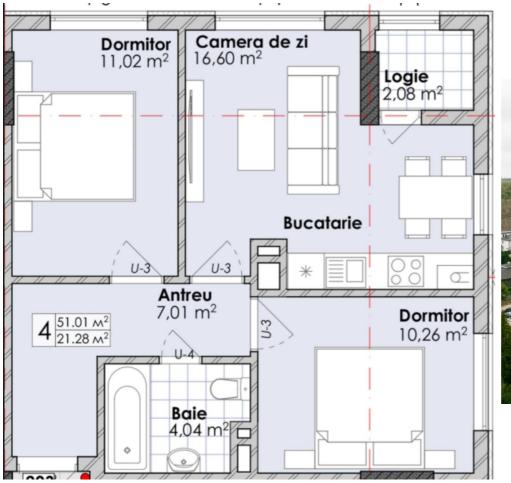

## STR. VALEA APELOR, BOTANICA, CHIŞINĂU

Surface, m2

Rooms

51

2

Floor 3/8 Building type

New building

Real estate condition

## mirax

2-room apartment for sale (white finish) in the CODRU RESIDENCE complex,

located in a rapidly developing area, Codru town, Valea Apelor Street.

Total area: 51 sq.m

Layout: entrance hall, living room, kitchen, 2 bedrooms, bathroom, loggia.