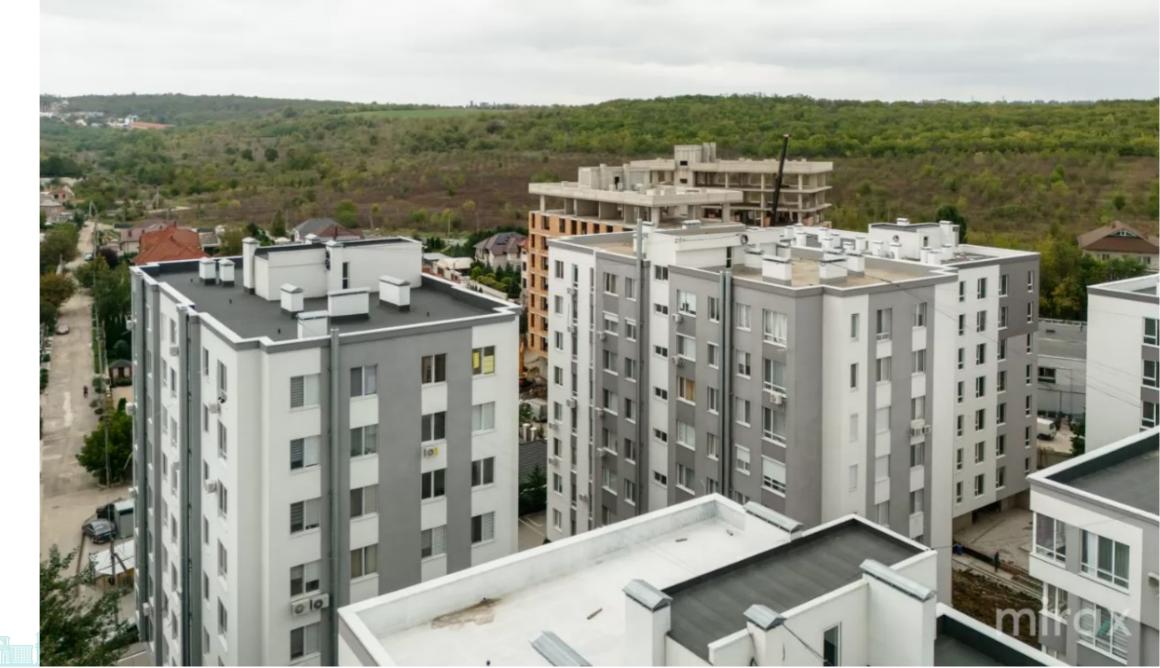

## mirax

2-room apartment for sale (white finish) in the CODRU RESIDENCE complex,

located in a rapidly developing area, Codru town, Valea Apelor Street.

Total area: 51 sq.m

Layout: entrance hall, living room, kitchen, 2 bedrooms, bathroom, loggia.

## Features:

- Built with solid Brikston brick
- Panoramic windows
- Rehau five-chamber double-glazed windows
- Autonomous heating system
- Insulated with mineral wool and polystyrene
- Intercom and video surveillance system
- Equipped with Baslift elevator
- Landscaped courtyard with children's playground
- Two-level underground parking