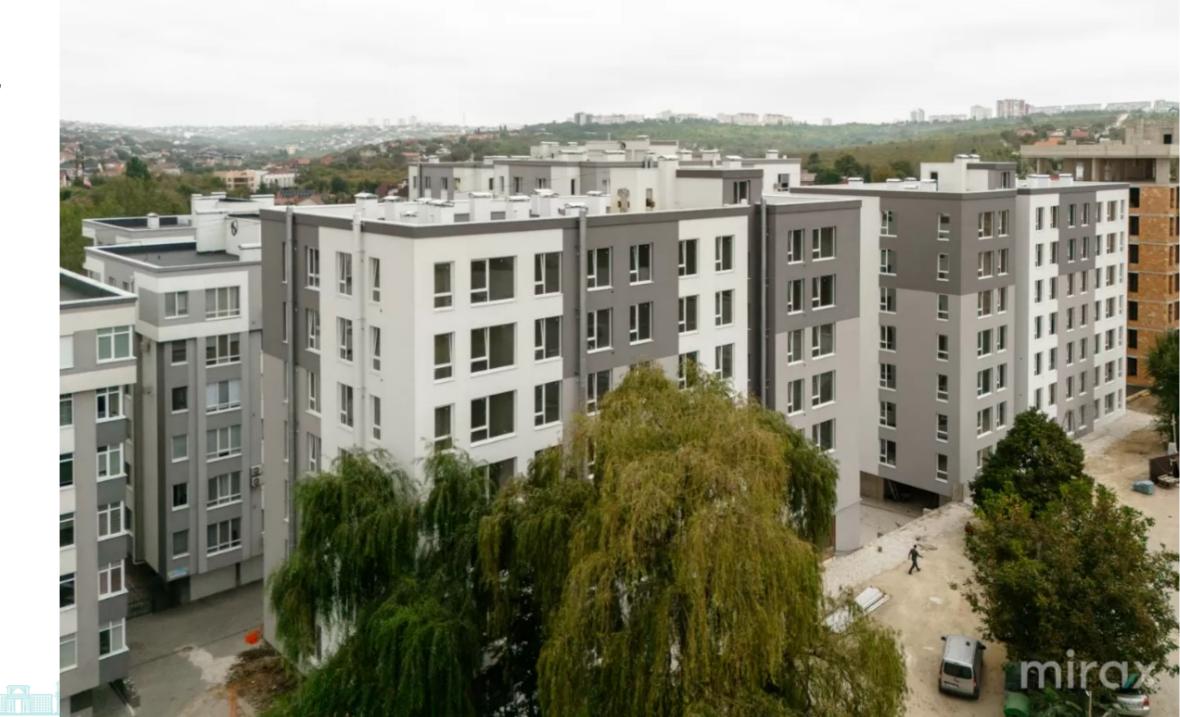

## mirax

2-room apartment for sale (white finish) in the CODRU RESIDENCE complex,

located in a rapidly developing area, Codru town, Valea Apelor Street.

Total area: 51 sq.m

Layout: entrance hall, living room, kitchen, 2 bedrooms, bathroom, loggia.

## Features:

- Built with solid Brikston brick
- Panoramic windows
- Rehau five-chamber double-glazed windows
- Autonomous heating system
- Insulated with mineral wool and polystyrene
- Intercom and video surveillance system
- Equipped with Baslift elevator
- Landscaped courtyard with children's playground
- Two-level underground parking