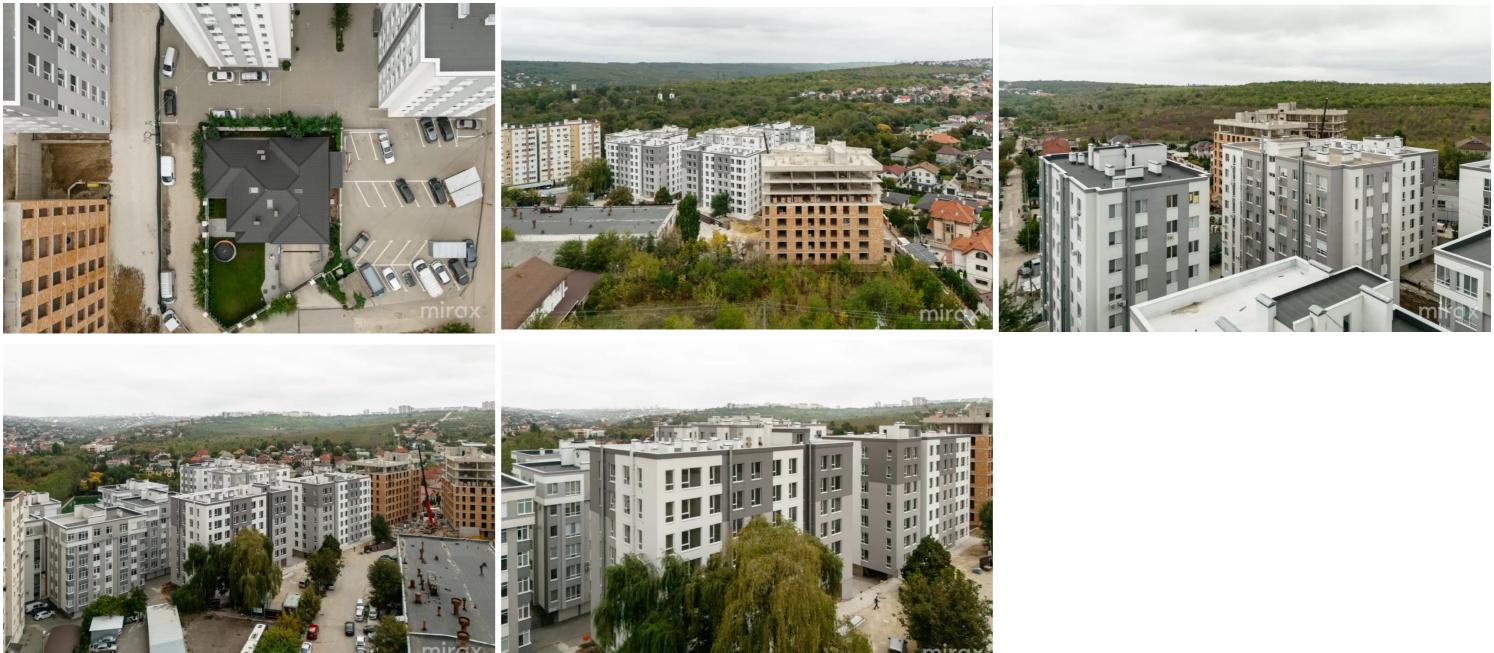

076 607 776

<sup>Sale</sup> 70 500 €

Natalia Staver

2-room apartment for sale, white finish, in the new residential complex CODRU RESIDENCE, located in a rapidly developing area of Codru, on Valea Apelor Street.

Total area: 51 sq.m

Layout: entrance hall, living room, kitchen, 2 bedrooms, bathroom, loggia.

Features:

- Built from solid Brikston brick
- Panoramic windows
- Rehau five-chamber double-glazed windows
- Autonomous heating system
- Insulated with mineral wool and polystyrene
- Intercom and video surveillance system
- Equipped with Baslift elevator
- Landscaped courtyard with children's playground
- Two-level underground parking

Easy access to public transport.

Natalia Staver

Localizare pe hartă
STR. VALEA APELOR, BOTANICA, CHIȘINĂU

str. Valea Apelor, Botanica, Chișinău

Image not found or type unknown

오 STR. ARMENEASCĂ, 23 🕓 +37378001717 🛛 🎽 OFFICE@MIRAX.MD