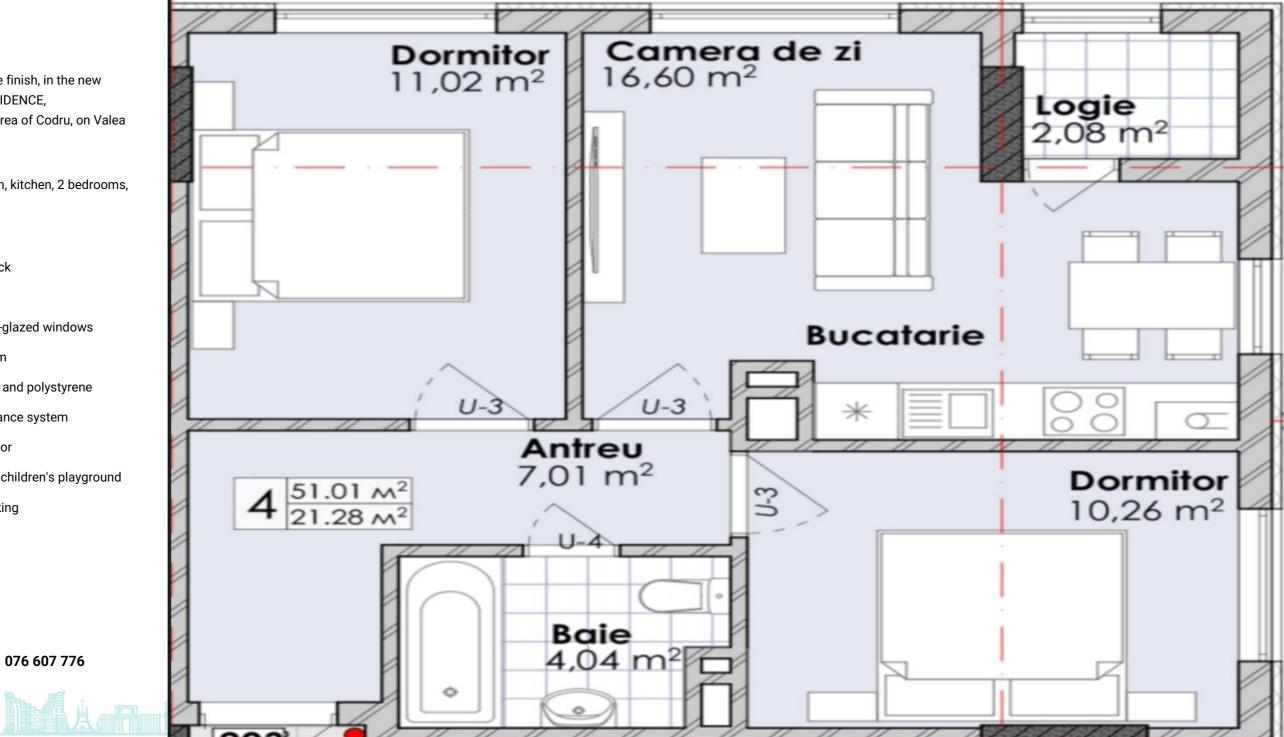

Total area: 51 sq.m

Layout: entrance hall, living room, kitchen, 2 bedrooms, bathroom, loggia.

Features:

- Built from solid Brikston brick
- Panoramic windows
- Rehau five-chamber double-glazed windows
- Autonomous heating system
- Insulated with mineral wool and polystyrene
- Intercom and video surveillance system
- Equipped with Baslift elevator
- Landscaped courtyard with children's playground
- Two-level underground parking