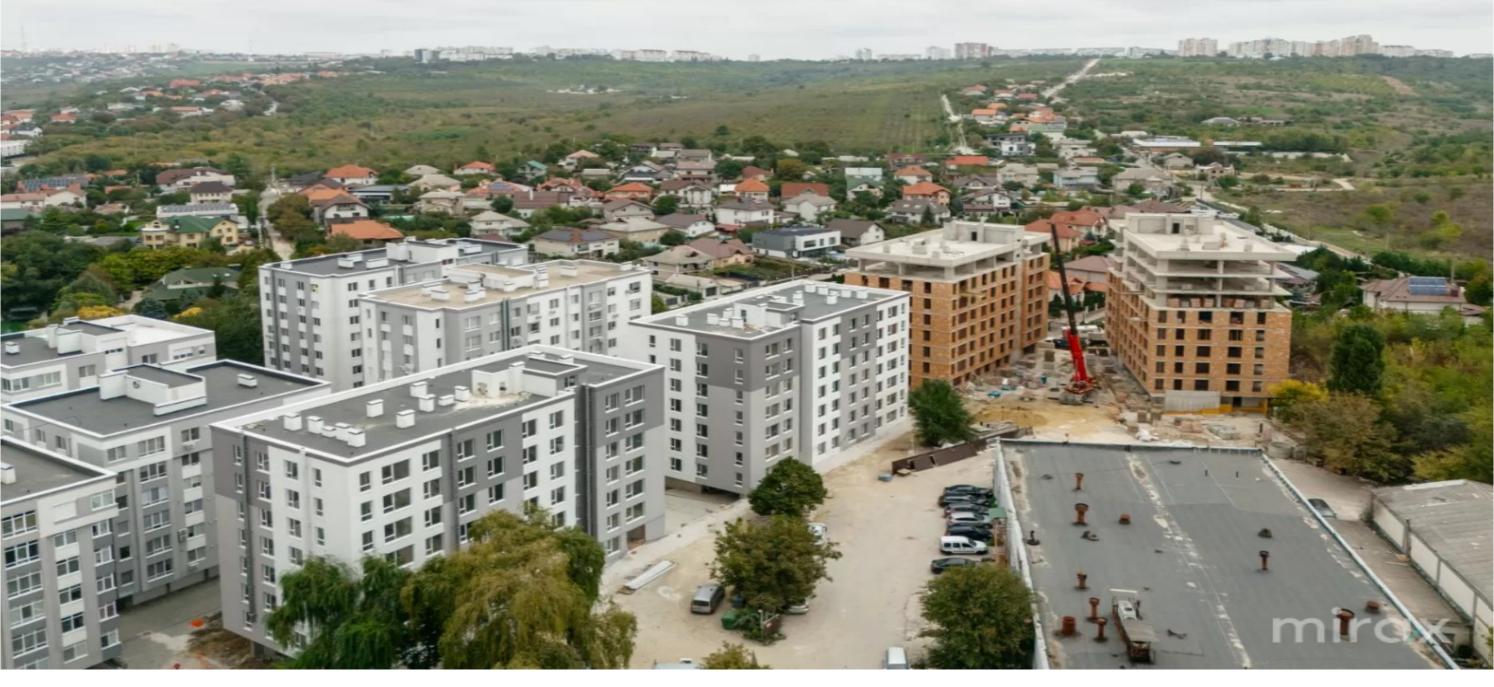

#### STR. VALEA APELOR, BOTANICA, CHIŞINĂU

| Surface, m2           | Rooms         |
|-----------------------|---------------|
| 51                    | 2             |
| Floor                 | Building type |
| 2/8                   | New building  |
| Real estate condition | Balconies     |
| White variant         | 1             |
| Heating               | Bathrooms     |
| Autonomous            | <b>1</b>      |

076 607 776

<sup>Sale</sup> 70 500 €

Natalia Staver

2-room apartment for sale, white finish, in the new residential complex CODRU RESIDENCE, located in a rapidly developing area of Codru, on Valea Apelor Street.