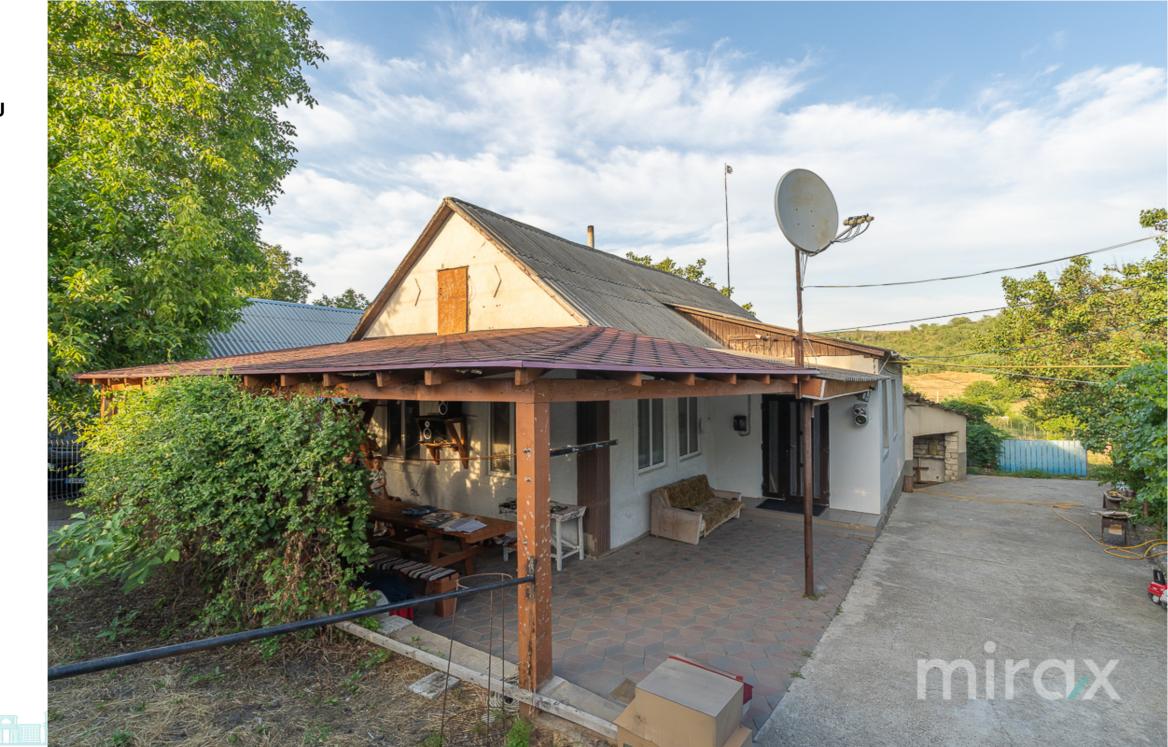

Secondary building

Plumbing With plumbing

<sup>Sale</sup> 99 000 €

Vergiliu Cotruța

Individual house for sale located 20 km from Chișinău, in Sagaidac village, Bălțata commune, Criuleni district. Land area: 12.52 ares Total area: 99 sqm (house 1), 22.8 sqm (house 2) Layout: House 1 – 3 bedrooms, kitchen, entrance hall, cellar, garage, spacious terrace. House 2 – entrance hall, bedroom, kitchen, separate bathroom, wood-fired sauna.

Features:

- built from limestone;
- renovated;
- furnished;
- equipped with household appliances;
- spacious terrace;
- wood or gas stoves;
- centralized water supply;
- private well;
- gas connected;
- paved courtyard;
- space suitable for dev