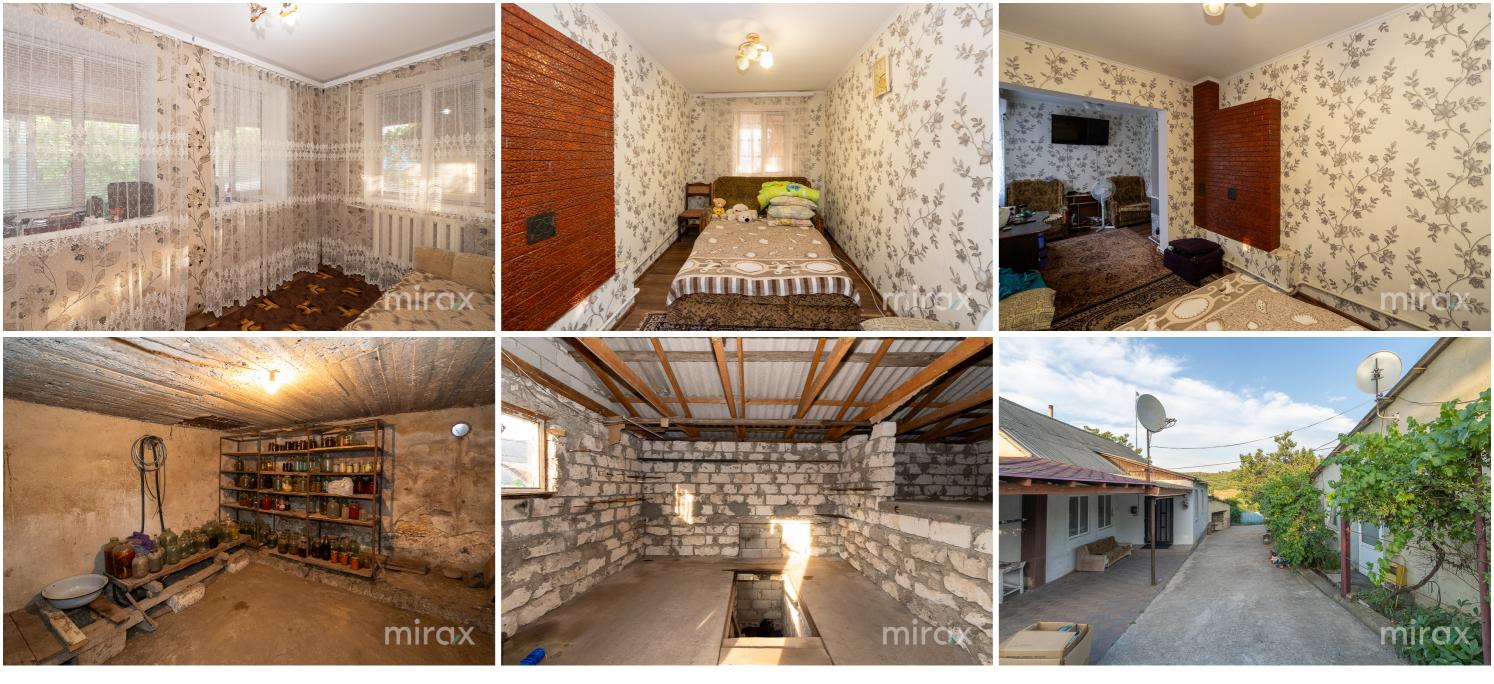

Secondary building

Plumbing With plumbing

<sup>Sale</sup> 99 000 €

Vergiliu Cotruța

Individual house for sale located 20 km from Chișinău, in Sagaidac village, Bălțata commune, Criuleni district. Land area: 12.52 ares Total area: 99 sqm (house 1), 22.8 sqm (house 2) Layout: House 1 – 3 bedrooms, kitchen, entrance hall, cellar, garage, spacious terrace. House 2 – entrance hall, bedroom, kitchen, separate bathroom, wood-fired sauna.

Features:

- built from limestone;
- renovated;
- furnished;
- equipped with household appliances;
- spacious terrace;
- wood or gas stoves;
- centralized water supply;
- private well;
- gas connected;
- paved courtyard;
- space suitable for dev