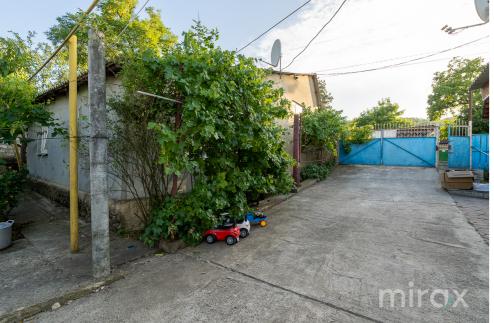

Secondary building

Plumbing With plumbing

<sup>Sale</sup> 99 000 €

Vergiliu Cotruța

Individual house for sale located 20 km from Chișinău, in Sagaidac village, Bălțata commune, Criuleni district. Land area: 12.52 ares Total area: 99 sqm (house 1), 22.8 sqm (house 2) Layout: House 1 – 3 bedrooms, kitchen, entrance hall, cellar, garage, spacious terrace. House 2 – entrance hall, bedroom, kitchen, separate bathroom, wood-fired sauna.

Features:

- built from limestone;
- renovated;
- furnished;
- equipped with household appliances;
- spacious terrace;
- wood or gas stoves;
- centralized water supply;
- private well;
- gas connected;
- paved courtyard;
- space suitable for dev