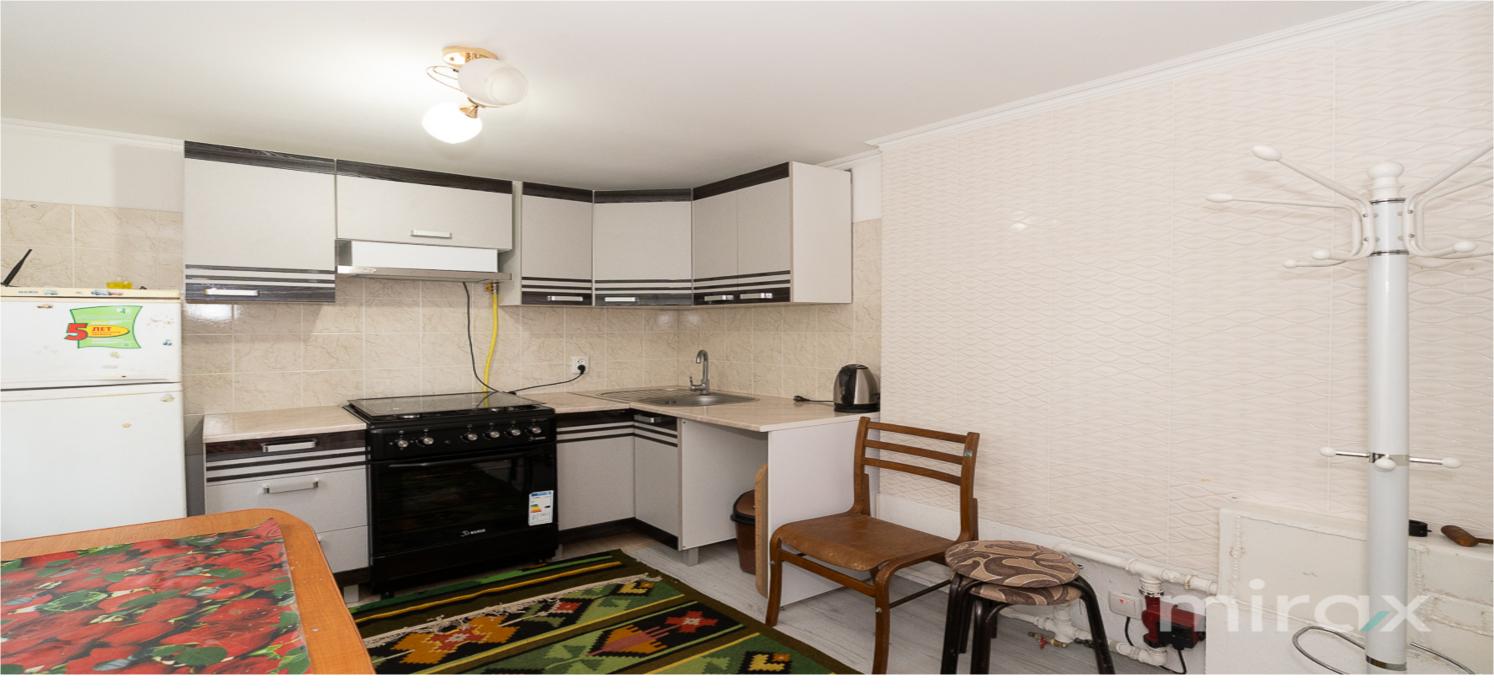

Secondary building

Plumbing With plumbing

<sup>Sale</sup> 99 000 €

Vergiliu Cotruța

Individual house for sale located 20 km from Chișinău, in Sagaidac village, Bălțata commune, Criuleni district. Land area: 12.52 ares Total area: 99 sqm (house 1), 22.8 sqm (house 2) Layout: House 1 – 3 bedrooms, kitchen, entrance hall, cellar, garage, spacious terrace. House 2 – entrance hall, bedroom, kitchen, separate bathroom, wood-fired sauna.

Features:

- built from limestone;
- renovated;
- furnished;
- equipped with household appliances;
- spacious terrace;
- wood or gas stoves;
- centralized water supply;
- private well;
- gas connected;
- paved courtyard;
- space suitable for dev