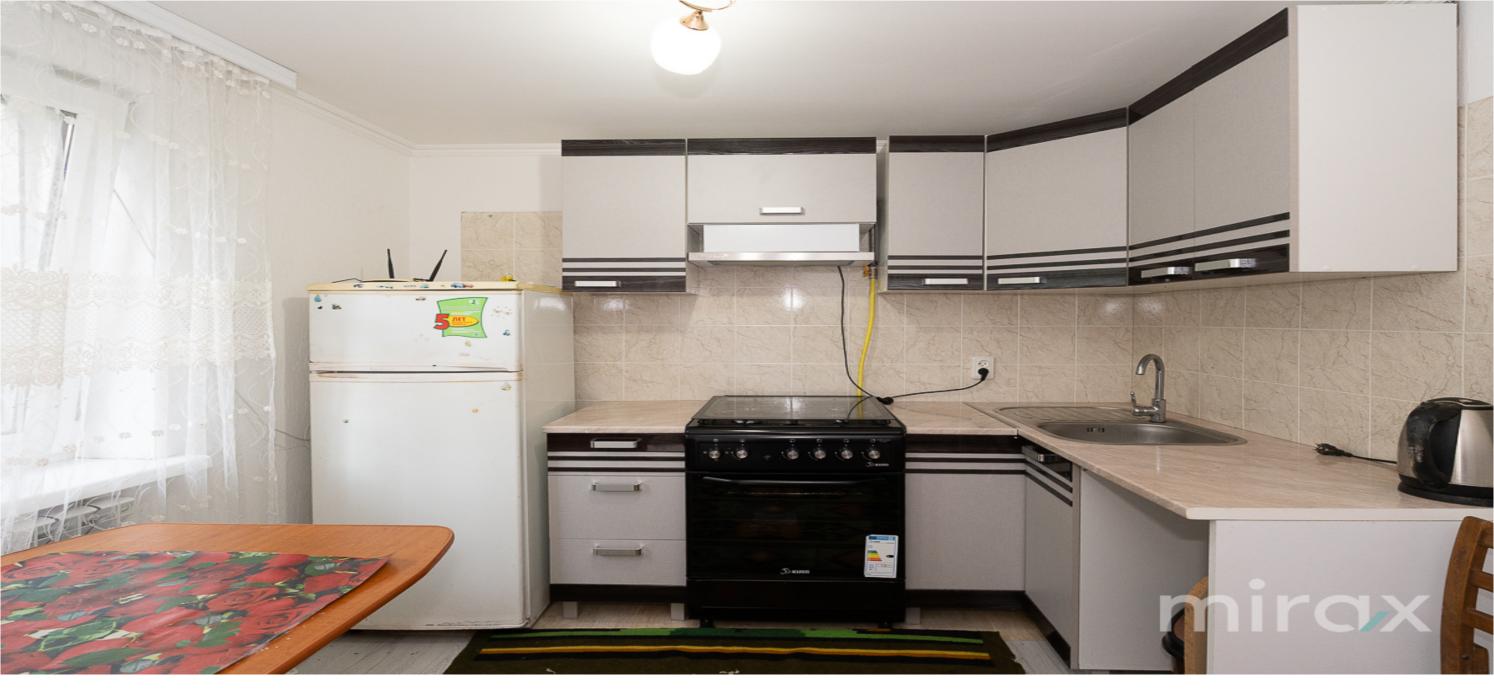

Secondary building

Plumbing With plumbing

<sup>Sale</sup> 99 000 €

Vergiliu Cotruța

Individual house for sale located 20 km from Chișinău, in Sagaidac village, Bălțata commune, Criuleni district. Land area: 12.52 ares Total area: 99 sqm (house 1), 22.8 sqm (house 2) Layout: House 1 – 3 bedrooms, kitchen, entrance hall, cellar, garage, spacious terrace. House 2 – entrance hall, bedroom, kitchen, separate bathroom, wood-fired sauna.

Features:

- built from limestone;
- renovated;
- furnished;
- equipped with household appliances;
- spacious terrace;
- wood or gas stoves;
- centralized water supply;
- private well;
- gas connected;
- paved courtyard;
- space suitable for dev