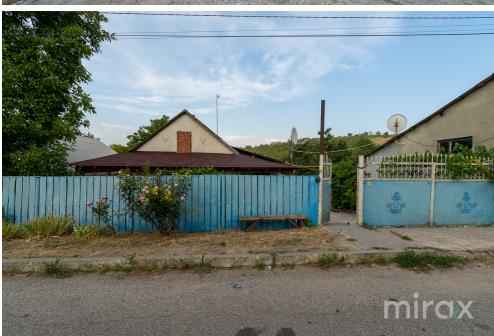

Secondary building

Plumbing With plumbing

<sup>Sale</sup> 99 000 €

Vergiliu Cotruța

Individual house for sale located 20 km from Chișinău, in Sagaidac village, Bălțata commune, Criuleni district. Land area: 12.52 ares Total area: 99 sqm (house 1), 22.8 sqm (house 2) Layout: House 1 – 3 bedrooms, kitchen, entrance hall, cellar, garage, spacious terrace. House 2 – entrance hall, bedroom, kitchen, separate bathroom, wood-fired sauna.

Features:

- built from limestone;
- renovated;
- furnished;
- equipped with household appliances;
- spacious terrace;
- wood or gas stoves;
- centralized water supply;
- private well;
- gas connected;
- paved courtyard;
- space suitable for dev