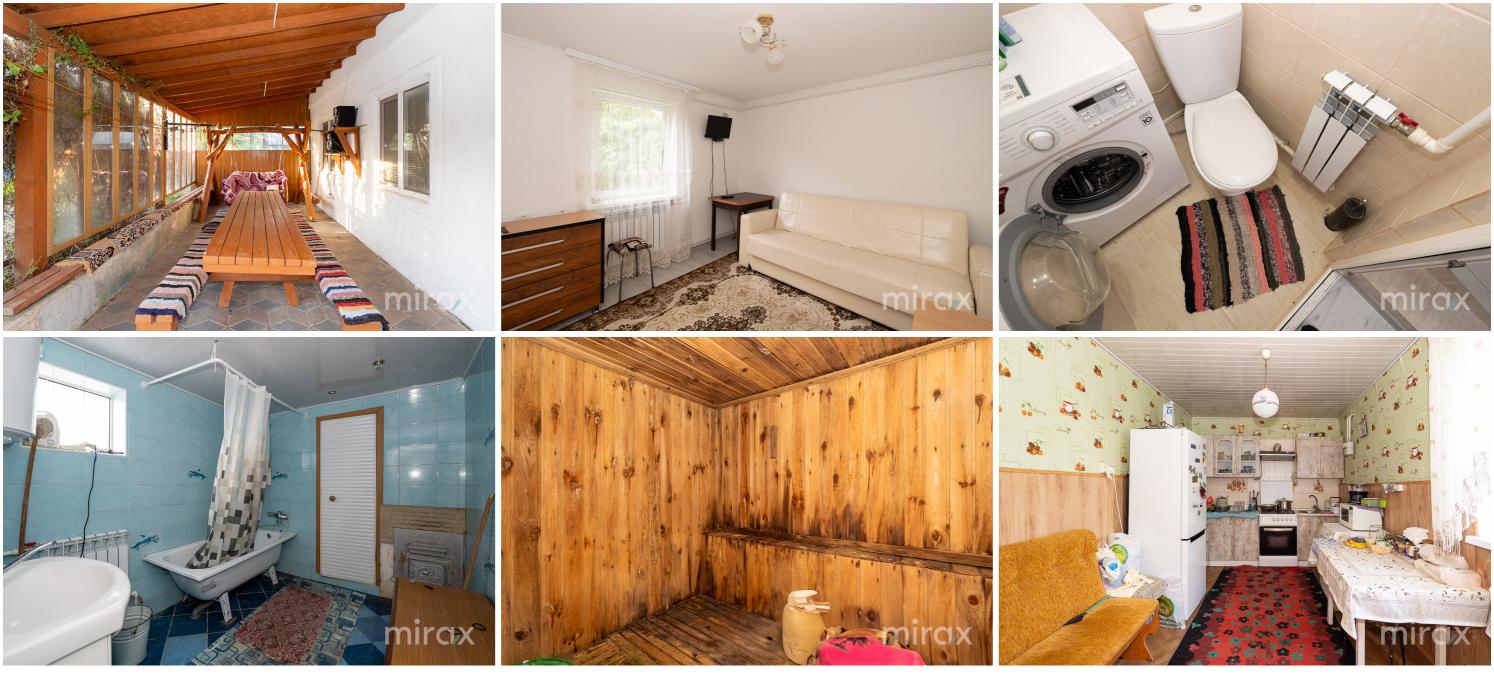

Secondary building

Plumbing With plumbing

<sup>Sale</sup> 99 000 €

Vergiliu Cotruța

Individual house for sale located 20 km from Chișinău, in Sagaidac village, Bălțata commune, Criuleni district. Land area: 12.52 ares Total area: 99 sqm (house 1), 22.8 sqm (house 2) Layout: House 1 – 3 bedrooms, kitchen, entrance hall, cellar, garage, spacious terrace. House 2 – entrance hall, bedroom, kitchen, separate bathroom, wood-fired sauna.

Features:

- built from limestone;
- renovated;
- furnished;
- equipped with household appliances;
- spacious terrace;
- wood or gas stoves;
- centralized water supply;
- private well;
- gas connected;
- paved courtyard;
- space suitable for dev