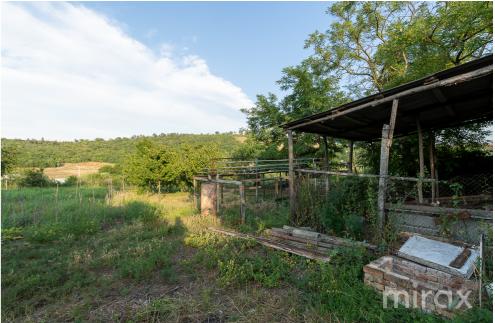

Secondary building

Plumbing With plumbing

<sup>Sale</sup> 99 000 €

Vergiliu Cotruța

Individual house for sale located 20 km from Chișinău, in Sagaidac village, Bălțata commune, Criuleni district. Land area: 12.52 ares Total area: 99 sqm (house 1), 22.8 sqm (house 2) Layout: House 1 – 3 bedrooms, kitchen, entrance hall, cellar, garage, spacious terrace. House 2 – entrance hall, bedroom, kitchen, separate bathroom, wood-fired sauna.

Features:

- built from limestone;
- renovated;
- furnished;
- equipped with household appliances;
- spacious terrace;
- wood or gas stoves;
- centralized water supply;
- private well;
- gas connected;
- paved courtyard;
- space suitable for dev