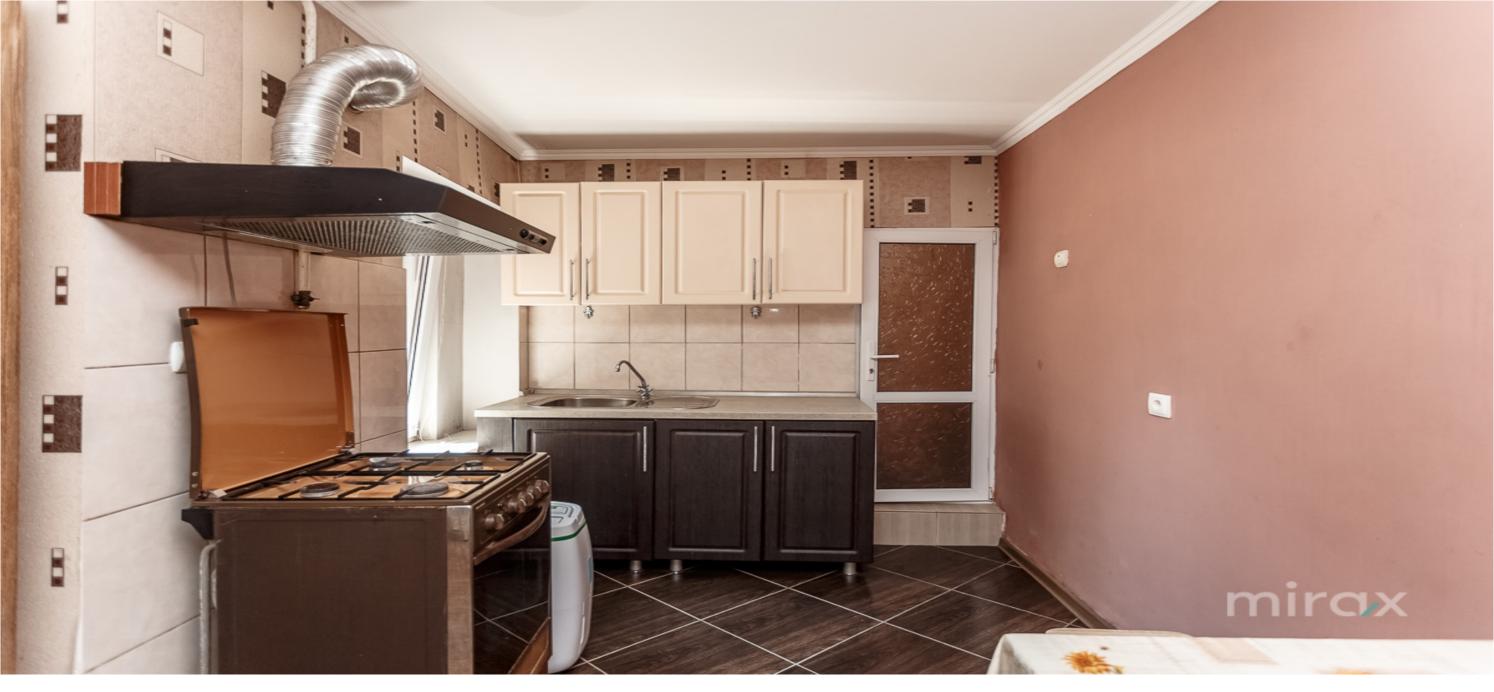

Rent 320 €

Ground-floor one-room apartment for rent, located in the Central sector, Anton Pann Street

Total area: 40 sqm Layout: entrance hall, kitchen, bathroom, bedroom Features:

- Fully furnished
- Equipped with household appliances
- Autonomous heating with thermostat
- Connected to informational communication
   networks
- Convenient location in the Central sector
- Private yard