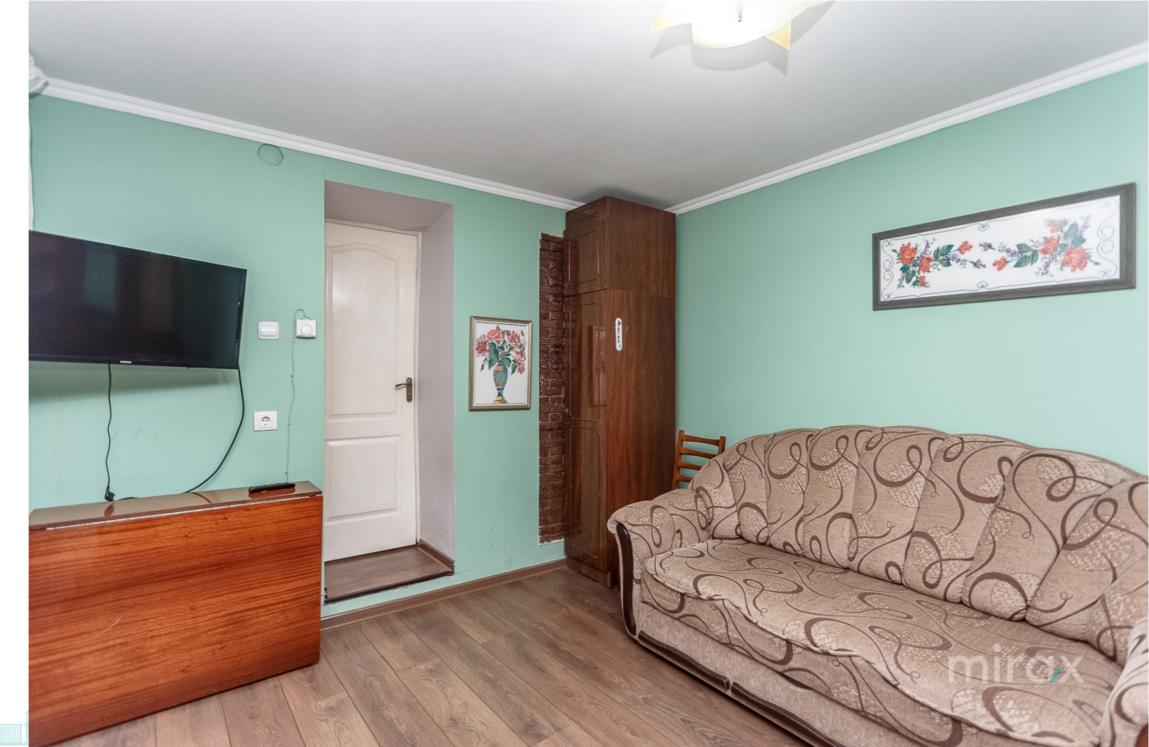

Rent 320 €

Ground-floor one-room apartment for rent, located in the Central sector, Anton Pann Street

Total area: 40 sqm Layout: entrance hall, kitchen, bathroom, bedroom Features:

- Fully furnished
- Equipped with household appliances
- Autonomous heating with thermostat
- Connected to informational communication
   networks
- Convenient location in the Central sector
- Private yard