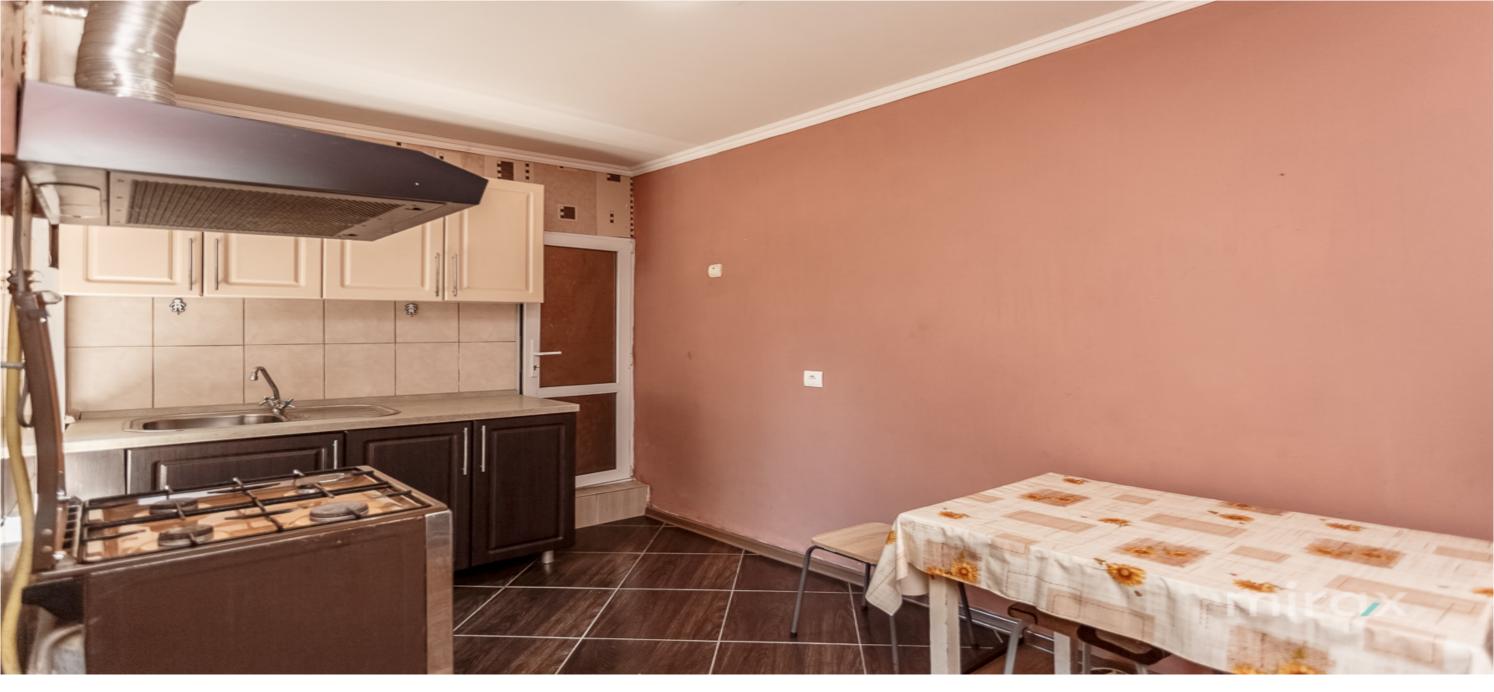

Rent 320 €

Ground-floor one-room apartment for rent, located in the Central sector, Anton Pann Street

Total area: 40 sqm Layout: entrance hall, kitchen, bathroom, bedroom Features:

- Fully furnished
- Equipped with household appliances
- Autonomous heating with thermostat
- Connected to informational communication
   networks
- Convenient location in the Central sector
- Private yard