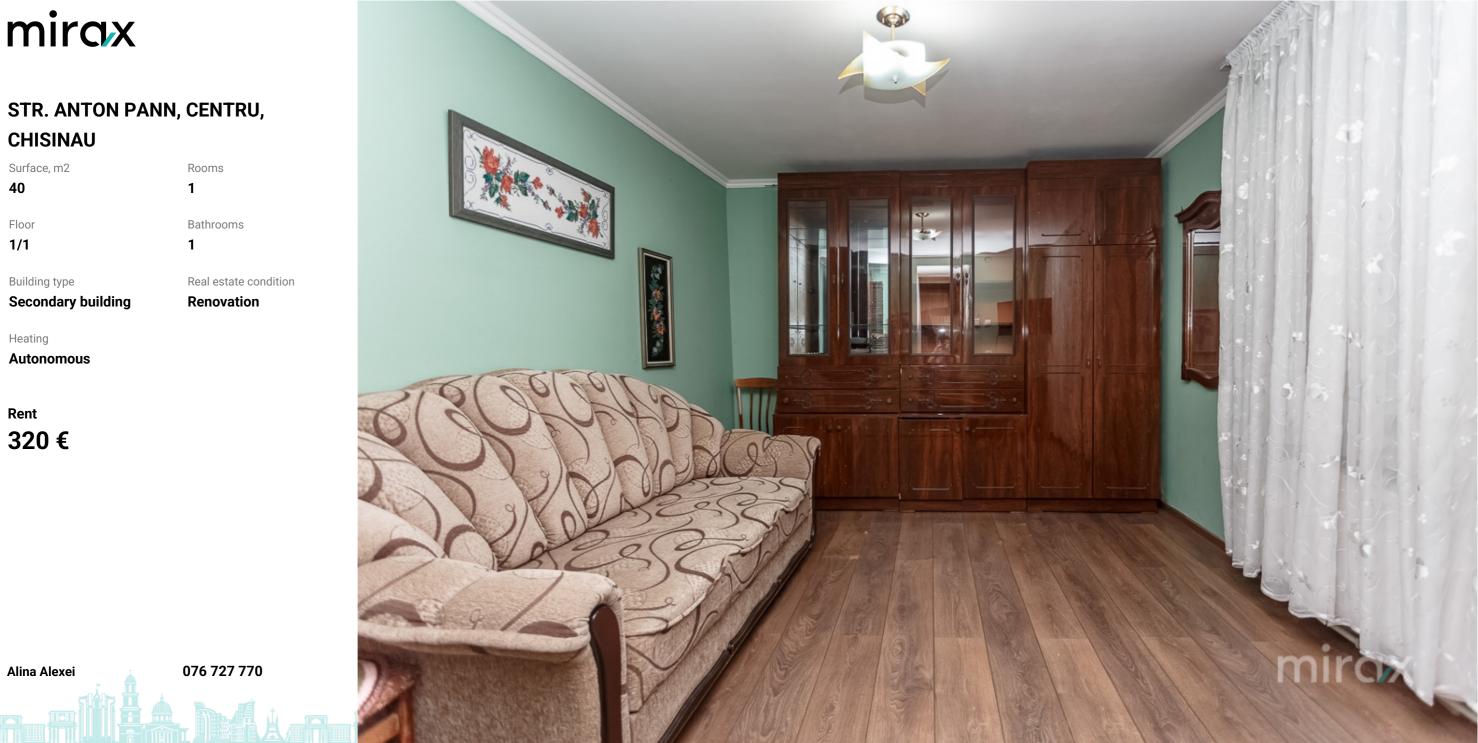

#### STR. ANTON PANN, CENTRU, CHISINAU

| Surface, m2                      | Rooms                                |
|----------------------------------|--------------------------------------|
| <b>40</b>                        | 1                                    |
| Floor                            | Bathrooms                            |
| <b>1/1</b>                       | <b>1</b>                             |
| Building type Secondary building | Real estate con<br><b>Renovation</b> |
| Heating<br>Autonomous            |                                      |

Rent 320 €

Ground-floor one-room apartment for rent, located in the Central sector, Anton Pann Street

Total area: 40 sqm Layout: entrance hall, kitchen, bathroom, bedroom Features:

- Fully furnished
- Equipped with household appliances
- Autonomous heating with thermostat
- Connected to informational communication
   networks
- Convenient location in the Central sector
- Private yard