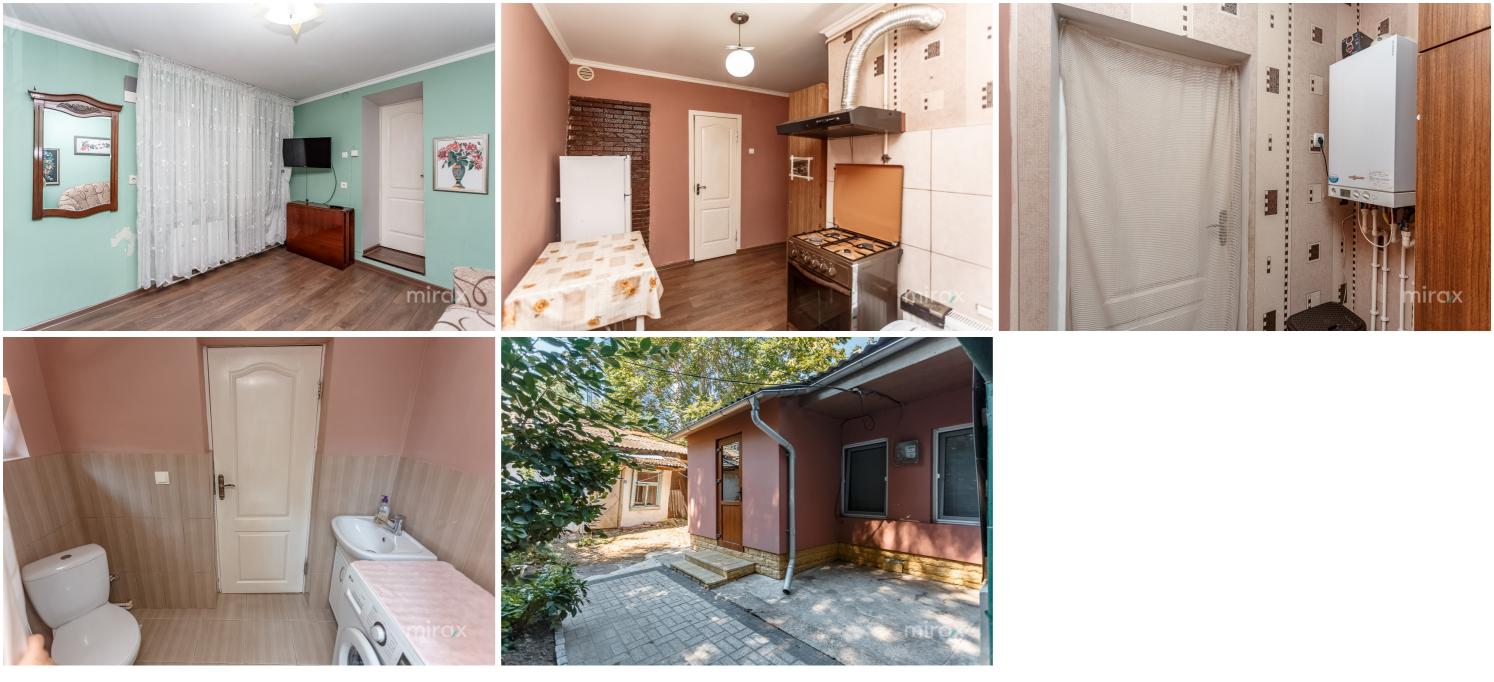

Rent 320 €

Ground-floor one-room apartment for rent, located in the Central sector, Anton Pann Street

Total area: 40 sqm Layout: entrance hall, kitchen, bathroom, bedroom Features:

- Fully furnished
- Equipped with household appliances
- Autonomous heating with thermostat
- Connected to informational communication
   networks
- Convenient location in the Central sector
- Private yard

Nearby: ASEM, shops, beauty salons, supermarkets, kindergartens, high schools

Easy access to public transportation in all directions of the city and beyond

Alina Alexei 076 727 770

Localizare pe hartă
STR. ANTON PANN, CENTRU, CHISINAU