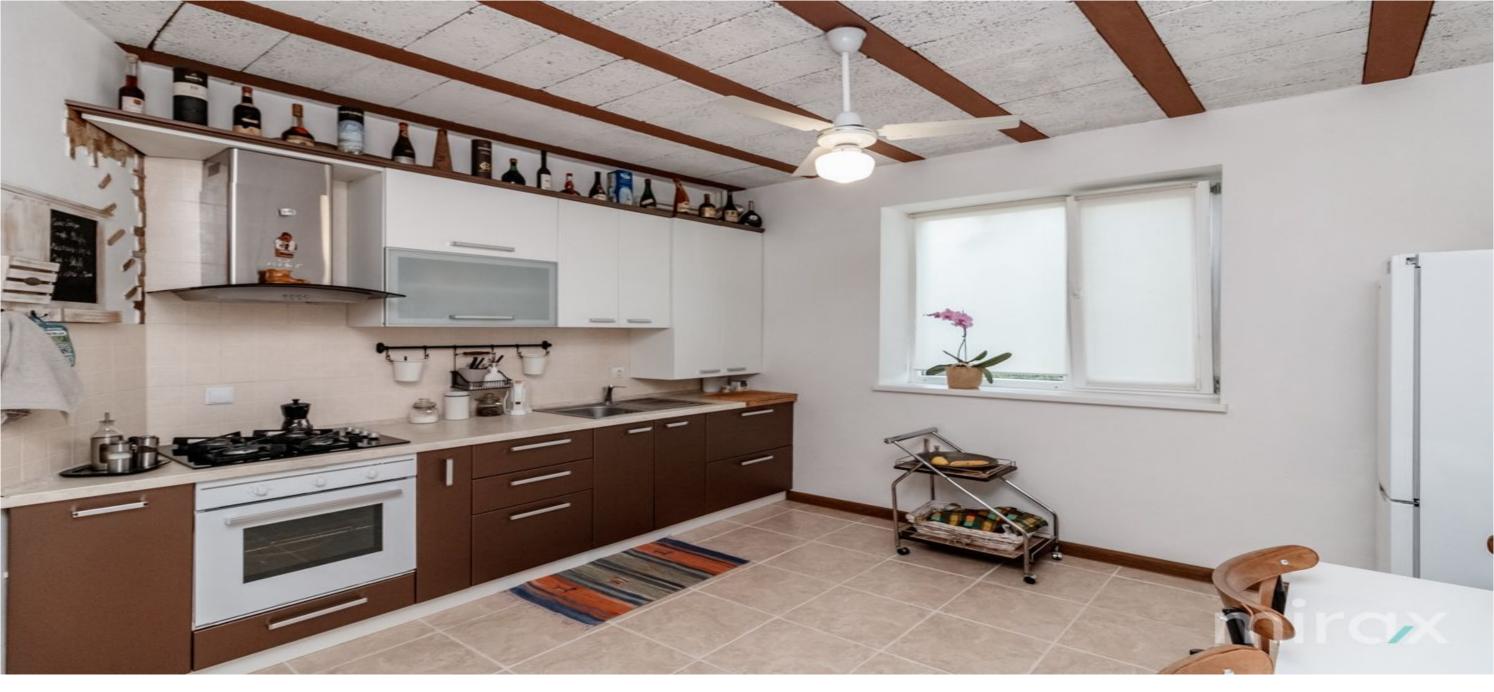

<sup>Sale</sup> 224 000 €

Vergiliu Cotruța

House for sale in 2 levels located in the commune of Stăuceni. The total area of 246 sqm, has 5

acres of land.

Level 1- living room: kitchen, living room, 2 bathrooms, 2 bedrooms,

guest room, hall.

Level 2- living room: living room,

bedroom, bathroom, closet, terrace.

It is presented with the following facilities:

- connected to all communications;
- euro repair;
- autonomous heating on gas and wood.
- double glazed windows;
- furniture / technique;
- built of limestone
- cellar
- Rustic style