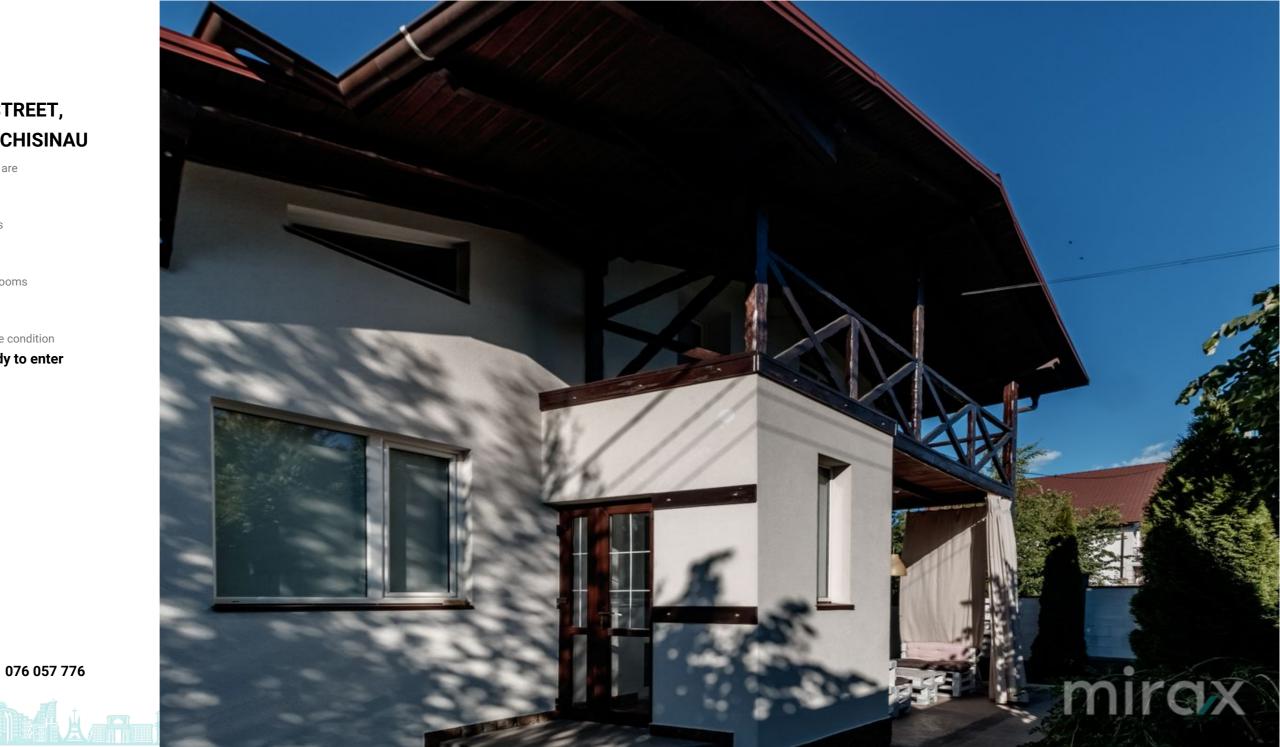

#### GHEORGHE ASACHI STREET, STAUCENI DISTRICT, CHISINAU

| Surface, m2  | Land, are             |
|--------------|-----------------------|
| <b>246</b>   | 5                     |
| Rooms        | Floors                |
| 4            | 2                     |
| Garage       | Bathrooms             |
| <b>Yes</b>   | <b>2</b>              |
| Bulding type | House condition       |
| New building | <b>Ready to enter</b> |

<sup>Sale</sup> 224 000 €

Vergiliu Cotruța

House for sale in 2 levels located in the commune of Stăuceni. The total area of 246 sqm, has 5

acres of land.

Level 1- living room: kitchen, living room, 2 bathrooms, 2 bedrooms,

guest room, hall.

Level 2- living room: living room,

bedroom, bathroom, closet, terrace.

It is presented with the following facilities:

- connected to all communications;
- euro repair;
- autonomous heating on gas and wood.
- double glazed windows;
- furniture / technique;
- built of limestone
- cellar
- Rustic style

The courtyard is beautifully

landscaped with trees, summer Vergiliu Cotruța terrace, 2 closets.

Easy access to public transport in

Vergiliu Cotruța

Localizare pe hartă GHEORGHE ASACHI STREET, STAUCENI DISTRICT, CHISINAU