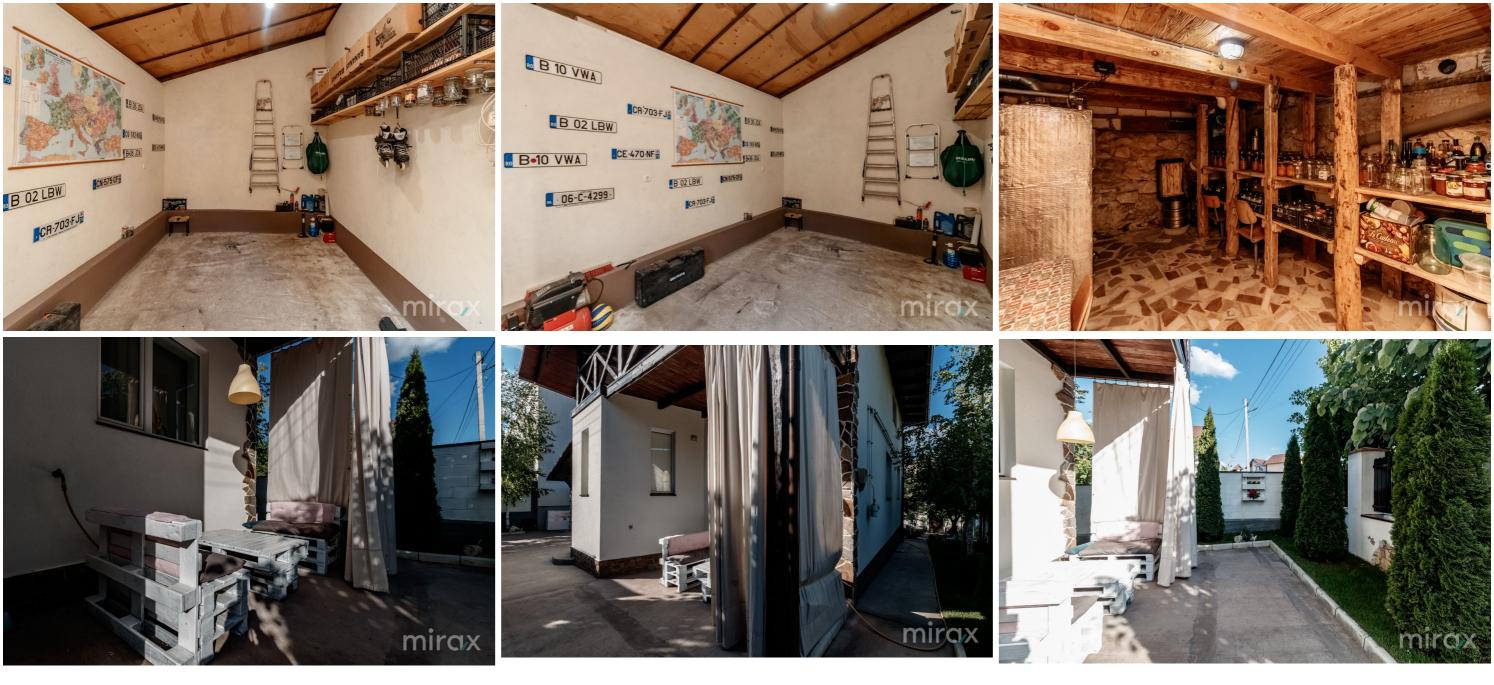

guest room, hall.

Level 2- living room: living room,

bedroom, bathroom, closet, terrace.

It is presented with the following facilities:

- connected to all communications;
- euro repair;
- autonomous heating on gas and wood.
- double glazed windows;
- furniture / technique;
- built of limestone
- cellar
- Rustic style

The courtyard is beautifully

landscaped with trees, summer Vergiliu Cotruța terrace, 2 closets.

Easy access to public transport in

Vergiliu Cotruța

Localizare pe hartă GHEORGHE ASACHI STREET, STAUCENI DISTRICT, CHISINAU