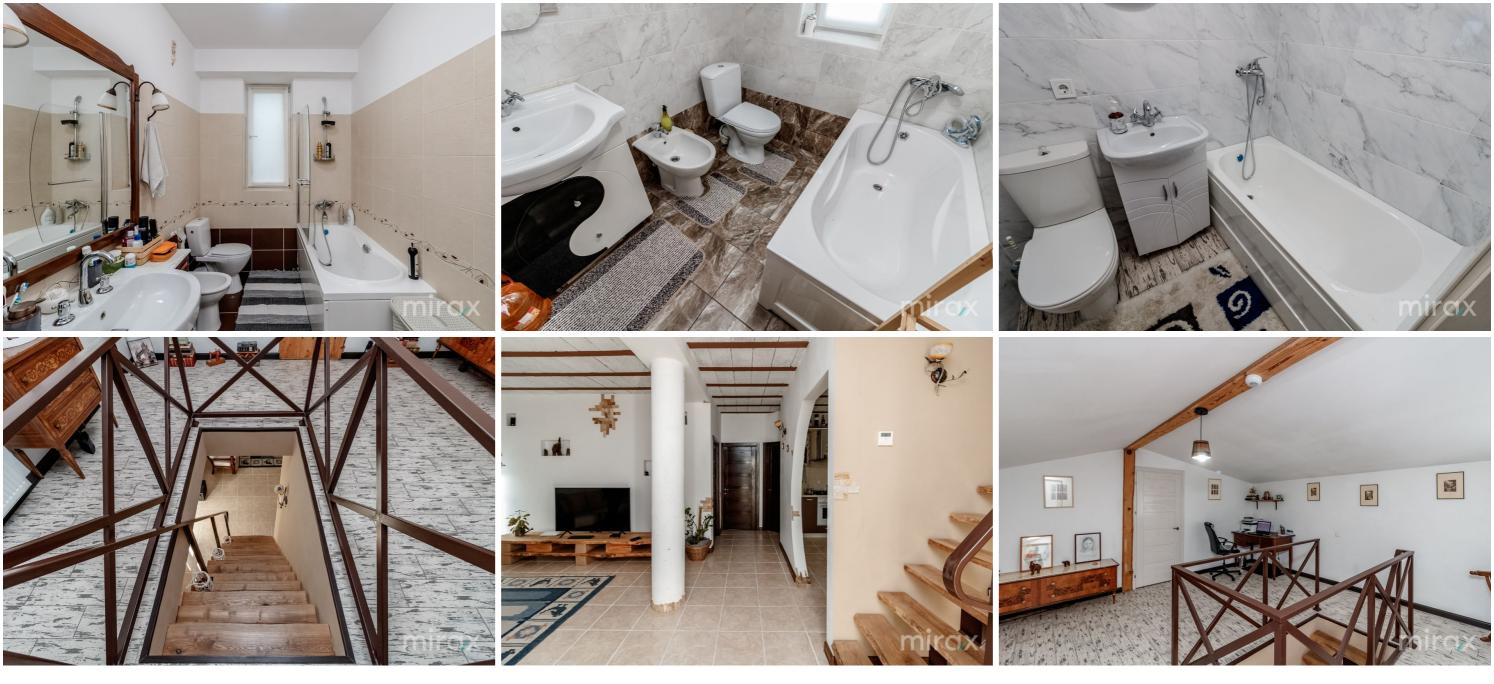

<sup>Sale</sup> 224 000 €

Vergiliu Cotruța

House for sale in 2 levels located in the commune of Stăuceni. The total area of 246 sqm, has 5

acres of land.

Level 1- living room: kitchen, living room, 2 bathrooms, 2 bedrooms,

guest room, hall.

Level 2- living room: living room,

bedroom, bathroom, closet, terrace.

It is presented with the following facilities:

- connected to all communications;
- euro repair;
- autonomous heating on gas and wood.
- double glazed windows;
- furniture / technique;
- built of limestone
- cellar
- Rustic style

The courtyard is beautifully

landscaped with trees, summer Vergiliu Cotruța terrace, 2 closets.

Easy access to public transport in

Vergiliu Cotruța

Localizare pe hartă GHEORGHE ASACHI STREET, STAUCENI DISTRICT, CHISINAU