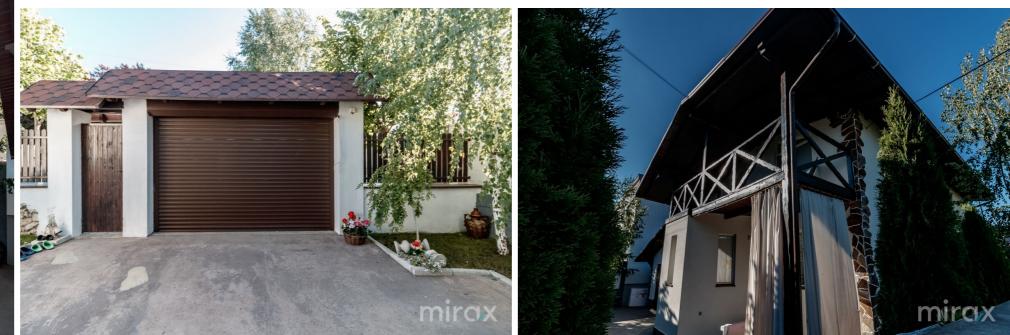

#### GHEORGHE ASACHI STREET, STAUCENI DISTRICT, CHISINAU

| Surface, m2  | Land, are             |
|--------------|-----------------------|
| <b>246</b>   | 5                     |
| Rooms        | Floors                |
| 4            | 2                     |
| Garage       | Bathrooms             |
| <b>Yes</b>   | <b>2</b>              |
| Bulding type | House condition       |
| New building | <b>Ready to enter</b> |

<sup>Sale</sup> 224 000 €

Vergiliu Cotruța

House for sale in 2 levels located in the commune of Stăuceni. The total area of 246 sqm, has 5

acres of land.

Level 1- living room: kitchen, living room, 2 bathrooms, 2 bedrooms,

guest room, hall.

Level 2- living room: living room,

bedroom, bathroom, closet, terrace.

It is presented with the following facilities:

- connected to all communications;
- euro repair;
- autonomous heating on gas and wood.
- double glazed windows;
- furniture / technique;
- built of limestone
- cellar
- Rustic style

The courtyard is beautifully

landscaped with trees, summer Vergiliu Cotruța terrace, 2 closets.

Easy access to public transport in

Vergiliu Cotruța

Localizare pe hartă GHEORGHE ASACHI STREET, STAUCENI DISTRICT, CHISINAU