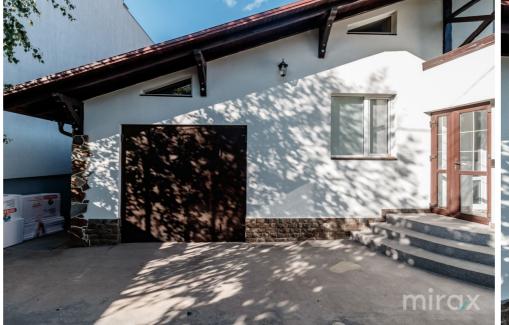

guest room, hall.

Level 2- living room: living room,

bedroom, bathroom, closet, terrace.

It is presented with the following facilities:

- connected to all communications;
- euro repair;
- autonomous heating on gas and wood.
- double glazed windows;
- furniture / technique;
- built of limestone
- cellar
- Rustic style