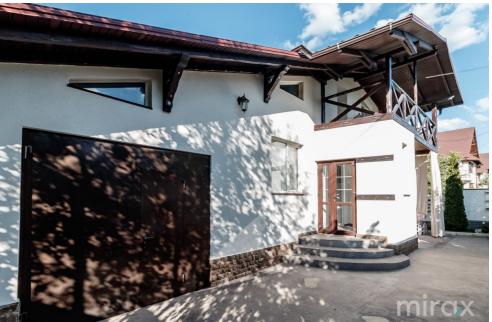

guest room, hall.

Level 2- living room: living room,

bedroom, bathroom, closet, terrace.

It is presented with the following facilities:

- connected to all communications;
- euro repair;
- autonomous heating on gas and wood.
- double glazed windows;
- furniture / technique;
- built of limestone
- cellar
- Rustic style