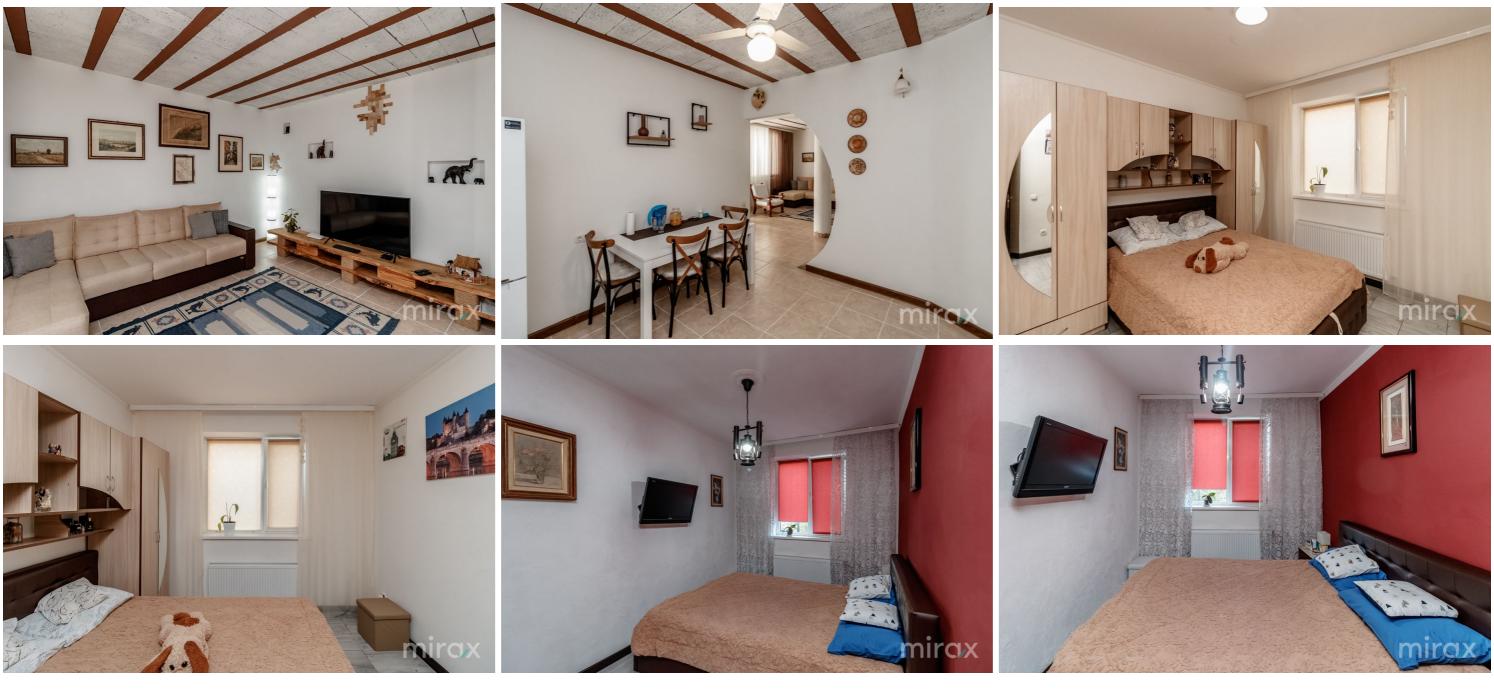

<sup>Sale</sup> 224 000 €

Vergiliu Cotruța

House for sale in 2 levels located in the commune of Stăuceni. The total area of 246 sqm, has 5

acres of land.

Level 1- living room: kitchen, living room, 2 bathrooms, 2 bedrooms,

guest room, hall.

Level 2- living room: living room,

bedroom, bathroom, closet, terrace.

It is presented with the following facilities:

- connected to all communications;
- euro repair;
- autonomous heating on gas and wood.
- double glazed windows;
- furniture / technique;
- built of limestone
- cellar
- Rustic style

The courtyard is beautifully

landscaped with trees, summer Vergiliu Cotruța terrace, 2 closets.

Easy access to public transport in

Vergiliu Cotruța

Localizare pe hartă GHEORGHE ASACHI STREET, STAUCENI DISTRICT, CHISINAU