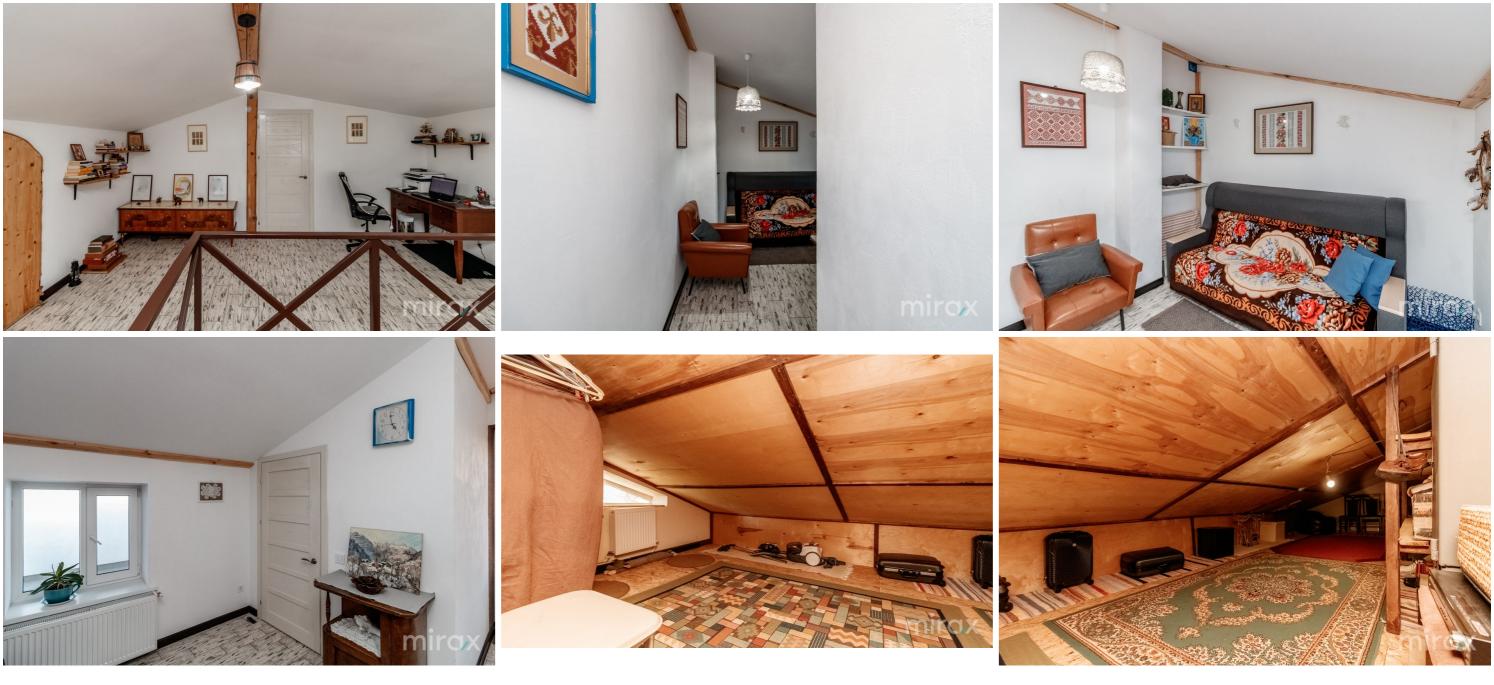

<sup>Sale</sup> 224 000 €

Vergiliu Cotruța

House for sale in 2 levels located in the commune of Stăuceni. The total area of 246 sqm, has 5

acres of land.

Level 1- living room: kitchen, living room, 2 bathrooms, 2 bedrooms,

guest room, hall.

Level 2- living room: living room,

bedroom, bathroom, closet, terrace.

It is presented with the following facilities:

- connected to all communications;
- euro repair;
- autonomous heating on gas and wood.
- double glazed windows;
- furniture / technique;
- built of limestone
- cellar
- Rustic style