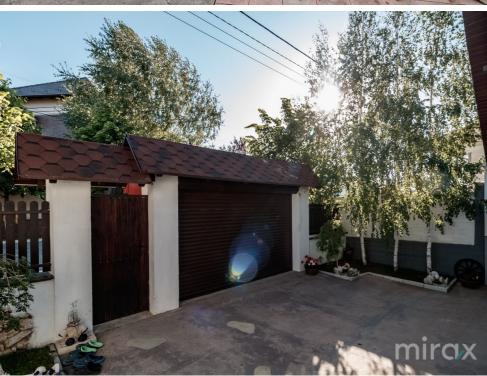

#### GHEORGHE ASACHI STREET, STAUCENI DISTRICT, CHISINAU

| Surface, m2  | Land, are             |
|--------------|-----------------------|
| <b>246</b>   | 5                     |
| Rooms        | Floors                |
| 4            | 2                     |
| Garage       | Bathrooms             |
| <b>Yes</b>   | <b>2</b>              |
| Bulding type | House condition       |
| New building | <b>Ready to enter</b> |