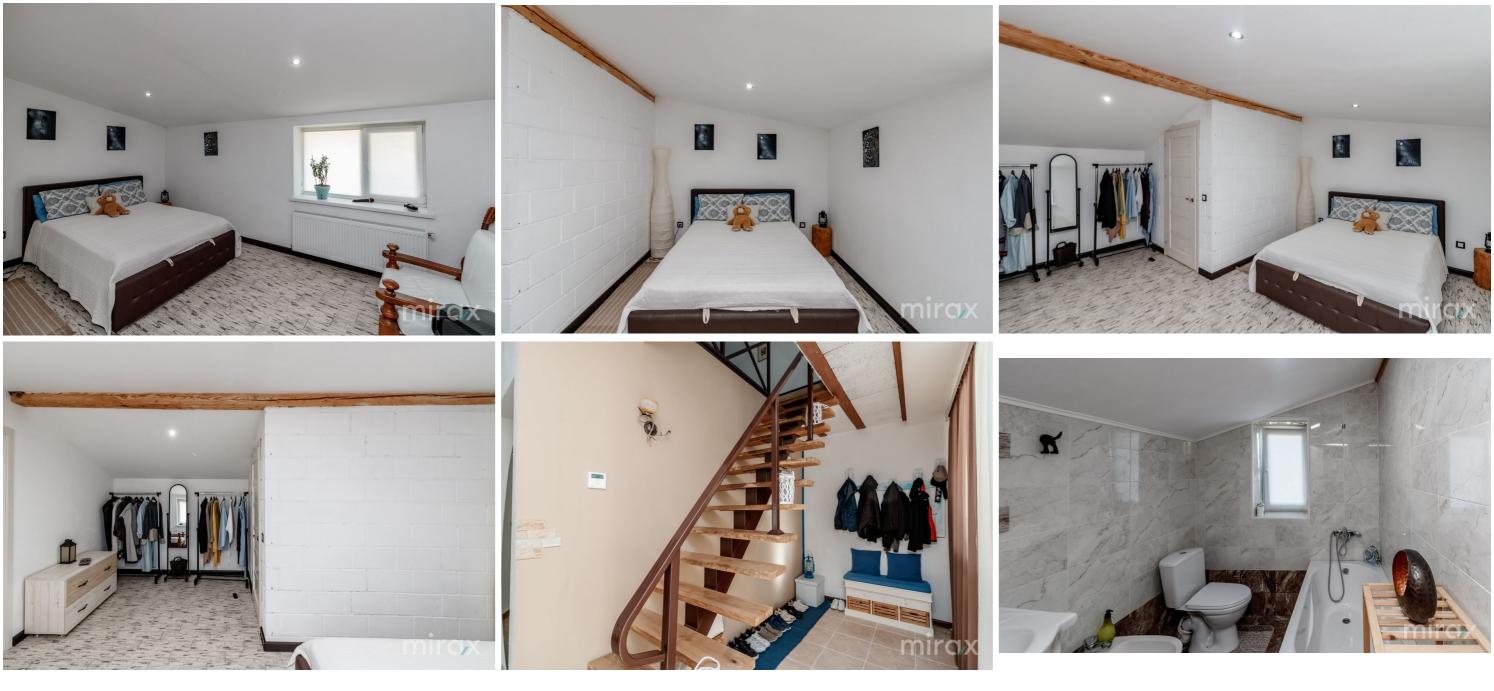

<sup>Sale</sup> 224 000 €

Vergiliu Cotruța

House for sale in 2 levels located in the commune of Stăuceni. The total area of 246 sqm, has 5

acres of land.

Level 1- living room: kitchen, living room, 2 bathrooms, 2 bedrooms,

guest room, hall.

Level 2- living room: living room,

bedroom, bathroom, closet, terrace.

It is presented with the following facilities:

- connected to all communications;
- euro repair;
- autonomous heating on gas and wood.
- double glazed windows;
- furniture / technique;
- built of limestone
- cellar
- Rustic style

The courtyard is beautifully

landscaped with trees, summer Vergiliu Cotruța terrace, 2 closets.

Easy access to public transport in

Vergiliu Cotruța

Localizare pe hartă GHEORGHE ASACHI STREET, STAUCENI DISTRICT, CHISINAU