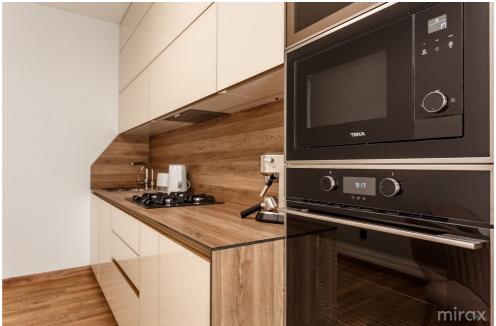

Divided into 2 levels:

1st level: entrance hall, kitchen, living room, bathroom, room, terrace.

2nd level: 2 bedrooms, dressing room, bathroom, terrace.

**Characteristics:** 

- parquet
- wooden doors;
- warm floor;
- each room has air conditioning;
- Italian furniture;
- modern design;
- washing machine and dryer;
- dishwasher;