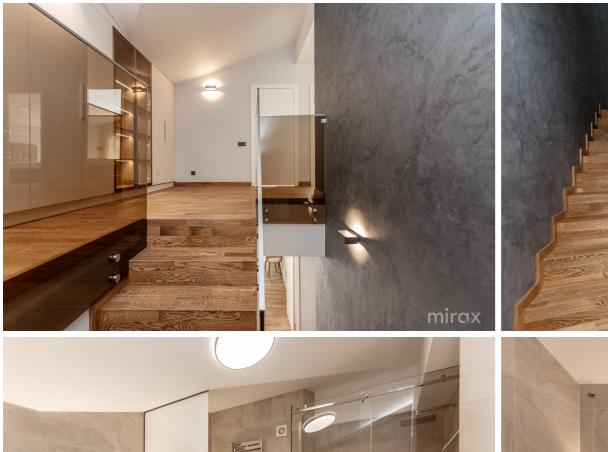

Divided into 2 levels:

1st level: entrance hall, kitchen, living room, bathroom, room, terrace.

2nd level: 2 bedrooms, dressing room, bathroom, terrace.

**Characteristics:** 

- parquet
- wooden doors;
- warm floor;
- each room has air conditioning;
- Italian furniture;
- modern design;
- washing machine and dryer;
- dishwasher;