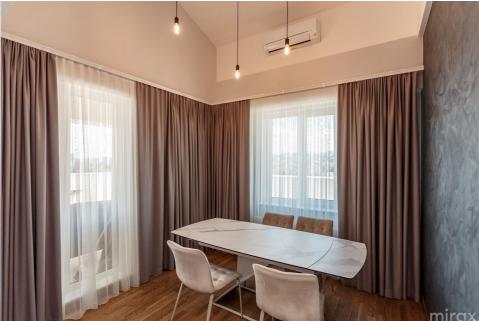

Divided into 2 levels:

1st level: entrance hall, kitchen, living room, bathroom, room, terrace.

2nd level: 2 bedrooms, dressing room, bathroom, terrace.

**Characteristics:** 

- parquet
- wooden doors;
- warm floor;
- each room has air conditioning;
- Italian furniture;
- modern design;
- washing machine and dryer;
- dishwasher;