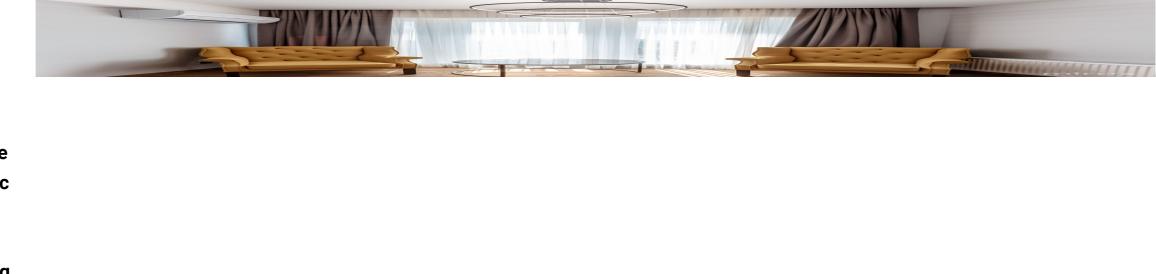

Divided into 2 levels:

1st level: entrance hall, kitchen, living room, bathroom, room, terrace.

2nd level: 2 bedrooms, dressing room, bathroom, terrace.

**Characteristics:** 

- parquet
- wooden doors;
- warm floor;
- each room has air conditioning;
- Italian furniture;
- modern design;
- washing machine and dryer;
- dishwasher;