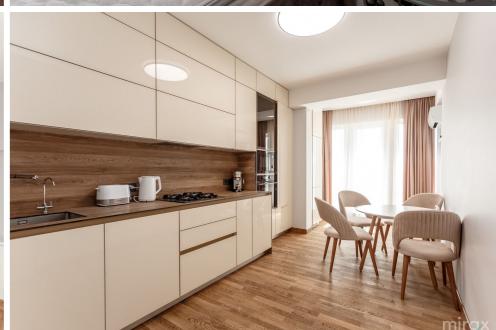

Divided into 2 levels:

1st level: entrance hall, kitchen, living room, bathroom, room, terrace.

2nd level: 2 bedrooms, dressing room, bathroom, terrace.

**Characteristics:** 

- parquet
- wooden doors;
- warm floor;
- each room has air conditioning;
- Italian furniture;
- modern design;
- washing machine and dryer;
- dishwasher;