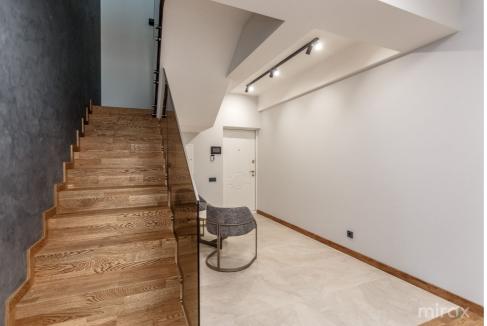

Divided into 2 levels:

1st level: entrance hall, kitchen, living room, bathroom, room, terrace.

2nd level: 2 bedrooms, dressing room, bathroom, terrace.

**Characteristics:** 

- parquet
- wooden doors;
- warm floor;
- each room has air conditioning;
- Italian furniture;
- modern design;
- washing machine and dryer;
- dishwasher;