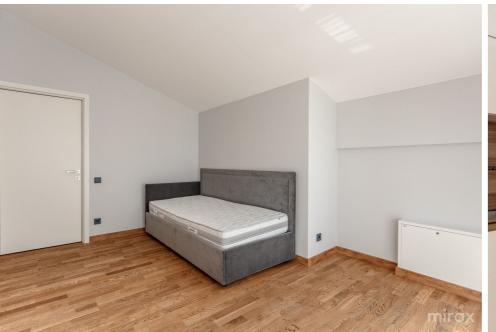

Divided into 2 levels:

1st level: entrance hall, kitchen, living room, bathroom, room, terrace.

2nd level: 2 bedrooms, dressing room, bathroom, terrace.

**Characteristics:** 

- parquet
- wooden doors;
- warm floor;
- each room has air conditioning;
- Italian furniture;
- modern design;
- washing machine and dryer;
- dishwasher;