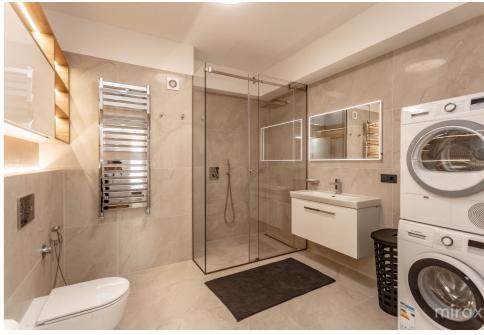

Divided into 2 levels:

1st level: entrance hall, kitchen, living room, bathroom, room, terrace.

2nd level: 2 bedrooms, dressing room, bathroom, terrace.

**Characteristics:** 

- parquet
- wooden doors;
- warm floor;
- each room has air conditioning;
- Italian furniture;
- modern design;
- washing machine and dryer;
- dishwasher;