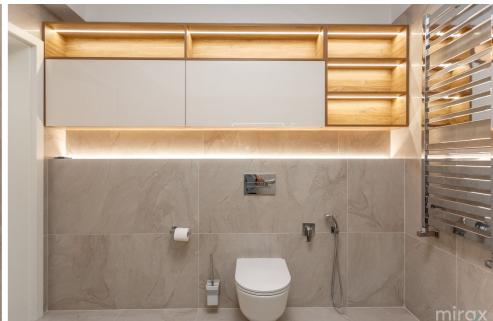

Divided into 2 levels:

1st level: entrance hall, kitchen, living room, bathroom, room, terrace.

2nd level: 2 bedrooms, dressing room, bathroom, terrace.

**Characteristics:** 

- parquet
- wooden doors;
- warm floor;
- each room has air conditioning;
- Italian furniture;
- modern design;
- washing machine and dryer;
- dishwasher;