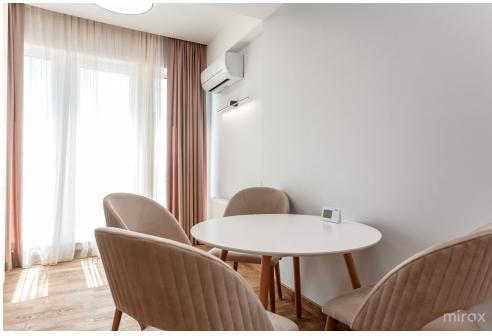

Divided into 2 levels:

1st level: entrance hall, kitchen, living room, bathroom, room, terrace.

2nd level: 2 bedrooms, dressing room, bathroom, terrace.

**Characteristics:** 

- parquet
- wooden doors;
- warm floor;
- each room has air conditioning;
- Italian furniture;
- modern design;
- washing machine and dryer;
- dishwasher;