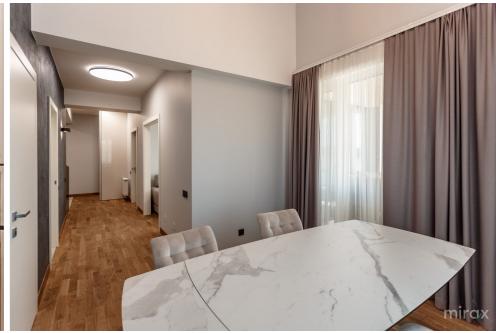

Divided into 2 levels:

1st level: entrance hall, kitchen, living room, bathroom, room, terrace.

2nd level: 2 bedrooms, dressing room, bathroom, terrace.

**Characteristics:** 

- parquet
- wooden doors;
- warm floor;
- each room has air conditioning;
- Italian furniture;
- modern design;
- washing machine and dryer;
- dishwasher;