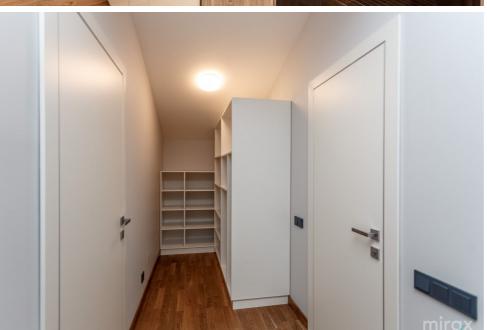

Divided into 2 levels:

1st level: entrance hall, kitchen, living room, bathroom, room, terrace.

2nd level: 2 bedrooms, dressing room, bathroom, terrace.

**Characteristics:** 

- parquet
- wooden doors;
- warm floor;
- each room has air conditioning;
- Italian furniture;
- modern design;
- washing machine and dryer;
- dishwasher;