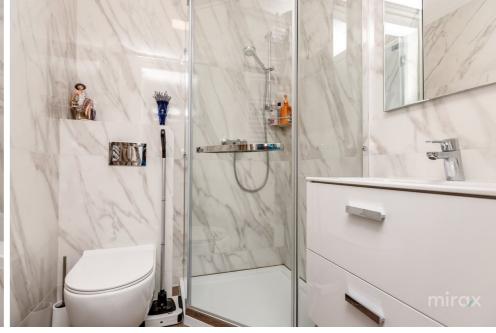

Bathrooms

Building type

New building

Real estate condition

Renovation

Heating

**Autonomous** 

Rent

## mirax

Apartment for rent with 2 rooms and a living room, located in the Centru district, Ciuflea str Total area: 100 sqm.

Partitioning: entrance hall, 2 bedrooms, living room combined with kitchen, 2 bathrooms, dressing room. Characteristics:

- Furnished and equipped with quality household appliances;
- Autonomous heating.
- Developed infrastructure.
- Parking.

In the immediate vicinity you can find: Shopping centers, shops, restaurants, gyms, gas stations, etc.