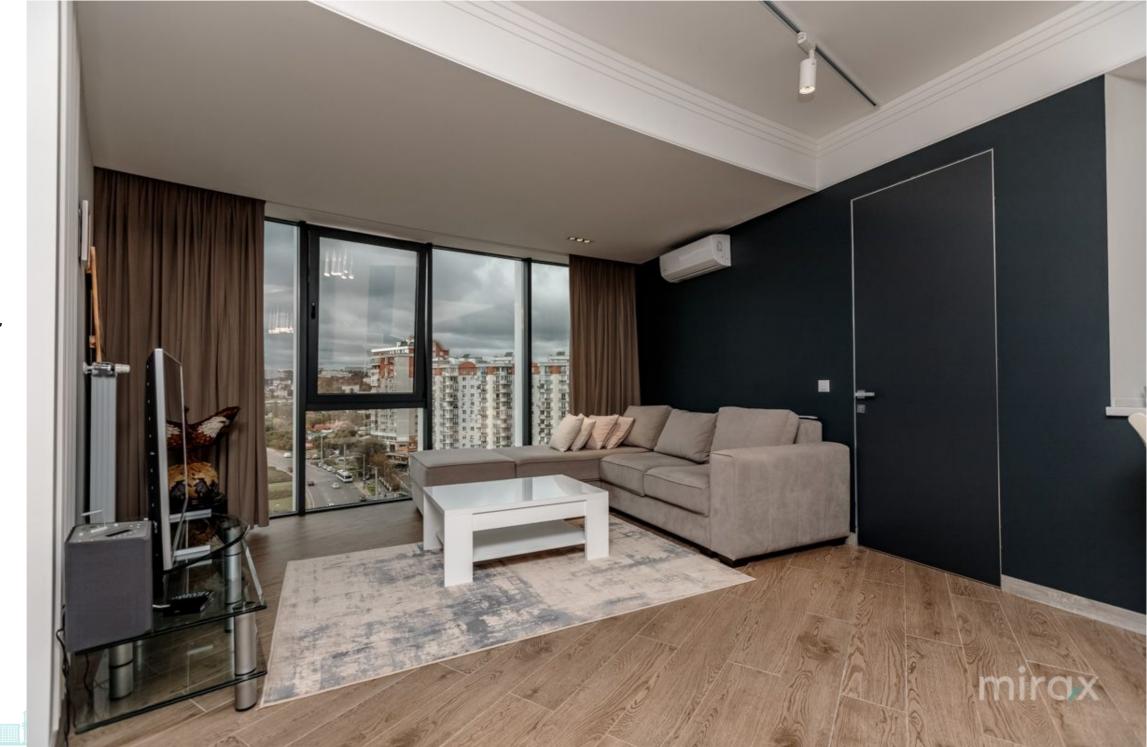

## mirax

Apartment for rent with 2 rooms and a living room, located in the Centru district, Ciuflea str Total area: 100 sqm.

Partitioning: entrance hall, 2 bedrooms, living room combined with kitchen, 2 bathrooms, dressing room. Characteristics:

- Furnished and equipped with quality household appliances;
- Autonomous heating.
- Developed infrastructure.
- Parking.

In the immediate vicinity you can find: Shopping centers, shops, restaurants, gyms, gas stations, etc.