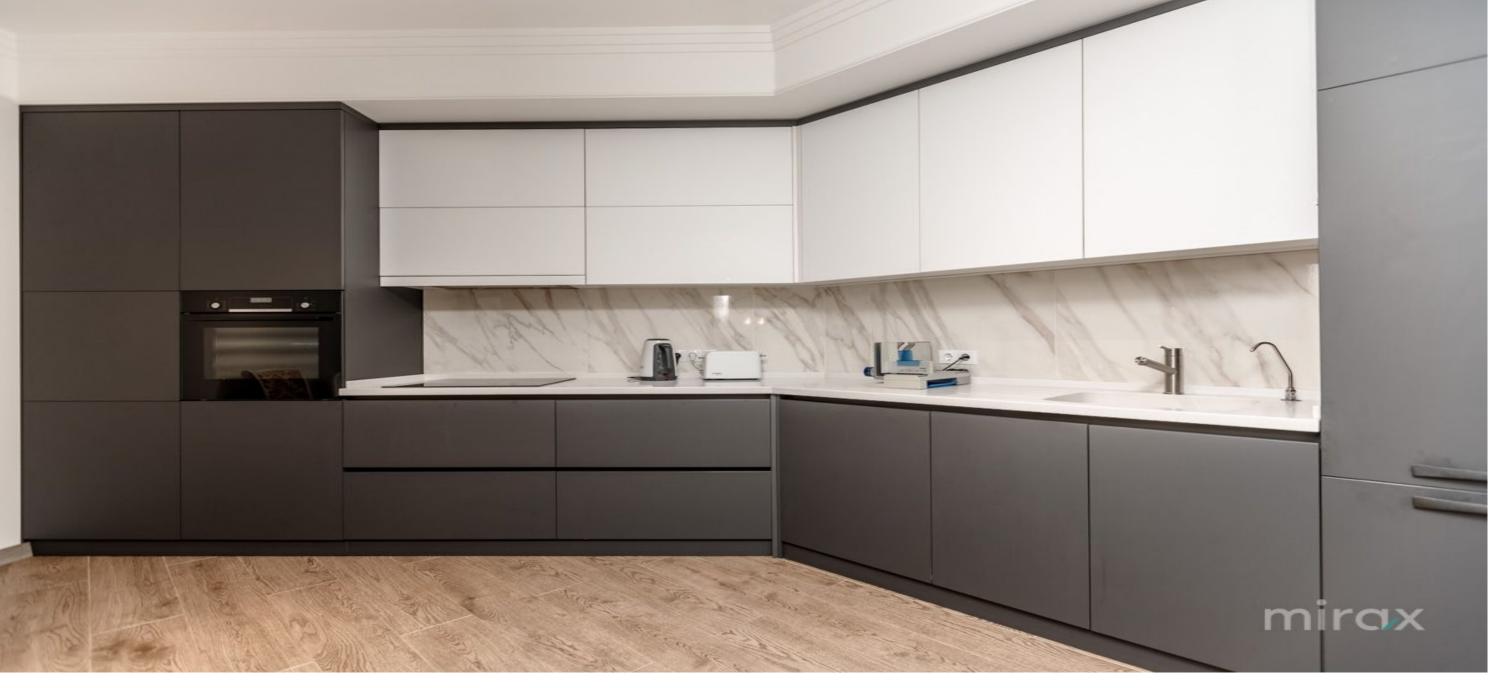

## mirax

Apartment for rent with 2 rooms and a living room, located in the Centru district, Ciuflea str Total area: 100 sqm.

Partitioning: entrance hall, 2 bedrooms, living room combined with kitchen, 2 bathrooms, dressing room. Characteristics:

- Furnished and equipped with quality household appliances;
- Autonomous heating.
- Developed infrastructure.
- Parking.

In the immediate vicinity you can find: Shopping centers, shops, restaurants, gyms, gas stations, etc.