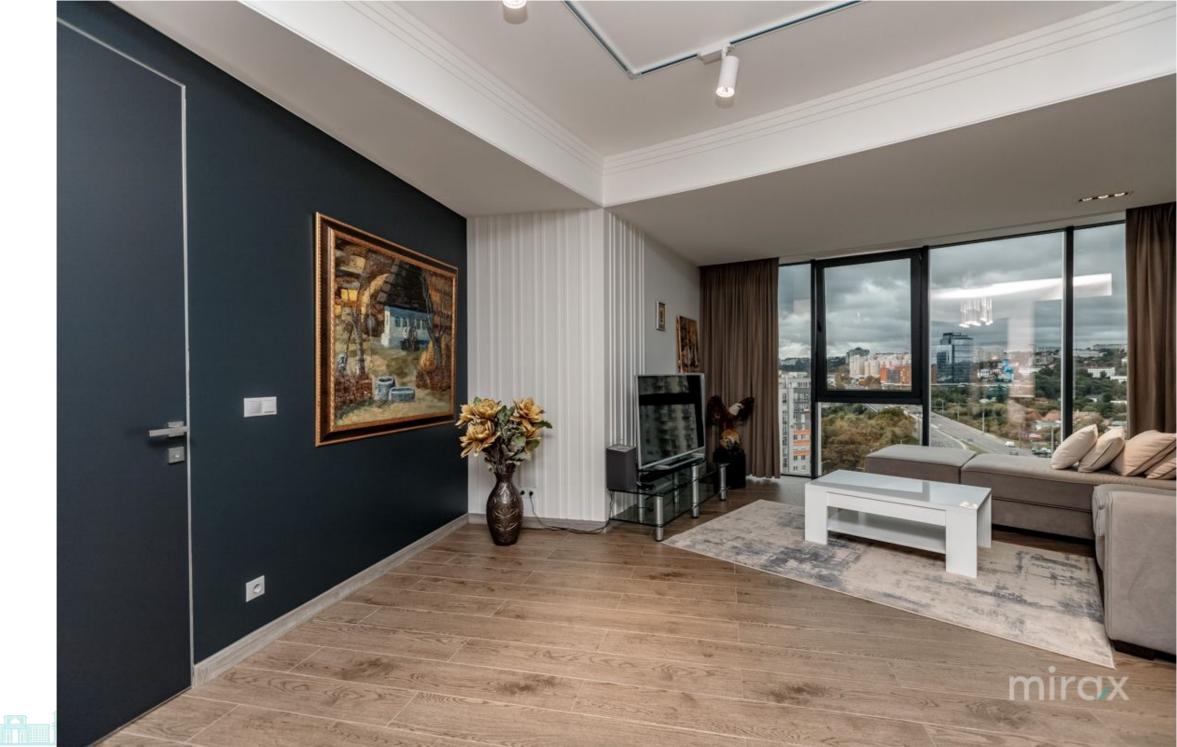

## mirax

Apartment for rent with 2 rooms and a living room, located in the Centru district, Ciuflea str Total area: 100 sqm.

Partitioning: entrance hall, 2 bedrooms, living room combined with kitchen, 2 bathrooms, dressing room. Characteristics:

- Furnished and equipped with quality household appliances;
- Autonomous heating.
- Developed infrastructure.
- Parking.

In the immediate vicinity you can find: Shopping centers, shops, restaurants, gyms, gas stations, etc.