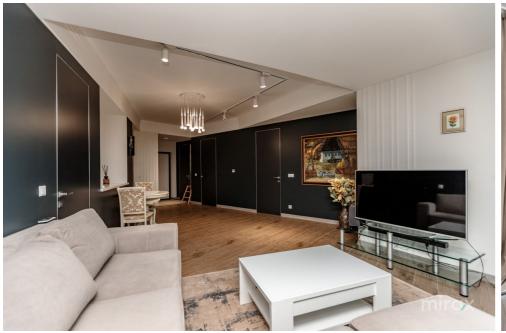

## mirax

Apartment for rent with 2 rooms and a living room, located in the Centru district, Ciuflea str Total area: 100 sqm.

Partitioning: entrance hall, 2 bedrooms, living room combined with kitchen, 2 bathrooms, dressing room. Characteristics:

- Furnished and equipped with quality household appliances;
- Autonomous heating.
- Developed infrastructure.
- Parking.

In the immediate vicinity you can find: Shopping centers, shops, restaurants, gyms, gas stations, etc.