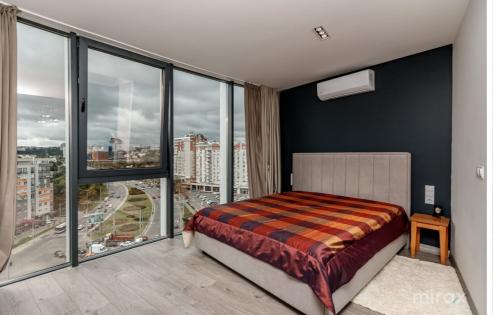

## mirax

Apartment for rent with 2 rooms and a living room, located in the Centru district, Ciuflea str Total area: 100 sqm.

Partitioning: entrance hall, 2 bedrooms, living room combined with kitchen, 2 bathrooms, dressing room. Characteristics:

- Furnished and equipped with quality household appliances;
- Autonomous heating.
- Developed infrastructure.
- Parking.

In the immediate vicinity you can find: Shopping centers, shops, restaurants, gyms, gas stations, etc.