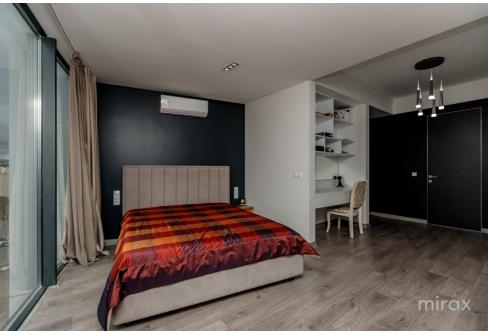

## mirax

Apartment for rent with 2 rooms and a living room, located in the Centru district, Ciuflea str Total area: 100 sqm.

Partitioning: entrance hall, 2 bedrooms, living room combined with kitchen, 2 bathrooms, dressing room. Characteristics:

- Furnished and equipped with quality household appliances;
- Autonomous heating.
- Developed infrastructure.
- Parking.

In the immediate vicinity you can find: Shopping centers, shops, restaurants, gyms, gas stations, etc.