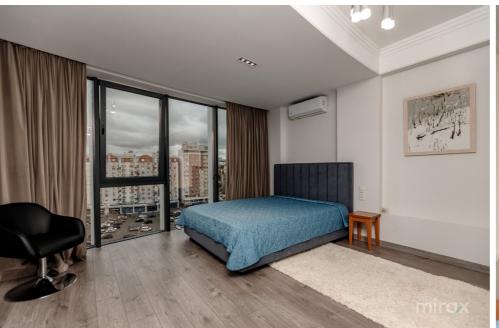

## mirax

Apartment for rent with 2 rooms and a living room, located in the Centru district, Ciuflea str Total area: 100 sqm.

Partitioning: entrance hall, 2 bedrooms, living room combined with kitchen, 2 bathrooms, dressing room. Characteristics:

- Furnished and equipped with quality household appliances;
- Autonomous heating.
- Developed infrastructure.
- Parking.

In the immediate vicinity you can find: Shopping centers, shops, restaurants, gyms, gas stations, etc.