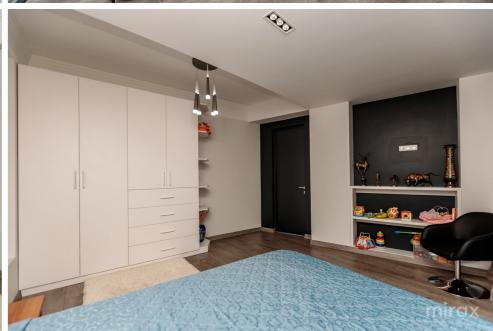

## mirax

Apartment for rent with 2 rooms and a living room, located in the Centru district, Ciuflea str Total area: 100 sqm.

Partitioning: entrance hall, 2 bedrooms, living room combined with kitchen, 2 bathrooms, dressing room. Characteristics:

- Furnished and equipped with quality household appliances;
- Autonomous heating.
- Developed infrastructure.
- Parking.

In the immediate vicinity you can find: Shopping centers, shops, restaurants, gyms, gas stations, etc.