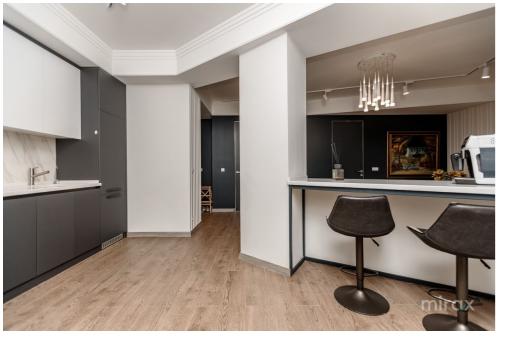

## mirax

Apartment for rent with 2 rooms and a living room, located in the Centru district, Ciuflea str Total area: 100 sqm.

Partitioning: entrance hall, 2 bedrooms, living room combined with kitchen, 2 bathrooms, dressing room. Characteristics:

- Furnished and equipped with quality household appliances;
- Autonomous heating.
- Developed infrastructure.
- Parking.

In the immediate vicinity you can find: Shopping centers, shops, restaurants, gyms, gas stations, etc.