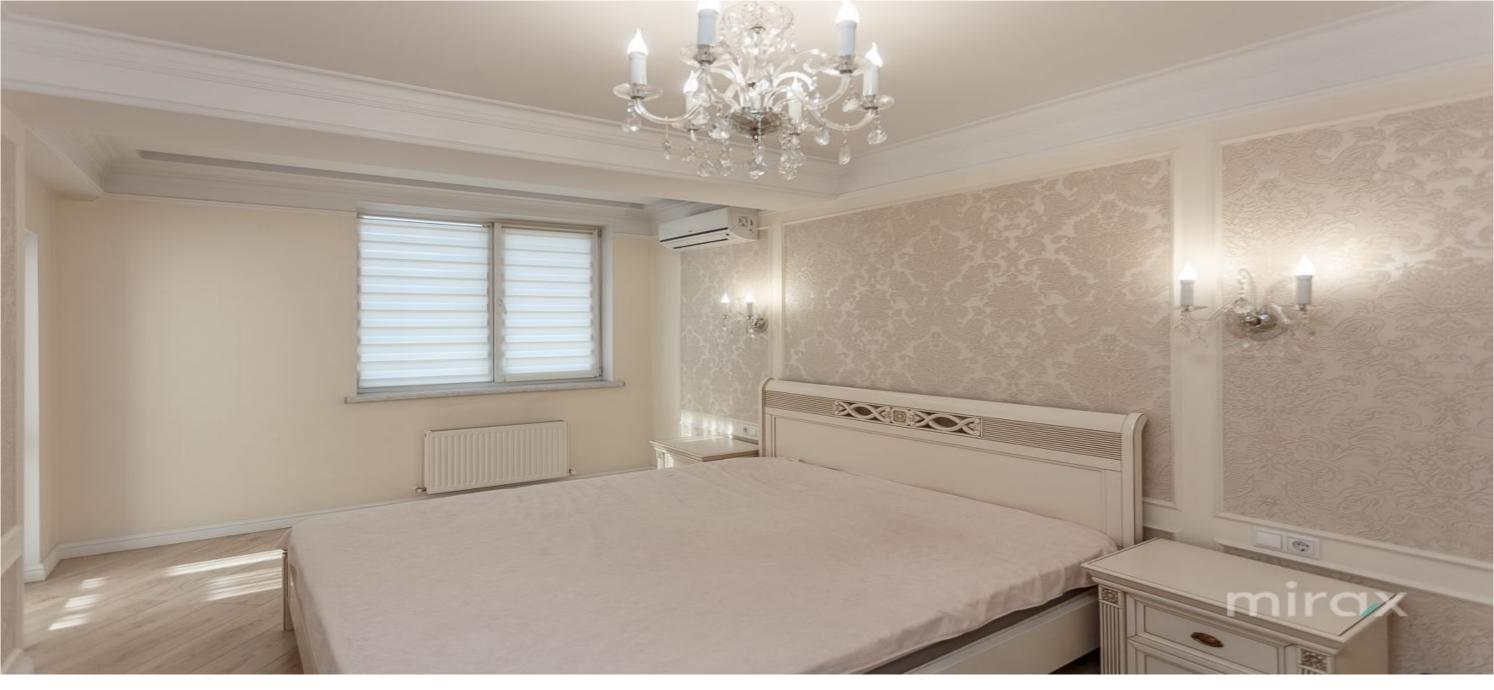

Total area: 200 sgm of which 75 sgm residential and

Total area: 200 sqm of which, 75 sqm residential and 125 sqm terrace.

Compartmentalization: hall, living room, kitchen, bedroom, office, sanitary block, storeroom-wardrobe, terrace equipped with a summer kitchen with an area of 19 square meters.

The apartment has:

- high-quality repair in neoclassical style,
- warm floor,
- air conditioning system,
- autonomous heating,
- spacious terrace with a beautiful view,
- video surveillance.

Ultra-central location by proximity to multiple points of social interest: banks, cafes, beauty salons, supermarkets, kindergartens, high schools, etc.