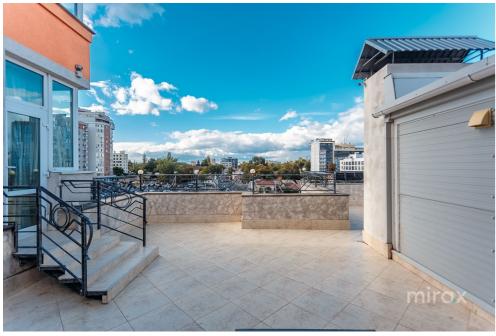

Total area: 200 sgm of which 75 sgm residential and

Total area: 200 sqm of which, 75 sqm residential and 125 sqm terrace.

Compartmentalization: hall, living room, kitchen, bedroom, office, sanitary block, storeroom-wardrobe, terrace equipped with a summer kitchen with an area of 19 square meters.

The apartment has:

- high-quality repair in neoclassical style,
- warm floor,
- air conditioning system,
- autonomous heating,
- spacious terrace with a beautiful view,
- video surveillance.

Ultra-central location by proximity to multiple points of social interest: banks, cafes, beauty salons, supermarkets, kindergartens, high schools, etc.