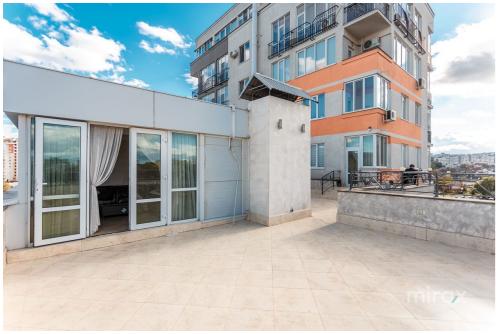

## mirax

Exclusive apartment with 2 rooms and a generous terrace for sale, located in the Centru sector, Ciuflea street. The apartment has a modern design, is furnished and equipped with all the necessary equipment.

Total area: 200 sgm of which 75 sgm residential and

Total area: 200 sqm of which, 75 sqm residential and 125 sqm terrace.

Compartmentalization: hall, living room, kitchen, bedroom, office, sanitary block, storeroom-wardrobe, terrace equipped with a summer kitchen with an area of 19 square meters.

The apartment has:

- high-quality repair in neoclassical style,
- warm floor,
- air conditioning system,
- autonomous heating,
- spacious terrace with a beautiful view,
- video surveillance.

Ultra-central location by proximity to multiple points of social interest: banks, cafes, beauty salons, supermarkets, kindergartens, high schools, etc.