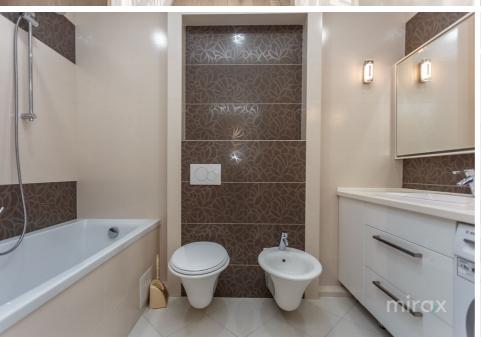

Total area: 200 sgm of which 75 sgm residential and

Total area: 200 sqm of which, 75 sqm residential and 125 sqm terrace.

Compartmentalization: hall, living room, kitchen, bedroom, office, sanitary block, storeroom-wardrobe, terrace equipped with a summer kitchen with an area of 19 square meters.

The apartment has:

- high-quality repair in neoclassical style,
- warm floor,
- air conditioning system,
- autonomous heating,
- spacious terrace with a beautiful view,
- video surveillance.

Ultra-central location by proximity to multiple points of social interest: banks, cafes, beauty salons, supermarkets, kindergartens, high schools, etc.