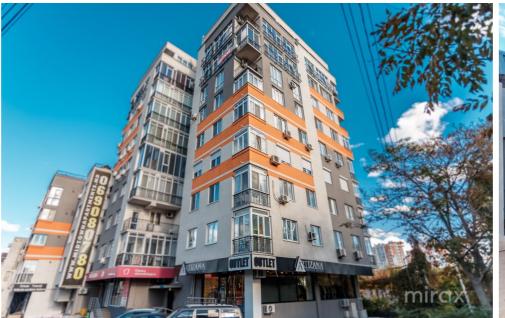

## CIUFLEA , CENTRU , CHIȘINĂU

Surface, m2

Rooms

200

2

Floor

Building type

5/9

## mirax

Exclusive apartment with 2 rooms and a generous terrace for sale, located in the Centru sector, Ciuflea street. The apartment has a modern design, is furnished and equipped with all the necessary equipment.