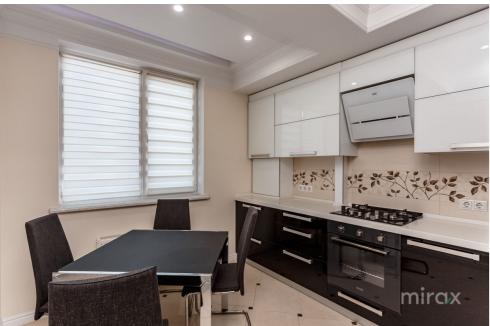

Total area: 200 sgm of which 75 sgm residential and

Total area: 200 sqm of which, 75 sqm residential and 125 sqm terrace.

Compartmentalization: hall, living room, kitchen, bedroom, office, sanitary block, storeroom-wardrobe, terrace equipped with a summer kitchen with an area of 19 square meters.

The apartment has:

- high-quality repair in neoclassical style,
- warm floor,
- air conditioning system,
- autonomous heating,
- spacious terrace with a beautiful view,
- video surveillance.

Ultra-central location by proximity to multiple points of social interest: banks, cafes, beauty salons, supermarkets, kindergartens, high schools, etc.