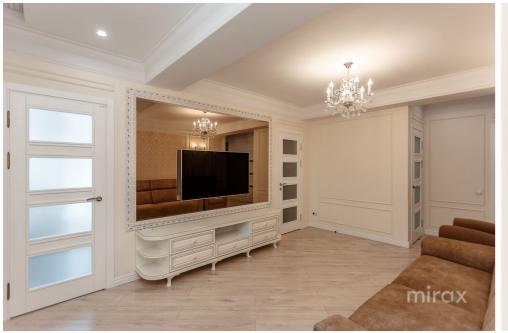

Total area: 200 sgm of which 75 sgm residential and

Total area: 200 sqm of which, 75 sqm residential and 125 sqm terrace.

Compartmentalization: hall, living room, kitchen, bedroom, office, sanitary block, storeroom-wardrobe, terrace equipped with a summer kitchen with an area of 19 square meters.

The apartment has:

- high-quality repair in neoclassical style,
- warm floor,
- air conditioning system,
- autonomous heating,
- spacious terrace with a beautiful view,
- video surveillance.

Ultra-central location by proximity to multiple points of social interest: banks, cafes, beauty salons, supermarkets, kindergartens, high schools, etc.