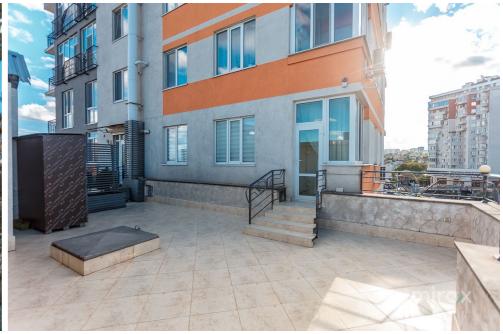

Total area: 200 sgm of which 75 sgm residential and

Total area: 200 sqm of which, 75 sqm residential and 125 sqm terrace.

Compartmentalization: hall, living room, kitchen, bedroom, office, sanitary block, storeroom-wardrobe, terrace equipped with a summer kitchen with an area of 19 square meters.

The apartment has:

- high-quality repair in neoclassical style,
- warm floor,
- air conditioning system,
- autonomous heating,
- spacious terrace with a beautiful view,
- video surveillance.

Ultra-central location by proximity to multiple points of social interest: banks, cafes, beauty salons, supermarkets, kindergartens, high schools, etc.