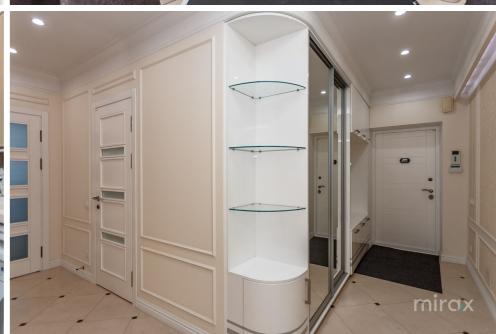

Total area: 200 sgm of which 75 sgm residential and

Total area: 200 sqm of which, 75 sqm residential and 125 sqm terrace.

Compartmentalization: hall, living room, kitchen, bedroom, office, sanitary block, storeroom-wardrobe, terrace equipped with a summer kitchen with an area of 19 square meters.