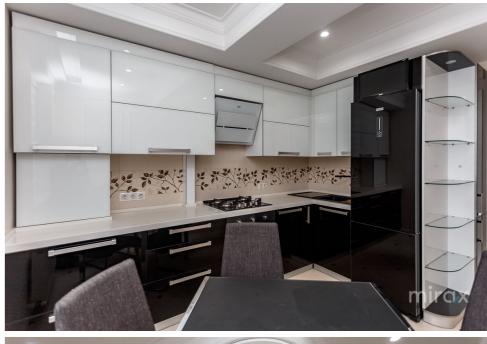

Total area: 200 sgm of which 75 sgm residential and

Total area: 200 sqm of which, 75 sqm residential and 125 sqm terrace.

Compartmentalization: hall, living room, kitchen, bedroom, office, sanitary block, storeroom-wardrobe, terrace equipped with a summer kitchen with an area of 19 square meters.

The apartment has:

- high-quality repair in neoclassical style,
- warm floor,
- air conditioning system,
- autonomous heating,
- spacious terrace with a beautiful view,
- video surveillance.

Ultra-central location by proximity to multiple points of social interest: banks, cafes, beauty salons, supermarkets, kindergartens, high schools, etc.