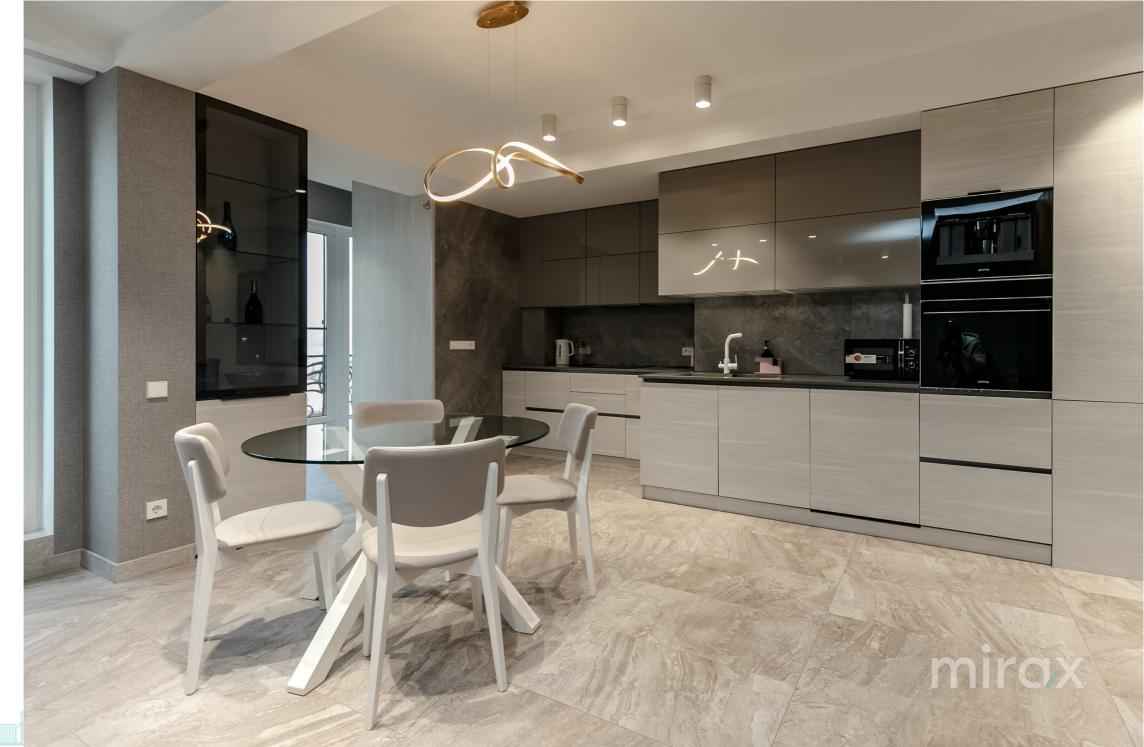

Divided into 2 floors:

1st floor: entrance hall, kitchen, living room, bathroom, terrace.

2nd floor: 2 bedrooms, bathroom, terrace overlooking the park Valea Morilor.

Characteristics:

- parquet

- wooden doors;
- warm floor;
- each room has air conditioning;
- Italian furniture;
- modern design;
- washer and dryer;
- Dishwasher;