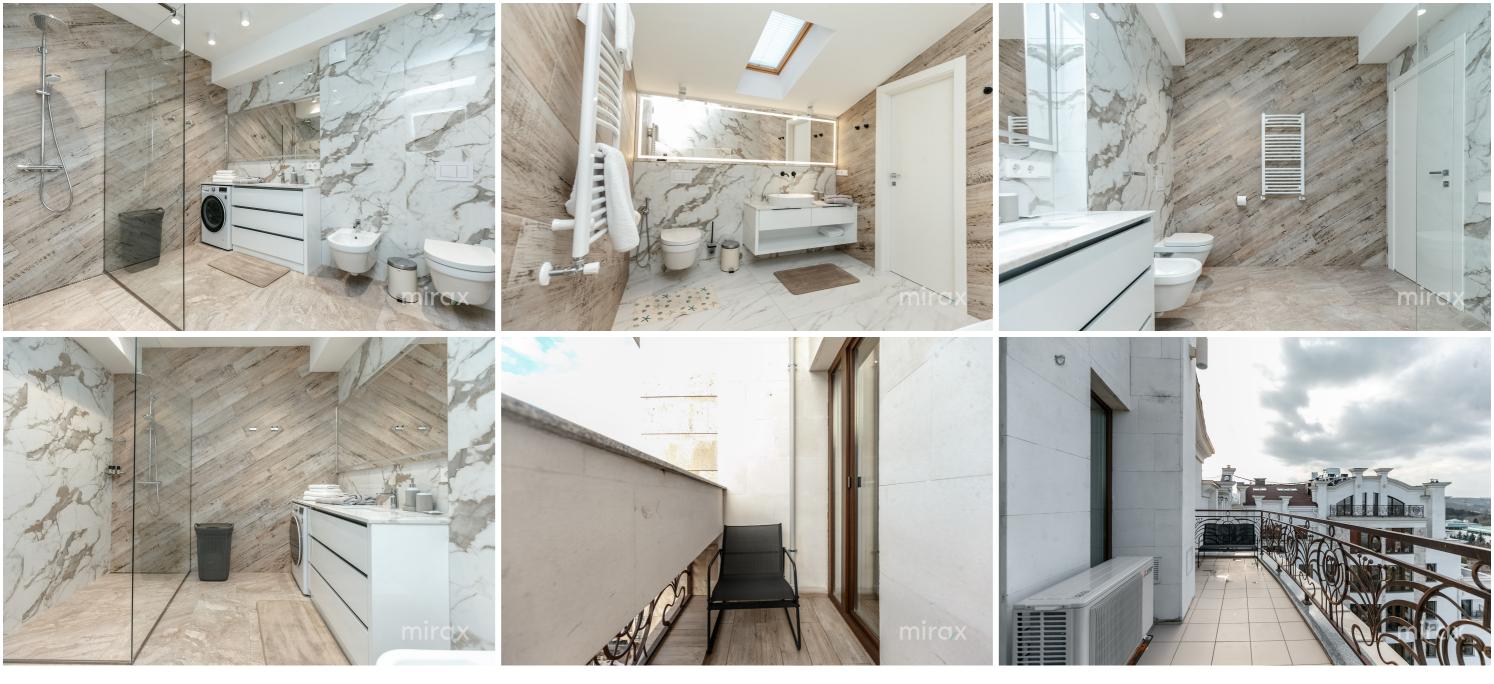

Divided into 2 floors:

1st floor: entrance hall, kitchen, living room, bathroom, terrace.

2nd floor: 2 bedrooms, bathroom, terrace overlooking the park Valea Morilor.

Characteristics:

- parquet

- wooden doors;
- warm floor;
- each room has air conditioning;
- Italian furniture;
- modern design;
- washer and dryer;
- Dishwasher;