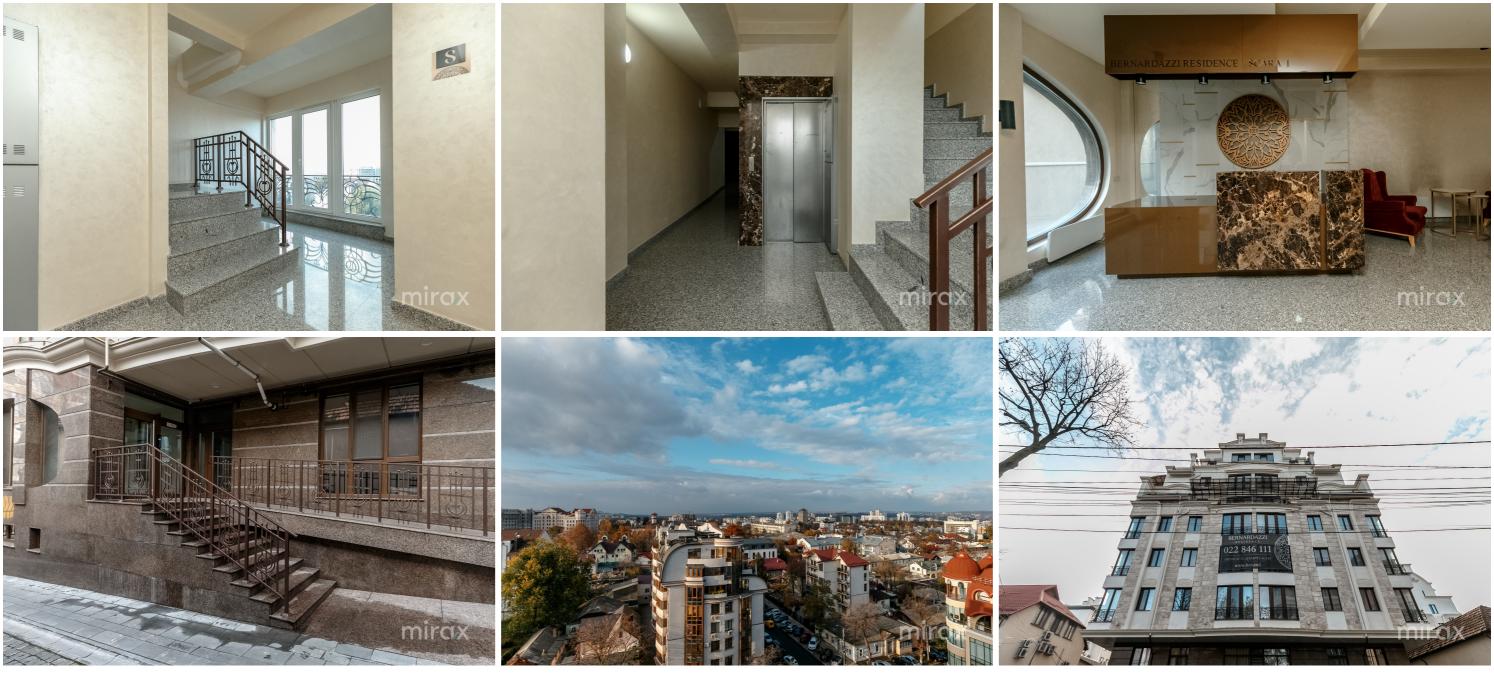

The residential complex has a yard with round the clock video surveillance, live security, underground parking. Numerous retail outlets, restaurant Gastrobar, st.A. Mateevichi, A. Pushkin st.

Localizare pe hartă