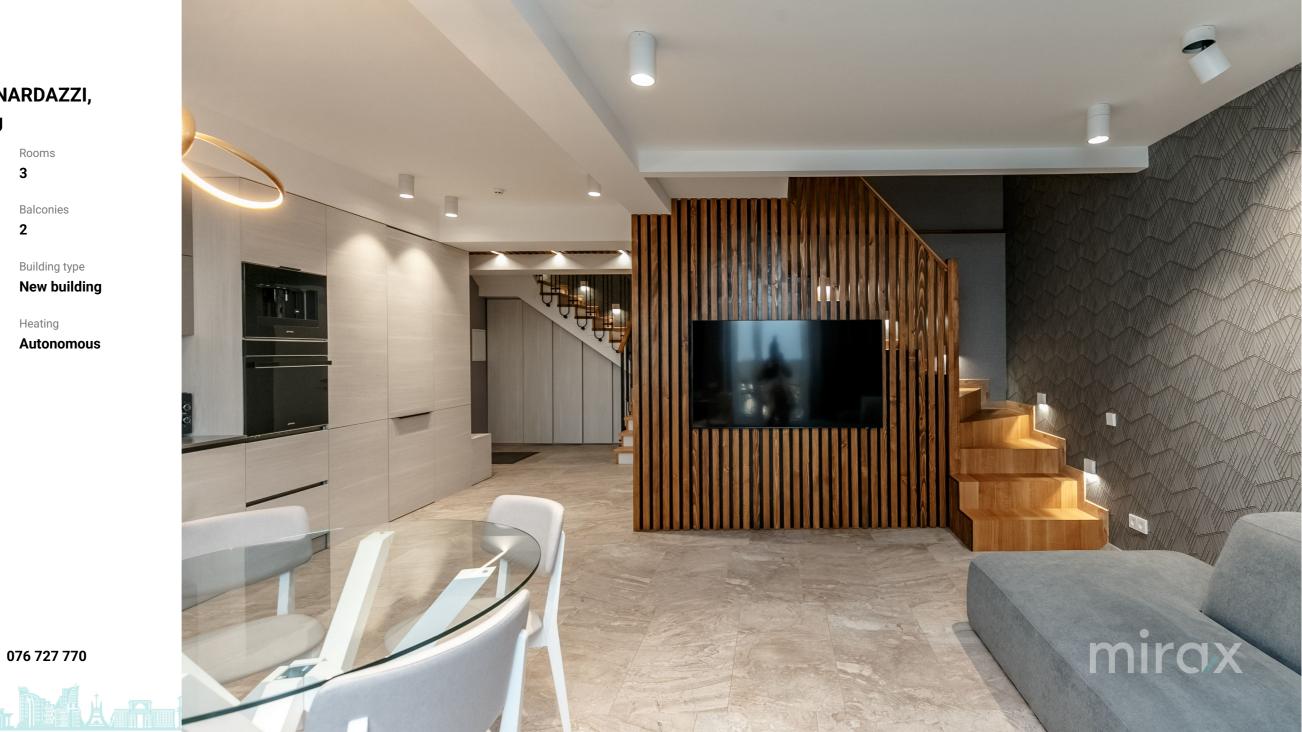

<sup>Rent</sup> 2 700 €

Alina Alexei

Penthouse for rent with terrace, ultra-central area on Via A. Bernardazzi!

The apartment is new, two-level, renovated at the highest level, overlooking the historic center.

Divided into 2 floors:

1st floor: entrance hall, kitchen, living room, bathroom, terrace.

2nd floor: 2 bedrooms, bathroom, terrace overlooking the park Valea Morilor.

Characteristics:

- parquet

- wooden doors;
- warm floor;
- each room has air conditioning;
- Italian furniture;
- modern design;
- washer and dryer;
- Dishwasher;

The residential complex has a yard with round the clock video surveillance, live security, underground parking. Numerous retail outlets, restaurant Gastrobar, st.A. Mateevichi, A. Pushkin st.

Localizare pe hartă