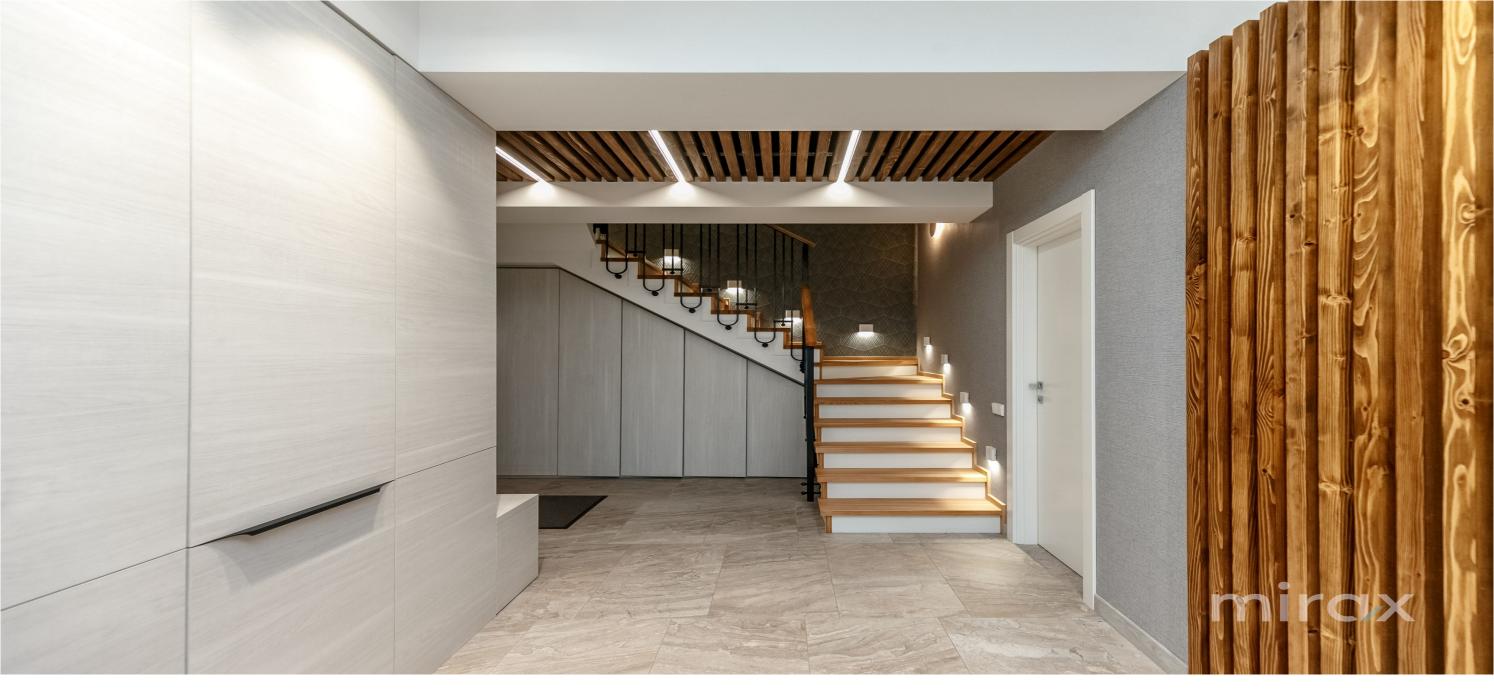

Divided into 2 floors:

1st floor: entrance hall, kitchen, living room, bathroom, terrace.

2nd floor: 2 bedrooms, bathroom, terrace overlooking the park Valea Morilor.

Characteristics:

- parquet

- wooden doors;
- warm floor;
- each room has air conditioning;
- Italian furniture;
- modern design;
- washer and dryer;
- Dishwasher;