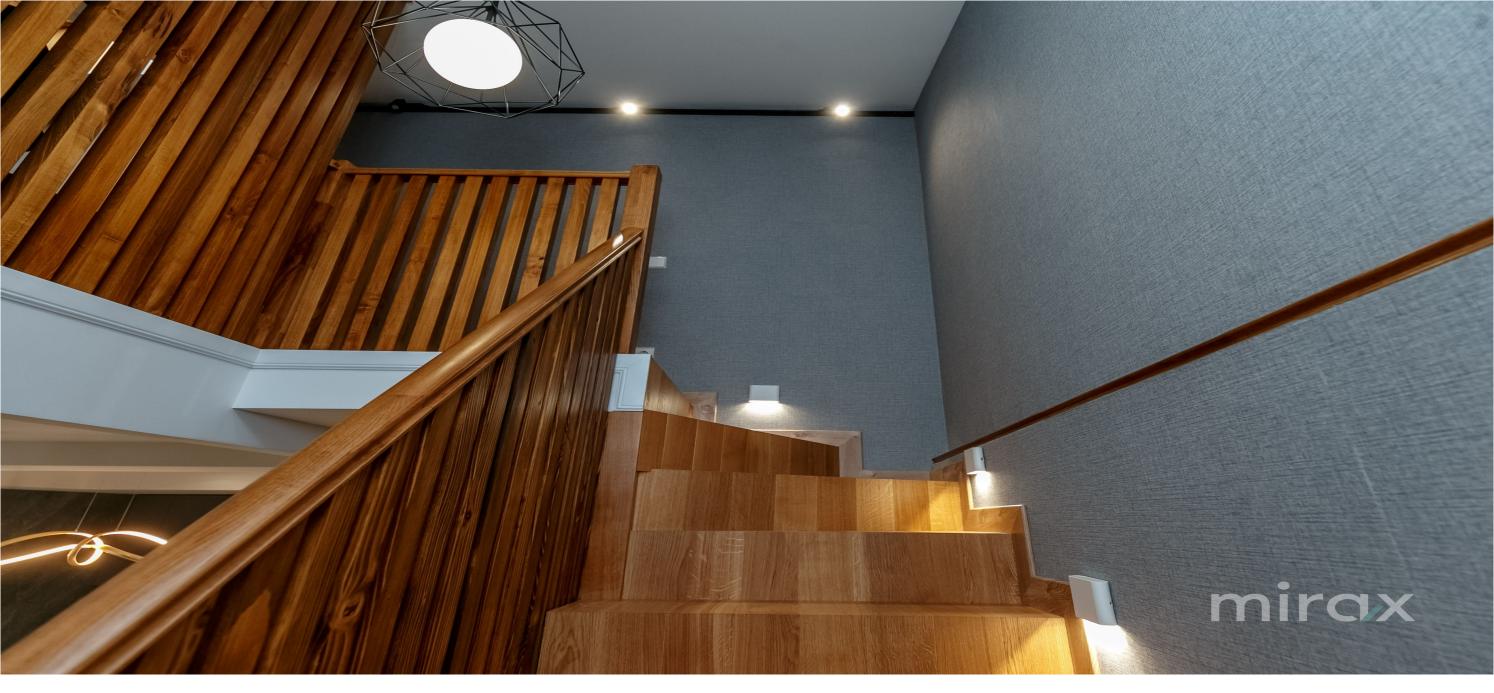

Divided into 2 floors:

1st floor: entrance hall, kitchen, living room, bathroom, terrace.

2nd floor: 2 bedrooms, bathroom, terrace overlooking the park Valea Morilor.

Characteristics:

- parquet

- wooden doors;
- warm floor;
- each room has air conditioning;
- Italian furniture;
- modern design;
- washer and dryer;
- Dishwasher;