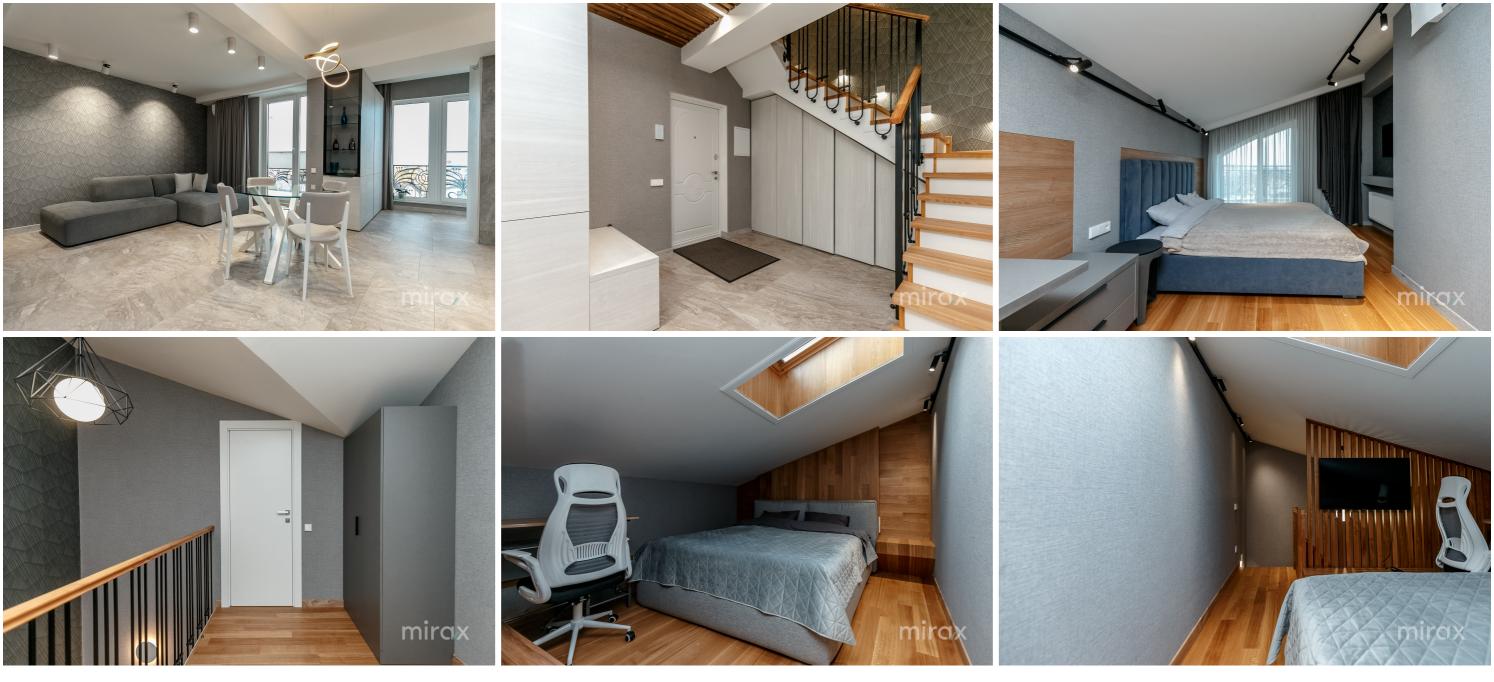

<sup>Rent</sup> 2 700 €

Alina Alexei

Penthouse for rent with terrace, ultra-central area on Via A. Bernardazzi!

The apartment is new, two-level, renovated at the highest level, overlooking the historic center.

Divided into 2 floors:

1st floor: entrance hall, kitchen, living room, bathroom, terrace.

2nd floor: 2 bedrooms, bathroom, terrace overlooking the park Valea Morilor.

Characteristics:

- parquet

- wooden doors;
- warm floor;
- each room has air conditioning;
- Italian furniture;
- modern design;
- washer and dryer;
- Dishwasher;