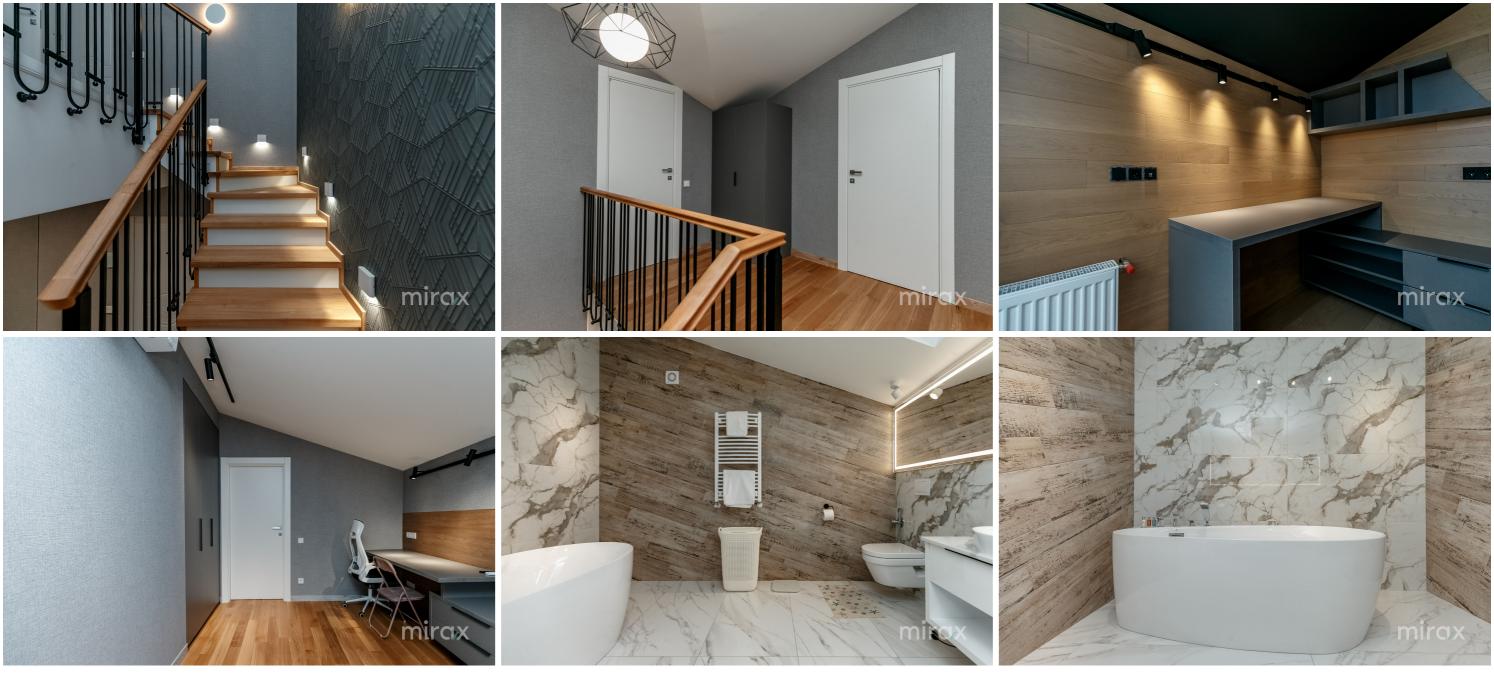

Divided into 2 floors:

1st floor: entrance hall, kitchen, living room, bathroom, terrace.

2nd floor: 2 bedrooms, bathroom, terrace overlooking the park Valea Morilor.

Characteristics:

- parquet

- wooden doors;
- warm floor;
- each room has air conditioning;
- Italian furniture;
- modern design;
- washer and dryer;
- Dishwasher;