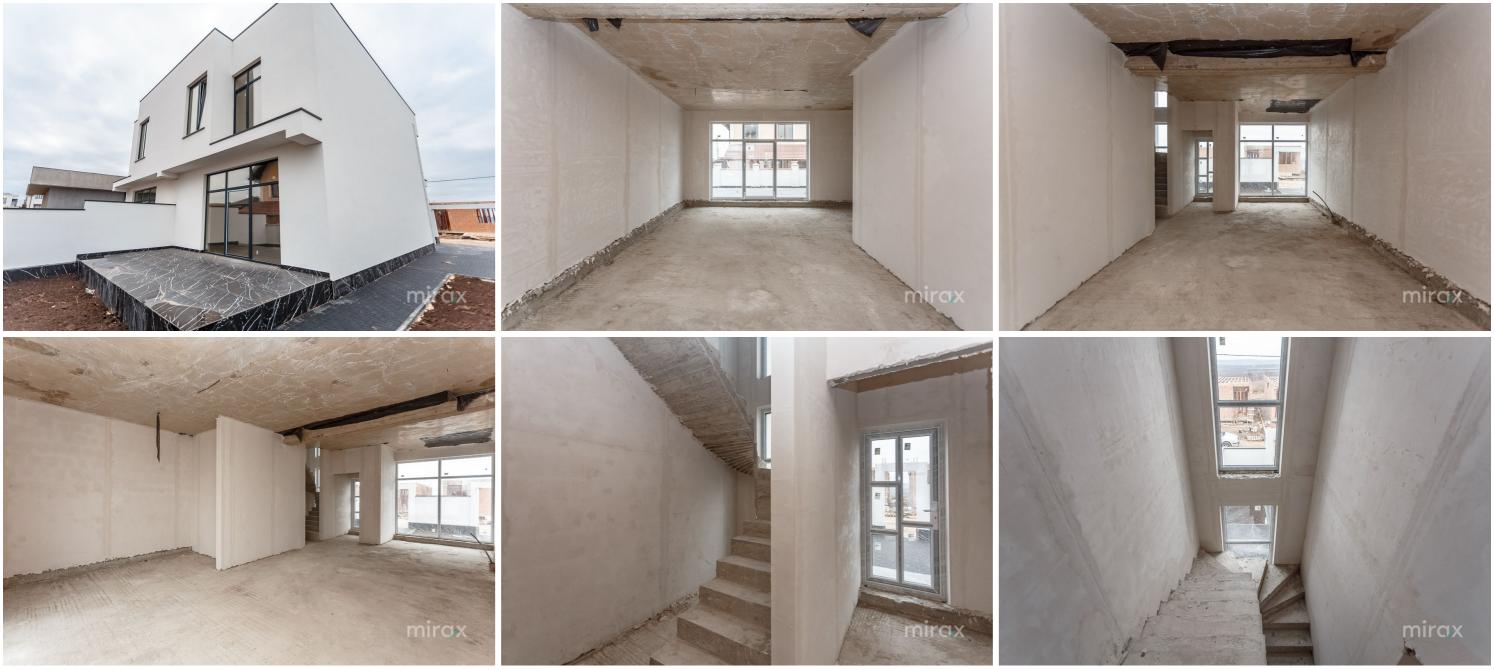

## mirax

Duplex in hi-tech style, white version, located in the elite area, Durleşti, for sale.

Total surface area: 150 m2

Land area: 3 ares

Compartmentation: 3 bedrooms, 2 sanitary blocks, 2 dressing rooms, living room with kitchen, hall, terrace.

**Characteristics:** 

- Brikston brick construction;

- Salamander thermopanes 6 rooms, 3 windows, 4S

**Climate Control**;

-panoramic windows;

- spacious yard;

- private area;

-autonomous heating.