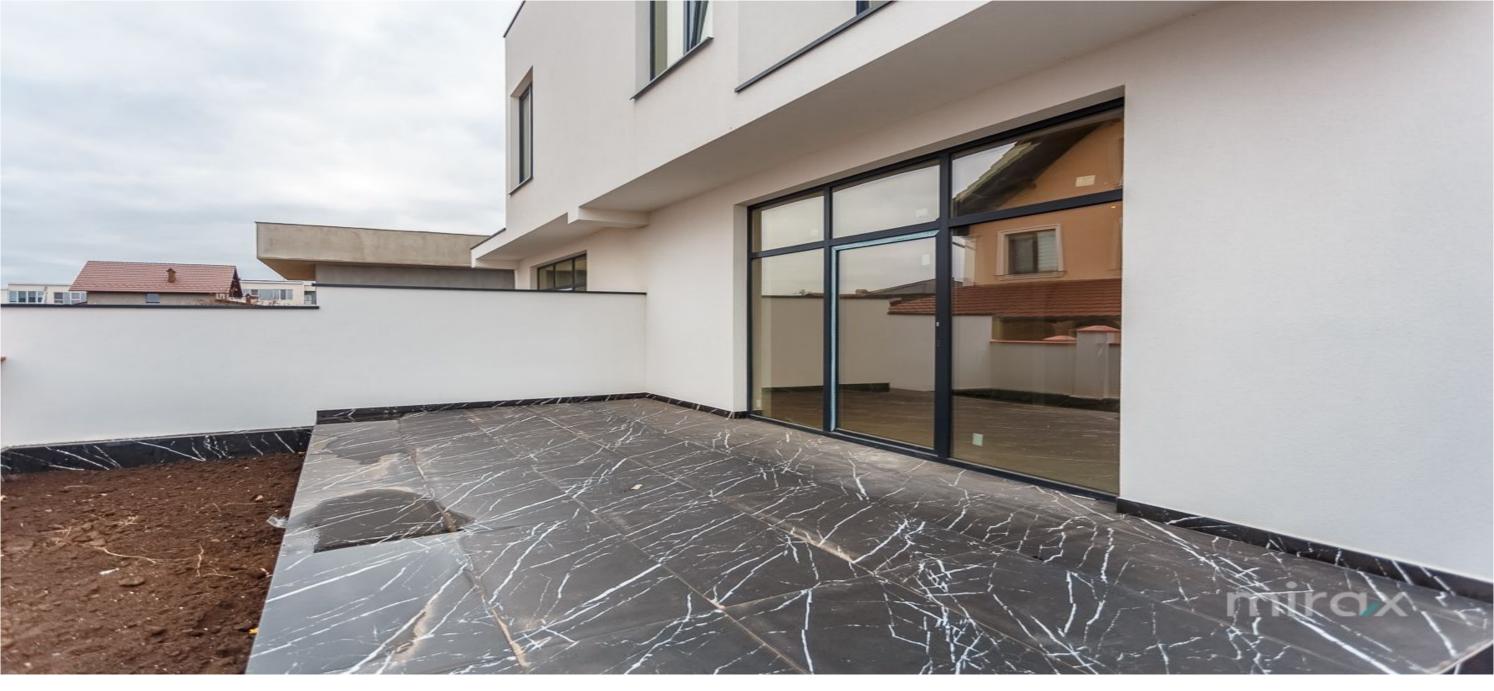

## mirax

Duplex in hi-tech style, white version, located in the elite area, Durleşti, for sale.

Total surface area: 150 m2

Land area: 3 ares

Compartmentation: 3 bedrooms, 2 sanitary blocks, 2 dressing rooms, living room with kitchen, hall, terrace.

**Characteristics:** 

- Brikston brick construction;

- Salamander thermopanes 6 rooms, 3 windows, 4S

**Climate Control**;

-panoramic windows;

- spacious yard;

- private area;

-autonomous heating.