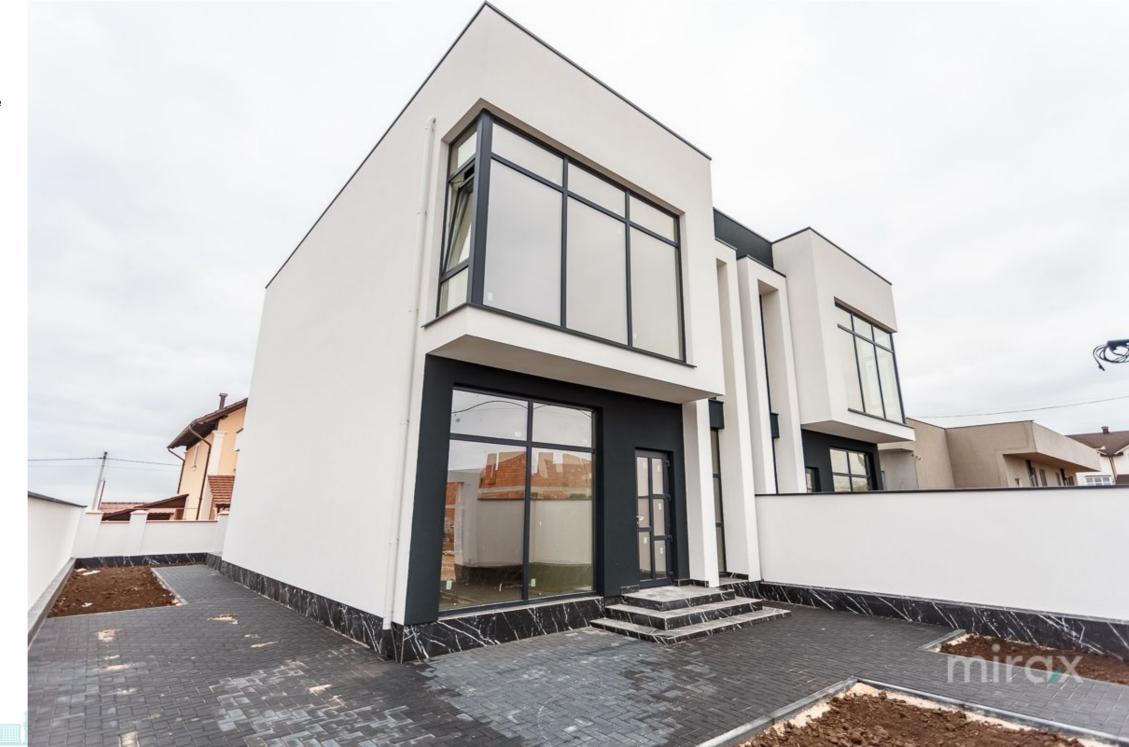

## mirax

Duplex in hi-tech style, white version, located in the elite area, Durleşti, for sale.

Total surface area: 150 m2

Land area: 3 ares

Compartmentation: 3 bedrooms, 2 sanitary blocks, 2 dressing rooms, living room with kitchen, hall, terrace.

**Characteristics:** 

- Brikston brick construction;

- Salamander thermopanes 6 rooms, 3 windows, 4S

**Climate Control**;

-panoramic windows;

- spacious yard;

- private area;

-autonomous heating.