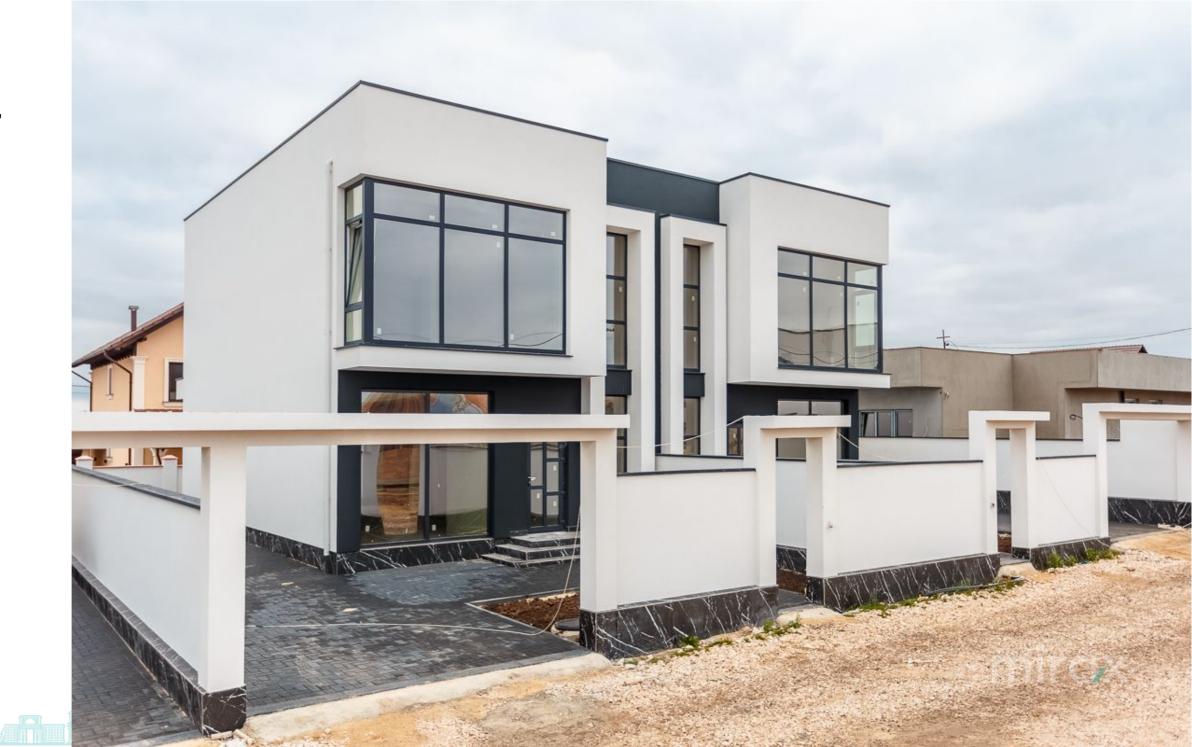

## mirax

Duplex in hi-tech style, white version, located in the elite area, Durleşti, for sale.

Total surface area: 150 m2

Land area: 3 ares

Compartmentation: 3 bedrooms, 2 sanitary blocks, 2 dressing rooms, living room with kitchen, hall, terrace.

**Characteristics:** 

- Brikston brick construction;

- Salamander thermopanes 6 rooms, 3 windows, 4S

**Climate Control**;

-panoramic windows;

- spacious yard;

- private area;

-autonomous heating.

It is in close proximity to: Market Linella, park, kindergarten, school, cafes, pharmacies, etc. Easy access to public transport in any direction of the city.