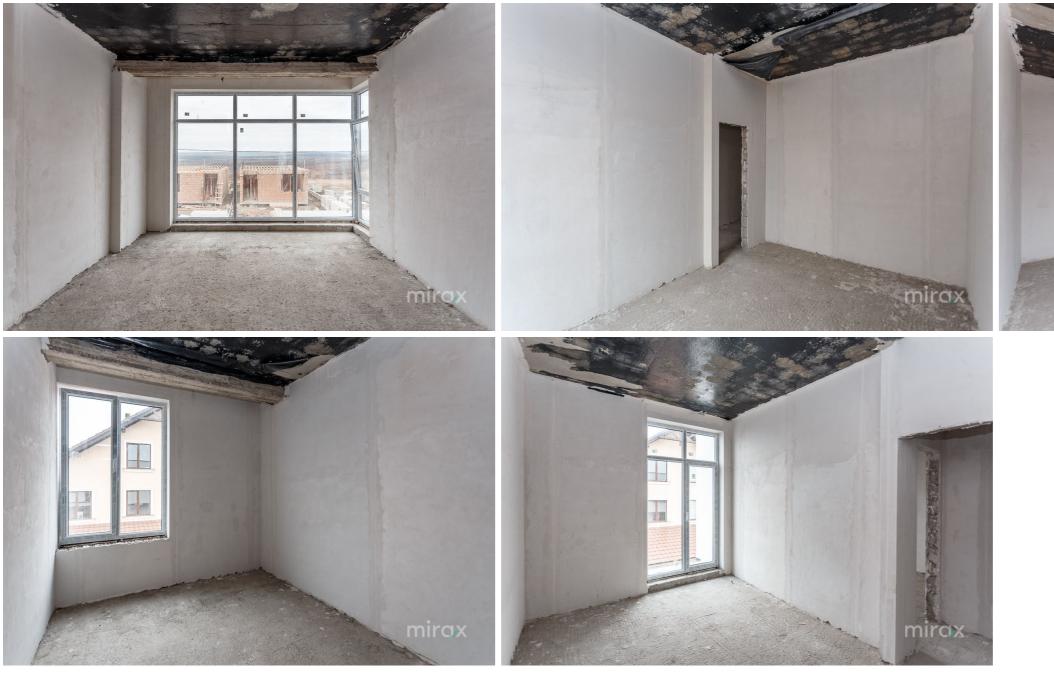

## mirax

Duplex in hi-tech style, white version, located in the elite area, Durleşti, for sale.

Total surface area: 150 m2

Land area: 3 ares

Compartmentation: 3 bedrooms, 2 sanitary blocks, 2 dressing rooms, living room with kitchen, hall, terrace.

**Characteristics:** 

- Brikston brick construction;

- Salamander thermopanes 6 rooms, 3 windows, 4S

**Climate Control**;

-panoramic windows;

- spacious yard;

- private area;

-autonomous heating.