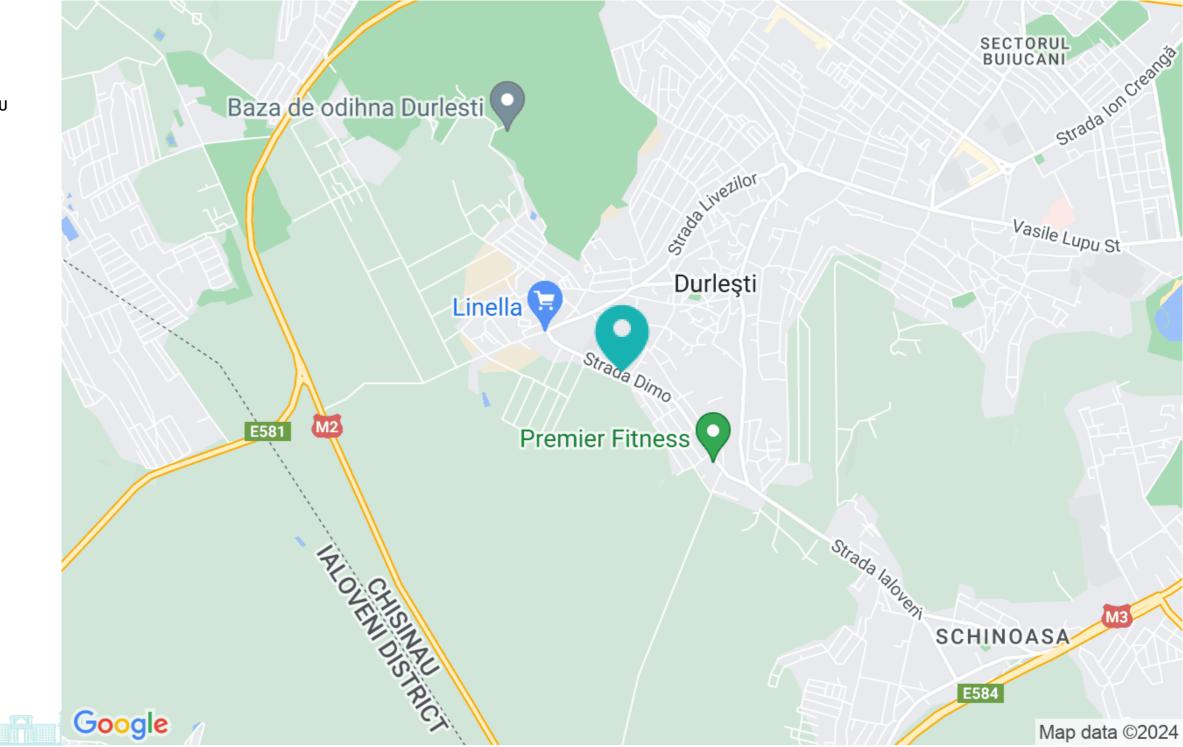

It is in close proximity to: Market Linella, park, kindergarten, school, cafes, pharmacies, etc. Easy access to public transport in any direction of the city.

## mirax

Localizare pe hartă

STR. NICOLAE DIMO, DURLEȘTI, CHIŞINĂU

Ştefan David

076 087 772