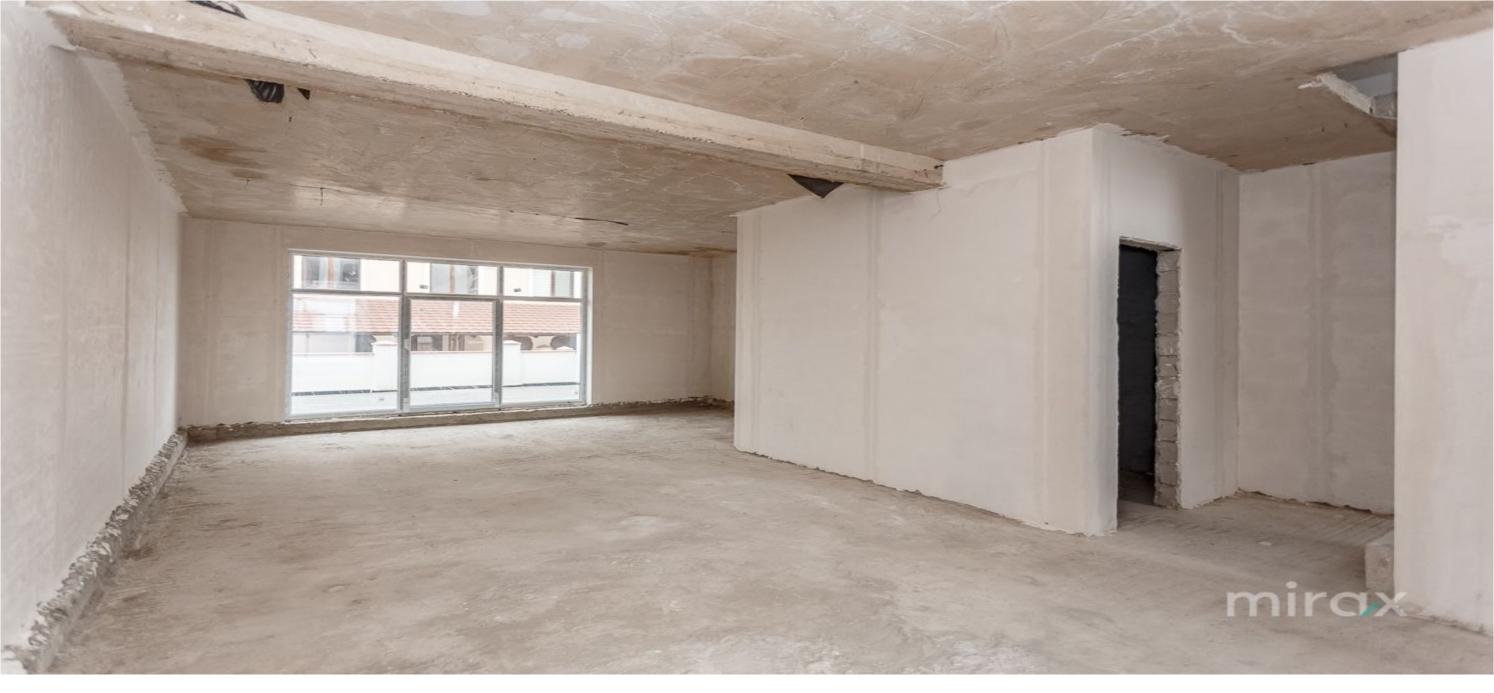

## mirax

Duplex in hi-tech style, white version, located in the elite area, Durleşti, for sale.

Total surface area: 150 m2

Land area: 3 ares

Compartmentation: 3 bedrooms, 2 sanitary blocks, 2 dressing rooms, living room with kitchen, hall, terrace.

**Characteristics:** 

- Brikston brick construction;

- Salamander thermopanes 6 rooms, 3 windows, 4S

**Climate Control**;

-panoramic windows;

- spacious yard;

- private area;

-autonomous heating.