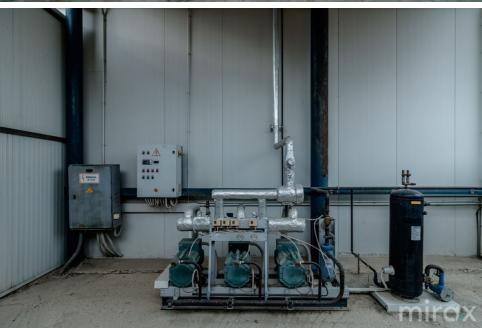

## mirax

Cold storage located in Stăuceni municipality for sale!

Warehouse area: 800 sq m Land area: 70 ares

The storage capacity is 800 tons.

The following buildings are located on the land:

- 4 rooms with a capacity of 120 tons plus the precooling room (plums and apples);
- 2 rooms for 65 and 40 tons respectively and a precooling room (grapes);
- closed warehouse;
- open type deposit;
- office in 2 levels.