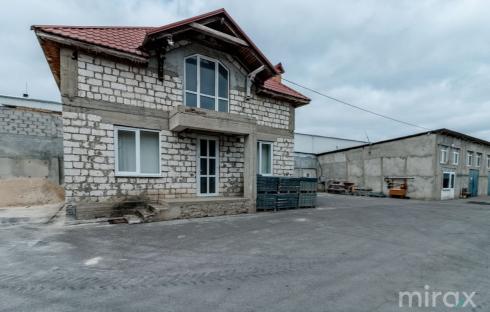

## mirax

Cold storage located in Stăuceni municipality for sale!

Warehouse area: 800 sq m Land area: 70 ares

The storage capacity is 800 tons.

The following buildings are located on the land:

- 4 rooms with a capacity of 120 tons plus the precooling room (plums and apples);
- 2 rooms for 65 and 40 tons respectively and a precooling room (grapes);
- closed warehouse;
- open type deposit;
- office in 2 levels.