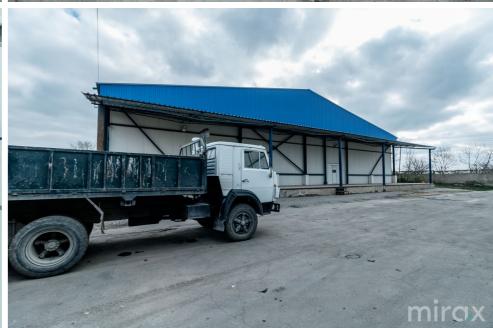

## mirax

Cold storage located in Stăuceni municipality for sale!

Warehouse area: 800 sq m Land area: 70 ares

The storage capacity is 800 tons.

The following buildings are located on the land:

- 4 rooms with a capacity of 120 tons plus the precooling room (plums and apples);
- 2 rooms for 65 and 40 tons respectively and a precooling room (grapes);
- closed warehouse;
- open type deposit;
- office in 2 levels.

Developed area, paved road.

Victor lutiș

076 588 777

Localizare pe hartă

STR. INDUSTRIALĂ, STĂUCENI, CHIȘINĂU

Victor lutiș

076 588 777

STR. ARMENEASCĂ, 23