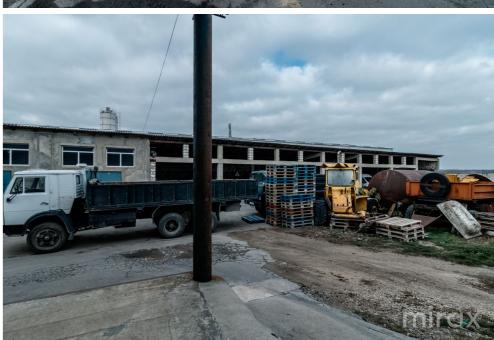

## mirax

Cold storage located in Stăuceni municipality for sale!

Warehouse area: 800 sq m Land area: 70 ares

The storage capacity is 800 tons.

The following buildings are located on the land:

- 4 rooms with a capacity of 120 tons plus the precooling room (plums and apples);
- 2 rooms for 65 and 40 tons respectively and a precooling room (grapes);
- closed warehouse;
- open type deposit;
- office in 2 levels.

Developed area, paved road.

Victor lutiș

076 588 777

Localizare pe hartă

STR. INDUSTRIALĂ, STĂUCENI, CHIȘINĂU

Victor lutiș

076 588 777

STR. ARMENEASCĂ, 23