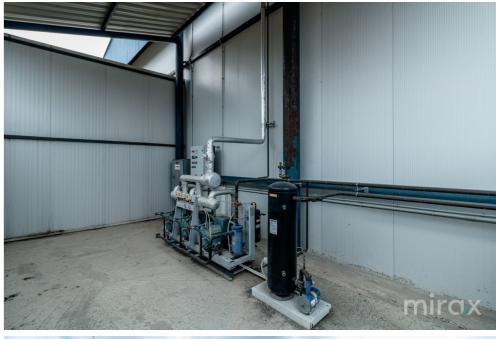

## mirax

Cold storage located in Stăuceni municipality for sale!

Warehouse area: 800 sq m Land area: 70 ares

The storage capacity is 800 tons.

The following buildings are located on the land:

- 4 rooms with a capacity of 120 tons plus the precooling room (plums and apples);
- 2 rooms for 65 and 40 tons respectively and a precooling room (grapes);
- closed warehouse;
- open type deposit;
- office in 2 levels.