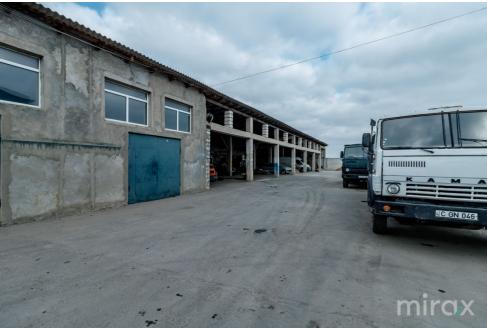

## mirax

Cold storage located in Stăuceni municipality for sale!

Warehouse area: 800 sq m Land area: 70 ares

The storage capacity is 800 tons.

The following buildings are located on the land:

- 4 rooms with a capacity of 120 tons plus the precooling room (plums and apples);
- 2 rooms for 65 and 40 tons respectively and a precooling room (grapes);
- closed warehouse;
- open type deposit;
- office in 2 levels.

Developed area, paved road.

Victor lutiș

076 588 777

Localizare pe hartă

STR. INDUSTRIALĂ, STĂUCENI, CHIȘINĂU

Victor lutiș

076 588 777

STR. ARMENEASCĂ, 23