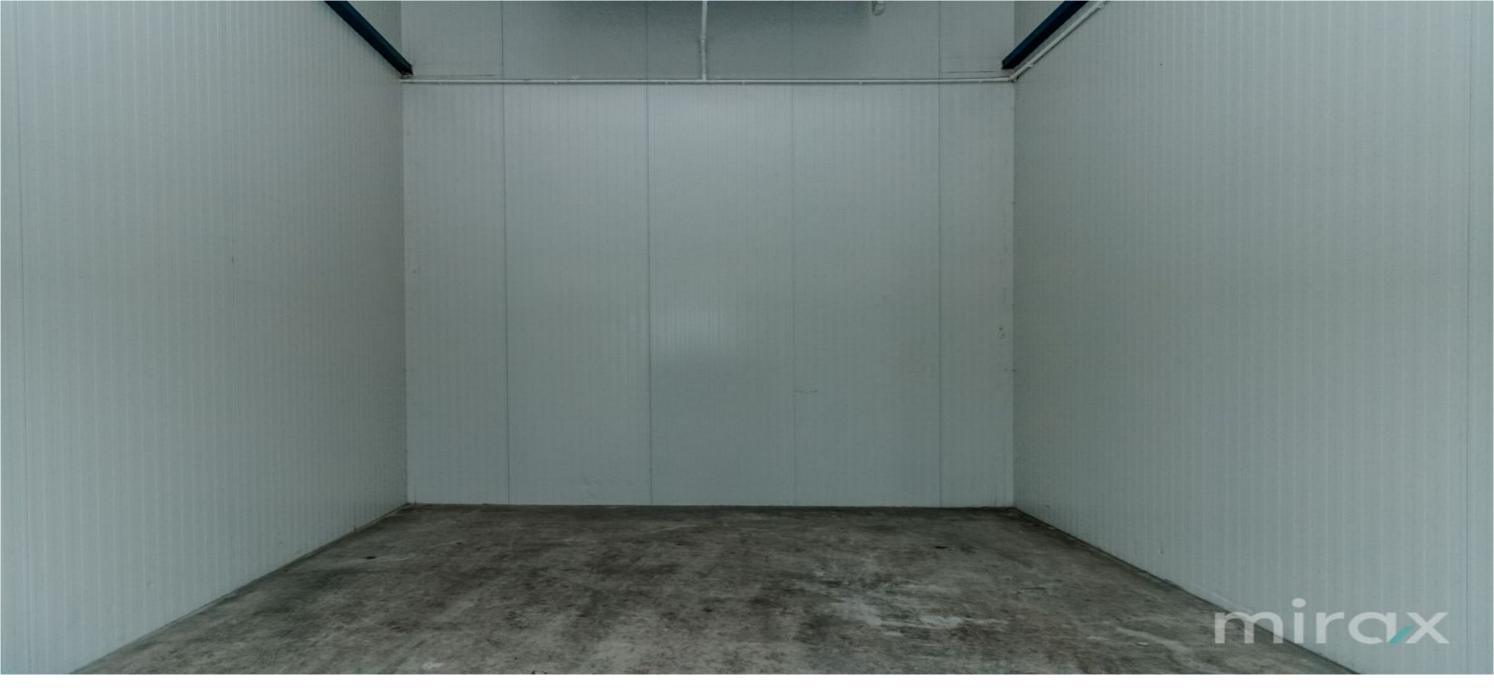

## mirax

Cold storage located in Stăuceni municipality for sale!

Warehouse area: 800 sq m Land area: 70 ares

The storage capacity is 800 tons.

The following buildings are located on the land:

- 4 rooms with a capacity of 120 tons plus the precooling room (plums and apples);
- 2 rooms for 65 and 40 tons respectively and a precooling room (grapes);
- closed warehouse;
- open type deposit;
- office in 2 levels.