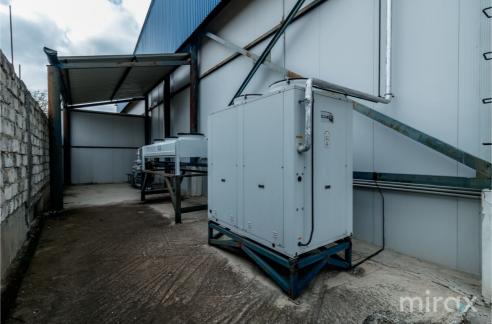

## mirax

Cold storage located in Stăuceni municipality for sale!

Warehouse area: 800 sq m Land area: 70 ares

The storage capacity is 800 tons.

The following buildings are located on the land:

- 4 rooms with a capacity of 120 tons plus the precooling room (plums and apples);
- 2 rooms for 65 and 40 tons respectively and a precooling room (grapes);
- closed warehouse;
- open type deposit;
- office in 2 levels.