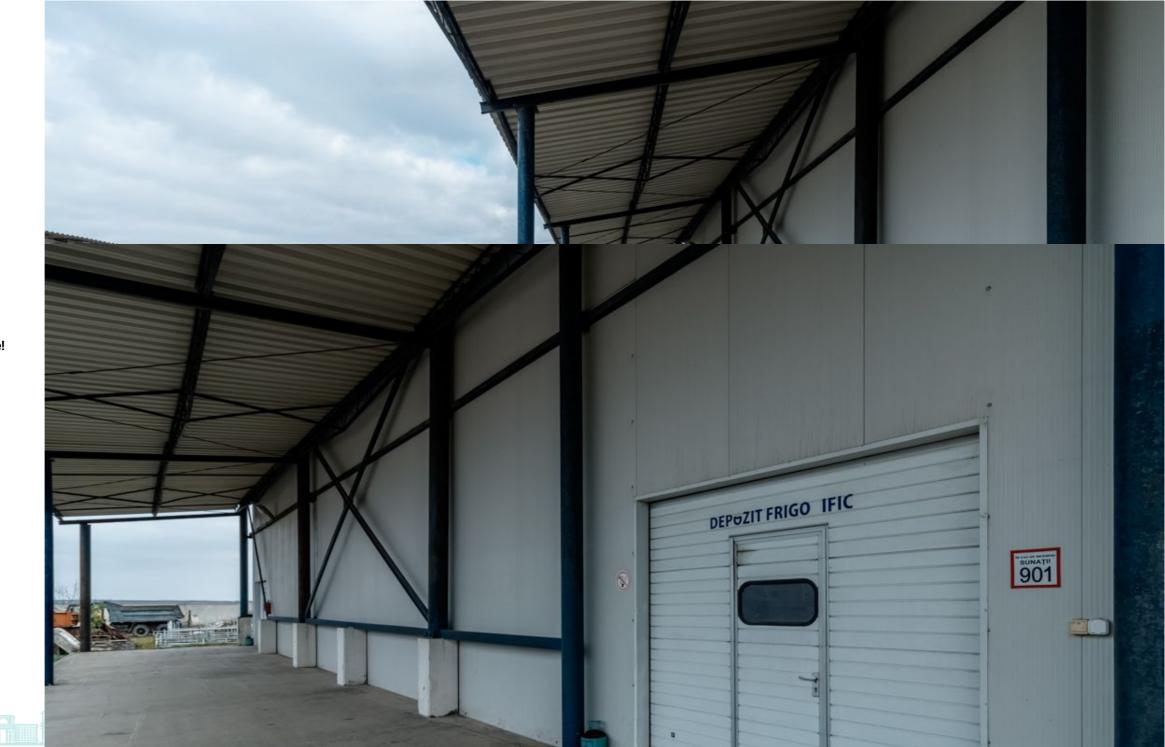

## mirax

Cold storage located in Stăuceni municipality for sale!

Warehouse area: 800 sq m Land area: 70 ares

The storage capacity is 800 tons.

The following buildings are located on the land:

- 4 rooms with a capacity of 120 tons plus the precooling room (plums and apples);
- 2 rooms for 65 and 40 tons respectively and a precooling room (grapes);
- closed warehouse;
- open type deposit;
- office in 2 levels.

Developed area, paved road.

Victor lutiș

076 588 777

Localizare pe hartă

STR. INDUSTRIALĂ, STĂUCENI, CHIȘINĂU

Victor lutiș

076 588 777

STR. ARMENEASCĂ, 23