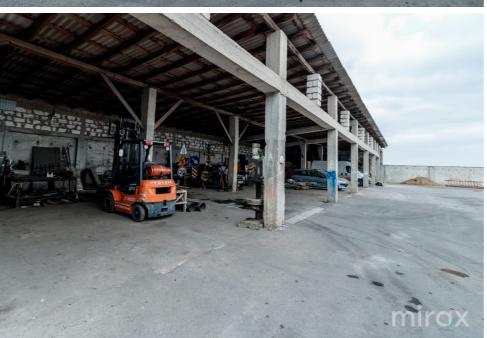

## mirax

Cold storage located in Stăuceni municipality for sale!

Warehouse area: 800 sq m Land area: 70 ares

The storage capacity is 800 tons.

The following buildings are located on the land:

- 4 rooms with a capacity of 120 tons plus the precooling room (plums and apples);
- 2 rooms for 65 and 40 tons respectively and a precooling room (grapes);
- closed warehouse;
- open type deposit;
- office in 2 levels.

Developed area, paved road.

Victor lutiș

076 588 777

Localizare pe hartă

STR. INDUSTRIALĂ, STĂUCENI, CHIȘINĂU

Victor lutiș

076 588 777

STR. ARMENEASCĂ, 23