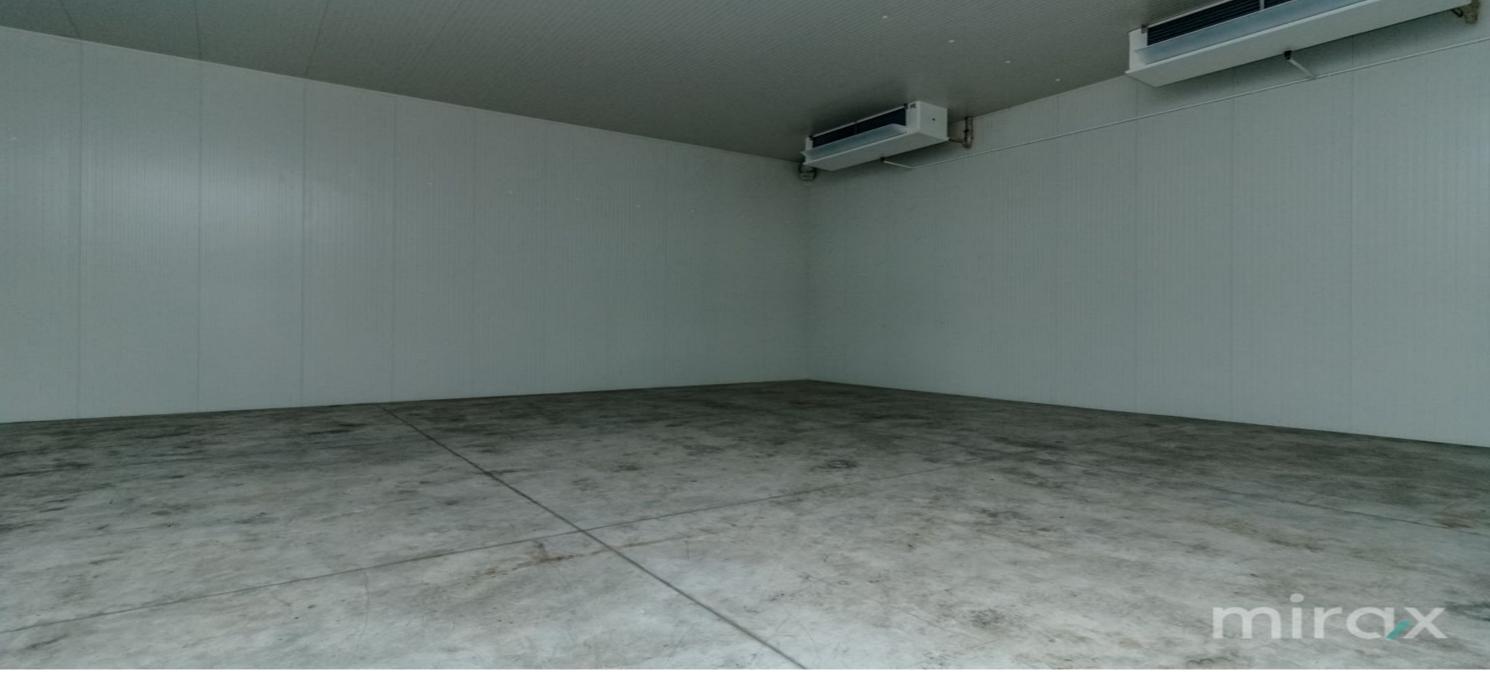

## mirax

Cold storage located in Stăuceni municipality for sale!

Warehouse area: 800 sq m Land area: 70 ares

The storage capacity is 800 tons.

The following buildings are located on the land:

- 4 rooms with a capacity of 120 tons plus the precooling room (plums and apples);
- 2 rooms for 65 and 40 tons respectively and a precooling room (grapes);
- closed warehouse;
- open type deposit;
- office in 2 levels.