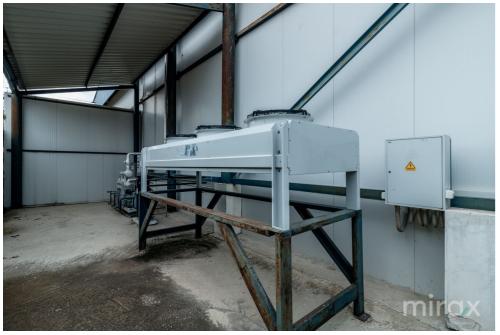

## mirax

Cold storage located in Stăuceni municipality for sale!

Warehouse area: 800 sq m Land area: 70 ares

The storage capacity is 800 tons.

The following buildings are located on the land:

- 4 rooms with a capacity of 120 tons plus the precooling room (plums and apples);
- 2 rooms for 65 and 40 tons respectively and a precooling room (grapes);
- closed warehouse;
- open type deposit;
- office in 2 levels.