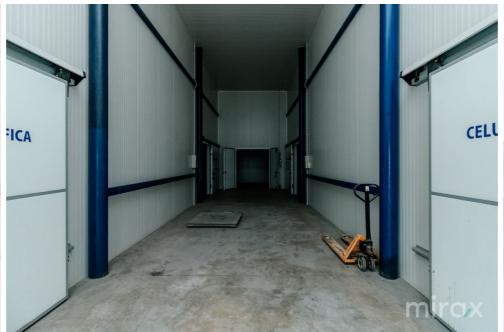

## mirax

Cold storage located in Stăuceni municipality for sale!

Warehouse area: 800 sq m Land area: 70 ares

The storage capacity is 800 tons.

The following buildings are located on the land:

- 4 rooms with a capacity of 120 tons plus the precooling room (plums and apples);
- 2 rooms for 65 and 40 tons respectively and a precooling room (grapes);
- closed warehouse;
- open type deposit;
- office in 2 levels.