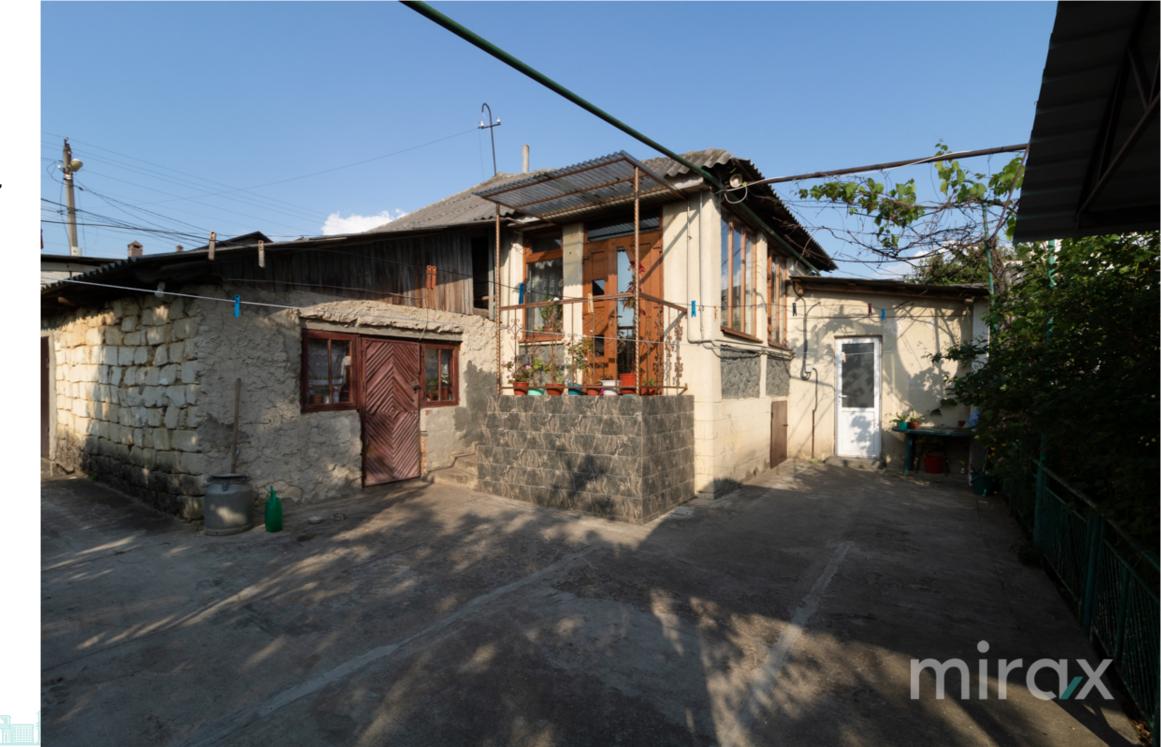

076 057 776

<sup>Sale</sup> 49 000 €

Vergiliu Cotruța

Duplex for sale, located in the town. laloveni, M. Eminescu str.

Total area: 61 sqm

Land area: 4.75 ares

The house is divided into: 2 bedrooms, bathroom, hall, kitchen, cellar.

It is presented with the following facilities: - paved street;

- connected to all communications;

- built of limestone;

- autonomous heating.

Easy access to public transport.

Vergiliu Cotruța 076 057 776

Localizare pe hartă STR. MIHAI EMINESCU, IALOVENI, CHIȘINĂU