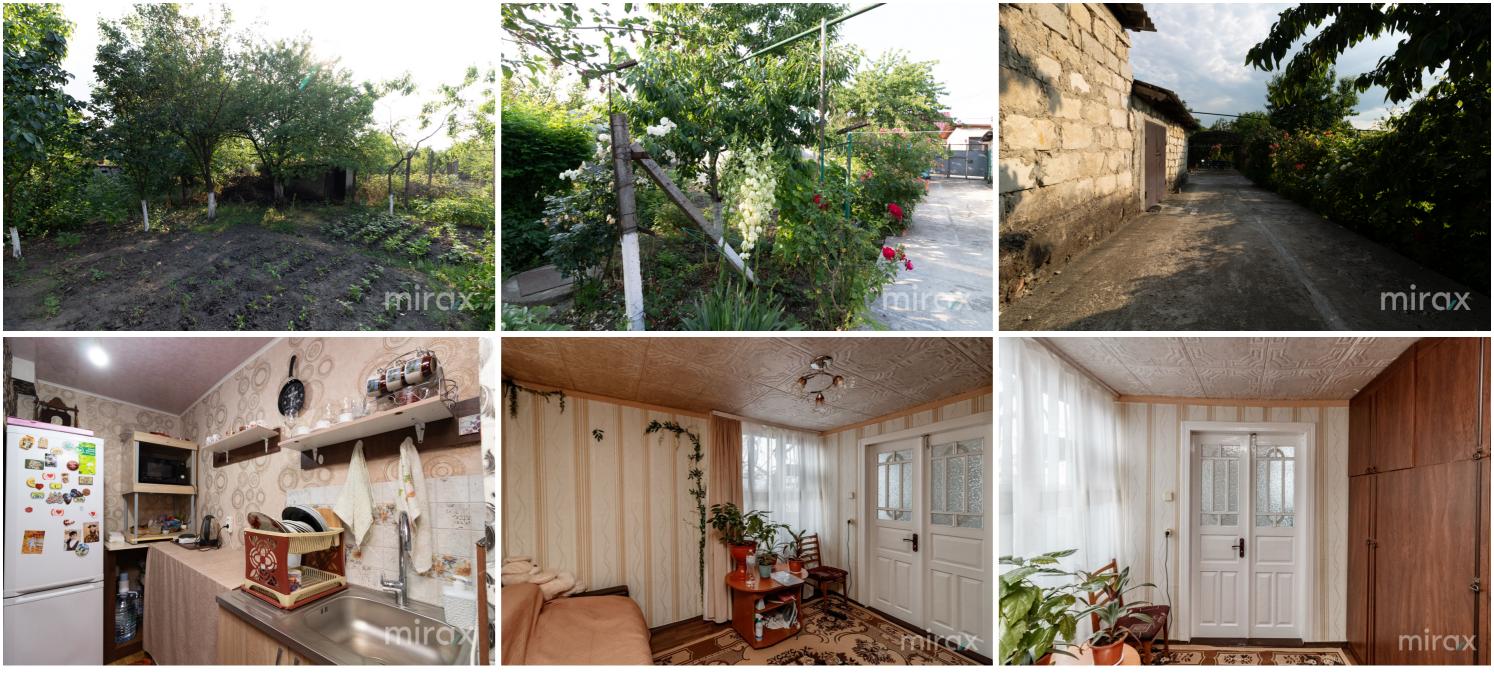

076 057 776

<sup>Sale</sup> 49 000 €

Vergiliu Cotruța

Duplex for sale, located in the town. laloveni, M. Eminescu str.

Total area: 61 sqm

Land area: 4.75 ares

The house is divided into: 2 bedrooms, bathroom, hall, kitchen, cellar.

It is presented with the following facilities: - paved street;

- connected to all communications;

- built of limestone;

- autonomous heating.

Easy access to public transport.

Vergiliu Cotruța 076 057 776

Localizare pe hartă STR. MIHAI EMINESCU, IALOVENI, CHIȘINĂU