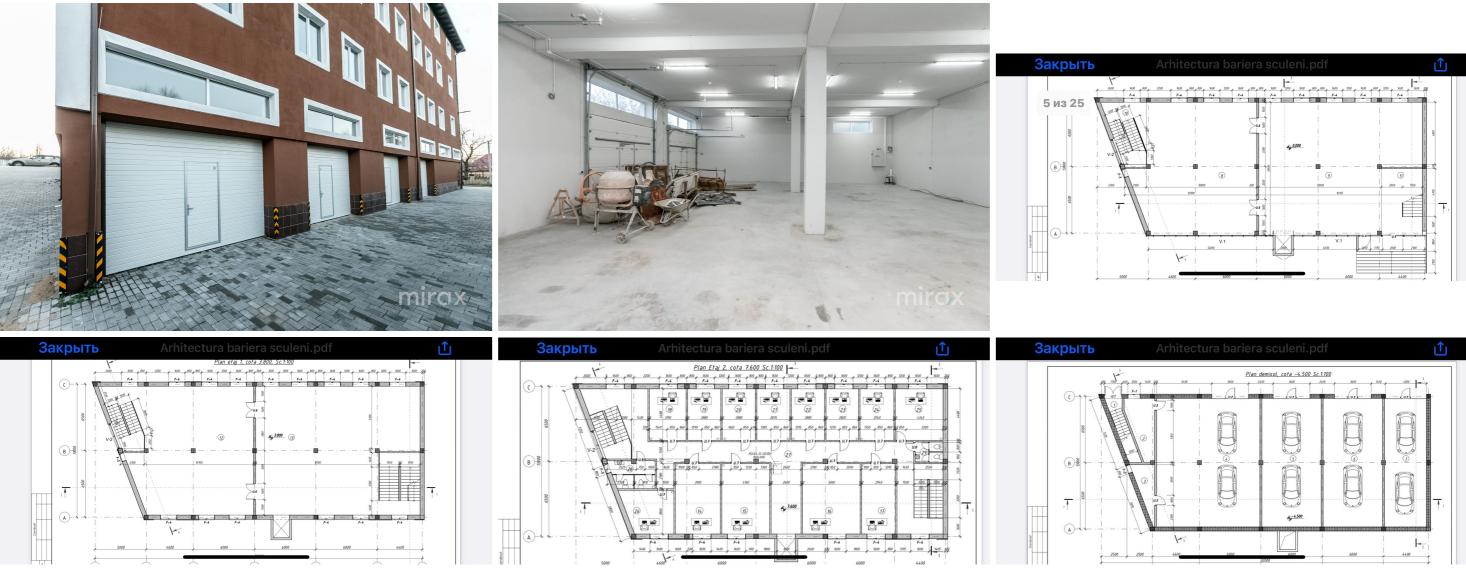

#### STR. BARIERA SCULENI, BUIUCANI, CHIŞINĂU

Surface, m2 **1560** 

Real estate condition

Renovation

<sup>Rent</sup> 9 300 €

Carolina Buruian

Commercial space for rent, located in the Buiucani sector, with a location directly on the street. Total area: 1560 sq m

Divided into:

- basement intended for self-service with a separate entrance for each car, it is also intended for production, showroom.

1st floor: - open space, entrance intended for a car, has a separate sanitary block.

076 610 777

2nd floor: open space, sanitary block.

3rd floor: divided into 14 medium-sized cabinets.

The space has euro repair.

Characteristics:

- 4 sanitary block;

- 24/7 access;

- air conditioning unit;

- emergency system;

- euro repair;

- fire protection system;

- outdoor parking;

Carolina Buruian

- developed infrastructure.

STR. 31 AUGUST 1989, 85 5078 27 77 17 STR. 31 AUGUST 1989, 85 5078 27 77 17

STR. 31 AUGUST 1989, 85