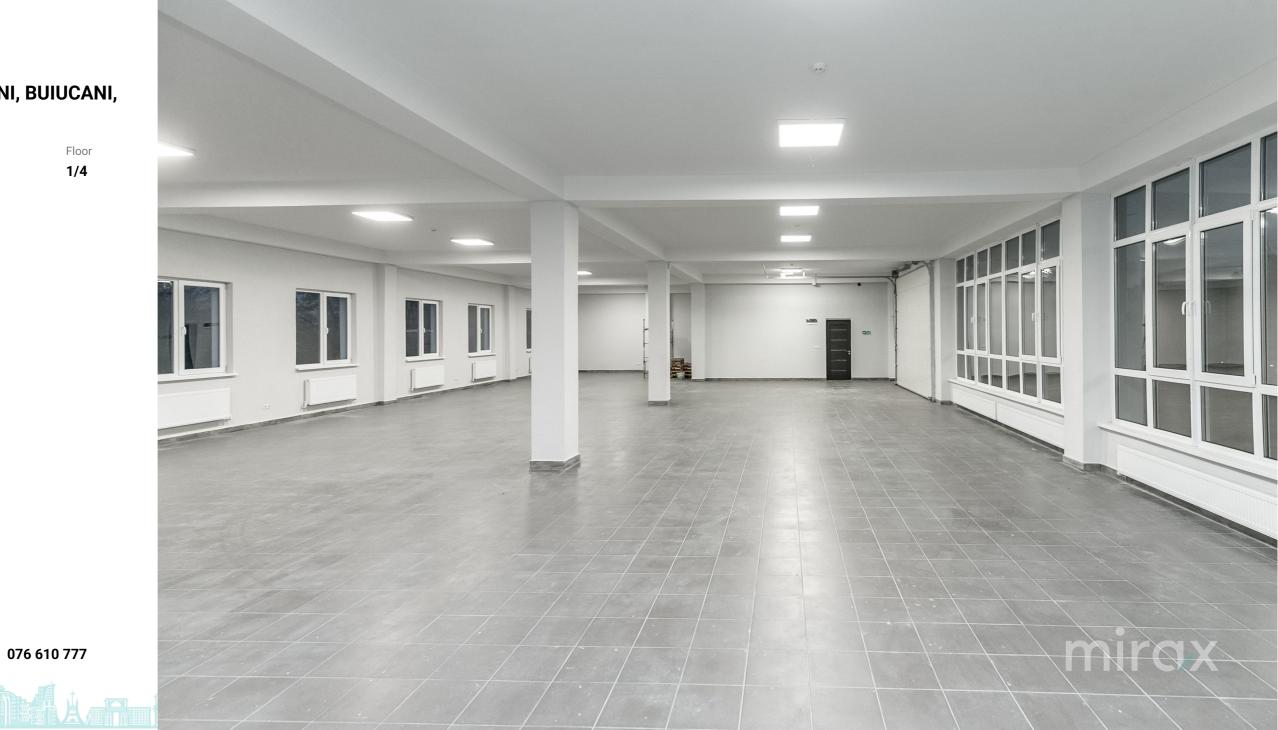

#### STR. BARIERA SCULENI, BUIUCANI, CHIŞINĂU

Surface, m2 **1560** 

Real estate condition

Renovation

<sup>Rent</sup> 9 300 €

Carolina Buruian

Commercial space for rent, located in the Buiucani sector, with a location directly on the street. Total area: 1560 sq m

Divided into:

- basement intended for self-service with a separate entrance for each car, it is also intended for production, showroom.

1st floor: - open space, entrance intended for a car, has a separate sanitary block.