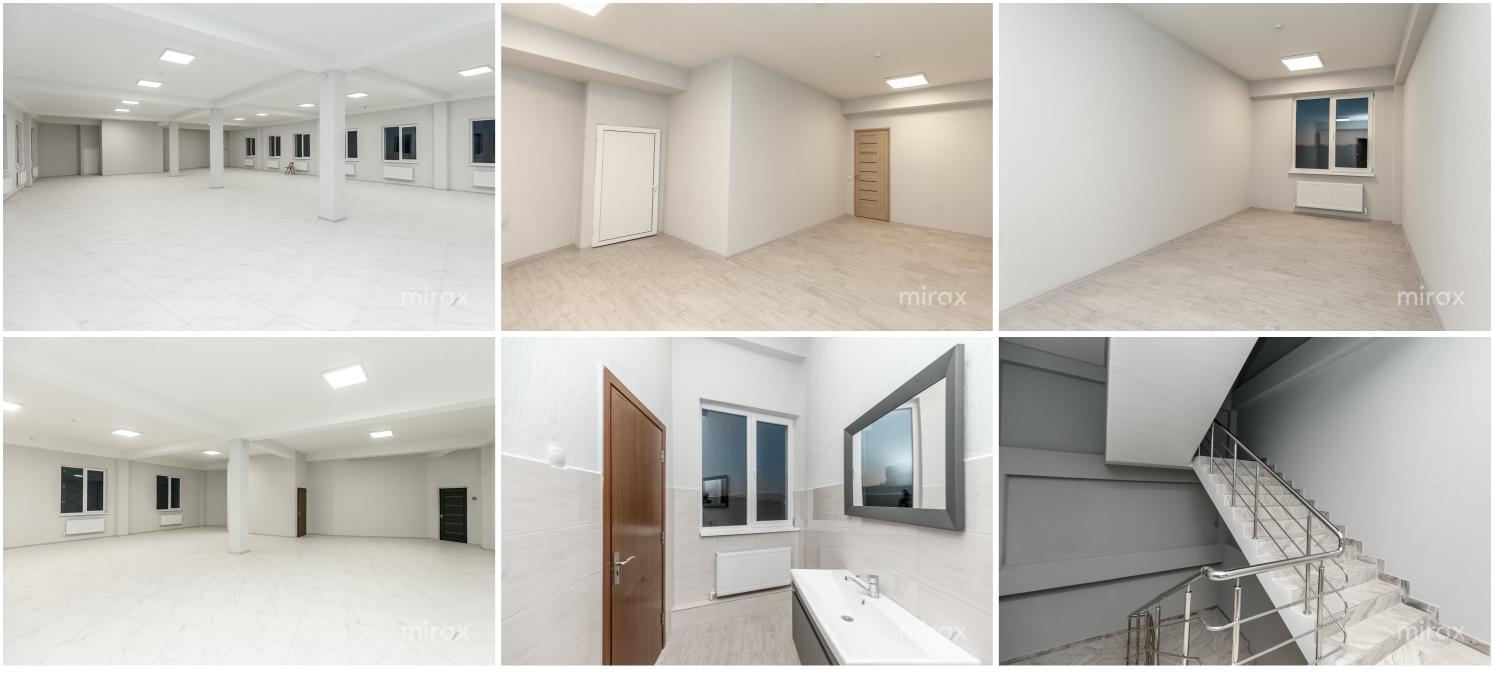

Divided into:

- basement intended for self-service with a separate entrance for each car, it is also intended for production, showroom.

1st floor: - open space, entrance intended for a car, has a separate sanitary block.

076 610 777

2nd floor: open space, sanitary block.

3rd floor: divided into 14 medium-sized cabinets.

The space has euro repair.

Characteristics:

- 4 sanitary block;

- 24/7 access;

- air conditioning unit;