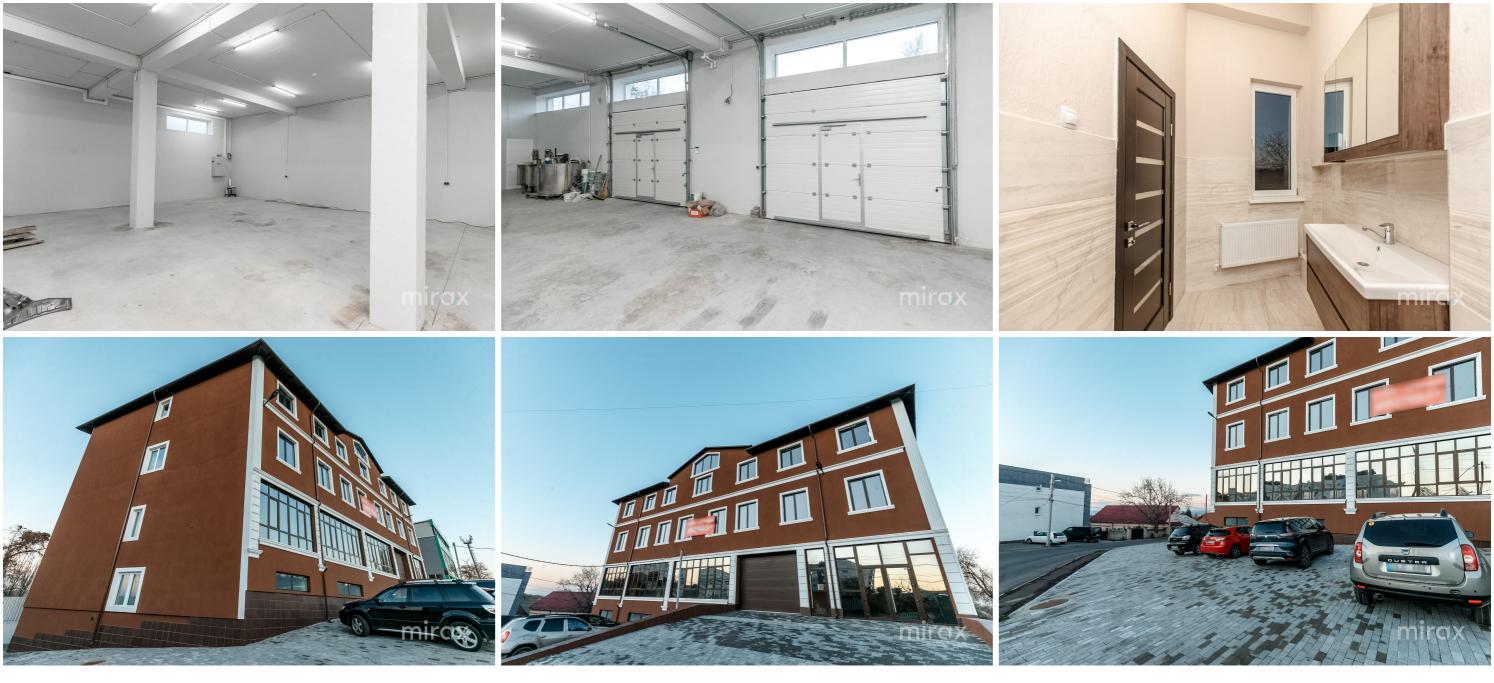

Divided into:

- basement intended for self-service with a separate entrance for each car, it is also intended for production, showroom.

1st floor: - open space, entrance intended for a car, has a separate sanitary block.

- emergency system;

- euro repair;

- fire protection system;

- outdoor parking;

Carolina Buruian

- developed infrastructure.

STR. 31 AUGUST 1989, 85 5078 27 77 17 STR. 31 AUGUST 1989, 85 5078 27 77 17

STR. 31 AUGUST 1989, 85