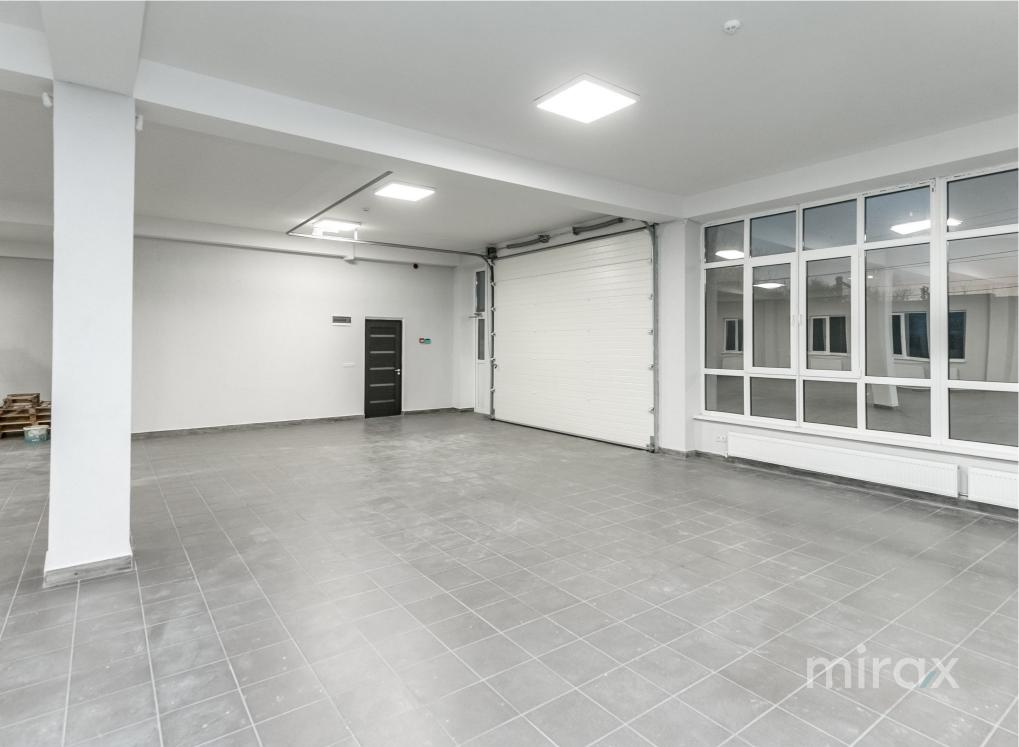

Divided into:

- basement intended for self-service with a separate entrance for each car, it is also intended for production, showroom.

1st floor: - open space, entrance intended for a car, has a separate sanitary block.

076 610 777

2nd floor: open space, sanitary block.

3rd floor: divided into 14 medium-sized cabinets.

The space has euro repair.

Characteristics:

- 4 sanitary block;

- 24/7 access;

- air conditioning unit;