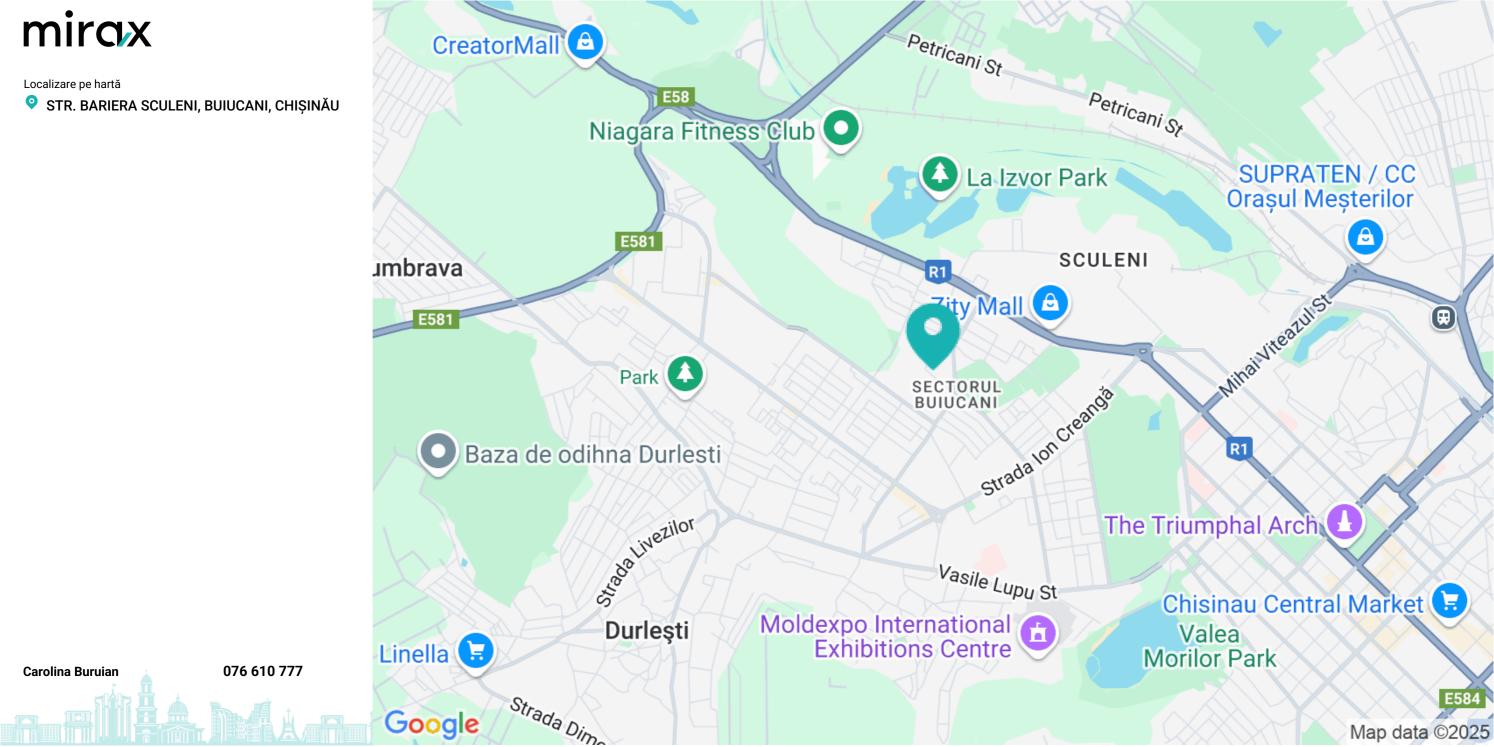

#### STR. BARIERA SCULENI, BUIUCANI, CHIŞINĂU

Surface, m2 **1560** 

Real estate condition

Renovation

<sup>Rent</sup> 9 300 €

Carolina Buruian

Commercial space for rent, located in the Buiucani sector, with a location directly on the street. Total area: 1560 sq m