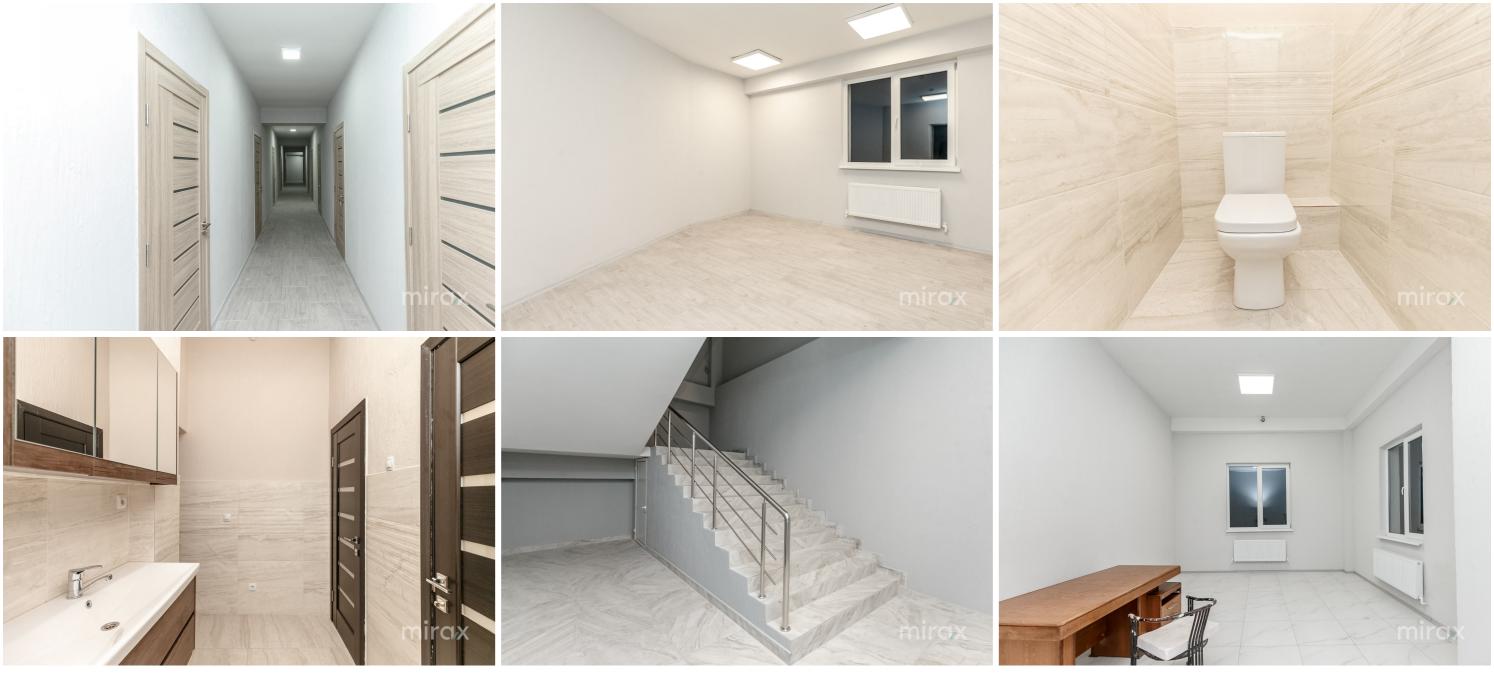

076 610 777

2nd floor: open space, sanitary block.

3rd floor: divided into 14 medium-sized cabinets.

The space has euro repair.

Characteristics:

- 4 sanitary block;

- 24/7 access;

- air conditioning unit;

- emergency system;

- euro repair;

- fire protection system;

- outdoor parking;

Carolina Buruian

- developed infrastructure.

STR. 31 AUGUST 1989, 85 5078 27 77 17 STR. 31 AUGUST 1989, 85 5078 27 77 17

STR. 31 AUGUST 1989, 85