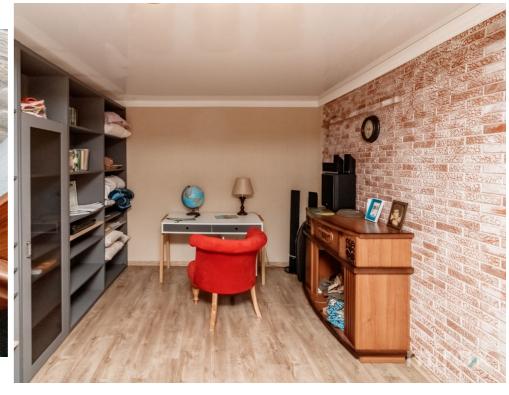

Total area: 120 sqm

Land area: 6 ares

Partitioning:

Level 0: - cellar, storage room, boiler room.

Level 1: - living room combined with kitchen, bedroom, bathroom, hall, terrace.

Level 2: - 2 bedrooms, bathroom.

**Characteristics:** 

- Built of limestone;
- Electric boiler;
- Biomass boiler;
- Stove;
- Thermopanes Low E;
- Connected to communications;
- Furnished and equipped with household appliances;
- Open terrace;
- Summer sanitary block;
- 3-phase electricity;
- Video surveillance.