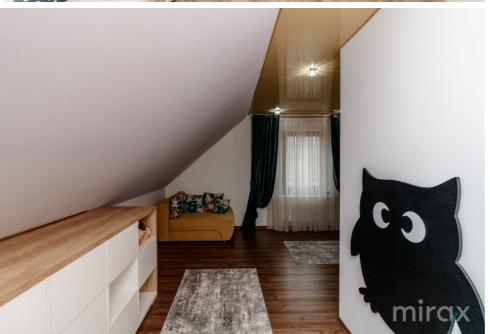

Total area: 120 sqm

Land area: 6 ares

Partitioning:

Level 0: - cellar, storage room, boiler room.

Level 1: - living room combined with kitchen, bedroom, bathroom, hall, terrace.

Level 2: - 2 bedrooms, bathroom.