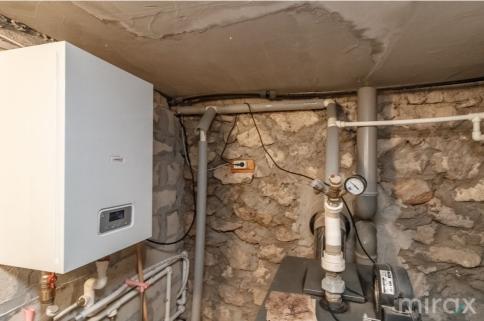

Total area: 120 sqm

Land area: 6 ares

Partitioning:

Level 0: - cellar, storage room, boiler room.

Level 1: - living room combined with kitchen, bedroom, bathroom, hall, terrace.

Level 2: - 2 bedrooms, bathroom.

**Characteristics:** 

- Built of limestone;
- Electric boiler;
- Biomass boiler;
- Stove;
- Thermopanes Low E;
- Connected to communications;
- Furnished and equipped with household appliances;
- Open terrace;
- Summer sanitary block;
- 3-phase electricity;
- Video surveillance.