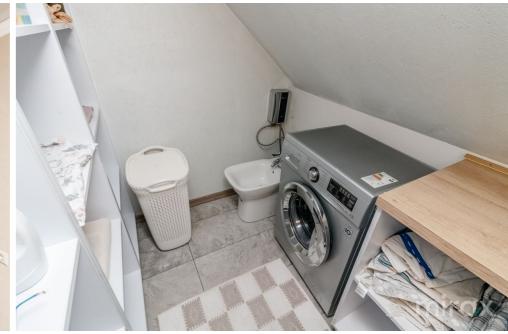

Total area: 120 sqm

Land area: 6 ares

Partitioning:

Level 0: - cellar, storage room, boiler room.

Level 1: - living room combined with kitchen, bedroom, bathroom, hall, terrace.

Level 2: - 2 bedrooms, bathroom.