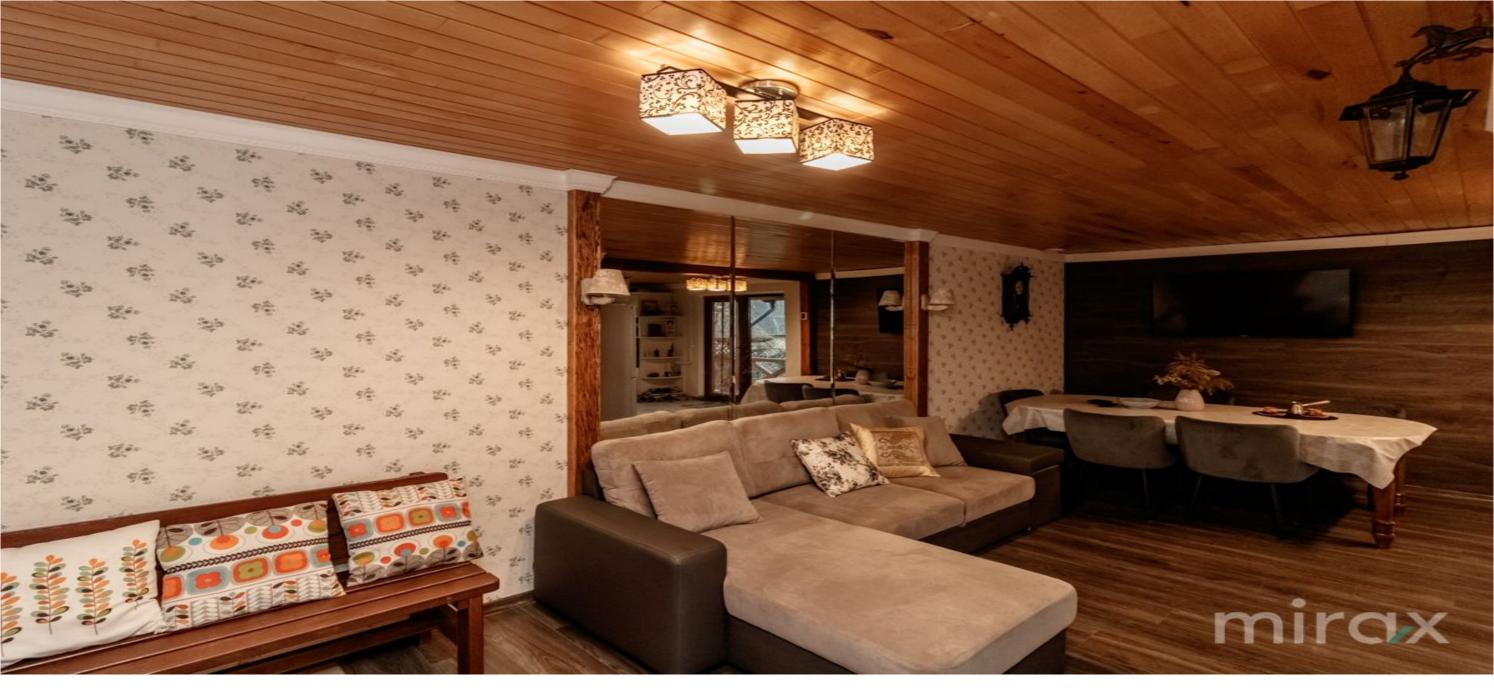

Total area: 120 sqm

Land area: 6 ares

Partitioning:

Level 0: - cellar, storage room, boiler room.

Level 1: - living room combined with kitchen, bedroom, bathroom, hall, terrace.

Level 2: - 2 bedrooms, bathroom.