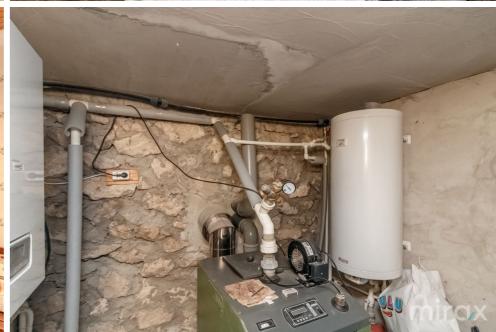

Total area: 120 sqm

Land area: 6 ares

Partitioning:

Level 0: - cellar, storage room, boiler room.

Level 1: - living room combined with kitchen, bedroom, bathroom, hall, terrace.

Level 2: - 2 bedrooms, bathroom.

**Characteristics:** 

- Built of limestone;
- Electric boiler;
- Biomass boiler;
- Stove;
- Thermopanes Low E;
- Connected to communications;
- Furnished and equipped with household appliances;
- Open terrace;
- Summer sanitary block;
- 3-phase electricity;
- Video surveillance.