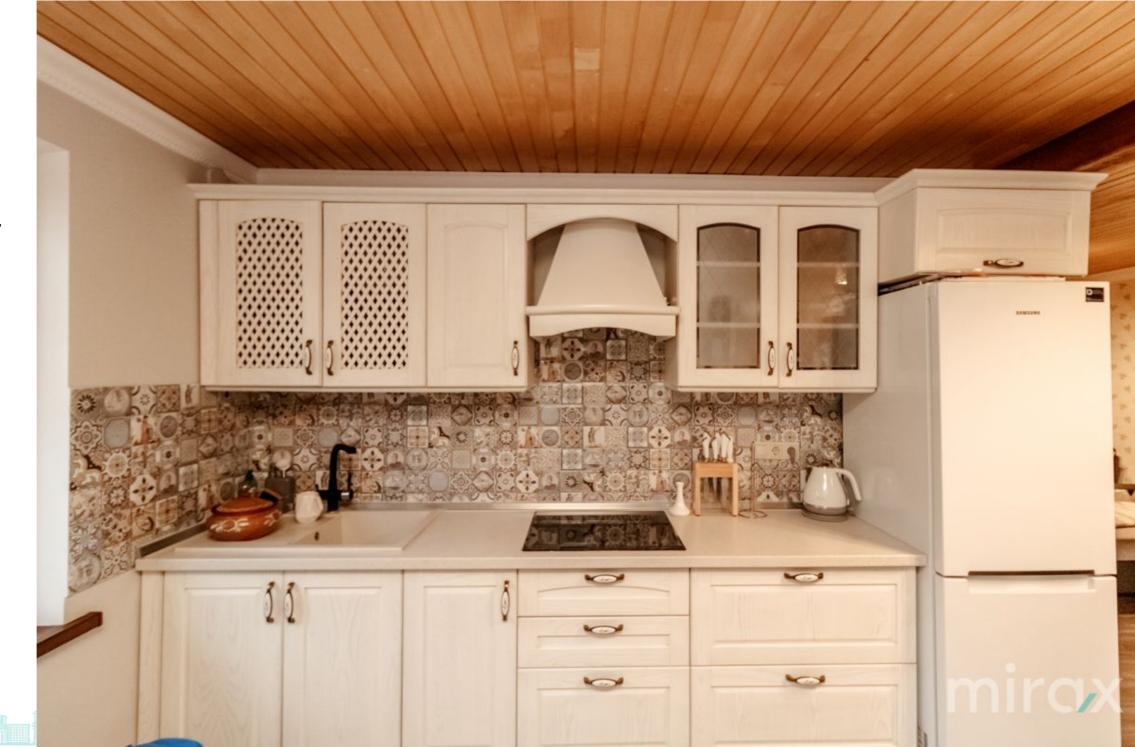

Total area: 120 sqm

Land area: 6 ares

Partitioning:

Level 0: - cellar, storage room, boiler room.

Level 1: - living room combined with kitchen, bedroom, bathroom, hall, terrace.

Level 2: - 2 bedrooms, bathroom.

**Characteristics:** 

- Built of limestone;
- Electric boiler;
- Biomass boiler;
- Stove;
- Thermopanes Low E;
- Connected to communications;
- Furnished and equipped with household appliances;
- Open terrace;
- Summer sanitary block;
- 3-phase electricity;
- Video surveillance.