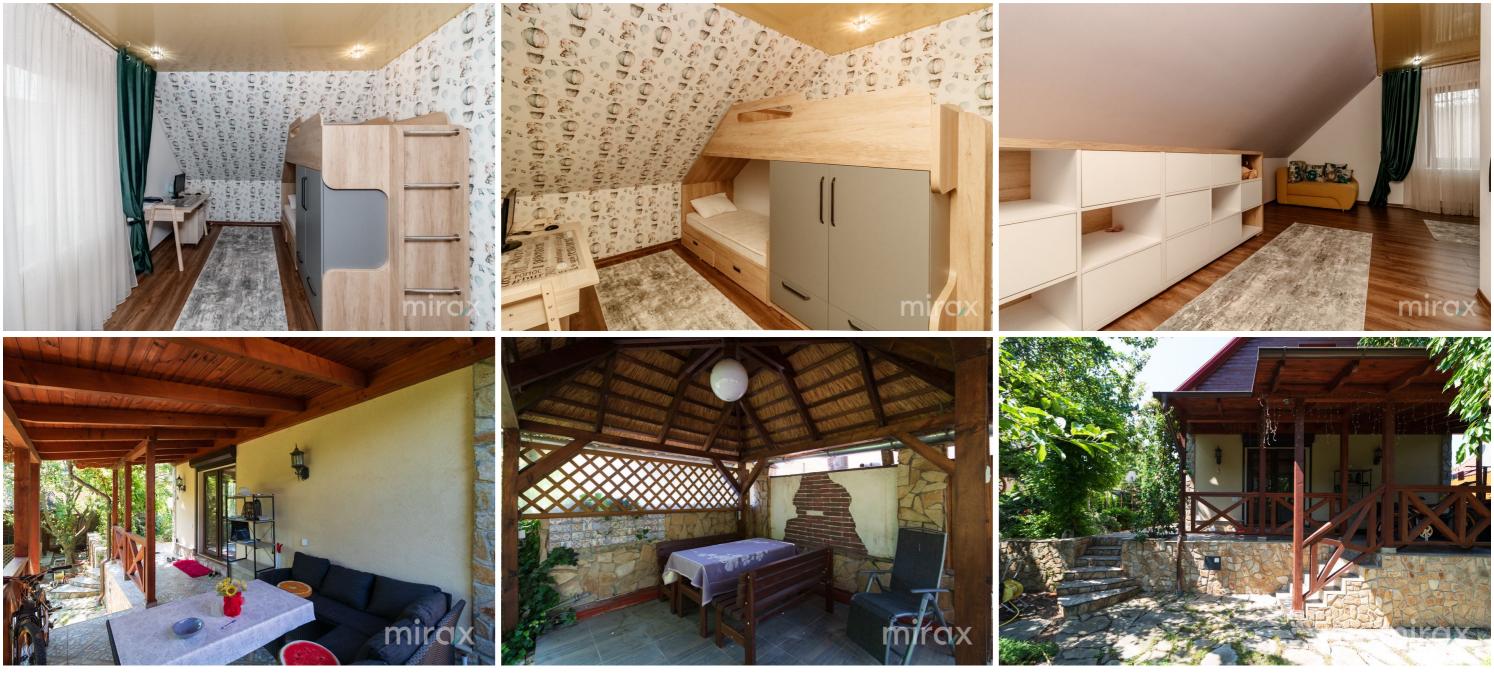

Total area: 120 sqm

Land area: 6 ares

Partitioning:

Level 0: - cellar, storage room, boiler room.

Level 1: - living room combined with kitchen, bedroom, bathroom, hall, terrace.

Level 2: - 2 bedrooms, bathroom.

**Characteristics:** 

- Built of limestone;
- Electric boiler;
- Biomass boiler;
- Stove;
- Thermopanes Low E;
- Connected to communications;
- Furnished and equipped with household appliances;
- Open terrace;
- Summer sanitary block;
- 3-phase electricity;
- Video surveillance.

The yard is landscaped with fruit and decorative trees, summer terrace and recreation space.

Restricted territory, access to public transport.

Vergiliu Cotruța

076 057 776

Localizare pe hartă

P LIVADA, GHIDIGHICI, CHIŞINĂU