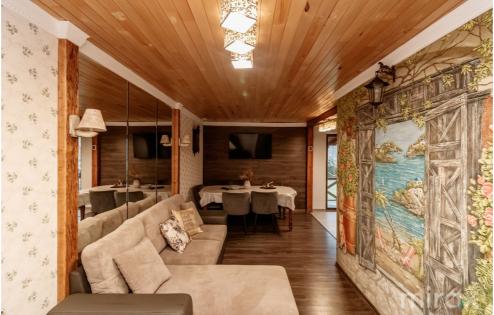

Total area: 120 sqm

Land area: 6 ares

Partitioning:

Level 0: - cellar, storage room, boiler room.

Level 1: - living room combined with kitchen, bedroom, bathroom, hall, terrace.

Level 2: - 2 bedrooms, bathroom.

**Characteristics:** 

- Built of limestone;
- Electric boiler;
- Biomass boiler;
- Stove;
- Thermopanes Low E;
- Connected to communications;
- Furnished and equipped with household appliances;
- Open terrace;
- Summer sanitary block;
- 3-phase electricity;
- Video surveillance.