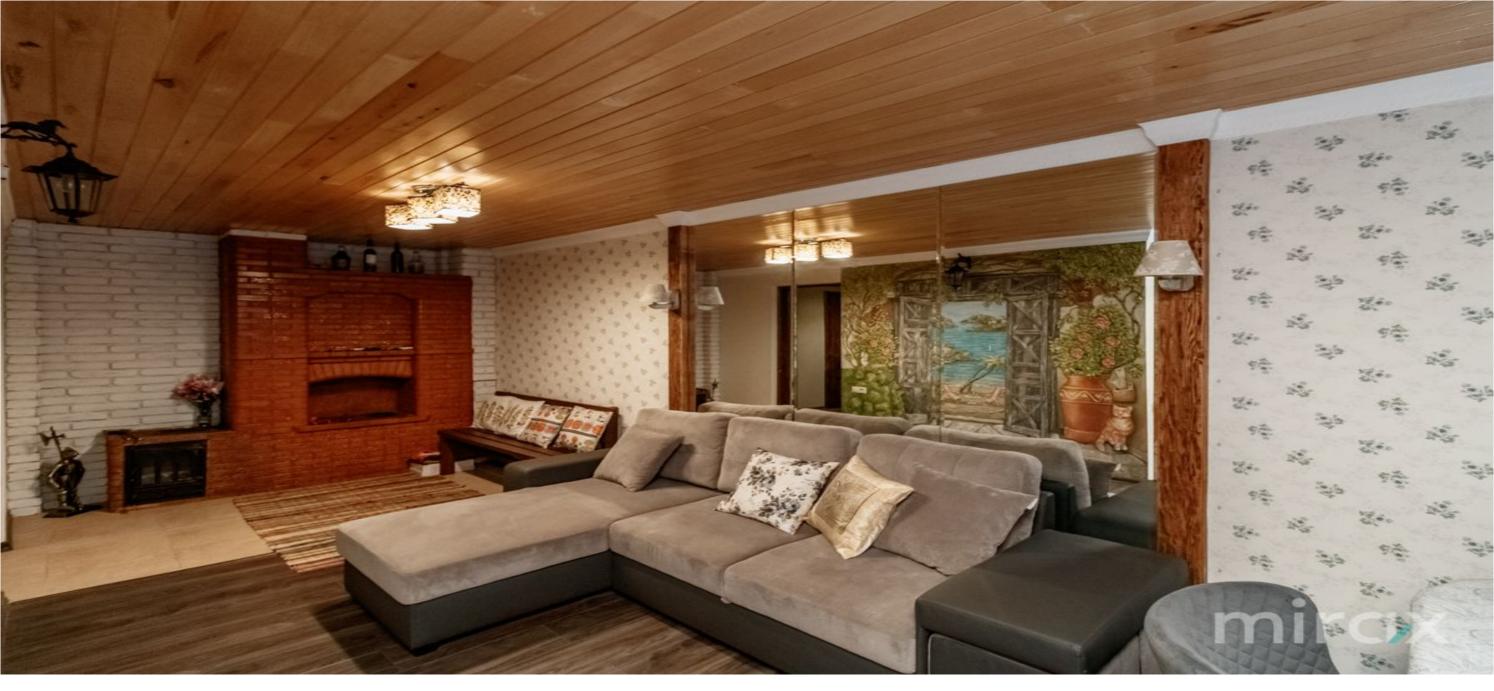

Total area: 120 sqm

Land area: 6 ares

Partitioning:

Level 0: - cellar, storage room, boiler room.

Level 1: - living room combined with kitchen, bedroom, bathroom, hall, terrace.

Level 2: - 2 bedrooms, bathroom.

**Characteristics:** 

- Built of limestone;
- Electric boiler;
- Biomass boiler;
- Stove;
- Thermopanes Low E;
- Connected to communications;
- Furnished and equipped with household appliances;
- Open terrace;
- Summer sanitary block;
- 3-phase electricity;
- Video surveillance.

The yard is landscaped with fruit and decorative trees, summer terrace and recreation space.

Restricted territory, access to public transport.

Vergiliu Cotruța

076 057 776

Localizare pe hartă

P LIVADA, GHIDIGHICI, CHIŞINĂU