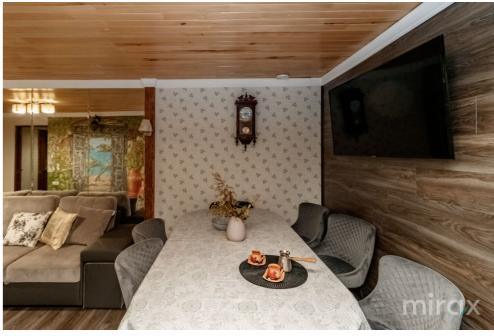

Total area: 120 sqm

Land area: 6 ares

Partitioning:

Level 0: - cellar, storage room, boiler room.

Level 1: - living room combined with kitchen, bedroom, bathroom, hall, terrace.

Level 2: - 2 bedrooms, bathroom.

**Characteristics:** 

- Built of limestone;
- Electric boiler;
- Biomass boiler;
- Stove;
- Thermopanes Low E;
- Connected to communications;
- Furnished and equipped with household appliances;
- Open terrace;
- Summer sanitary block;
- 3-phase electricity;
- Video surveillance.