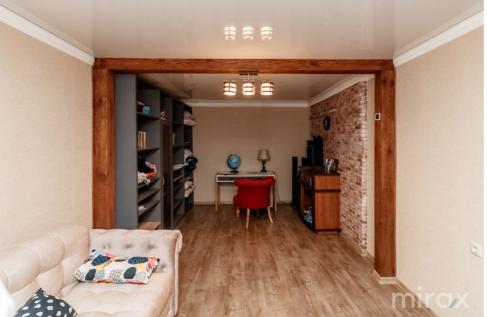

Total area: 120 sqm

Land area: 6 ares

Partitioning:

Level 0: - cellar, storage room, boiler room.

Level 1: - living room combined with kitchen, bedroom, bathroom, hall, terrace.

Level 2: - 2 bedrooms, bathroom.

**Characteristics:** 

- Built of limestone;
- Electric boiler;
- Biomass boiler;
- Stove;
- Thermopanes Low E;
- Connected to communications;
- Furnished and equipped with household appliances;
- Open terrace;
- Summer sanitary block;
- 3-phase electricity;
- Video surveillance.