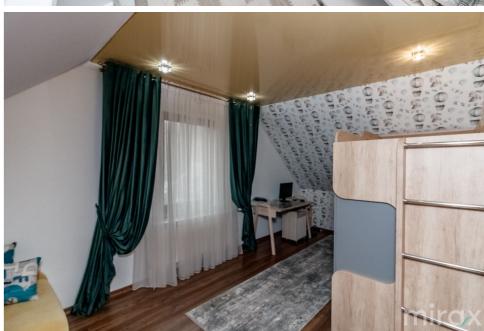

Total area: 120 sqm

Land area: 6 ares

Partitioning:

Level 0: - cellar, storage room, boiler room.

Level 1: - living room combined with kitchen, bedroom, bathroom, hall, terrace.

Level 2: - 2 bedrooms, bathroom.

**Characteristics:** 

- Built of limestone;
- Electric boiler;
- Biomass boiler;
- Stove;
- Thermopanes Low E;
- Connected to communications;
- Furnished and equipped with household appliances;
- Open terrace;
- Summer sanitary block;
- 3-phase electricity;
- Video surveillance.