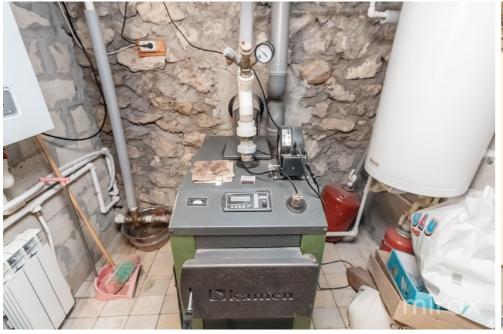

Total area: 120 sqm

Land area: 6 ares

Partitioning:

Level 0: - cellar, storage room, boiler room.

Level 1: - living room combined with kitchen, bedroom, bathroom, hall, terrace.

Level 2: - 2 bedrooms, bathroom.

**Characteristics:** 

- Built of limestone;
- Electric boiler;
- Biomass boiler;
- Stove;
- Thermopanes Low E;
- Connected to communications;
- Furnished and equipped with household appliances;
- Open terrace;
- Summer sanitary block;
- 3-phase electricity;
- Video surveillance.