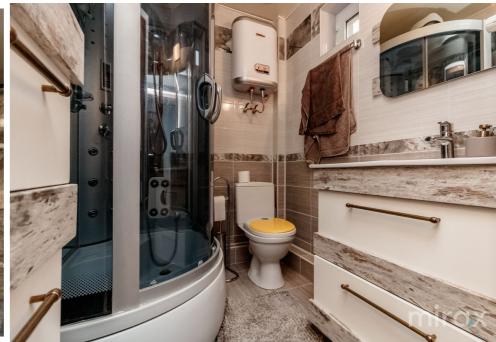

Total area: 120 sqm

Land area: 6 ares

Partitioning:

Level 0: - cellar, storage room, boiler room.

Level 1: - living room combined with kitchen, bedroom, bathroom, hall, terrace.

Level 2: - 2 bedrooms, bathroom.