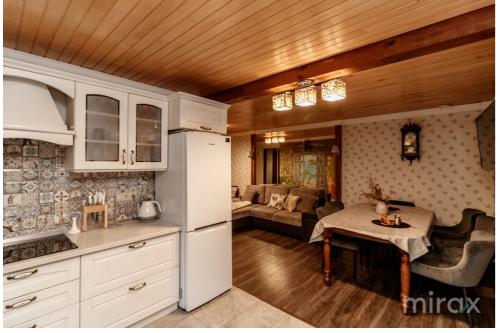

Total area: 120 sqm

Land area: 6 ares

Partitioning:

Level 0: - cellar, storage room, boiler room.

Level 1: - living room combined with kitchen, bedroom, bathroom, hall, terrace.

Level 2: - 2 bedrooms, bathroom.

**Characteristics:** 

- Built of limestone;
- Electric boiler;
- Biomass boiler;
- Stove;
- Thermopanes Low E;
- Connected to communications;
- Furnished and equipped with household appliances;
- Open terrace;
- Summer sanitary block;
- 3-phase electricity;
- Video surveillance.