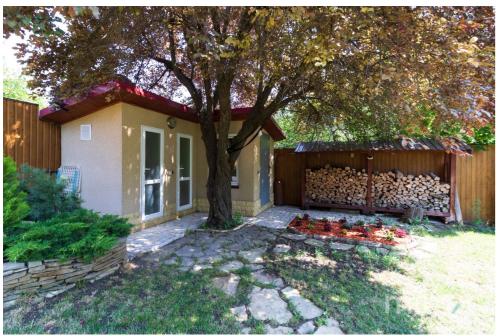

**Characteristics:** 

- Built of limestone;
- Electric boiler;
- Biomass boiler;
- Stove;
- Thermopanes Low E;
- Connected to communications;
- Furnished and equipped with household appliances;
- Open terrace;
- Summer sanitary block;
- 3-phase electricity;
- Video surveillance.

The yard is landscaped with fruit and decorative trees, summer terrace and recreation space.

Restricted territory, access to public transport.

Vergiliu Cotruța

076 057 776

Localizare pe hartă

P LIVADA, GHIDIGHICI, CHIŞINĂU