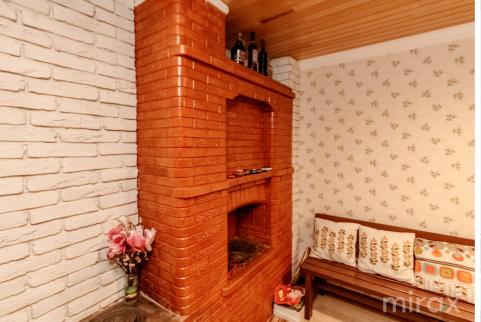

**Characteristics:** 

- Built of limestone;
- Electric boiler;
- Biomass boiler;
- Stove;
- Thermopanes Low E;
- Connected to communications;
- Furnished and equipped with household appliances;
- Open terrace;
- Summer sanitary block;
- 3-phase electricity;
- Video surveillance.