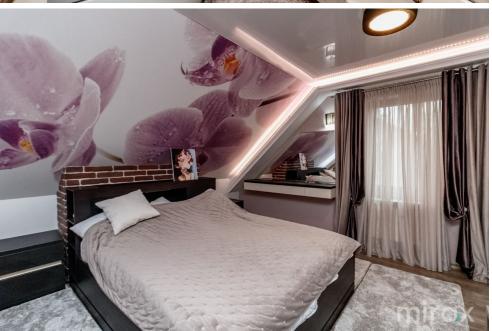

Total area: 120 sqm

Land area: 6 ares

Partitioning:

Level 0: - cellar, storage room, boiler room.

Level 1: - living room combined with kitchen, bedroom, bathroom, hall, terrace.

Level 2: - 2 bedrooms, bathroom.

**Characteristics:** 

- Built of limestone;
- Electric boiler;
- Biomass boiler;
- Stove;
- Thermopanes Low E;
- Connected to communications;
- Furnished and equipped with household appliances;
- Open terrace;
- Summer sanitary block;
- 3-phase electricity;
- Video surveillance.