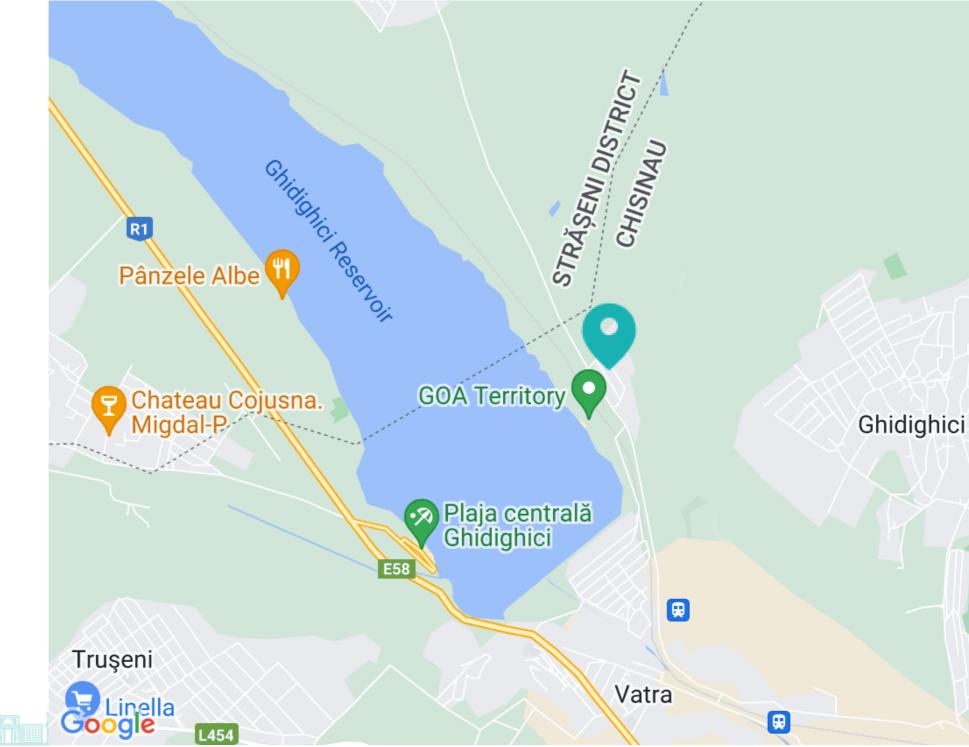

The yard is landscaped with fruit and decorative trees, summer terrace and recreation space.

Restricted territory, access to public transport.

Vergiliu Cotruța

076 057 776

Localizare pe hartă

P LIVADA, GHIDIGHICI, CHIŞINĂU