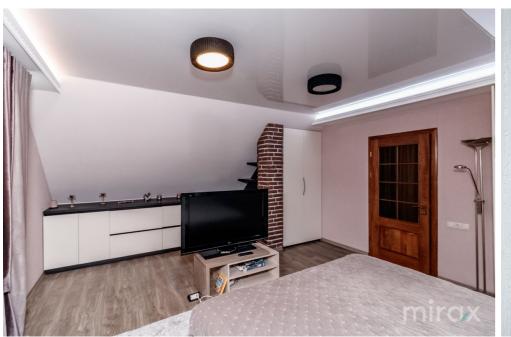

Total area: 120 sqm

Land area: 6 ares

Partitioning:

Level 0: - cellar, storage room, boiler room.

Level 1: - living room combined with kitchen, bedroom, bathroom, hall, terrace.

Level 2: - 2 bedrooms, bathroom.

**Characteristics:** 

- Built of limestone;
- Electric boiler;
- Biomass boiler;
- Stove;
- Thermopanes Low E;
- Connected to communications;
- Furnished and equipped with household appliances;
- Open terrace;
- Summer sanitary block;
- 3-phase electricity;
- Video surveillance.