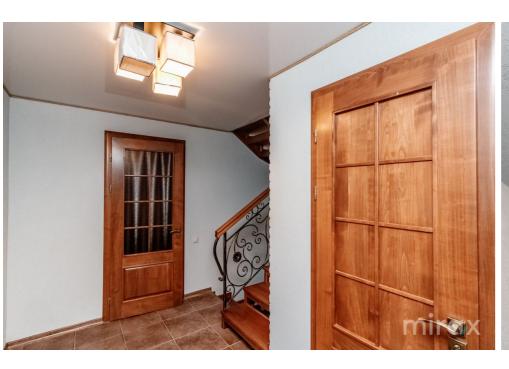

Total area: 120 sqm

Land area: 6 ares

Partitioning:

Level 0: - cellar, storage room, boiler room.

Level 1: - living room combined with kitchen, bedroom, bathroom, hall, terrace.

Level 2: - 2 bedrooms, bathroom.

**Characteristics:** 

- Built of limestone;
- Electric boiler;
- Biomass boiler;
- Stove;
- Thermopanes Low E;
- Connected to communications;
- Furnished and equipped with household appliances;
- Open terrace;
- Summer sanitary block;
- 3-phase electricity;
- Video surveillance.