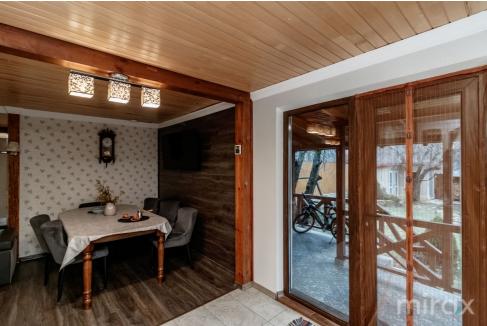

Total area: 120 sqm

Land area: 6 ares

Partitioning:

Level 0: - cellar, storage room, boiler room.

Level 1: - living room combined with kitchen, bedroom, bathroom, hall, terrace.

Level 2: - 2 bedrooms, bathroom.

**Characteristics:** 

- Built of limestone;
- Electric boiler;
- Biomass boiler;
- Stove;
- Thermopanes Low E;
- Connected to communications;
- Furnished and equipped with household appliances;
- Open terrace;
- Summer sanitary block;
- 3-phase electricity;
- Video surveillance.