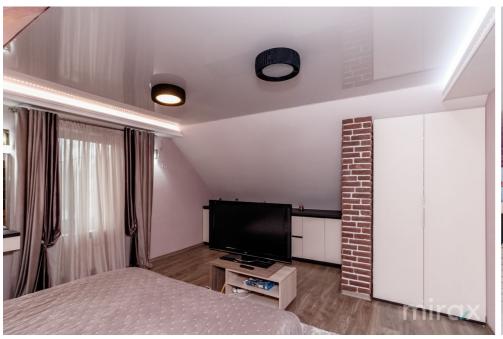

Total area: 120 sqm

Land area: 6 ares

Partitioning:

Level 0: - cellar, storage room, boiler room.

Level 1: - living room combined with kitchen, bedroom, bathroom, hall, terrace.

Level 2: - 2 bedrooms, bathroom.