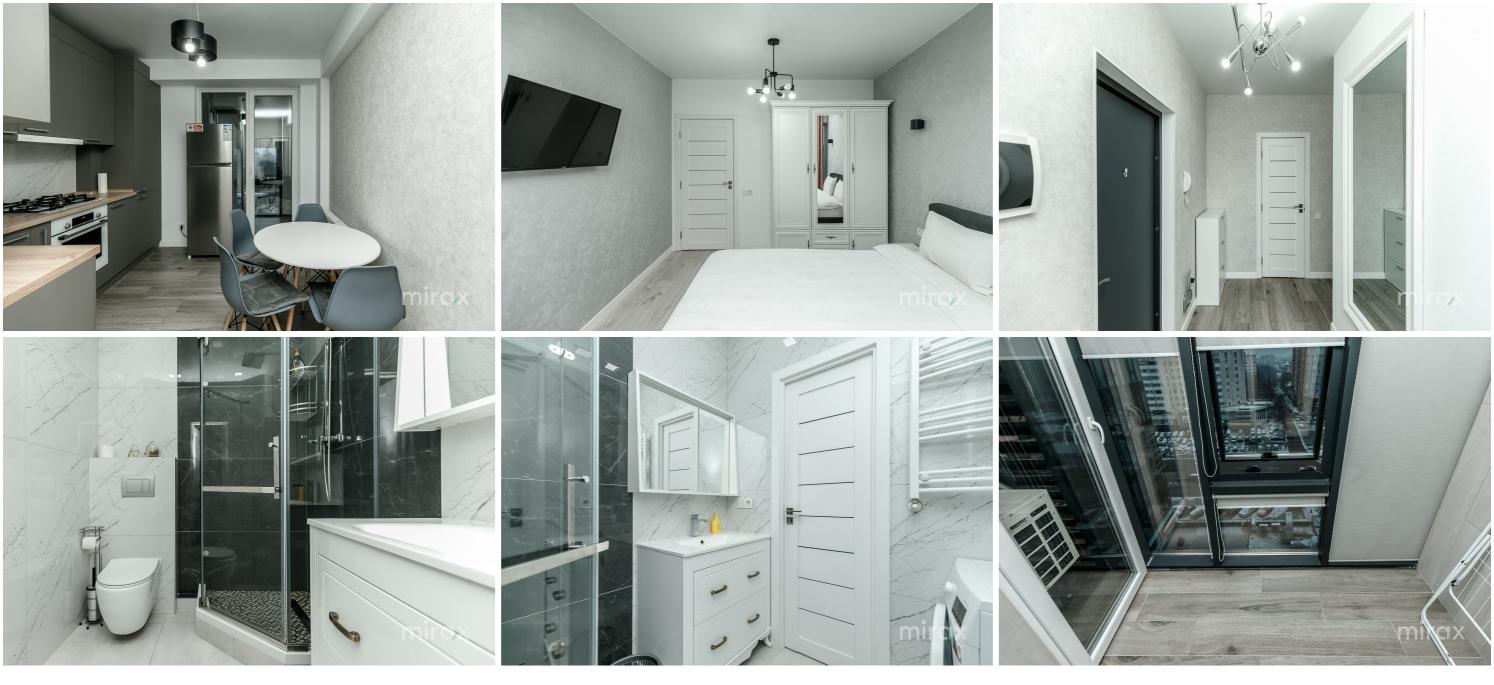

<sup>Rent</sup> 1 150 €

Alina Alexei

Spacious 2-room apartment for rent, Ismail str., Centru sector!

Compartmentalized: entrance hall, kitchen, 2 separate bedrooms, bathroom, balcony.

Total area: 70 sqm.

**Characteristics:** 

- Individual design;

- furnished and equipped with quality equipment;

- dishwasher, air conditioning system;

- favorable location in a new complex in the center of the capital;

In the immediate vicinity: all the attractions of the capital, the Unique store, restaurants, cafes, etc.