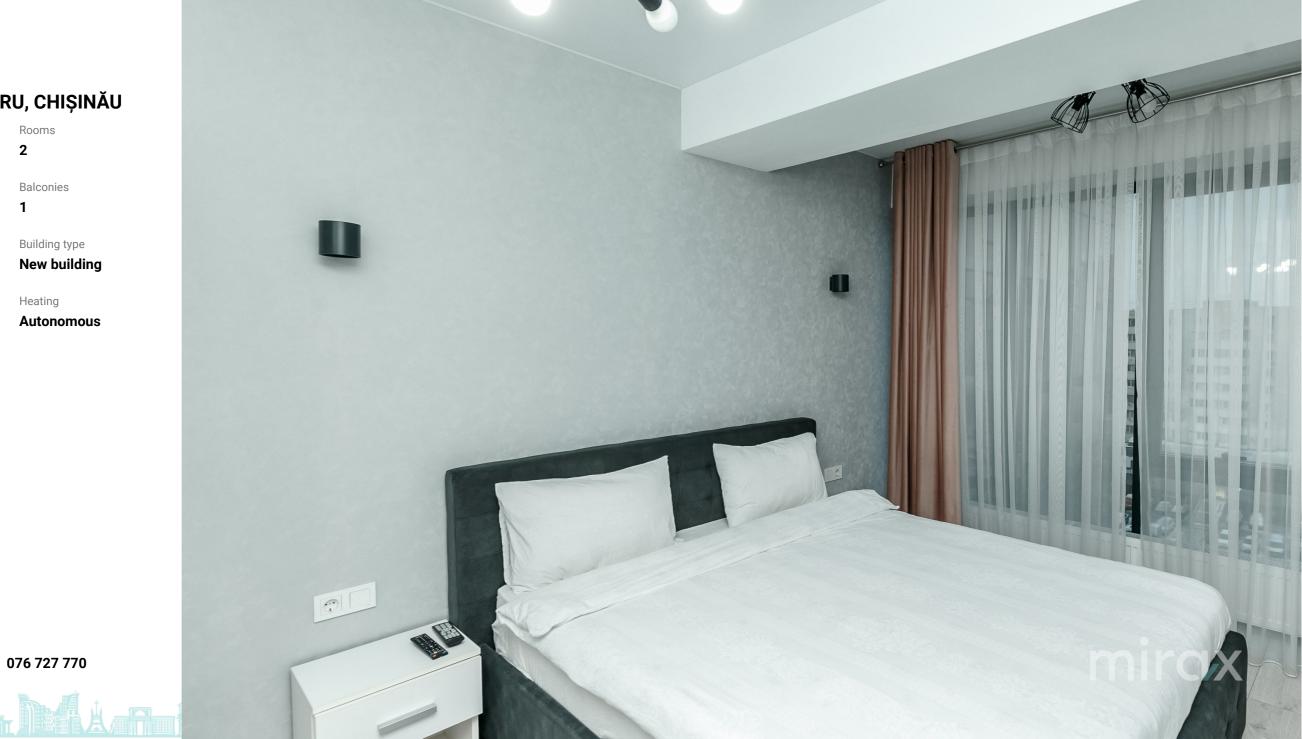

<sup>Rent</sup> 1 150 €

Alina Alexei

Spacious 2-room apartment for rent, Ismail str., Centru sector!

Compartmentalized: entrance hall, kitchen, 2 separate bedrooms, bathroom, balcony.

Total area: 70 sqm.

**Characteristics:** 

- Individual design;

- furnished and equipped with quality equipment;

- dishwasher, air conditioning system;

- favorable location in a new complex in the center of the capital;

In the immediate vicinity: all the attractions of the capital, the Unique store, restaurants, cafes, etc.