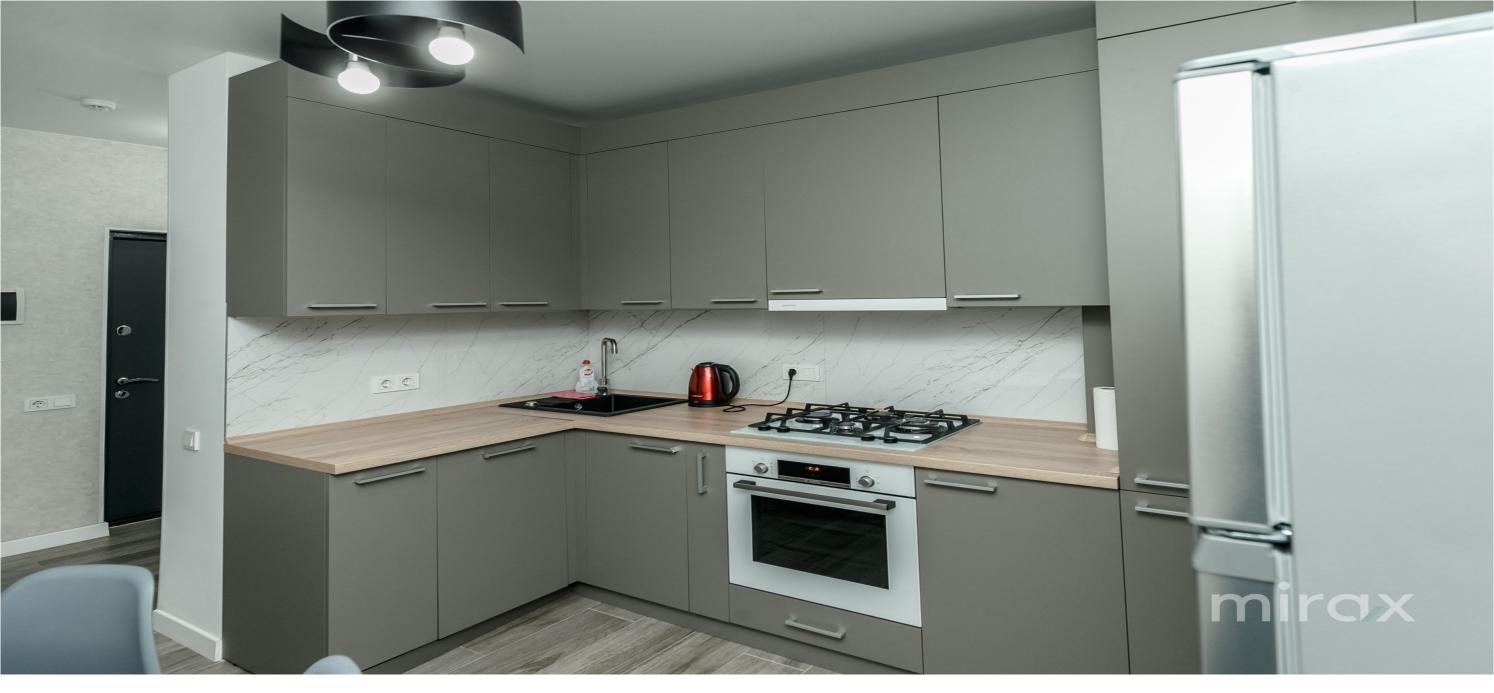

<sup>Rent</sup> 1 150 €

Alina Alexei

Spacious 2-room apartment for rent, Ismail str., Centru sector!

Compartmentalized: entrance hall, kitchen, 2 separate bedrooms, bathroom, balcony.

Total area: 70 sqm.

**Characteristics:** 

- Individual design;

- furnished and equipped with quality equipment;

- dishwasher, air conditioning system;

- favorable location in a new complex in the center of the capital;

In the immediate vicinity: all the attractions of the capital, the Unique store, restaurants, cafes, etc.