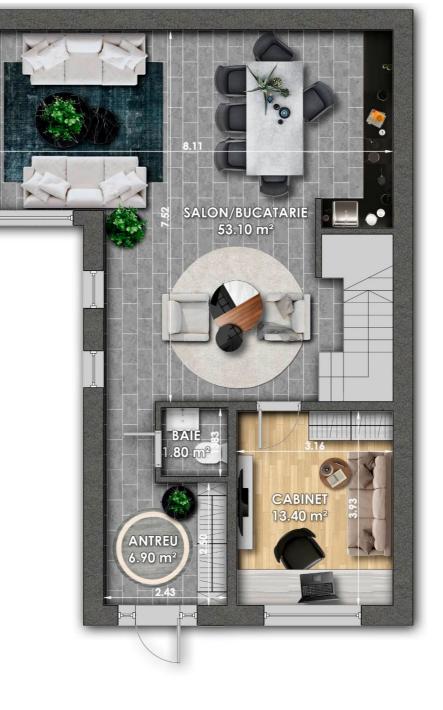

Level 0: spacious garage.

Level 1: living room combined with kitchen, bedroom,

hall, bathroom.

Level 2: 3 bedrooms, bathroom, balcony.

**Characteristics:** 

- connected engineering networks;

- thermal insulation;