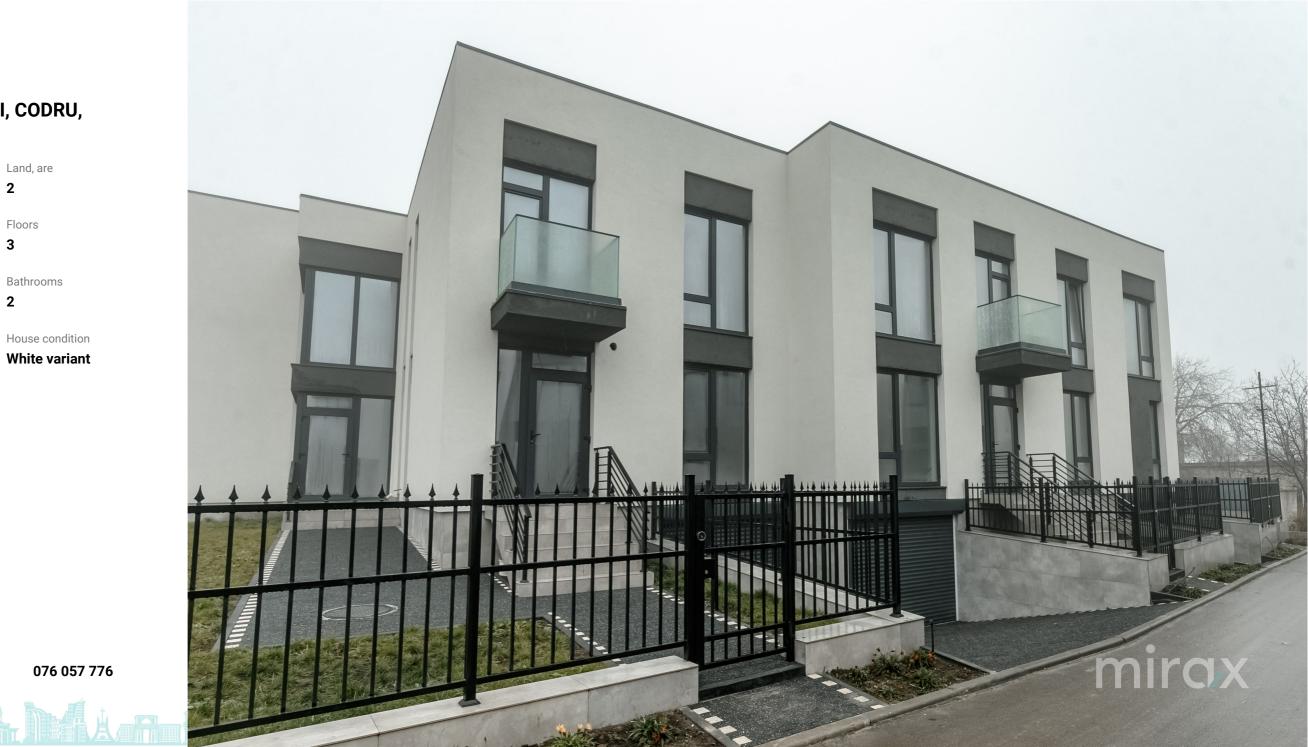

#### STR. SIHASTRULUI, CODRU, CHIŞINĂU

| Surface, m2  | Land, are  |
|--------------|------------|
| 215          | <b>2</b>   |
| Rooms        | Floors     |
| 4            | <b>3</b>   |
| Garage       | Bathrooms  |
| <b>Yes</b>   | <b>2</b>   |
| Bulding type | House cond |

<sup>Sale</sup> 235 000 €

Vergiliu Cotruța

New building

3-level TownHouse for sale, white version, located in the small town of Codru, on Sihastrului street. Land area: 2 ares.

Total area: 215 m2.

Partitioning:

Level 0: spacious garage.

Level 1: living room combined with kitchen, bedroom,

hall, bathroom.

Level 2: 3 bedrooms, bathroom, balcony.

**Characteristics:** 

- connected engineering networks;

- thermal insulation;

- soundproofing;

- warm floor;

- quality insulating panels;

- the finished white version;

In the back there is enough land for a terrace, gazebo

and land for recreation.

Access to public transport.

Vergiliu Cotruța 076 057 776