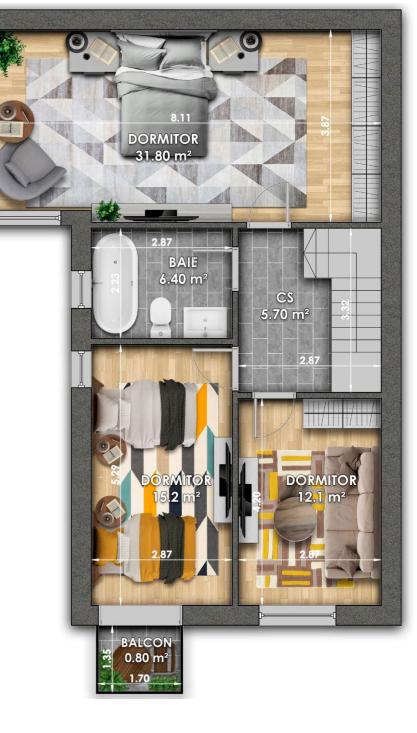

Level 0: spacious garage.

Level 1: living room combined with kitchen, bedroom,

hall, bathroom.

Level 2: 3 bedrooms, bathroom, balcony.

**Characteristics:** 

- connected engineering networks;

- thermal insulation;