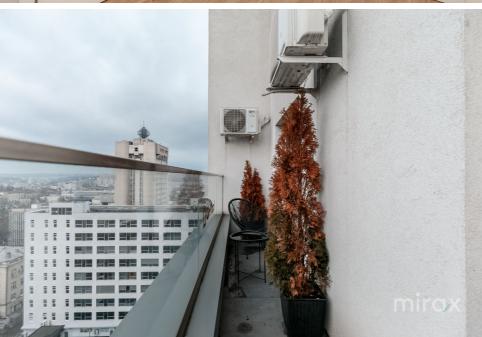

## mirax

Penthouse with one room for rent on Ismail str., Centru! Total area: 45 sqm.

Partitioning: hall, kitchen, bathroom, dressing room, terrace.

## **Characteristics:**

- Terrace with panoramic view;
- Separate elevator, limited access;
- Individual design, LUX class;
- furnished and equipped with quality equipment;
- Favorable location in a new complex in the center of the capital.