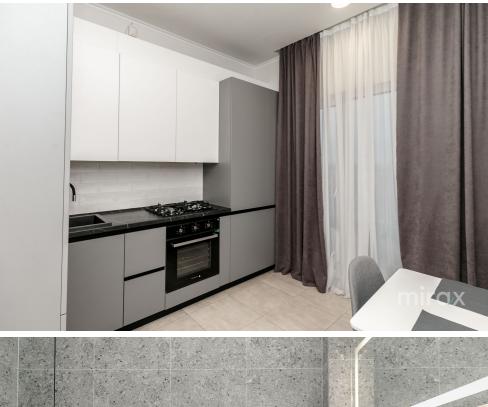

## mirax

Penthouse with one room for rent on Ismail str., Centru! Total area: 45 sqm.

Partitioning: hall, kitchen, bathroom, dressing room, terrace.

## **Characteristics:**

- Terrace with panoramic view;
- Separate elevator, limited access;
- Individual design, LUX class;
- furnished and equipped with quality equipment;
- Favorable location in a new complex in the center of the capital.