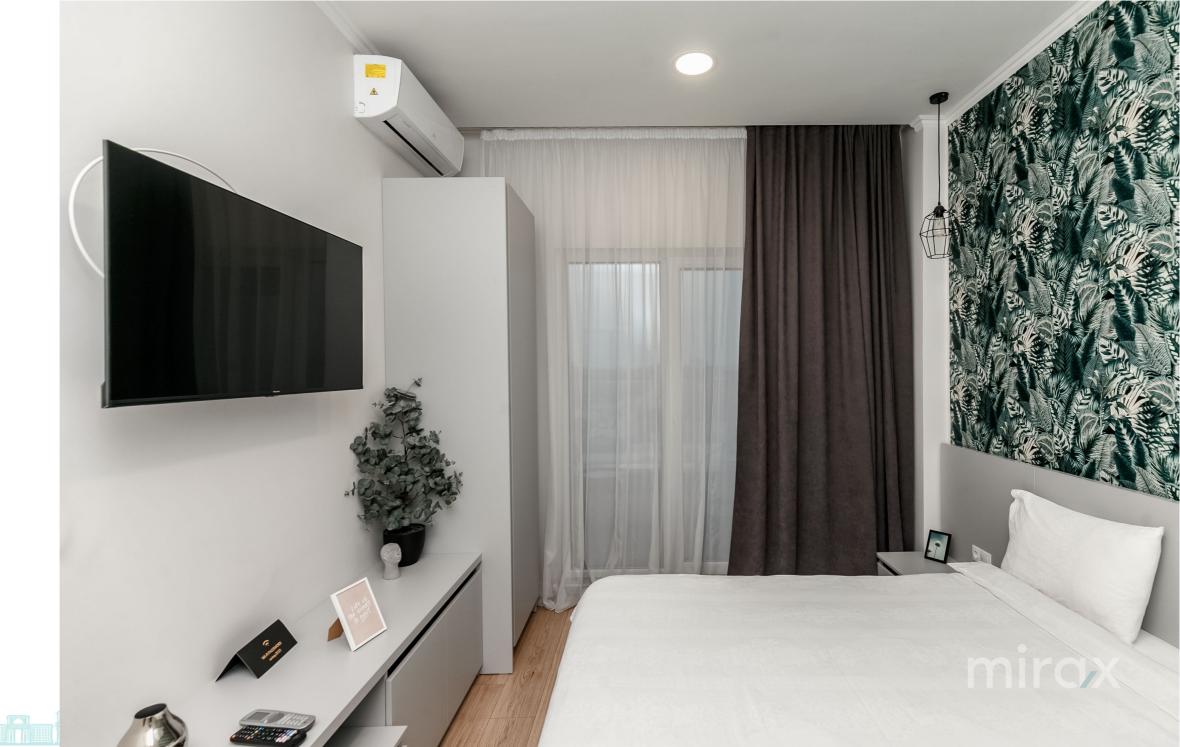

## mirax

Penthouse with one room for rent on Ismail str., Centru! Total area: 45 sqm.

Partitioning: hall, kitchen, bathroom, dressing room, terrace.

## **Characteristics:**

- Terrace with panoramic view;
- Separate elevator, limited access;
- Individual design, LUX class;
- furnished and equipped with quality equipment;
- Favorable location in a new complex in the center of the capital.