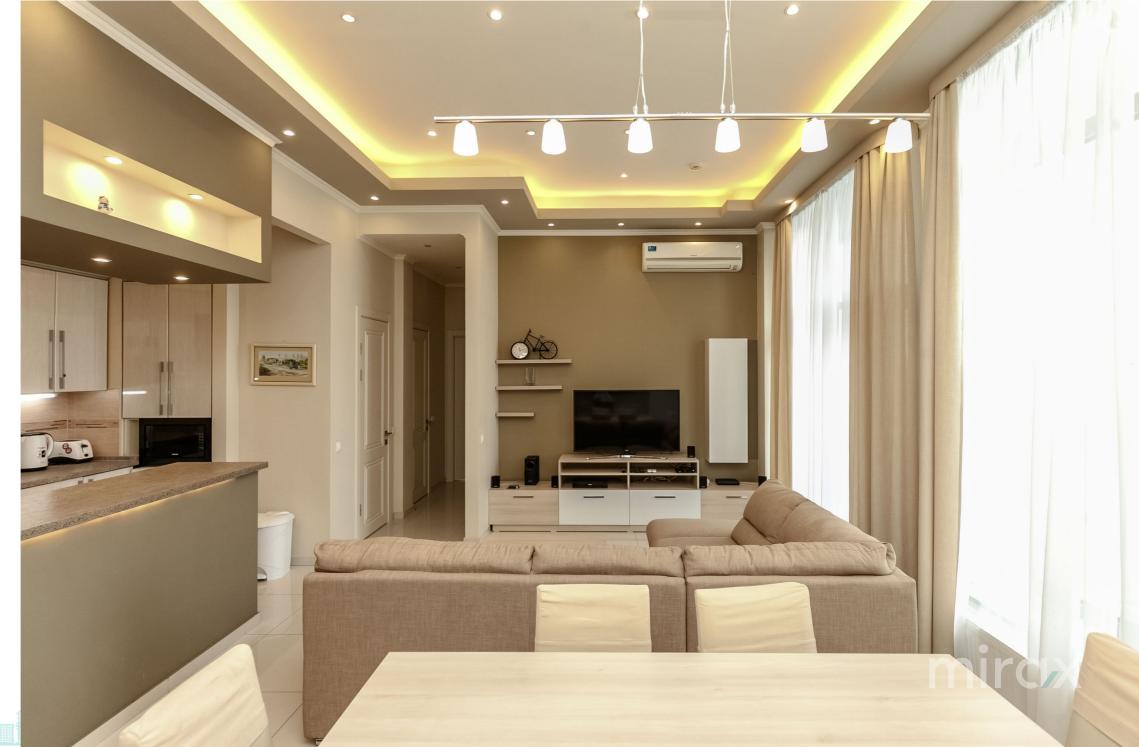

<sup>Rent</sup> 1 850 €

Alina Alexei

Apartment for rent with 2 rooms and a living room, in the elite complex Crown Plaza Park, located in the Center, on Columna street.

- Total area: 80 m.
- The apartment has an exclusive design, perfect for those who appreciate comfortable living! Partitioning: entrance hall, kitchen combined with living room and dining room, 2 separate bedrooms, 2 sanitary

blocks, 2 open balconies.

Characteristics:

Alina Alexei

- Panoramic windows, high ceilings;
- Furnished and equipped with quality equipment;
- Air conditioning in each room;
- Elite block equipped with 24/24 reception, fitness room, swimming pool, video surveillance;
- Underground parking space can also be rented. Located near the central public park, the Eugen Doga pedestrian street, the cathedral, the "Sun City"/"Geminii" shopping center.