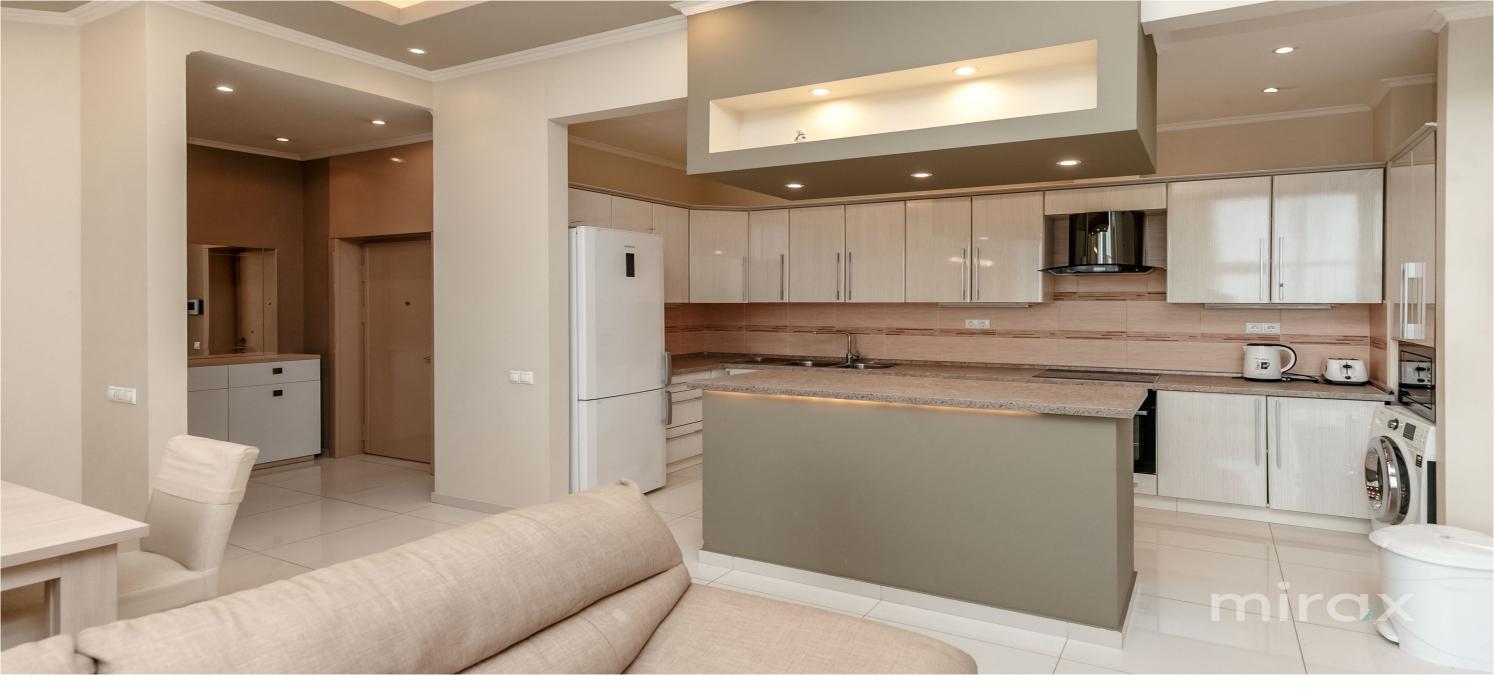

<sup>Rent</sup> 1 850 €

Alina Alexei

Apartment for rent with 2 rooms and a living room, in the elite complex Crown Plaza Park, located in the Center, on Columna street.

- Total area: 80 m.
- The apartment has an exclusive design, perfect for those who appreciate comfortable living! Partitioning: entrance hall, kitchen combined with living room and dining room, 2 separate bedrooms, 2 sanitary

blocks, 2 open balconies.

Characteristics:

Alina Alexei

- Panoramic windows, high ceilings;
- Furnished and equipped with quality equipment;
- Air conditioning in each room;
- Elite block equipped with 24/24 reception, fitness room, swimming pool, video surveillance;
- Underground parking space can also be rented. Located near the central public park, the Eugen Doga pedestrian street, the cathedral, the "Sun City"/"Geminii" shopping center.