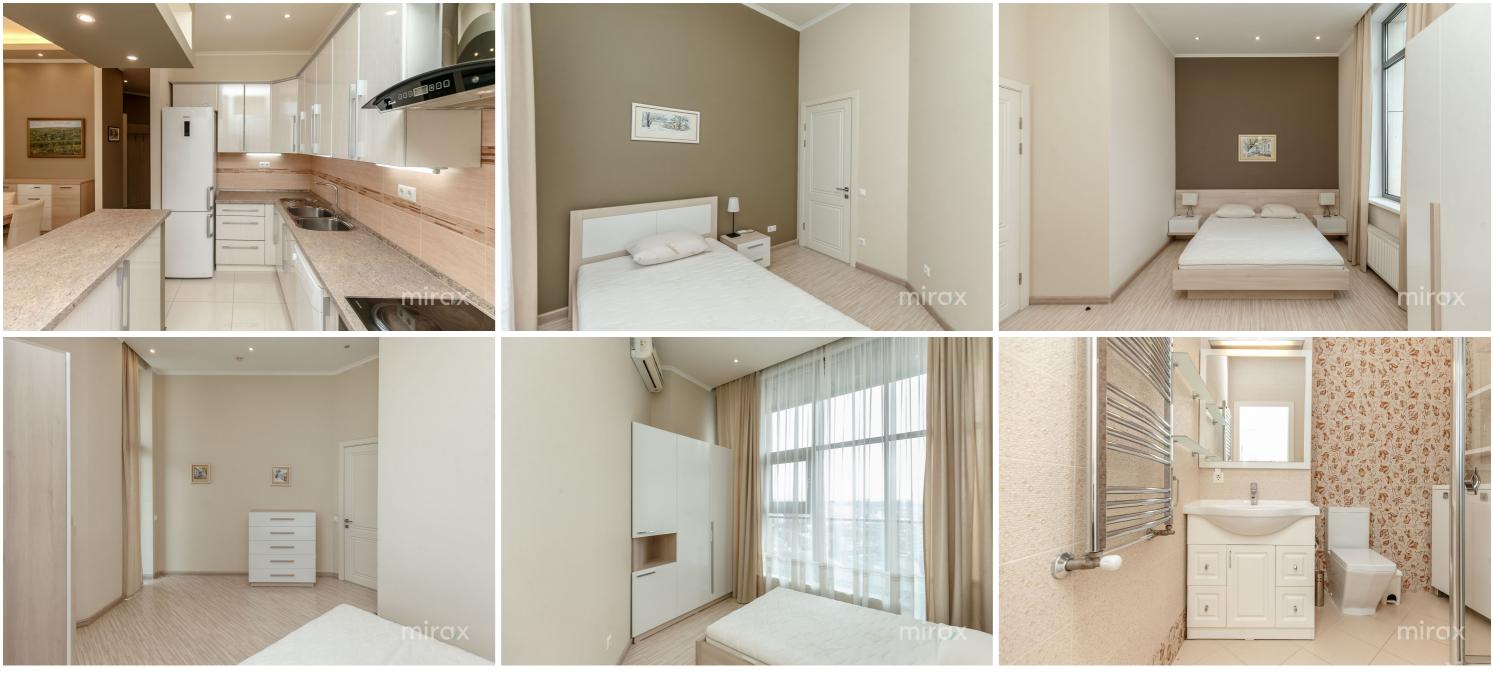

<sup>Rent</sup> 1 850 €

Alina Alexei

Apartment for rent with 2 rooms and a living room, in the elite complex Crown Plaza Park, located in the Center, on Columna street.

- Total area: 80 m.
- The apartment has an exclusive design, perfect for those who appreciate comfortable living! Partitioning: entrance hall, kitchen combined with living room and dining room, 2 separate bedrooms, 2 sanitary

blocks, 2 open balconies.

Characteristics:

Alina Alexei

- Panoramic windows, high ceilings;
- Furnished and equipped with quality equipment;
- Air conditioning in each room;
- Elite block equipped with 24/24 reception, fitness room, swimming pool, video surveillance;
- Underground parking space can also be rented. Located near the central public park, the Eugen Doga pedestrian street, the cathedral, the "Sun City"/"Geminii" shopping center.