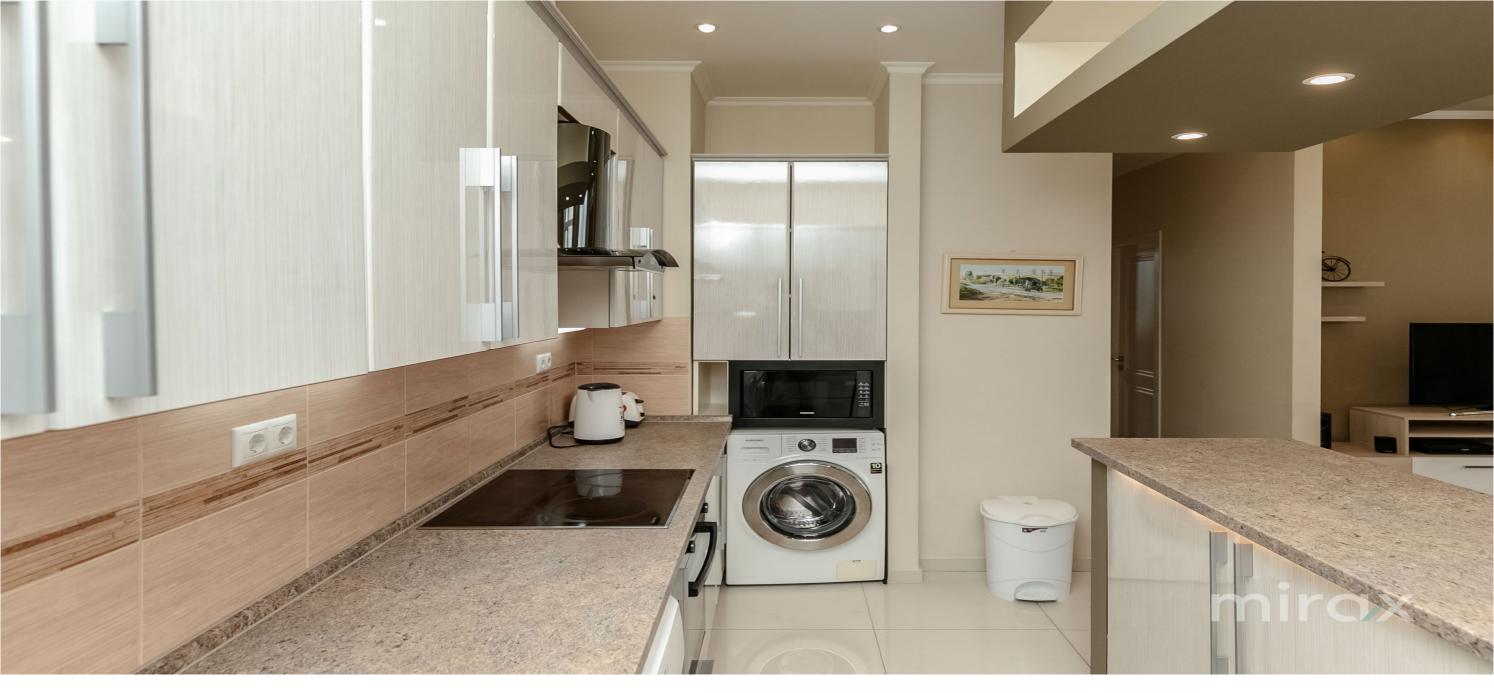

<sup>Rent</sup> 1 850 €

Alina Alexei

Apartment for rent with 2 rooms and a living room, in the elite complex Crown Plaza Park, located in the Center, on Columna street.

- Total area: 80 m.
- The apartment has an exclusive design, perfect for those who appreciate comfortable living! Partitioning: entrance hall, kitchen combined with living room and dining room, 2 separate bedrooms, 2 sanitary

blocks, 2 open balconies.

Characteristics:

Alina Alexei

- Panoramic windows, high ceilings;
- Furnished and equipped with quality equipment;
- Air conditioning in each room;
- Elite block equipped with 24/24 reception, fitness room, swimming pool, video surveillance;
- Underground parking space can also be rented. Located near the central public park, the Eugen Doga pedestrian street, the cathedral, the "Sun City"/"Geminii" shopping center.