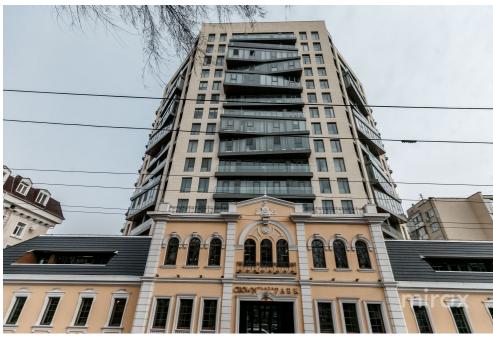

#### STR. COLUMNA, CENTRU, CHIȘINĂU

| Surface, m2           | Rooms         |
|-----------------------|---------------|
| 80                    | 2             |
| Floor                 | Balconies     |
| 12/14                 | 2             |
| Bathrooms             | Building type |
| 2                     | New building  |
| Real estate condition | Heating       |
| Renovation            | Autonomous    |

<sup>Rent</sup> 1 850 €

Alina Alexei

Apartment for rent with 2 rooms and a living room, in the elite complex Crown Plaza Park, located in the Center, on Columna street.

- Total area: 80 m.
- The apartment has an exclusive design, perfect for those who appreciate comfortable living! Partitioning: entrance hall, kitchen combined with living room and dining room, 2 separate bedrooms, 2 sanitary

blocks, 2 open balconies.

Characteristics:

Alina Alexei

- Panoramic windows, high ceilings;
- Furnished and equipped with quality equipment;
- Air conditioning in each room;
- Elite block equipped with 24/24 reception, fitness room, swimming pool, video surveillance;
- Underground parking space can also be rented. Located near the central public park, the Eugen Doga pedestrian street, the cathedral, the "Sun City"/"Geminii" shopping center.