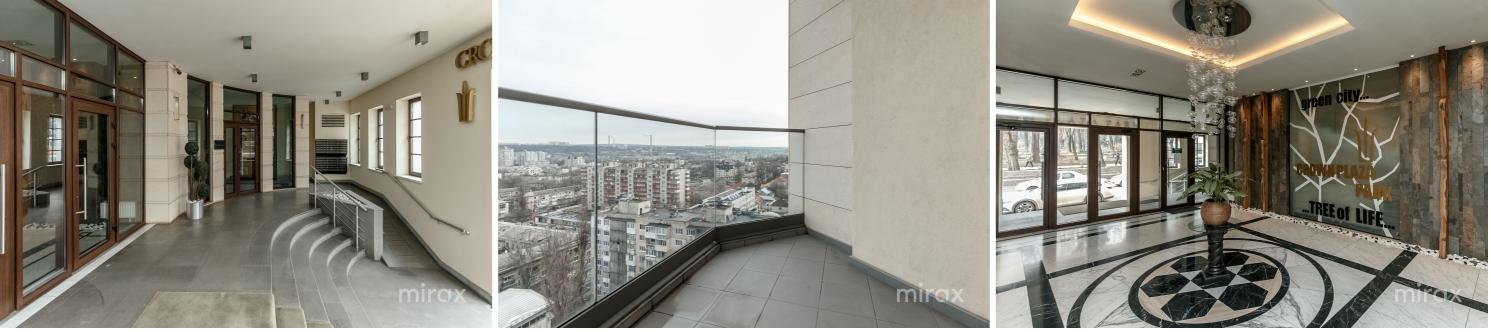

blocks, 2 open balconies.

Characteristics:

Alina Alexei

- Panoramic windows, high ceilings;
- Furnished and equipped with quality equipment;
- Air conditioning in each room;
- Elite block equipped with 24/24 reception, fitness room, swimming pool, video surveillance;
- Underground parking space can also be rented. Located near the central public park, the Eugen Doga pedestrian street, the cathedral, the "Sun City"/"Geminii" shopping center.