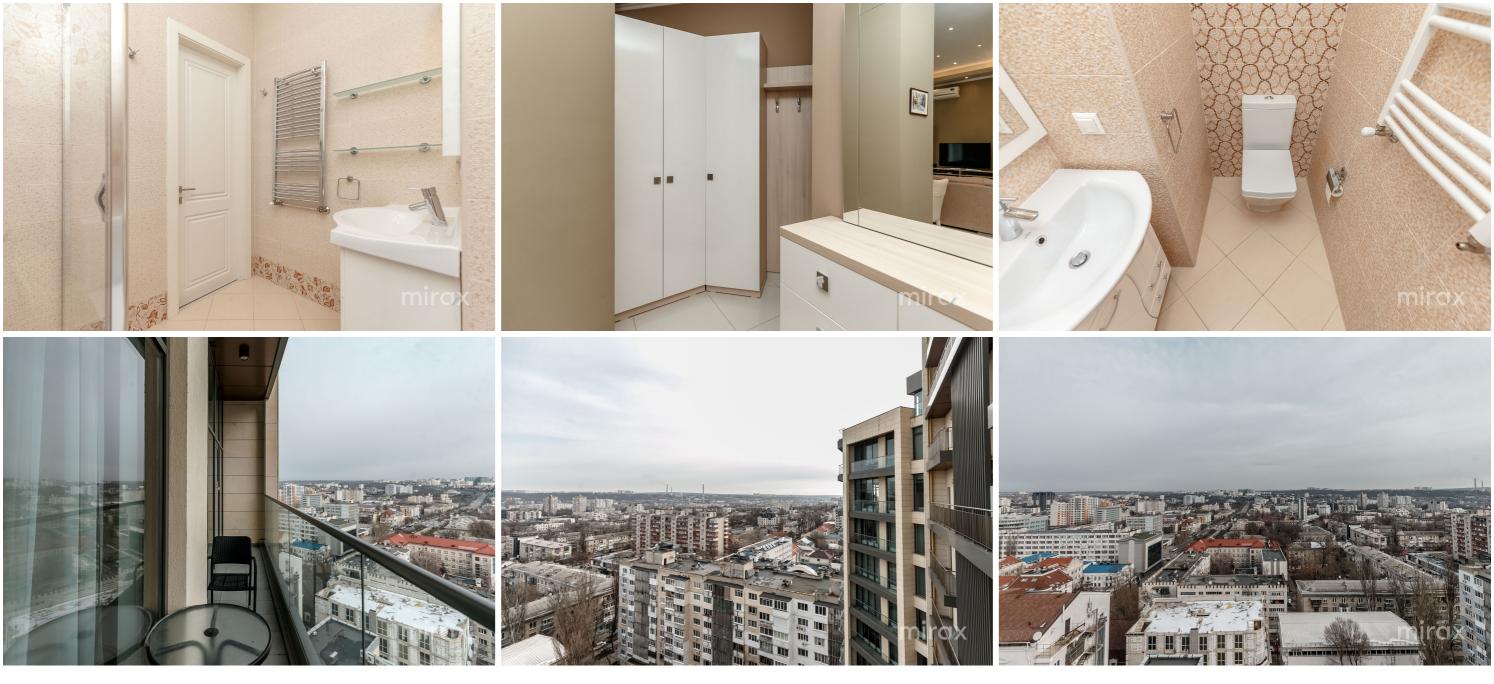

<sup>Rent</sup> 1 850 €

Alina Alexei

Apartment for rent with 2 rooms and a living room, in the elite complex Crown Plaza Park, located in the Center, on Columna street.

- Total area: 80 m.
- The apartment has an exclusive design, perfect for those who appreciate comfortable living! Partitioning: entrance hall, kitchen combined with living room and dining room, 2 separate bedrooms, 2 sanitary

blocks, 2 open balconies.

Characteristics:

Alina Alexei

- Panoramic windows, high ceilings;
- Furnished and equipped with quality equipment;
- Air conditioning in each room;
- Elite block equipped with 24/24 reception, fitness room, swimming pool, video surveillance;
- Underground parking space can also be rented. Located near the central public park, the Eugen Doga pedestrian street, the cathedral, the "Sun City"/"Geminii" shopping center.