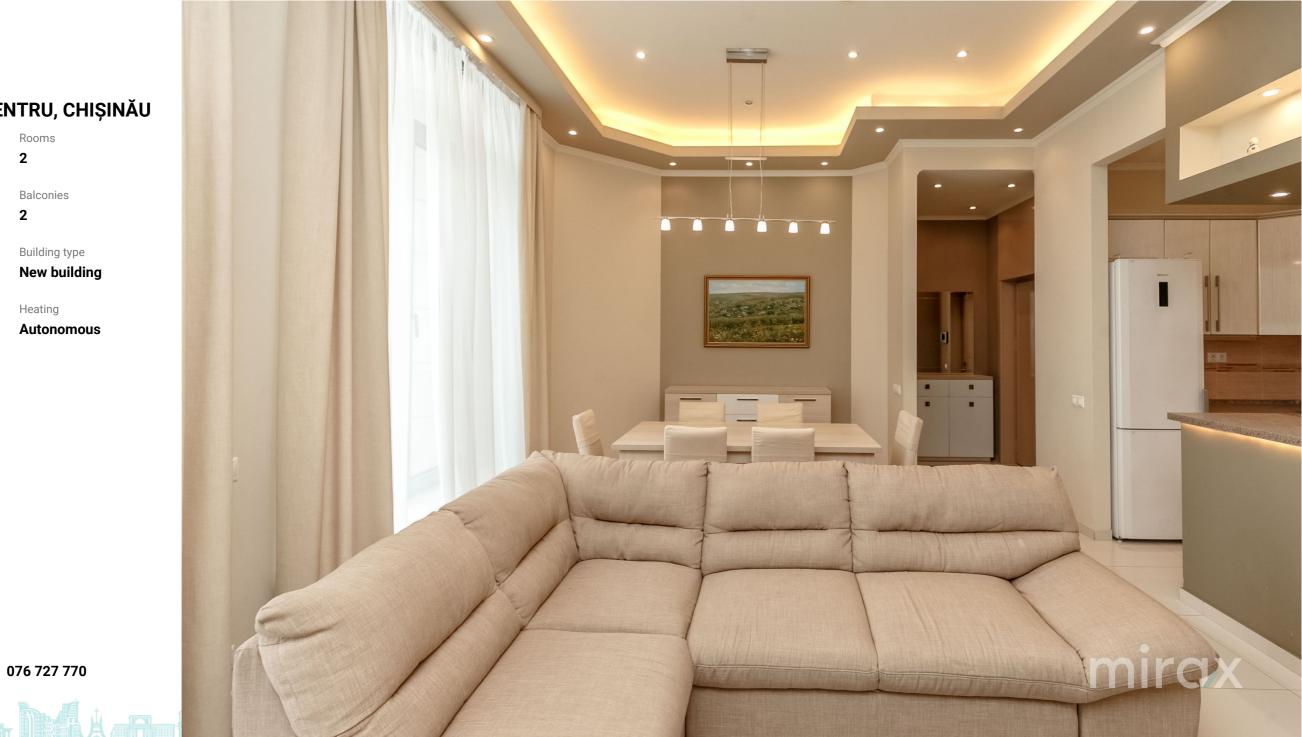

#### STR. COLUMNA, CENTRU, CHIȘINĂU

| Surface, m2           | Rooms         |
|-----------------------|---------------|
| 80                    | 2             |
| Floor                 | Balconies     |
| 12/14                 | 2             |
| Bathrooms             | Building type |
| 2                     | New building  |
| Real estate condition | Heating       |
| Renovation            | Autonomous    |

<sup>Rent</sup> 1 850 €

Alina Alexei

Apartment for rent with 2 rooms and a living room, in the elite complex Crown Plaza Park, located in the Center, on Columna street.

- Total area: 80 m.
- The apartment has an exclusive design, perfect for those who appreciate comfortable living! Partitioning: entrance hall, kitchen combined with living room and dining room, 2 separate bedrooms, 2 sanitary

blocks, 2 open balconies.

Characteristics:

Alina Alexei

- Panoramic windows, high ceilings;
- Furnished and equipped with quality equipment;
- Air conditioning in each room;
- Elite block equipped with 24/24 reception, fitness room, swimming pool, video surveillance;
- Underground parking space can also be rented. Located near the central public park, the Eugen Doga pedestrian street, the cathedral, the "Sun City"/"Geminii" shopping center.