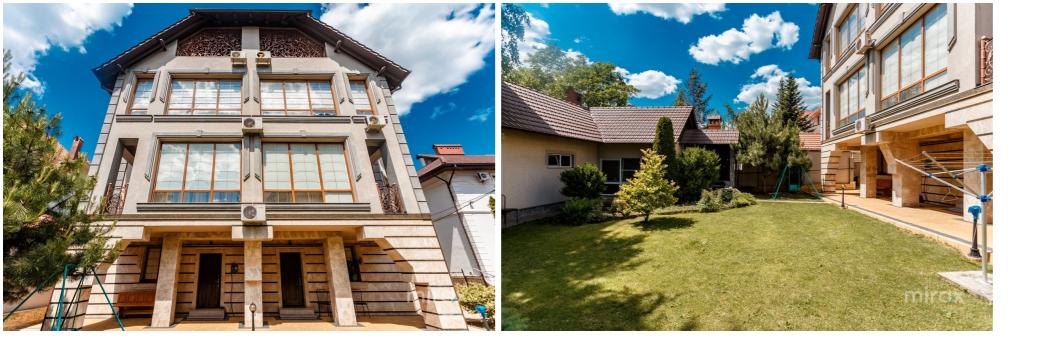

#### <sup>Rent</sup> 10 000 €

Ecaterina Zamlînschi

LUL mirc TATIN

Duplex house for rent, Premium class, Spartacus str., sect. Grumble!

- Property exclusively in the Residential area!
- Total area: 1000 sq m
- Land area: 9 ares.
- **Characteristics:**
- built limestone;
- marble and granite facade;
- mineral wool insulation;
- roof pots;
- Italian furniture (Silik, Angelo Cappellini);
- Orion 24 carat lighting fixtures;
- wooden stairs and doors;
- Smeg technique;
- perfect for residence, consulate.
- Each Duplex has 3 levels with basement, basement and garage, the yard is landscaped with lawn and decorative plants.
- Only both Duplexes are sold together.
- Near the Music school, Kyiv str., Spartacus str.