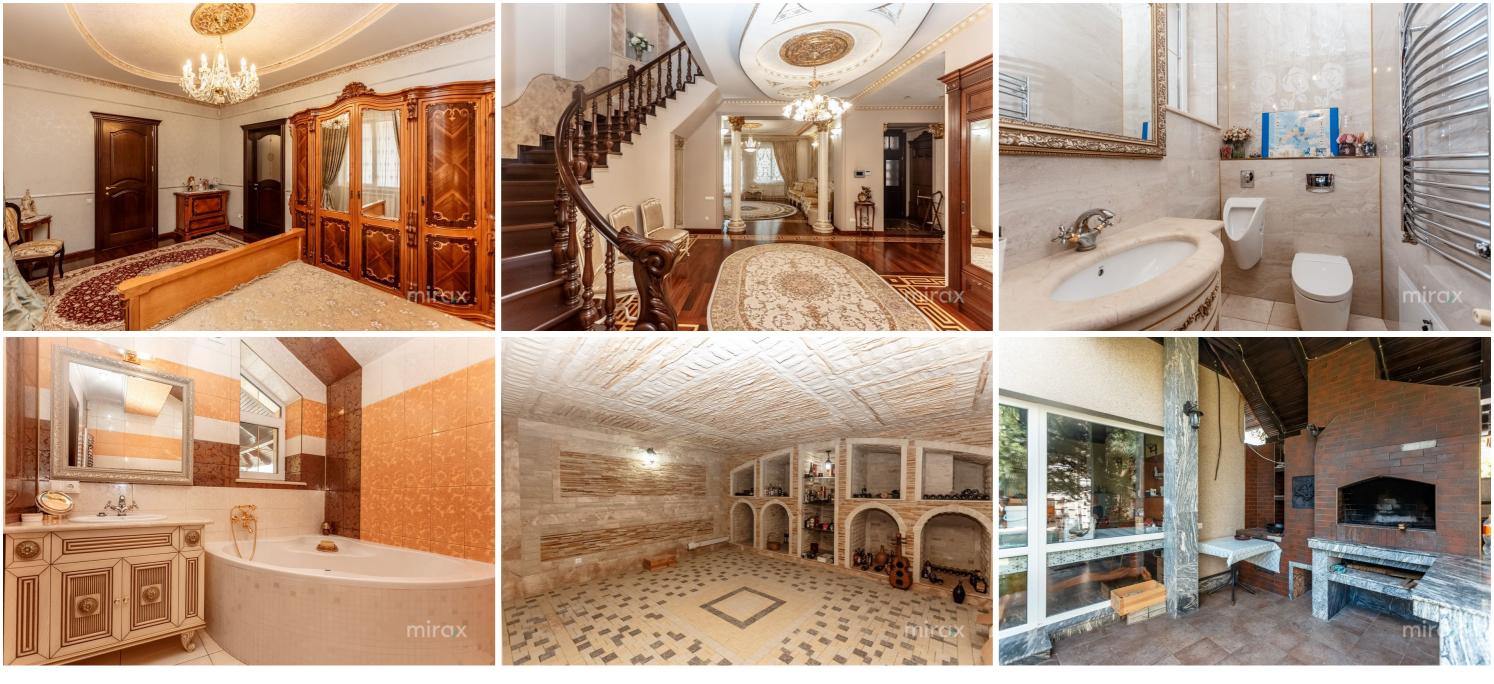

#### <sup>Rent</sup> 10 000 €

Ecaterina Zamlînschi

LUL mirc TATIN

Duplex house for rent, Premium class, Spartacus str., sect. Grumble!

- Property exclusively in the Residential area!
- Total area: 1000 sq m
- Land area: 9 ares.
- **Characteristics:**
- built limestone;
- marble and granite facade;
- mineral wool insulation;
- roof pots;
- Italian furniture (Silik, Angelo Cappellini);
- Orion 24 carat lighting fixtures;
- wooden stairs and doors;
- Smeg technique;
- perfect for residence, consulate.
- Each Duplex has 3 levels with basement, basement and garage, the yard is landscaped with lawn and decorative plants.
- Only both Duplexes are sold together.
- Near the Music school, Kyiv str., Spartacus str.