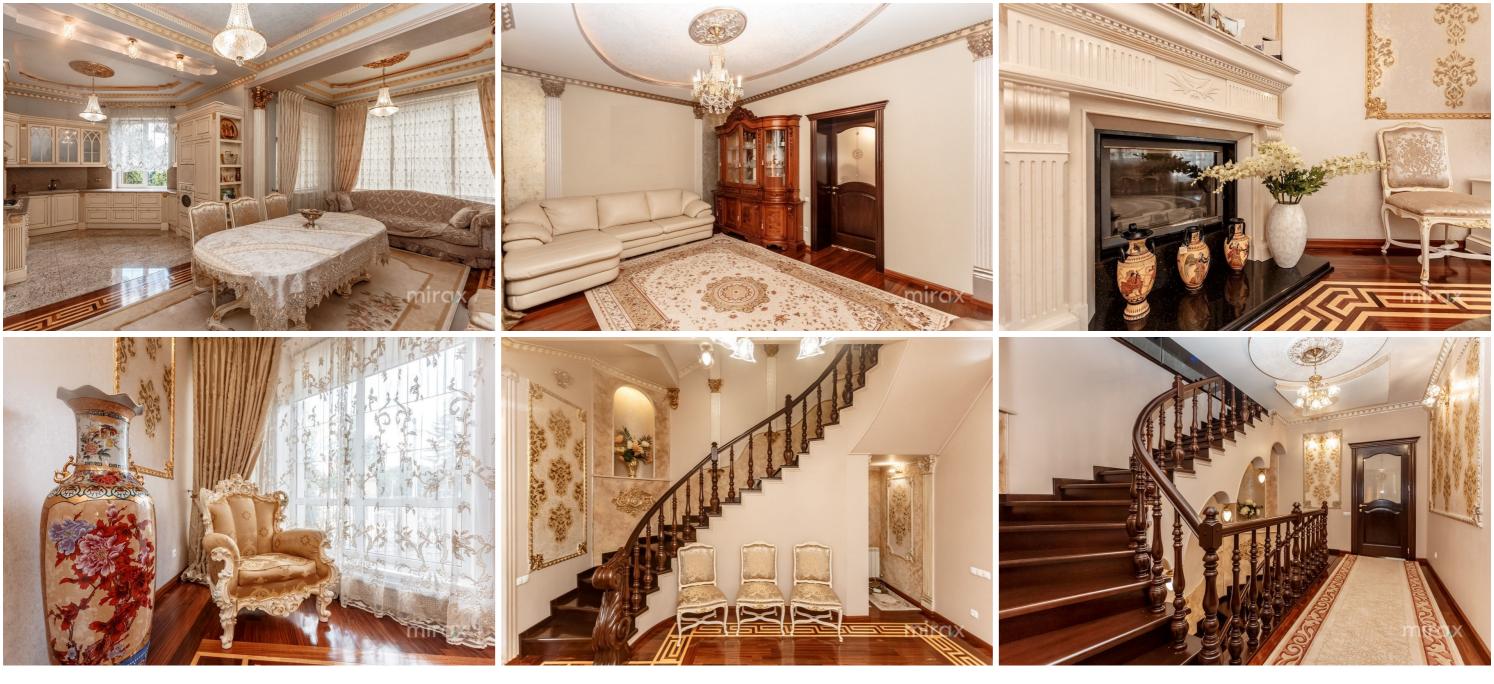

#### <sup>Rent</sup> 10 000 €

Ecaterina Zamlînschi

LUL mirc TATIN

Duplex house for rent, Premium class, Spartacus str., sect. Grumble!

- Property exclusively in the Residential area!
- Total area: 1000 sq m
- Land area: 9 ares.
- **Characteristics:**
- built limestone;
- marble and granite facade;
- mineral wool insulation;
- roof pots;
- Italian furniture (Silik, Angelo Cappellini);
- Orion 24 carat lighting fixtures;
- wooden stairs and doors;
- Smeg technique;
- perfect for residence, consulate.
- Each Duplex has 3 levels with basement, basement and garage, the yard is landscaped with lawn and decorative plants.
- Only both Duplexes are sold together.
- Near the Music school, Kyiv str., Spartacus str.