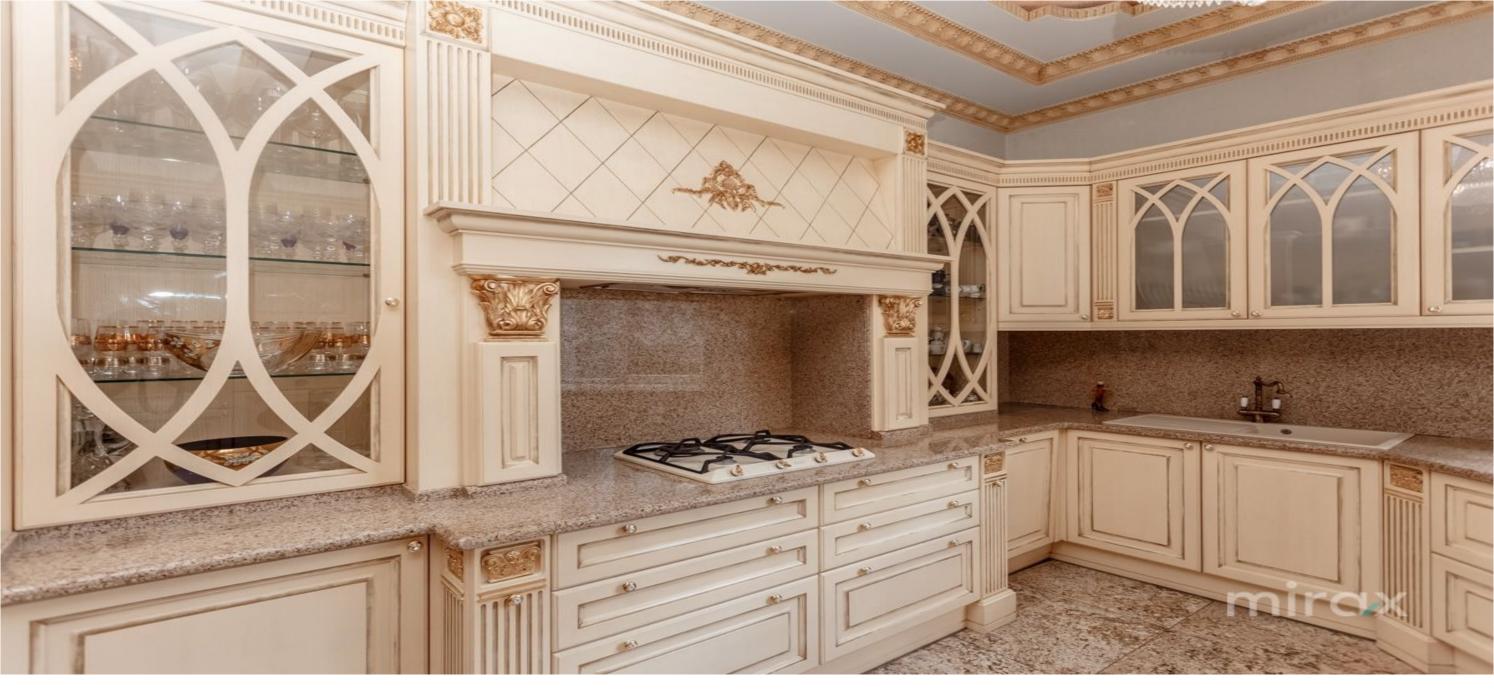

#### <sup>Rent</sup> 10 000 €

Ecaterina Zamlînschi

LUL mirc TATIN

Duplex house for rent, Premium class, Spartacus str., sect. Grumble!

- Property exclusively in the Residential area!
- Total area: 1000 sq m
- Land area: 9 ares.
- **Characteristics:**
- built limestone;
- marble and granite facade;
- mineral wool insulation;
- roof pots;
- Italian furniture (Silik, Angelo Cappellini);
- Orion 24 carat lighting fixtures;
- wooden stairs and doors;
- Smeg technique;
- perfect for residence, consulate.
- Each Duplex has 3 levels with basement, basement and garage, the yard is landscaped with lawn and decorative plants.
- Only both Duplexes are sold together.
- Near the Music school, Kyiv str., Spartacus str.