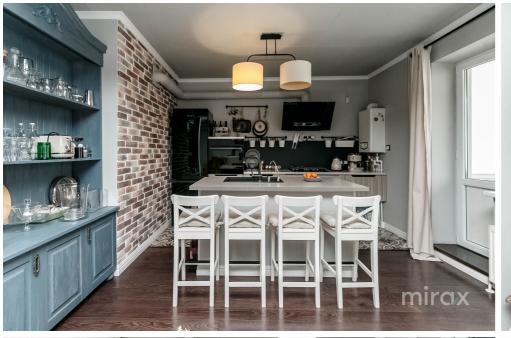

Daniel Baciu 076 607 776

2-room apartment for sale located in a quiet area in the Poşta Veche sector, Piaţa Veche str.

Total area: 90 m.p.

Compartmentalization: hall, bedroom, kitchen, living room, 2 bedrooms, bathroom.

**Characteristics:** 

- Autonomous heating;
- Qualitative Eurorepair;
- Connected engineering networks;
- Furnished and equipped with household appliances;
- Installation of double glazed windows, German profile;
- limestone block;
- Armored door.