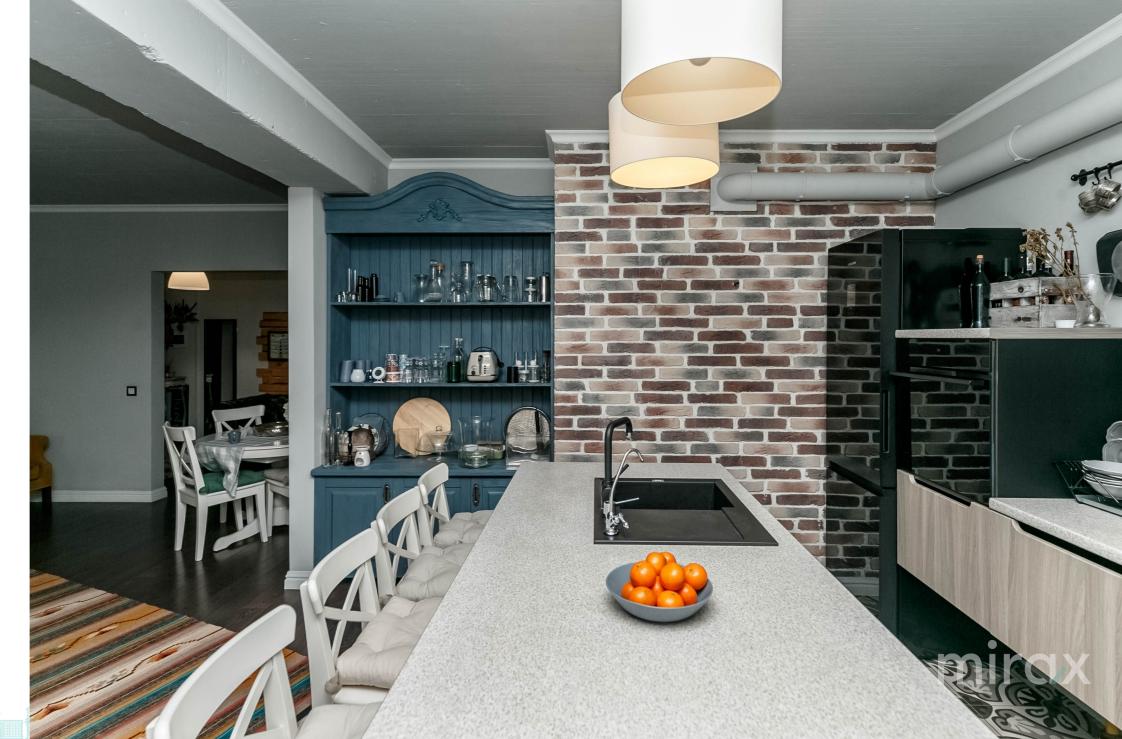

Daniel Baciu 076 607 776

2-room apartment for sale located in a quiet area in the Poşta Veche sector, Piaţa Veche str.

Total area: 90 m.p.

Compartmentalization: hall, bedroom, kitchen, living room, 2 bedrooms, bathroom.

**Characteristics:** 

- Autonomous heating;
- Qualitative Eurorepair;
- Connected engineering networks;
- Furnished and equipped with household appliances;
- Installation of double glazed windows, German profile;
- limestone block;
- Armored door.