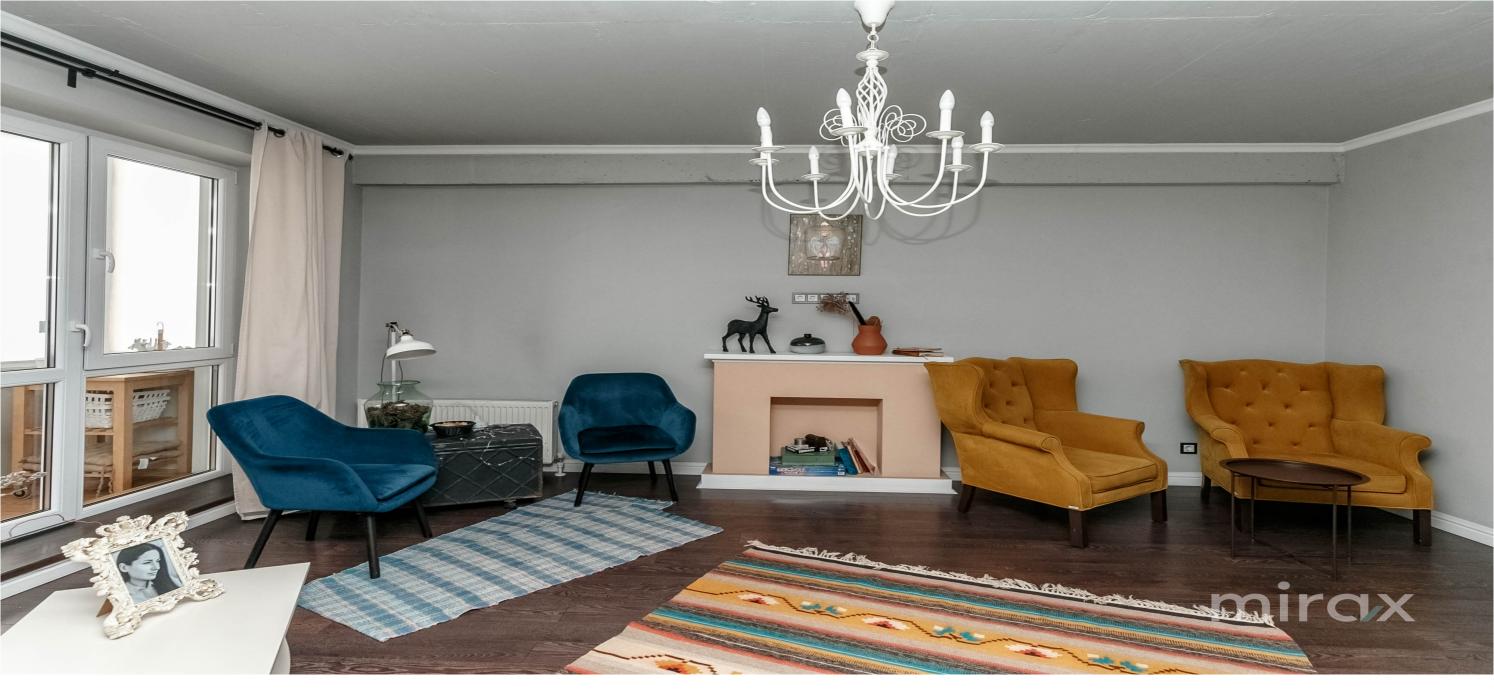

Daniel Baciu 076 607 776

2-room apartment for sale located in a quiet area in the Poşta Veche sector, Piaţa Veche str.

Total area: 90 m.p.

Compartmentalization: hall, bedroom, kitchen, living room, 2 bedrooms, bathroom.

**Characteristics:** 

- Autonomous heating;
- Qualitative Eurorepair;
- Connected engineering networks;
- Furnished and equipped with household appliances;
- Installation of double glazed windows, German profile;
- limestone block;
- Armored door.