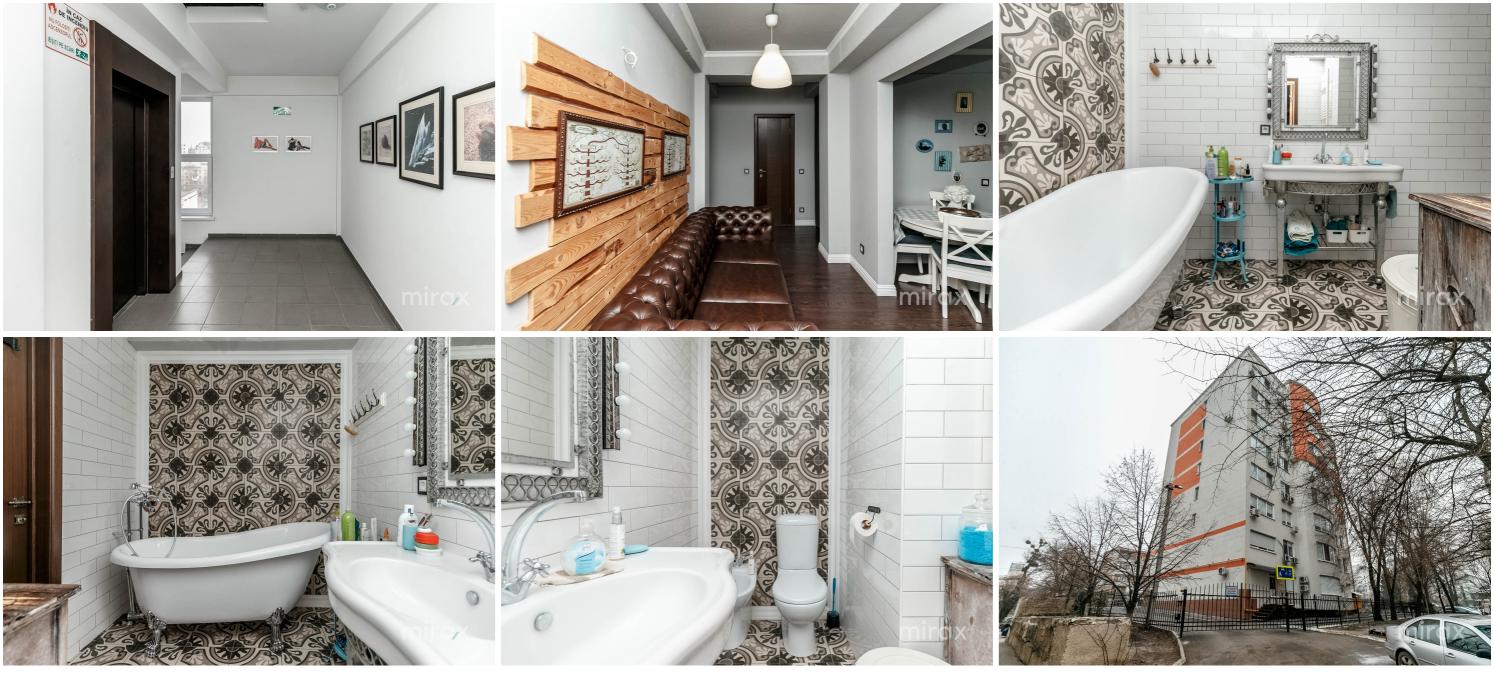

Daniel Baciu 076 607 776

2-room apartment for sale located in a quiet area in the Poşta Veche sector, Piaţa Veche str.

Total area: 90 m.p.

Compartmentalization: hall, bedroom, kitchen, living room, 2 bedrooms, bathroom.

**Characteristics:** 

- Autonomous heating;
- Qualitative Eurorepair;
- Connected engineering networks;
- Furnished and equipped with household appliances;
- Installation of double glazed windows, German profile;
- limestone block;
- Armored door.

In the immediate vicinity you can find: banks, beauty salons, supermarkets, kindergartens, high schools, etc. Easy access to public transport in any direction of the city.

Localizare pe hartă

STR. PIAŢA VECHE, CENTRU, CHIŞINĂU