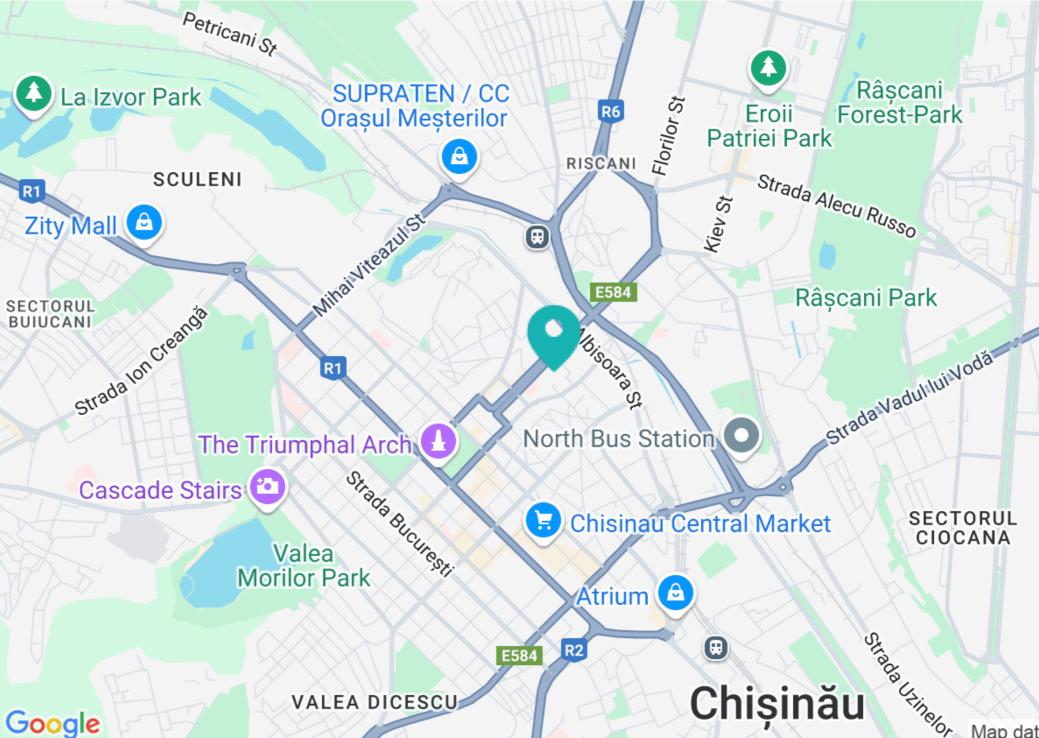

In the immediate vicinity you can find: banks, beauty salons, supermarkets, kindergartens, high schools, etc. Easy access to public transport in any direction of the city.

Localizare pe hartă

STR. PIAŢA VECHE, CENTRU, CHIŞINĂU