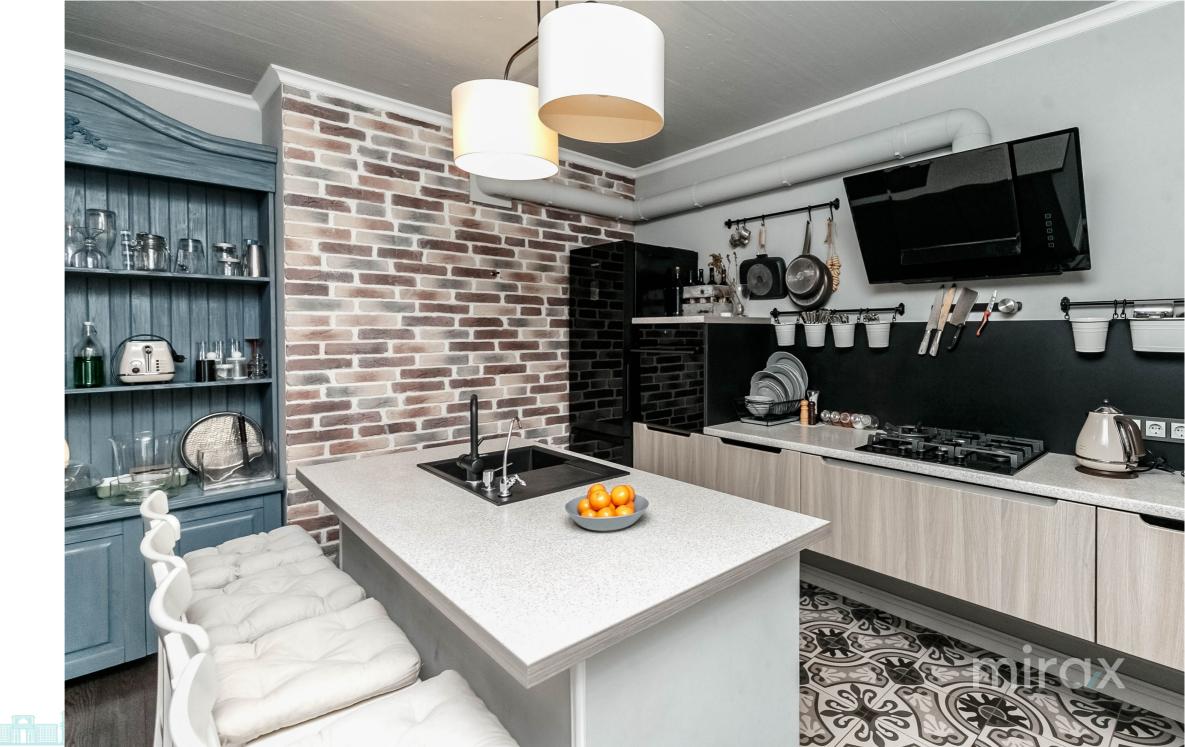

Daniel Baciu 076 607 776

2-room apartment for sale located in a quiet area in the Poşta Veche sector, Piaţa Veche str.

Total area: 90 m.p.

Compartmentalization: hall, bedroom, kitchen, living room, 2 bedrooms, bathroom.

**Characteristics:** 

- Autonomous heating;
- Qualitative Eurorepair;
- Connected engineering networks;
- Furnished and equipped with household appliances;
- Installation of double glazed windows, German profile;
- limestone block;
- Armored door.