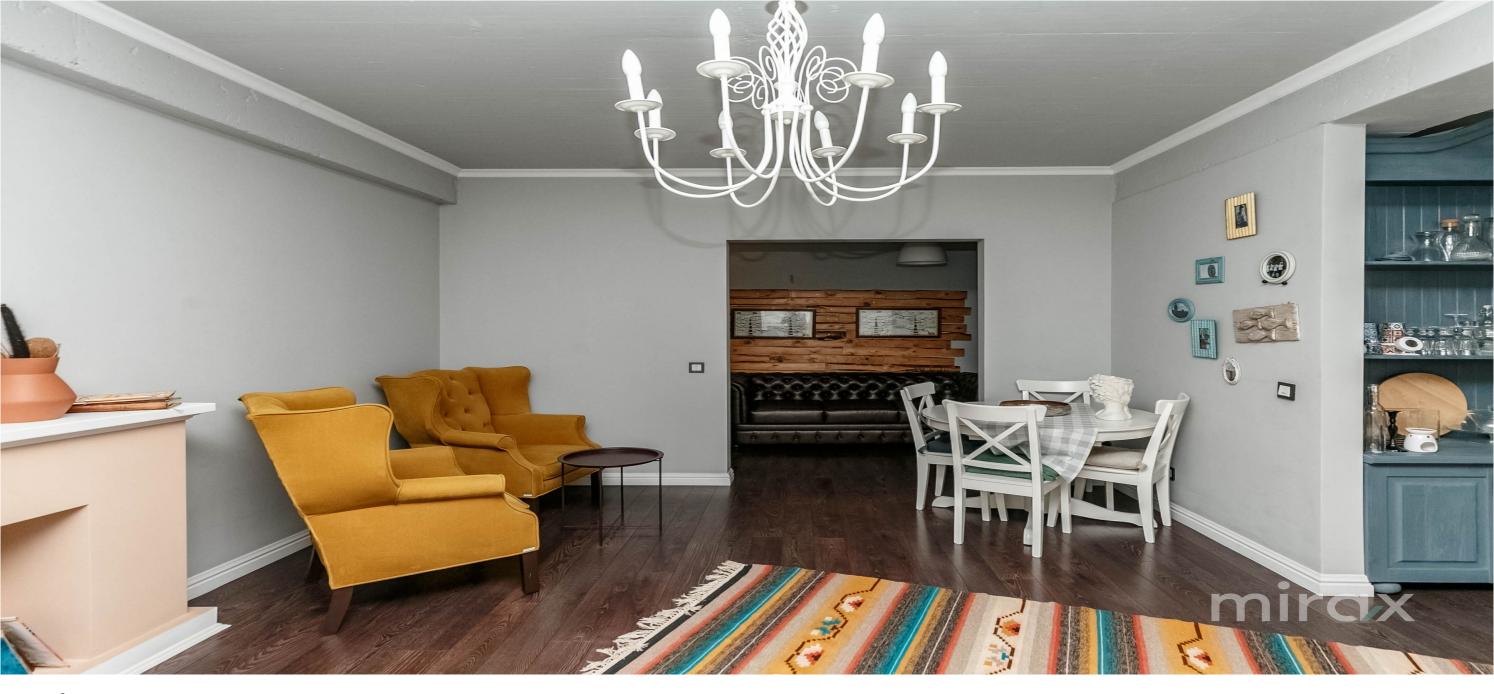

Daniel Baciu 076 607 776

2-room apartment for sale located in a quiet area in the Poşta Veche sector, Piaţa Veche str.

Total area: 90 m.p.

Compartmentalization: hall, bedroom, kitchen, living room, 2 bedrooms, bathroom.

**Characteristics:** 

- Autonomous heating;
- Qualitative Eurorepair;
- Connected engineering networks;
- Furnished and equipped with household appliances;
- Installation of double glazed windows, German profile;
- limestone block;
- Armored door.