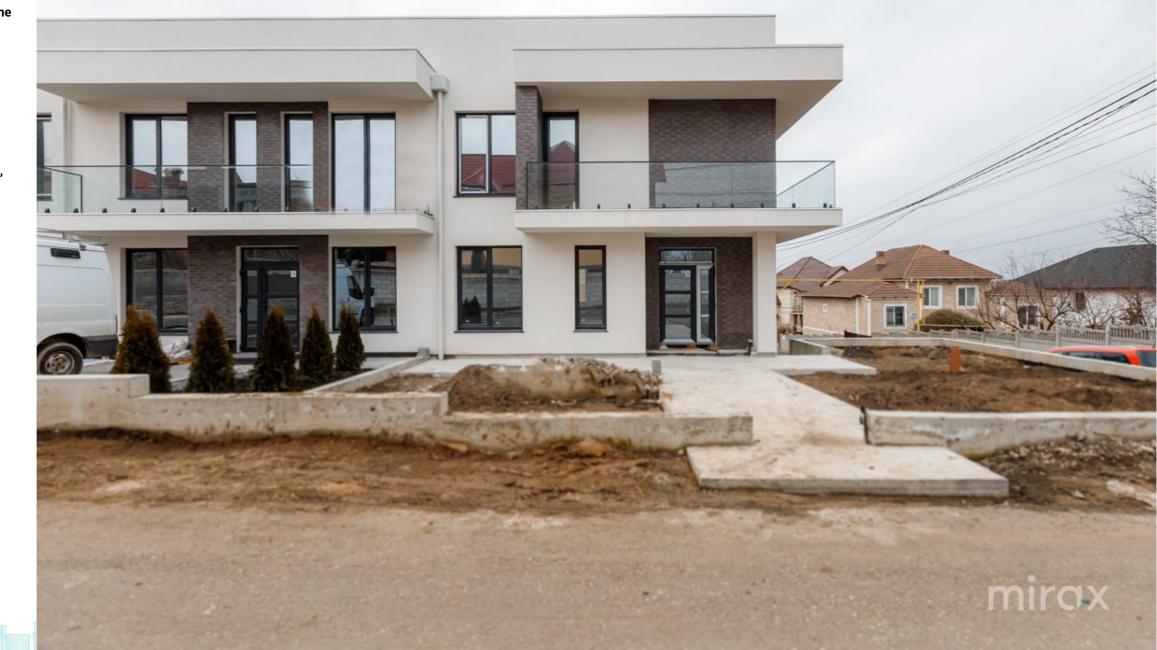

#### STR. TRAIAN, IALOVENI, CHIȘINĂU

| Surface, m2  | Rooms           |
|--------------|-----------------|
| 225          | 4               |
|              |                 |
| Floors       | Land, are       |
| 3            | 3               |
| 0            |                 |
| Garage       | Bathrooms       |
| Yes          | 3+              |
|              |                 |
| Bulding type | House condition |
| New building | White variant   |

#### <sup>Sale</sup> 169 900 €

Elena Croitor 076 037 771

Duplex for sale on 3 levels, located 100 m away from the central street Alexandru cel Bun, town. laloveni.

(Orchard Area)

Total area: 225 m2.

Partitioning:

Level 0: entrance, hall, storeroom, garage for;

Level 1: entrance hall, living room, kitchen with dining room, bathroom, balcony;

Level 2: entrance hall, 3 separate bedrooms, bathroom, wardrobe, balcony/terrace.

076 037 771

Characteristics:

- the duplex is located on a 3-acre plot of land;
- built of red brick;
- soundproofing;

Elena Croitor

- thermal insulation of the facade.

Access to public transport.

Elena Croitor