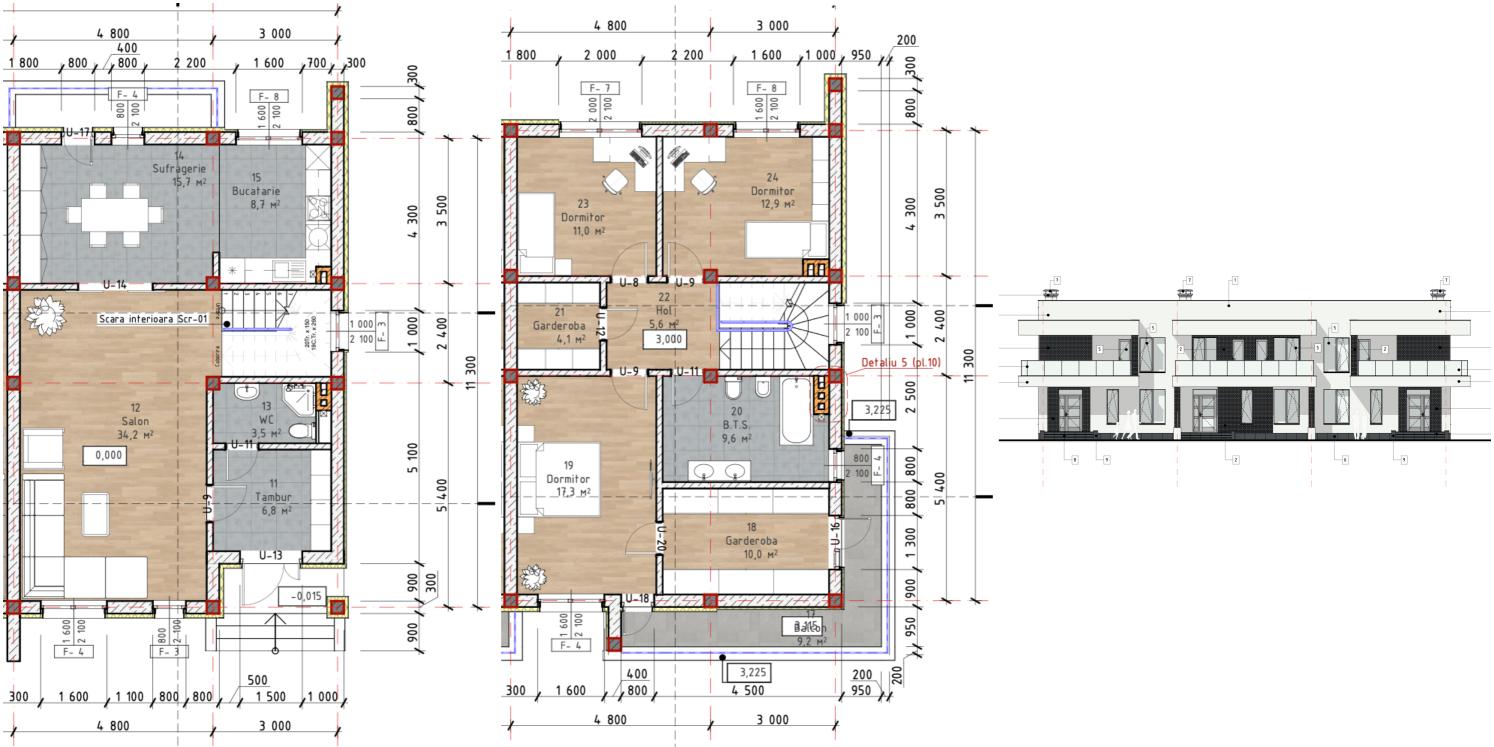

Level 0: entrance, hall, storeroom, garage for;

Level 1: entrance hall, living room, kitchen with dining room, bathroom, balcony;

Level 2: entrance hall, 3 separate bedrooms, bathroom, wardrobe, balcony/terrace.

076 037 771

Characteristics:

- the duplex is located on a 3-acre plot of land;
- built of red brick;
- soundproofing;

Elena Croitor

- thermal insulation of the facade.

Access to public transport.

Elena Croitor