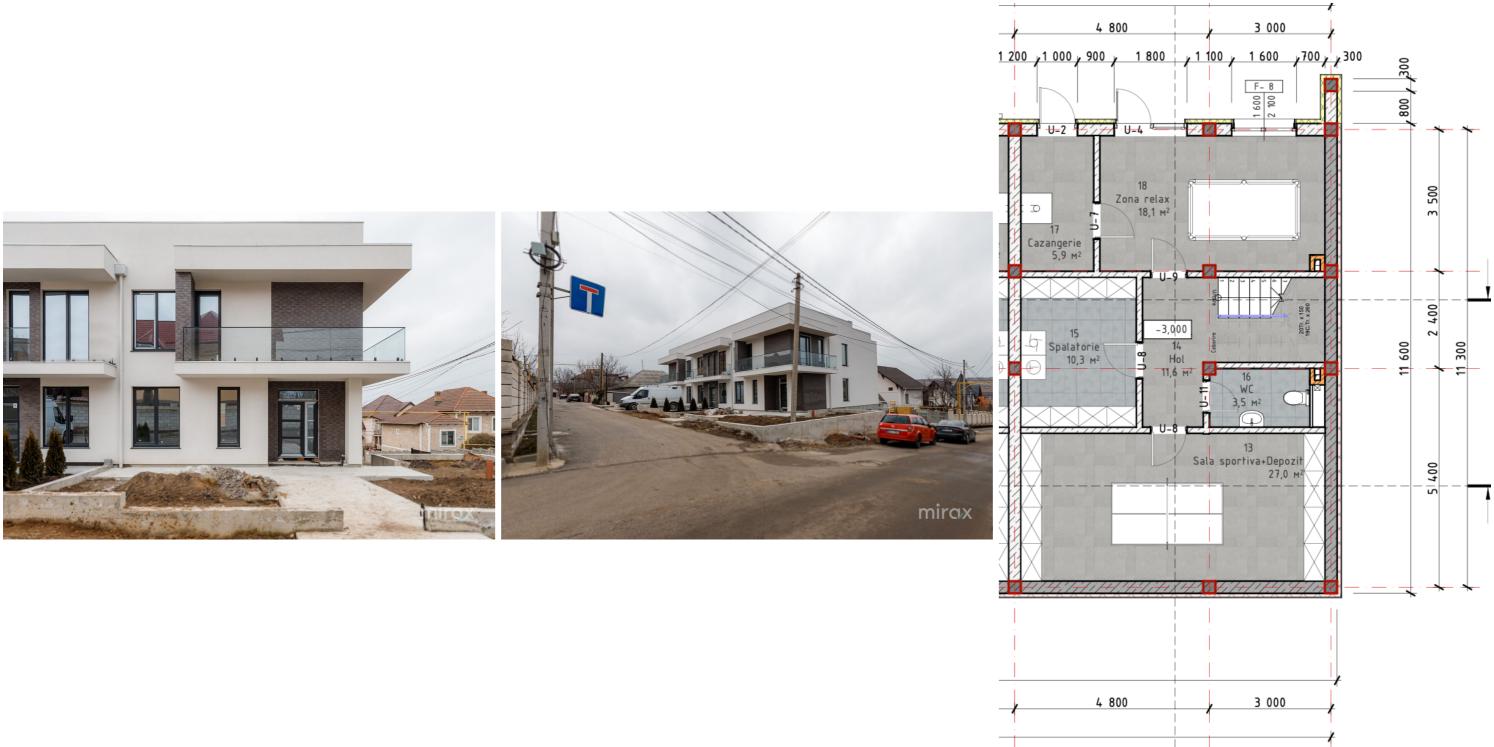

Level 0: entrance, hall, storeroom, garage for;

Level 1: entrance hall, living room, kitchen with dining room, bathroom, balcony;

Level 2: entrance hall, 3 separate bedrooms, bathroom, wardrobe, balcony/terrace.

076 037 771

Characteristics:

- the duplex is located on a 3-acre plot of land;
- built of red brick;
- soundproofing;

Elena Croitor

- thermal insulation of the facade.

Access to public transport.

Elena Croitor