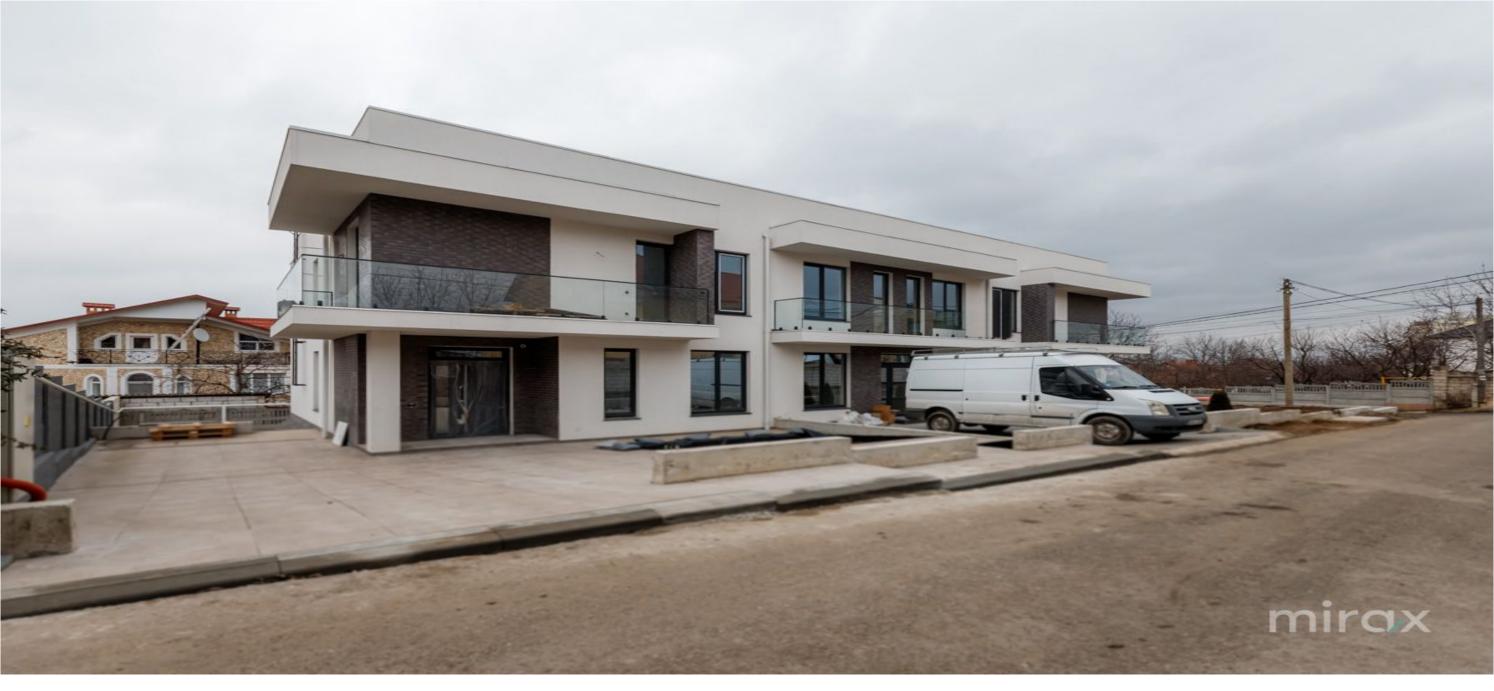

#### <sup>Sale</sup> 169 900 €

Elena Croitor 076 037 771

Duplex for sale on 3 levels, located 100 m away from the central street Alexandru cel Bun, town. laloveni.

(Orchard Area)

Total area: 225 m2.

Partitioning:

Level 0: entrance, hall, storeroom, garage for;

Level 1: entrance hall, living room, kitchen with dining room, bathroom, balcony;

Level 2: entrance hall, 3 separate bedrooms, bathroom, wardrobe, balcony/terrace.

076 037 771

Characteristics:

- the duplex is located on a 3-acre plot of land;
- built of red brick;
- soundproofing;

Elena Croitor

- thermal insulation of the facade.

Access to public transport.

Elena Croitor