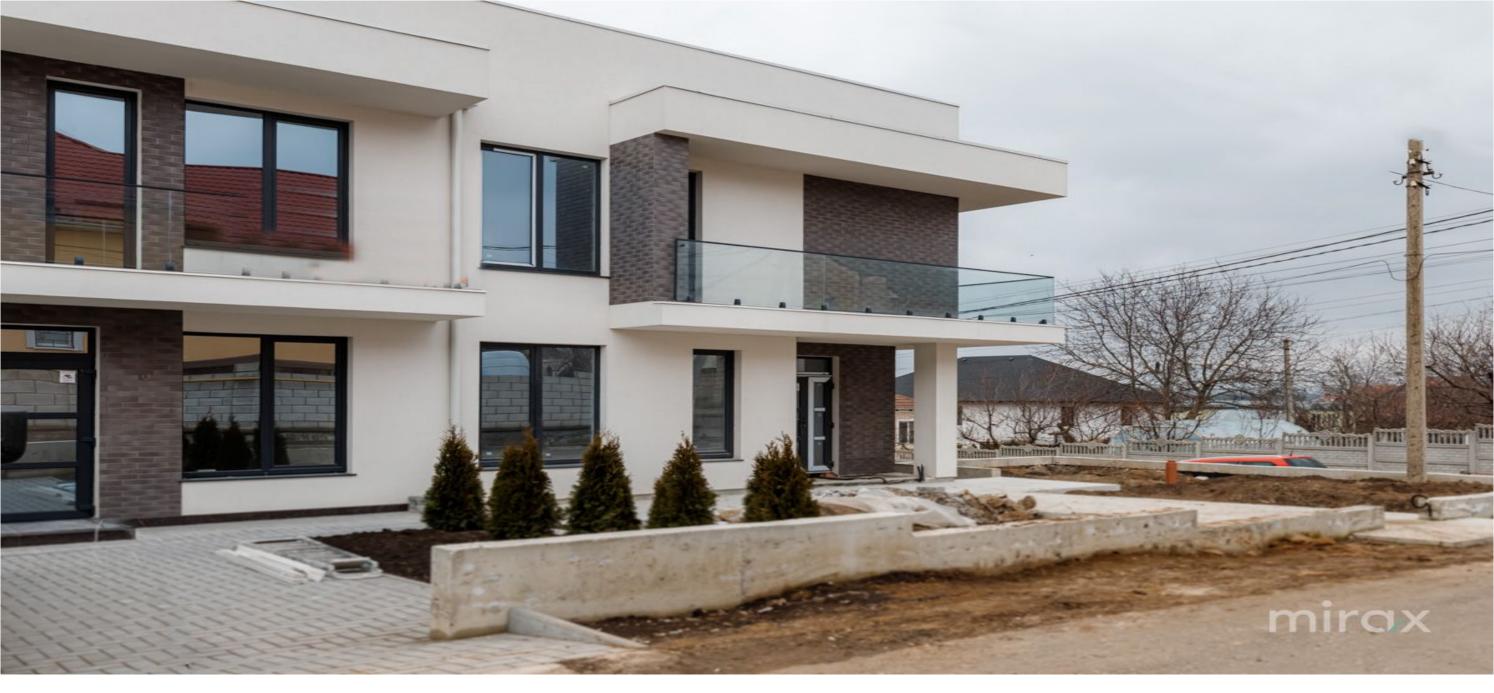

#### STR. TRAIAN, IALOVENI, CHIȘINĂU

| Surface, m2  | Rooms           |
|--------------|-----------------|
| 225          | 4               |
|              |                 |
| Floors       | Land, are       |
| 3            | 3               |
| 0            |                 |
| Garage       | Bathrooms       |
| Yes          | 3+              |
|              |                 |
| Bulding type | House condition |
| New building | White variant   |

#### <sup>Sale</sup> 169 900 €

Elena Croitor 076 037 771

Duplex for sale on 3 levels, located 100 m away from the central street Alexandru cel Bun, town. laloveni.

(Orchard Area)

Total area: 225 m2.

Partitioning:

Level 0: entrance, hall, storeroom, garage for;

Level 1: entrance hall, living room, kitchen with dining room, bathroom, balcony;

Level 2: entrance hall, 3 separate bedrooms, bathroom, wardrobe, balcony/terrace.

076 037 771

Characteristics:

- the duplex is located on a 3-acre plot of land;
- built of red brick;
- soundproofing;

Elena Croitor

- thermal insulation of the facade.

Access to public transport.

Elena Croitor