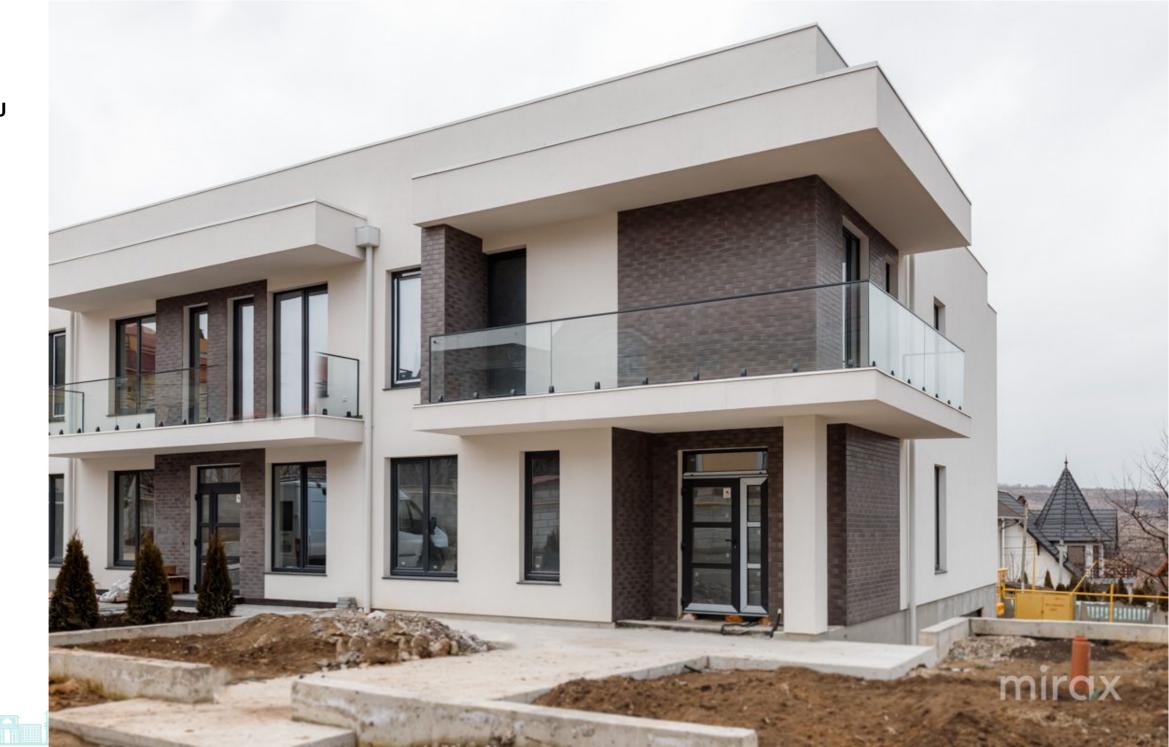

#### STR. TRAIAN, IALOVENI, CHIȘINĂU

| Surface, m2  | Rooms           |
|--------------|-----------------|
| 225          | 4               |
|              |                 |
| Floors       | Land, are       |
| 3            | 3               |
| 0            |                 |
| Garage       | Bathrooms       |
| Yes          | 3+              |
|              |                 |
| Bulding type | House condition |
| New building | White variant   |

#### <sup>Sale</sup> 169 900 €

Elena Croitor 076 037 771

Duplex for sale on 3 levels, located 100 m away from the central street Alexandru cel Bun, town. laloveni.

(Orchard Area)

Total area: 225 m2.

Partitioning:

Level 0: entrance, hall, storeroom, garage for;

Level 1: entrance hall, living room, kitchen with dining room, bathroom, balcony;

Level 2: entrance hall, 3 separate bedrooms, bathroom, wardrobe, balcony/terrace.

076 037 771

Characteristics:

- the duplex is located on a 3-acre plot of land;
- built of red brick;
- soundproofing;

Elena Croitor

- thermal insulation of the facade.

Access to public transport.

Elena Croitor