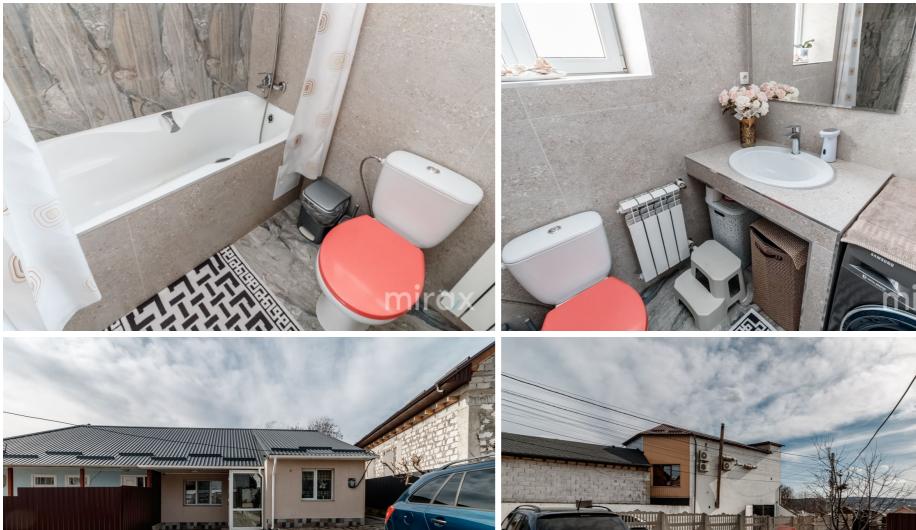

Garage

Bathrooms

No

1

Bulding type

House condition

Secondary building

Ready to enter

kitchen, bathroom, hall.

Characteristics;

- all centralized communications;

- euro repair;

- built of limestone;

- equipped with furniture;

- equipped with technology;

- Annexes.

The yard is paved with fruit trees.

Access to public transport (trolleybus station opposite the house).

Localizare pe hartă

STR. ŞTEFAN CEL MARE, IALOVENI, CHIŞINĂU

Vergiliu Cotruța

076 057 776

O STR. 31 AUGUST 1989, 85