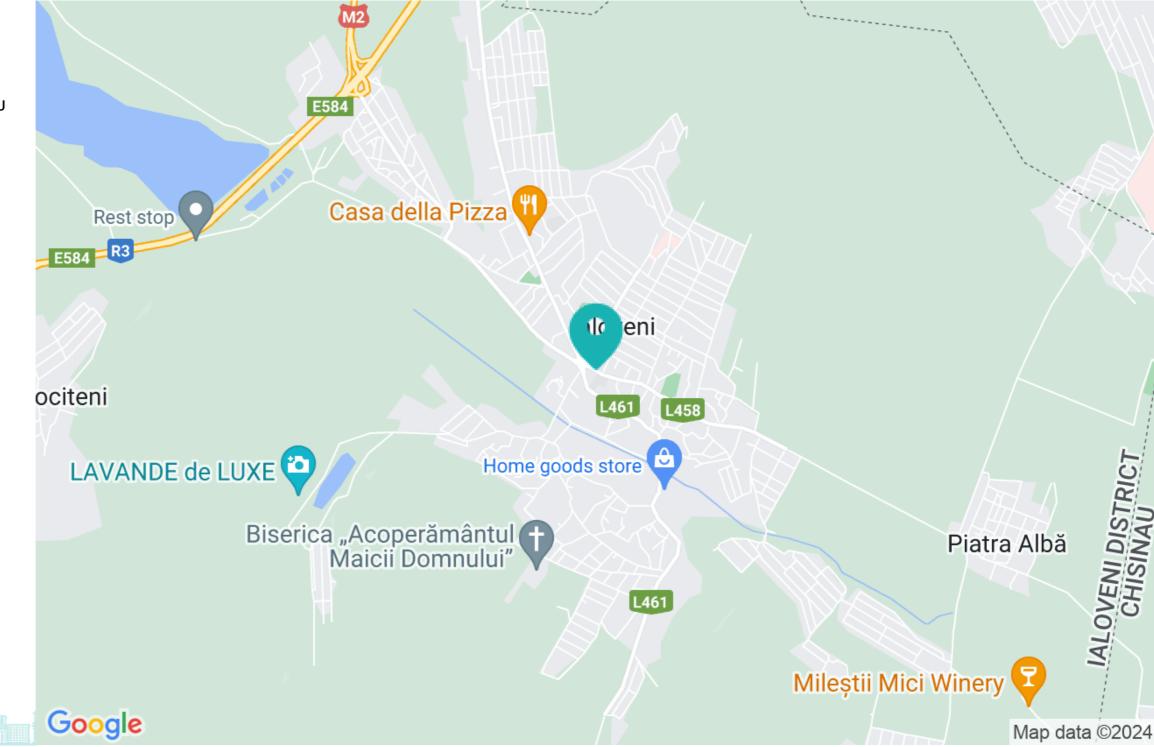

The yard is paved with fruit trees.

Access to public transport (trolleybus station opposite the house).

Localizare pe hartă

STR. ŞTEFAN CEL MARE, IALOVENI, CHIŞINĂU

Vergiliu Cotruța

076 057 776

O STR. 31 AUGUST 1989, 85