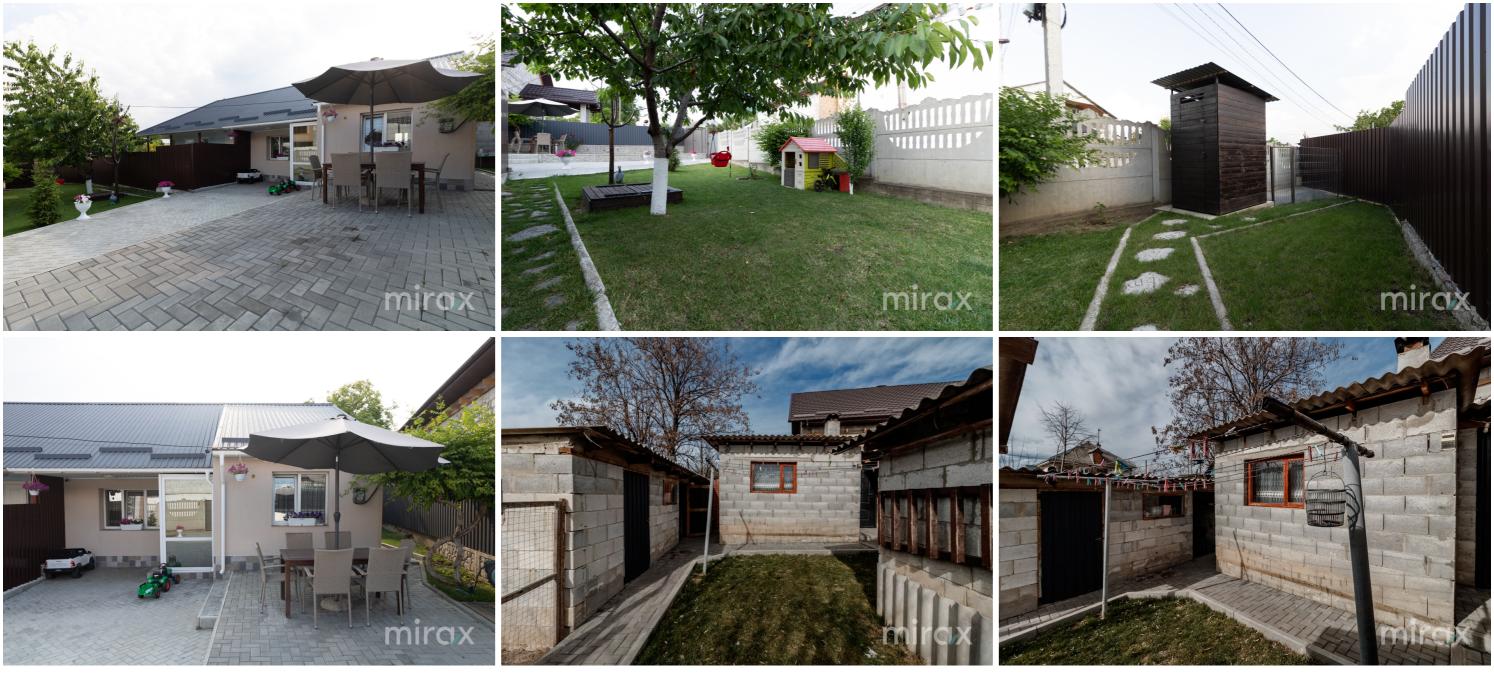

kitchen, bathroom, hall.

Characteristics;

- all centralized communications;

- euro repair;

- built of limestone;

- equipped with furniture;

- equipped with technology;

- Annexes.

The yard is paved with fruit trees.

Access to public transport (trolleybus station opposite the house).

Localizare pe hartă

STR. ŞTEFAN CEL MARE, IALOVENI, CHIŞINĂU

Vergiliu Cotruța

076 057 776

O STR. 31 AUGUST 1989, 85