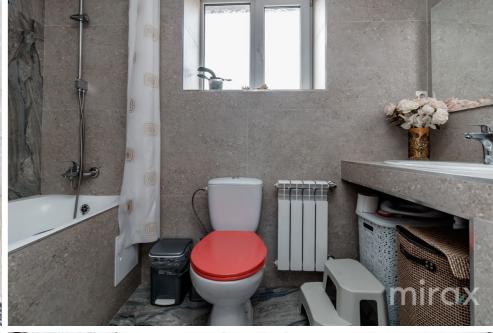

Garage

Bathrooms

No

1

Bulding type

House condition

Secondary building

Ready to enter

kitchen, bathroom, hall.

Characteristics;

- all centralized communications;

- euro repair;

- built of limestone;

- equipped with furniture;

- equipped with technology;

- Annexes.