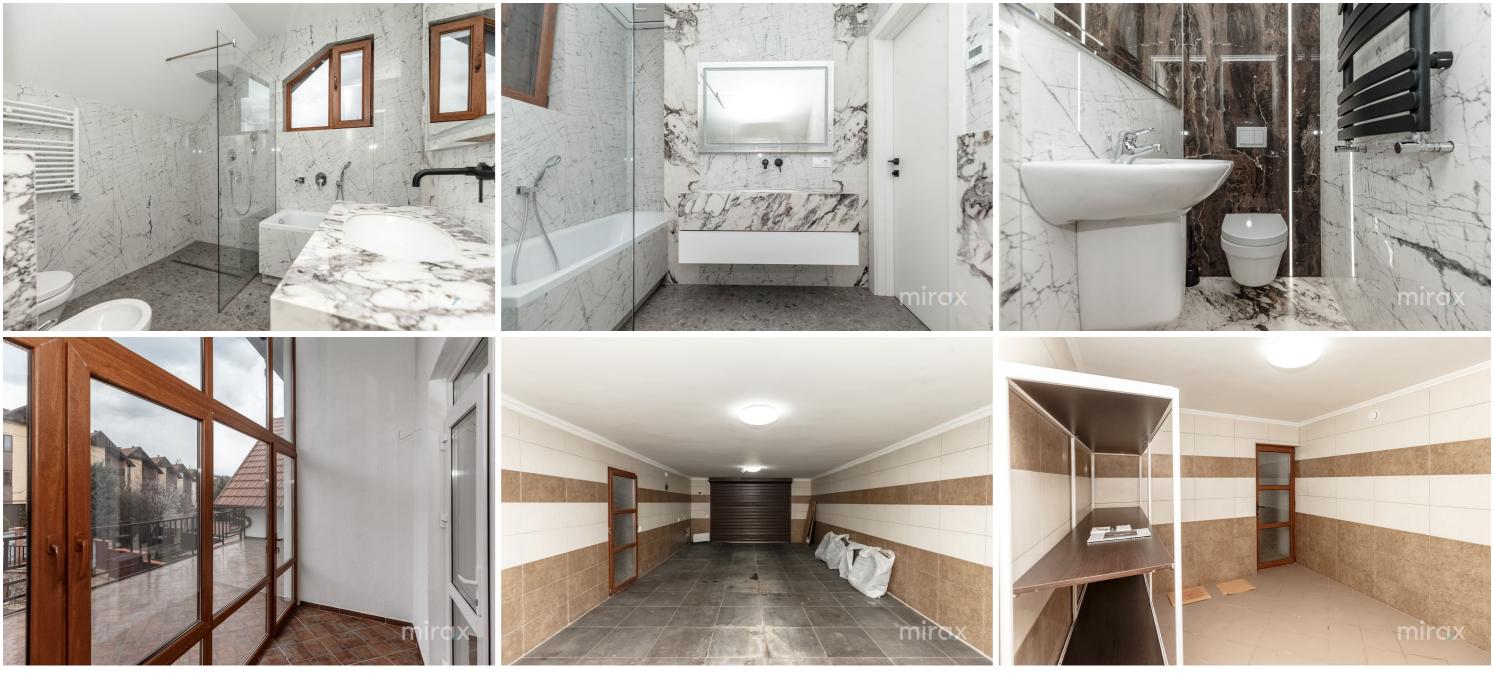

Rent 1 700 €

EXCLUSIVE TownHouse for rent, on Grenoble street, Botanica sector.

Located in an exceptional residential area with only 24 TownHouses.

Total area: 210 sqm.

Compartmentalization in 3 levels:

Level I: garage, sanitary block, dressing room; Level II: entrance hall, combined kitchen with living room, bedroom, bathroom, terrace.

Level III: 3 separate bedrooms, bathroom, 2 balconies. Characteristics:

- Quiet residential area, with restricted access, video and physical surveillance 24/7;

- Furnished and equipped with absolutely everything necessary for living at a comfortable level;

- Underfloor heating;

- Washing and drying machine, air conditioning system, dishwasher;

- Arranged playground;

- Garage for 2 cars;

- Located in the immediate vicinity of Grenoble street;

- Own yard arranged for pleasant spending of time.