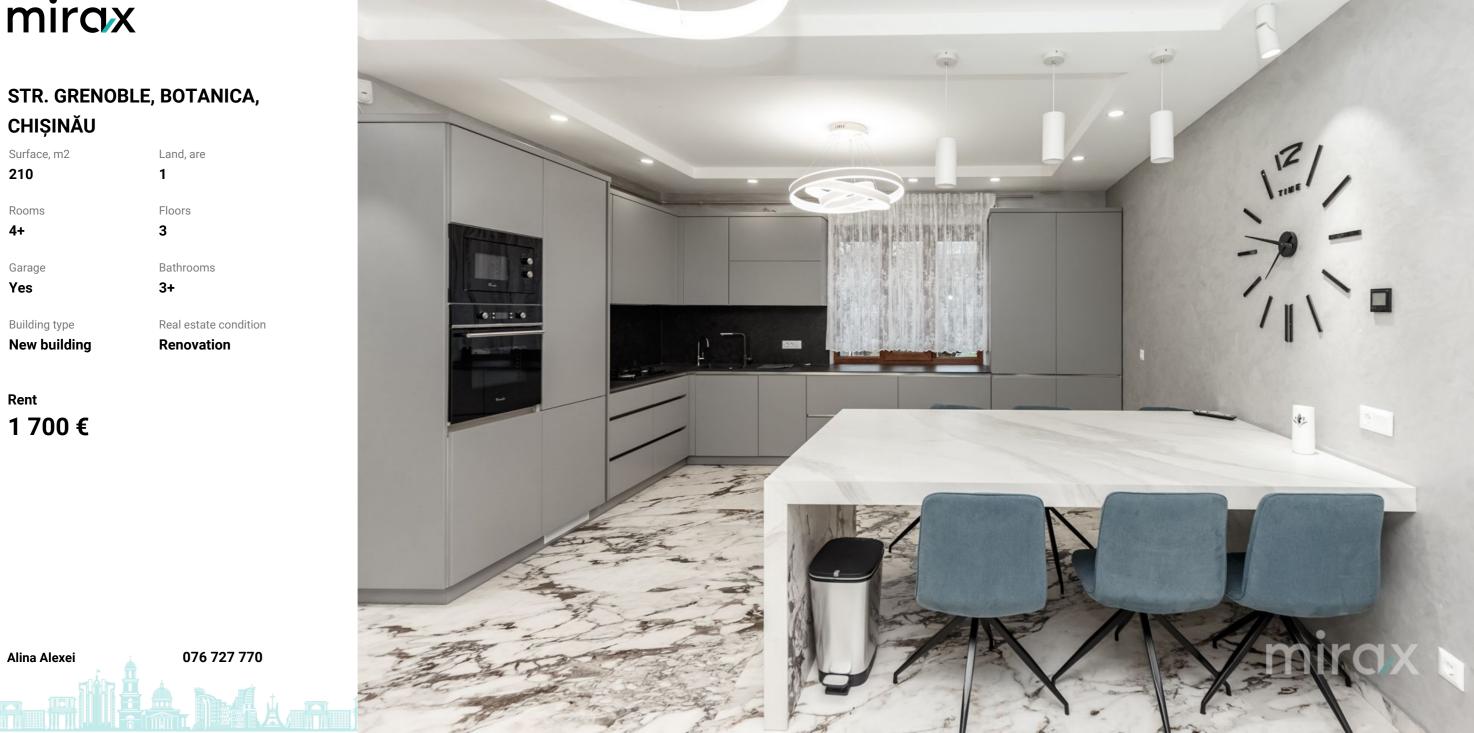

# CHIŞINĂU

| Surface, m2   | Land, are             |
|---------------|-----------------------|
| ,             | Lanu, are             |
| 210           | 1                     |
|               |                       |
| Rooms         | Floors                |
| 4+            | 3                     |
|               |                       |
| Garage        | Bathrooms             |
| Yes           | 3+                    |
|               |                       |
| Building type | Real estate condition |
| New building  | Renovation            |

Rent 1 700 €

EXCLUSIVE TownHouse for rent, on Grenoble street, Botanica sector.

Located in an exceptional residential area with only 24 TownHouses.

Total area: 210 sqm.

Compartmentalization in 3 levels:

Level I: garage, sanitary block, dressing room; Level II: entrance hall, combined kitchen with living room, bedroom, bathroom, terrace.