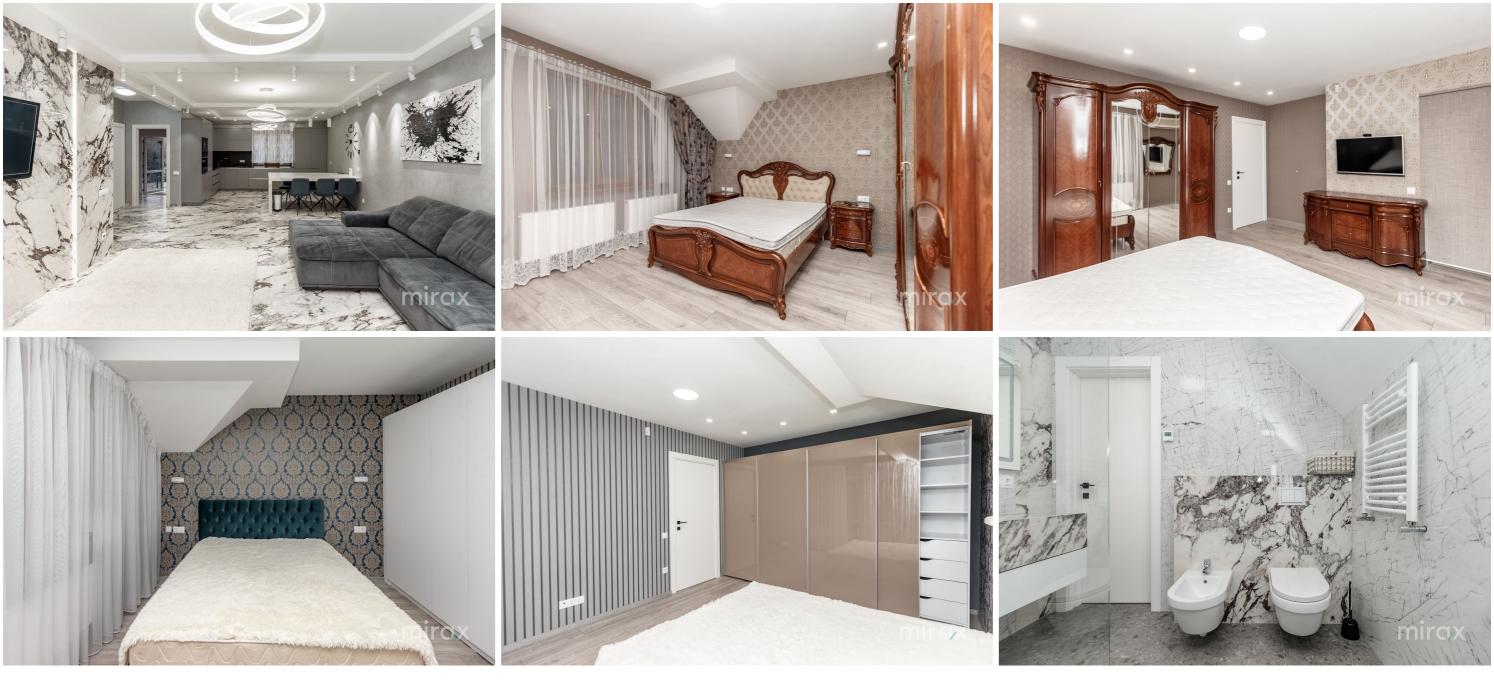

Rent 1 700 €

EXCLUSIVE TownHouse for rent, on Grenoble street, Botanica sector.

Located in an exceptional residential area with only 24 TownHouses.

Total area: 210 sqm.

Compartmentalization in 3 levels:

Level I: garage, sanitary block, dressing room; Level II: entrance hall, combined kitchen with living room, bedroom, bathroom, terrace.

Level III: 3 separate bedrooms, bathroom, 2 balconies. Characteristics:

- Quiet residential area, with restricted access, video and physical surveillance 24/7;

- Furnished and equipped with absolutely everything necessary for living at a comfortable level;

- Underfloor heating;

- Washing and drying machine, air conditioning system, dishwasher;

- Arranged playground;

- Garage for 2 cars;

- Located in the immediate vicinity of Grenoble street;

- Own yard arranged for pleasant spending of time.