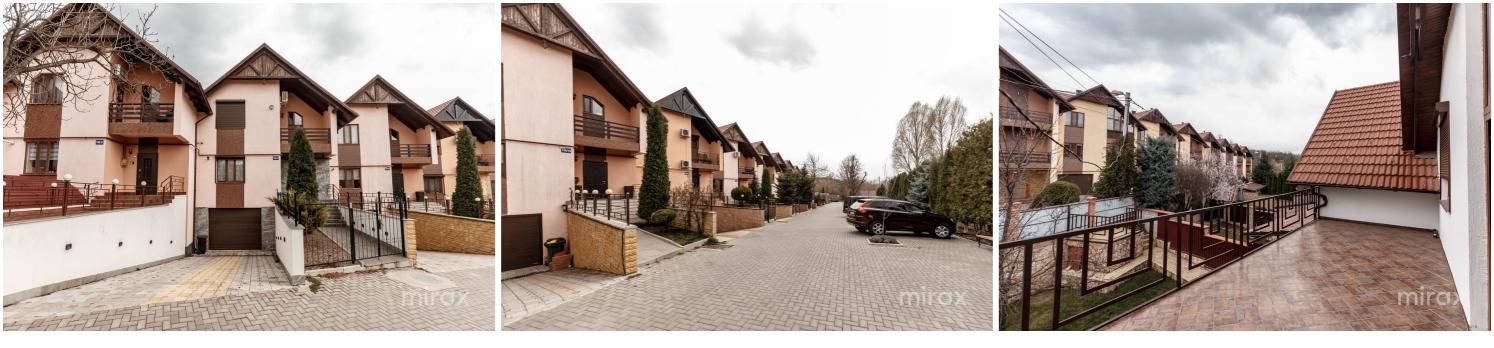

Rent 1 700 €

EXCLUSIVE TownHouse for rent, on Grenoble street, Botanica sector.

Located in an exceptional residential area with only 24 TownHouses.

Total area: 210 sqm.

Compartmentalization in 3 levels:

Level I: garage, sanitary block, dressing room; Level II: entrance hall, combined kitchen with living room, bedroom, bathroom, terrace.

- Underfloor heating;

- Washing and drying machine, air conditioning system, dishwasher;

- Arranged playground;

- Garage for 2 cars;

- Located in the immediate vicinity of Grenoble street;

- Own yard arranged for pleasant spending of time.

Easy access to public transport in any direction of the city.

 ♥
 STR. 31 AUGUST 1989, 85
 └
 078 27 77 17
 ☑
 OFFICE@MIRAX.MD

 ♀
 STR. 31 AUGUST 1989, 85
 └ 078 27 77 17
 凶 OFFICE@MIRAX.MD

 ♥
 STR. 31 AUGUST 1989, 85
 └
 078 27 77 17
 ☑
 OFFICE@MIRAX.MD