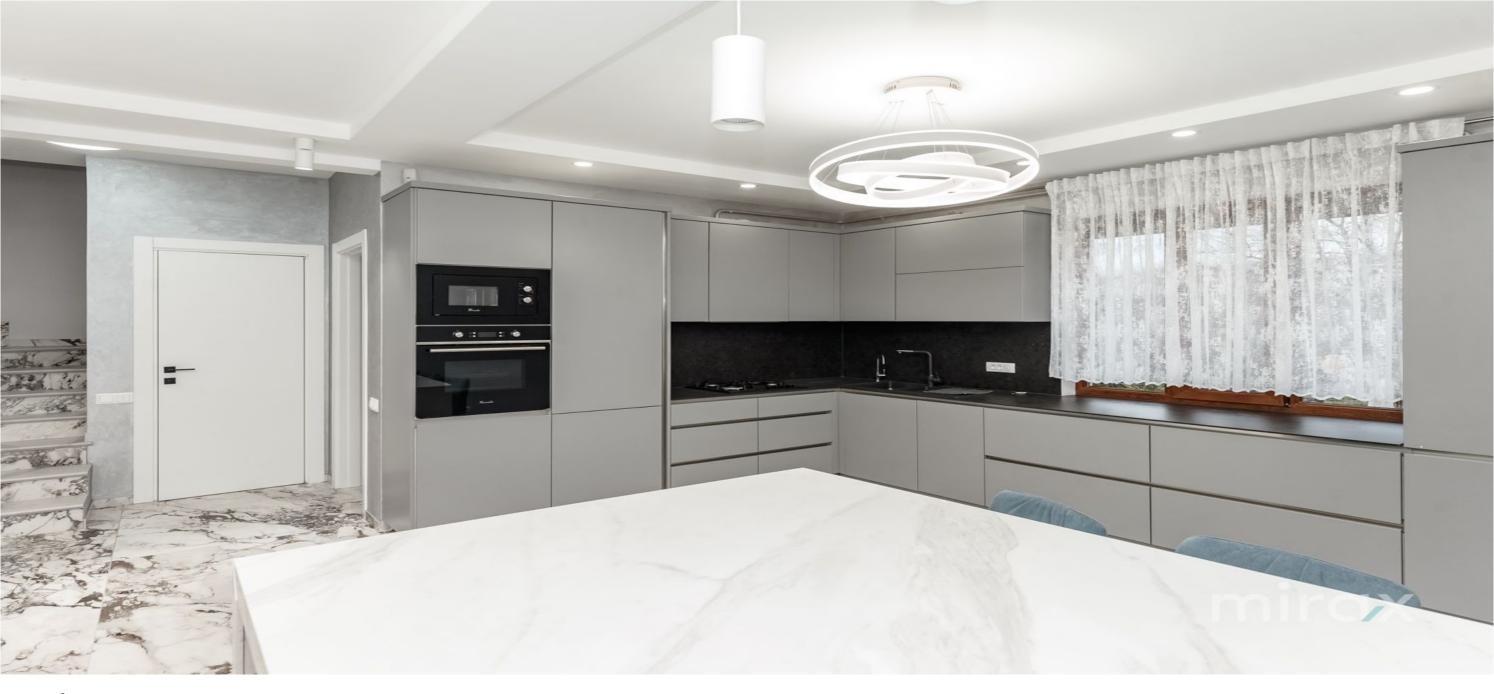

Rent 1 700 €

EXCLUSIVE TownHouse for rent, on Grenoble street, Botanica sector.

Located in an exceptional residential area with only 24 TownHouses.

Total area: 210 sqm.

Compartmentalization in 3 levels:

Level I: garage, sanitary block, dressing room; Level II: entrance hall, combined kitchen with living room, bedroom, bathroom, terrace.

Level III: 3 separate bedrooms, bathroom, 2 balconies. Characteristics:

- Quiet residential area, with restricted access, video and physical surveillance 24/7;

- Furnished and equipped with absolutely everything necessary for living at a comfortable level;

- Underfloor heating;

- Washing and drying machine, air conditioning system, dishwasher;

- Arranged playground;

- Garage for 2 cars;

- Located in the immediate vicinity of Grenoble street;

- Own yard arranged for pleasant spending of time.