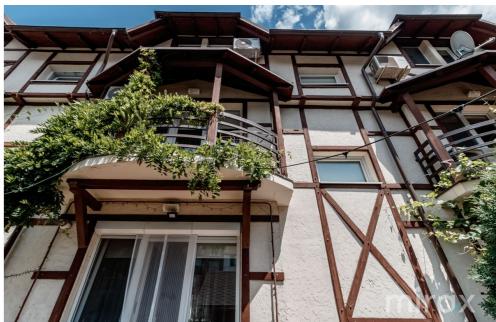

## mirax

Townhouse for rent on 4 levels located in the Botanica sector, Nicolae Titulescu str.

Total area: 200 sqm.

Land area: 2.5 ares.

Partitioning:

0 Level: office, hall, sanitary block, exit to the parking lot.

1 Level: kitchen, living room.

2 Level: 2 bedrooms, bathroom, 2 terraces.

3 Level: 2 bedrooms, bathroom

Characteristics:

- fully equipped with equipment and furniture;

- cellars, terraces;

- gazebo with BBQ area;

- 4 air conditioners;

- warm floor;

- fireplace that heats the whole house;

- autonomous heating;

- courtyard with restricted access, video surveillance.

Access to public transport.