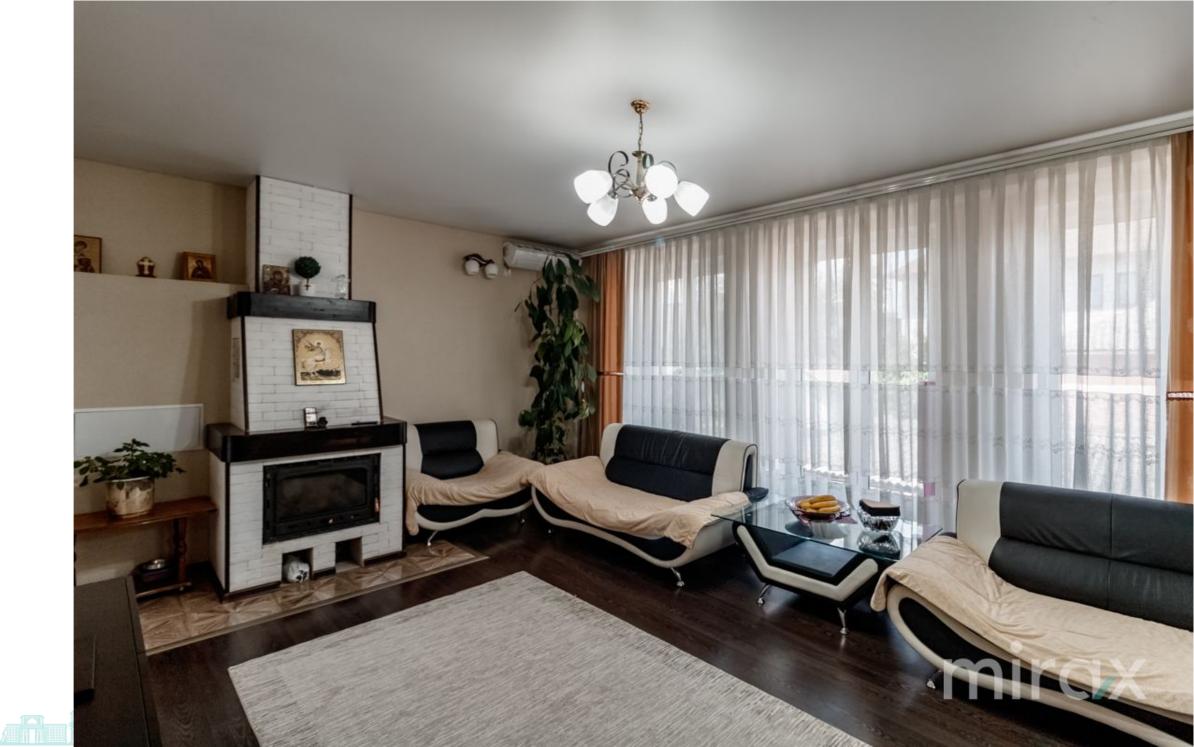

1 Level: kitchen, living room.

2 Level: 2 bedrooms, bathroom, 2 terraces.

3 Level: 2 bedrooms, bathroom

Characteristics:

- fully equipped with equipment and furniture;

- cellars, terraces;

- gazebo with BBQ area;

- 4 air conditioners;

- warm floor;

- fireplace that heats the whole house;

- autonomous heating;

- courtyard with restricted access, video surveillance.

Access to public transport.