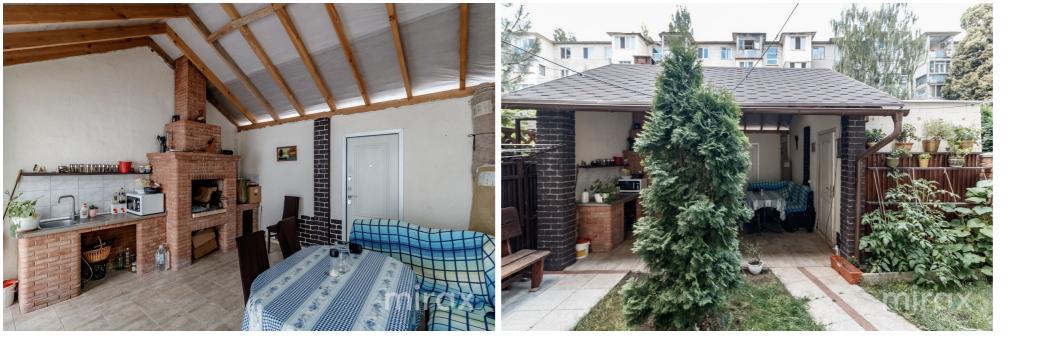

1 Level: kitchen, living room.

2 Level: 2 bedrooms, bathroom, 2 terraces.

3 Level: 2 bedrooms, bathroom

Characteristics:

- fully equipped with equipment and furniture;

- cellars, terraces;

- gazebo with BBQ area;

- 4 air conditioners;

- warm floor;

- fireplace that heats the whole house;

- autonomous heating;

- courtyard with restricted access, video surveillance.

Access to public transport.