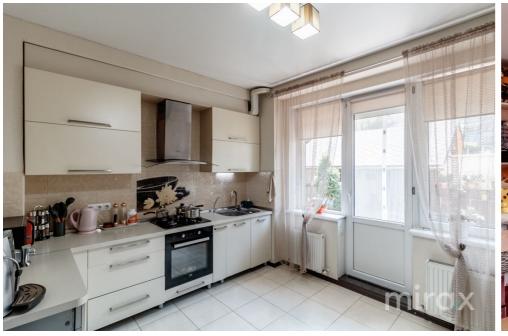

1 Level: kitchen, living room.

2 Level: 2 bedrooms, bathroom, 2 terraces.

3 Level: 2 bedrooms, bathroom

Characteristics:

- fully equipped with equipment and furniture;

- cellars, terraces;

- gazebo with BBQ area;