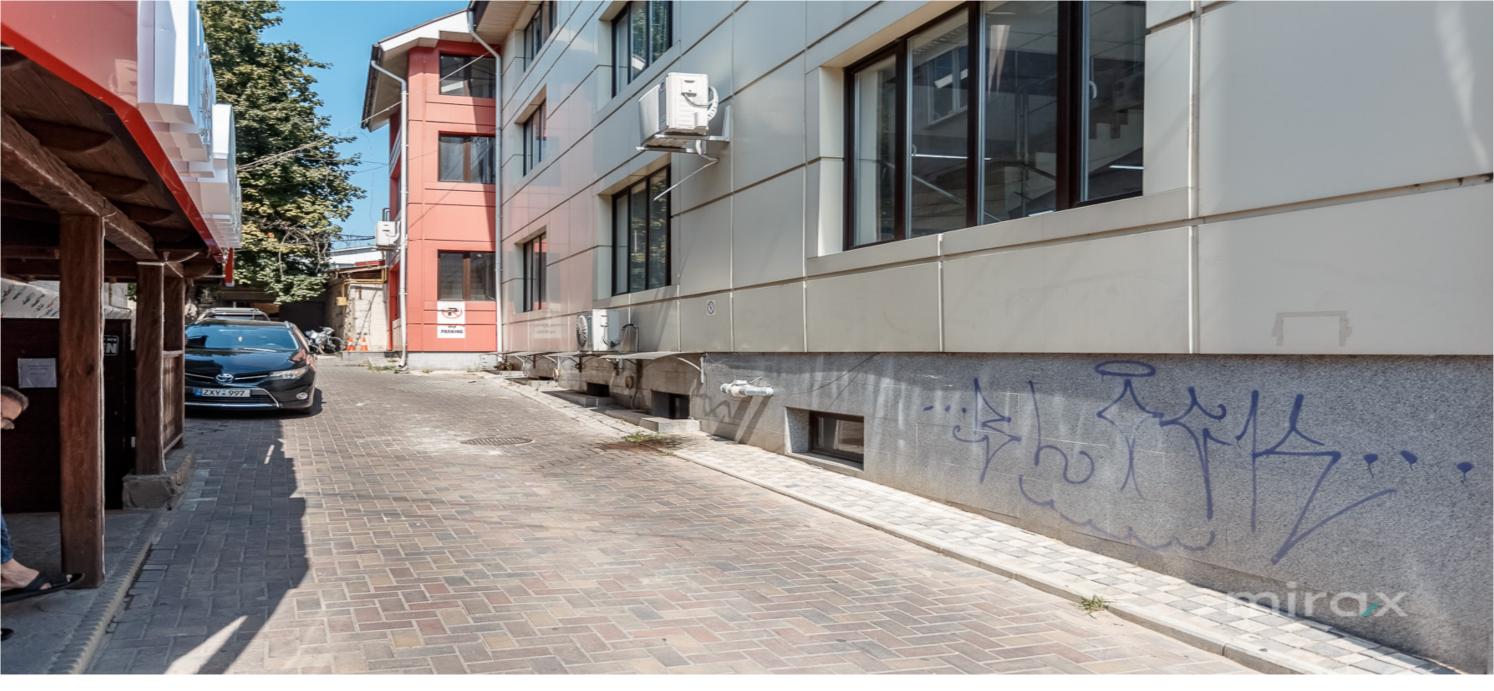

## mirax

Office for rent, located on Ismail str., sec. Center.

Total area: 100 sqm.

Partitioning: sanitary block, open space.

Characteristics:

- connected to all communications;
- gas boiler;
- air conditioning;
- separate entrance;
- increased visibility;
- open parking;
- developed infrastructure.

Direct and easy access to public transport.

It is suitable for, barber shop, showroom, dentistry, IT,

Olga Şveț

078 870 777

Easy access to public transport in all directions of the city.

Localizare pe hartă