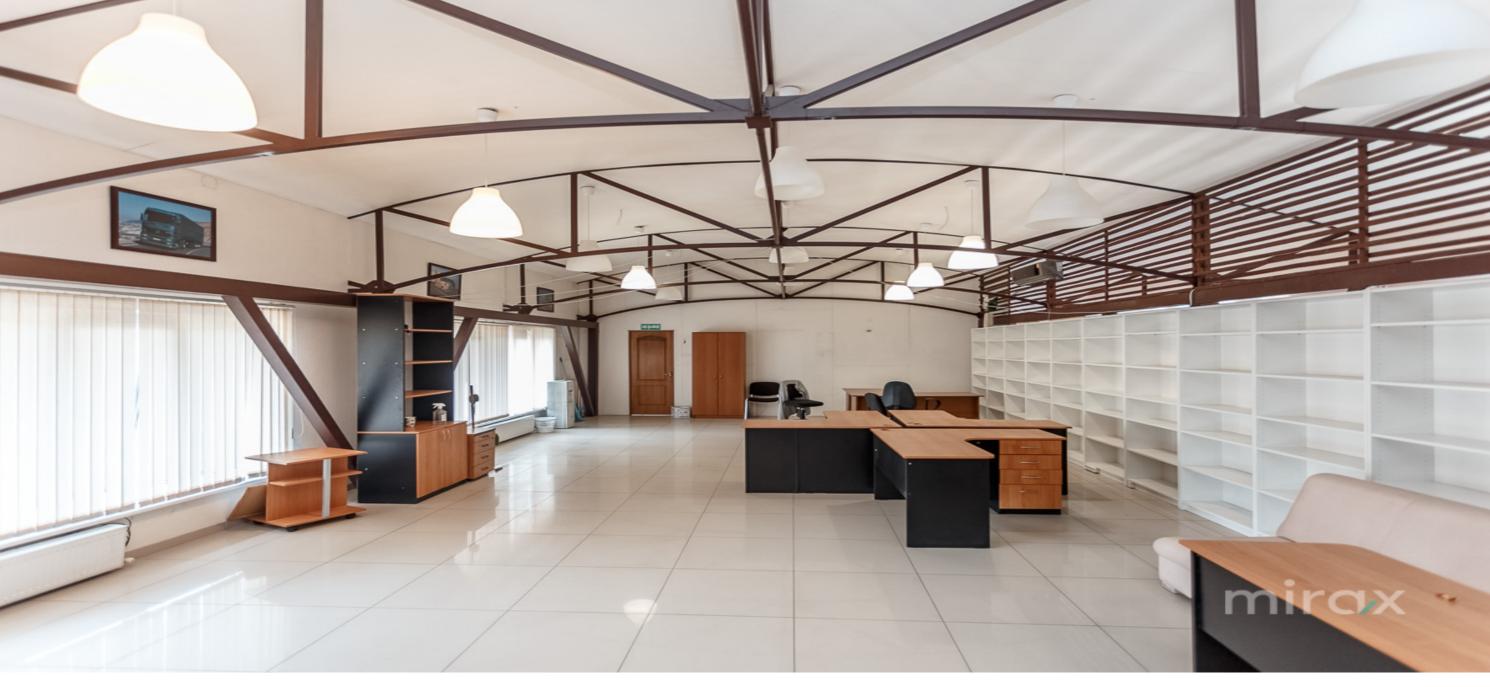

## mirax

Office for rent, located on Ismail str., sec. Center.

Total area: 100 sqm.

Partitioning: sanitary block, open space.

Characteristics:

- connected to all communications;
- gas boiler;
- air conditioning;
- separate entrance;
- increased visibility;
- open parking;
- developed infrastructure.