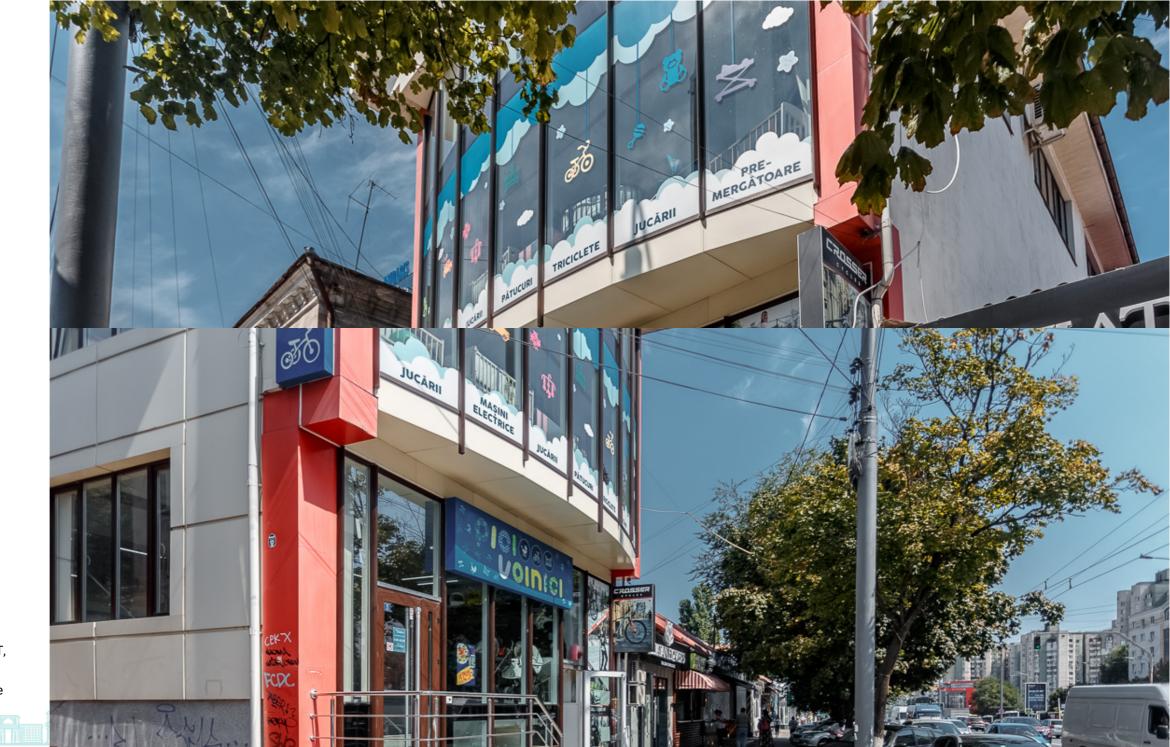

## mirax

Office for rent, located on Ismail str., sec. Center.

Total area: 100 sqm.

Partitioning: sanitary block, open space.

Characteristics:

- connected to all communications;
- gas boiler;
- air conditioning;
- separate entrance;
- increased visibility;
- open parking;
- developed infrastructure.

Direct and easy access to public transport.

It is suitable for, barber shop, showroom, dentistry, IT,

Olga Şveț

078 870 777

Easy access to public transport in all directions of the city.

Localizare pe hartă