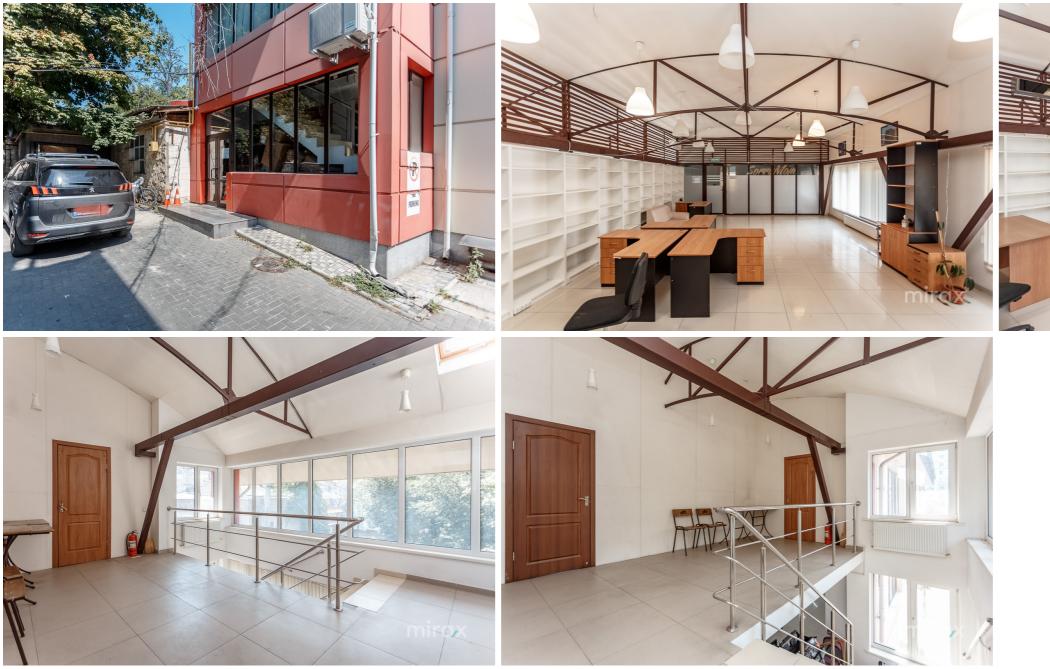

## mirax

Office for rent, located on Ismail str., sec. Center.

Total area: 100 sqm.

Partitioning: sanitary block, open space.

Characteristics:

- connected to all communications;
- gas boiler;
- air conditioning;
- separate entrance;
- increased visibility;
- open parking;
- developed infrastructure.

Direct and easy access to public transport.

It is suitable for, barber shop, showroom, dentistry, IT,

Olga Şveț

078 870 777

Easy access to public transport in all directions of the city.

Localizare pe hartă