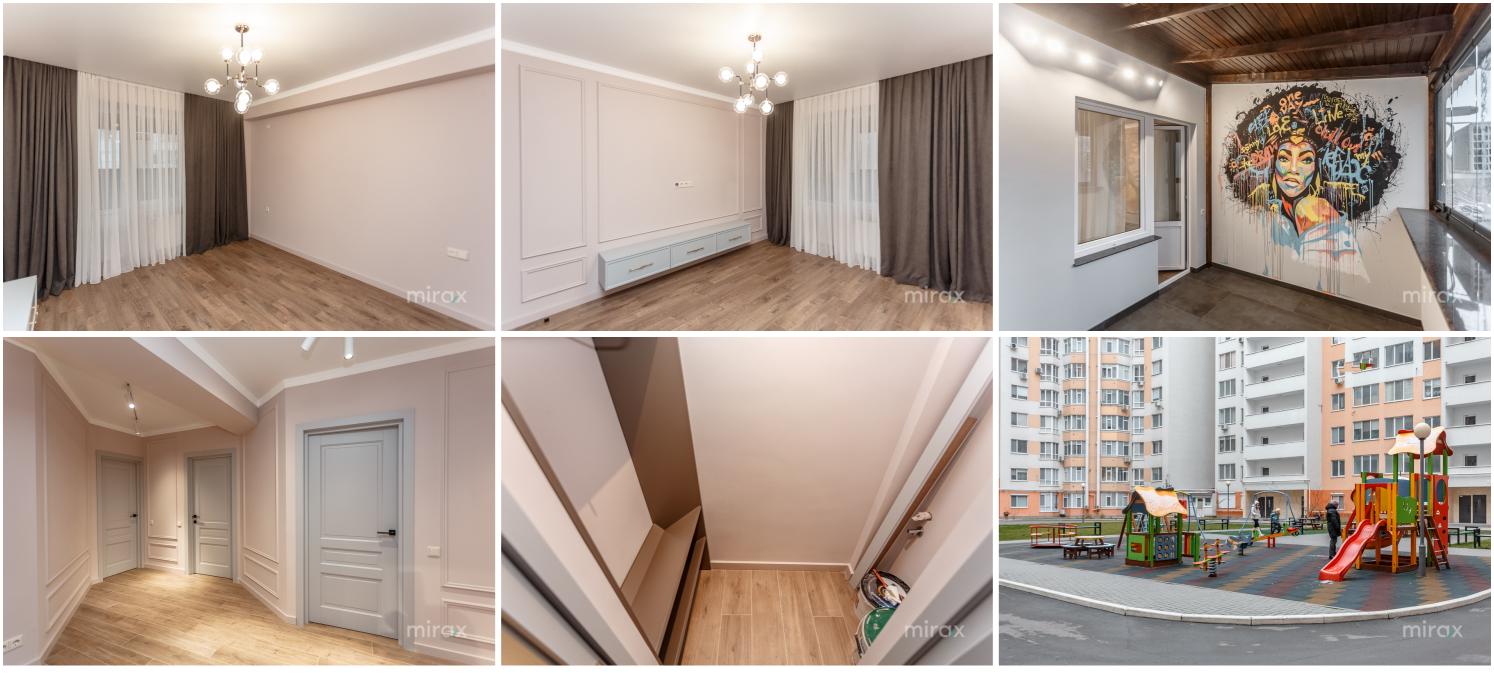

<sup>Sale</sup> 129 000 €

Carolina Rusnac

2-room apartment for sale, located on Melestiu street,

sec. Botany.

Total area: 80 sqm.

Compartmentation: spacious hall, 2 bedrooms, kitchen, bathroom, mini office, closed terrace.

Characteristics:

- individual design;
- euro repair;
- furnished;
- equipped with household appliances;
- autonomous heating;
- underfloor heating;
- video surveillance;
- courtyard with restricted access;
- playground for children;
- secure underground parking.