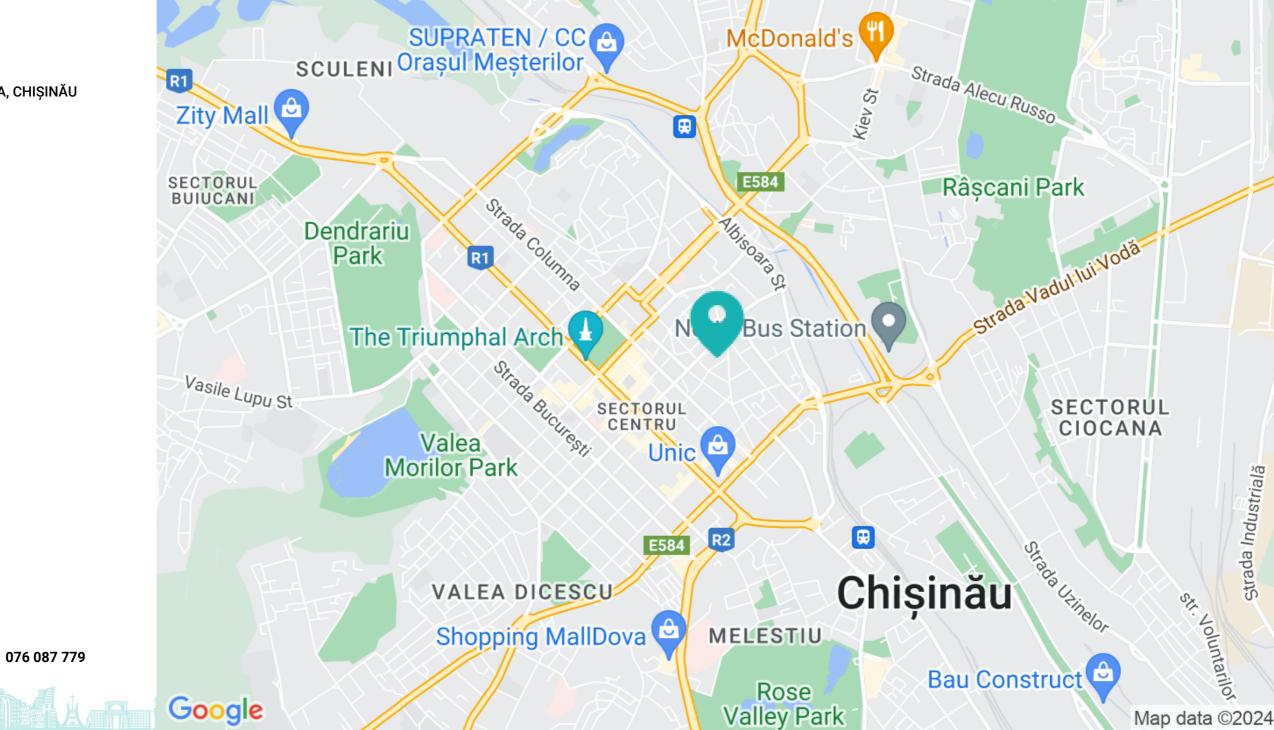

The block is located in an area with a developed infrastructure of the Botanica sector.

In the immediate vicinity is the Valea Trandafirilor park, MallDova Shopping Center, schools, kindergartens, shops, restaurants, cafes, pharmacies, banks, etc. Easy access to public transport in any direction of the city.

Carolina Rusnac 👔 076 087 779

Carolina Rusnac

Localizare pe hartă STR. MELESTIU, BOTANICA, CHIȘINĂU

 ♀
 STR. 31 AUGUST 1989, 85
 └
 078 27 77 17
 ☑
 OFFICE@MIRAX.MD