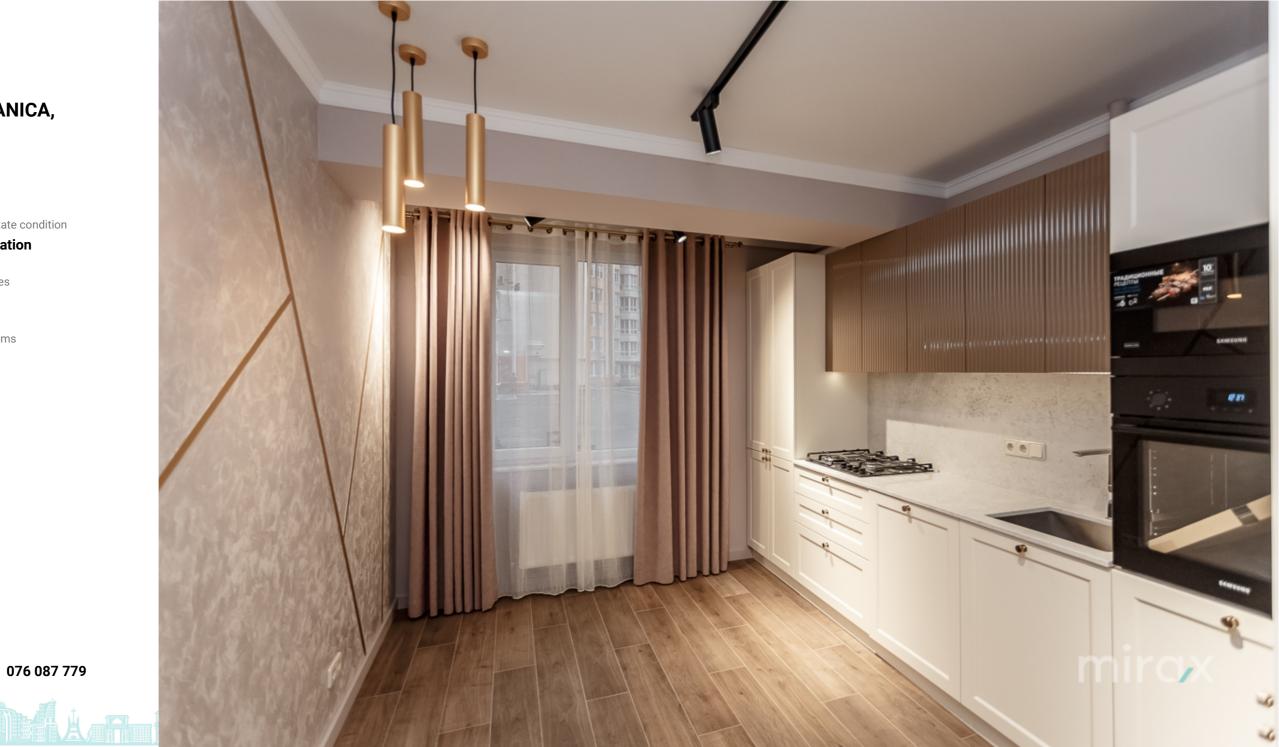

<sup>Sale</sup> 129 000 €

Carolina Rusnac

2-room apartment for sale, located on Melestiu street,

sec. Botany.

Total area: 80 sqm.

Compartmentation: spacious hall, 2 bedrooms, kitchen, bathroom, mini office, closed terrace.

Characteristics:

- individual design;
- euro repair;
- furnished;
- equipped with household appliances;
- autonomous heating;
- underfloor heating;
- video surveillance;
- courtyard with restricted access;
- playground for children;
- secure underground parking.