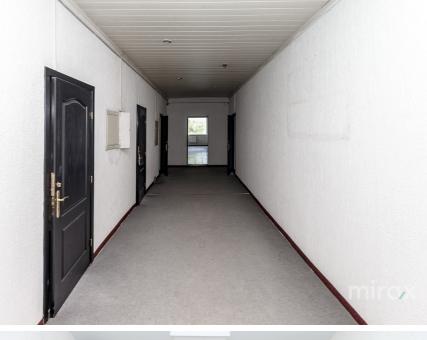

## mirax

Commercial space for rent, located in the Centru sector, Tighina str.

Total area: 420 m.p.

Compartmented in 12 offices of different sizes.

The space has a separate entrance.

Characteristics:

- all connected communications;
- euro repair;
- conference room;
- 2 sanitary blocks;
- autonomous heating. 12e m2 with VAT (without services);
- conditioner;
- limited entry;
- 15-20 parking spaces.

It is suitable for, bank, supermarket, IT.

The space is located in the area with developing infrastructure.

Easy access to public transport in all directions of the city.

Localizare pe hartă

STR. TIGHINA, CENTRU, CHIŞINĂU