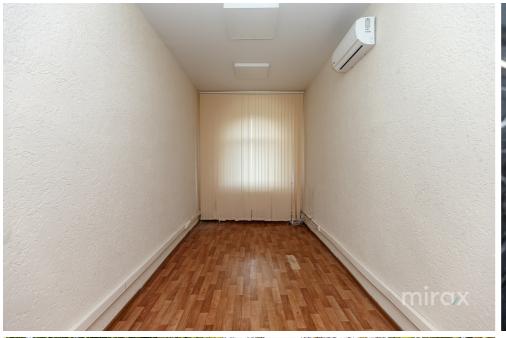

## mirax

Commercial space for rent, located in the Centru sector, Tighina str.

Total area: 420 m.p.

Compartmented in 12 offices of different sizes.

The space has a separate entrance.

Characteristics:

- all connected communications;
- euro repair;
- conference room;
- 2 sanitary blocks;
- autonomous heating. 12e m2 with VAT (without services);
- conditioner;
- limited entry;
- 15-20 parking spaces.

It is suitable for, bank, supermarket, IT.

The space is located in the area with developing infrastructure.

Easy access to public transport in all directions of the city.

Localizare pe hartă

STR. TIGHINA, CENTRU, CHIŞINĂU