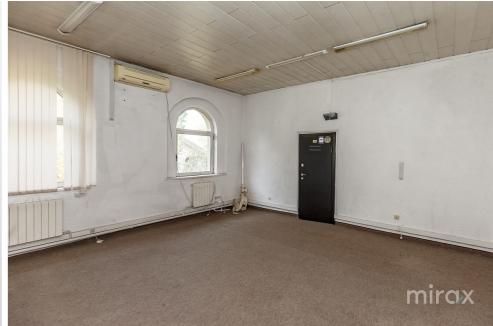

## mirax

Commercial space for rent, located in the Centru sector, Tighina str.

Total area: 420 m.p.

Compartmented in 12 offices of different sizes.

The space has a separate entrance.

Characteristics:

- all connected communications;
- euro repair;
- conference room;
- 2 sanitary blocks;
- autonomous heating. 12e m2 with VAT (without services);
- conditioner;
- limited entry;
- 15-20 parking spaces.

It is suitable for, bank, supermarket, IT.

The space is located in the area with developing infrastructure.

Easy access to public transport in all directions of the city.

Localizare pe hartă

STR. TIGHINA, CENTRU, CHIŞINĂU