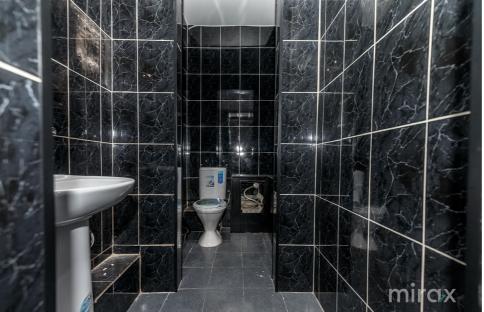

## mirax

Commercial space for rent, located in the Centru sector, Tighina str.

Total area: 420 m.p.

Compartmented in 12 offices of different sizes.

The space has a separate entrance.

Characteristics:

- all connected communications;
- euro repair;
- conference room;
- 2 sanitary blocks;
- autonomous heating. 12e m2 with VAT (without services);
- conditioner;
- limited entry;
- 15-20 parking spaces.