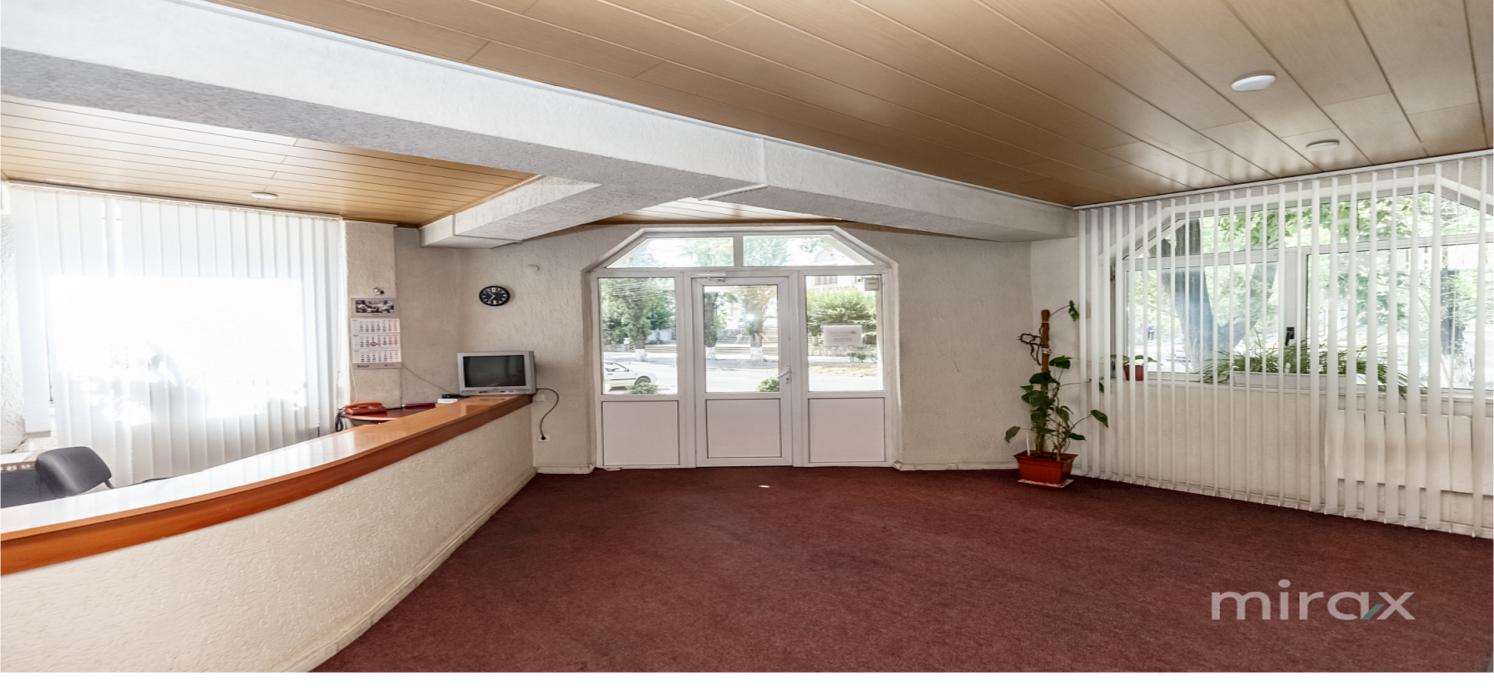

## mirax

Commercial space for rent, located in the Centru sector, Tighina str.

Total area: 420 m.p.

Compartmented in 12 offices of different sizes.

The space has a separate entrance.

Characteristics:

- all connected communications;
- euro repair;
- conference room;
- 2 sanitary blocks;
- autonomous heating. 12e m2 with VAT (without services);
- conditioner;
- limited entry;
- 15-20 parking spaces.