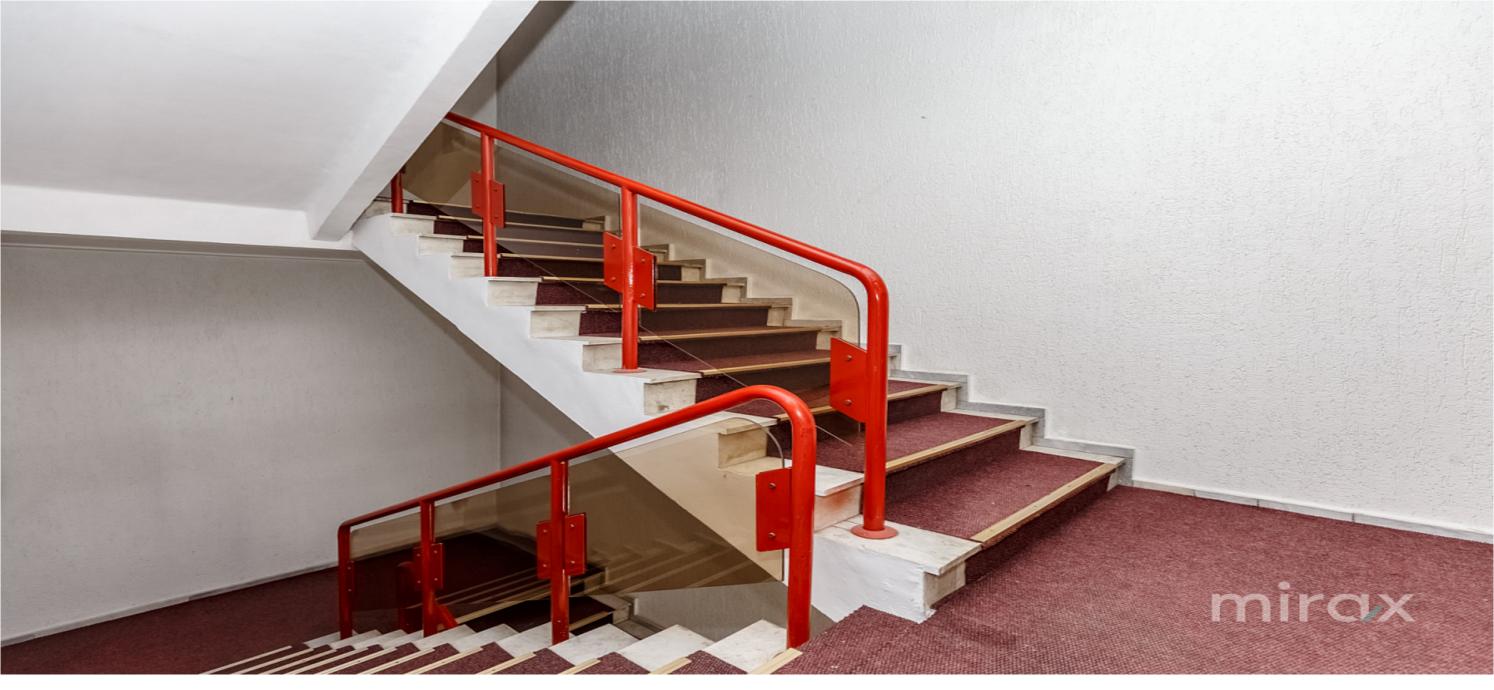

## mirax

Commercial space for rent, located in the Centru sector, Tighina str.

Total area: 420 m.p.

Compartmented in 12 offices of different sizes.

The space has a separate entrance.

Characteristics:

- all connected communications;
- euro repair;
- conference room;
- 2 sanitary blocks;
- autonomous heating. 12e m2 with VAT (without services);
- conditioner;
- limited entry;
- 15-20 parking spaces.