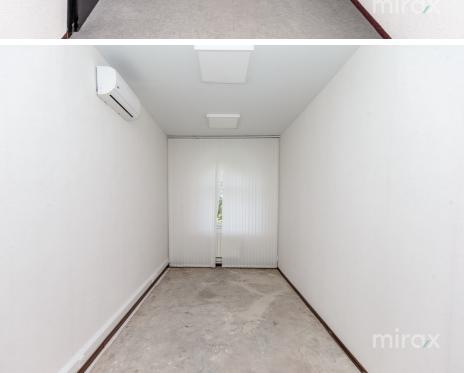

## mirax

Commercial space for rent, located in the Centru sector, Tighina str.

Total area: 420 m.p.

Compartmented in 12 offices of different sizes.

The space has a separate entrance.

Characteristics:

- all connected communications;
- euro repair;
- conference room;
- 2 sanitary blocks;
- autonomous heating. 12e m2 with VAT (without services);
- conditioner;
- limited entry;
- 15-20 parking spaces.

It is suitable for, bank, supermarket, IT.

The space is located in the area with developing infrastructure.

Easy access to public transport in all directions of the city.

Localizare pe hartă

STR. TIGHINA, CENTRU, CHIŞINĂU