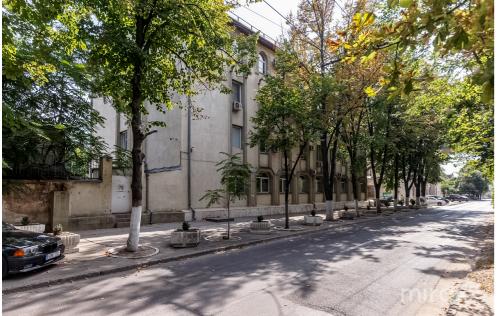

## mirax

Commercial space for rent, located in the Centru sector, Tighina str.

Total area: 420 m.p.

Compartmented in 12 offices of different sizes.

The space has a separate entrance.

Characteristics:

- all connected communications;
- euro repair;
- conference room;
- 2 sanitary blocks;
- autonomous heating. 12e m2 with VAT (without services);
- conditioner;
- limited entry;
- 15-20 parking spaces.

It is suitable for, bank, supermarket, IT.

The space is located in the area with developing infrastructure.

Easy access to public transport in all directions of the city.

Localizare pe hartă

STR. TIGHINA, CENTRU, CHIŞINĂU