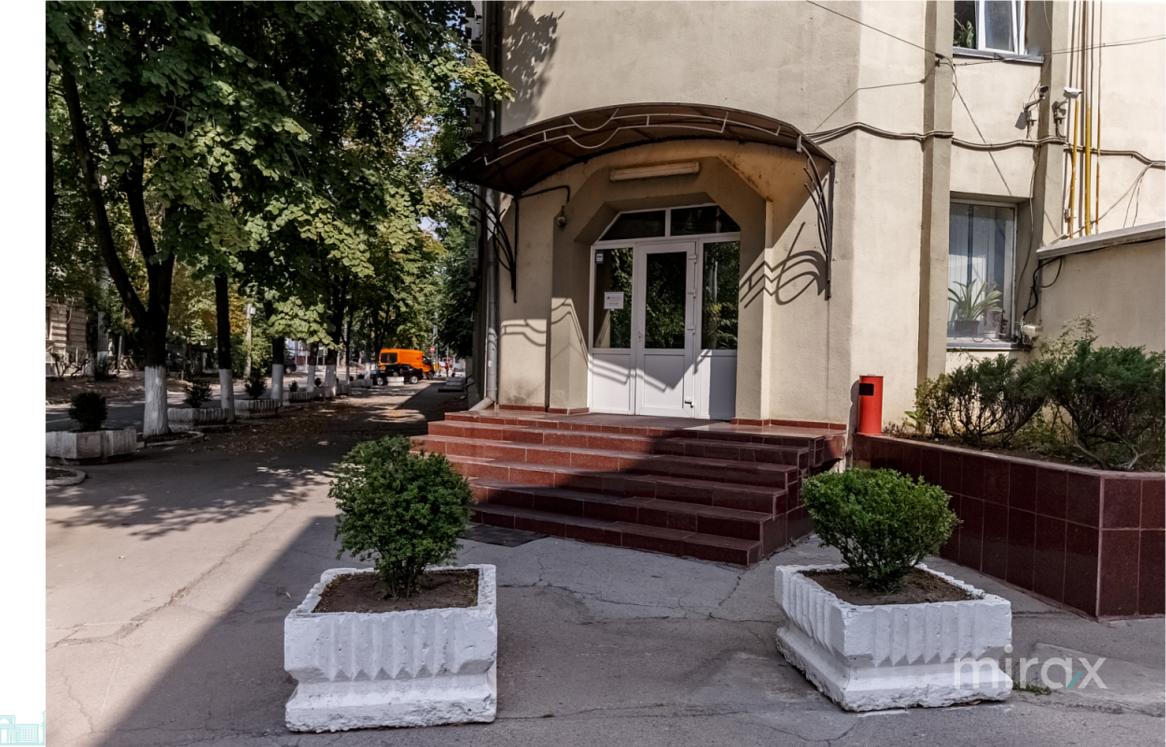

## mirax

Commercial space for rent, located in the Centru sector, Tighina str.

Total area: 420 m.p.

Compartmented in 12 offices of different sizes.

The space has a separate entrance.

Characteristics:

- all connected communications;
- euro repair;
- conference room;
- 2 sanitary blocks;
- autonomous heating. 12e m2 with VAT (without services);
- conditioner;
- limited entry;
- 15-20 parking spaces.

It is suitable for, bank, supermarket, IT.

The space is located in the area with developing infrastructure.

Easy access to public transport in all directions of the city.

Localizare pe hartă

STR. TIGHINA, CENTRU, CHIŞINĂU