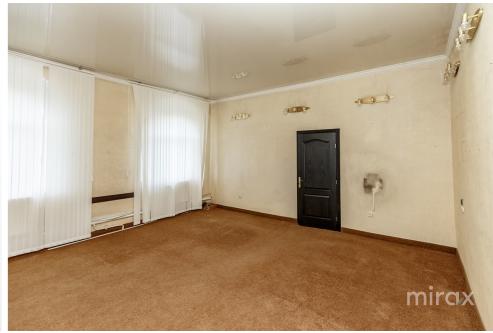

## mirax

Commercial space for rent, located in the Centru sector, Tighina str.

Total area: 420 m.p.

Compartmented in 12 offices of different sizes.

The space has a separate entrance.

Characteristics:

- all connected communications;
- euro repair;
- conference room;
- 2 sanitary blocks;
- autonomous heating. 12e m2 with VAT (without services);
- conditioner;
- limited entry;
- 15-20 parking spaces.

It is suitable for, bank, supermarket, IT.

The space is located in the area with developing infrastructure.

Easy access to public transport in all directions of the city.

Localizare pe hartă

STR. TIGHINA, CENTRU, CHIŞINĂU