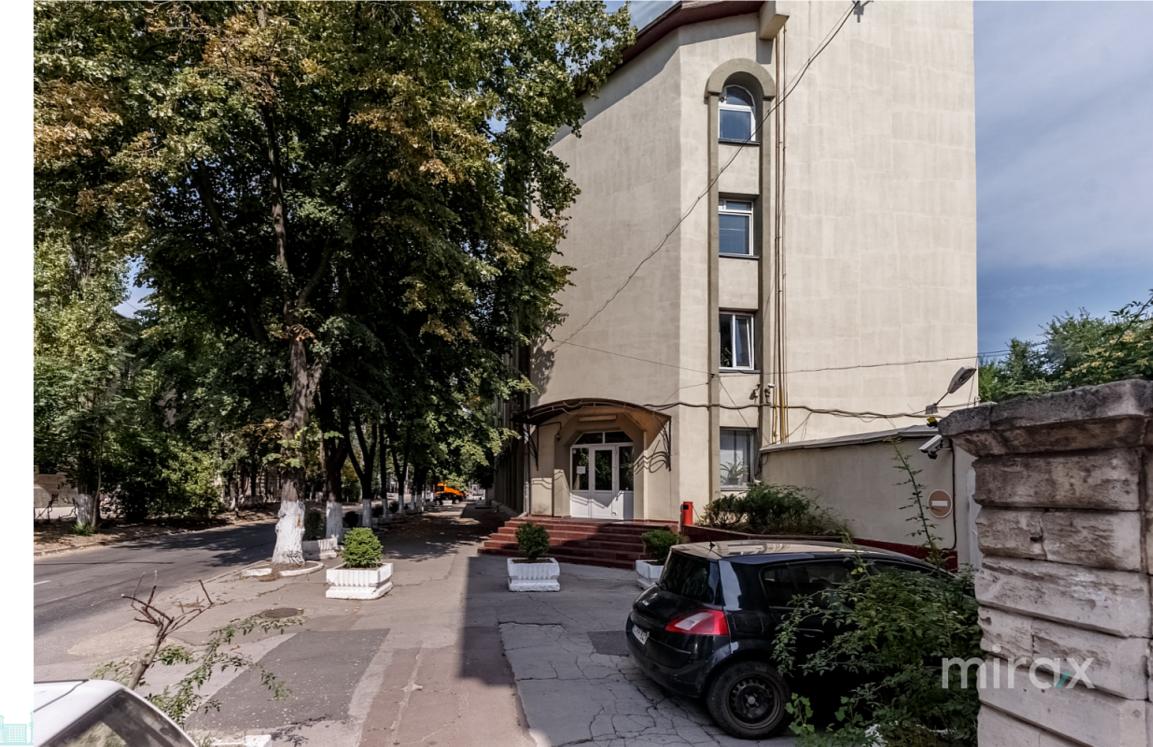

## mirax

Commercial space for rent, located in the Centru sector, Tighina str.

Total area: 420 m.p.

Compartmented in 12 offices of different sizes.

The space has a separate entrance.

Characteristics:

- all connected communications;
- euro repair;
- conference room;
- 2 sanitary blocks;
- autonomous heating. 12e m2 with VAT (without services);
- conditioner;
- limited entry;
- 15-20 parking spaces.

It is suitable for, bank, supermarket, IT.

The space is located in the area with developing infrastructure.

Easy access to public transport in all directions of the city.

Localizare pe hartă

STR. TIGHINA, CENTRU, CHIŞINĂU