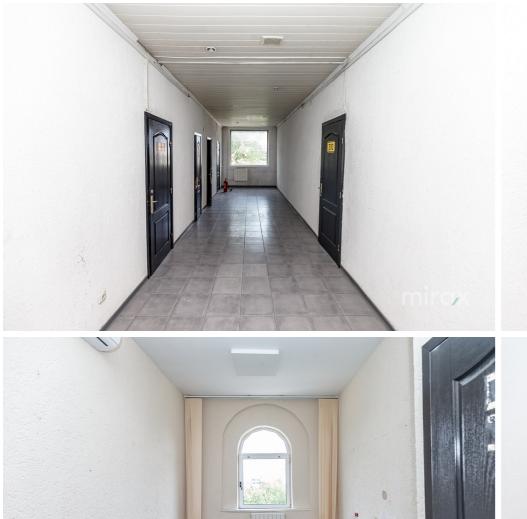

## mirax

Commercial space for rent, located in the Centru sector, Tighina str.

Total area: 420 m.p.

Compartmented in 12 offices of different sizes.

The space has a separate entrance.

Characteristics:

- all connected communications;
- euro repair;
- conference room;
- 2 sanitary blocks;
- autonomous heating. 12e m2 with VAT (without services);
- conditioner;
- limited entry;
- 15-20 parking spaces.

It is suitable for, bank, supermarket, IT.

The space is located in the area with developing infrastructure.

Easy access to public transport in all directions of the city.

Localizare pe hartă

STR. TIGHINA, CENTRU, CHIŞINĂU