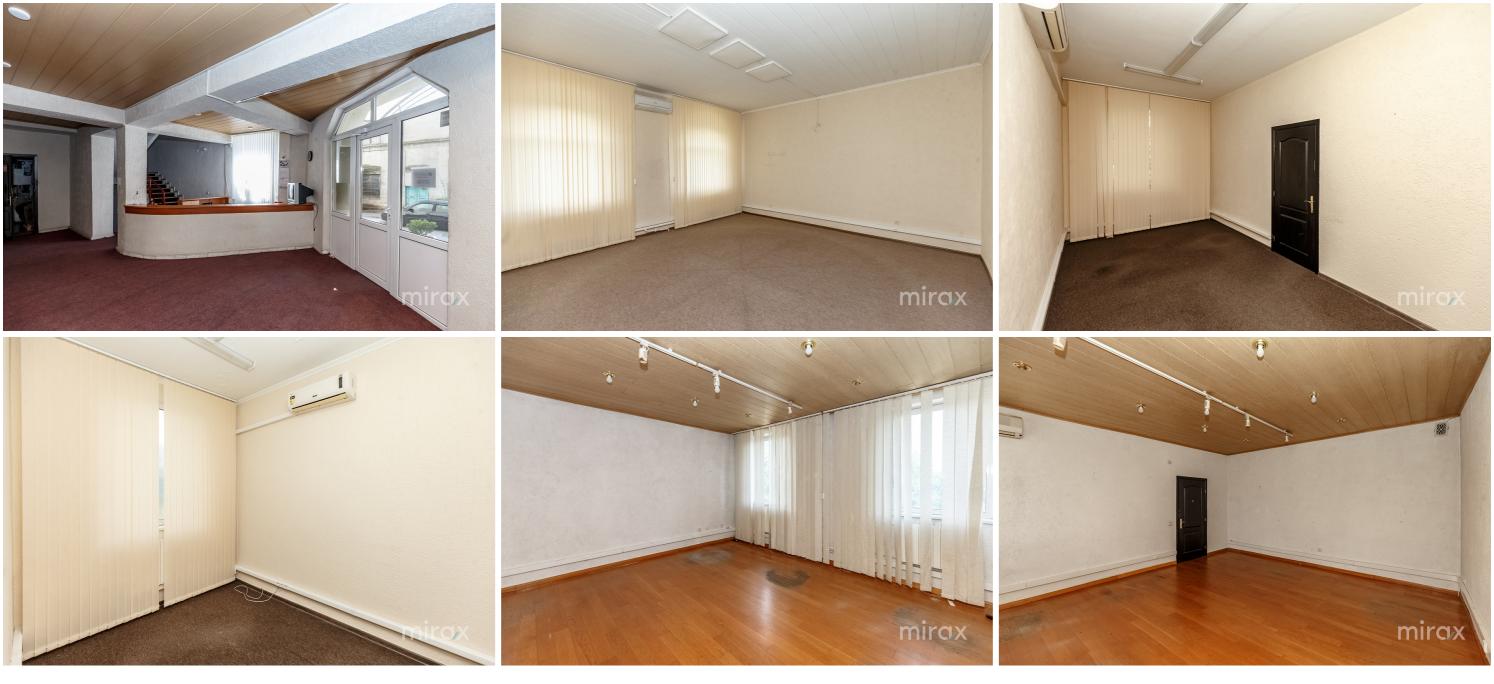

## mirax

Commercial space for rent, located in the Centru sector, Tighina str.

Total area: 420 m.p.

Compartmented in 12 offices of different sizes.

The space has a separate entrance.

Characteristics:

- all connected communications;
- euro repair;
- conference room;
- 2 sanitary blocks;
- autonomous heating. 12e m2 with VAT (without services);
- conditioner;
- limited entry;
- 15-20 parking spaces.

It is suitable for, bank, supermarket, IT.

The space is located in the area with developing infrastructure.

Easy access to public transport in all directions of the city.

Localizare pe hartă

STR. TIGHINA, CENTRU, CHIŞINĂU