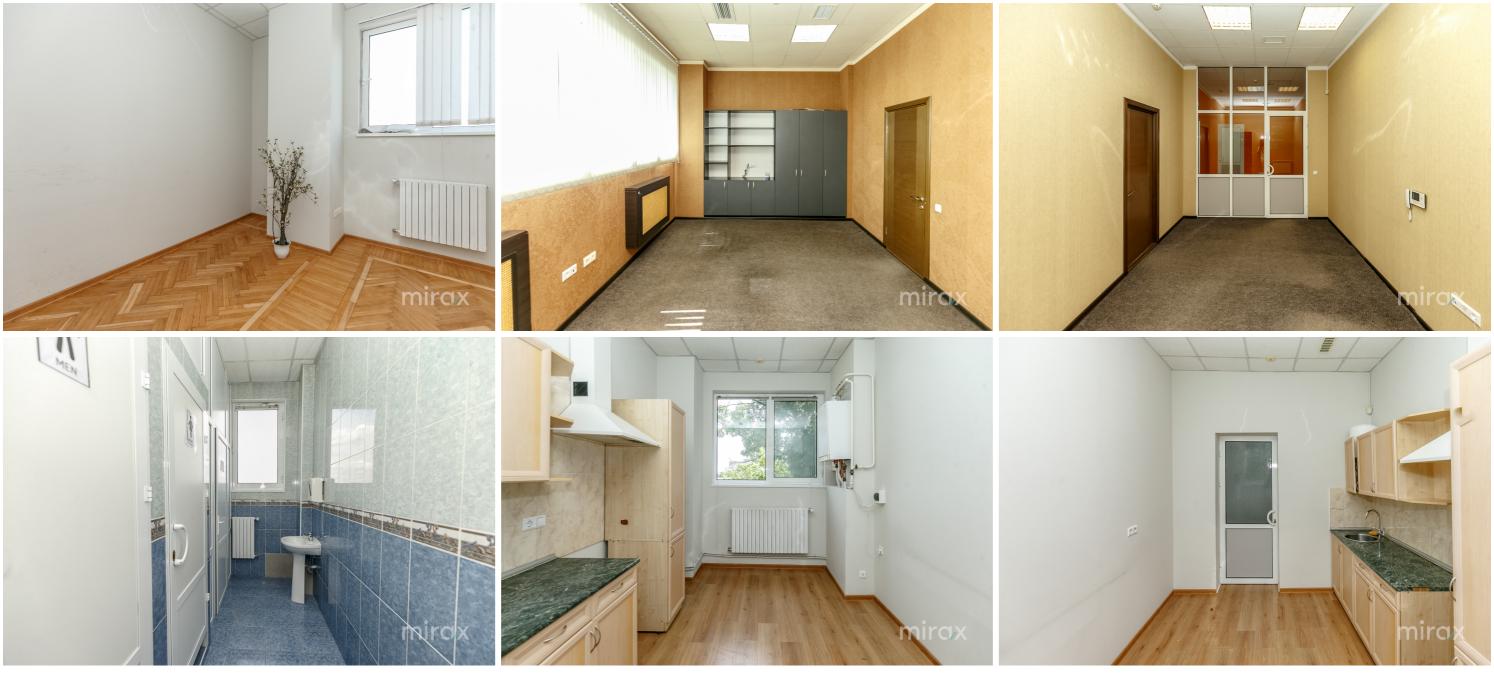

## mirax

Office for rent located in the Centru sector, bd. Stephen the Great.

Total area: 240 sqm

Characteristics:

- 11 offices;
- center area;
- area with developed infrastructure;
- toilet;
- open parking;
- repair;
- all communications

Iana Gherascenko

The space is located in the area with developing infrastructure.

Easy access to public transport in all directions of the city.

078 037 777