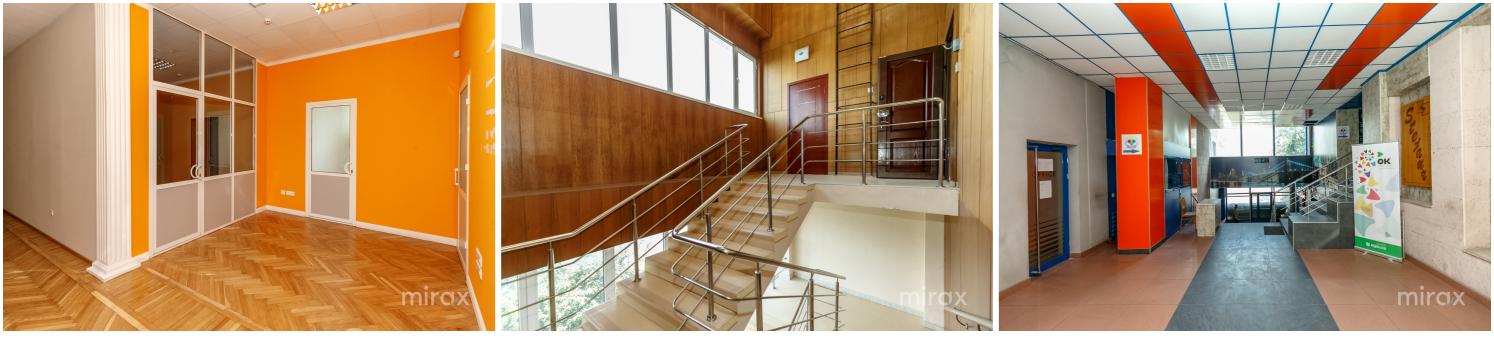

## mirax

Office for rent located in the Centru sector, bd. Stephen the Great.

Total area: 240 sqm

Characteristics:

- 11 offices;
- center area;
- area with developed infrastructure;
- toilet;
- open parking;
- repair;
- all communications

Iana Gherascenko

The space is located in the area with developing infrastructure.

Easy access to public transport in all directions of the city.

078 037 777