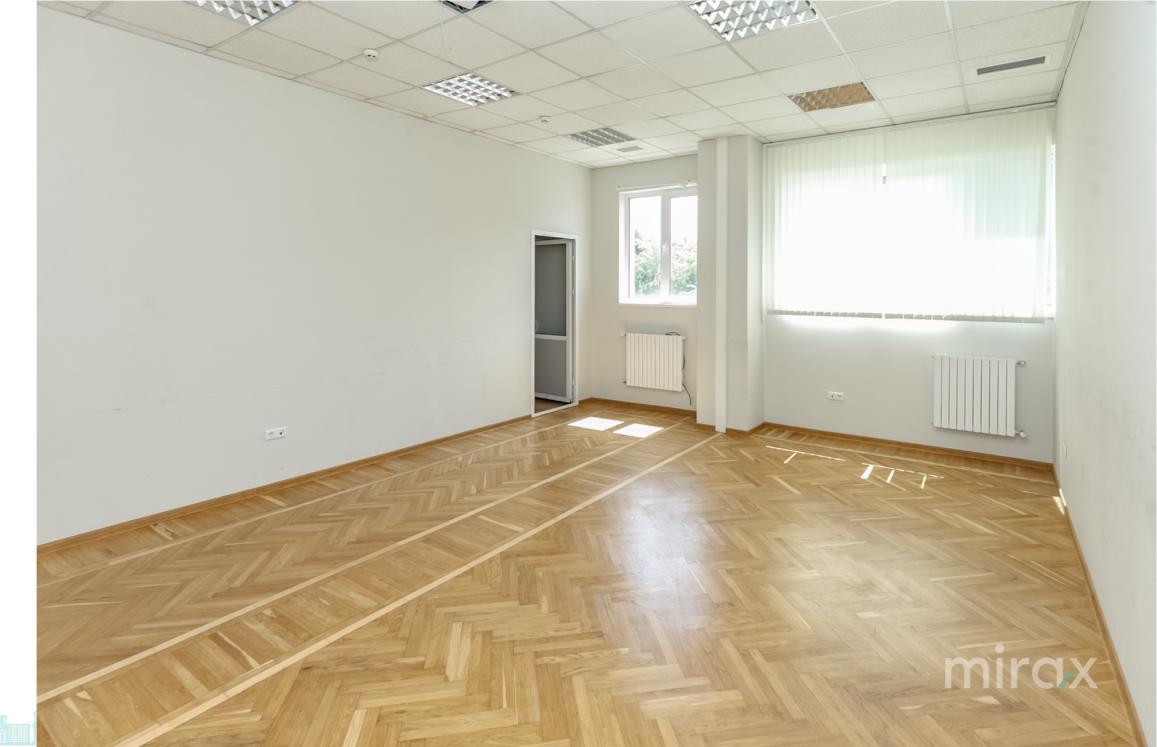

## mirax

Office for rent located in the Centru sector, bd. Stephen the Great.

Total area: 240 sqm

Characteristics:

- 11 offices;
- center area;
- area with developed infrastructure;
- toilet;
- open parking;
- repair;
- all communications

Iana Gherascenko

The space is located in the area with developing infrastructure.

Easy access to public transport in all directions of the city.

078 037 777