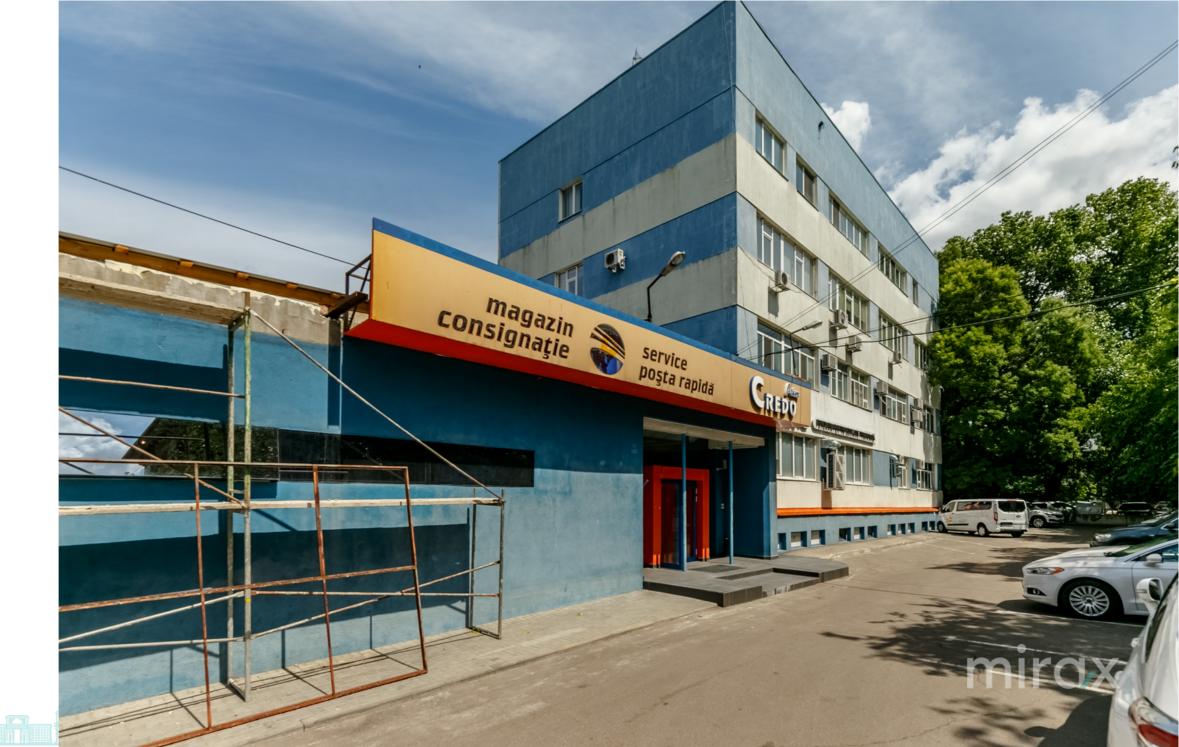

## BD. ŞTEFAN CEL MARE, CENTRU, CHIŞINĂU

Surface, m2 240

Type

Office

Floor

Real estate condition

4/4

Renovation

## mirax

Office for rent located in the Centru sector, bd. Stephen the Great.

Total area: 240 sqm

Characteristics:

- 11 offices;
- center area;
- area with developed infrastructure;
- toilet;
- open parking;
- repair;
- all communications