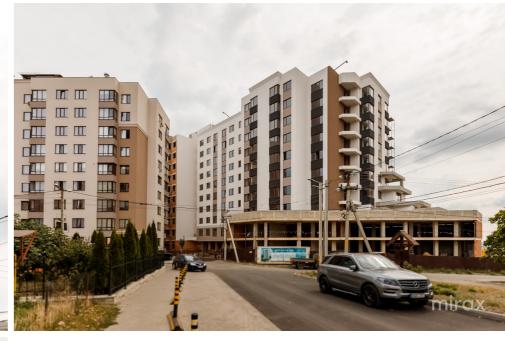

## STR. CARTUŞA, DURLEŞTI, CHIŞINĂU

Surface, m2

Rooms

170

3

Building type

Real estate condition

New building

## mirax

For sale Penthouse with terrace, on 2 levels, white version, located in Durleşti, Cartuşa str.

Total area: 170 m2.

Partitioning:

1 level: hall, living room, kitchen, bathroom, balcony. 2nd level: living room, 4 rooms, bathroom, terrace. Characteristics: