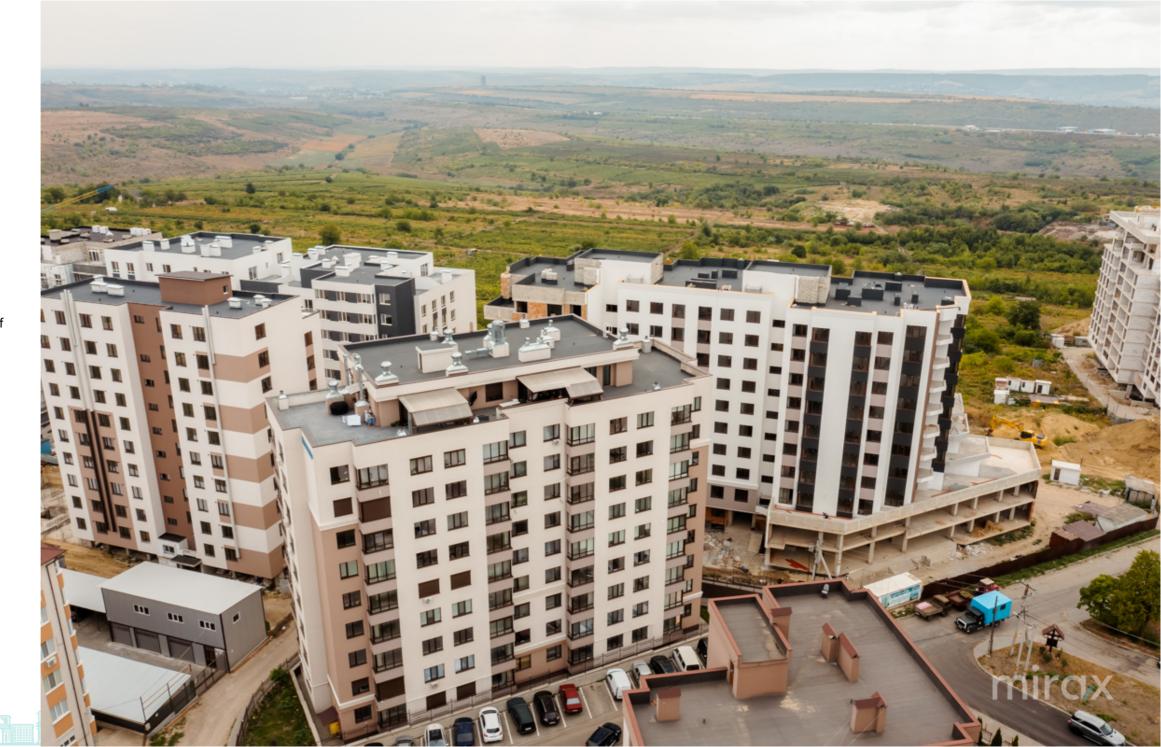

## STR. CARTUŞA, DURLEŞTI, CHIŞINĂU

Surface, m2

Rooms

170

3

Building type

Real estate condition

New building

## mirax

For sale Penthouse with terrace, on 2 levels, white version, located in Durleşti, Cartuşa str.

Total area: 170 m2.

Partitioning:

1 level: hall, living room, kitchen, bathroom, balcony. 2nd level: living room, 4 rooms, bathroom, terrace. Characteristics: