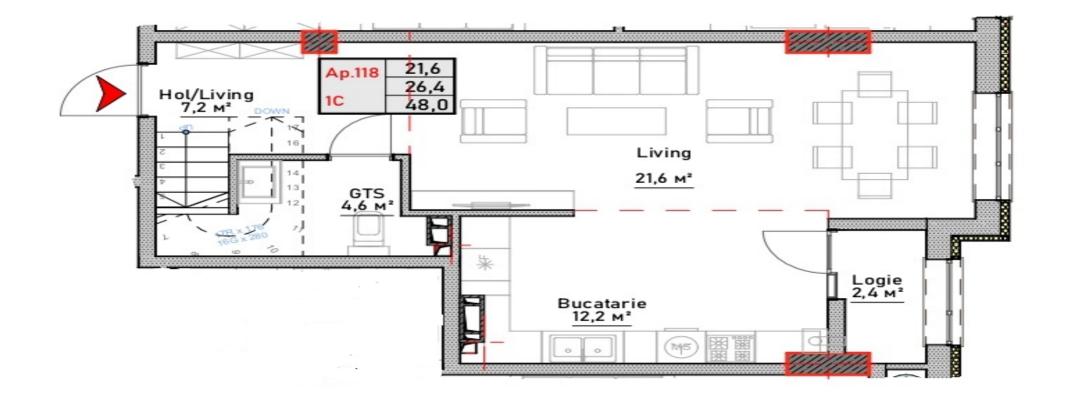

## mirax

For sale Penthouse with terrace, on 2 levels, white version, located in Durleşti, Cartuşa str.

Total area: 170 m2.

Partitioning:

1 level: hall, living room, kitchen, bathroom, balcony. 2nd level: living room, 4 rooms, bathroom, terrace. Characteristics: