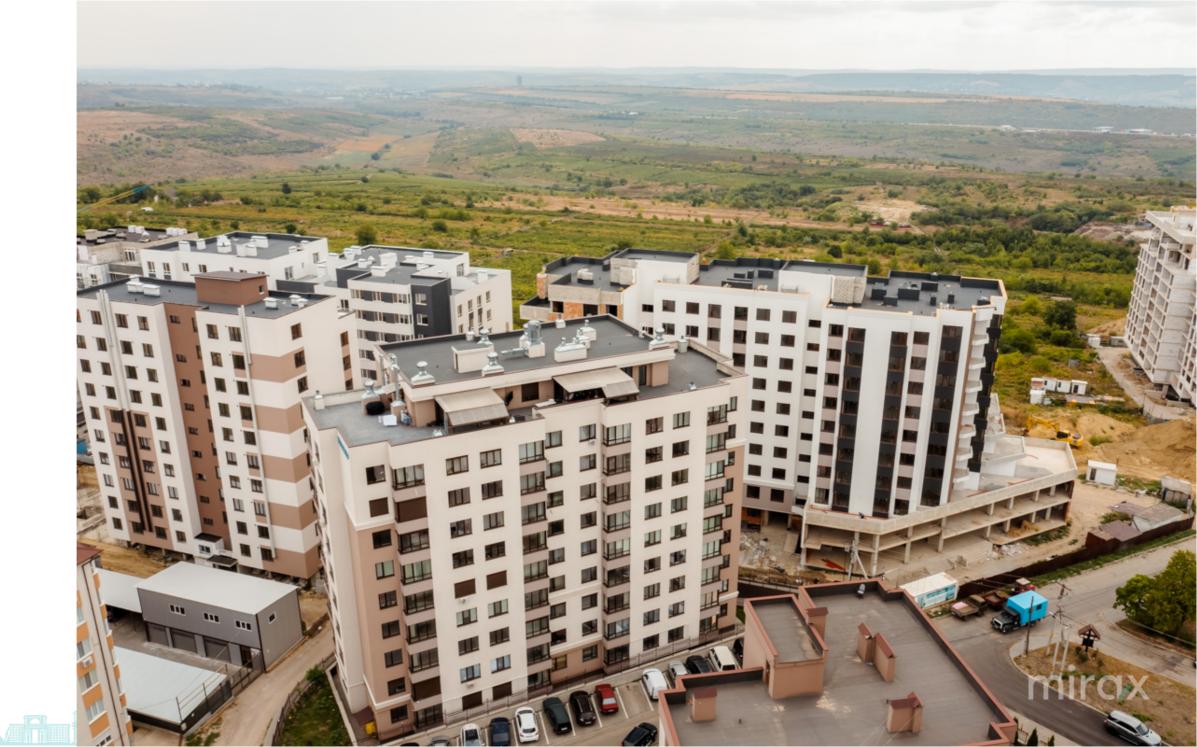

## STR. CARTUŞA, DURLEŞTI, CHIŞINĂU

Surface, m2

Rooms

170

3

Building type

Real estate condition

New building

## mirax

For sale Penthouse with terrace, on 2 levels, white version, located in Durleşti, Cartuşa str.

Total area: 170 m2.

Partitioning:

1 level: hall, living room, kitchen, bathroom, balcony. 2nd level: living room, 4 rooms, bathroom, terrace. Characteristics: