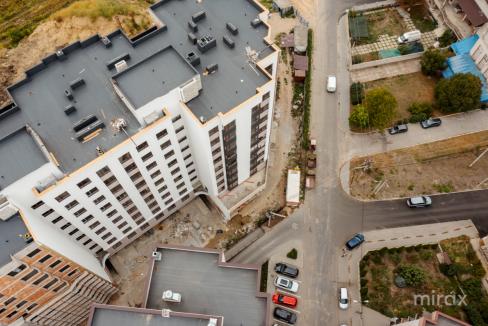

## STR. CARTUŞA, DURLEŞTI, CHIŞINĂU

Surface, m2

Rooms

170

3

Building type

Real estate condition

New building

## mirax

For sale Penthouse with terrace, on 2 levels, white version, located in Durleşti, Cartuşa str.

Total area: 170 m2.

Partitioning:

1 level: hall, living room, kitchen, bathroom, balcony. 2nd level: living room, 4 rooms, bathroom, terrace. Characteristics:

## mirax

Localizare pe hartă

STR. CARTUŞA, DURLEŞTI, CHIŞINĂU

Iurie Munteanu

078 076 777

Penthouse cu terasa, 169,6 m2, 2 nivele (et8+et9)

STR. 31 AUGUST 1989, 85