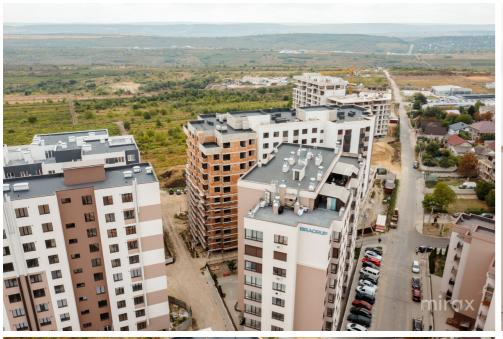

## STR. CARTUŞA, DURLEŞTI, CHIŞINĂU

Surface, m2

Rooms

170

3

Building type

Real estate condition

New building

## mirax

For sale Penthouse with terrace, on 2 levels, white version, located in Durleşti, Cartuşa str.

Total area: 170 m2.

Partitioning:

1 level: hall, living room, kitchen, bathroom, balcony. 2nd level: living room, 4 rooms, bathroom, terrace. Characteristics: