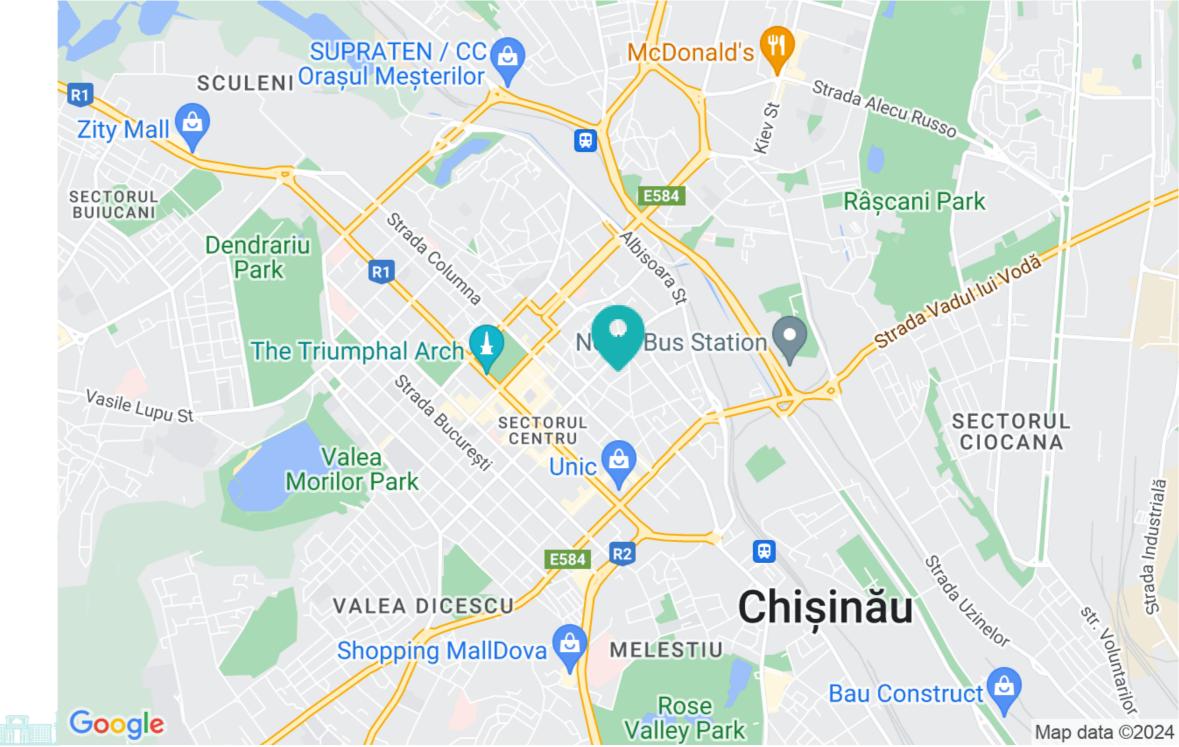

## mirax

Localizare pe hartă

STR. CARTUŞA, DURLEŞTI, CHIŞINĂU

Iurie Munteanu

078 076 777

Penthouse cu terasa, 169,6 m2, 2 nivele (et8+et9)

STR. 31 AUGUST 1989, 85