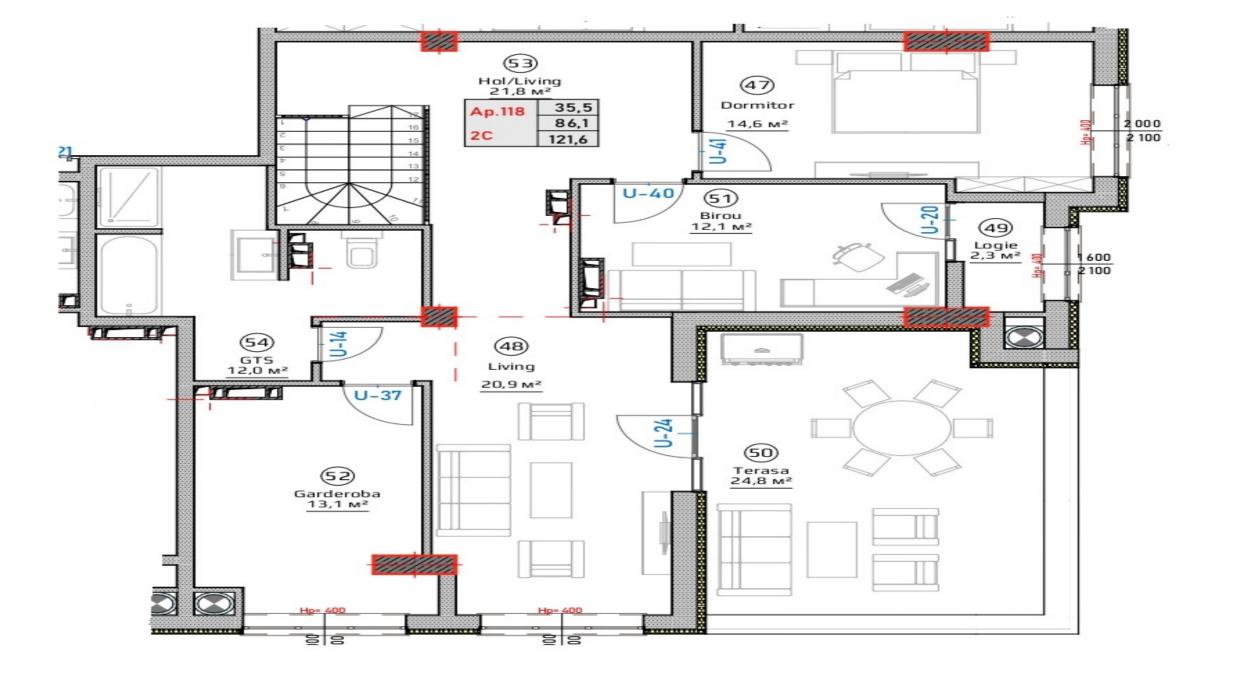

## mirax

For sale Penthouse with terrace, on 2 levels, white version, located in Durleşti, Cartuşa str.

Total area: 170 m2.

Partitioning:

1 level: hall, living room, kitchen, bathroom, balcony. 2nd level: living room, 4 rooms, bathroom, terrace. Characteristics:

- Monolithic concrete frame reinforced;
- Thermal insulation of the facade with polystyrene, mineral wool around the windows;
- Underground parking lot;
- Storage closet;
- Silent elevator with movement including at the level of the underground parking;
- Brixton brick;
- Autonomous heating;
- Thermopane windows;
- Intercom, telephone, Internet TV fiber optic;
- Individual gas, electricity and water meters;
- Video surveillance.