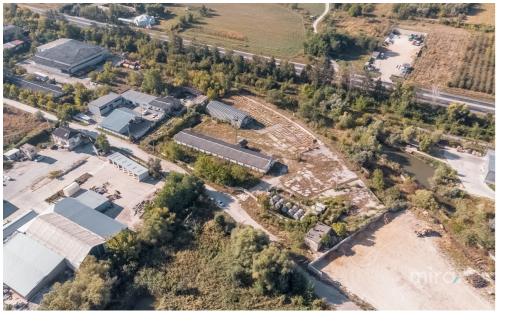

## mirax

Closed-type warehouse/hangar for sale, located in Strășeni city, Chișinăului Street.

Land area: 1 ha.

- Closed type warehouse;
- 10 storage tanks;
- Separate entrance;
- Loading/unloading place (trucks);
- Direct access to the Railway;
- Technical water;
- Electricity.
- 30-60 cm reinforced concrete floor on the entire perimeter;
- The surface of the concreted land;
- Direct access to public transport.

The price includes VAT.

The right space for your future warehouse, production space, etc.

Developed area, paved road.

Victor lutiș

076 588 777

Localizare pe hartă

STR. ALEXEI MATEEVICI, STRĂȘENI, CHIŞINĂU

Victor lutiș