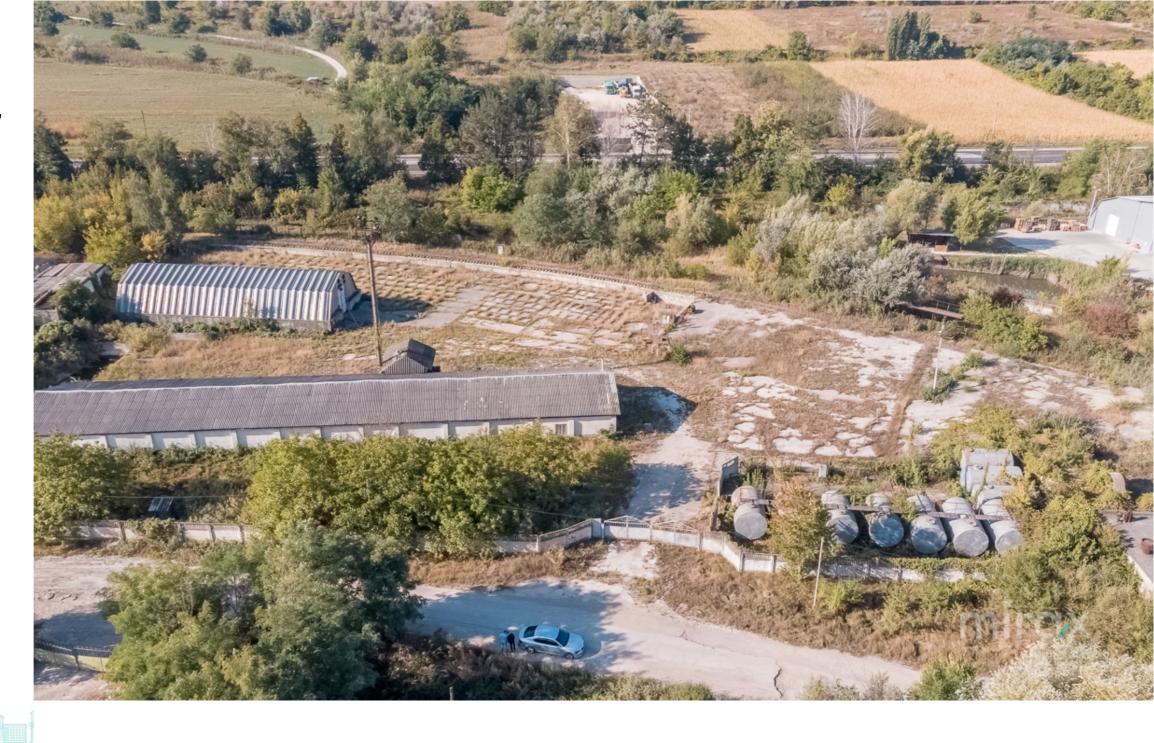

## mirax

Closed-type warehouse/hangar for sale, located in Strășeni city, Chișinăului Street.

Land area: 1 ha.

- Closed type warehouse;
- 10 storage tanks;
- Separate entrance;
- Loading/unloading place (trucks);
- Direct access to the Railway;
- Technical water;
- Electricity.
- 30-60 cm reinforced concrete floor on the entire perimeter;
- The surface of the concreted land;
- Direct access to public transport.

The price includes VAT.

The right space for your future warehouse, production space, etc.

Developed area, paved road.

Victor lutiș

076 588 777

Localizare pe hartă

STR. ALEXEI MATEEVICI, STRĂȘENI, CHIŞINĂU

Victor lutiș