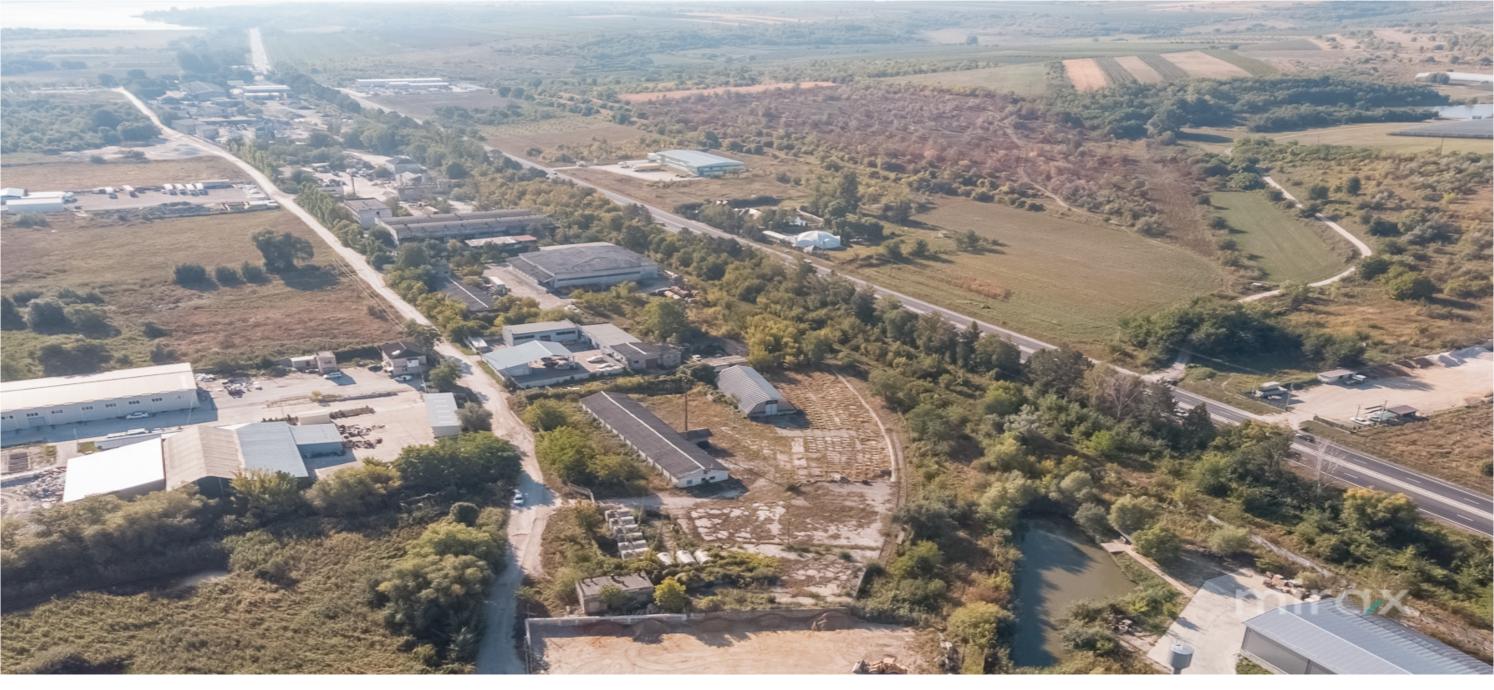

## mirax

Closed-type warehouse/hangar for sale, located in Strășeni city, Chișinăului Street.

Land area: 1 ha.

- Closed type warehouse;
- 10 storage tanks;
- Separate entrance;
- Loading/unloading place (trucks);
- Direct access to the Railway;
- Technical water;
- Electricity.
- 30-60 cm reinforced concrete floor on the entire perimeter;
- The surface of the concreted land;
- Direct access to public transport.

The price includes VAT.

The right space for your future warehouse, production space, etc.

Developed area, paved road.

Victor lutiș

076 588 777

Localizare pe hartă

STR. ALEXEI MATEEVICI, STRĂȘENI, CHIŞINĂU

Victor lutiș