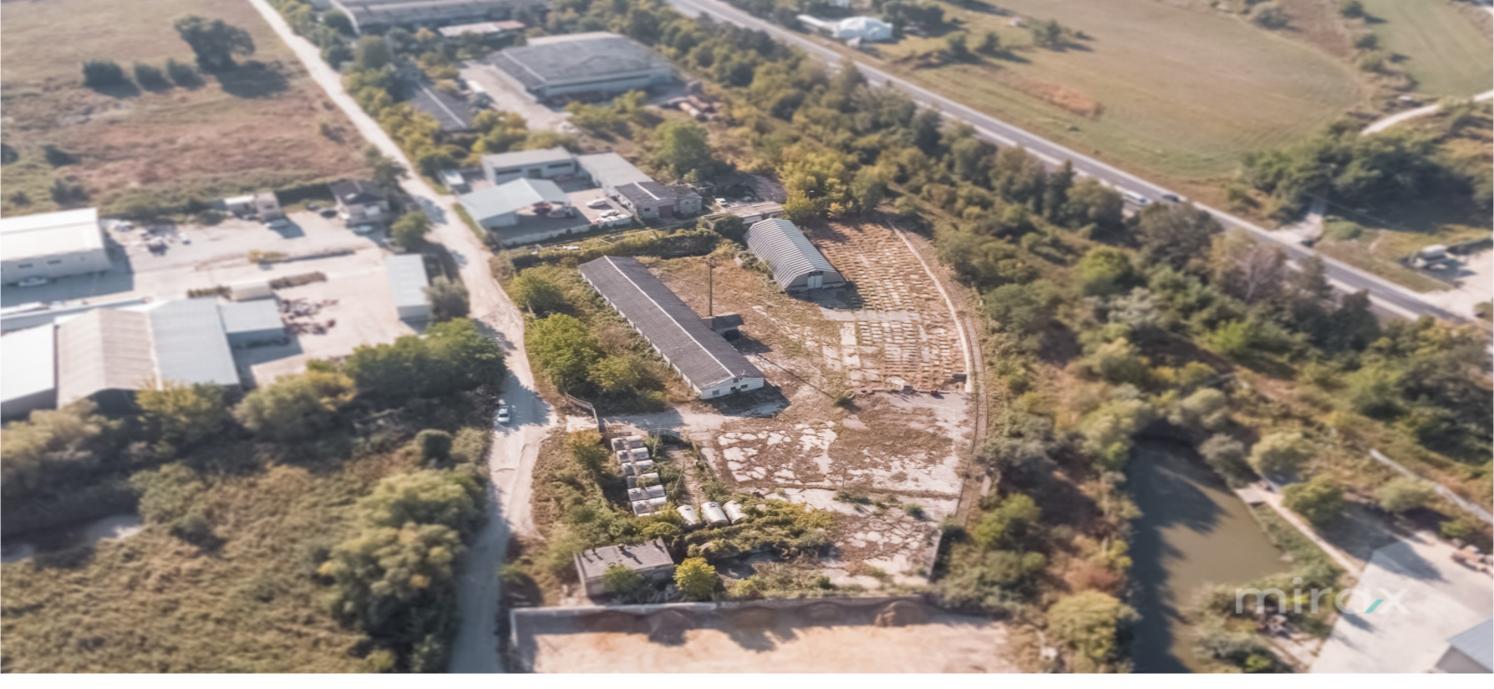

## mirax

Closed-type warehouse/hangar for sale, located in Strășeni city, Chișinăului Street.

Land area: 1 ha.

- Closed type warehouse;
- 10 storage tanks;
- Separate entrance;
- Loading/unloading place (trucks);
- Direct access to the Railway;
- Technical water;
- Electricity.
- 30-60 cm reinforced concrete floor on the entire perimeter;
- The surface of the concreted land;
- Direct access to public transport.

The price includes VAT.

The right space for your future warehouse, production space, etc.

Developed area, paved road.

Victor lutiș

076 588 777

Localizare pe hartă

STR. ALEXEI MATEEVICI, STRĂȘENI, CHIŞINĂU

Victor lutiș