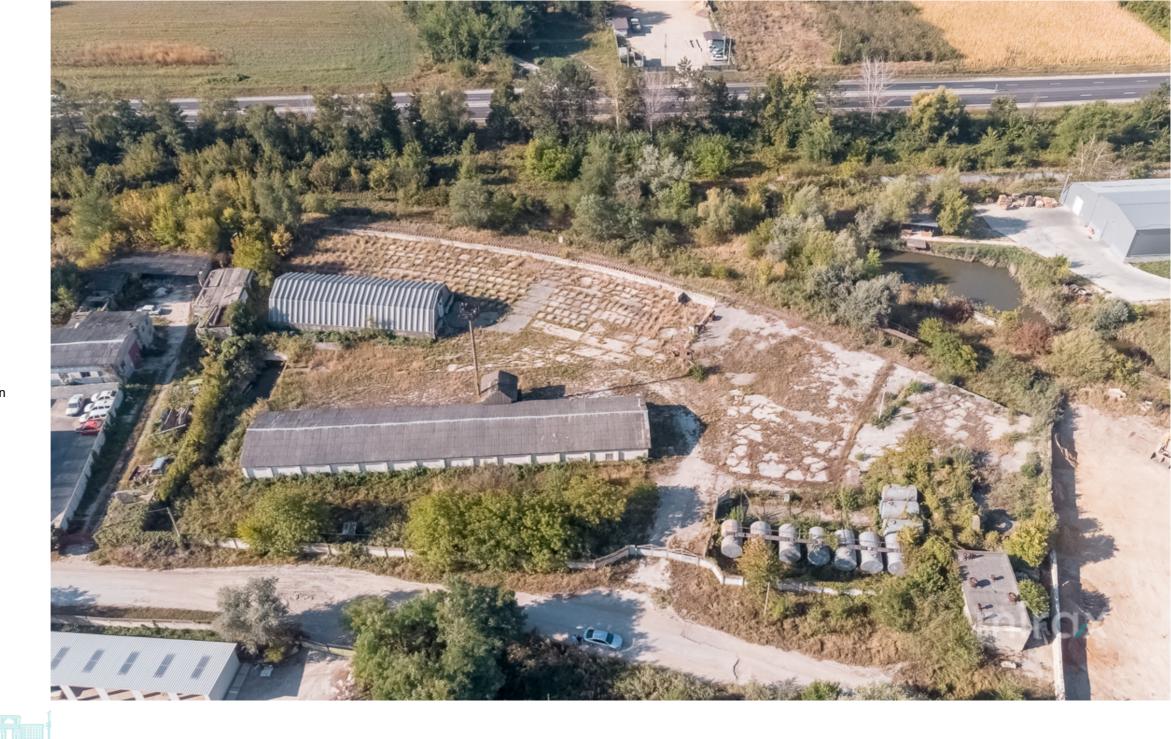

## mirax

Closed-type warehouse/hangar for sale, located in Strășeni city, Chișinăului Street.

Land area: 1 ha.

- Closed type warehouse;
- 10 storage tanks;
- Separate entrance;
- Loading/unloading place (trucks);
- Direct access to the Railway;
- Technical water;
- Electricity.
- 30-60 cm reinforced concrete floor on the entire perimeter;
- The surface of the concreted land;
- Direct access to public transport.

The price includes VAT.

The right space for your future warehouse, production space, etc.

Developed area, paved road.

Victor lutiș

076 588 777

Localizare pe hartă

STR. ALEXEI MATEEVICI, STRĂȘENI, CHIŞINĂU

Victor lutiș