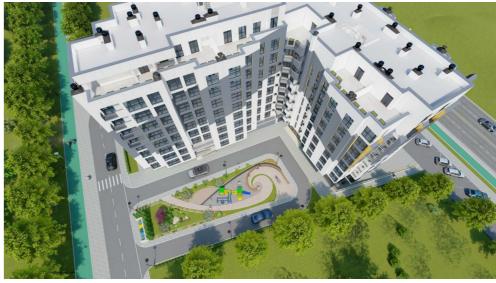

#### STR. N. MILESCU SPĂTARU, CIOCANA, CHIŞINĂU

Surface, m2

Building type

Rooms

**72** 

Real estate condition

New building

White variant

Floor

Heating

Balconies

8/8

Bathrooms

**Autonomous** 

2

Sale

71 300 €

Radu Prigala 078 043 777

Penhouse with 1 room and living room for sale, Nicoale Milescu Spătaru str.

Total area: 71.9 sqm

Compartmentation: 1 bedroom, kitchen, bedroom, 2 sanitary blocks, balcony, living room, terrace.

Radu Prigala 078 043 777

Localizare pe hartă

STR. N. MILESCU SPĂTARU, CIOCANA, CHIŞINĂU

Radu Prigala

078 043 777

STR. 31 AUGUST 1989, 85

STR. 31 AUGUST 1989, 85
• 078 27 77 17