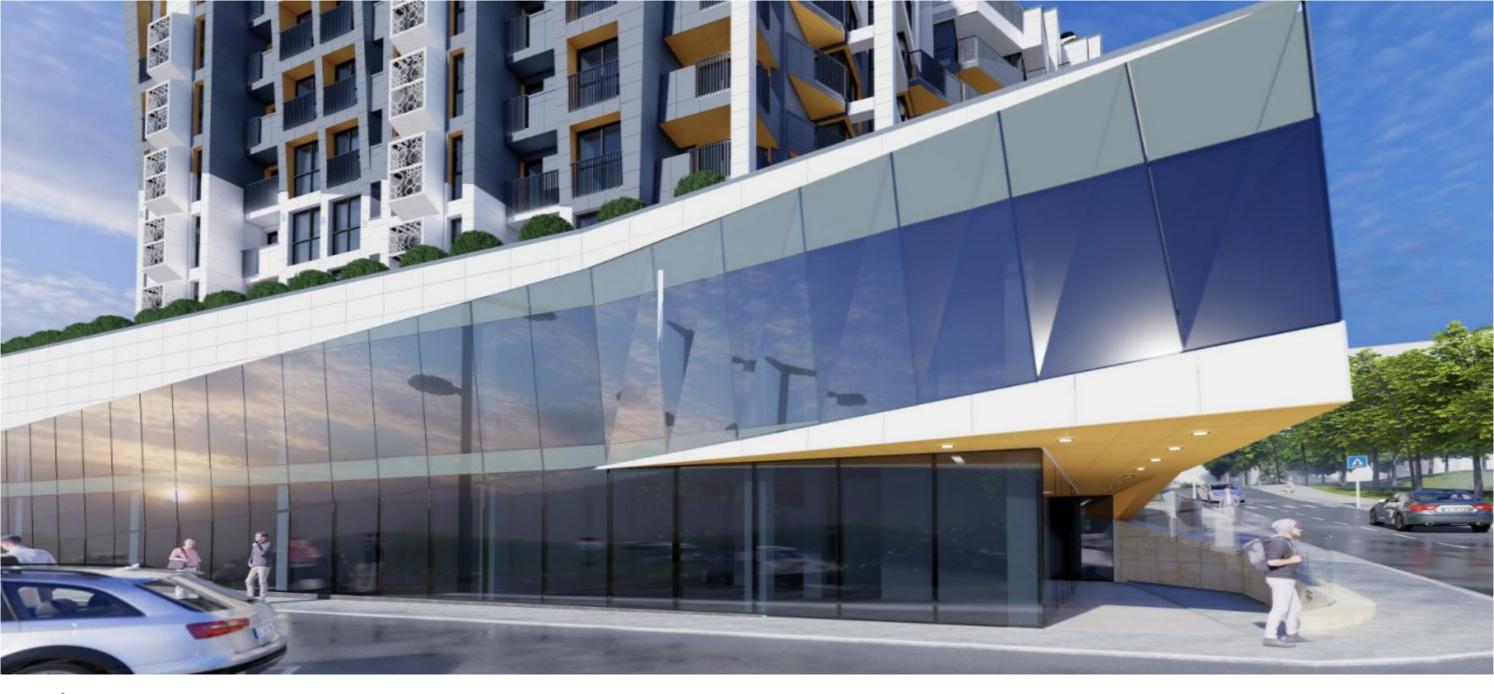

#### STR. N. MILESCU SPĂTARU, CIOCANA, CHIŞINĂU

Surface, m2

Building type

Rooms

**72** 

Real estate condition

New building

White variant

Characteristics:

- The monolithic concrete structure, floor/pillar type (without visible beams and columns);
- Masonry from ceramic blocks (Brikston, Porotherm or similar) 250 mm;
- External walls 250 mm and thermal insulation;
- Interior walls between apartments 200 mm;
- Internal walls between rooms 115 mm;
- Panoramic windows;
- PVC profile with 5 chambers, series 72 and above (depending on the type of manufacture);
- Thermopane with 3 bottles, with special effect (energy efficiency);
- Ceiling height in apartments 2800 mm;
- 24 kw gas boiler, bithermic heat exchanger;
- Premim class metal door, 3 sealing contours, thermally insulated with cotton wool; mineral, thermally insulated case, clad with MDF panels o