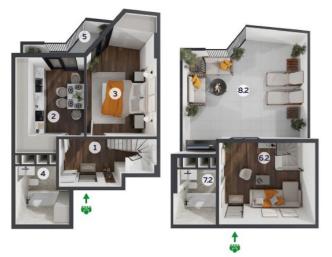

## 1 Legenda Apartament - 1 odaie Suprāfaţa - m²

|     |           | Supranaya            |
|-----|-----------|----------------------|
| 1   | Living    | 8,49 m <sup>2</sup>  |
| 2   | Bucătărie | 12,40 m <sup>2</sup> |
| 3   | Dormitor  | 15,71 m <sup>2</sup> |
| 4   | Baie      | 5,82 m <sup>2</sup>  |
| 5   | Balcon    | 1,31 m <sup>2</sup>  |
| 6.2 | Living    | 14,13 m <sup>2</sup> |
| 7.2 | Bale      | 4,78 m <sup>2</sup>  |
| 8.2 | Terasa    | 30,87m <sup>2</sup>  |

Total 71,90 m<sup>2</sup>