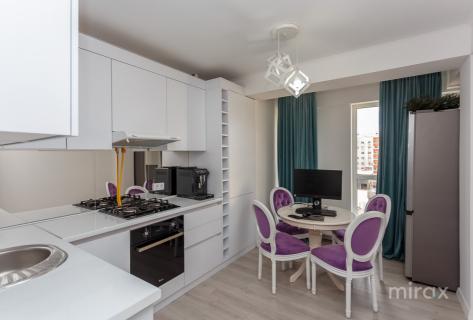

## mirax

2-room apartment for rent, located in sec. Center, Constantin Vârnav str.

The housing complex "Braus Belvedere" built by the Braus company.

Total area: 65 m2.

Partitioning: kitchen, 2 bedrooms, bathroom, entrance hall, terrace, wardrobe.

Characteristics:

- euro repair with quality finishes;
- equipped with furniture and household appliances;
- armored door;
- panoramic windows;
- autonomous heating;
- panoramic view of the park;
- silent elevator.