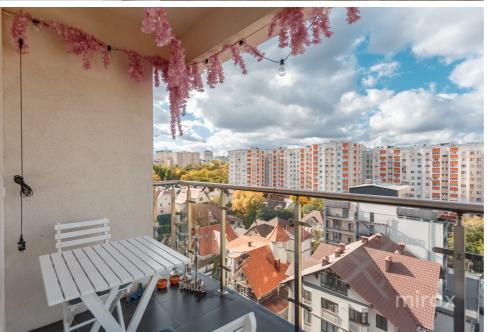

## mirax

2-room apartment for rent, located in sec. Center, Constantin Vârnav str.

The housing complex "Braus Belvedere" built by the Braus company.

Total area: 65 m2.

Partitioning: kitchen, 2 bedrooms, bathroom, entrance hall, terrace, wardrobe.

Characteristics:

- euro repair with quality finishes;
- equipped with furniture and household appliances;
- armored door;
- panoramic windows;
- autonomous heating;
- panoramic view of the park;
- silent elevator.