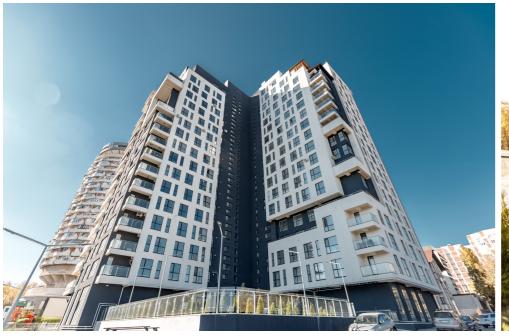

## mirax

2-room apartment for rent, located in sec. Center, Constantin Vârnav str.

The housing complex "Braus Belvedere" built by the Braus company.

Total area: 65 m2.

Partitioning: kitchen, 2 bedrooms, bathroom, entrance hall, terrace, wardrobe.