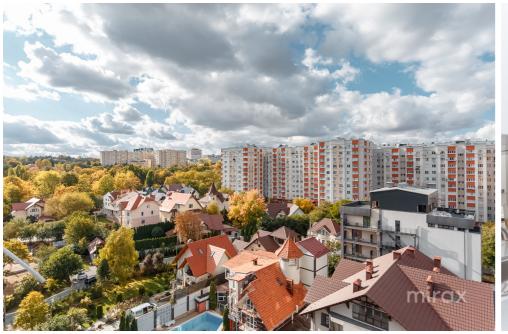

## STR. CONSTANTIN VÂRNAV, CENTRU, CHIŞINĂU

Surface, m2

Rooms

65

2

Floor **10/17**  Balconies

0/17

Bathrooms

## mirax

2-room apartment for rent, located in sec. Center, Constantin Vârnav str.

The housing complex "Braus Belvedere" built by the Braus company.

Total area: 65 m2.

Partitioning: kitchen, 2 bedrooms, bathroom, entrance hall, terrace, wardrobe.

Characteristics:

- euro repair with quality finishes;
- equipped with furniture and household appliances;
- armored door;
- panoramic windows;
- autonomous heating;
- panoramic view of the park;
- silent elevator.