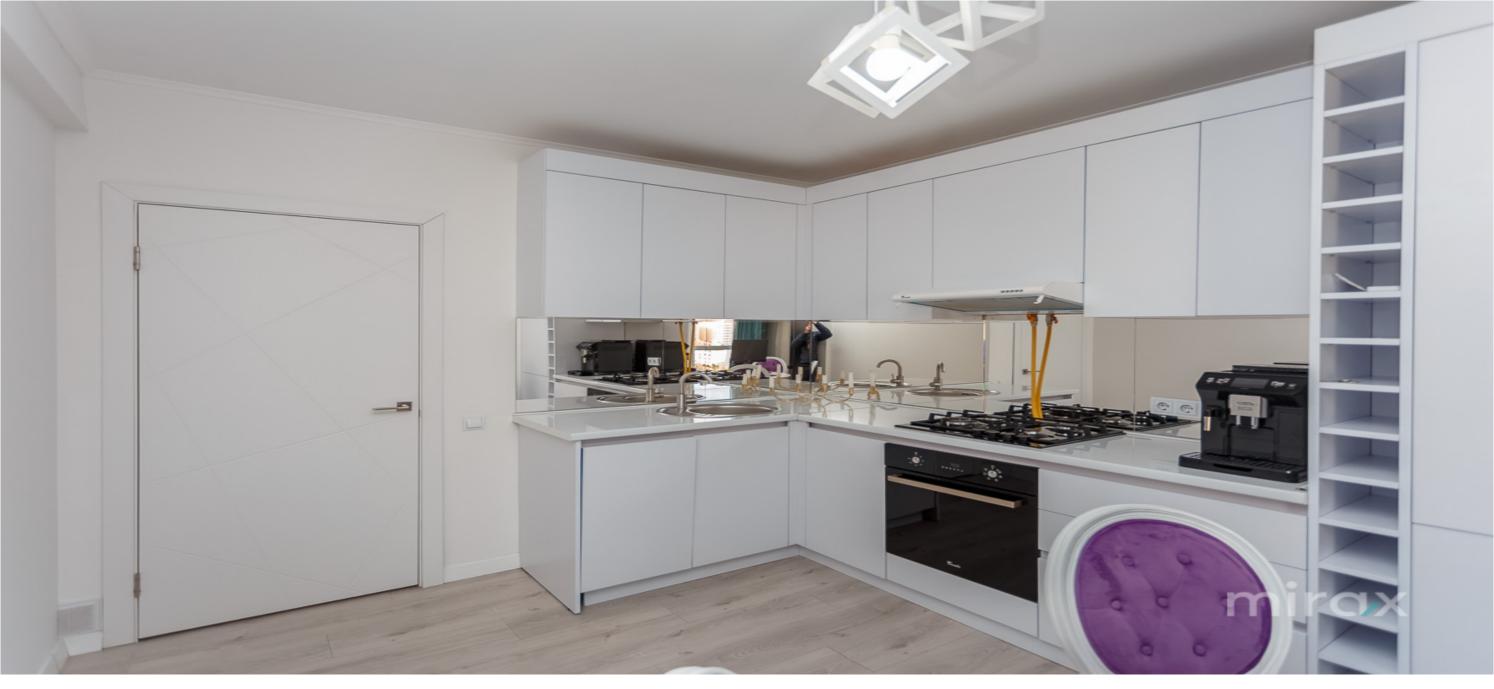

## mirax

2-room apartment for rent, located in sec. Center, Constantin Vârnav str.

The housing complex "Braus Belvedere" built by the Braus company.

Total area: 65 m2.

Partitioning: kitchen, 2 bedrooms, bathroom, entrance hall, terrace, wardrobe.

Characteristics:

- euro repair with quality finishes;
- equipped with furniture and household appliances;
- armored door;
- panoramic windows;
- autonomous heating;
- panoramic view of the park;
- silent elevator.