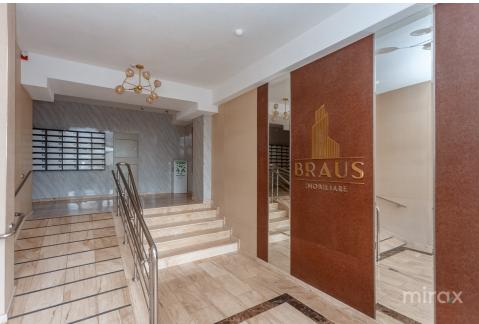

## mirax

2-room apartment for rent, located in sec. Center, Constantin Vârnav str.

The housing complex "Braus Belvedere" built by the Braus company.

Total area: 65 m2.

Partitioning: kitchen, 2 bedrooms, bathroom, entrance hall, terrace, wardrobe.