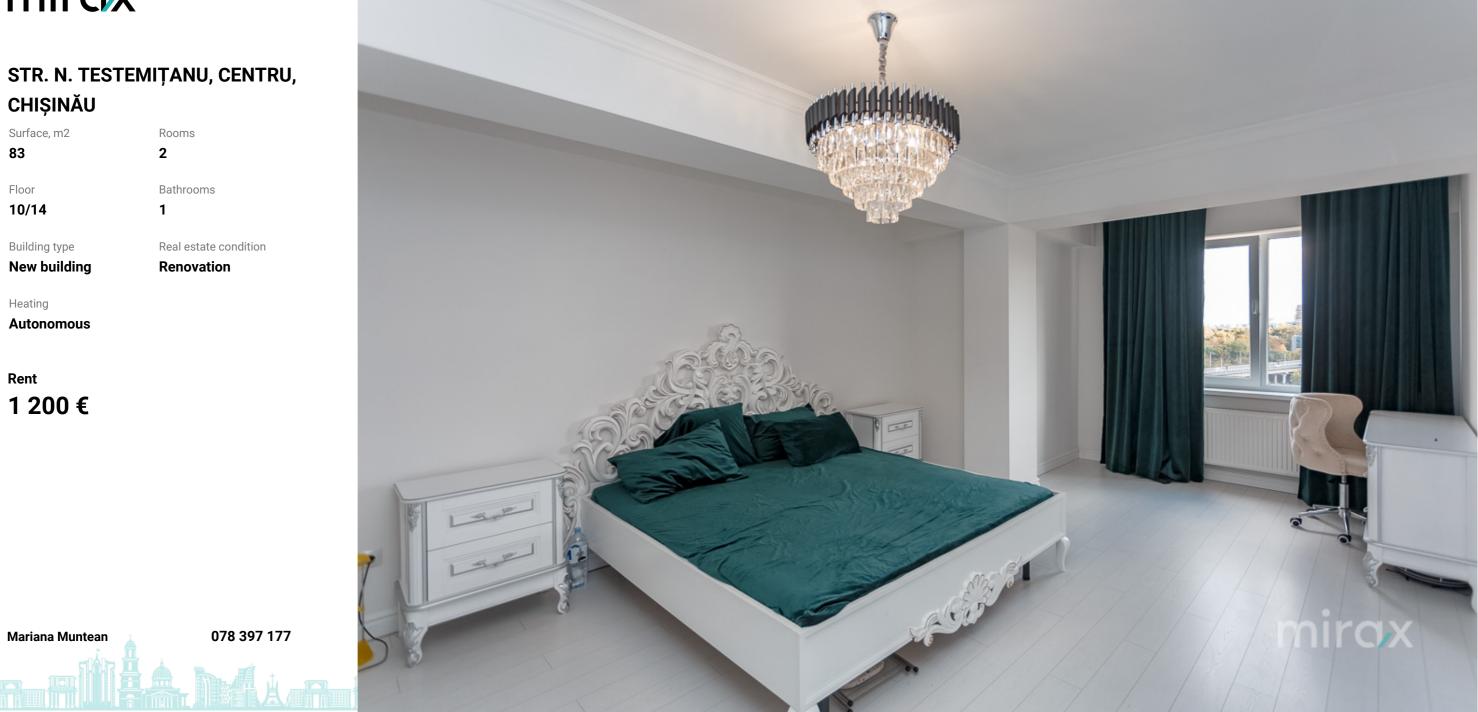

# CHIŞINĂU

| Surface, m2<br>83             | Rooms<br><b>2</b>     |
|-------------------------------|-----------------------|
| Floor<br><b>10/14</b>         | Bathrooms<br><b>1</b> |
| Building type<br>New building | Real estate condition |
| Heating<br>Autonomous         |                       |
| Pont                          |                       |

1 200 €

2-room apartment for rent, located in sec. Centre, str. Nicolae Testemițanu.

Eldorado Terra Construction Company. Total area: 83 m2.

Compartmentation: kitchen, 2 bedrooms, hall, bathroom, hall.

Characteristics:

- euro repair with quality finishes;

- equipped with furniture and household appliances;

- armored door;

- autonomous heating;

- panoramic view towards the park;

- silent elevator.

In the immediate vicinity are: shopping centers, supermarket, restaurants and cafes, pharmacy, bank, etc. Easy access to public transport in any direction of the city.