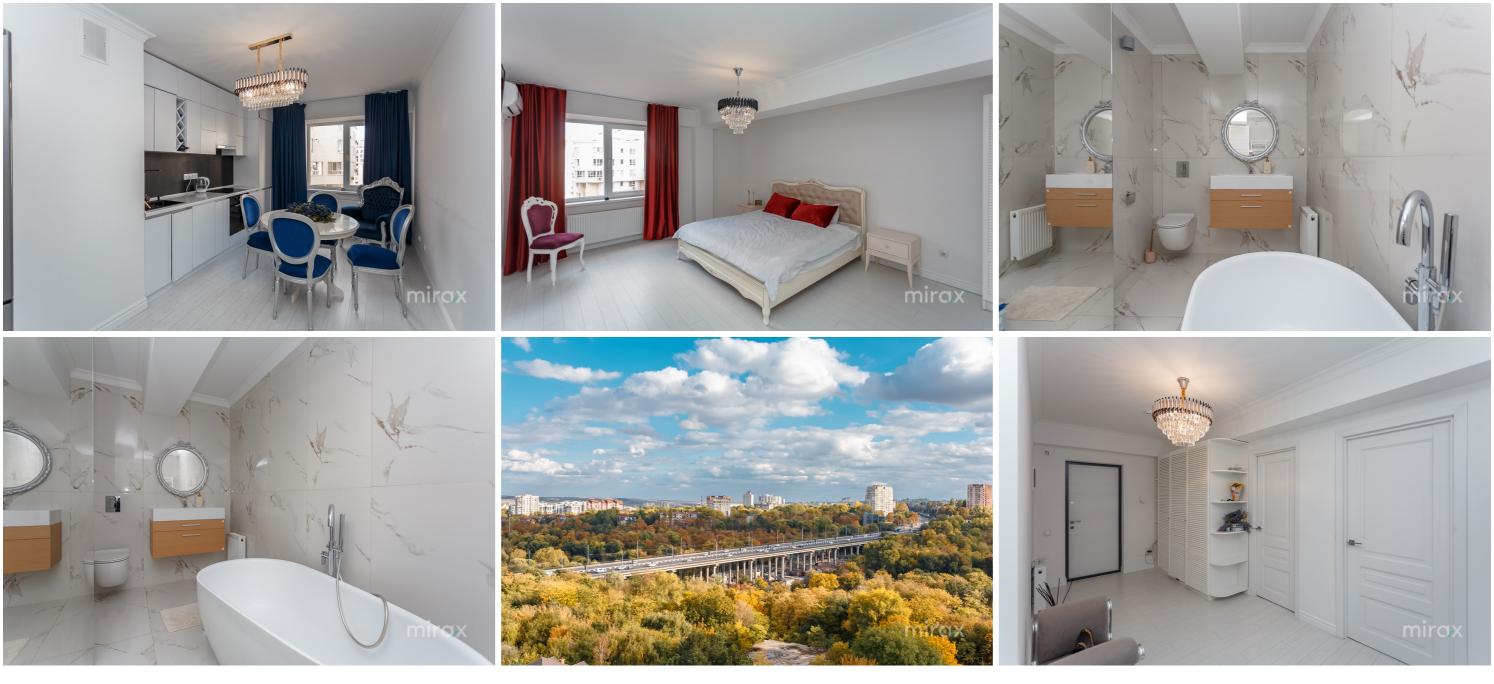

1 200 €

2-room apartment for rent, located in sec. Centre, str. Nicolae Testemițanu.

Eldorado Terra Construction Company. Total area: 83 m2.

Compartmentation: kitchen, 2 bedrooms, hall, bathroom, hall.

Characteristics:

- euro repair with quality finishes;

- equipped with furniture and household appliances;

- armored door;

- autonomous heating;

- panoramic view towards the park;

- silent elevator.

In the immediate vicinity are: shopping centers, supermarket, restaurants and cafes, pharmacy, bank, etc. Easy access to public transport in any direction of the city.