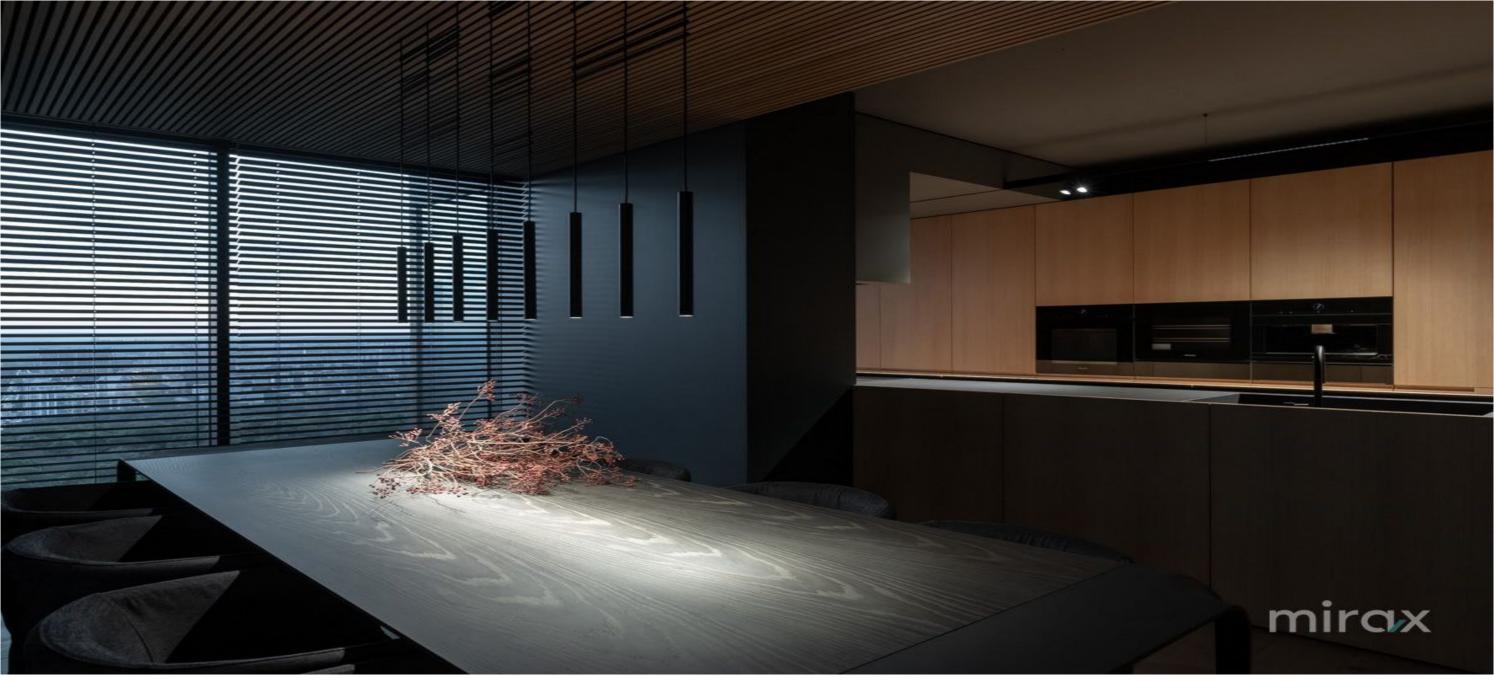

## mirax

Premium class Penthouse for sale on Mihail Sadoveanu str., sec. Hammer.

Total area: 165 sq m.

Partitioning: entrance hall, kitchen with dining room, living room, terrace with exit from the living room and kitchen, master bedroom with dressing room and bathroom, room for 2 children, bathroom.

The price includes a garage for 2 cars.

The penthouse was finished according to the designer project that combines perfection in terms of quality, style and refinement.

Characteristics;

- aluminum thermopanes changed;
- soundproofing throughout the apartment;
- parquet floor;
- warm floor;
- debt collector;
- Italian furniture;
- miele technique;
- water filter at the entrance.

The penthouse has a unique view of the whole city. Easy access to public transport.