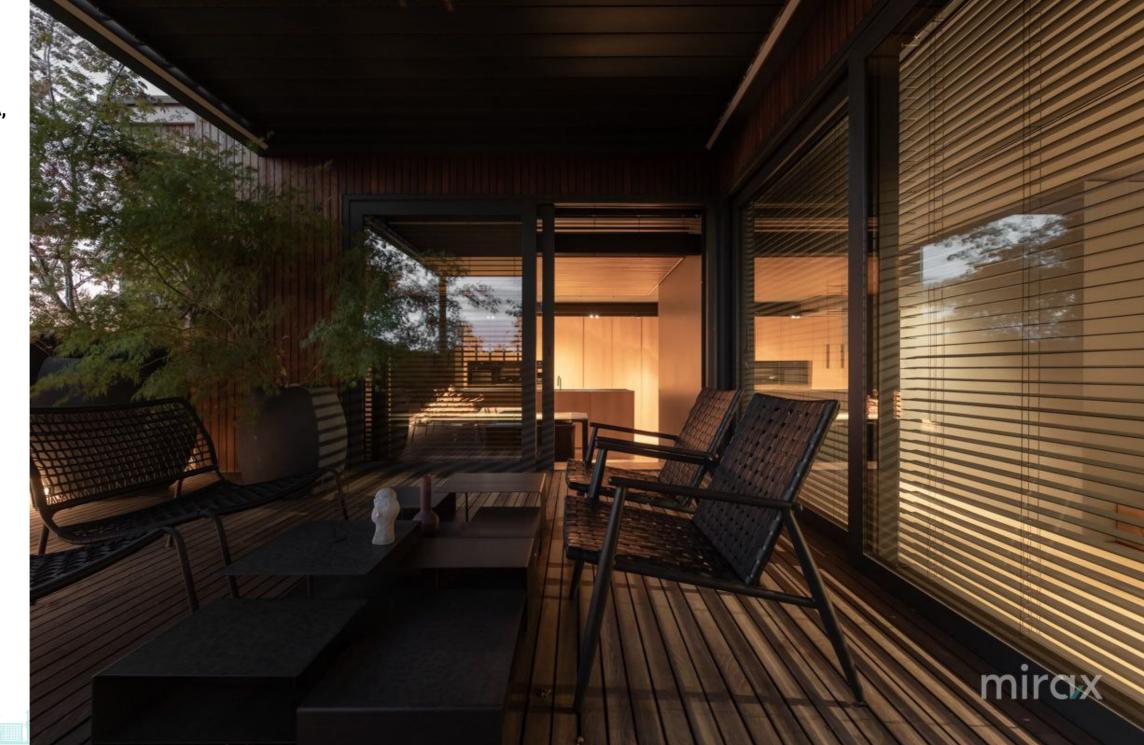

## mirax

Premium class Penthouse for sale on Mihail Sadoveanu str., sec. Hammer.

Total area: 165 sq m.

Partitioning: entrance hall, kitchen with dining room, living room, terrace with exit from the living room and kitchen, master bedroom with dressing room and bathroom, room for 2 children, bathroom.

The penthouse has a unique view of the whole city. Easy access to public transport.