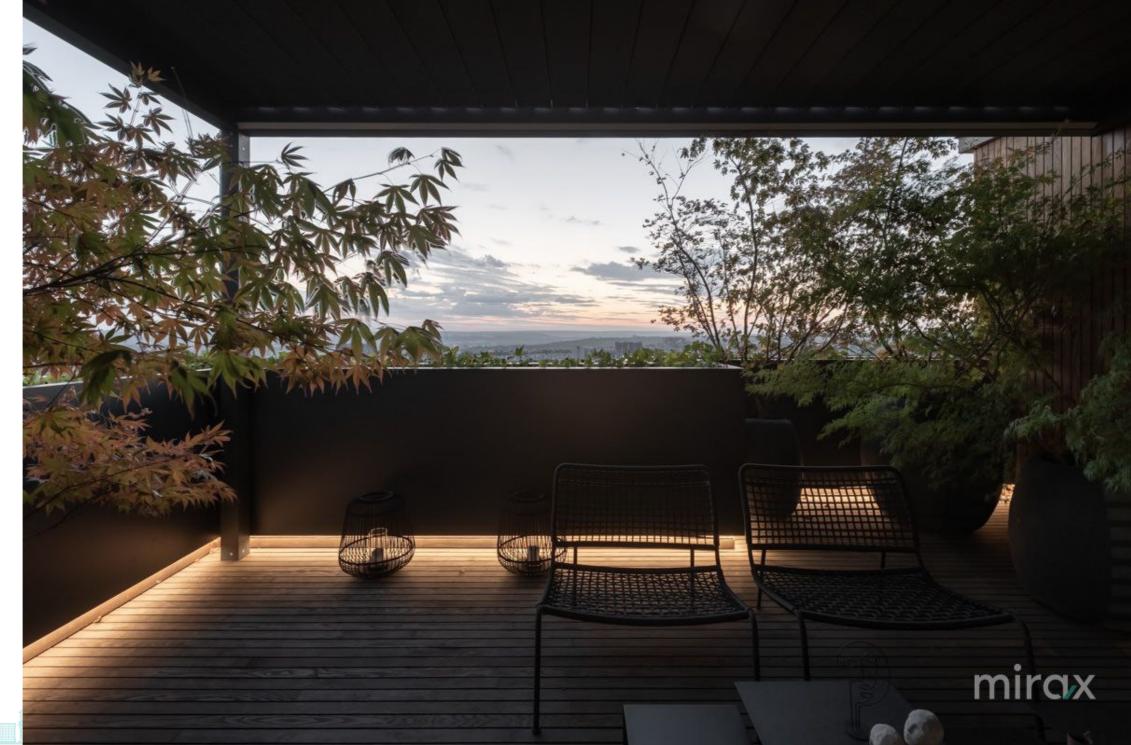

## mirax

Premium class Penthouse for sale on Mihail Sadoveanu str., sec. Hammer.

Total area: 165 sq m.

Partitioning: entrance hall, kitchen with dining room, living room, terrace with exit from the living room and kitchen, master bedroom with dressing room and bathroom, room for 2 children, bathroom.

The price includes a garage for 2 cars.

The penthouse was finished according to the designer project that combines perfection in terms of quality, style and refinement.

Characteristics;

- aluminum thermopanes changed;
- soundproofing throughout the apartment;
- parquet floor;
- warm floor;
- debt collector;
- Italian furniture;
- miele technique;
- water filter at the entrance.