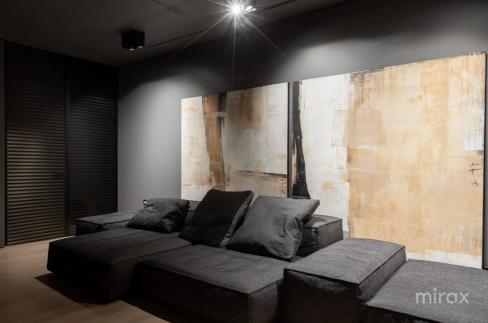

## mirax

Premium class Penthouse for sale on Mihail Sadoveanu str., sec. Hammer.

Total area: 165 sq m.

Partitioning: entrance hall, kitchen with dining room, living room, terrace with exit from the living room and kitchen, master bedroom with dressing room and bathroom, room for 2 children, bathroom.

The price includes a garage for 2 cars.

The penthouse was finished according to the designer project that combines perfection in terms of quality, style and refinement.

Characteristics;

- aluminum thermopanes changed;
- soundproofing throughout the apartment;
- parquet floor;
- warm floor;
- debt collector;
- Italian furniture;
- miele technique;
- water filter at the entrance.