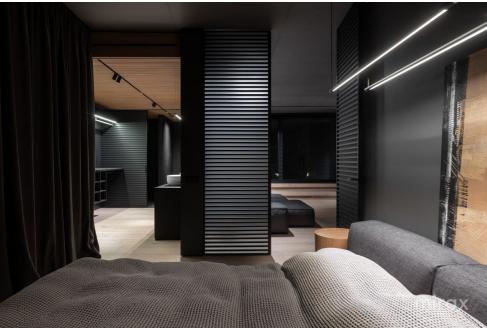

## mirax

Premium class Penthouse for sale on Mihail Sadoveanu str., sec. Hammer.

Total area: 165 sq m.

Partitioning: entrance hall, kitchen with dining room, living room, terrace with exit from the living room and kitchen, master bedroom with dressing room and bathroom, room for 2 children, bathroom.

The price includes a garage for 2 cars.

The penthouse was finished according to the designer project that combines perfection in terms of quality, style and refinement.

Characteristics;

- aluminum thermopanes changed;
- soundproofing throughout the apartment;
- parquet floor;
- warm floor;
- debt collector;
- Italian furniture;
- miele technique;
- water filter at the entrance.