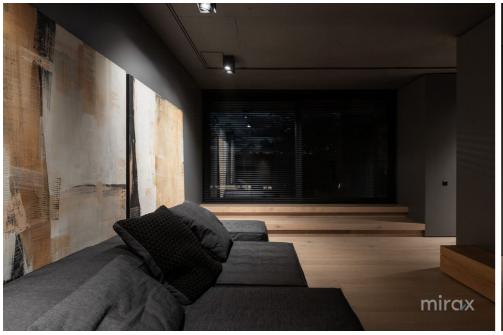

## mirax

Premium class Penthouse for sale on Mihail Sadoveanu str., sec. Hammer.

Total area: 165 sq m.

Partitioning: entrance hall, kitchen with dining room, living room, terrace with exit from the living room and kitchen, master bedroom with dressing room and bathroom, room for 2 children, bathroom.

The price includes a garage for 2 cars.

The penthouse was finished according to the designer project that combines perfection in terms of quality, style and refinement.

Characteristics;

- aluminum thermopanes changed;
- soundproofing throughout the apartment;
- parquet floor;
- warm floor;
- debt collector;
- Italian furniture;
- miele technique;
- water filter at the entrance.

The penthouse has a unique view of the whole city. Easy access to public transport.