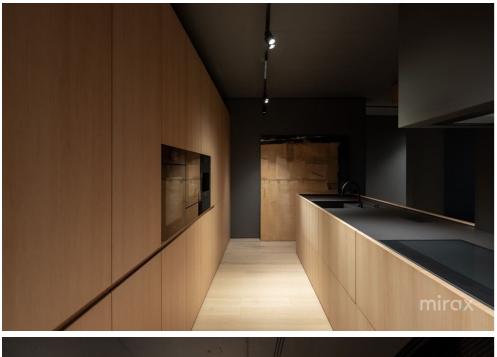

## mirax

Premium class Penthouse for sale on Mihail Sadoveanu str., sec. Hammer.

Total area: 165 sq m.

Partitioning: entrance hall, kitchen with dining room, living room, terrace with exit from the living room and kitchen, master bedroom with dressing room and bathroom, room for 2 children, bathroom.

The price includes a garage for 2 cars.

The penthouse was finished according to the designer project that combines perfection in terms of quality, style and refinement.

Characteristics;

- aluminum thermopanes changed;
- soundproofing throughout the apartment;
- parquet floor;
- warm floor;
- debt collector;
- Italian furniture;
- miele technique;
- water filter at the entrance.

The penthouse has a unique view of the whole city. Easy access to public transport.