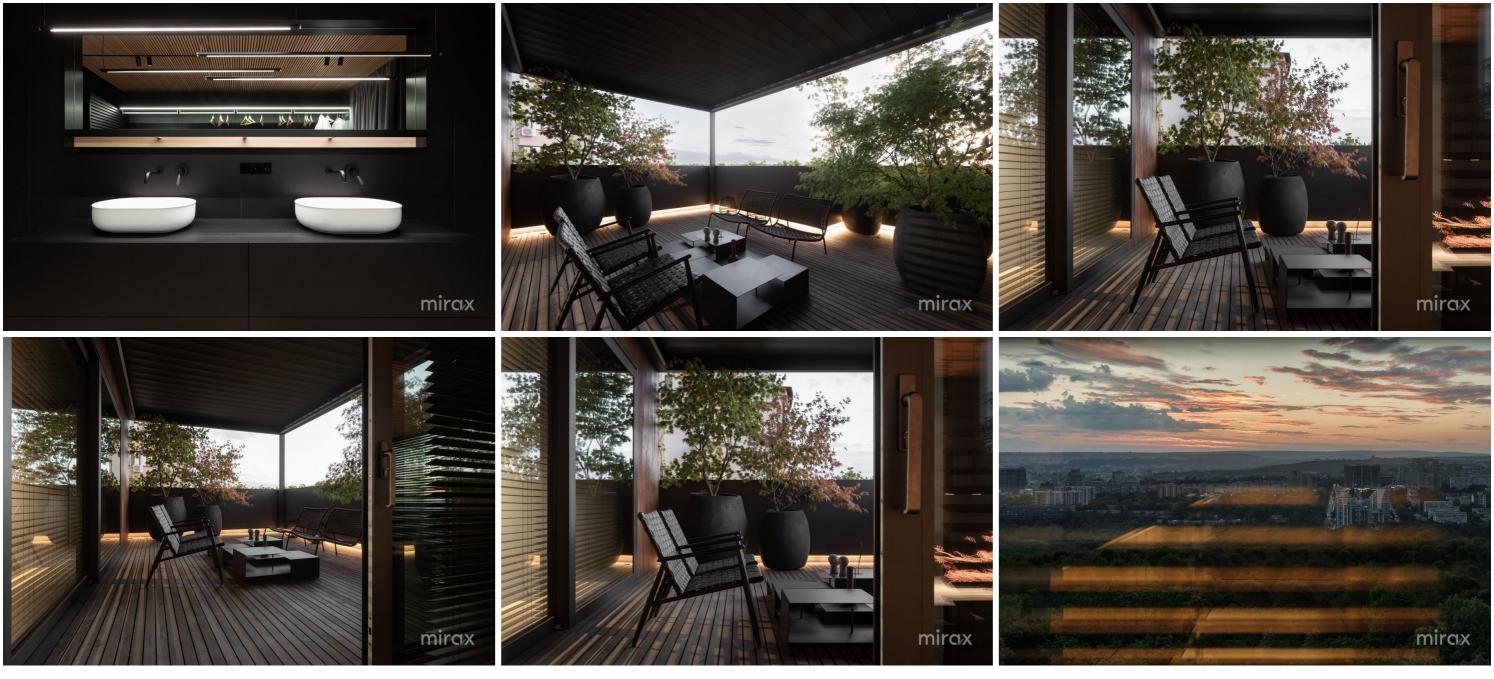

## mirax

Premium class Penthouse for sale on Mihail Sadoveanu str., sec. Hammer.

Total area: 165 sq m.

Partitioning: entrance hall, kitchen with dining room, living room, terrace with exit from the living room and kitchen, master bedroom with dressing room and bathroom, room for 2 children, bathroom.

The price includes a garage for 2 cars.

The penthouse was finished according to the designer project that combines perfection in terms of quality, style and refinement.

Characteristics;

- aluminum thermopanes changed;
- soundproofing throughout the apartment;
- parquet floor;
- warm floor;
- debt collector;
- Italian furniture;
- miele technique;
- water filter at the entrance.