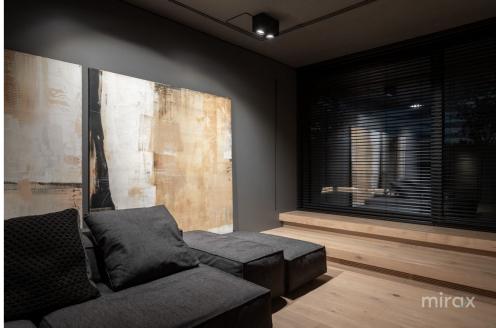

## mirax

Premium class Penthouse for sale on Mihail Sadoveanu str., sec. Hammer.

Total area: 165 sq m.

Partitioning: entrance hall, kitchen with dining room, living room, terrace with exit from the living room and kitchen, master bedroom with dressing room and bathroom, room for 2 children, bathroom.

The price includes a garage for 2 cars.

The penthouse was finished according to the designer project that combines perfection in terms of quality, style and refinement.

Characteristics;

- aluminum thermopanes changed;
- soundproofing throughout the apartment;
- parquet floor;
- warm floor;
- debt collector;
- Italian furniture;
- miele technique;
- water filter at the entrance.