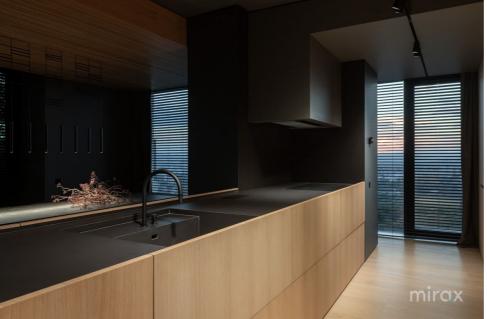

## mirax

Premium class Penthouse for sale on Mihail Sadoveanu str., sec. Hammer.

Total area: 165 sq m.

Partitioning: entrance hall, kitchen with dining room, living room, terrace with exit from the living room and kitchen, master bedroom with dressing room and bathroom, room for 2 children, bathroom.

The price includes a garage for 2 cars.

The penthouse was finished according to the designer project that combines perfection in terms of quality, style and refinement.

Characteristics;

- aluminum thermopanes changed;
- soundproofing throughout the apartment;
- parquet floor;
- warm floor;
- debt collector;
- Italian furniture;
- miele technique;
- water filter at the entrance.

The penthouse has a unique view of the whole city. Easy access to public transport.