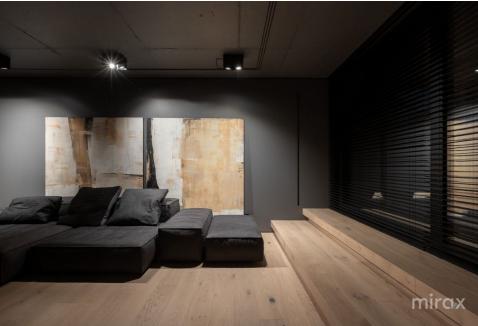

## mirax

Premium class Penthouse for sale on Mihail Sadoveanu str., sec. Hammer.

Total area: 165 sq m.

Partitioning: entrance hall, kitchen with dining room, living room, terrace with exit from the living room and kitchen, master bedroom with dressing room and bathroom, room for 2 children, bathroom.

The price includes a garage for 2 cars.

The penthouse was finished according to the designer project that combines perfection in terms of quality, style and refinement.

Characteristics;

- aluminum thermopanes changed;
- soundproofing throughout the apartment;
- parquet floor;
- warm floor;
- debt collector;
- Italian furniture;
- miele technique;
- water filter at the entrance.

The penthouse has a unique view of the whole city. Easy access to public transport.