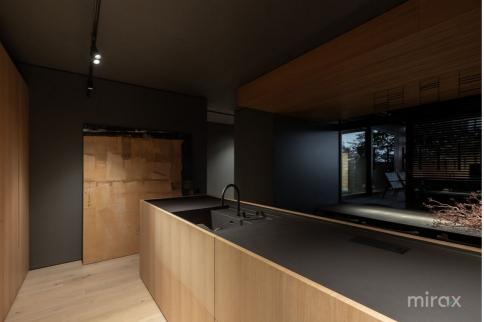

## mirax

Premium class Penthouse for sale on Mihail Sadoveanu str., sec. Hammer.

Total area: 165 sq m.

Partitioning: entrance hall, kitchen with dining room, living room, terrace with exit from the living room and kitchen, master bedroom with dressing room and bathroom, room for 2 children, bathroom.

The price includes a garage for 2 cars.

The penthouse was finished according to the designer project that combines perfection in terms of quality, style and refinement.

Characteristics;

- aluminum thermopanes changed;
- soundproofing throughout the apartment;
- parquet floor;
- warm floor;
- debt collector;
- Italian furniture;
- miele technique;
- water filter at the entrance.