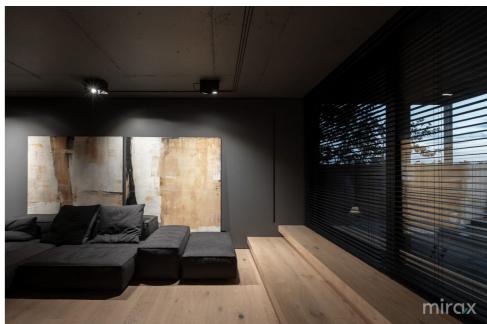

## mirax

Premium class Penthouse for sale on Mihail Sadoveanu str., sec. Hammer.

Total area: 165 sq m.

Partitioning: entrance hall, kitchen with dining room, living room, terrace with exit from the living room and kitchen, master bedroom with dressing room and bathroom, room for 2 children, bathroom.

The price includes a garage for 2 cars.

The penthouse was finished according to the designer project that combines perfection in terms of quality, style and refinement.

Characteristics;

- aluminum thermopanes changed;
- soundproofing throughout the apartment;
- parquet floor;
- warm floor;
- debt collector;
- Italian furniture;
- miele technique;
- water filter at the entrance.

The penthouse has a unique view of the whole city. Easy access to public transport.