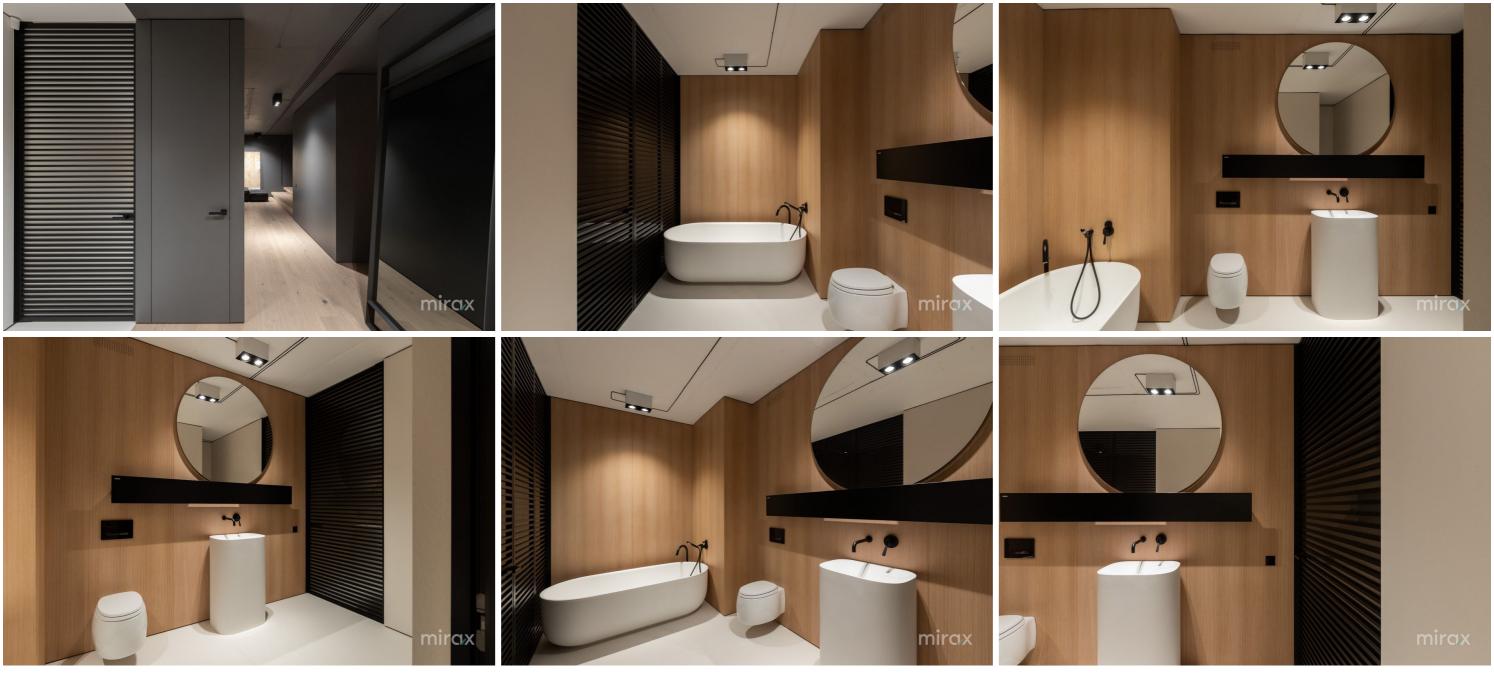

## mirax

Premium class Penthouse for sale on Mihail Sadoveanu str., sec. Hammer.

Total area: 165 sq m.

Partitioning: entrance hall, kitchen with dining room, living room, terrace with exit from the living room and kitchen, master bedroom with dressing room and bathroom, room for 2 children, bathroom.

The price includes a garage for 2 cars.

The penthouse was finished according to the designer project that combines perfection in terms of quality, style and refinement.

Characteristics;

- aluminum thermopanes changed;
- soundproofing throughout the apartment;
- parquet floor;
- warm floor;
- debt collector;
- Italian furniture;
- miele technique;
- water filter at the entrance.

The penthouse has a unique view of the whole city. Easy access to public transport.