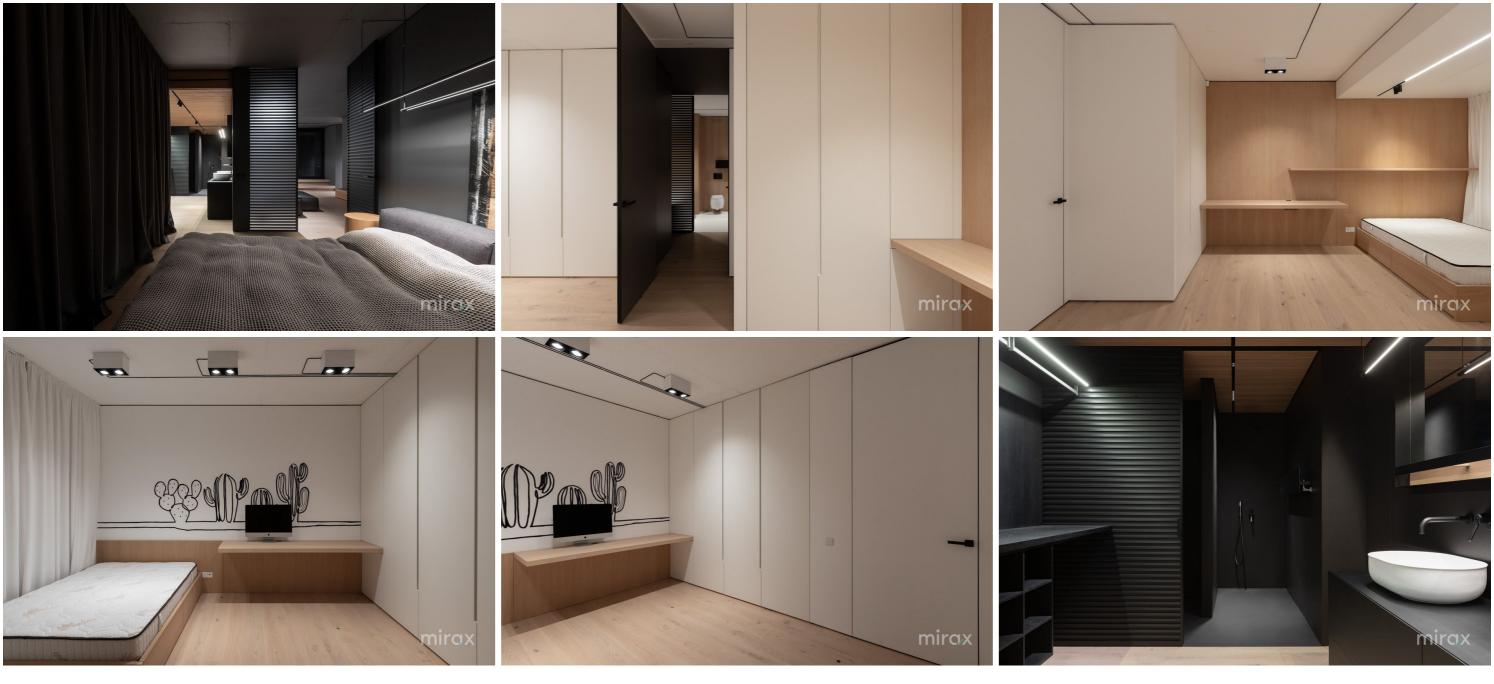

## mirax

Premium class Penthouse for sale on Mihail Sadoveanu str., sec. Hammer.

Total area: 165 sq m.

Partitioning: entrance hall, kitchen with dining room, living room, terrace with exit from the living room and kitchen, master bedroom with dressing room and bathroom, room for 2 children, bathroom.

The price includes a garage for 2 cars.

The penthouse was finished according to the designer project that combines perfection in terms of quality, style and refinement.

Characteristics;

- aluminum thermopanes changed;
- soundproofing throughout the apartment;
- parquet floor;
- warm floor;
- debt collector;
- Italian furniture;
- miele technique;
- water filter at the entrance.

The penthouse has a unique view of the whole city. Easy access to public transport.