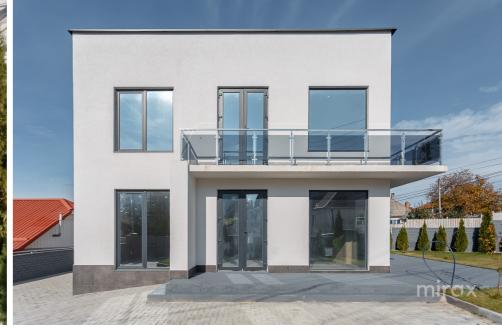

Gasification

Without plumbing With sewerage With gasification

Sale

155 000 €

Hi-Tech style house for sale in Tohatin, Mihai Eminescu str. located in the center of the Commune.

Total area: 215 sqm Land area: 6 ares.

1 level: entrance hall, sanitary block, living room combined with kitchen, terrace and rest area.

2nd level: 3 rooms, 1 bathroom.

Characteristics:

Partitioning:

- new neighborhood;
- closed street;
- built of red brick;
- insulated with 10 cm polyester;
- commissioned.

The house is built qualitatively, the neighboring houses are in the same new style.

Access to public transport.

Mihail Cernenchi

076 017 774

Localizare pe hartă

STR. MIHAI EMINESCU, TOHATIN, CHIŞINĂU

Mihail Cernenchi