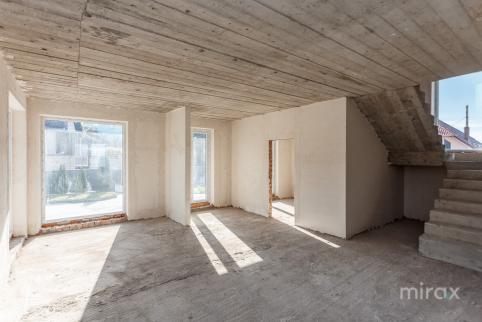

1 level: entrance hall, sanitary block, living room combined with kitchen, terrace and rest area.

2nd level: 3 rooms, 1 bathroom.

Characteristics:

Partitioning:

- new neighborhood;
- closed street;
- built of red brick;
- insulated with 10 cm polyester;
- commissioned.