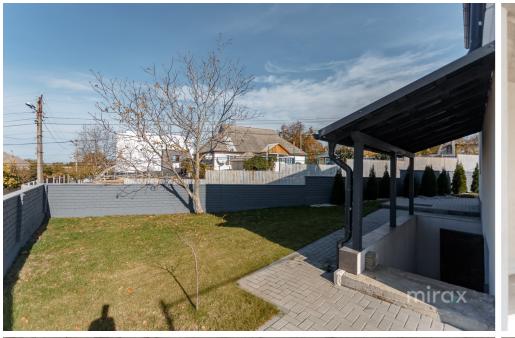

Gasification

Without plumbing With sewerage With gasification

Sale

155 000 €

Hi-Tech style house for sale in Tohatin, Mihai Eminescu str. located in the center of the Commune.

Total area: 215 sqm Land area: 6 ares.

1 level: entrance hall, sanitary block, living room combined with kitchen, terrace and rest area.

2nd level: 3 rooms, 1 bathroom.

Characteristics:

Partitioning:

- new neighborhood;
- closed street;
- built of red brick;
- insulated with 10 cm polyester;
- commissioned.

The house is built qualitatively, the neighboring houses are in the same new style.

Access to public transport.

Mihail Cernenchi

076 017 774

Localizare pe hartă

STR. MIHAI EMINESCU, TOHATIN, CHIŞINĂU

Mihail Cernenchi