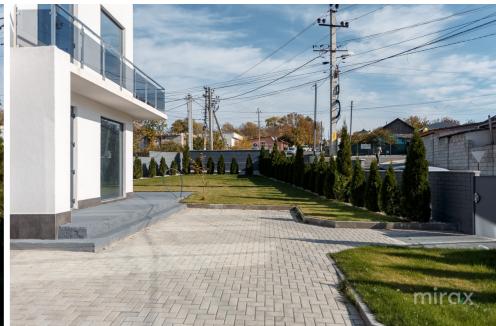

Gasification

Without plumbing With sewerage With gasification

Sale

155 000 €

Hi-Tech style house for sale in Tohatin, Mihai Eminescu str. located in the center of the Commune.

Total area: 215 sqm Land area: 6 ares.

1 level: entrance hall, sanitary block, living room combined with kitchen, terrace and rest area.

2nd level: 3 rooms, 1 bathroom.

Characteristics:

Partitioning:

- new neighborhood;
- closed street;
- built of red brick;
- insulated with 10 cm polyester;
- commissioned.

The house is built qualitatively, the neighboring houses are in the same new style.

Access to public transport.

Mihail Cernenchi

076 017 774

Localizare pe hartă

STR. MIHAI EMINESCU, TOHATIN, CHIŞINĂU

Mihail Cernenchi