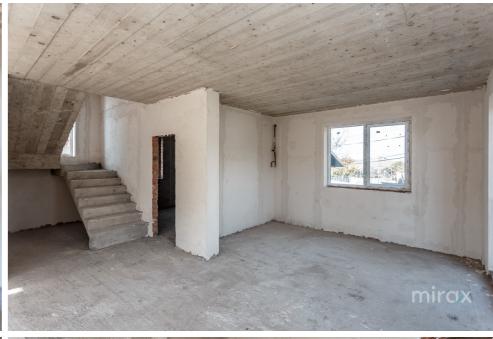

1 level: entrance hall, sanitary block, living room combined with kitchen, terrace and rest area.

2nd level: 3 rooms, 1 bathroom.

Characteristics:

Partitioning:

- new neighborhood;
- closed street;
- built of red brick;
- insulated with 10 cm polyester;
- commissioned.