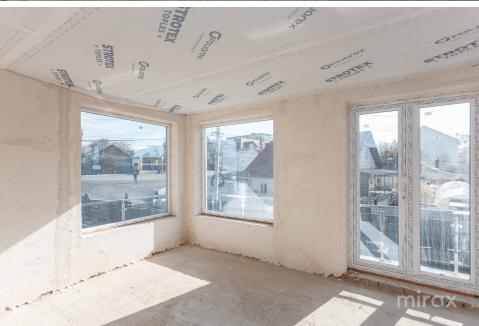

1 level: entrance hall, sanitary block, living room combined with kitchen, terrace and rest area.

2nd level: 3 rooms, 1 bathroom.

Characteristics:

Partitioning:

- new neighborhood;
- closed street;
- built of red brick;
- insulated with 10 cm polyester;
- commissioned.