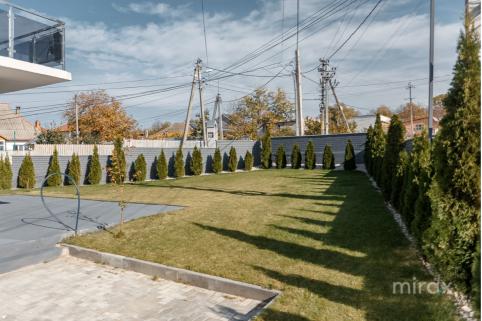

Gasification

Without plumbing With sewerage With gasification

Sale

155 000 €

Hi-Tech style house for sale in Tohatin, Mihai Eminescu str. located in the center of the Commune.

Total area: 215 sqm Land area: 6 ares.

1 level: entrance hall, sanitary block, living room combined with kitchen, terrace and rest area.

2nd level: 3 rooms, 1 bathroom.

Characteristics:

Partitioning:

- new neighborhood;
- closed street;
- built of red brick;
- insulated with 10 cm polyester;
- commissioned.