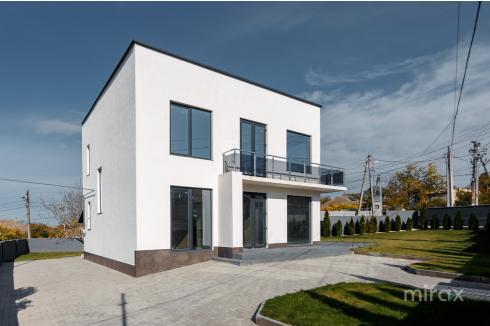

Gasification

Without plumbing With sewerage With gasification

Sale

155 000 €

Hi-Tech style house for sale in Tohatin, Mihai Eminescu str. located in the center of the Commune.

Total area: 215 sqm Land area: 6 ares.

1 level: entrance hall, sanitary block, living room combined with kitchen, terrace and rest area.

2nd level: 3 rooms, 1 bathroom.

Characteristics:

Partitioning:

- new neighborhood;
- closed street;
- built of red brick;
- insulated with 10 cm polyester;
- commissioned.

The house is built qualitatively, the neighboring houses are in the same new style.

Access to public transport.

Mihail Cernenchi

076 017 774

Localizare pe hartă

STR. MIHAI EMINESCU, TOHATIN, CHIŞINĂU

Mihail Cernenchi