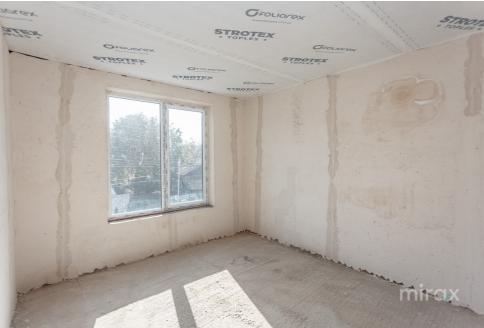

Gasification

Without plumbing With sewerage With gasification

Sale

155 000 €

Hi-Tech style house for sale in Tohatin, Mihai Eminescu str. located in the center of the Commune.

Total area: 215 sqm Land area: 6 ares.

1 level: entrance hall, sanitary block, living room combined with kitchen, terrace and rest area.

2nd level: 3 rooms, 1 bathroom.

Characteristics:

Partitioning:

- new neighborhood;
- closed street;
- built of red brick;
- insulated with 10 cm polyester;
- commissioned.