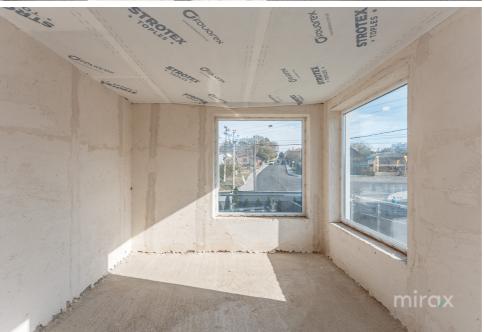

1 level: entrance hall, sanitary block, living room combined with kitchen, terrace and rest area.

2nd level: 3 rooms, 1 bathroom.

Characteristics:

Partitioning:

- new neighborhood;
- closed street;
- built of red brick;
- insulated with 10 cm polyester;
- commissioned.