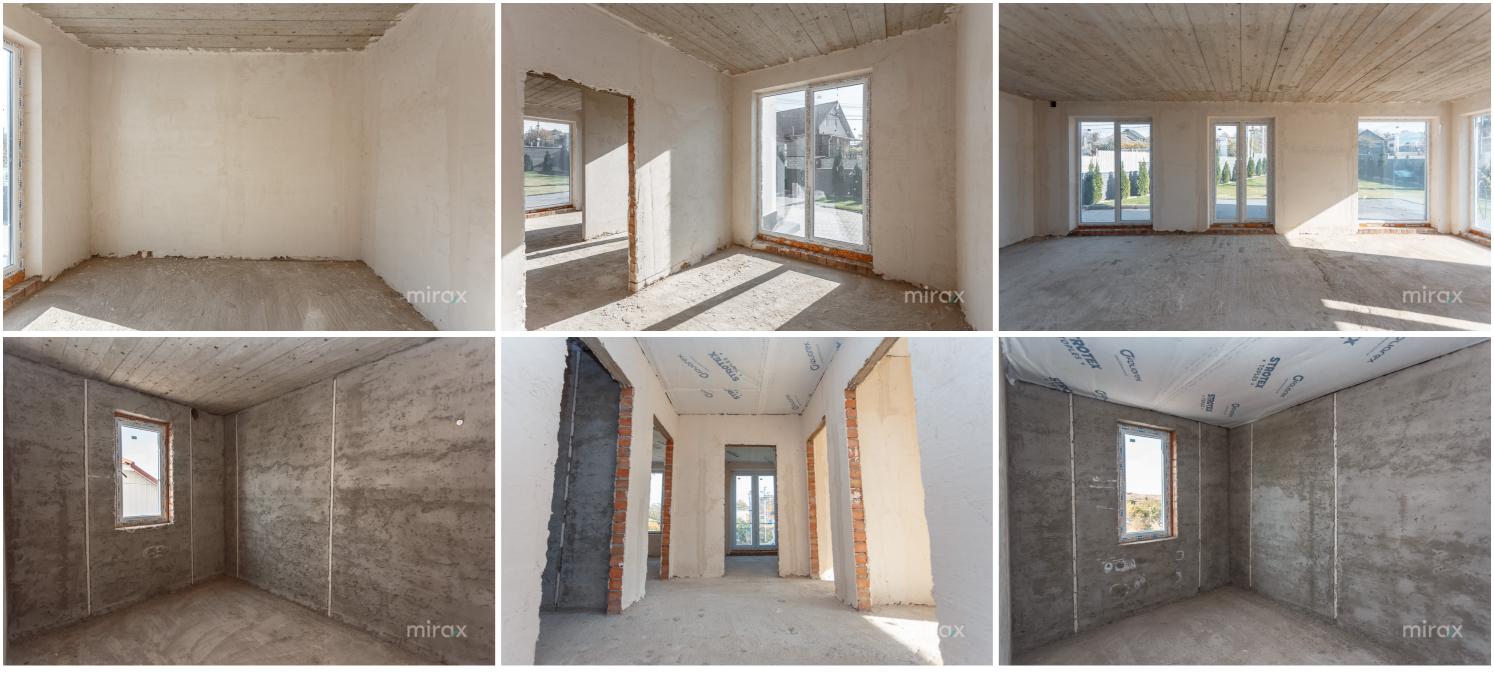

Gasification

Without plumbing With sewerage With gasification

Sale

155 000 €

Hi-Tech style house for sale in Tohatin, Mihai Eminescu str. located in the center of the Commune.

Total area: 215 sqm Land area: 6 ares.

1 level: entrance hall, sanitary block, living room combined with kitchen, terrace and rest area.

2nd level: 3 rooms, 1 bathroom.

Characteristics:

Partitioning:

- new neighborhood;
- closed street;
- built of red brick;
- insulated with 10 cm polyester;
- commissioned.