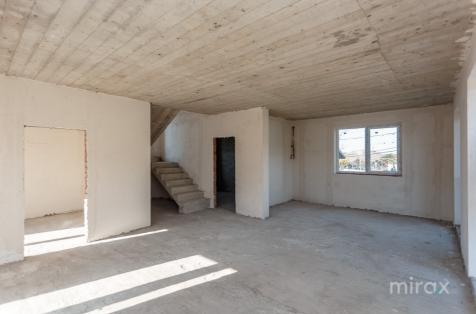

1 level: entrance hall, sanitary block, living room combined with kitchen, terrace and rest area.

2nd level: 3 rooms, 1 bathroom.

Characteristics:

Partitioning:

- new neighborhood;
- closed street;
- built of red brick;
- insulated with 10 cm polyester;
- commissioned.