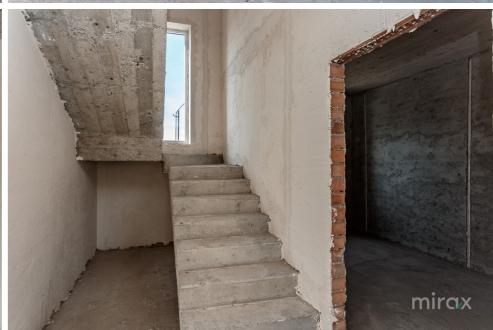

1 level: entrance hall, sanitary block, living room combined with kitchen, terrace and rest area.

2nd level: 3 rooms, 1 bathroom.

Characteristics:

Partitioning:

- new neighborhood;
- closed street;
- built of red brick;
- insulated with 10 cm polyester;
- commissioned.