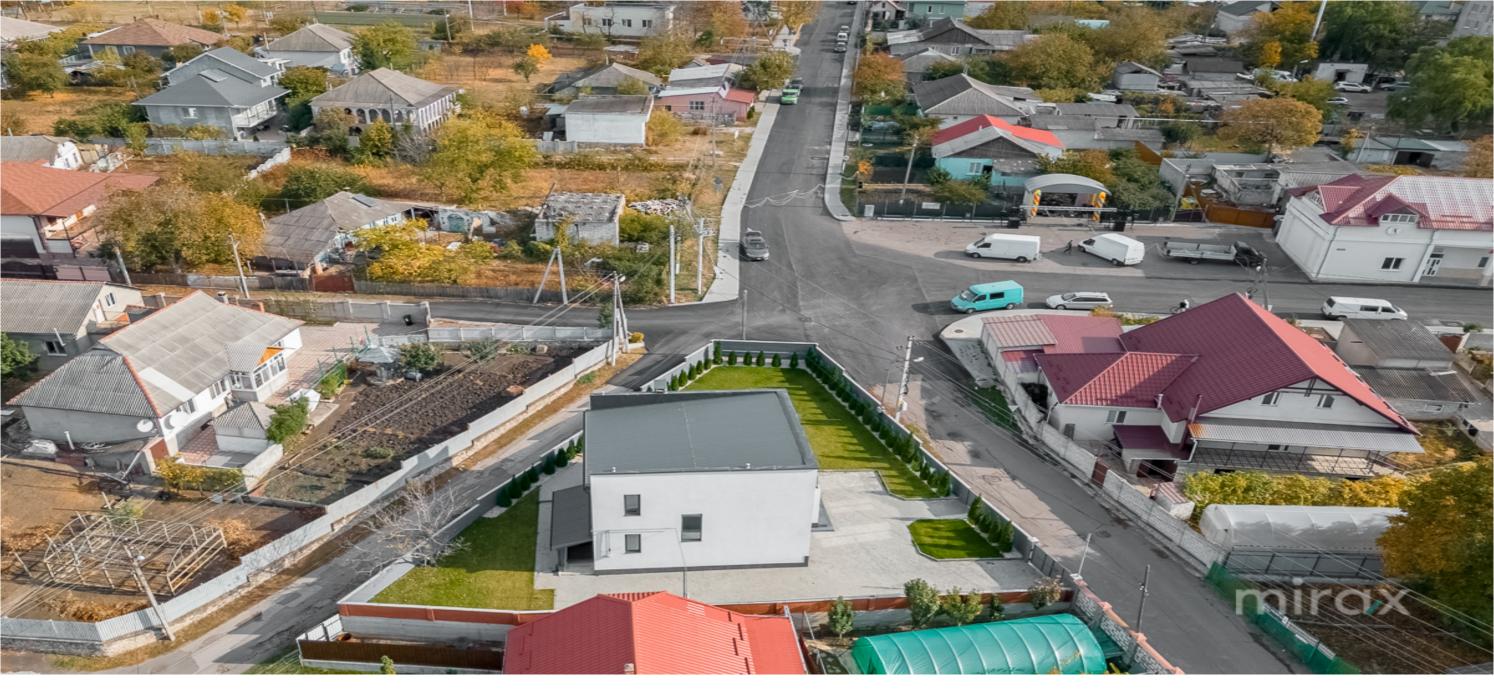

## STR. MIHAI EMINESCU, TOHATIN, CHIŞINĂU

Surface, m2

Land, are

215

Rooms

Floors 2

1

Garage

Gasification

Without plumbing With sewerage With gasification

Sale

155 000 €

Hi-Tech style house for sale in Tohatin, Mihai Eminescu str. located in the center of the Commune.

Total area: 215 sqm Land area: 6 ares.

1 level: entrance hall, sanitary block, living room combined with kitchen, terrace and rest area.

2nd level: 3 rooms, 1 bathroom.

Characteristics:

Partitioning:

- new neighborhood;
- closed street;
- built of red brick;
- insulated with 10 cm polyester;
- commissioned.

The house is built qualitatively, the neighboring houses are in the same new style.

Access to public transport.

Mihail Cernenchi

076 017 774

Localizare pe hartă

STR. MIHAI EMINESCU, TOHATIN, CHIŞINĂU

Mihail Cernenchi