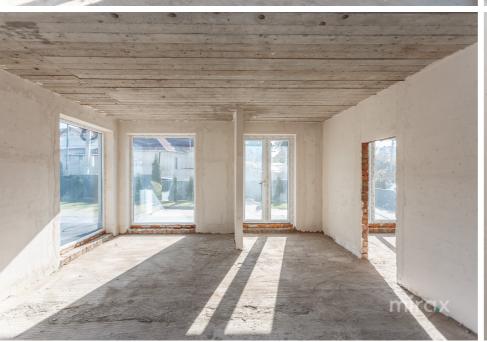

Gasification

Without plumbing With sewerage With gasification

Sale

155 000 €

Hi-Tech style house for sale in Tohatin, Mihai Eminescu str. located in the center of the Commune.

Total area: 215 sqm Land area: 6 ares.

1 level: entrance hall, sanitary block, living room combined with kitchen, terrace and rest area.

2nd level: 3 rooms, 1 bathroom.

Characteristics:

Partitioning:

- new neighborhood;
- closed street;
- built of red brick;
- insulated with 10 cm polyester;
- commissioned.