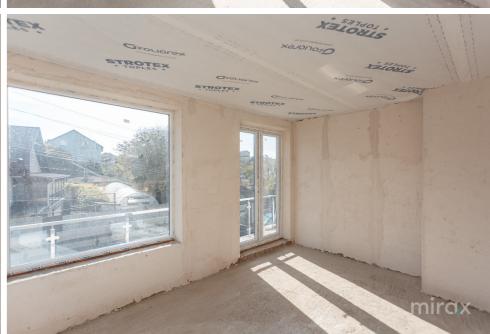

Gasification

Without plumbing With sewerage With gasification

Sale

155 000 €

Hi-Tech style house for sale in Tohatin, Mihai Eminescu str. located in the center of the Commune.

Total area: 215 sqm Land area: 6 ares.

1 level: entrance hall, sanitary block, living room combined with kitchen, terrace and rest area.

2nd level: 3 rooms, 1 bathroom.

Characteristics:

Partitioning:

- new neighborhood;
- closed street;
- built of red brick;
- insulated with 10 cm polyester;
- commissioned.