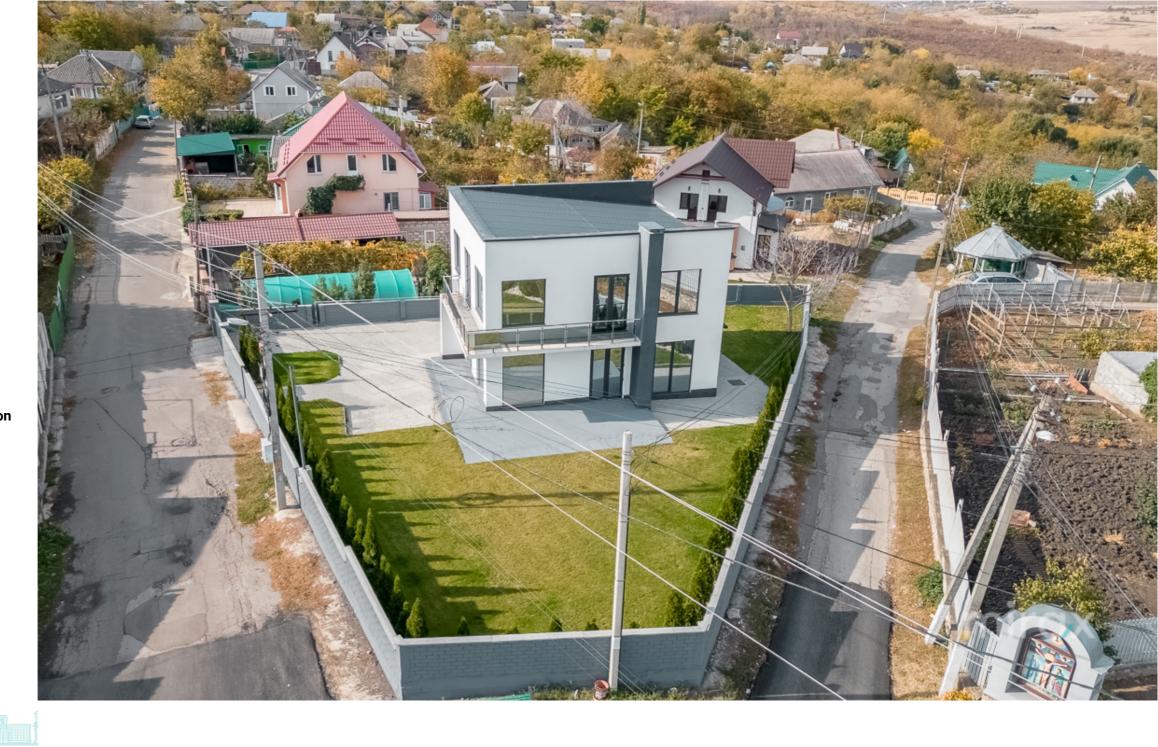

## STR. MIHAI EMINESCU, TOHATIN, CHIŞINĂU

Surface, m2

Land, are

215

Rooms

Floors 2

1

Garage

Gasification

Without plumbing With sewerage With gasification

Sale

155 000 €

Hi-Tech style house for sale in Tohatin, Mihai Eminescu str. located in the center of the Commune.

Total area: 215 sqm Land area: 6 ares.

1 level: entrance hall, sanitary block, living room combined with kitchen, terrace and rest area.

2nd level: 3 rooms, 1 bathroom.

Characteristics:

Partitioning:

- new neighborhood;
- closed street;
- built of red brick;
- insulated with 10 cm polyester;
- commissioned.