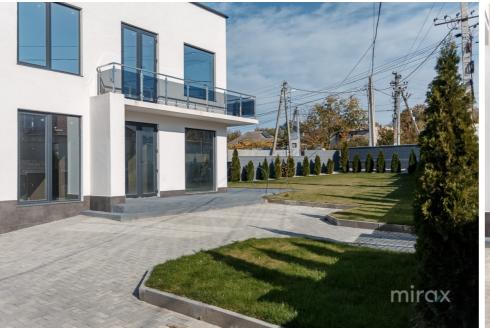

Gasification

Without plumbing With sewerage With gasification

Sale

155 000 €

Hi-Tech style house for sale in Tohatin, Mihai Eminescu str. located in the center of the Commune.

Total area: 215 sqm Land area: 6 ares.

1 level: entrance hall, sanitary block, living room combined with kitchen, terrace and rest area.

2nd level: 3 rooms, 1 bathroom.

Characteristics:

Partitioning:

- new neighborhood;
- closed street;
- built of red brick;
- insulated with 10 cm polyester;
- commissioned.

The house is built qualitatively, the neighboring houses are in the same new style.

Access to public transport.

Mihail Cernenchi

076 017 774

Localizare pe hartă

STR. MIHAI EMINESCU, TOHATIN, CHIŞINĂU

Mihail Cernenchi