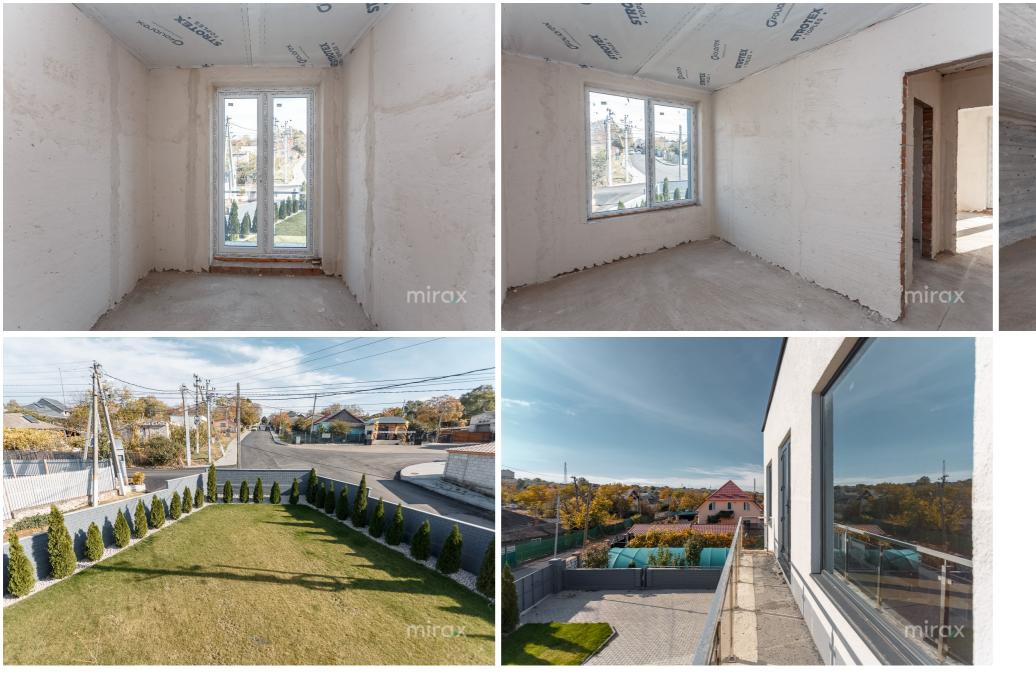

Gasification

Without plumbing With sewerage With gasification

Sale

155 000 €

Hi-Tech style house for sale in Tohatin, Mihai Eminescu str. located in the center of the Commune.

Total area: 215 sqm Land area: 6 ares.

1 level: entrance hall, sanitary block, living room combined with kitchen, terrace and rest area.

2nd level: 3 rooms, 1 bathroom.

Characteristics:

Partitioning:

- new neighborhood;
- closed street;
- built of red brick;
- insulated with 10 cm polyester;
- commissioned.