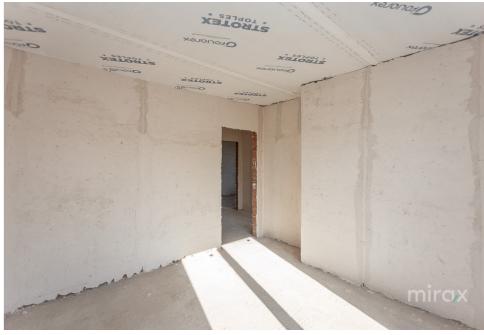

1 level: entrance hall, sanitary block, living room combined with kitchen, terrace and rest area.

2nd level: 3 rooms, 1 bathroom.

Characteristics:

Partitioning:

- new neighborhood;
- closed street;
- built of red brick;
- insulated with 10 cm polyester;
- commissioned.