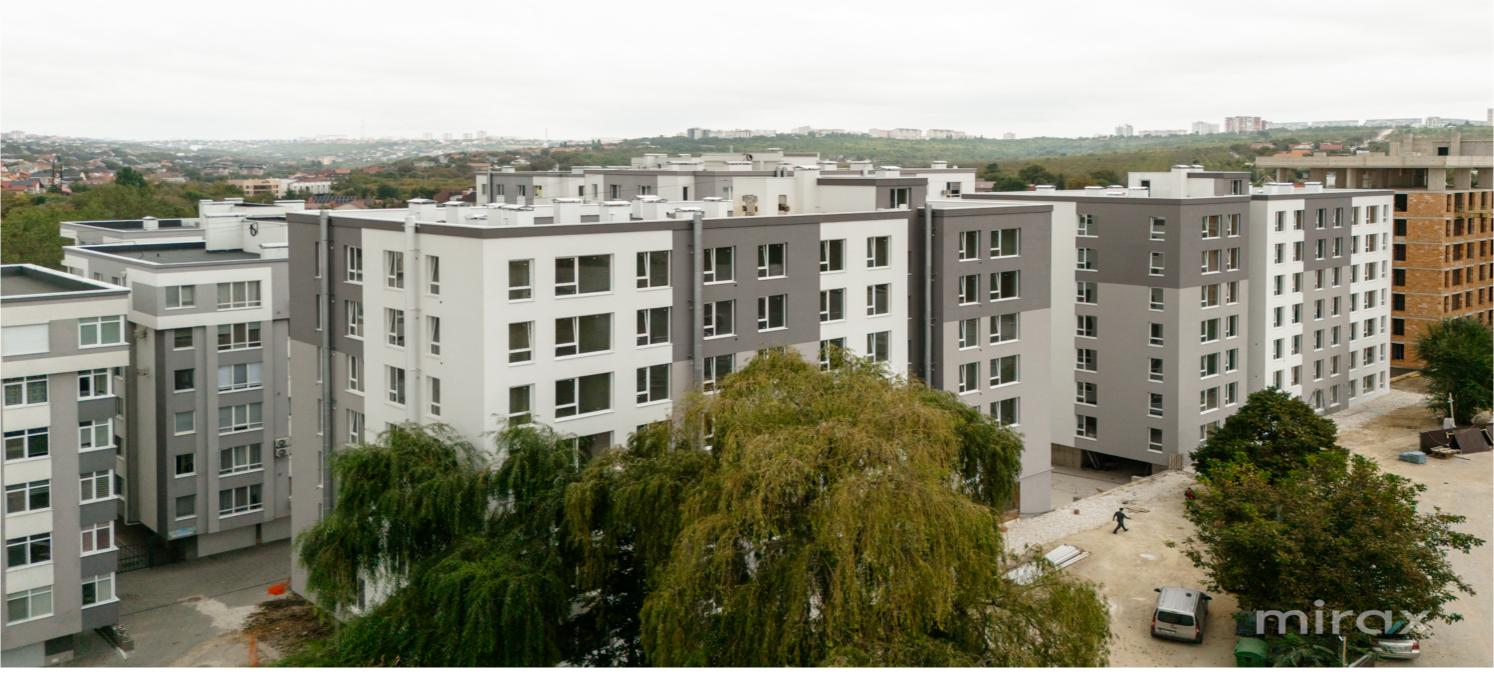

## mirax

Apartment for sale, 2 rooms and living room, located in sec. Botanica, on Valea Apelor street, Codru. Codru Residence complex.

Total area: 63.5 sqm.

Partitioning: hall, 2 rooms, living room combined with kitchen, sanitary block, loggia.

Commissioning end of 2024!

The courtyard of the complex is equipped with a playground for children, 24/24 security and video surveillance, and underground parking.

In the immediate vicinity you can find: banks, supermarkets, kindergartens, high schools, etc.