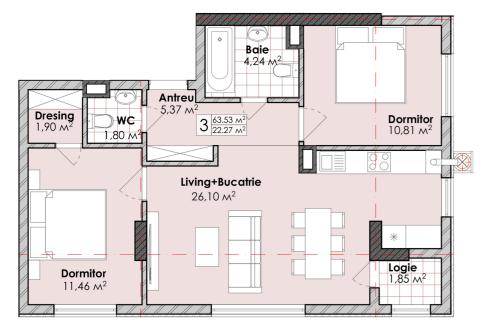

## mirax

Apartment for sale, 2 rooms and living room, located in sec. Botanica, on Valea Apelor street, Codru. Codru Residence complex.

Total area: 63.5 sqm.

Partitioning: hall, 2 rooms, living room combined with kitchen, sanitary block, loggia.

Characteristics:

We also have plans with:

1 room - 34m and 39m

2 rooms - 45m and 48m

2 rooms and living room - 50m, 59.44m and 63.5m

- autonomous heating;
- Brixton red brick.
- PVC windows.
- video surveillance;
- courtyard with restricted access;
- underground parking, closed time box.