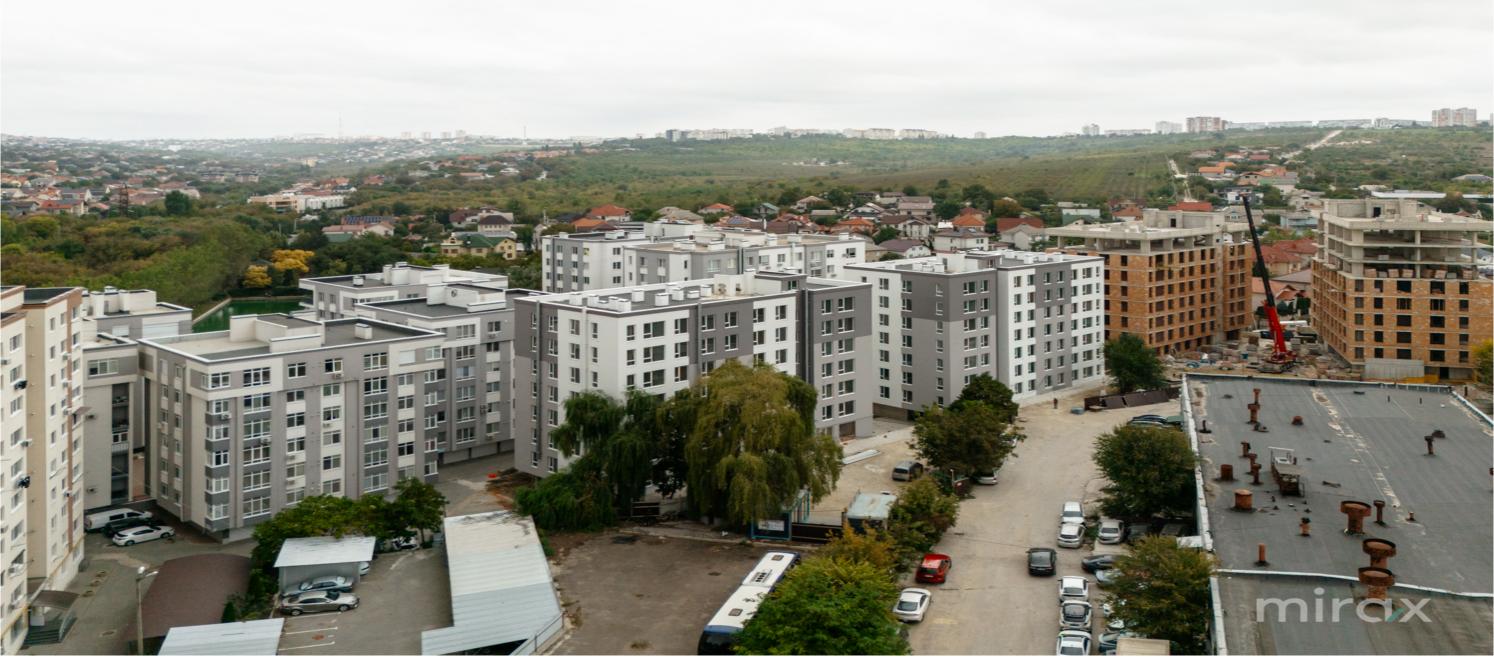

## mirax

Apartment for sale, 2 rooms and living room, located in sec. Botanica, on Valea Apelor street, Codru. Codru Residence complex.

Total area: 63.5 sqm.

Partitioning: hall, 2 rooms, living room combined with kitchen, sanitary block, loggia.

Commissioning end of 2024!

The courtyard of the complex is equipped with a playground for children, 24/24 security and video surveillance, and underground parking.

In the immediate vicinity you can find: banks, supermarkets, kindergartens, high schools, etc.