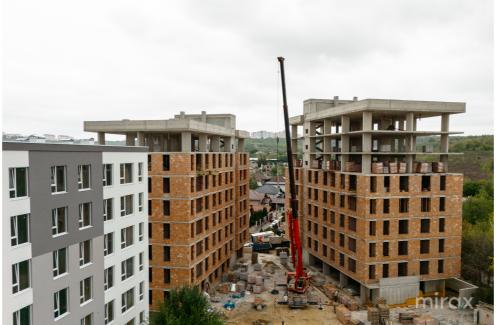

Commissioning end of 2024!

The courtyard of the complex is equipped with a playground for children, 24/24 security and video surveillance, and underground parking.

In the immediate vicinity you can find: banks, supermarkets, kindergartens, high schools, etc.