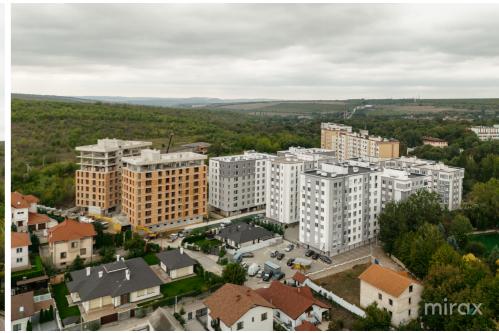

Commissioning end of 2024!

The courtyard of the complex is equipped with a playground for children, 24/24 security and video surveillance, and underground parking.

In the immediate vicinity you can find: banks, supermarkets, kindergartens, high schools, etc.