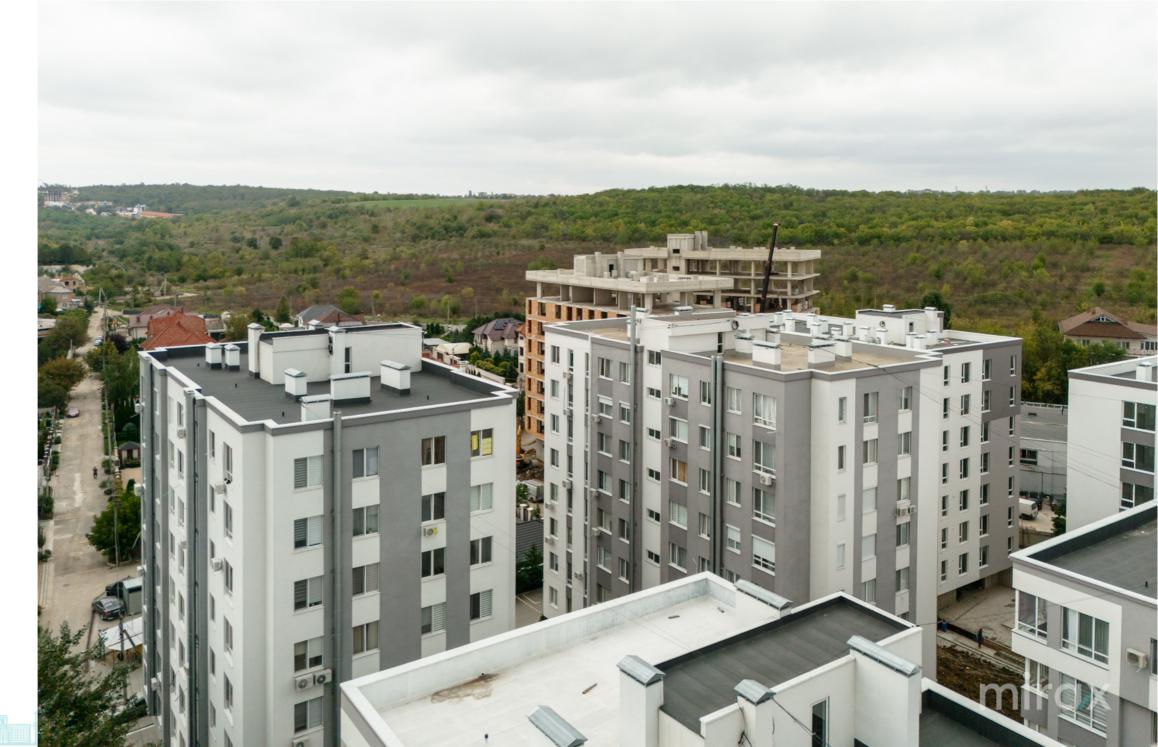

## mirax

Apartment for sale, 2 rooms and living room, located in sec. Botanica, on Valea Apelor street, Codru. Codru Residence complex.

Total area: 63.5 sqm.

Partitioning: hall, 2 rooms, living room combined with kitchen, sanitary block, loggia.

Commissioning end of 2024!

The courtyard of the complex is equipped with a playground for children, 24/24 security and video surveillance, and underground parking.

In the immediate vicinity you can find: banks, supermarkets, kindergartens, high schools, etc.