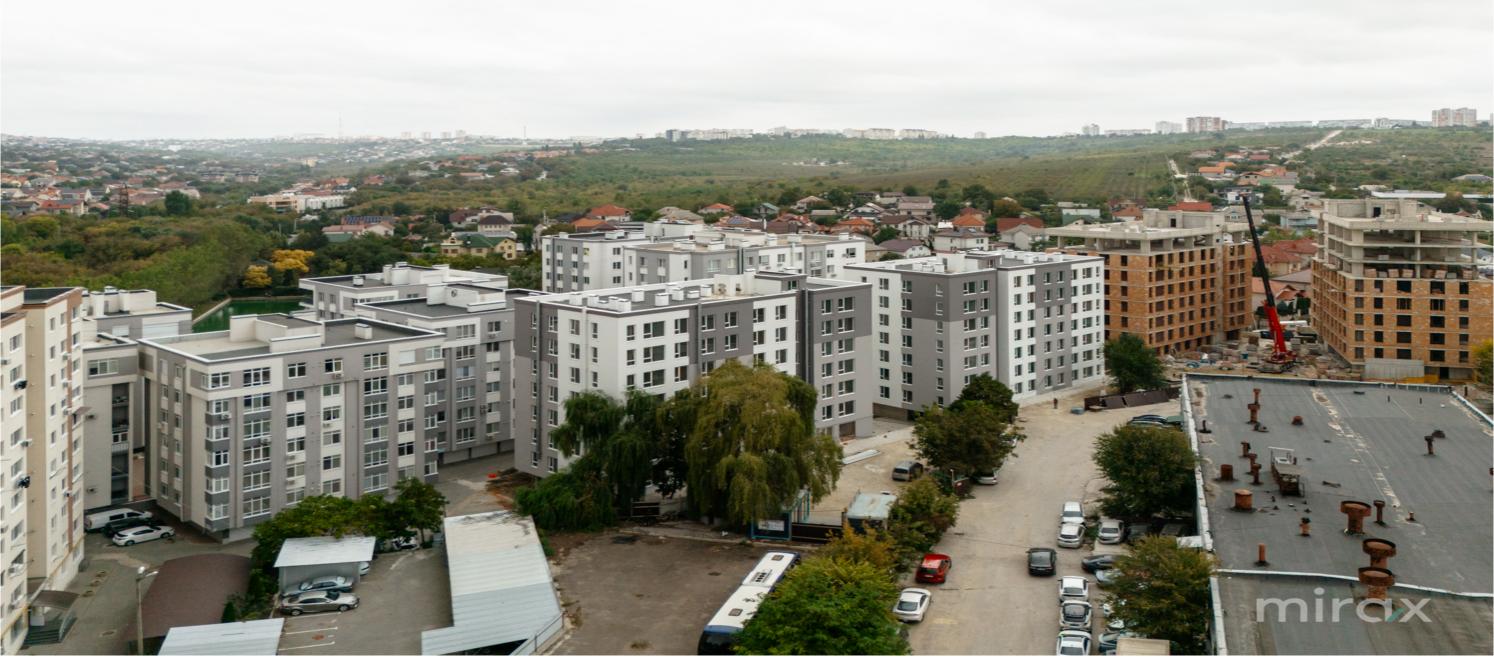

## mirax

Apartment for sale, 2 rooms and living room, located in sec. Botanica, on Valea Apelor str., Codru.

Codru Residence complex.

Total area: 50 sqm.

Partitioning: hall, 2 rooms, living room combined with kitchen, sanitary block, loggia.

Possible purchase in installments:

1010 - upon full payment

1030 - 50% initial installment

1050 - 30% initial installment

Commissioning end of 2024!

The courtyard of the complex is equipped with a playground for children, 24/24 security and video surveillance, and underground