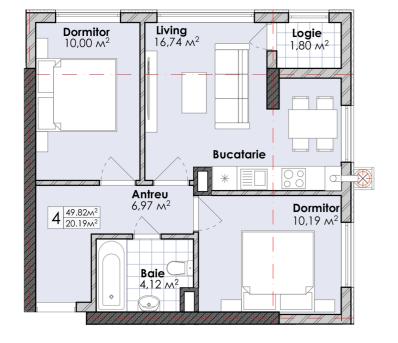

## mirax

Apartment for sale, 2 rooms and living room, located in sec. Botanica, on Valea Apelor str., Codru.

Codru Residence complex.

Total area: 50 sqm.

Partitioning: hall, 2 rooms, living room combined with kitchen, sanitary block, loggia.

Characteristics:

We also have plans with:

1 room - 34m and 39m

2 rooms - 45m and 48m

2 rooms and living room - 50m, 59.44m and 63.5m

- autonomous heating;
- Brixton red brick.
- PVC windows.
- video surveillance;
- courtyard with restricted access;
- underground parking, closed time box.