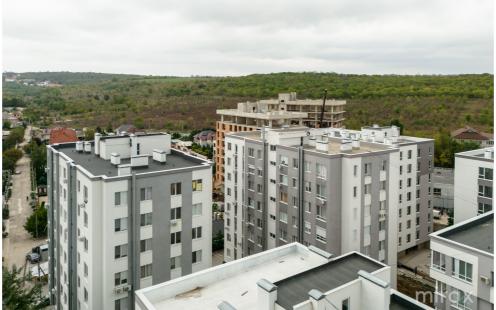

## mirax

Apartment for sale, 2 rooms and living room, located in sec. Botanica, on Valea Apelor street, Codru.

Codru Residence complex.

Total area: 48 sqm.

Partitioning: hall, 2 rooms, living room combined with kitchen, sanitary block, loggia.

Characteristics:

We also have plans with:

1 room - 34m and 39m

2 rooms - 45m and 48m

2 rooms and living room - 50m, 59.44m and 63.5m

- autonomous heating;
- Brixton red brick.
- PVC windows.
- video surveillance;
- courtyard with restricted access;
- underground parking, closed time box.

Possible purchase in installments:

1020 - upon full payment

1040 - 50% initial installment

1070 - 30% initial installment

Commissioning end of 2024!

The courtyard of the complex is equipped with a playground for children, 24/24 security and video surveillance, and undergrou