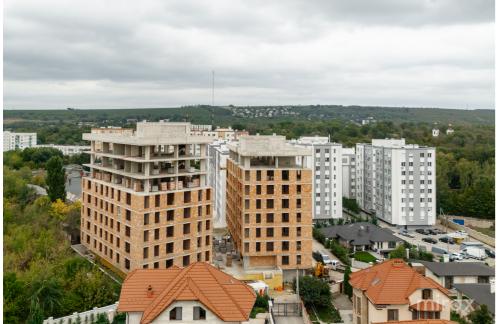

## mirax

Apartment for sale, 2 rooms and living room, located in sec. Botanica, on Valea Apelor street, Codru.

Codru Residence complex.

Total area: 48 sqm.

Partitioning: hall, 2 rooms, living room combined with kitchen, sanitary block, loggia.

Characteristics:

We also have plans with:

1 room - 34m and 39m

2 rooms - 45m and 48m

2 rooms and living room - 50m, 59.44m and 63.5m

- autonomous heating;
- Brixton red brick.
- PVC windows.
- video surveillance;
- courtyard with restricted access;
- underground parking, closed time box.

Possible purchase in installments:

1020 - upon full payment

1040 - 50% initial installment

1070 - 30% initial installment

Commissioning end of 2024!

The courtyard of the complex is equipped with a playground for children, 24/24 security and video surveillance, and undergrou