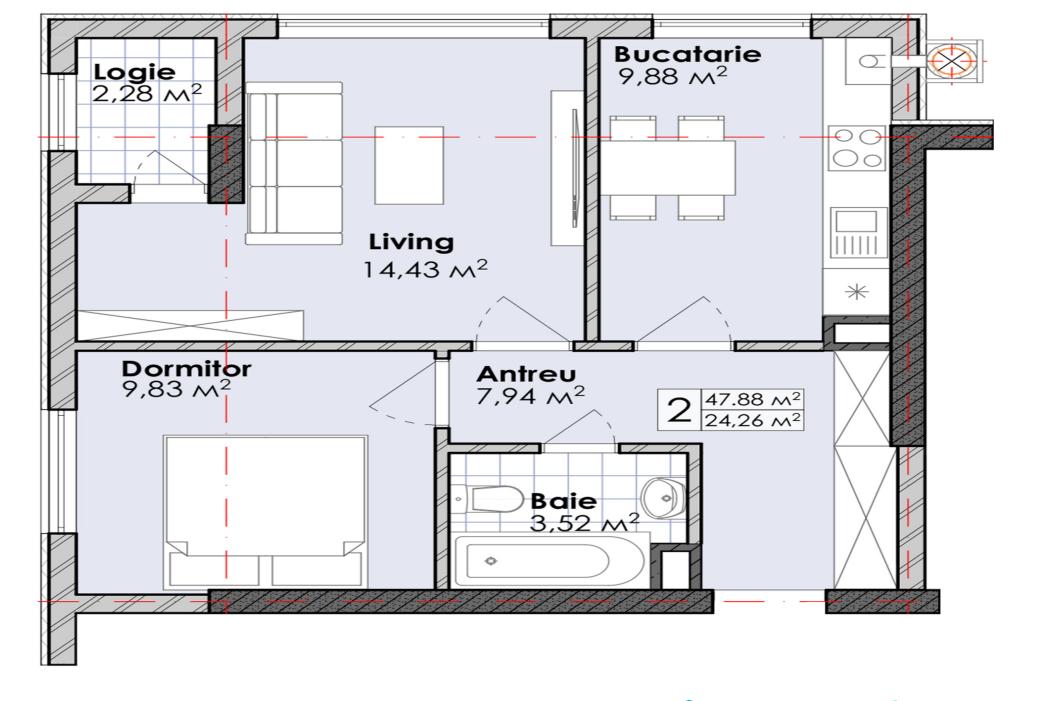

## STR. VALEA APELOR, BOTANICA, CHIŞINĂU

Surface, m2

Rooms

48

2

Floor **4/7** 

Building type

New building

## mirax

Apartment for sale, 2 rooms and living room, located in sec. Botanica, on Valea Apelor street, Codru.

Codru Residence complex.

Total area: 48 sqm.

Partitioning: hall, 2 rooms, living room combined with kitchen, sanitary block, loggia.