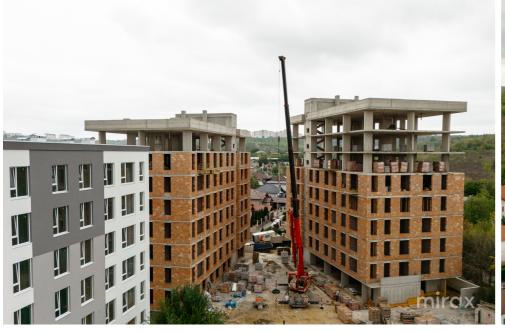

## mirax

Apartment for sale, 2 rooms and living room, located in sec. Botanica, on Valea Apelor street, Codru.

Codru Residence complex.

Total area: 48 sqm.

Partitioning: hall, 2 rooms, living room combined with kitchen, sanitary block, loggia.

Characteristics:

We also have plans with:

1 room - 34m and 39m

2 rooms - 45m and 48m

2 rooms and living room - 50m, 59.44m and 63.5m

- autonomous heating;
- Brixton red brick.
- PVC windows.
- video surveillance;
- courtyard with restricted access;
- underground parking, closed time box.

Possible purchase in installments:

1020 - upon full payment

1040 - 50% initial installment

1070 - 30% initial installment

Commissioning end of 2024!

The courtyard of the complex is equipped with a playground for children, 24/24 security and video surveillance, and undergrou