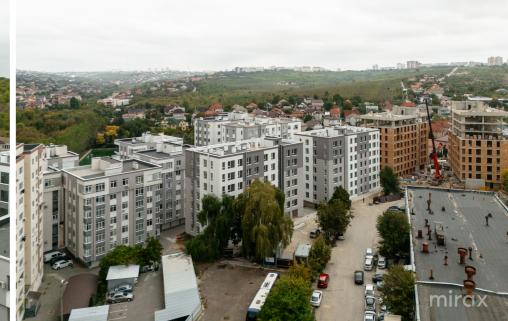

## mirax

Apartment for sale, 2 rooms and living room, located in sec. Botanica, on Valea Apelor street, Codru.

Codru Residence complex.

Total area: 48 sqm.

Partitioning: hall, 2 rooms, living room combined with kitchen, sanitary block, loggia.

Characteristics:

We also have plans with:

1 room - 34m and 39m

2 rooms - 45m and 48m

2 rooms and living room - 50m, 59.44m and 63.5m

- autonomous heating;
- Brixton red brick.
- PVC windows.
- video surveillance;
- courtyard with restricted access;
- underground parking, closed time box.

Possible purchase in installments:

1020 - upon full payment

1040 - 50% initial installment

1070 - 30% initial installment

Commissioning end of 2024!

The courtyard of the complex is equipped with a playground for children, 24/24 security and video surveillance, and undergrou