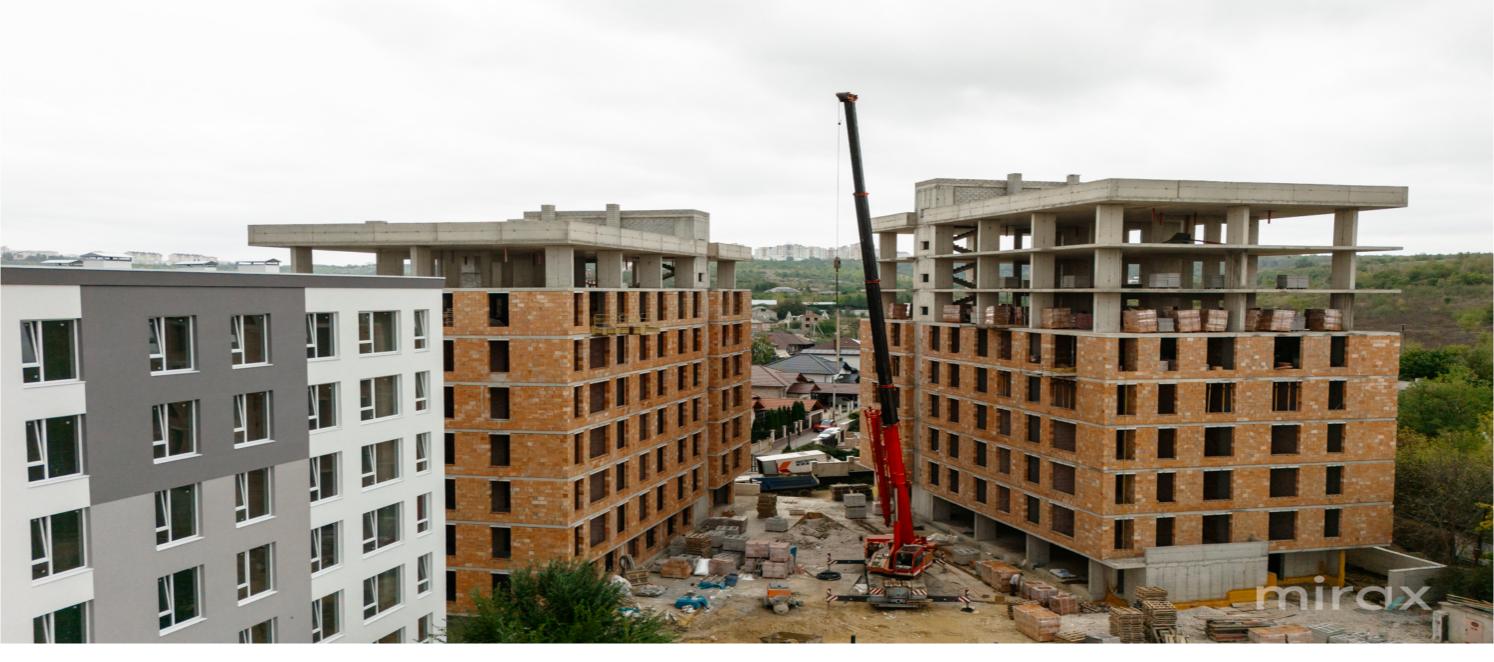

## mirax

3-room apartment for sale, white version, in the new CODRU RESIDENCE complex, located in an area under continuous development, in the city Codru, Valea Apelor street.

Payment in installments from the Developer: First rate only 30%

Total area: 63.53 sq m

Partitioning: entrance hall, living room combined with kitchen, 2 bedrooms, 2 sanitary blocks, loggia.

Characteristics:

- Constructed of solid Brikston brick;
- Panoramic windows;
- Double-glazed windows with five Rehau chambers;
- Autonomous heating system;
- Insulated with mineral wool and polystyrene;
- Intercom and video surveillance system;
- Equipped with a Baslift elevator;
- Adjacent landscaped territory, playground for children;
- Underground parking in 2 levels. Easy access to public transport. Commissioning - October 2024