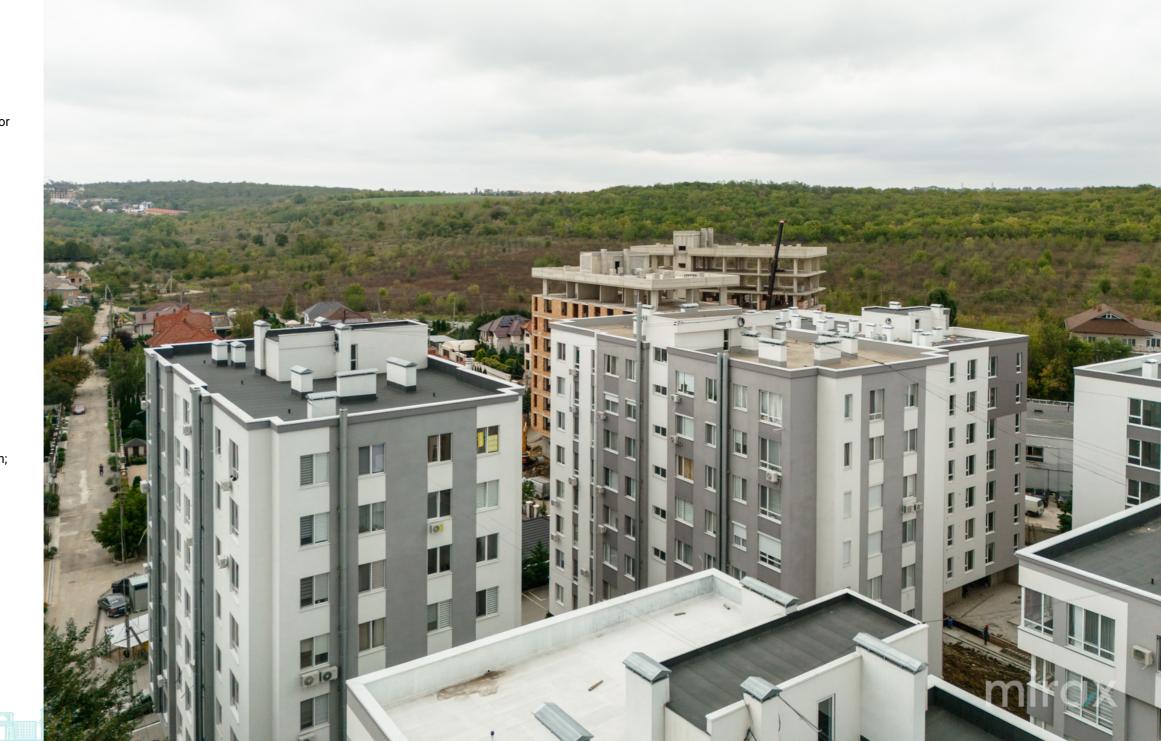

## mirax

3-room apartment for sale, white version, in the new CODRU RESIDENCE complex, located in an area under continuous development, in the city Codru, Valea Apelor street.

Payment in installments from the Developer: First rate only 30%

Total area: 63.53 sq m

Partitioning: entrance hall, living room combined with kitchen, 2 bedrooms, 2 sanitary blocks, loggia.

Characteristics:

- Constructed of solid Brikston brick;
- Panoramic windows;
- Double-glazed windows with five Rehau chambers;
- Autonomous heating system;
- Insulated with mineral wool and polystyrene;
- Intercom and video surveillance system;
- Equipped with a Baslift elevator;
- Adjacent landscaped territory, playground for children;
- Underground parking in 2 levels. Easy access to public transport. Commissioning - October 2024