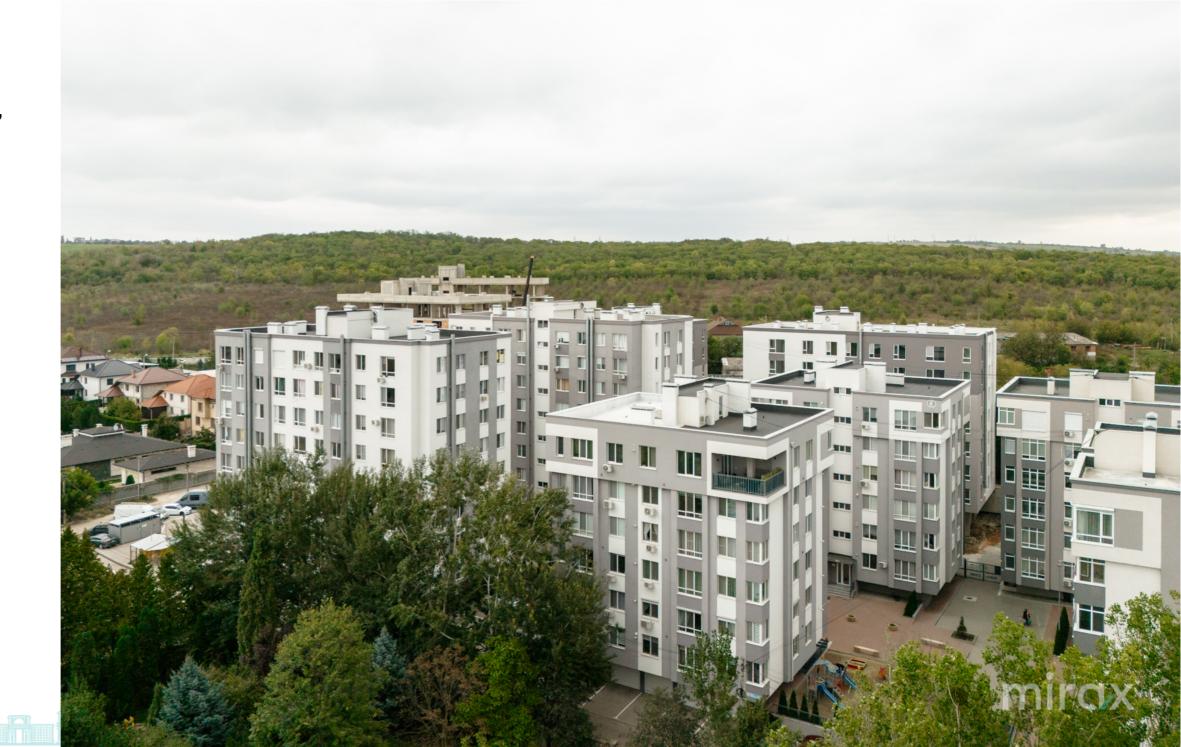

## mirax

3-room apartment for sale, white version, in the new CODRU RESIDENCE complex, located in an area under continuous development, in the city Codru, Valea Apelor street.

Payment in installments from the Developer: First rate only 30%

Total area: 63.53 sq m

Partitioning: entrance hall, living room combined with kitchen, 2 bedrooms, 2 sanitary blocks, loggia.

Characteristics:

- Constructed of solid Brikston brick;
- Panoramic windows;
- Double-glazed windows with five Rehau chambers;
- Autonomous heating system;
- Insulated with mineral wool and polystyrene;
- Intercom and video surveillance system;
- Equipped with a Baslift elevator;
- Adjacent landscaped territory, playground for children;
- Underground parking in 2 levels. Easy access to public transport. Commissioning - October 2024