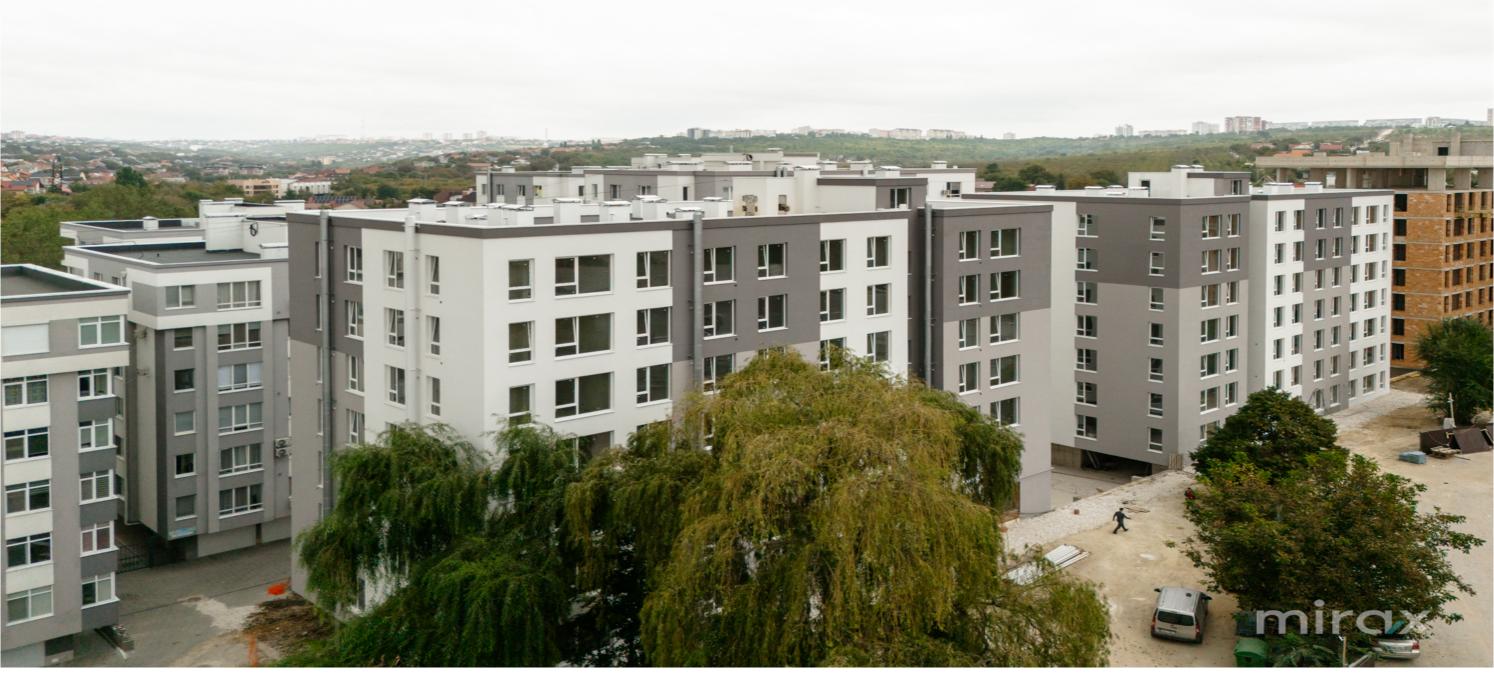

## mirax

3-room apartment for sale, white version, in the new CODRU RESIDENCE complex, located in an area under continuous development, in the city Codru, Valea Apelor street.

Payment in installments from the Developer: First rate only 30%

Total area: 63.53 sq m

Partitioning: entrance hall, living room combined with kitchen, 2 bedrooms, 2 sanitary blocks, loggia.

Characteristics:

- Constructed of solid Brikston brick;
- Panoramic windows;
- Double-glazed windows with five Rehau chambers;
- Autonomous heating system;
- Insulated with mineral wool and polystyrene;
- Intercom and video surveillance system;
- Equipped with a Baslift elevator;
- Adjacent landscaped territory, playground for children;
- Underground parking in 2 levels. Easy access to public transport. Commissioning - October 2024