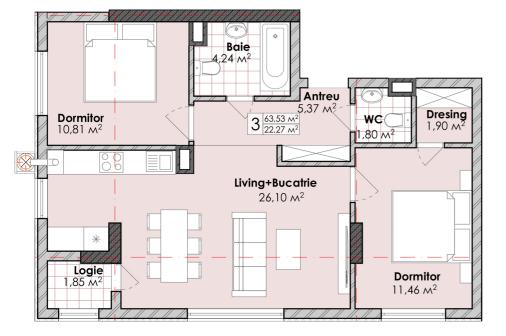

## STR. VALEA APELOR, BOTANICA, CHIŞINĂU

Surface, m2

Rooms

64

3

Floor **7/7** 

Building type

New building

Total area: 63.53 sq m

Partitioning: entrance hall, living room combined with kitchen, 2 bedrooms, 2 sanitary blocks, loggia.

Characteristics:

- Constructed of solid Brikston brick;
- Panoramic windows;
- Double-glazed windows with five Rehau chambers;
- Autonomous heating system;
- Insulated with mineral wool and polystyrene;
- Intercom and video surveillance system;
- Equipped with a Baslift elevator;
- Adjacent landscaped territory, playground for children;
- Underground parking in 2 levels. Easy access to public transport. Commissioning - October 2024