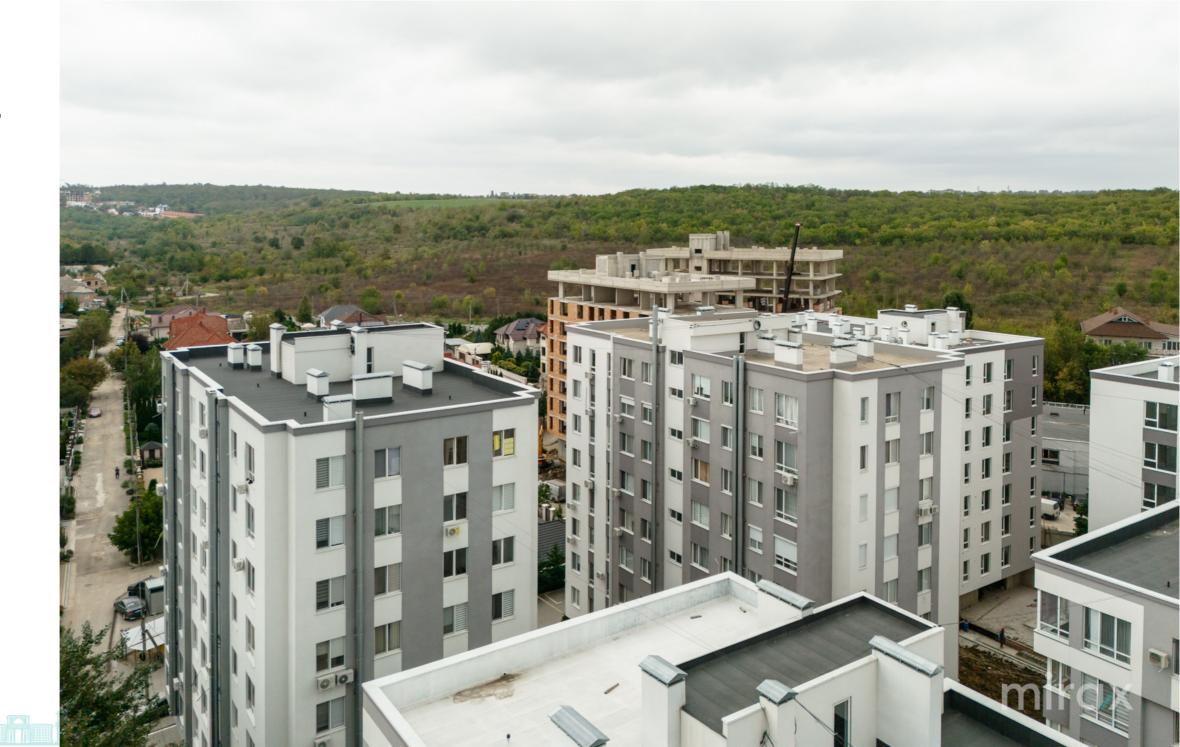

## mirax

Apartment for sale, 2 rooms and living room, located in sec. Codru, on Valea Apelor str.

Codru Residence complex.

Total area: 59.44 sq m.

Partitioning: hall, 2 rooms, living room combined with kitchen, sanitary block, loggia.

Characteristics:

We also have plans with:

1 room - 34m and 39m

2 rooms - 45m and 48m

2 rooms and living room - 50m, 59.44m and 63.5m

- autonomous heating;
- Brixton red brick.
- PVC windows.
- video surveillance;
- courtyard with restricted access;
- underground parking, closed time box.