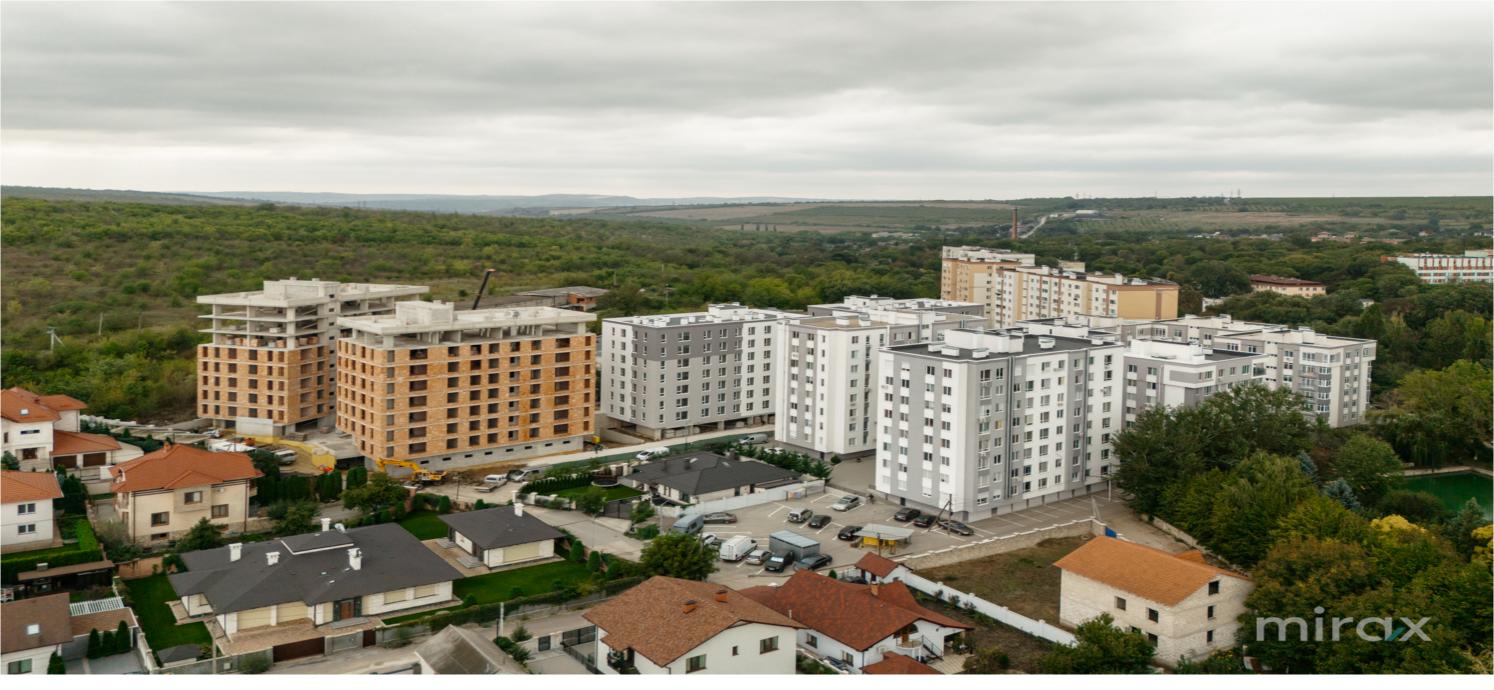

## mirax

Apartment for sale, 2 rooms and living room, located in sec. Codru, on Valea Apelor str.

Codru Residence complex.

Total area: 59.44 sq m.

Partitioning: hall, 2 rooms, living room combined with kitchen, sanitary block, loggia.

Characteristics:

We also have plans with:

1 room - 34m and 39m

2 rooms - 45m and 48m

2 rooms and living room - 50m, 59.44m and 63.5m

- autonomous heating;
- Brixton red brick.
- PVC windows.
- video surveillance;
- courtyard with restricted access;
- underground parking, closed time box.