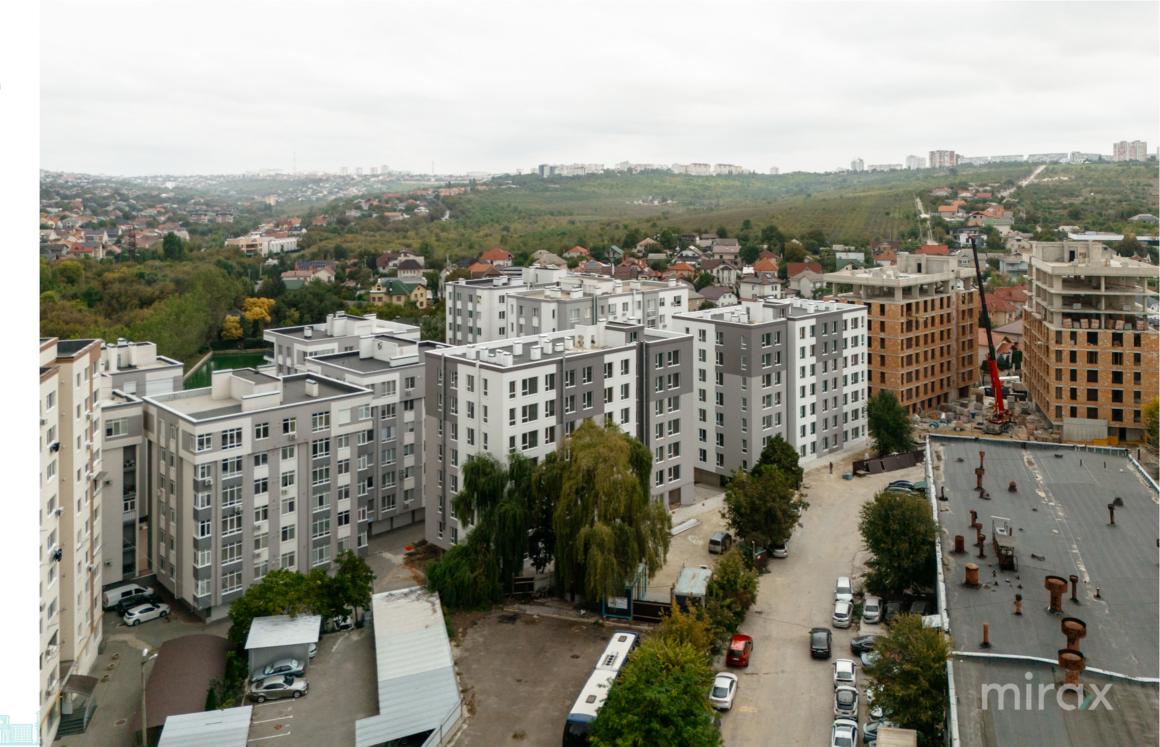

## mirax

Apartment for sale, 2 rooms and living room, located in sec. Codru, on Valea Apelor str.

Codru Residence complex.

Total area: 59.44 sq m.

Partitioning: hall, 2 rooms, living room combined with kitchen, sanitary block, loggia.

Characteristics:

We also have plans with:

1 room - 34m and 39m

2 rooms - 45m and 48m

2 rooms and living room - 50m, 59.44m and 63.5m

- autonomous heating;
- Brixton red brick.
- PVC windows.
- video surveillance;
- courtyard with restricted access;
- underground parking, closed time box.