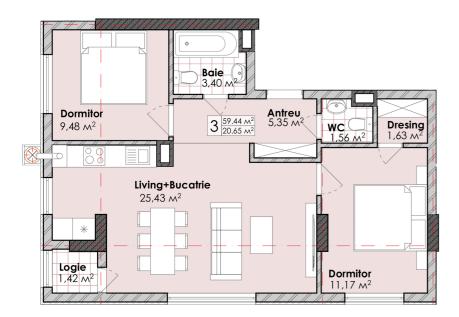

## mirax

Apartment for sale, 2 rooms and living room, located in sec. Codru, on Valea Apelor str.

Codru Residence complex.

Total area: 59.44 sq m.

Partitioning: hall, 2 rooms, living room combined with kitchen, sanitary block, loggia.