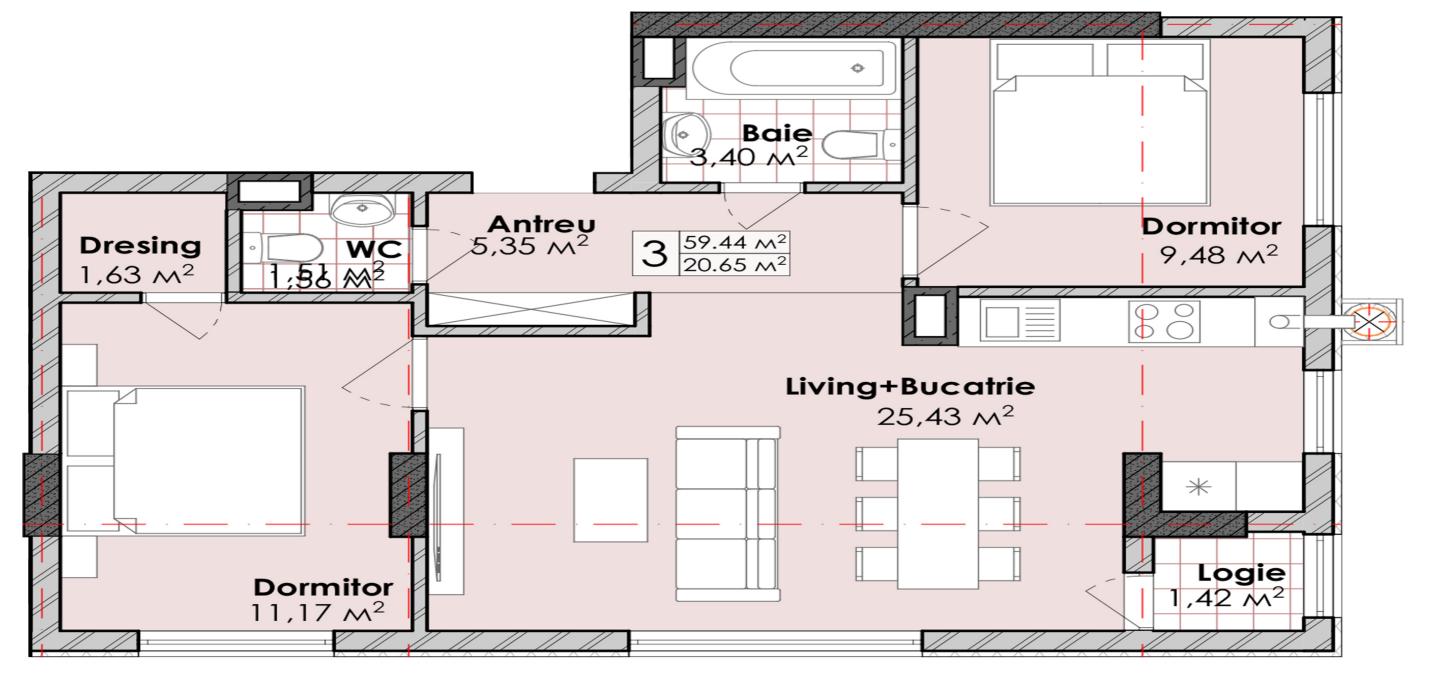

Total area: 59.44 sq m

Partitioning: entrance hall, living room combined with kitchen, 2 bedrooms, 2 sanitary blocks, loggia.

Characteristics:

- Constructed of solid Brikston brick;
- Panoramic windows;
- Double-glazed windows with five Rehau chambers;
- Autonomous heating system;
- Insulated with mineral wool and polystyrene;
- Intercom and video surveillance system;
- Equipped with a Baslift elevator;
- Adjacent landscaped territory, playground for children;
- Underground parking in 2 levels. Easy access to public transport. Commissioning - October 2024