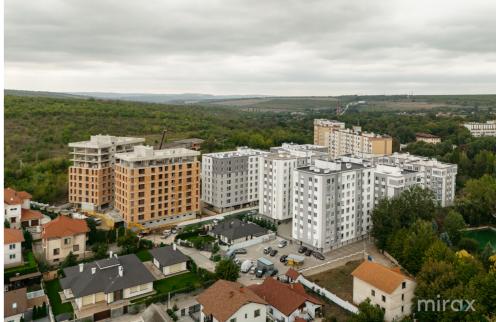

## mirax

3-room apartment for sale, white version, in the new CODRU RESIDENCE complex, located in an area under continuous development, in the city Codru, Valea Apelor street.

Payment in installments from the Developer: First rate only 30%

Total area: 59.44 sq m

Partitioning: entrance hall, living room combined with kitchen, 2 bedrooms, 2 sanitary blocks, loggia.

Characteristics:

- Constructed of solid Brikston brick;
- Panoramic windows;
- Double-glazed windows with five Rehau chambers;
- Autonomous heating system;
- Insulated with mineral wool and polystyrene;
- Intercom and video surveillance system;
- Equipped with a Baslift elevator;
- Adjacent landscaped territory, playground for children;
- Underground parking in 2 levels. Easy access to public transport. Commissioning - October 2024

Commissioning - October 2024

**Dorin Burac** 

078 821 777

Localizare pe hartă

STR. VALEA APELOR, BOTANICA, CHIŞINĂU

**Dorin Burac** 

078 821 777

mirax