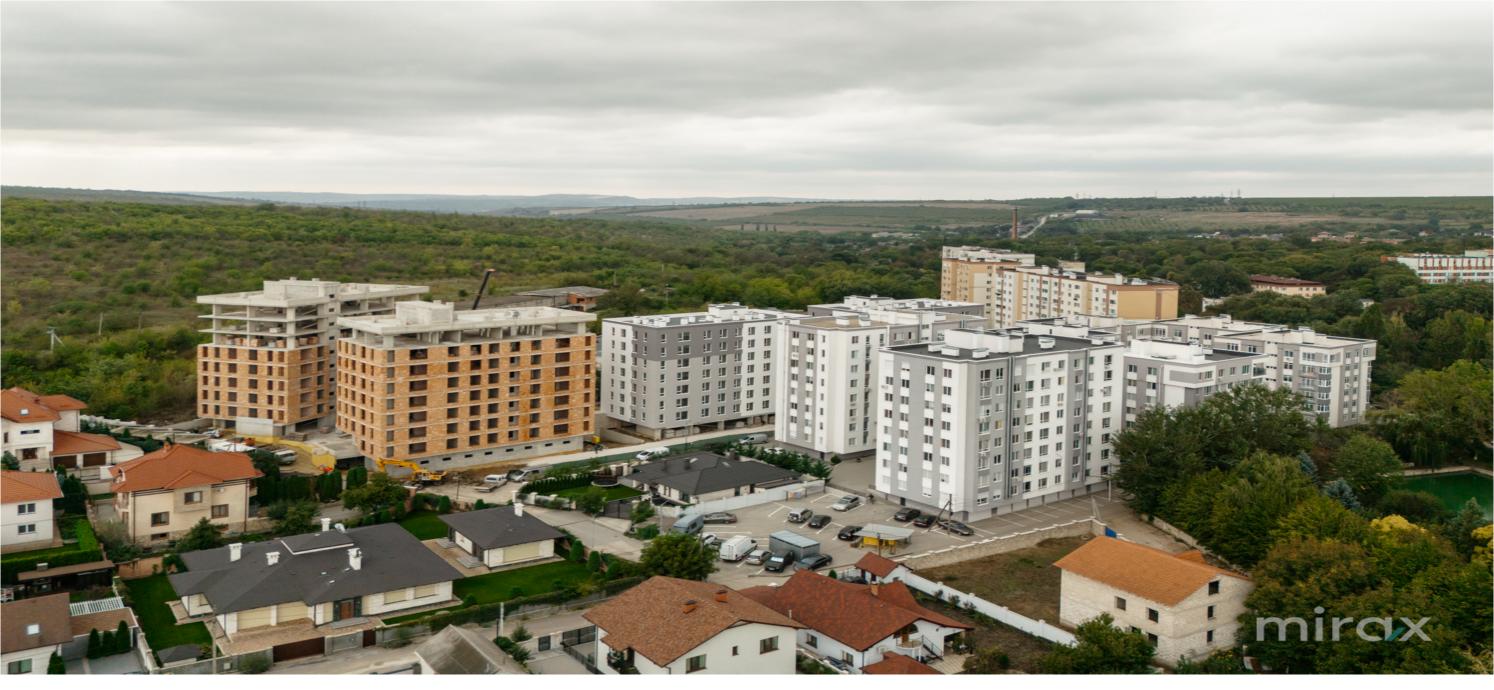

## mirax

3-room apartment for sale, white version, in the new CODRU RESIDENCE complex, located in an area under continuous development, in the city Codru, Valea Apelor street.

Payment in installments from the Developer: First rate only 30%

Total area: 59.44 sq m

Partitioning: entrance hall, living room combined with kitchen, 2 bedrooms, 2 sanitary blocks, loggia.

Characteristics:

- Constructed of solid Brikston brick;
- Panoramic windows;
- Double-glazed windows with five Rehau chambers;
- Autonomous heating system;
- Insulated with mineral wool and polystyrene;
- Intercom and video surveillance system;
- Equipped with a Baslift elevator;
- Adjacent landscaped territory, playground for children;
- Underground parking in 2 levels. Easy access to public transport. Commissioning - October 2024