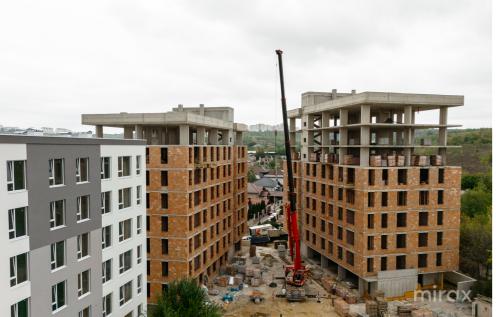

## mirax

3-room apartment for sale, white version, in the new CODRU RESIDENCE complex, located in an area under continuous development, in the city Codru, Valea Apelor street.

Payment in installments from the Developer: First rate only 30%

Total area: 59.44 sq m

Partitioning: entrance hall, living room combined with kitchen, 2 bedrooms, 2 sanitary blocks, loggia.

Characteristics:

- Constructed of solid Brikston brick;
- Panoramic windows;
- Double-glazed windows with five Rehau chambers;
- Autonomous heating system;
- Insulated with mineral wool and polystyrene;
- Intercom and video surveillance system;
- Equipped with a Baslift elevator;
- Adjacent landscaped territory, playground for children;
- Underground parking in 2 levels. Easy access to public transport. Commissioning - October 2024