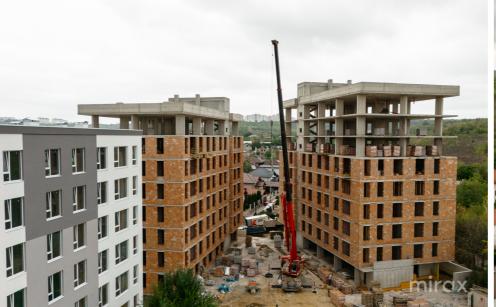

## mirax

3-room apartment for sale, white version, in the new CODRU RESIDENCE complex, located in an area under continuous development, in the city Codru, Valea Apelor street.

Payment in installments from the Developer: First rate only 30%

Total area: 59.44 sq m

Partitioning: entrance hall, living room combined with kitchen, 2 bedrooms, 2 sanitary blocks, loggia.

Characteristics:

- Constructed of solid Brikston brick;
- Panoramic windows;
- Double-glazed windows with five Rehau chambers;
- Autonomous heating system;
- Insulated with mineral wool and polystyrene;
- Intercom and video surveillance system;
- Equipped with a Baslift elevator;
- Adjacent landscaped territory, playground for children;
- Underground parking in 2 levels. Easy access to public transport. Commissioning - October 2024

Commissioning - October 2024

**Dorin Burac** 

078 821 777

Localizare pe hartă

STR. VALEA APELOR, BOTANICA, CHIŞINĂU

**Dorin Burac** 

078 821 777

mirax