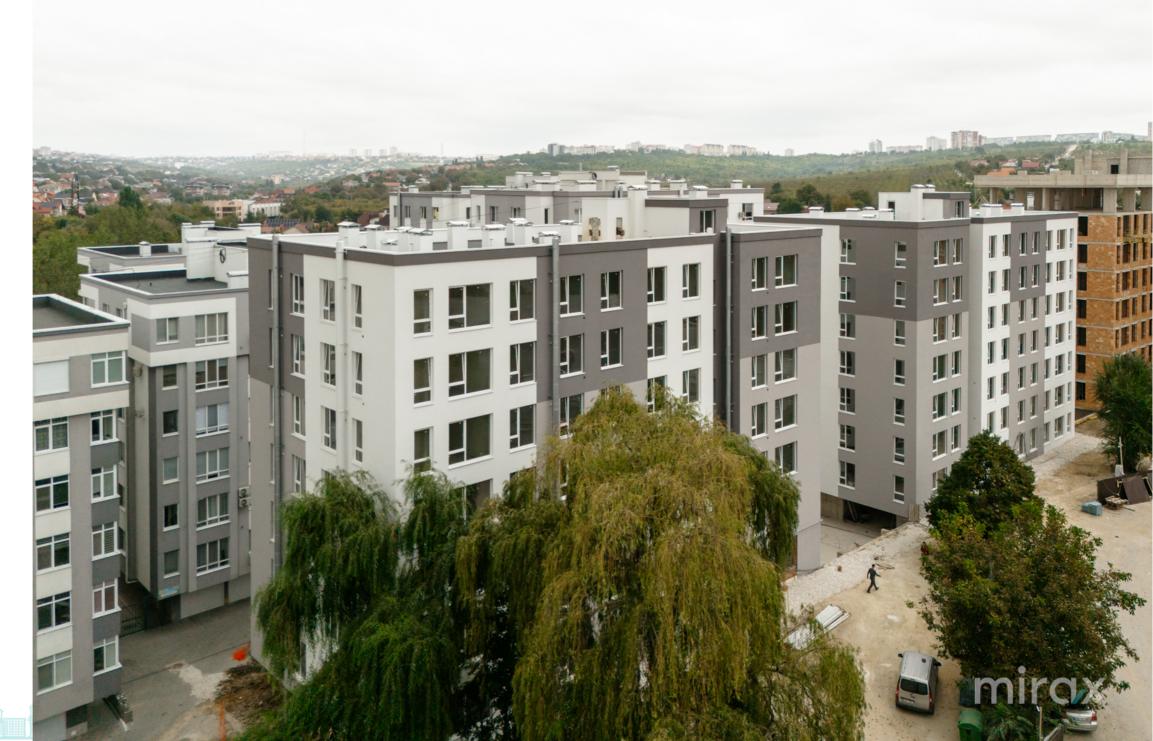

## mirax

3-room apartment for sale, white version, in the new CODRU RESIDENCE complex, located in an area under continuous development, in the city Codru, Valea Apelor street.

Payment in installments from the Developer: First rate only 30%

Total area: 59.44 sq m

Partitioning: entrance hall, living room combined with kitchen, 2 bedrooms, 2 sanitary blocks, loggia.

Characteristics:

- Constructed of solid Brikston brick;
- Panoramic windows;
- Double-glazed windows with five Rehau chambers;
- Autonomous heating system;
- Insulated with mineral wool and polystyrene;
- Intercom and video surveillance system;
- Equipped with a Baslift elevator;
- Adjacent landscaped territory, playground for children;
- Underground parking in 2 levels. Easy access to public transport. Commissioning - October 2024