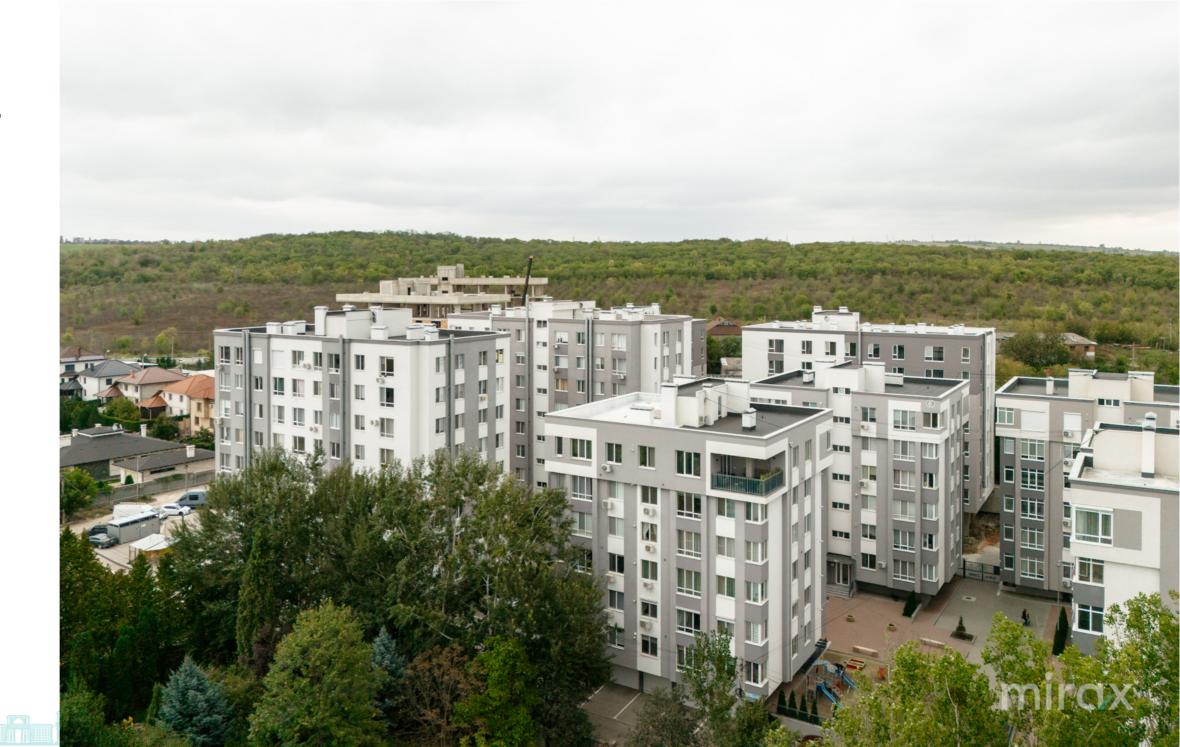

## mirax

3-room apartment for sale, white version, in the new CODRU RESIDENCE complex, located in an area under continuous development, in the city Codru, Valea Apelor street.

Payment in installments from the Developer: First rate only 30%

Total area: 59.44 sq m

Partitioning: entrance hall, living room combined with kitchen, 2 bedrooms, 2 sanitary blocks, loggia.

Characteristics:

- Constructed of solid Brikston brick;
- Panoramic windows;
- Double-glazed windows with five Rehau chambers;
- Autonomous heating system;
- Insulated with mineral wool and polystyrene;
- Intercom and video surveillance system;
- Equipped with a Baslift elevator;
- Adjacent landscaped territory, playground for children;
- Underground parking in 2 levels. Easy access to public transport. Commissioning - October 2024