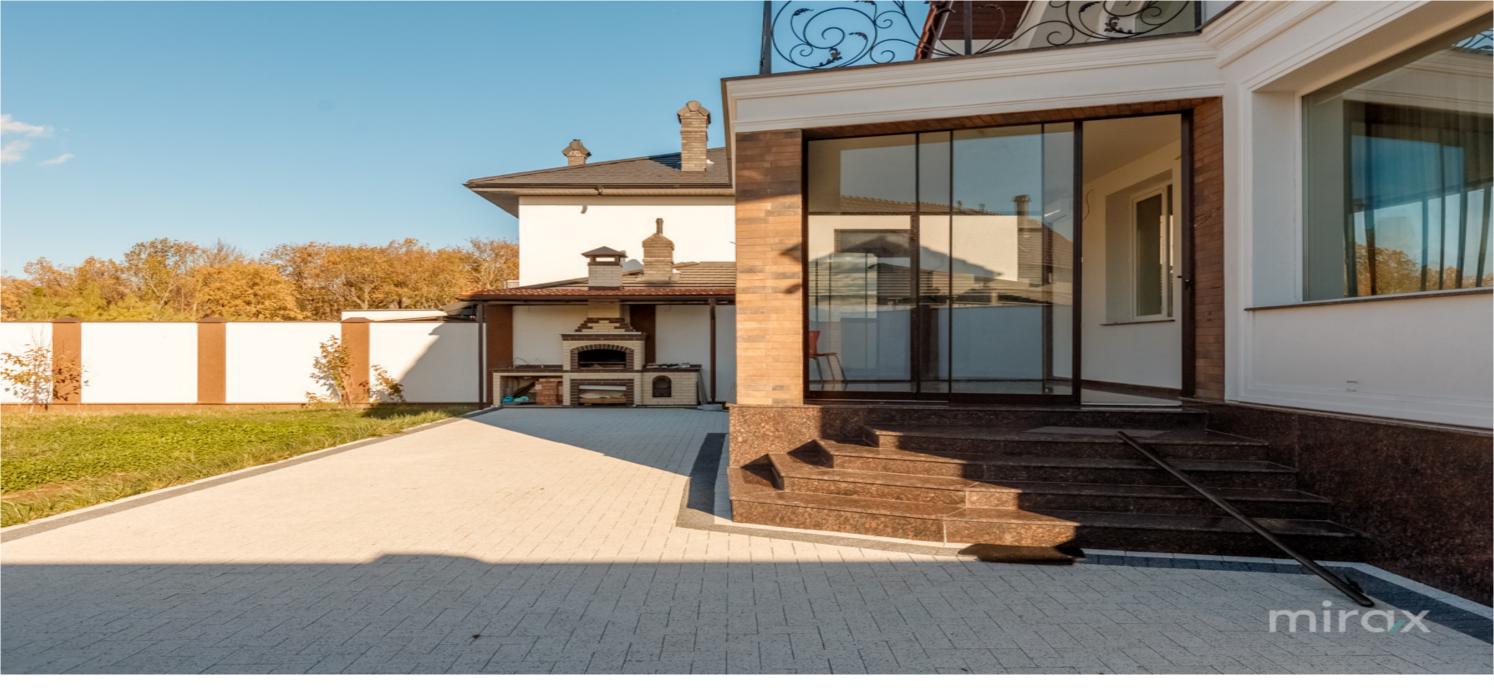

<sup>Sale</sup> 595 000 €

Ghenadie Galben

0

House built in classic style for sale, located on Tineretului

- str., Poiana Domnească, Dumbrava.
- Total area: 204 sqm
- Land area: 7.1 ares
- Partitioning:
- 0 Level rest room, sanitary block, cellar, wine cellar, gym.1 Level entrance hall, kitchen, living room, bathroom, 2bedrooms, terrace.
- 2 Level 2 bedrooms, dressing room, 1 bathroom. Characteristics:
- built in Scandinavian style from limestone;parquet;
- autonomous heating;
- garage for 2 cars;
- closed street, with direct exit to the forest The house is perfect for a large family.

High quality finishes, complemented by gazebo, garage and generous yard. The house is sold exactly as shown in the pictures, fully furnished and equipped.

Easy access to public transport.

Ghenadie Galben \_ 079385777