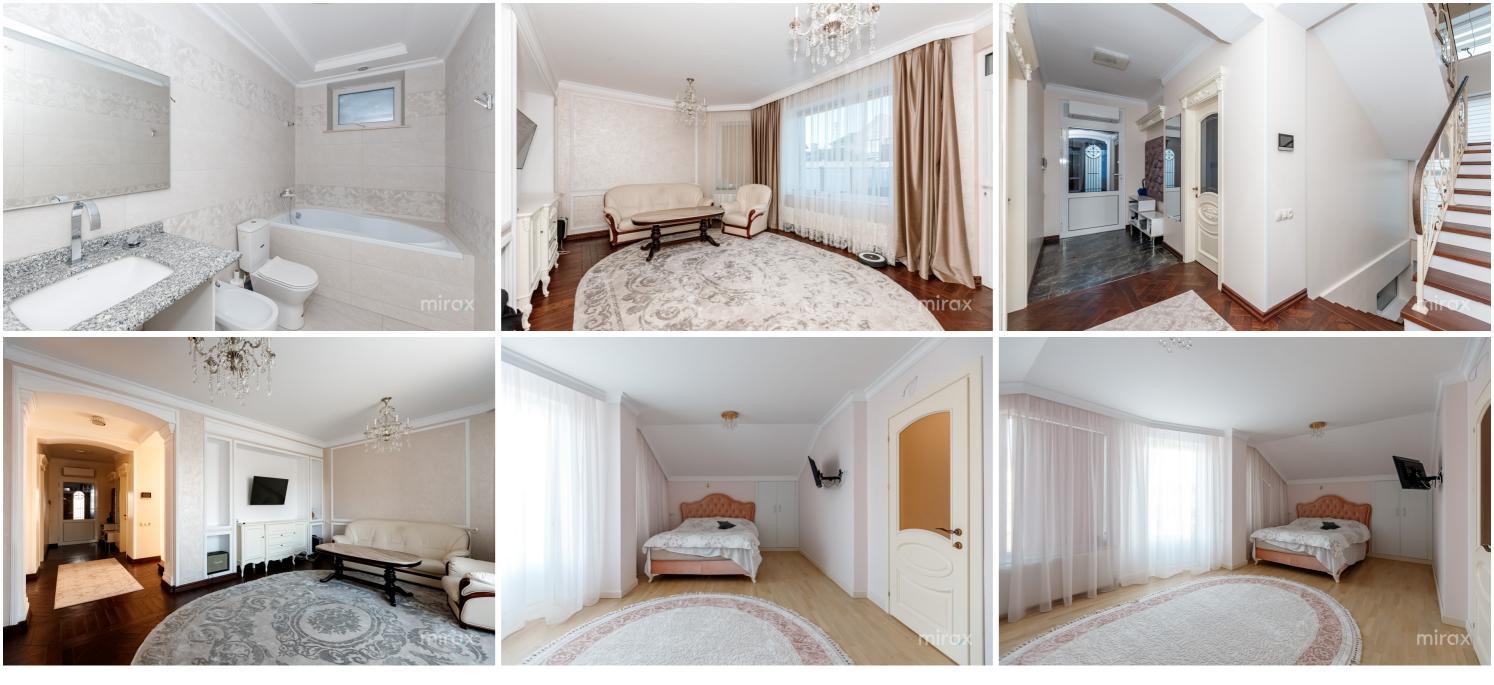

<sup>Sale</sup> 595 000 €

Ghenadie Galben

0

House built in classic style for sale, located on Tineretului

- str., Poiana Domnească, Dumbrava.
- Total area: 204 sqm
- Land area: 7.1 ares
- Partitioning:
- 0 Level rest room, sanitary block, cellar, wine cellar, gym.1 Level entrance hall, kitchen, living room, bathroom, 2bedrooms, terrace.
- 2 Level 2 bedrooms, dressing room, 1 bathroom. Characteristics:
- built in Scandinavian style from limestone;parquet;
- autonomous heating;
- garage for 2 cars;
- closed street, with direct exit to the forest The house is perfect for a large family.

High quality finishes, complemented by gazebo, garage and generous yard. The house is sold exactly as shown in the pictures, fully furnished and equipped.

Easy access to public transport.

Ghenadie Galben \_ 079385777