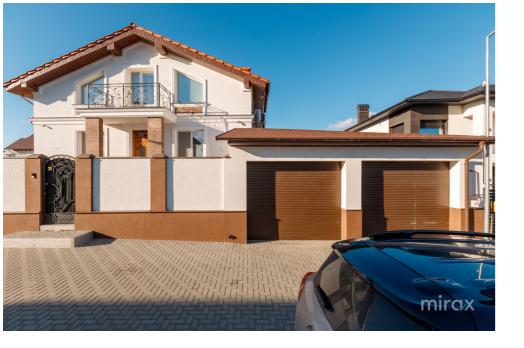

<sup>Sale</sup> 595 000 €

Ghenadie Galben

0

House built in classic style for sale, located on Tineretului

- str., Poiana Domnească, Dumbrava.
- Total area: 204 sqm
- Land area: 7.1 ares
- Partitioning:
- 0 Level rest room, sanitary block, cellar, wine cellar, gym.1 Level entrance hall, kitchen, living room, bathroom, 2bedrooms, terrace.
- 2 Level 2 bedrooms, dressing room, 1 bathroom. Characteristics:
- built in Scandinavian style from limestone;parquet;
- autonomous heating;
- garage for 2 cars;
- closed street, with direct exit to the forest The house is perfect for a large family.

High quality finishes, complemented by gazebo, garage and generous yard. The house is sold exactly as shown in the pictures, fully furnished and equipped.

Easy access to public transport.

Ghenadie Galben \_ 079385777