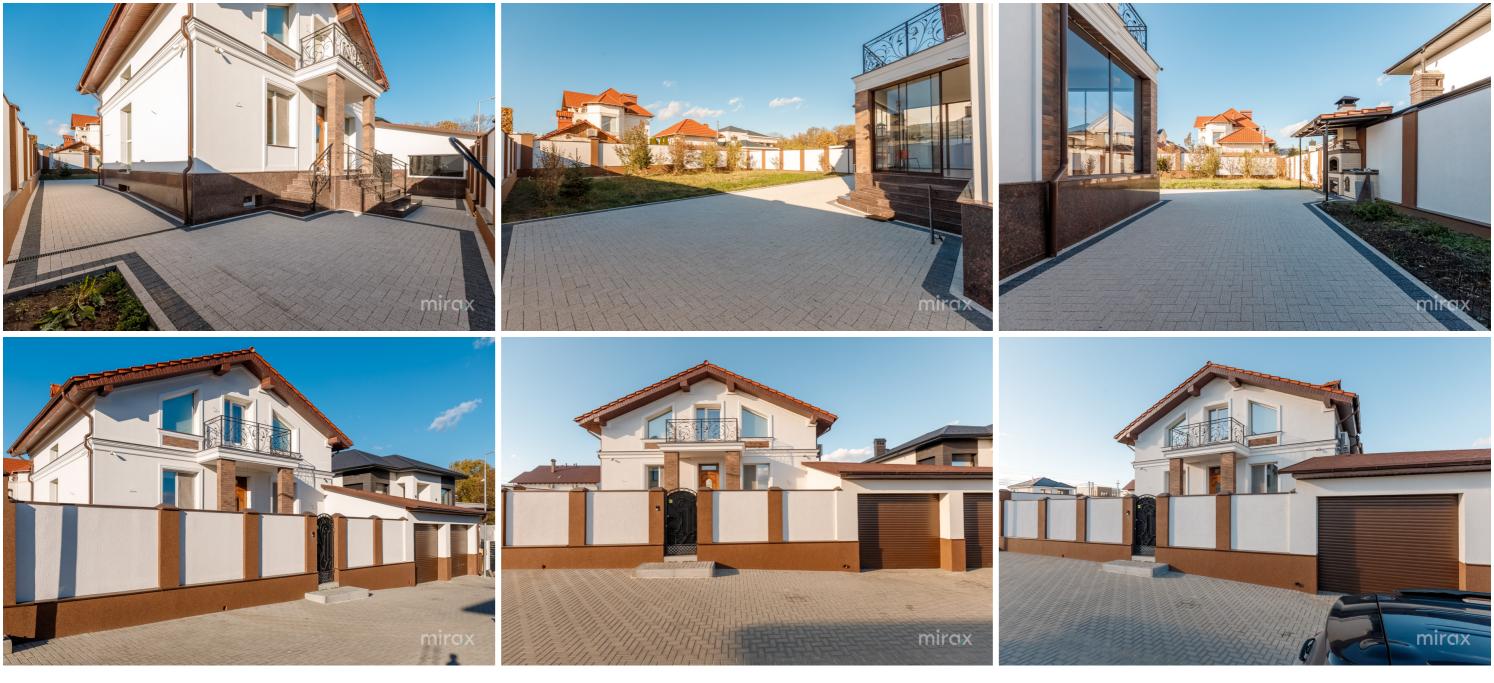

<sup>Sale</sup> 595 000 €

Ghenadie Galben

0

House built in classic style for sale, located on Tineretului

- str., Poiana Domnească, Dumbrava.
- Total area: 204 sqm
- Land area: 7.1 ares
- Partitioning:
- 0 Level rest room, sanitary block, cellar, wine cellar, gym.1 Level entrance hall, kitchen, living room, bathroom, 2bedrooms, terrace.
- 2 Level 2 bedrooms, dressing room, 1 bathroom. Characteristics:
- built in Scandinavian style from limestone;parquet;
- autonomous heating;
- garage for 2 cars;
- closed street, with direct exit to the forest The house is perfect for a large family.

High quality finishes, complemented by gazebo, garage and generous yard. The house is sold exactly as shown in the pictures, fully furnished and equipped.

Easy access to public transport.

Ghenadie Galben \_ 079385777