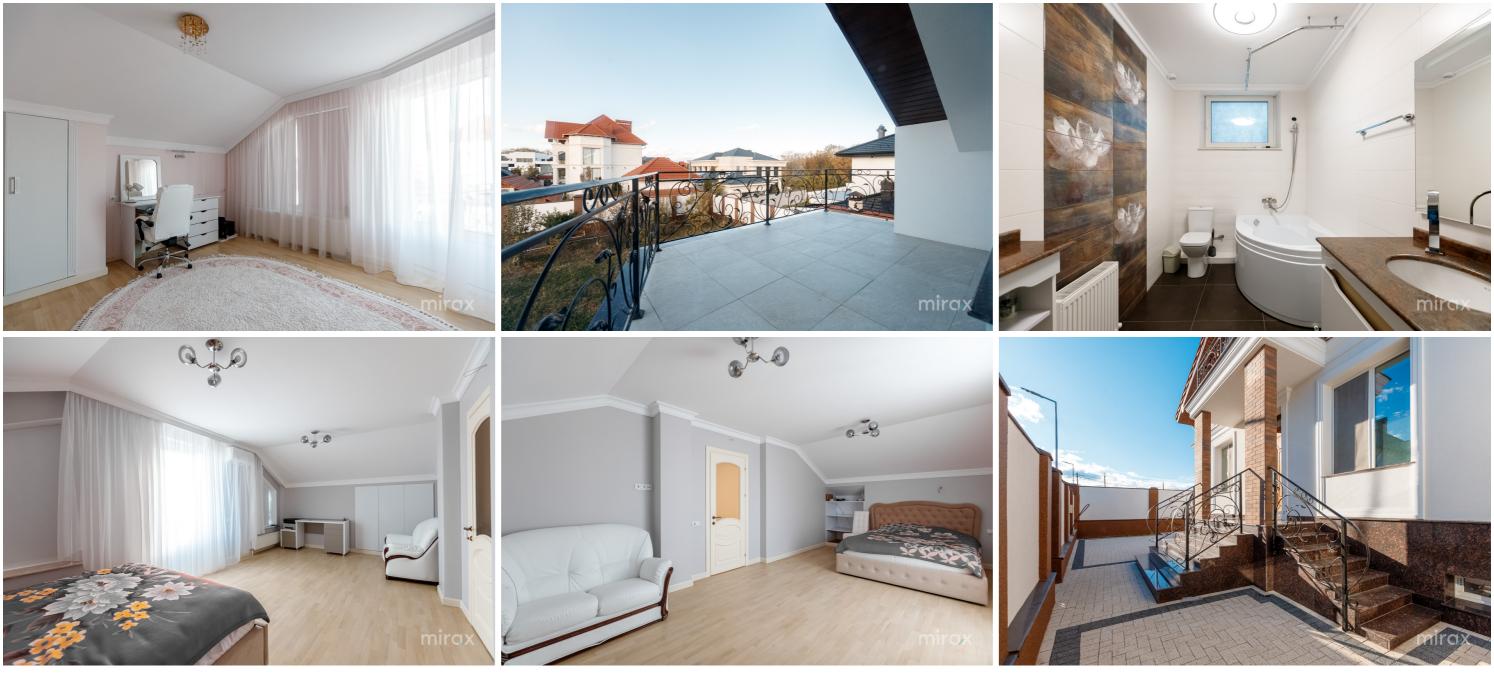

<sup>Sale</sup> 595 000 €

Ghenadie Galben

0

House built in classic style for sale, located on Tineretului

- str., Poiana Domnească, Dumbrava.
- Total area: 204 sqm
- Land area: 7.1 ares
- Partitioning:
- 0 Level rest room, sanitary block, cellar, wine cellar, gym.1 Level entrance hall, kitchen, living room, bathroom, 2bedrooms, terrace.
- 2 Level 2 bedrooms, dressing room, 1 bathroom. Characteristics:
- built in Scandinavian style from limestone;parquet;
- autonomous heating;
- garage for 2 cars;
- closed street, with direct exit to the forest The house is perfect for a large family.

High quality finishes, complemented by gazebo, garage and generous yard. The house is sold exactly as shown in the pictures, fully furnished and equipped.

Easy access to public transport.

Ghenadie Galben \_ 079385777