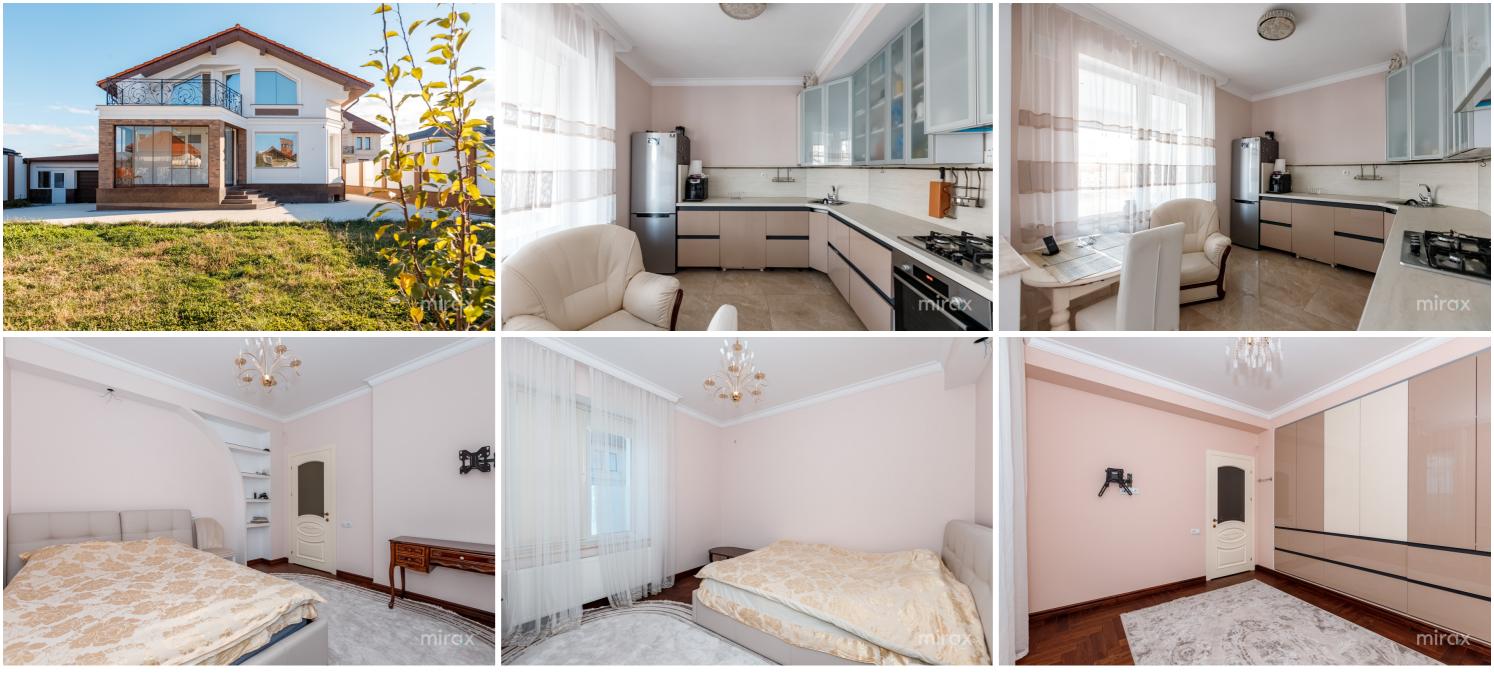

<sup>Sale</sup> 595 000 €

Ghenadie Galben

0

House built in classic style for sale, located on Tineretului

- str., Poiana Domnească, Dumbrava.
- Total area: 204 sqm
- Land area: 7.1 ares
- Partitioning:
- 0 Level rest room, sanitary block, cellar, wine cellar, gym.1 Level entrance hall, kitchen, living room, bathroom, 2bedrooms, terrace.
- 2 Level 2 bedrooms, dressing room, 1 bathroom. Characteristics:
- built in Scandinavian style from limestone;parquet;
- autonomous heating;
- garage for 2 cars;
- closed street, with direct exit to the forest The house is perfect for a large family.

High quality finishes, complemented by gazebo, garage and generous yard. The house is sold exactly as shown in the pictures, fully furnished and equipped.

Easy access to public transport.

Ghenadie Galben \_ 079385777