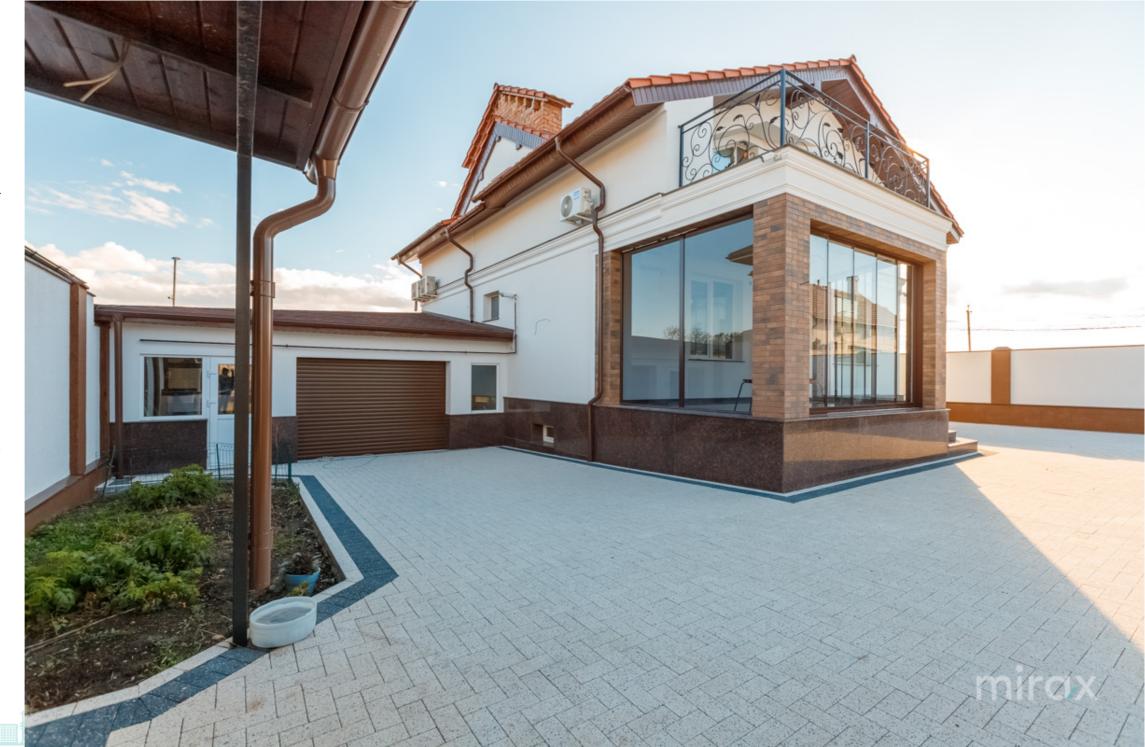

<sup>Sale</sup> 595 000 €

Ghenadie Galben

0

House built in classic style for sale, located on Tineretului

- str., Poiana Domnească, Dumbrava.
- Total area: 204 sqm
- Land area: 7.1 ares
- Partitioning:
- 0 Level rest room, sanitary block, cellar, wine cellar, gym.1 Level entrance hall, kitchen, living room, bathroom, 2bedrooms, terrace.
- 2 Level 2 bedrooms, dressing room, 1 bathroom. Characteristics:
- built in Scandinavian style from limestone;parquet;
- autonomous heating;
- garage for 2 cars;
- closed street, with direct exit to the forest The house is perfect for a large family.

High quality finishes, complemented by gazebo, garage and generous yard. The house is sold exactly as shown in the pictures, fully furnished and equipped.

Easy access to public transport.

Ghenadie Galben \_ 079385777