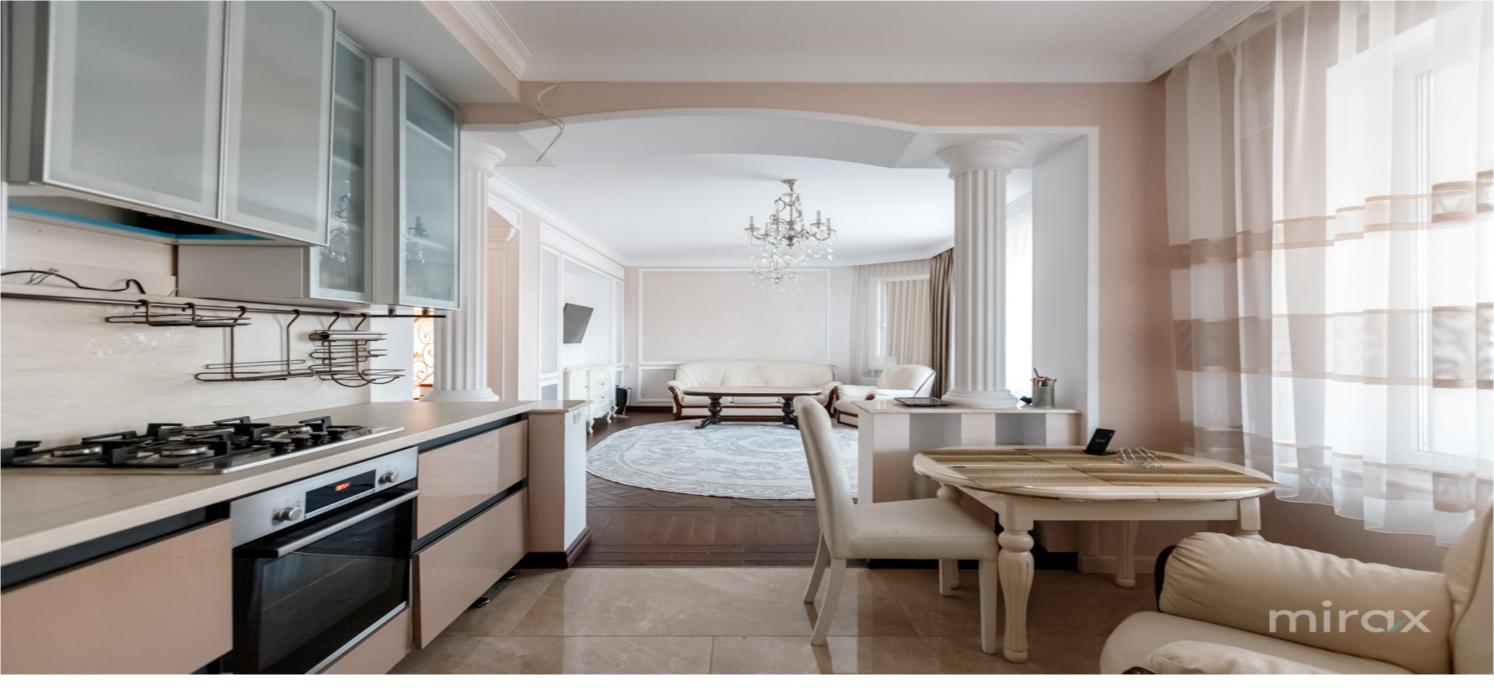

<sup>Sale</sup> 595 000 €

Ghenadie Galben

0

House built in classic style for sale, located on Tineretului

- str., Poiana Domnească, Dumbrava.
- Total area: 204 sqm
- Land area: 7.1 ares
- Partitioning:
- 0 Level rest room, sanitary block, cellar, wine cellar, gym.1 Level entrance hall, kitchen, living room, bathroom, 2bedrooms, terrace.
- 2 Level 2 bedrooms, dressing room, 1 bathroom. Characteristics:
- built in Scandinavian style from limestone;parquet;
- autonomous heating;
- garage for 2 cars;
- closed street, with direct exit to the forest The house is perfect for a large family.

High quality finishes, complemented by gazebo, garage and generous yard. The house is sold exactly as shown in the pictures, fully furnished and equipped.

Easy access to public transport.

Ghenadie Galben \_ 079385777