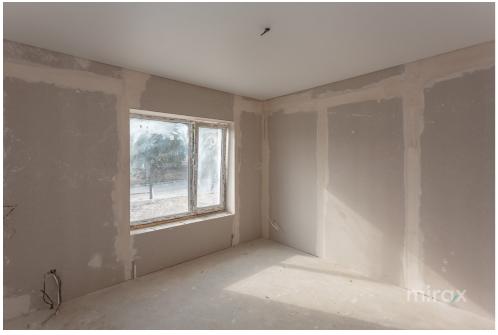

Gasification

Without plumbing With sewerage With gasification

Sale

82 000 €

Duplex in hi-tech style, white version, located in the elite area, Bubuieci, for sale.

Total surface area: 110 m2

Land area: 3 ares

Compartmentation: 3 bedrooms, 2 sanitary blocks, 2 dressing rooms, living room with kitchen, hall, terrace.

Characteristics:

- qualitative construction;
- panoramic windows;
- spacious yard;
- private area;
- autonomous heating.