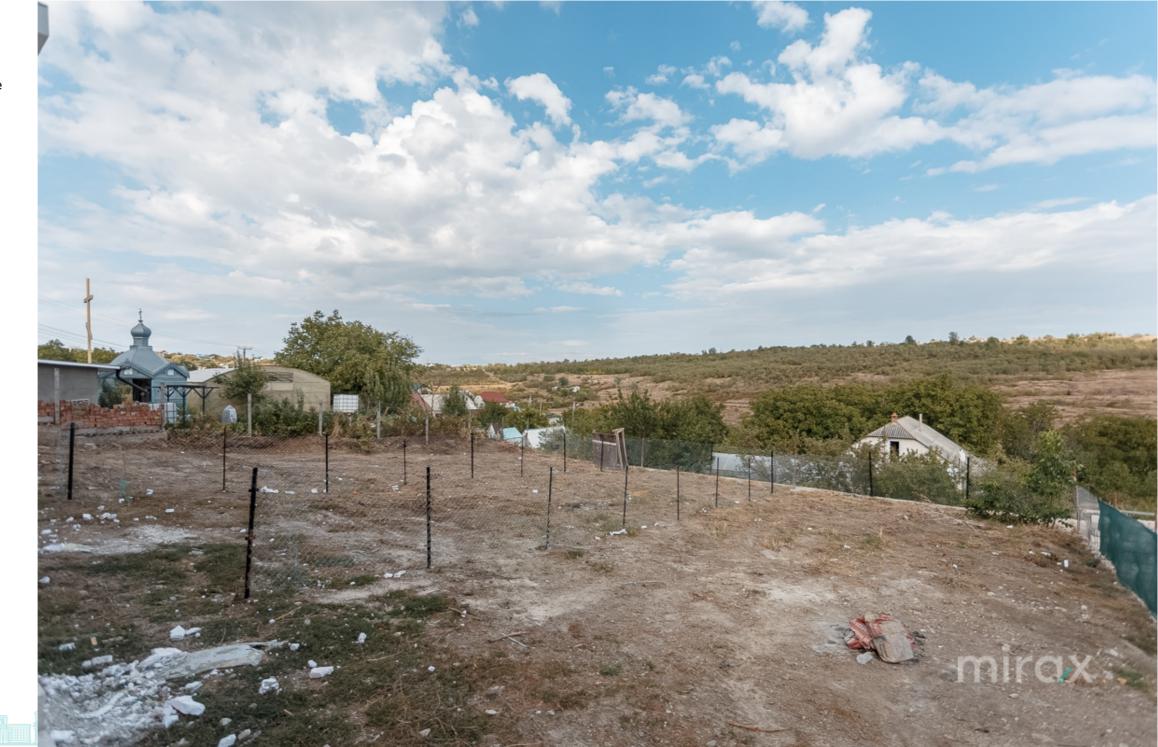

Gasification

Without plumbing With sewerage With gasification

Sale

82 000 €

Duplex in hi-tech style, white version, located in the elite area, Bubuieci, for sale.

Total surface area: 110 m2

Land area: 3 ares

Compartmentation: 3 bedrooms, 2 sanitary blocks, 2 dressing rooms, living room with kitchen, hall, terrace.

Characteristics:

- qualitative construction;
- panoramic windows;
- spacious yard;
- private area;
- autonomous heating.