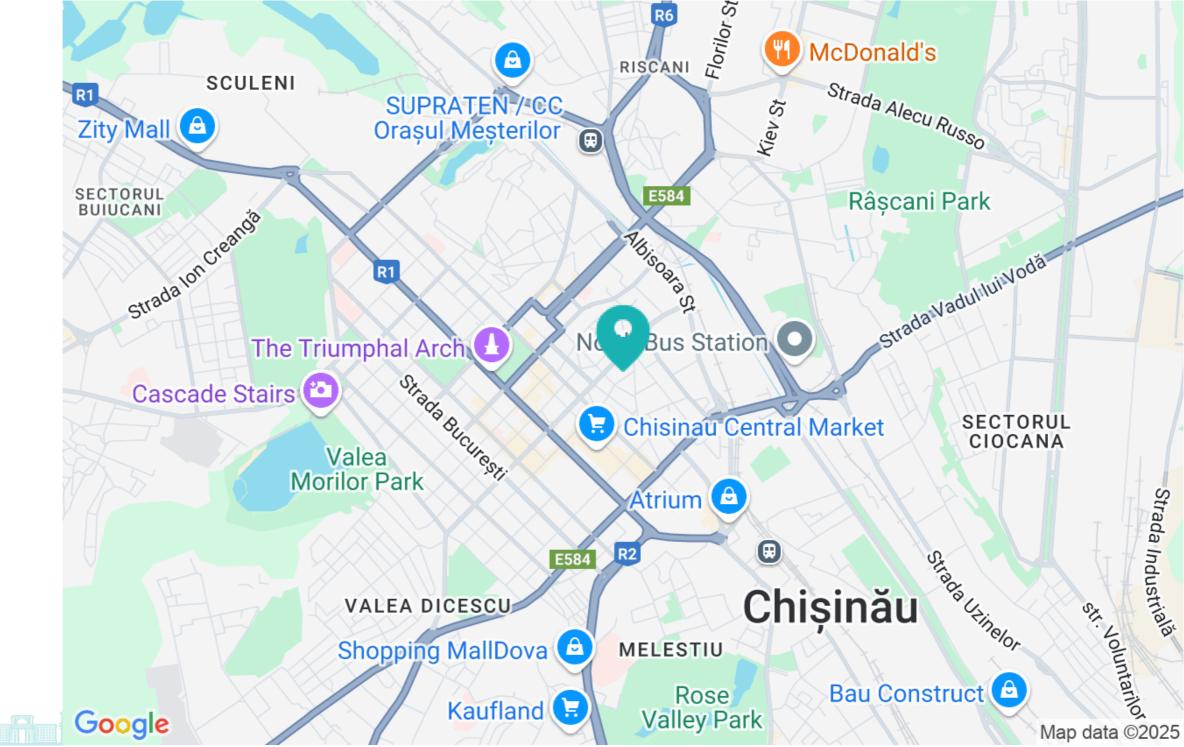

It is close to: Market Linella, park, kindergarten, school, cafes, pharmacies, etc.

Easy access to public transport in any direction of the city.

Localizare pe hartă

STR. DIMITRIE CANTEMIR, BUBUIECI, CHIŞINĂU