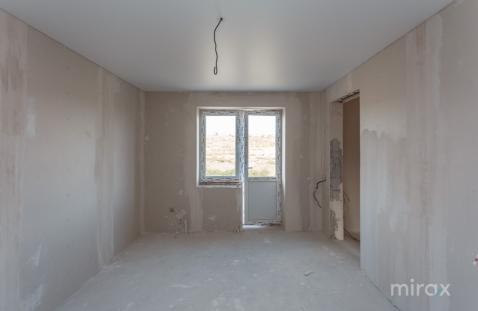

Gasification

Without plumbing With sewerage With gasification

Sale

82 000 €

Duplex in hi-tech style, white version, located in the elite area, Bubuieci, for sale.

Total surface area: 110 m2

Land area: 3 ares

Compartmentation: 3 bedrooms, 2 sanitary blocks, 2 dressing rooms, living room with kitchen, hall, terrace.

Characteristics:

- qualitative construction;
- panoramic windows;
- spacious yard;
- private area;
- autonomous heating.