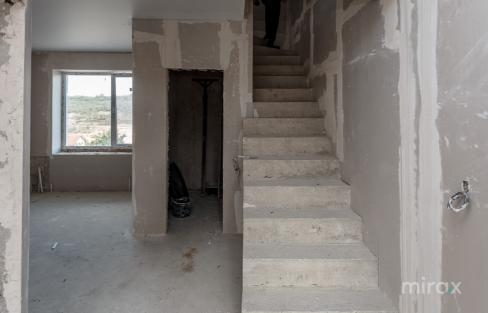

Gasification

Without plumbing With sewerage With gasification

Sale

82 000 €

Duplex in hi-tech style, white version, located in the elite area, Bubuieci, for sale.

Total surface area: 110 m2

Land area: 3 ares

Compartmentation: 3 bedrooms, 2 sanitary blocks, 2 dressing rooms, living room with kitchen, hall, terrace.

Characteristics:

- qualitative construction;
- panoramic windows;
- spacious yard;
- private area;
- autonomous heating.