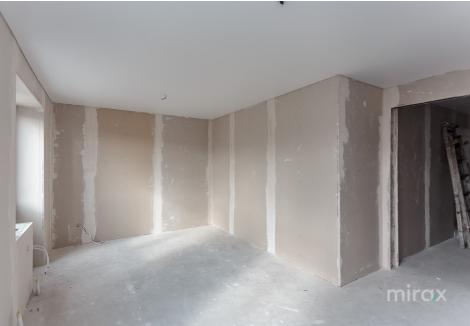

Gasification

Without plumbing With sewerage With gasification

Sale

82 000 €

Duplex in hi-tech style, white version, located in the elite area, Bubuieci, for sale.

Total surface area: 110 m2

Land area: 3 ares

Compartmentation: 3 bedrooms, 2 sanitary blocks, 2 dressing rooms, living room with kitchen, hall, terrace.

Characteristics:

- qualitative construction;
- panoramic windows;
- spacious yard;
- private area;
- autonomous heating.