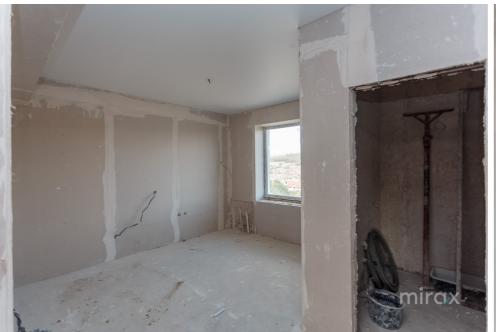

Gasification

Without plumbing With sewerage With gasification

Sale

82 000 €

Duplex in hi-tech style, white version, located in the elite area, Bubuieci, for sale.

Total surface area: 110 m2

Land area: 3 ares

Compartmentation: 3 bedrooms, 2 sanitary blocks, 2 dressing rooms, living room with kitchen, hall, terrace.

Characteristics:

- qualitative construction;
- panoramic windows;
- spacious yard;
- private area;
- autonomous heating.