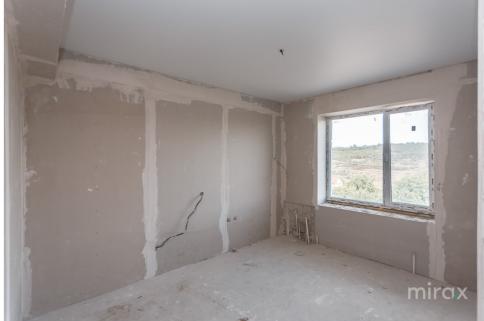

Gasification

Without plumbing With sewerage With gasification

Sale

82 000 €

Duplex in hi-tech style, white version, located in the elite area, Bubuieci, for sale.

Total surface area: 110 m2

Land area: 3 ares

Compartmentation: 3 bedrooms, 2 sanitary blocks, 2 dressing rooms, living room with kitchen, hall, terrace.

Characteristics:

- qualitative construction;
- panoramic windows;
- spacious yard;
- private area;
- autonomous heating.