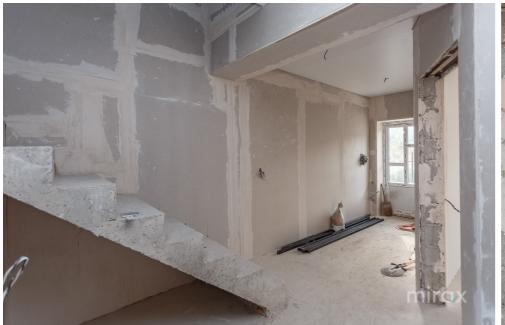

Gasification

Without plumbing With sewerage With gasification

Sale

82 000 €

Duplex in hi-tech style, white version, located in the elite area, Bubuieci, for sale.

Total surface area: 110 m2

Land area: 3 ares

Compartmentation: 3 bedrooms, 2 sanitary blocks, 2 dressing rooms, living room with kitchen, hall, terrace.

Characteristics:

- qualitative construction;
- panoramic windows;
- spacious yard;
- private area;
- autonomous heating.