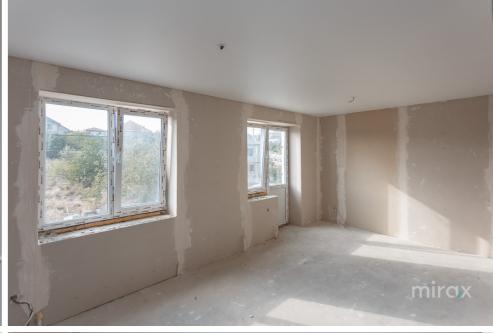

Gasification

Without plumbing With sewerage With gasification

Sale

82 000 €

Duplex in hi-tech style, white version, located in the elite area, Bubuieci, for sale.

Total surface area: 110 m2

Land area: 3 ares

Compartmentation: 3 bedrooms, 2 sanitary blocks, 2 dressing rooms, living room with kitchen, hall, terrace.

Characteristics:

- qualitative construction;
- panoramic windows;
- spacious yard;
- private area;
- autonomous heating.