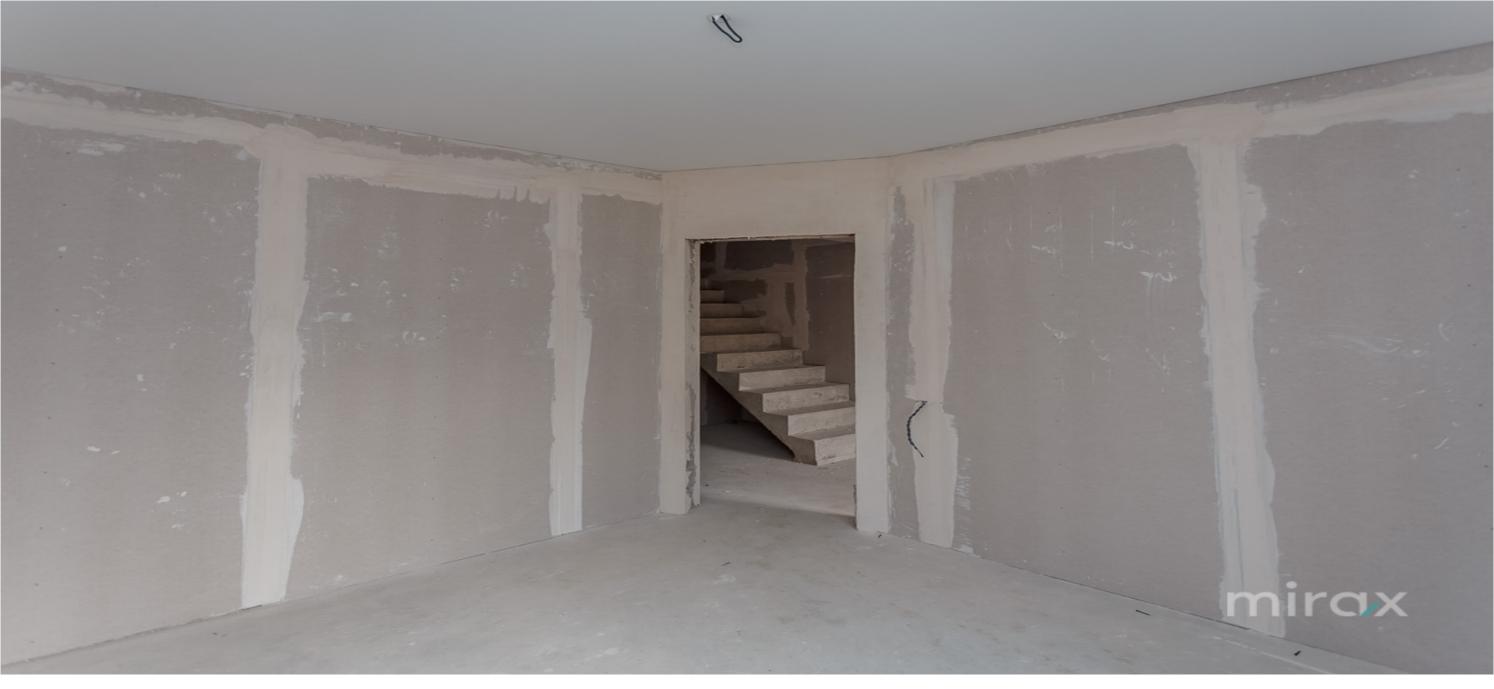

Gasification

Without plumbing With sewerage With gasification

Sale

82 000 €

Duplex in hi-tech style, white version, located in the elite area, Bubuieci, for sale.

Total surface area: 110 m2

Land area: 3 ares

Compartmentation: 3 bedrooms, 2 sanitary blocks, 2 dressing rooms, living room with kitchen, hall, terrace.

Characteristics:

- qualitative construction;
- panoramic windows;
- spacious yard;
- private area;
- autonomous heating.