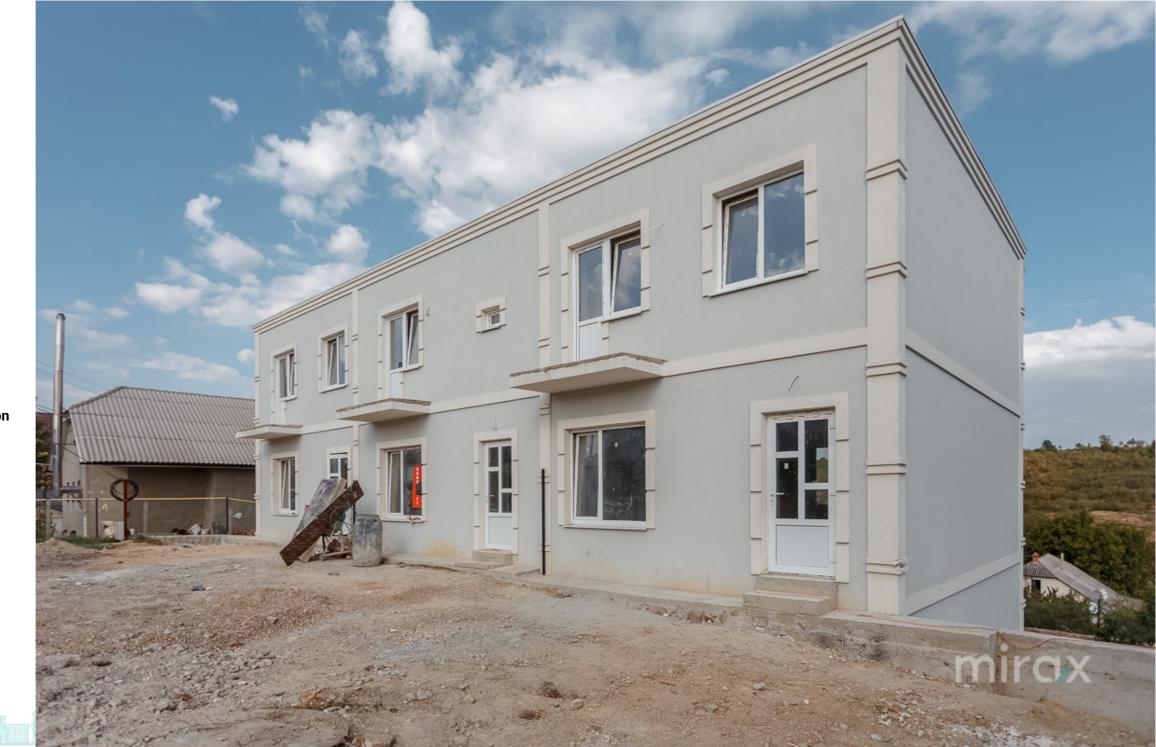

Gasification

Without plumbing With sewerage With gasification

Sale

82 000 €

Duplex in hi-tech style, white version, located in the elite area, Bubuieci, for sale.

Total surface area: 110 m2

Land area: 3 ares

Compartmentation: 3 bedrooms, 2 sanitary blocks, 2 dressing rooms, living room with kitchen, hall, terrace.

Characteristics:

- qualitative construction;
- panoramic windows;
- spacious yard;
- private area;
- autonomous heating.

It is close to: Market Linella, park, kindergarten, school, cafes, pharmacies, etc.

Easy access to public transport in any direction of the city.

Localizare pe hartă

STR. DIMITRIE CANTEMIR, BUBUIECI, CHIŞINĂU