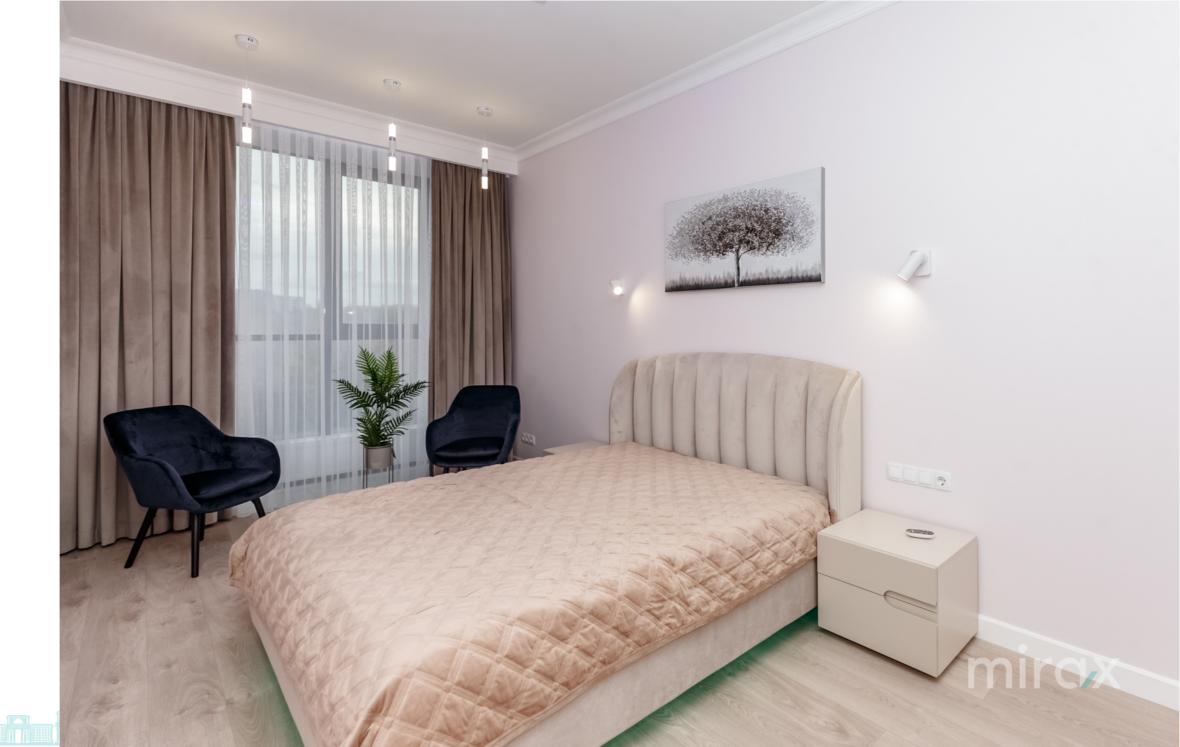

## mirax

2-room apartment for rent on bd. Ştefan cel Mare, Centru sector, "SOLOMON" residential complex

The total area of the apartment is 80 m2 Partitioning: entrance hall, 2 sanitary blocks, bedroom, spacious living room, kitchen, balcony.

## Characteristics:

- autonomous heating;
- warm flooring on the entire surface of the building,
- equipped with high quality appliances,
- Furnished and equipped with Italian furniture,
- high quality finishes,
- alarm system with video surveillance,
- panoramic view towards the Dendrarium park,