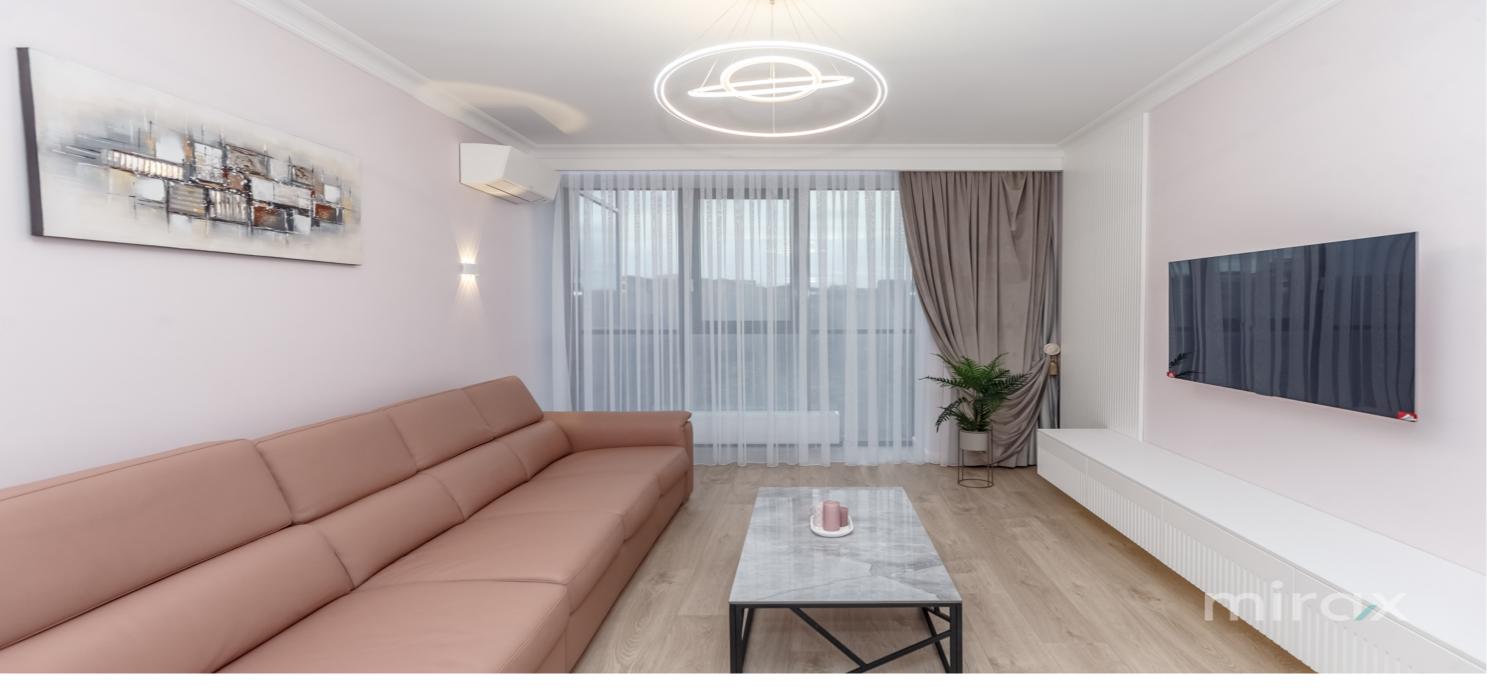

## mirax

2-room apartment for rent on bd. Ştefan cel Mare, Centru sector, "SOLOMON" residential complex

The total area of the apartment is 80 m2 Partitioning: entrance hall, 2 sanitary blocks, bedroom, spacious living room, kitchen, balcony.

## Characteristics:

- autonomous heating;
- warm flooring on the entire surface of the building,
- equipped with high quality appliances,
- Furnished and equipped with Italian furniture,
- high quality finishes,
- alarm system with video surveillance,
- panoramic view towards the Dendrarium park,