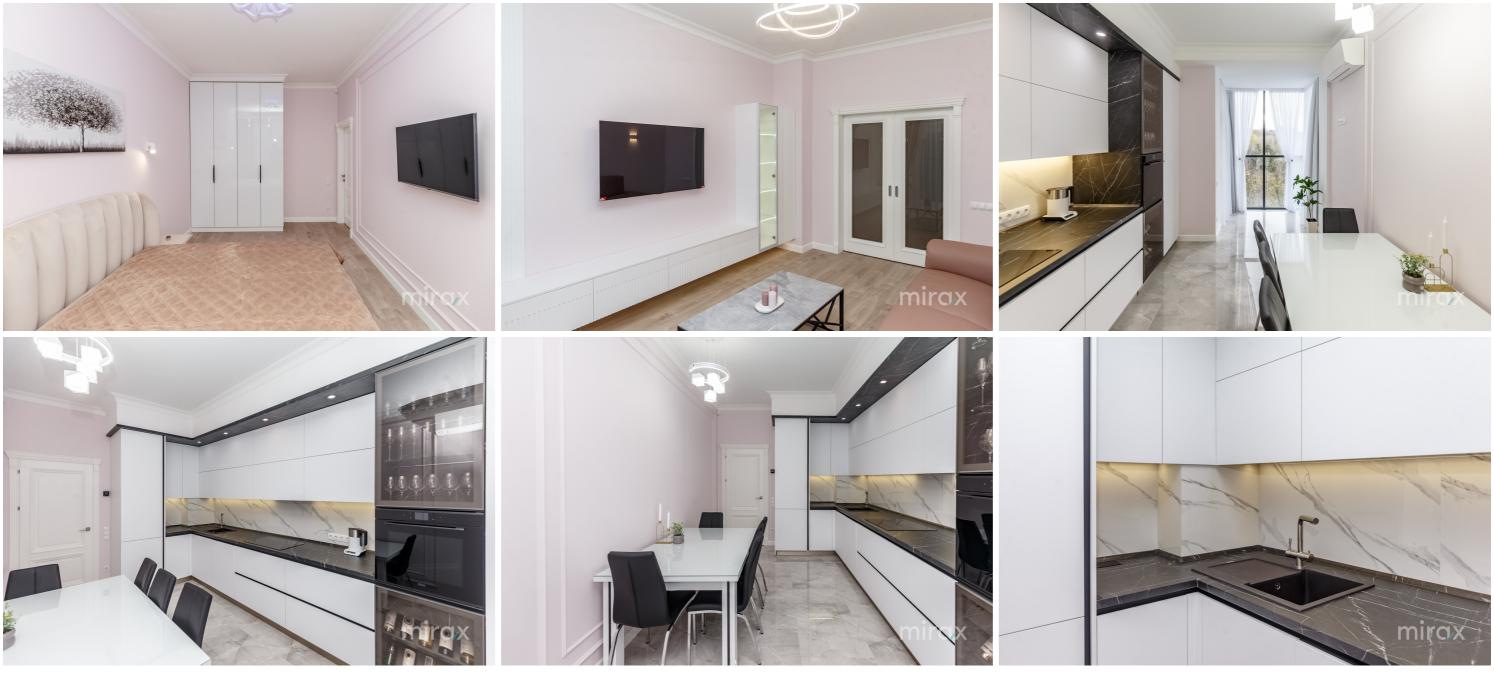

## mirax

2-room apartment for rent on bd. Ştefan cel Mare, Centru sector, "SOLOMON" residential complex

The total area of the apartment is 80 m2 Partitioning: entrance hall, 2 sanitary blocks, bedroom, spacious living room, kitchen, balcony.

## Characteristics:

- autonomous heating;
- warm flooring on the entire surface of the building,
- equipped with high quality appliances,
- Furnished and equipped with Italian furniture,
- high quality finishes,
- alarm system with video surveillance,
- panoramic view towards the Dendrarium park,