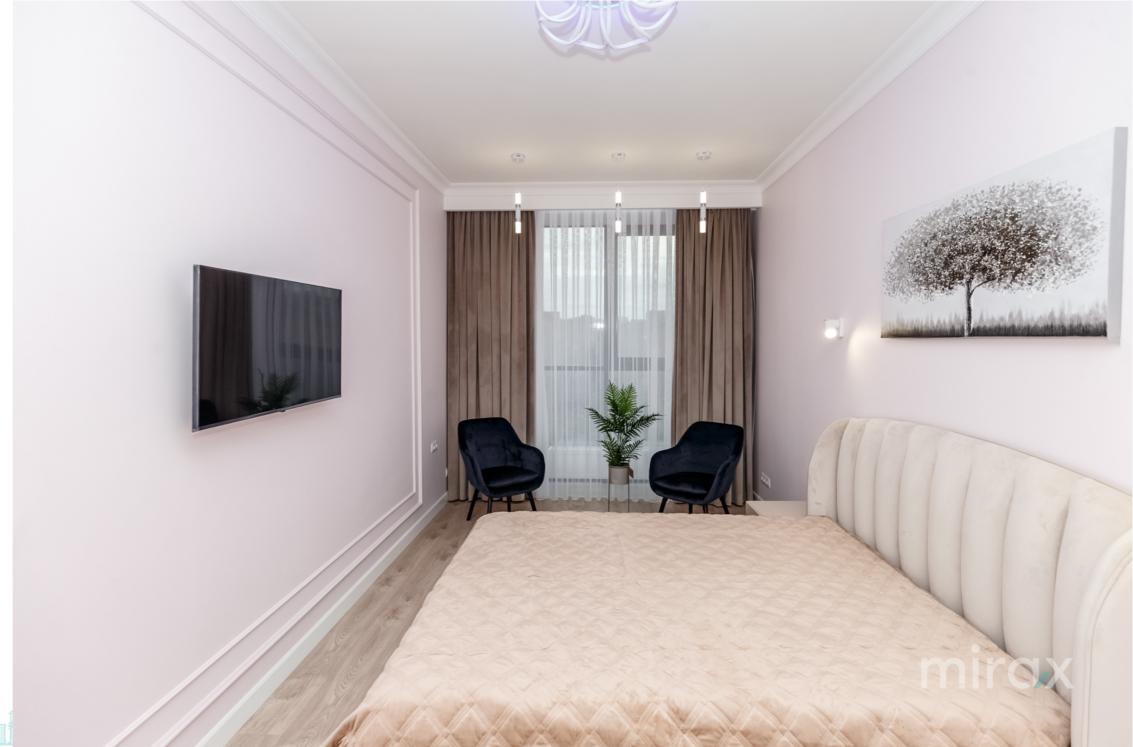

## mirax

2-room apartment for rent on bd. Ştefan cel Mare, Centru sector, "SOLOMON" residential complex

The total area of the apartment is 80 m2 Partitioning: entrance hall, 2 sanitary blocks, bedroom, spacious living room, kitchen, balcony.

## Characteristics:

- autonomous heating;
- warm flooring on the entire surface of the building,
- equipped with high quality appliances,
- Furnished and equipped with Italian furniture,
- high quality finishes,
- alarm system with video surveillance,
- panoramic view towards the Dendrarium park,