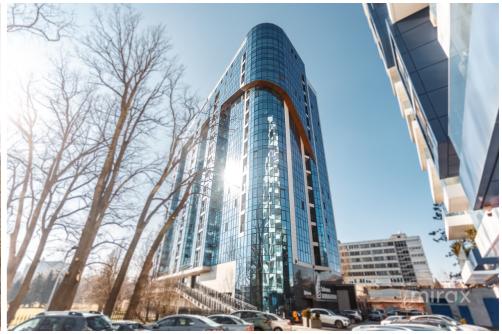

## mirax

2-room apartment for rent on bd. Ştefan cel Mare, Centru sector, "SOLOMON" residential complex

The total area of the apartment is 80 m2 Partitioning: entrance hall, 2 sanitary blocks, bedroom, spacious living room, kitchen, balcony.