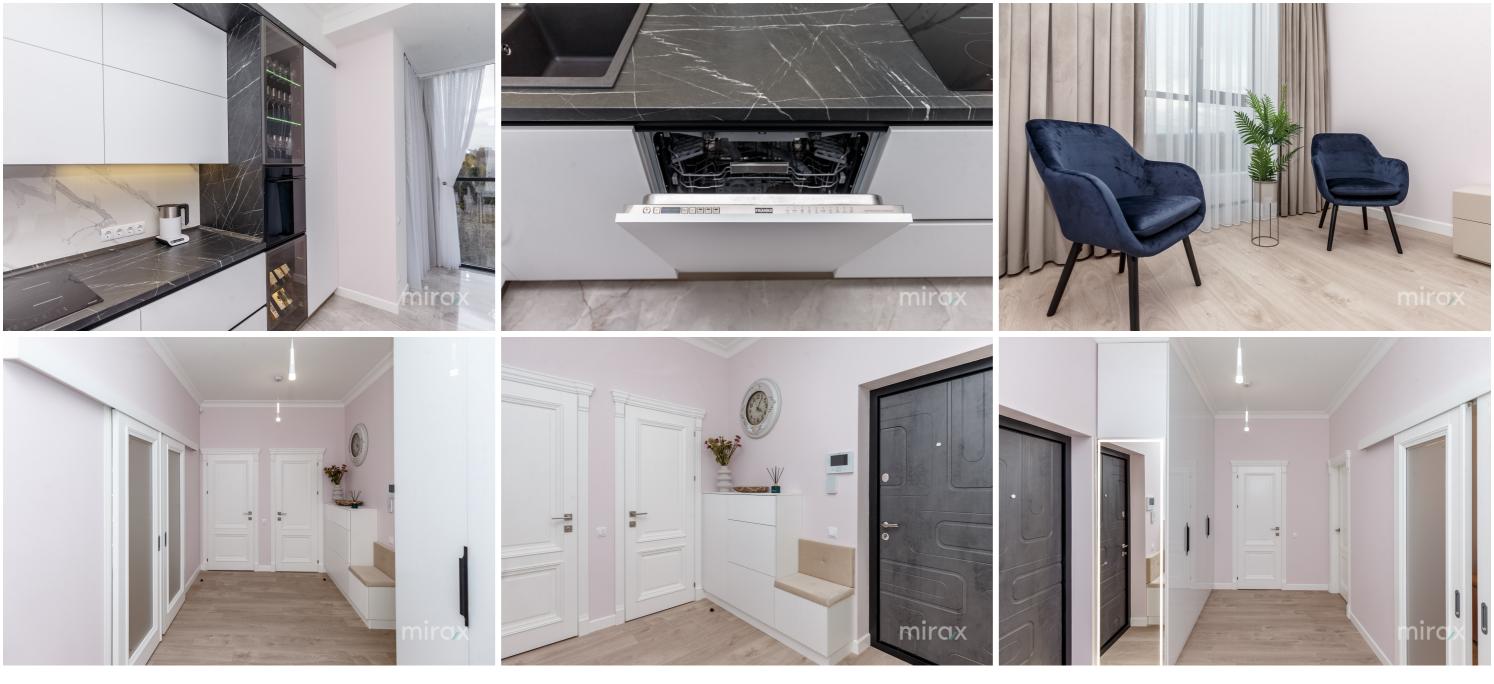

## mirax

2-room apartment for rent on bd. Ştefan cel Mare, Centru sector, "SOLOMON" residential complex

The total area of the apartment is 80 m2 Partitioning: entrance hall, 2 sanitary blocks, bedroom, spacious living room, kitchen, balcony.

## Characteristics:

- autonomous heating;
- warm flooring on the entire surface of the building,
- equipped with high quality appliances,
- Furnished and equipped with Italian furniture,
- high quality finishes,
- alarm system with video surveillance,
- panoramic view towards the Dendrarium park,