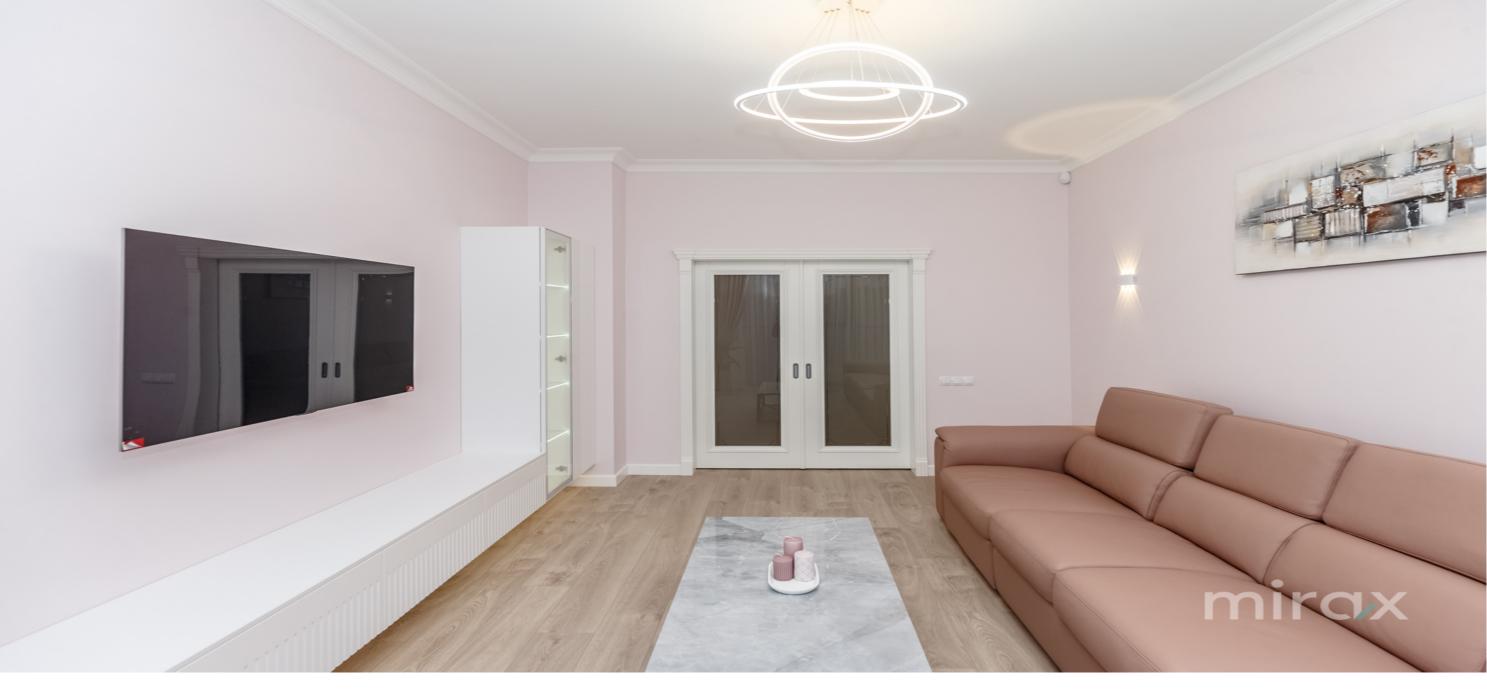

## mirax

2-room apartment for rent on bd. Ştefan cel Mare, Centru sector, "SOLOMON" residential complex

The total area of the apartment is 80 m2 Partitioning: entrance hall, 2 sanitary blocks, bedroom, spacious living room, kitchen, balcony.

## Characteristics:

- autonomous heating;
- warm flooring on the entire surface of the building,
- equipped with high quality appliances,
- Furnished and equipped with Italian furniture,
- high quality finishes,
- alarm system with video surveillance,
- panoramic view towards the Dendrarium park,