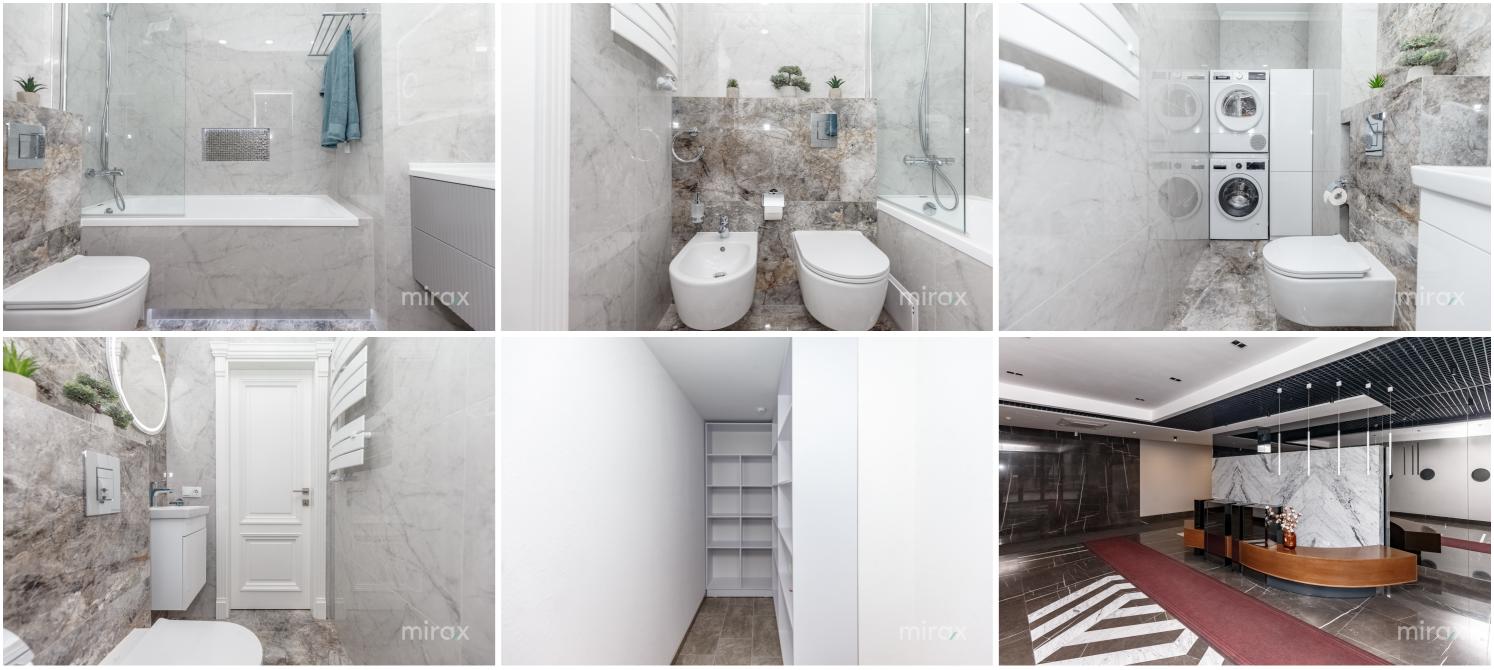

## mirax

2-room apartment for rent on bd. Ştefan cel Mare, Centru sector, "SOLOMON" residential complex

The total area of the apartment is 80 m2 Partitioning: entrance hall, 2 sanitary blocks, bedroom, spacious living room, kitchen, balcony.

The apartment has underground parking and a storage room on the first floor.

Favorable location, ULTRA-CENTRAL. Nearby: park, restaurants, gyms, etc. Easy access to public transport.

Alina Alexei

076 727 770