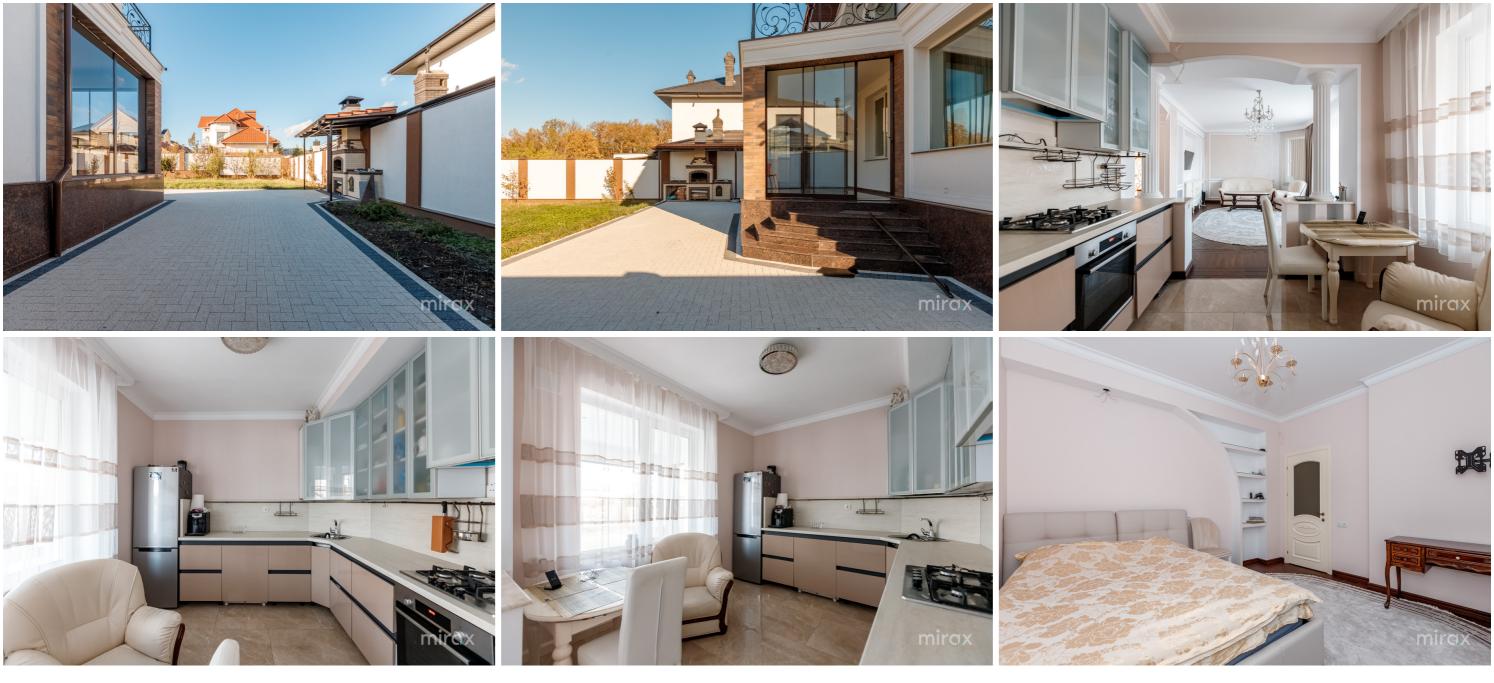

0 Level - rest room, sanitary block, cellar, wine cellar, gym.1 Level - entrance hall, kitchen, living room, bathroom, 2bedrooms, terrace.

2 Level - 2 bedrooms, dressing room, 1 bathroom. Characteristics:

built in Scandinavian style from limestone;parquet;

- autonomous heating;

- garage for 2 cars;

- closed street, with direct exit to the forest The house is perfect for a large family.

High quality finishes, complemented by gazebo, garage and generous yard. The house is sold exactly as shown in the pictures, fully furnished and equipped.