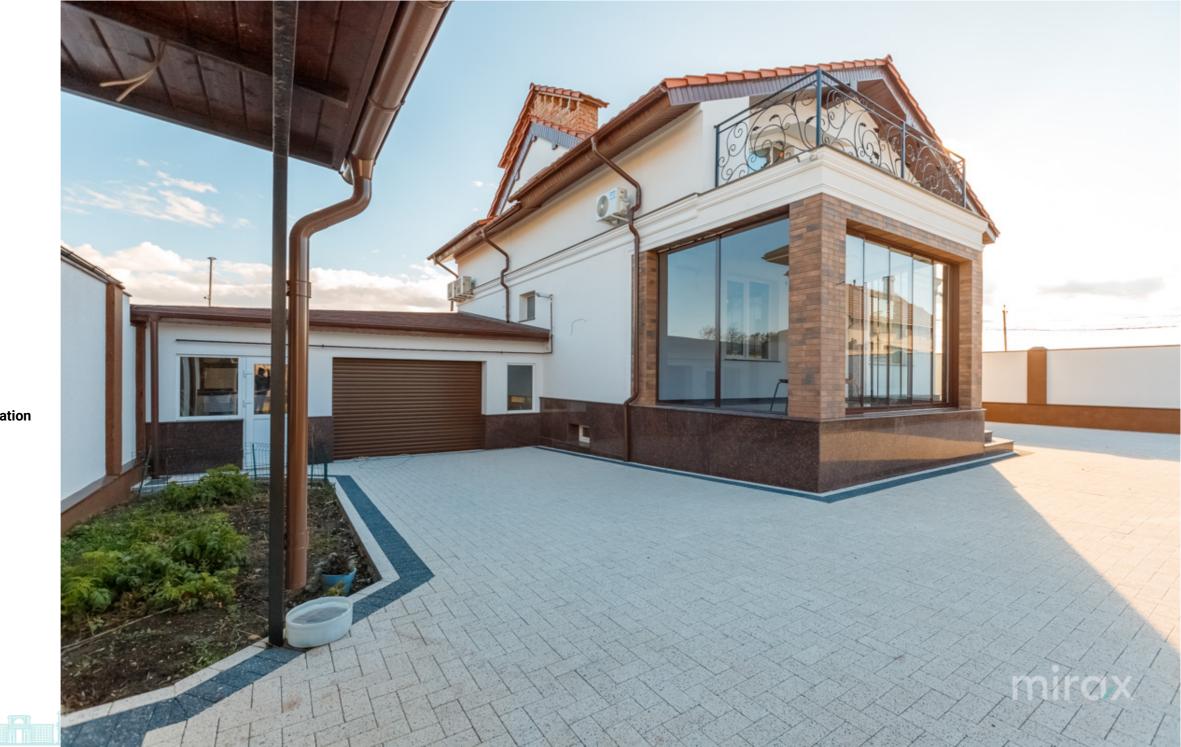

Building typeReal estate conditionNew buildingRenovation

PlumbingSewerageWith plumbingWith sewerage

e Gasification
werage With gasification

079385777

Rent **4 500 €** 

Ghenadie Galben

A house built in classical style is for rent, located on Tineretului str., Poiana Domnească, Dumbrava. Total area: 204 sqm Land area: 7.1 ares Partitioning:

0 Level - rest room, sanitary block, cellar, wine cellar, gym.1 Level - entrance hall, kitchen, living room, bathroom, 2bedrooms, terrace.

2 Level - 2 bedrooms, dressing room, 1 bathroom. Characteristics:

built in Scandinavian style from limestone;parquet;

- autonomous heating;

- garage for 2 cars;

- closed street, with direct exit to the forest The house is perfect for a large family.

High quality finishes, complemented by gazebo, garage and generous yard. The house is sold exactly as shown in the pictures, fully furnished and equipped.