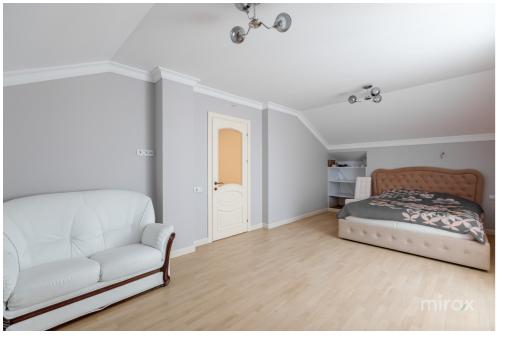

0 Level - rest room, sanitary block, cellar, wine cellar, gym.1 Level - entrance hall, kitchen, living room, bathroom, 2bedrooms, terrace.

2 Level - 2 bedrooms, dressing room, 1 bathroom. Characteristics:

built in Scandinavian style from limestone;parquet;

- autonomous heating;

- garage for 2 cars;

- closed street, with direct exit to the forest The house is perfect for a large family.

High quality finishes, complemented by gazebo, garage and generous yard. The house is sold exactly as shown in the pictures, fully furnished and equipped.