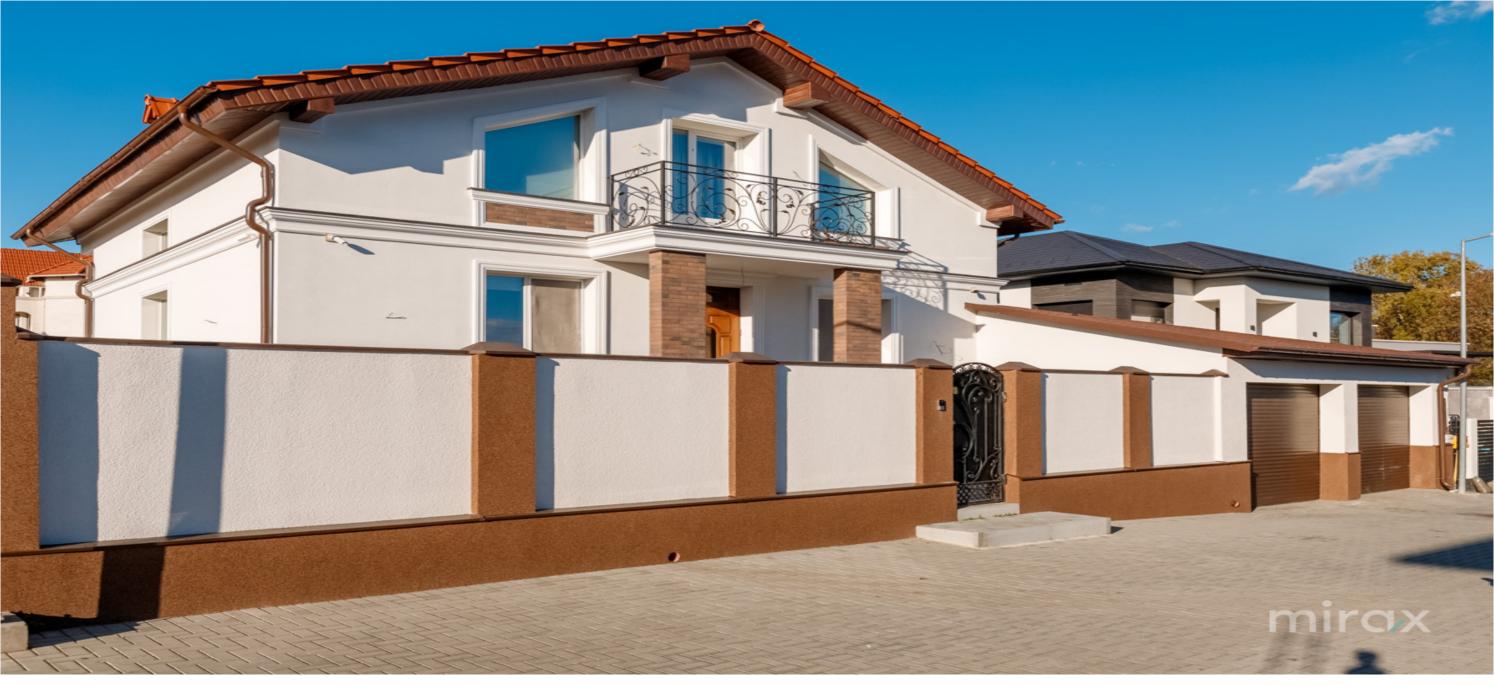

Building typeReal estate conditionNew buildingRenovation

PlumbingSewerageWith plumbingWith sewerage

e Gasification
werage With gasification

079385777

Rent **4 500 €** 

Ghenadie Galben

A house built in classical style is for rent, located on Tineretului str., Poiana Domnească, Dumbrava. Total area: 204 sqm Land area: 7.1 ares Partitioning:

built in Scandinavian style from limestone;parquet;

- autonomous heating;

- garage for 2 cars;

- closed street, with direct exit to the forest The house is perfect for a large family.

High quality finishes, complemented by gazebo, garage and generous yard. The house is sold exactly as shown in the pictures, fully furnished and equipped.