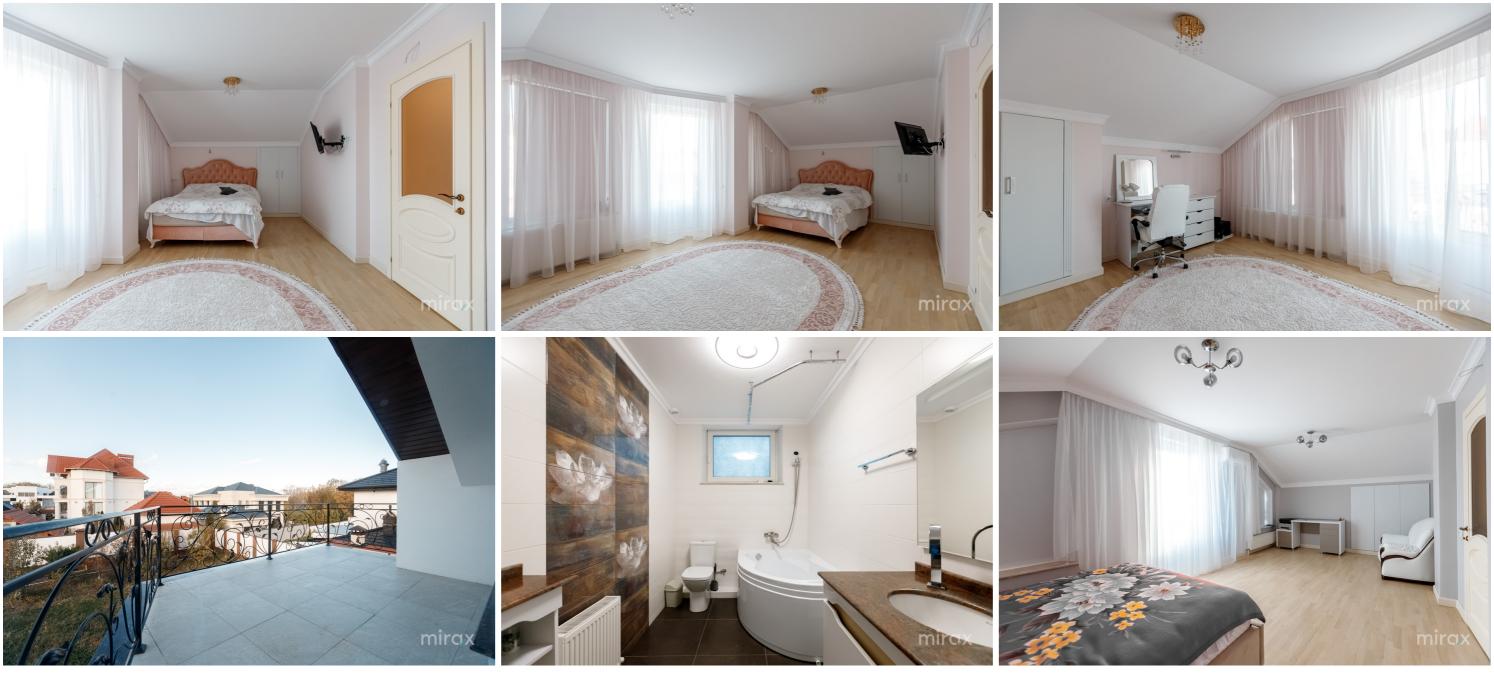

0 Level - rest room, sanitary block, cellar, wine cellar, gym.1 Level - entrance hall, kitchen, living room, bathroom, 2bedrooms, terrace.

2 Level - 2 bedrooms, dressing room, 1 bathroom. Characteristics: