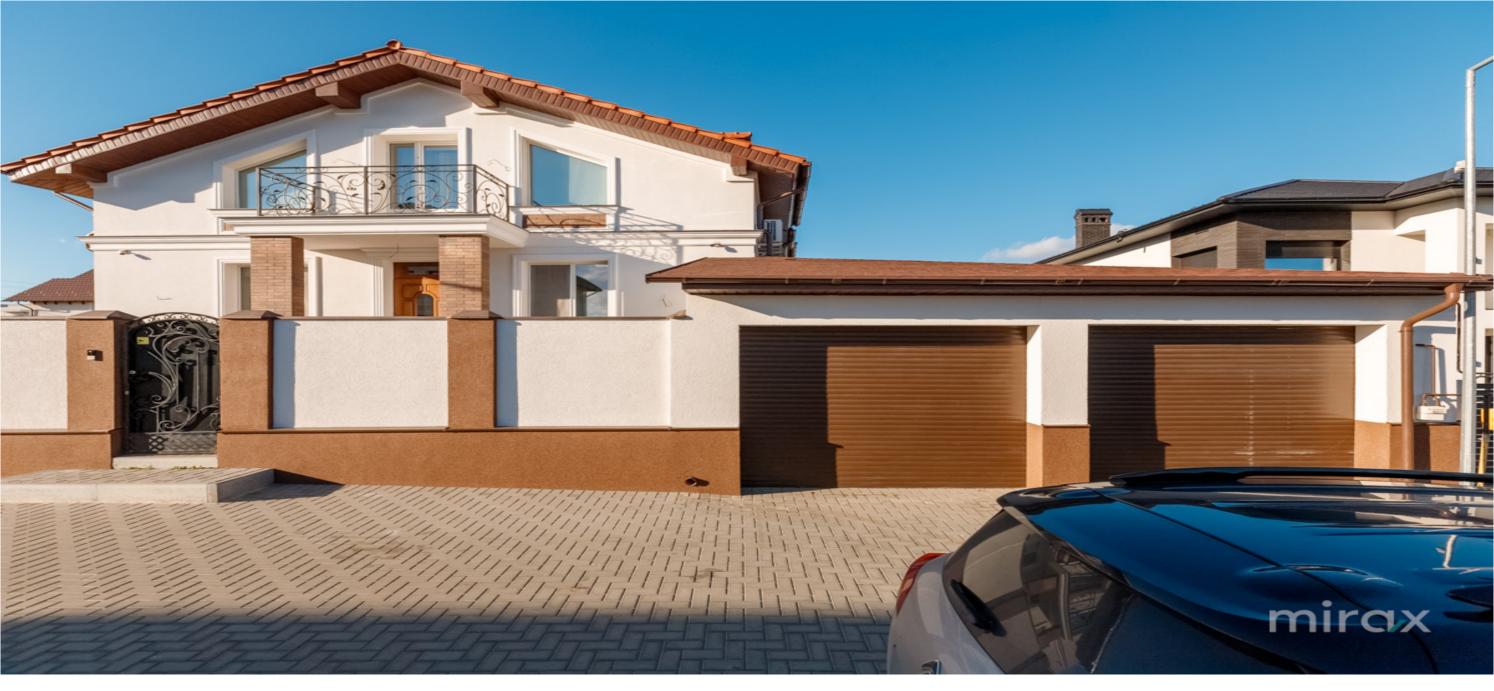

built in Scandinavian style from limestone;parquet;

- autonomous heating;

- garage for 2 cars;

- closed street, with direct exit to the forest The house is perfect for a large family.

High quality finishes, complemented by gazebo, garage and generous yard. The house is sold exactly as shown in the pictures, fully furnished and equipped.