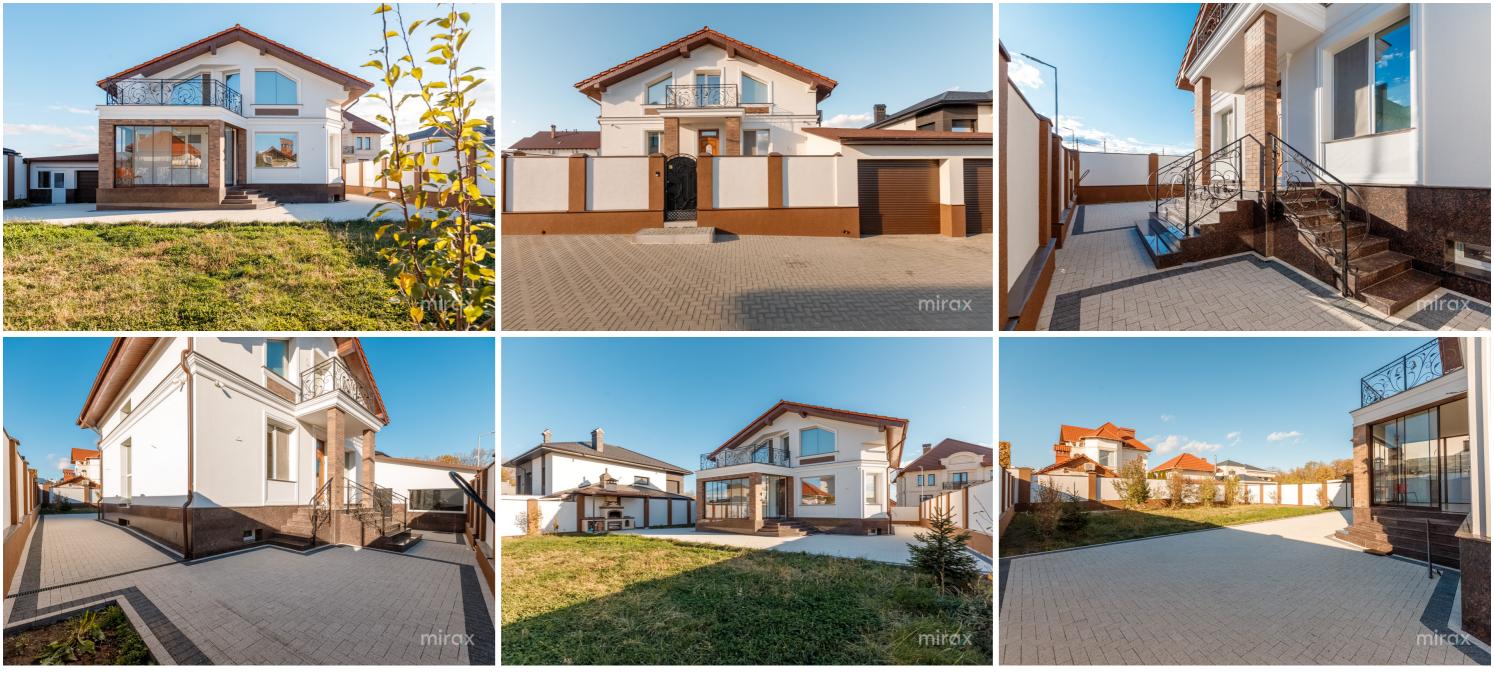

Building typeReal estate conditionNew buildingRenovation

PlumbingSewerageWith plumbingWith sewerage

e Gasification
werage With gasification

079385777

Rent **4 500 €** 

Ghenadie Galben

A house built in classical style is for rent, located on Tineretului str., Poiana Domnească, Dumbrava. Total area: 204 sqm Land area: 7.1 ares Partitioning:

built in Scandinavian style from limestone;parquet;

- autonomous heating;

- garage for 2 cars;

- closed street, with direct exit to the forest The house is perfect for a large family.

High quality finishes, complemented by gazebo, garage and generous yard. The house is sold exactly as shown in the pictures, fully furnished and equipped.