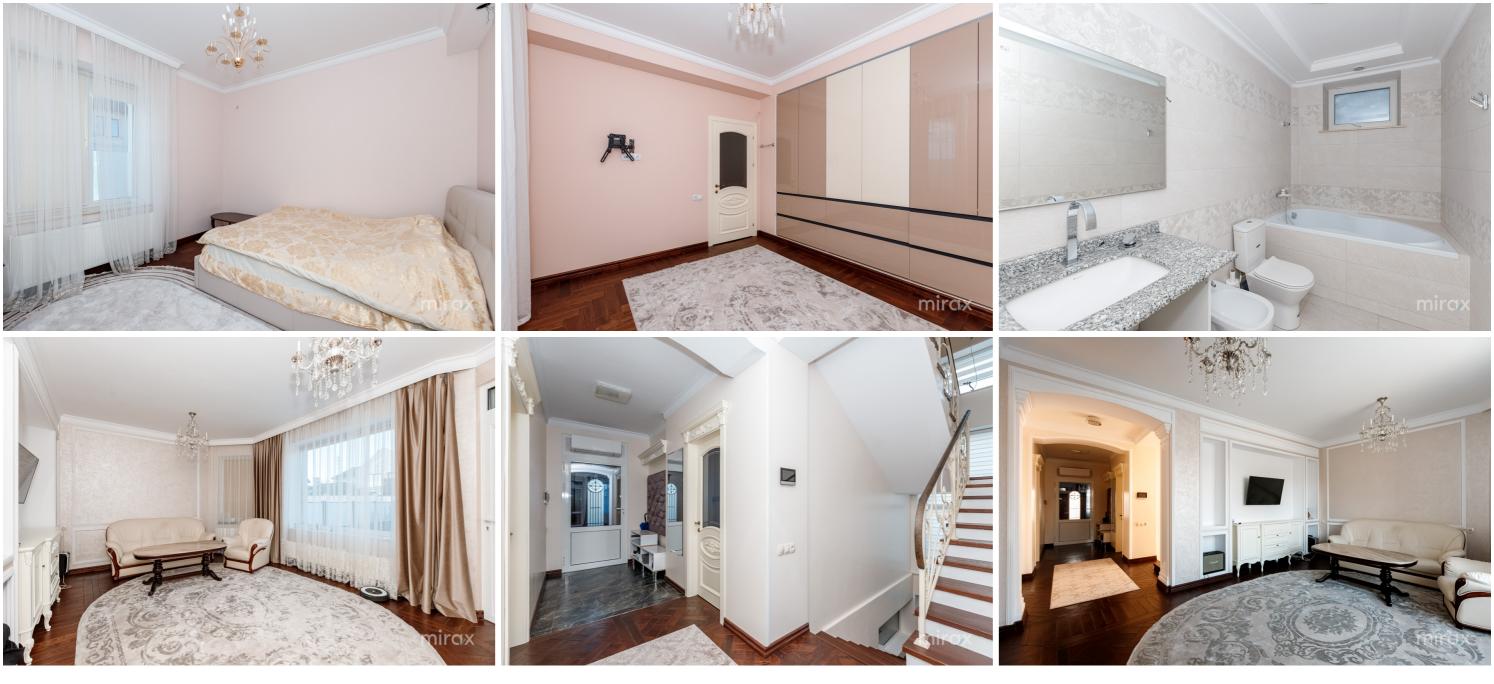

0 Level - rest room, sanitary block, cellar, wine cellar, gym.1 Level - entrance hall, kitchen, living room, bathroom, 2bedrooms, terrace.

2 Level - 2 bedrooms, dressing room, 1 bathroom. Characteristics: