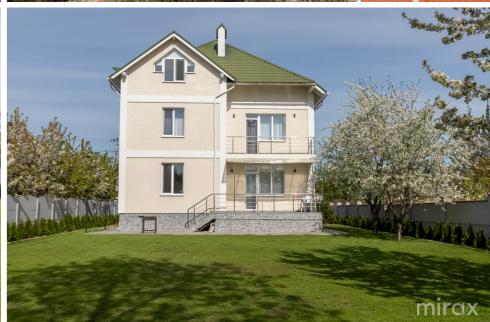

## mirax

A house is for sale in Dumbrava, on Sfântul Gheorghe street.

Total area: 320 sq m Land area: 8 ares

Partitioning:

basement - large garage, cellar, laundry area, storage room, wardrobe.

1 Level - entrance hall, large sanitary block, closed kitchen, large living room with dining room and exit to the terrace.

2 Level - 3 bedrooms, large bathroom, balcony. Attic - sanitary block, 2 rooms.