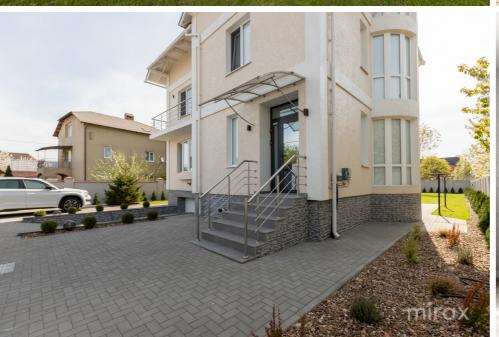

## mirax

A house is for sale in Dumbrava, on Sfântul Gheorghe street.

Total area: 320 sq m Land area: 8 ares

Partitioning:

basement - large garage, cellar, laundry area, storage room, wardrobe.

1 Level - entrance hall, large sanitary block, closed kitchen, large living room with dining room and exit to the terrace.

## Features:

- 2 parking spaces in front of the house;
- alarm system and video monitoring;
- landscaped yard;
- autonomous heating;
- furnished;
- equipped with household appliances.

Easy access to public transport.