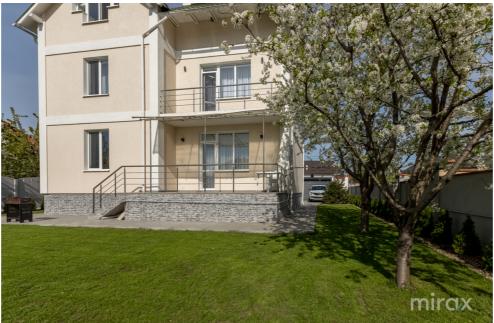

## mirax

A house is for sale in Dumbrava, on Sfântul Gheorghe street.

Total area: 320 sq m Land area: 8 ares

Partitioning:

basement - large garage, cellar, laundry area, storage room, wardrobe.

1 Level - entrance hall, large sanitary block, closed kitchen, large living room with dining room and exit to the terrace.

## Features:

- 2 parking spaces in front of the house;
- alarm system and video monitoring;
- landscaped yard;
- autonomous heating;
- furnished;
- equipped with household appliances.

Easy access to public transport.