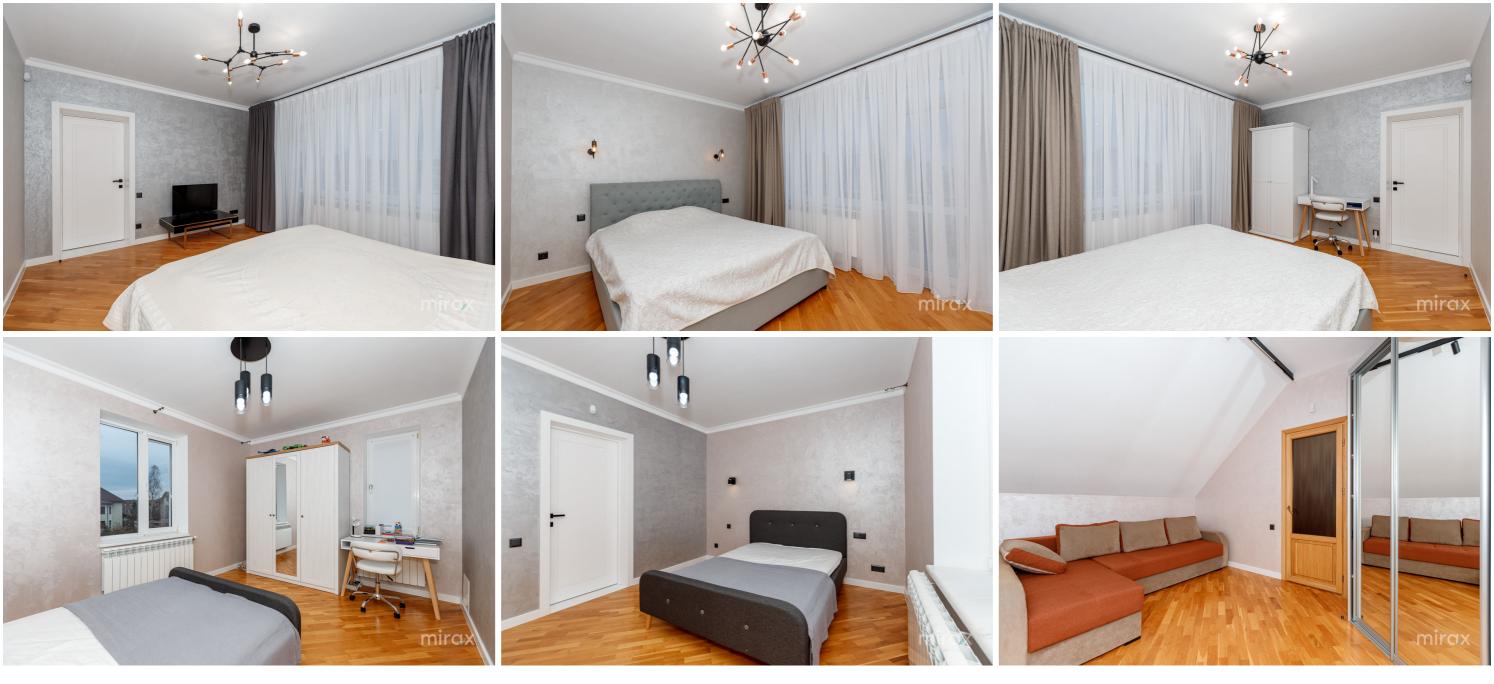

## mirax

A house is for sale in Dumbrava, on Sfântul Gheorghe street.

Total area: 320 sq m Land area: 8 ares

Partitioning:

basement - large garage, cellar, laundry area, storage room, wardrobe.

1 Level - entrance hall, large sanitary block, closed kitchen, large living room with dining room and exit to the terrace.

2 Level - 3 bedrooms, large bathroom, balcony. Attic - sanitary block, 2 rooms.