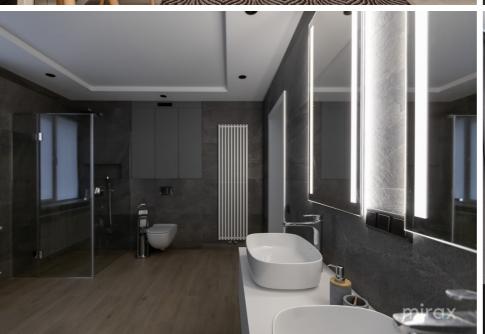

## mirax

A house is for sale in Dumbrava, on Sfântul Gheorghe street.

Total area: 320 sq m Land area: 8 ares

Partitioning:

basement - large garage, cellar, laundry area, storage room, wardrobe.

1 Level - entrance hall, large sanitary block, closed kitchen, large living room with dining room and exit to the terrace.

2 Level - 3 bedrooms, large bathroom, balcony. Attic - sanitary block, 2 rooms.