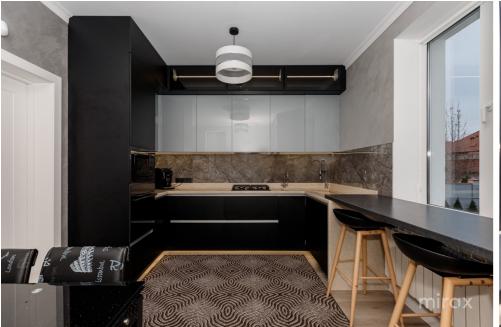

## mirax

A house is for sale in Dumbrava, on Sfântul Gheorghe street.

Total area: 320 sq m Land area: 8 ares

Partitioning:

basement - large garage, cellar, laundry area, storage room, wardrobe.

1 Level - entrance hall, large sanitary block, closed kitchen, large living room with dining room and exit to the terrace.

## Features:

- 2 parking spaces in front of the house;
- alarm system and video monitoring;
- landscaped yard;
- autonomous heating;
- furnished;
- equipped with household appliances.

Easy access to public transport.