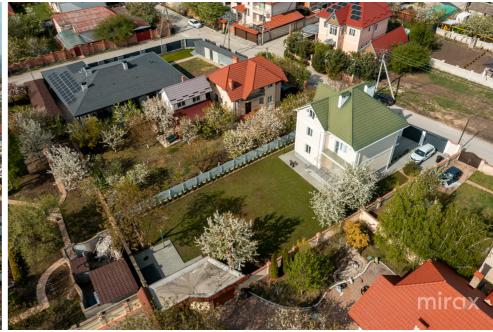

## mirax

A house is for sale in Dumbrava, on Sfântul Gheorghe street.

Total area: 320 sq m Land area: 8 ares

Partitioning:

basement - large garage, cellar, laundry area, storage room, wardrobe.

1 Level - entrance hall, large sanitary block, closed kitchen, large living room with dining room and exit to the terrace.

## Features:

- 2 parking spaces in front of the house;
- alarm system and video monitoring;
- landscaped yard;
- autonomous heating;
- furnished;
- equipped with household appliances.

Easy access to public transport.