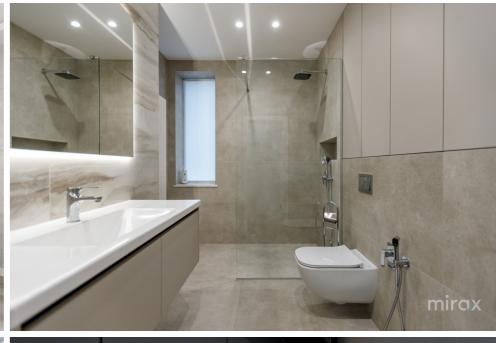

## mirax

A house is for sale in Dumbrava, on Sfântul Gheorghe street.

Total area: 320 sq m Land area: 8 ares

Partitioning:

basement - large garage, cellar, laundry area, storage room, wardrobe.

1 Level - entrance hall, large sanitary block, closed kitchen, large living room with dining room and exit to the terrace.

2 Level - 3 bedrooms, large bathroom, balcony. Attic - sanitary block, 2 rooms.