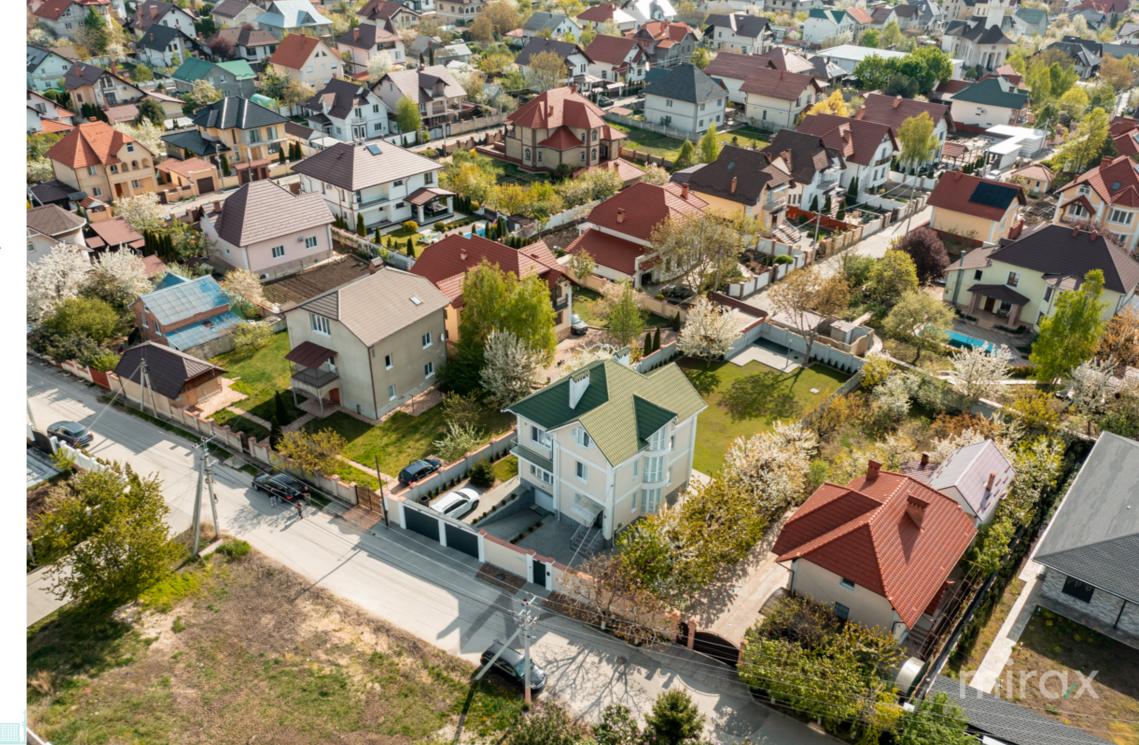

## mirax

A house is for sale in Dumbrava, on Sfântul Gheorghe street.

Total area: 320 sq m Land area: 8 ares

Partitioning:

basement - large garage, cellar, laundry area, storage room, wardrobe.

1 Level - entrance hall, large sanitary block, closed kitchen, large living room with dining room and exit to the terrace.

## Features:

- 2 parking spaces in front of the house;
- alarm system and video monitoring;
- landscaped yard;
- autonomous heating;
- furnished;
- equipped with household appliances.

Easy access to public transport.