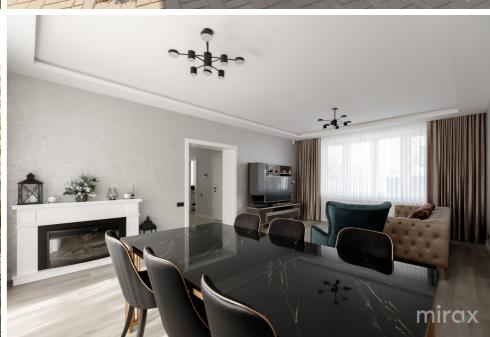

## mirax

A house is for sale in Dumbrava, on Sfântul Gheorghe street.

Total area: 320 sq m Land area: 8 ares

Partitioning:

basement - large garage, cellar, laundry area, storage room, wardrobe.

1 Level - entrance hall, large sanitary block, closed kitchen, large living room with dining room and exit to the terrace.

## Features:

- 2 parking spaces in front of the house;
- alarm system and video monitoring;
- landscaped yard;
- autonomous heating;
- furnished;
- equipped with household appliances.

Easy access to public transport.