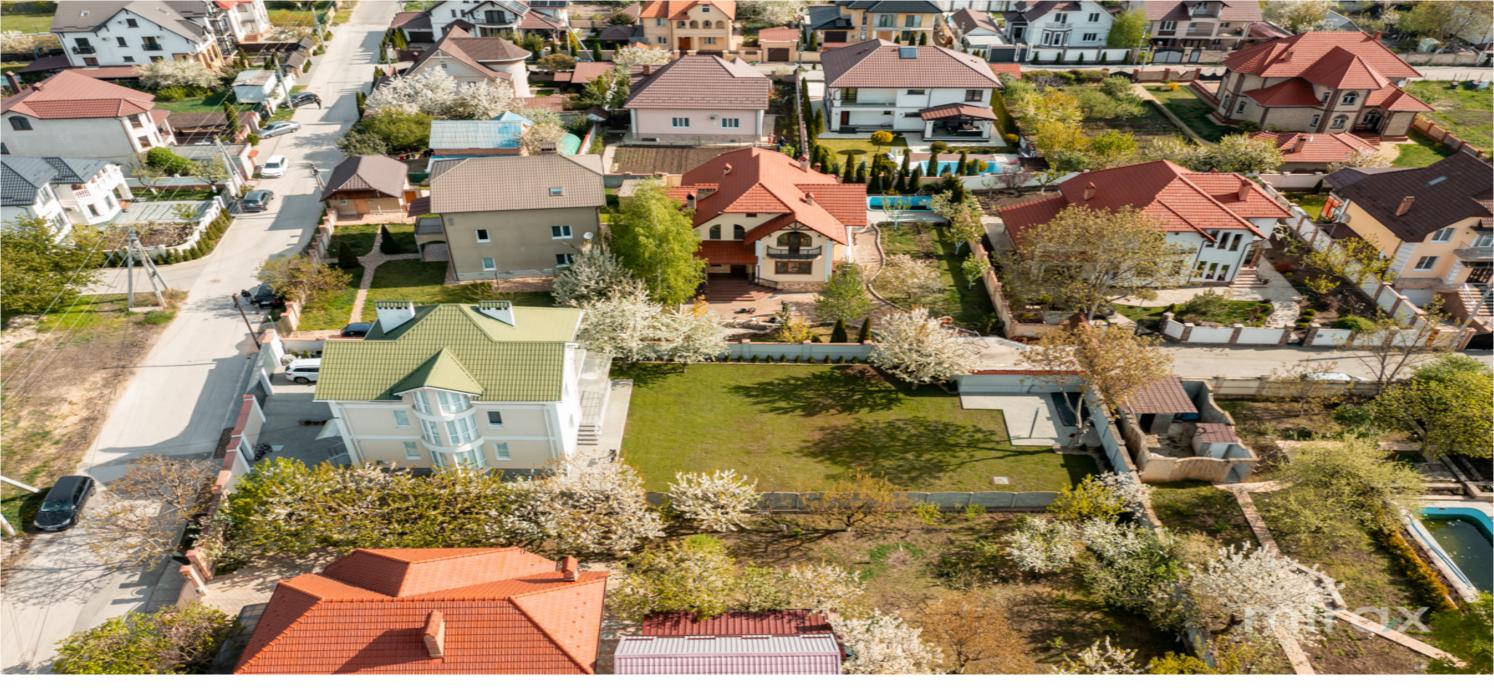

## mirax

A house is for sale in Dumbrava, on Sfântul Gheorghe street.

Total area: 320 sq m Land area: 8 ares

Partitioning:

basement - large garage, cellar, laundry area, storage room, wardrobe.

1 Level - entrance hall, large sanitary block, closed kitchen, large living room with dining room and exit to the terrace.

## Features:

- 2 parking spaces in front of the house;
- alarm system and video monitoring;
- landscaped yard;
- autonomous heating;
- furnished;
- equipped with household appliances.

Easy access to public transport.