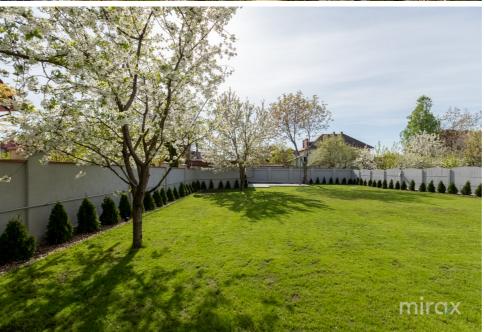

## mirax

A house is for sale in Dumbrava, on Sfântul Gheorghe street.

Total area: 320 sq m Land area: 8 ares

Partitioning:

basement - large garage, cellar, laundry area, storage room, wardrobe.

1 Level - entrance hall, large sanitary block, closed kitchen, large living room with dining room and exit to the terrace.

## Features:

- 2 parking spaces in front of the house;
- alarm system and video monitoring;
- landscaped yard;
- autonomous heating;
- furnished;
- equipped with household appliances.

Easy access to public transport.