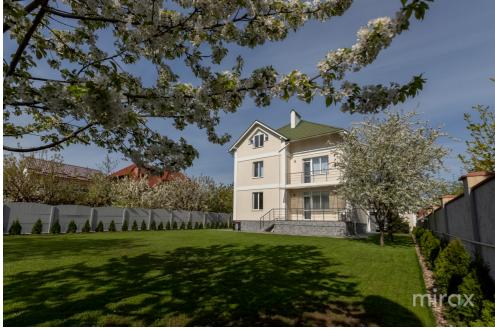

## mirax

A house is for sale in Dumbrava, on Sfântul Gheorghe street.

Total area: 320 sq m Land area: 8 ares

Partitioning:

basement - large garage, cellar, laundry area, storage room, wardrobe.

1 Level - entrance hall, large sanitary block, closed kitchen, large living room with dining room and exit to the terrace.

## Features:

- 2 parking spaces in front of the house;
- alarm system and video monitoring;
- landscaped yard;
- autonomous heating;
- furnished;
- equipped with household appliances.

Easy access to public transport.