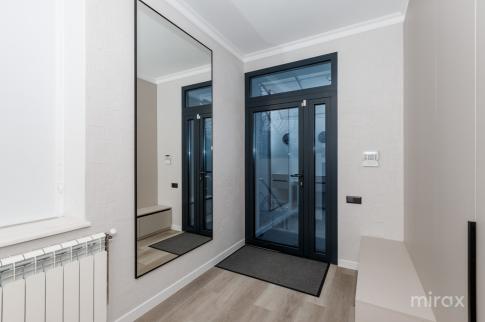

: 320 sq m Land area: 8 ares

Partitioning:

basement - large garage, cellar, laundry area, storage room, wardrobe.

1 Level - entrance hall, large sanitary block, closed kitchen, large living room with dining room and exit to the terrace.

2 Level - 3 bedrooms, large bathroom, balcony. Attic - sanitary block, 2 rooms.

## Features:

- 2 parking spaces in front of the house;
- alarm system and video monitoring;
- landscaped yard;
- autonomous heating;
- furnished;
- equipped with household appliances.

Easy access to public transport.



Sergiu Muntean

079 476 777



Localizare pe hartă

STR. SF. GHEORGHE, DUMBRAVA, CHIŞINĂU

Sergiu Muntean

079 476 777





















STR. ARMENEASCĂ, 23

























































STR. ARMENEASCĂ, 23