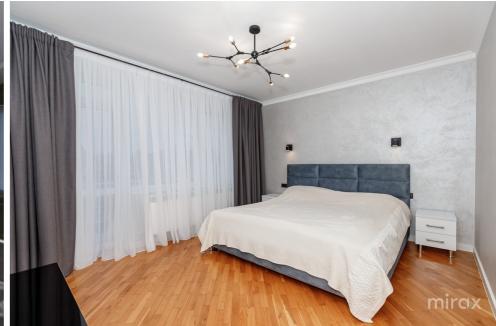

, on Sfântul Gheorghe street.

Total area: 320 sq m Land area: 8 ares

Partitioning:

basement - large garage, cellar, laundry area, storage room, wardrobe.

1 Level - entrance hall, large sanitary block, closed kitchen, large living room with dining room and exit to the terrace.

2 Level - 3 bedrooms, large bathroom, balcony. Attic - sanitary block, 2 rooms.

## Features:

- 2 parking spaces in front of the house;
- alarm system and video monitoring;
- landscaped yard;
- autonomous heating;
- furnished;
- equipped with household appliances.

Easy access to public transport.



Sergiu Muntean

079 476 777



Localizare pe hartă

STR. SF. GHEORGHE, DUMBRAVA, CHIŞINĂU

Sergiu Muntean

079 476 777





















STR. ARMENEASCĂ, 23

























































STR. ARMENEASCĂ, 23