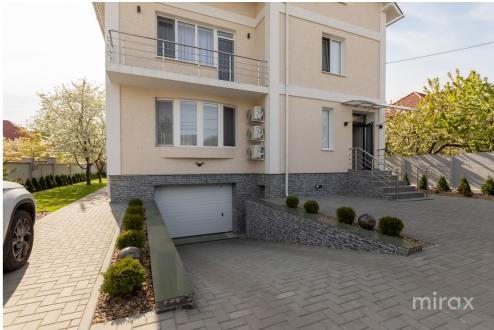

## mirax

A house is for sale in Dumbrava, on Sfântul Gheorghe street.

Total area: 320 sq m Land area: 8 ares

Partitioning:

basement - large garage, cellar, laundry area, storage room, wardrobe.

1 Level - entrance hall, large sanitary block, closed kitchen, large living room with dining room and exit to the terrace.

## Features:

- 2 parking spaces in front of the house;
- alarm system and video monitoring;
- landscaped yard;
- autonomous heating;
- furnished;
- equipped with household appliances.

Easy access to public transport.