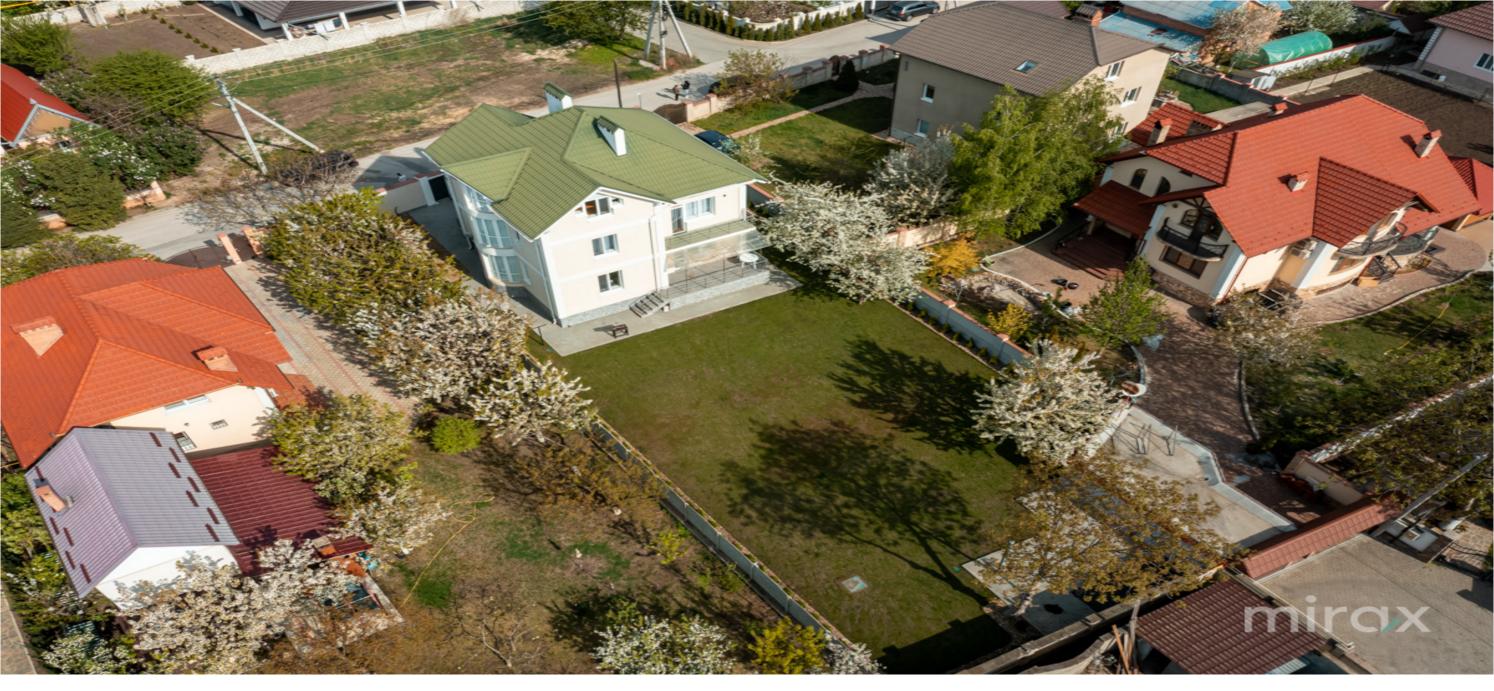

## mirax

A house is for sale in Dumbrava, on Sfântul Gheorghe street.

Total area: 320 sq m Land area: 8 ares

Partitioning:

basement - large garage, cellar, laundry area, storage room, wardrobe.

1 Level - entrance hall, large sanitary block, closed kitchen, large living room with dining room and exit to the terrace.

## Features:

- 2 parking spaces in front of the house;
- alarm system and video monitoring;
- landscaped yard;
- autonomous heating;
- furnished;
- equipped with household appliances.

Easy access to public transport.