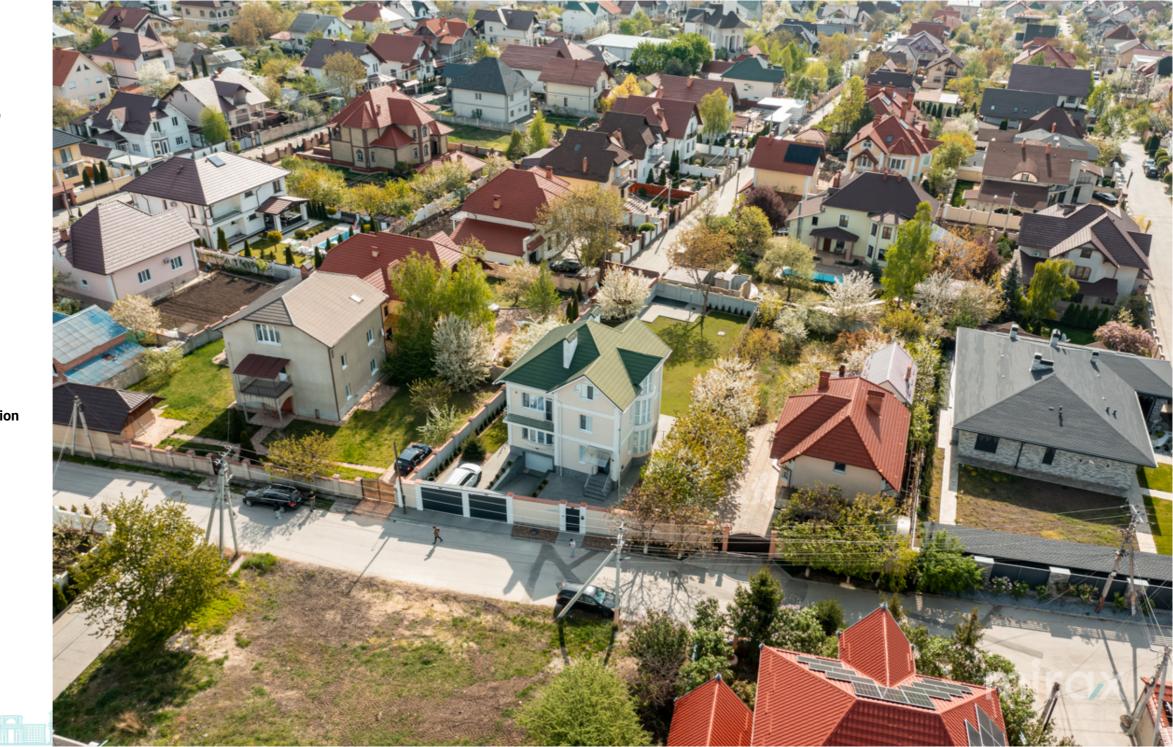

## STR. SF. GHEORGHE, DUMBRAVA, CHIŞINĂU

Surface, m2

Rooms

300

Floors

Land, are

ļ

Garage

## mirax

A house is for sale in Dumbrava, on Sfântul Gheorghe street.

Total area: 320 sq m Land area: 8 ares

Partitioning:

basement - large garage, cellar, laundry area, storage room, wardrobe.

1 Level - entrance hall, large sanitary block, closed kitchen, large living room with dining room and exit to the terrace.

## Features:

- 2 parking spaces in front of the house;
- alarm system and video monitoring;
- landscaped yard;
- autonomous heating;
- furnished;
- equipped with household appliances.

Easy access to public transport.