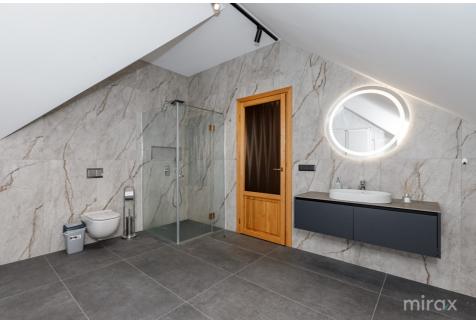

## mirax

A house is for sale in Dumbrava, on Sfântul Gheorghe street.

Total area: 320 sq m Land area: 8 ares

Partitioning:

basement - large garage, cellar, laundry area, storage room, wardrobe.

1 Level - entrance hall, large sanitary block, closed kitchen, large living room with dining room and exit to the terrace.

2 Level - 3 bedrooms, large bathroom, balcony. Attic - sanitary block, 2 rooms.