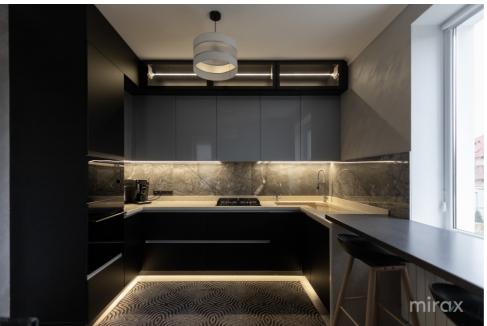

## mirax

A house is for sale in Dumbrava, on Sfântul Gheorghe street.

Total area: 320 sq m Land area: 8 ares

Partitioning:

basement - large garage, cellar, laundry area, storage room, wardrobe.

1 Level - entrance hall, large sanitary block, closed kitchen, large living room with dining room and exit to the terrace.