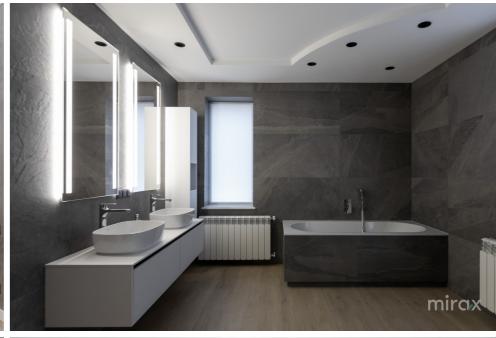

## mirax

A house is for sale in Dumbrava, on Sfântul Gheorghe street.

Total area: 320 sq m Land area: 8 ares

Partitioning:

basement - large garage, cellar, laundry area, storage room, wardrobe.

1 Level - entrance hall, large sanitary block, closed kitchen, large living room with dining room and exit to the terrace.

2 Level - 3 bedrooms, large bathroom, balcony. Attic - sanitary block, 2 rooms.