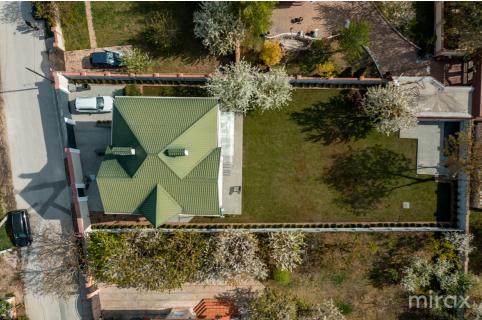

## mirax

A house is for sale in Dumbrava, on Sfântul Gheorghe street.

Total area: 320 sq m Land area: 8 ares

Partitioning:

basement - large garage, cellar, laundry area, storage room, wardrobe.

1 Level - entrance hall, large sanitary block, closed kitchen, large living room with dining room and exit to the terrace.

## Features:

- 2 parking spaces in front of the house;
- alarm system and video monitoring;
- landscaped yard;
- autonomous heating;
- furnished;
- equipped with household appliances.

Easy access to public transport.