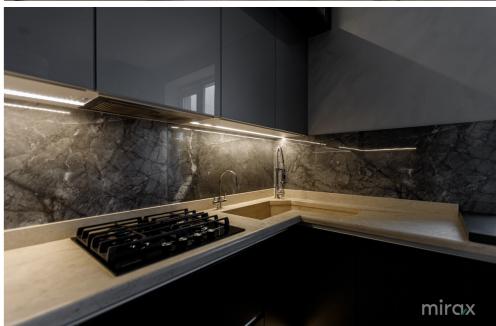

## mirax

A house is for sale in Dumbrava, on Sfântul Gheorghe street.

Total area: 320 sq m Land area: 8 ares

Partitioning:

basement - large garage, cellar, laundry area, storage room, wardrobe.

1 Level - entrance hall, large sanitary block, closed kitchen, large living room with dining room and exit to the terrace.