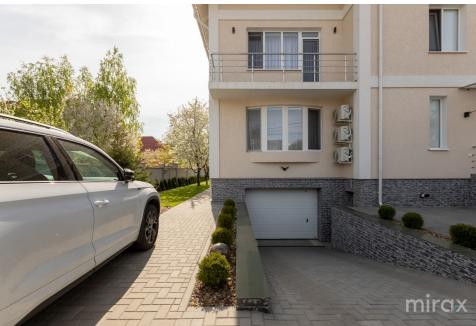

## mirax

A house is for sale in Dumbrava, on Sfântul Gheorghe street.

Total area: 320 sq m Land area: 8 ares

Partitioning:

basement - large garage, cellar, laundry area, storage room, wardrobe.

1 Level - entrance hall, large sanitary block, closed kitchen, large living room with dining room and exit to the terrace.

## Features:

- 2 parking spaces in front of the house;
- alarm system and video monitoring;
- landscaped yard;
- autonomous heating;
- furnished;
- equipped with household appliances.

Easy access to public transport.