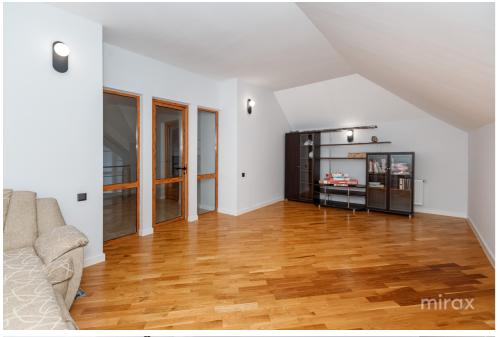

## mirax

A house is for sale in Dumbrava, on Sfântul Gheorghe street.

Total area: 320 sq m Land area: 8 ares

Partitioning:

basement - large garage, cellar, laundry area, storage room, wardrobe.

1 Level - entrance hall, large sanitary block, closed kitchen, large living room with dining room and exit to the terrace.

2 Level - 3 bedrooms, large bathroom, balcony. Attic - sanitary block, 2 rooms.