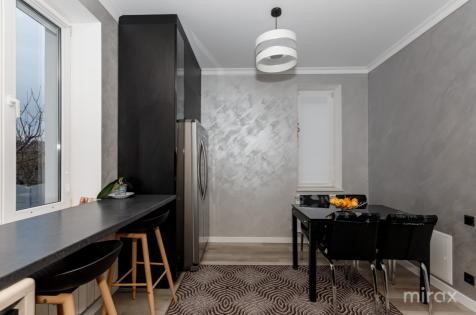

## mirax

A house is for sale in Dumbrava, on Sfântul Gheorghe street.

Total area: 320 sq m Land area: 8 ares

Partitioning:

basement - large garage, cellar, laundry area, storage room, wardrobe.

1 Level - entrance hall, large sanitary block, closed kitchen, large living room with dining room and exit to the terrace.

## Features:

- 2 parking spaces in front of the house;
- alarm system and video monitoring;
- landscaped yard;
- autonomous heating;
- furnished;
- equipped with household appliances.

Easy access to public transport.