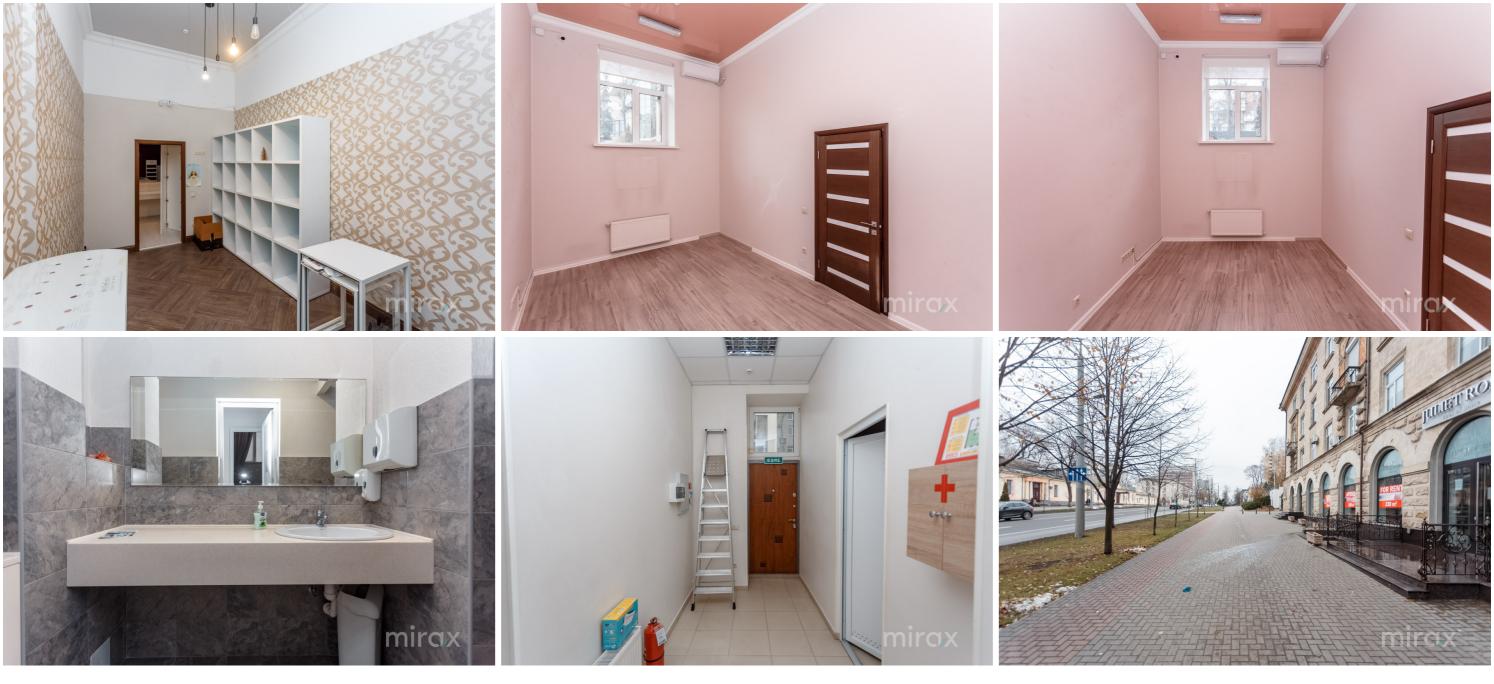

<sup>Rent</sup> 5 290 €

Alina Alexei

Commercial space for rent located in the Centru sector,

- bd. Stephen the Great.
- Total area: 230 sqm
- Characteristics:
- first line;
- separate entrance;
- modern repair;
- center area;
- area with developed infrastructure;
- toilet;
- repair;
- all communications
- increased visibility
- Price includes VAT.