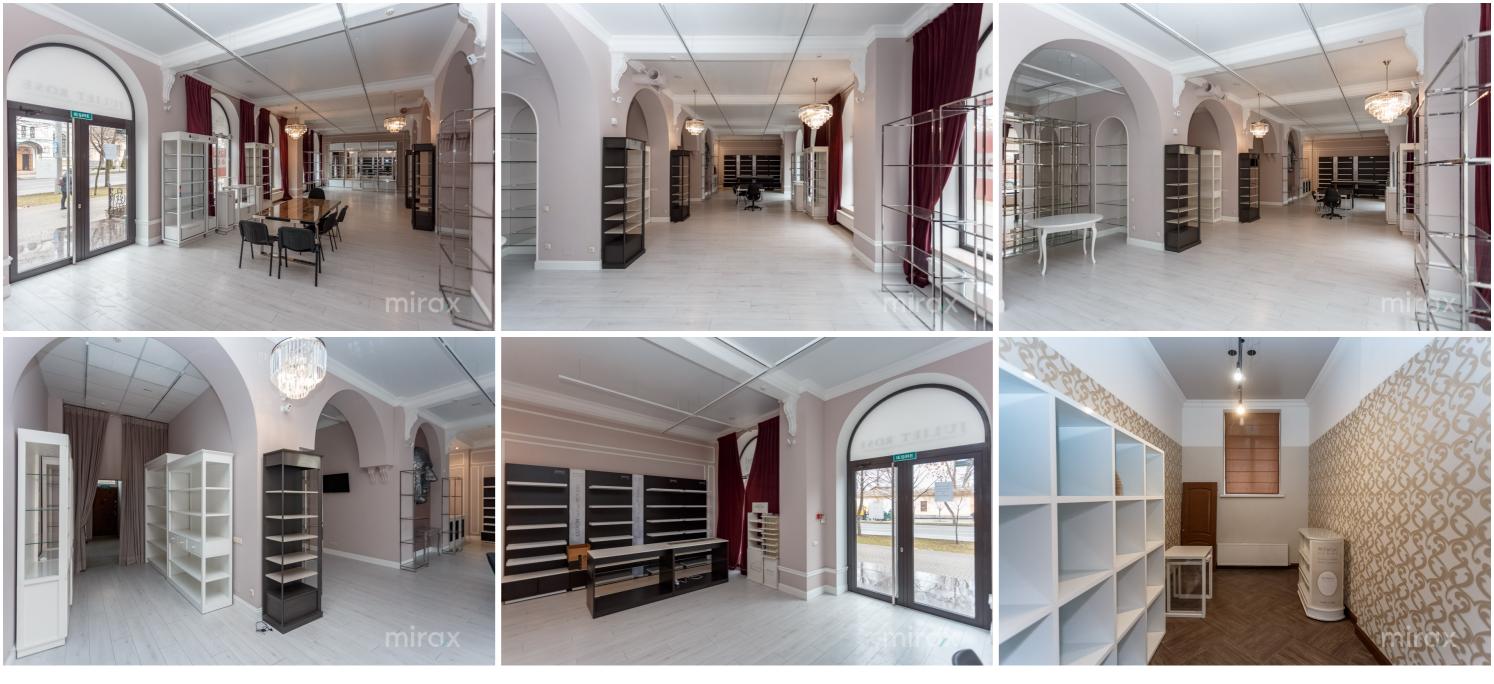

<sup>Rent</sup> 5 290 €

Alina Alexei

Commercial space for rent located in the Centru sector,

- bd. Stephen the Great.
- Total area: 230 sqm
- Characteristics:
- first line;
- separate entrance;
- modern repair;
- center area;
- area with developed infrastructure;
- toilet;
- repair;
- all communications
- increased visibility
- Price includes VAT.