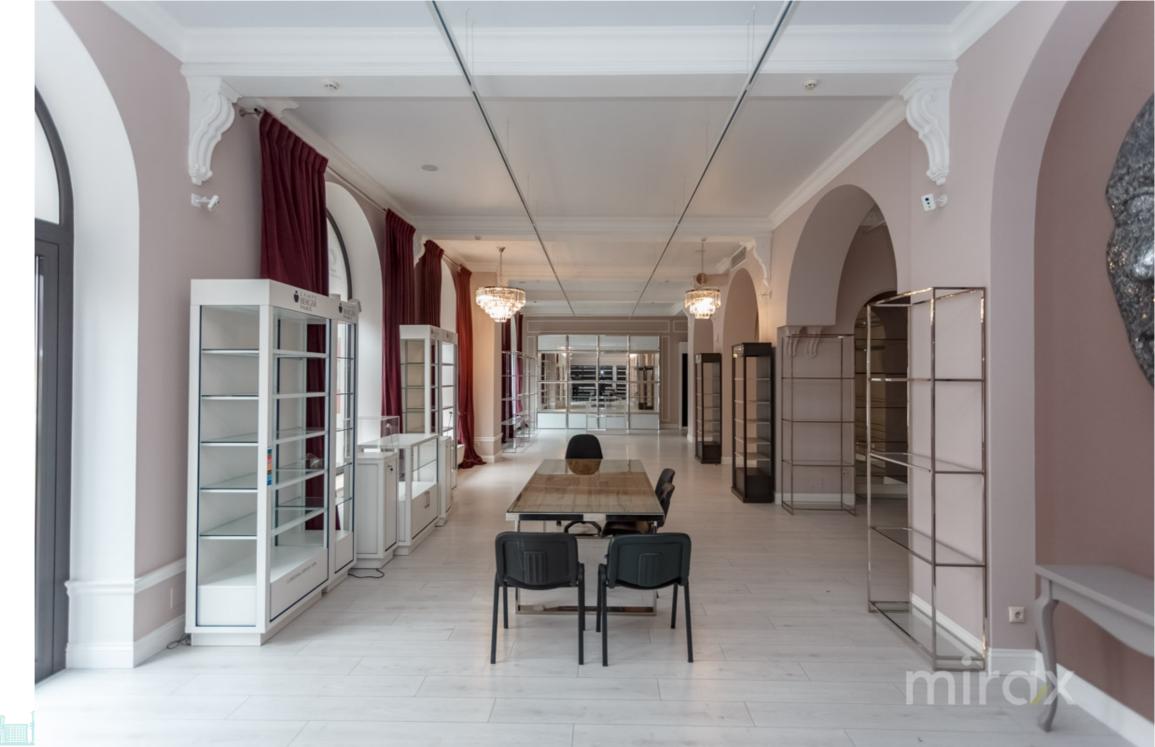

<sup>Rent</sup> 5 290 €

Alina Alexei

Commercial space for rent located in the Centru sector,

- bd. Stephen the Great.
- Total area: 230 sqm
- Characteristics:
- first line;
- separate entrance;
- modern repair;
- center area;
- area with developed infrastructure;
- toilet;
- repair;
- all communications
- increased visibility
- Price includes VAT.