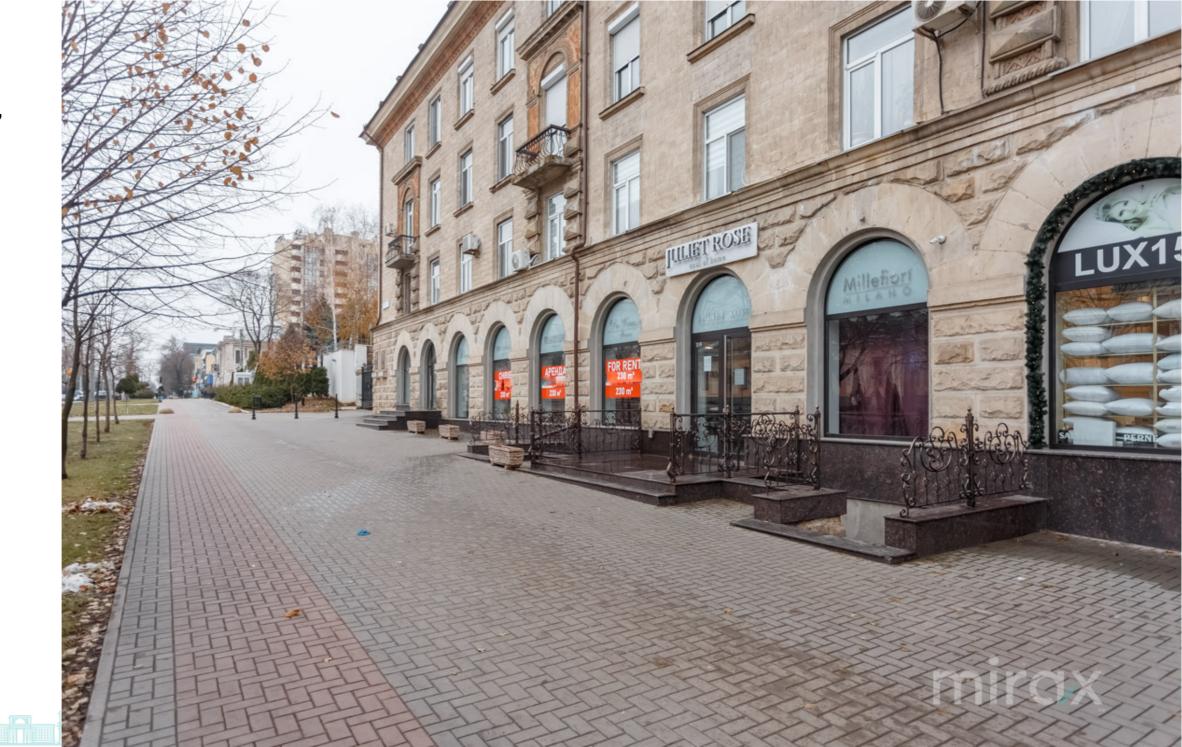

<sup>Rent</sup> 5 290 €

Alina Alexei

Commercial space for rent located in the Centru sector,

- bd. Stephen the Great.
- Total area: 230 sqm
- Characteristics:
- first line;
- separate entrance;
- modern repair;
- center area;
- area with developed infrastructure;
- toilet;
- repair;
- all communications
- increased visibility
- Price includes VAT.

The space is located in the area with developing infrastructure. Easy access to public transport in all directions of the city.

076 727 770

Alina Alexei 💦 👗

Localizare pe hartă
BD. ȘTEFAN CEL MARE, CENTRU, CHIȘINĂU