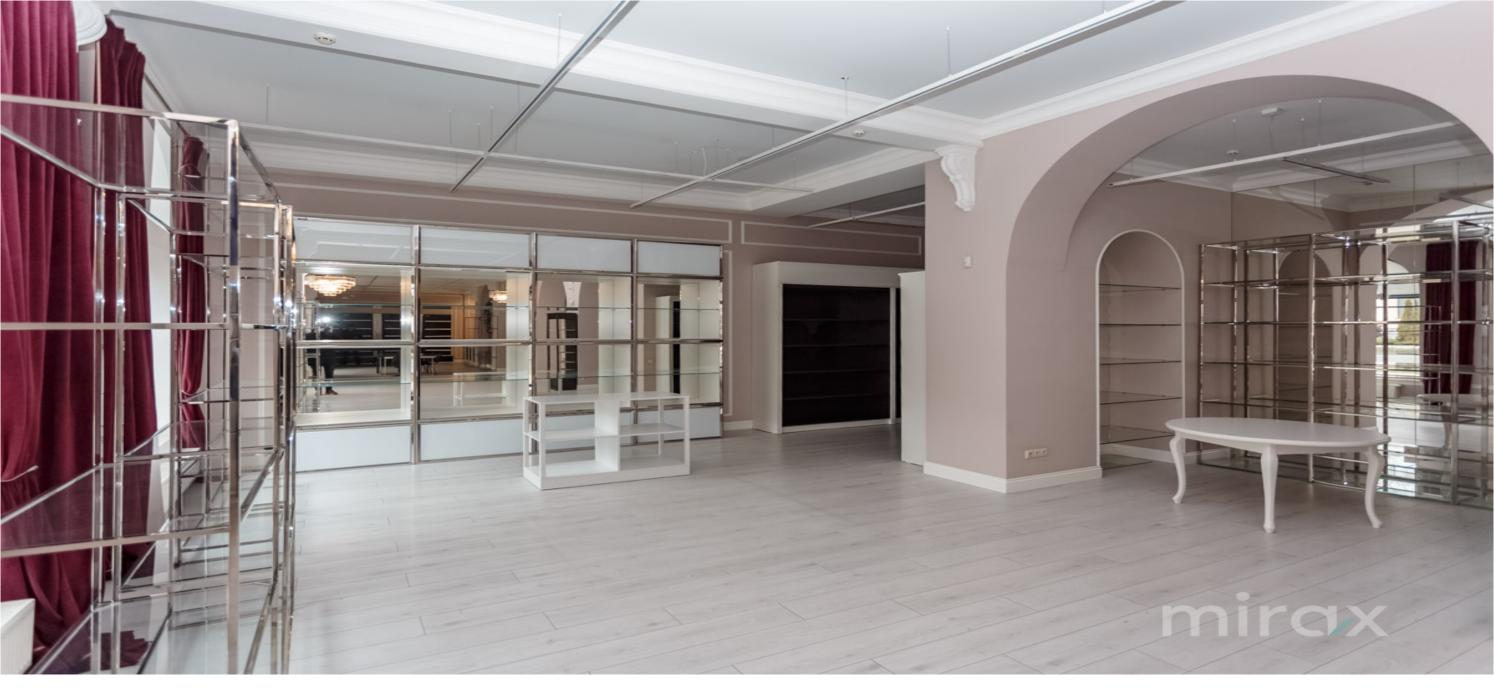

<sup>Rent</sup> 5 290 €

Alina Alexei

Commercial space for rent located in the Centru sector,

- bd. Stephen the Great.
- Total area: 230 sqm
- Characteristics:
- first line;
- separate entrance;
- modern repair;
- center area;
- area with developed infrastructure;
- toilet;
- repair;
- all communications
- increased visibility
- Price includes VAT.