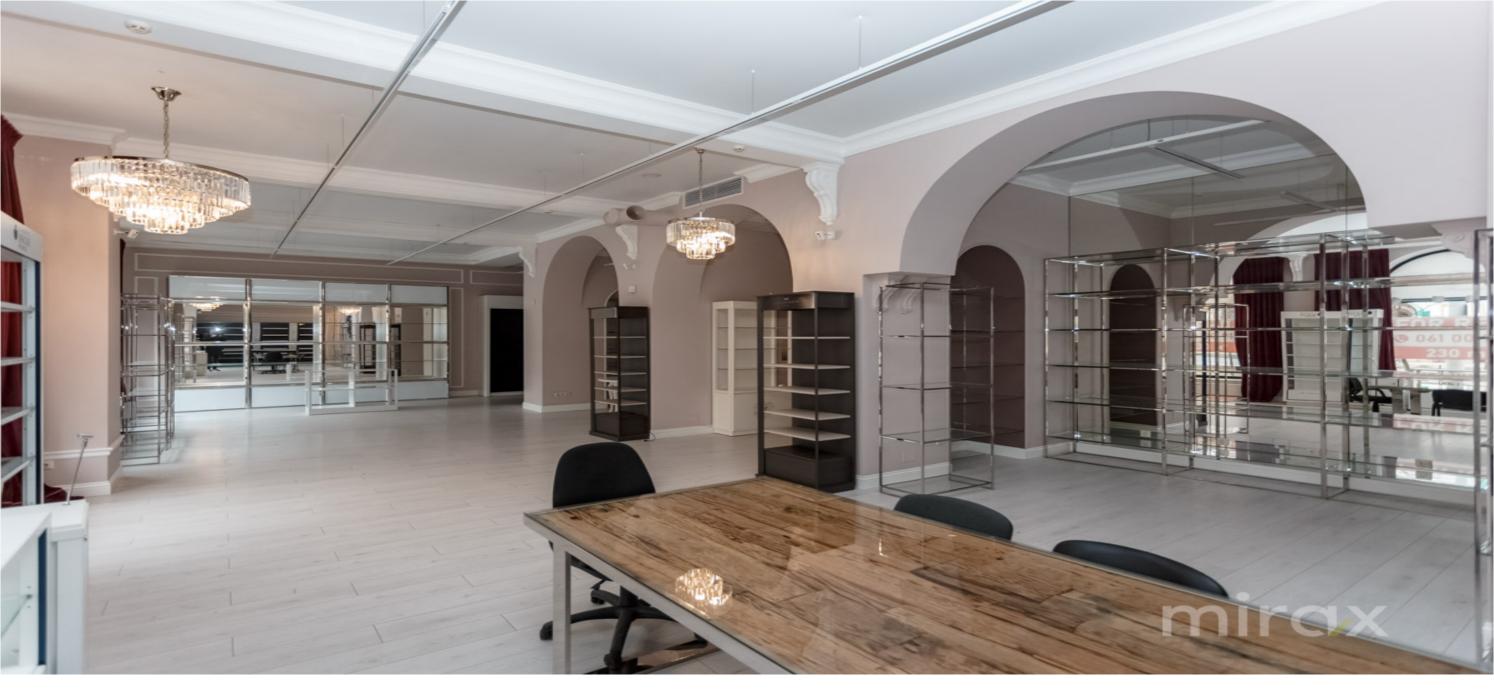

<sup>Rent</sup> 5 290 €

Alina Alexei

Commercial space for rent located in the Centru sector,

- bd. Stephen the Great.
- Total area: 230 sqm
- Characteristics:
- first line;
- separate entrance;
- modern repair;
- center area;
- area with developed infrastructure;
- toilet;
- repair;
- all communications
- increased visibility
- Price includes VAT.