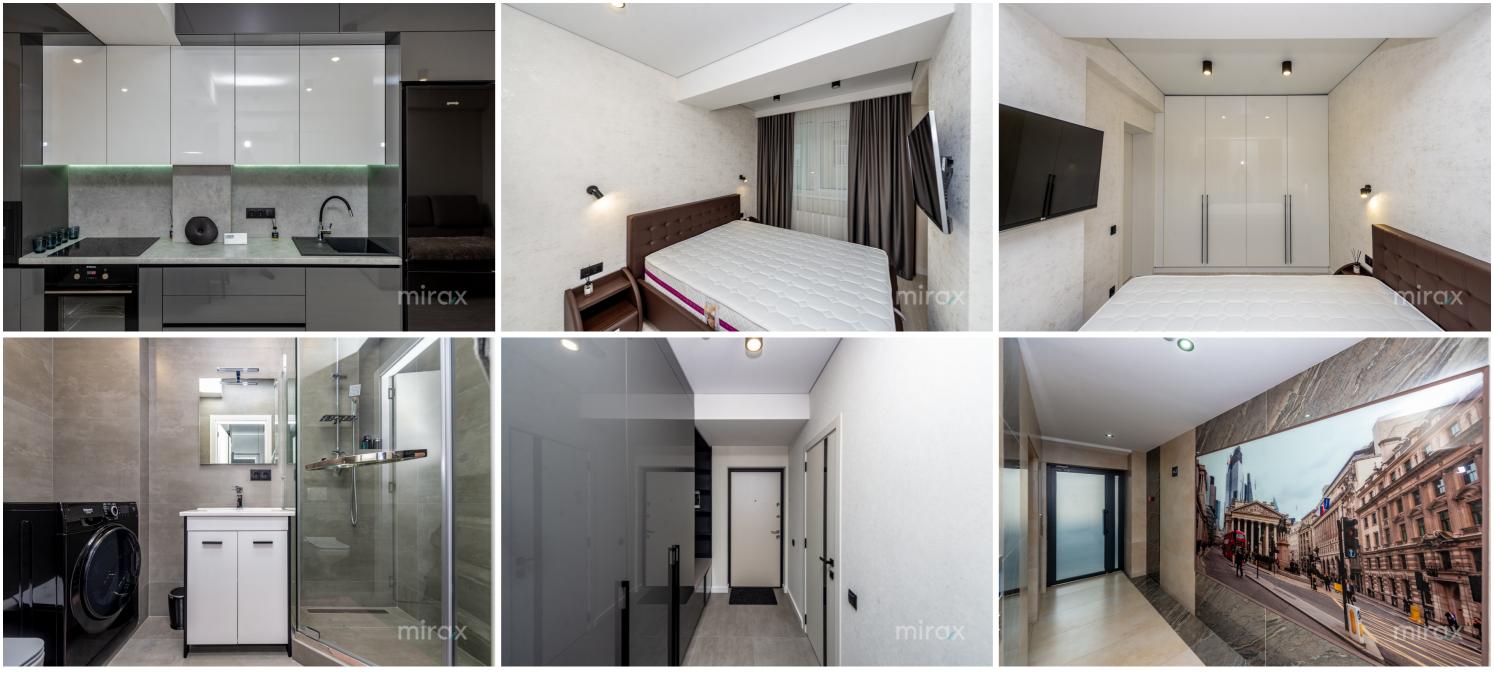

#### <sup>Sale</sup> 125 000 €

Carolina Rusnac

1-room apartment for sale on Bogdan P. Haşdeu str., Centru sector.

Total area: 43 m.p.

Partitioning: bedroom, kitchen, living room, bathroom, balcony.

Characteristics:

- high quality equipment and furniture;
- autonomous heating;
- video surveillance;
- equipped playground;
- courtyard with restricted access.

The courtyard of the complex is equipped with a playground for children, video surveillance 24/24. In the immediate vicinity you can find: banks, beauty salons, supermarkets, kindergartens, high schools, etc. Easy access to public transport in any direction of the city.