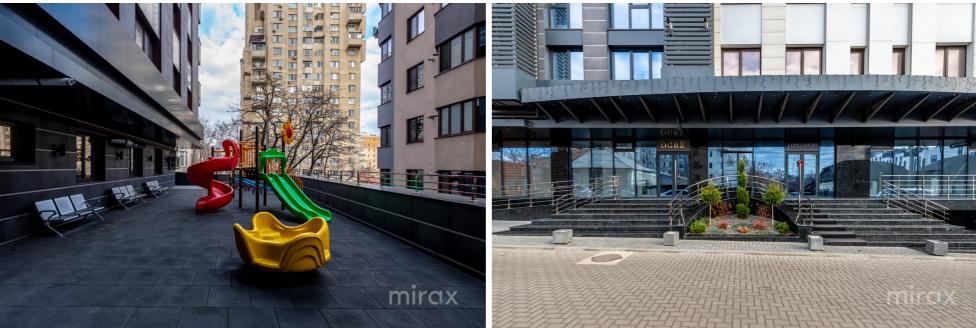

- high quality equipment and furniture;
- autonomous heating;
- video surveillance;
- equipped playground;
- courtyard with restricted access.

The courtyard of the complex is equipped with a playground for children, video surveillance 24/24. In the immediate vicinity you can find: banks, beauty salons, supermarkets, kindergartens, high schools, etc. Easy access to public transport in any direction of the city.