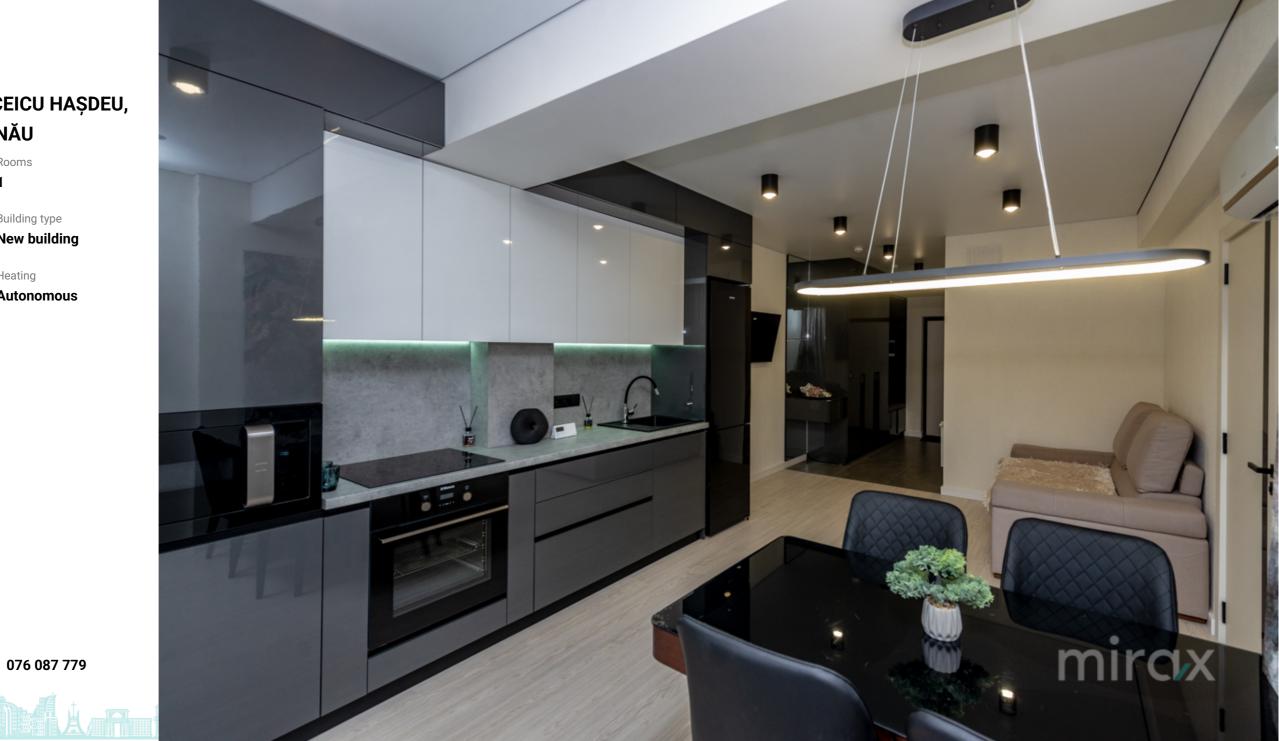

#### <sup>Sale</sup> 125 000 €

Carolina Rusnac

1-room apartment for sale on Bogdan P. Haşdeu str., Centru sector.

Total area: 43 m.p.

Partitioning: bedroom, kitchen, living room, bathroom, balcony.

Characteristics:

- high quality equipment and furniture;
- autonomous heating;
- video surveillance;
- equipped playground;
- courtyard with restricted access.

The courtyard of the complex is equipped with a playground for children, video surveillance 24/24. In the immediate vicinity you can find: banks, beauty salons, supermarkets, kindergartens, high schools, etc. Easy access to public transport in any direction of the city.