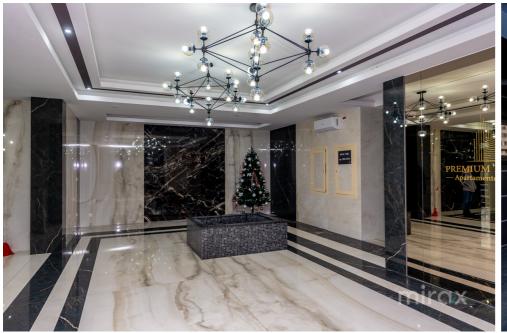

- high quality equipment and furniture;
- autonomous heating;
- video surveillance;
- equipped playground;
- courtyard with restricted access.

The courtyard of the complex is equipped with a playground for children, video surveillance 24/24. In the immediate vicinity you can find: banks, beauty salons, supermarkets, kindergartens, high schools, etc. Easy access to public transport in any direction of the city.