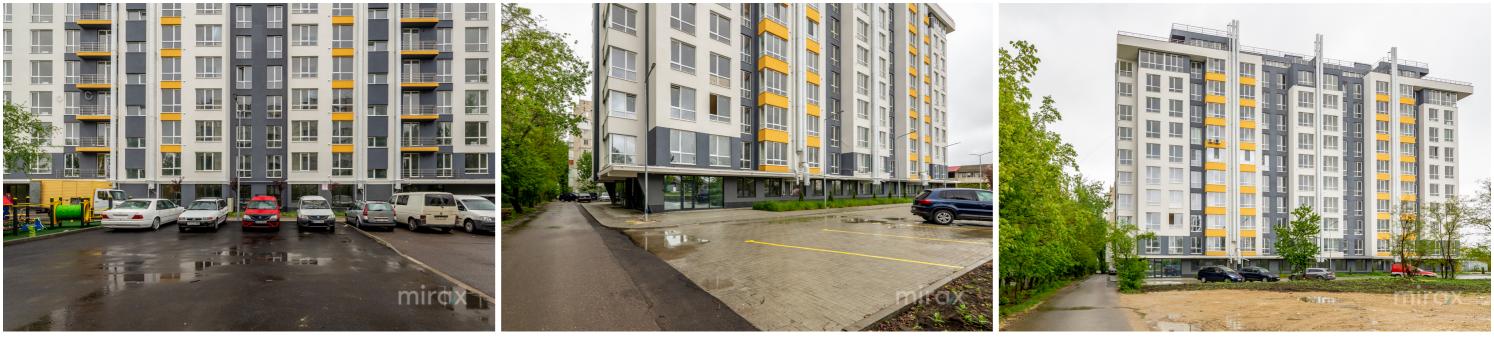

#### STR. IALOVENI, TELECENTRU, CHIŞINĂU

| Surface, m2                         | Rooms                 |
|-------------------------------------|-----------------------|
| 151                                 | <b>3</b>              |
| Floor                               | Building type         |
| <b>10/10</b>                        | <b>New building</b>   |
| Real estate condition White variant | Balconies<br><b>1</b> |
| Heating                             | Bathrooms             |
| Autonomous                          | <b>2</b>              |

The courtyard of the complex is equipped with a playground for children, 24/24 security and video

078 229 777

Localizare pe hartă STR. IALOVENI, TELECENTRU, CHIȘINĂU

str. Ialoveni, Telecentru, Chișinău

Image not found or type unknown