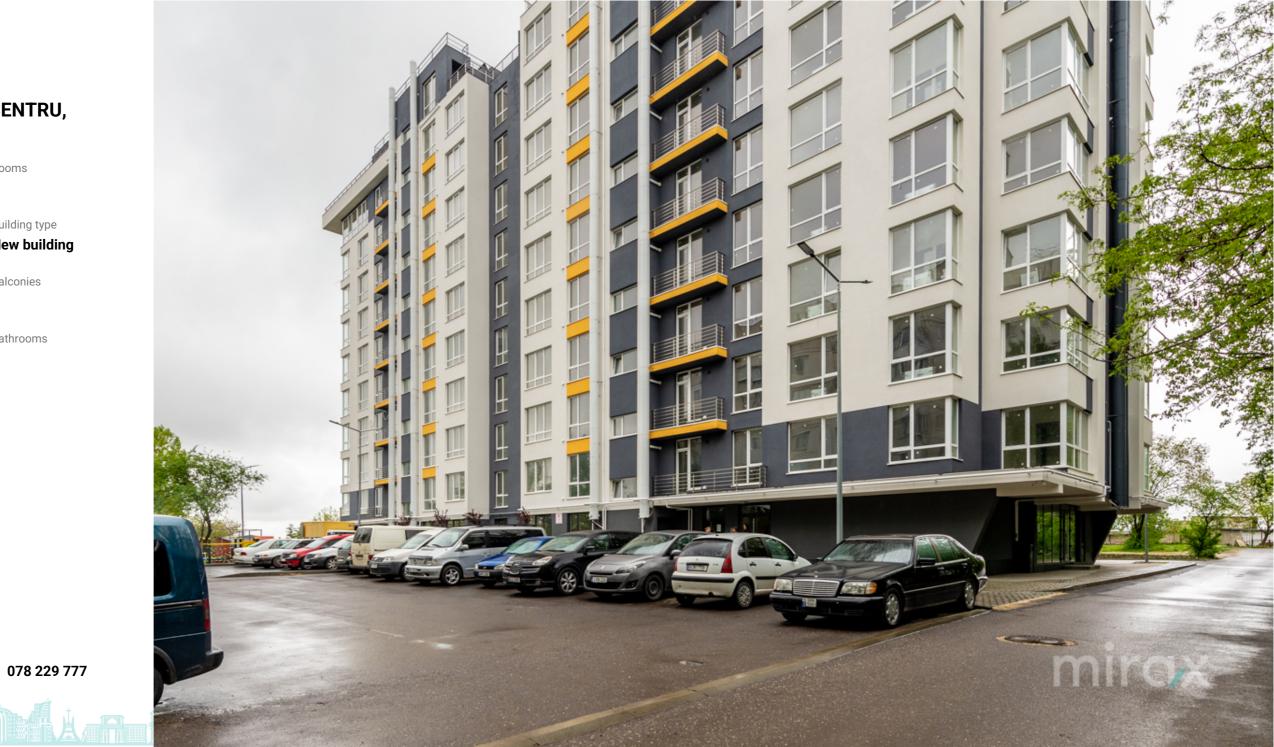

#### STR. IALOVENI, TELECENTRU, CHIŞINĂU

| Surface, m2                         | Rooms                 |
|-------------------------------------|-----------------------|
| 151                                 | <b>3</b>              |
| Floor                               | Building type         |
| <b>10/10</b>                        | <b>New building</b>   |
| Real estate condition White variant | Balconies<br><b>1</b> |
| Heating                             | Bathrooms             |
| Autonomous                          | <b>2</b>              |

<sup>Sale</sup> 164 900 €

Alexandru Rebeja

Penthouse for sale with 2 rooms and a living room in the new "Eco House" complex, located in the Telecentru, on laloveni str.

Construction company: Pamir Construct.

The courtyard of the complex is equipped with a playground for children, 24/24 security and video

078 229 777

Localizare pe hartă STR. IALOVENI, TELECENTRU, CHIȘINĂU

str. Ialoveni, Telecentru, Chișinău

Image not found or type unknown