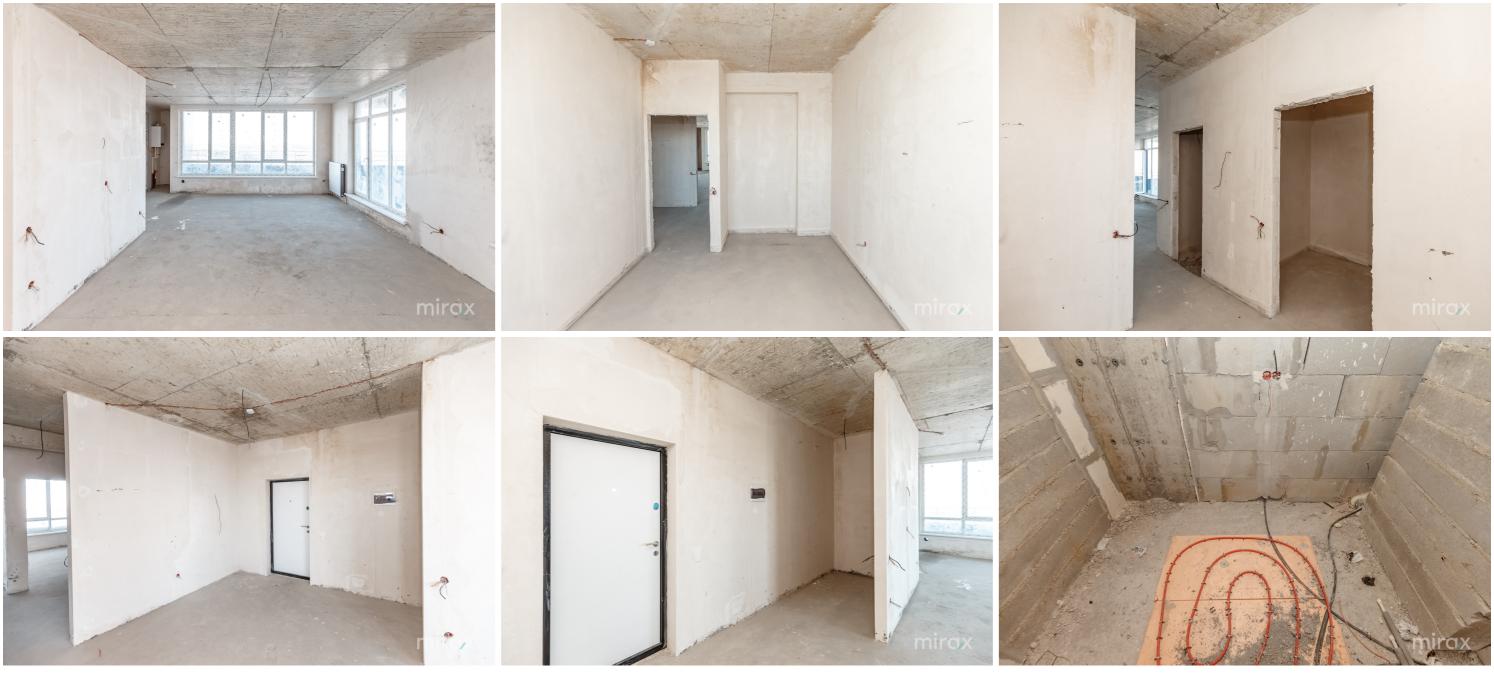

Total area: 151 m.p.

Compartmentation: entrance hall, kitchen combined with living room, 2 bedrooms, 2 sanitary blocks, storage room, terrace (177 m.p.)

Characteristics:

- the white version;

- autonomous heating;

- thermopane/panoramic windows;

- located in the ecological zone of the Telecentru sector;

- developed infrastructure;

- modern architecture;

- warm floor;

- panoramic view;

Alexandru Rebeja - underground parking lot.