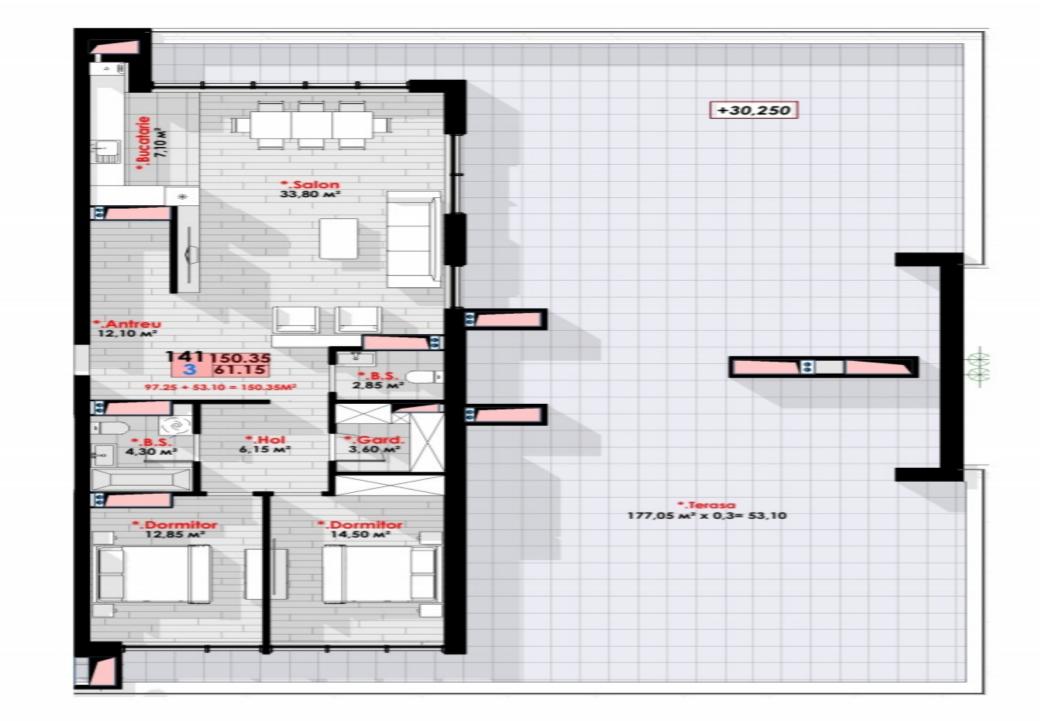

Total area: 151 m.p.

Compartmentation: entrance hall, kitchen combined with living room, 2 bedrooms, 2 sanitary blocks, storage room, terrace (177 m.p.)

Characteristics:

- the white version;

- autonomous heating;

- thermopane/panoramic windows;

- located in the ecological zone of the Telecentru sector;

- developed infrastructure;

- modern architecture;

- warm floor;

- panoramic view;

Alexandru Rebeja - underground parking lot.