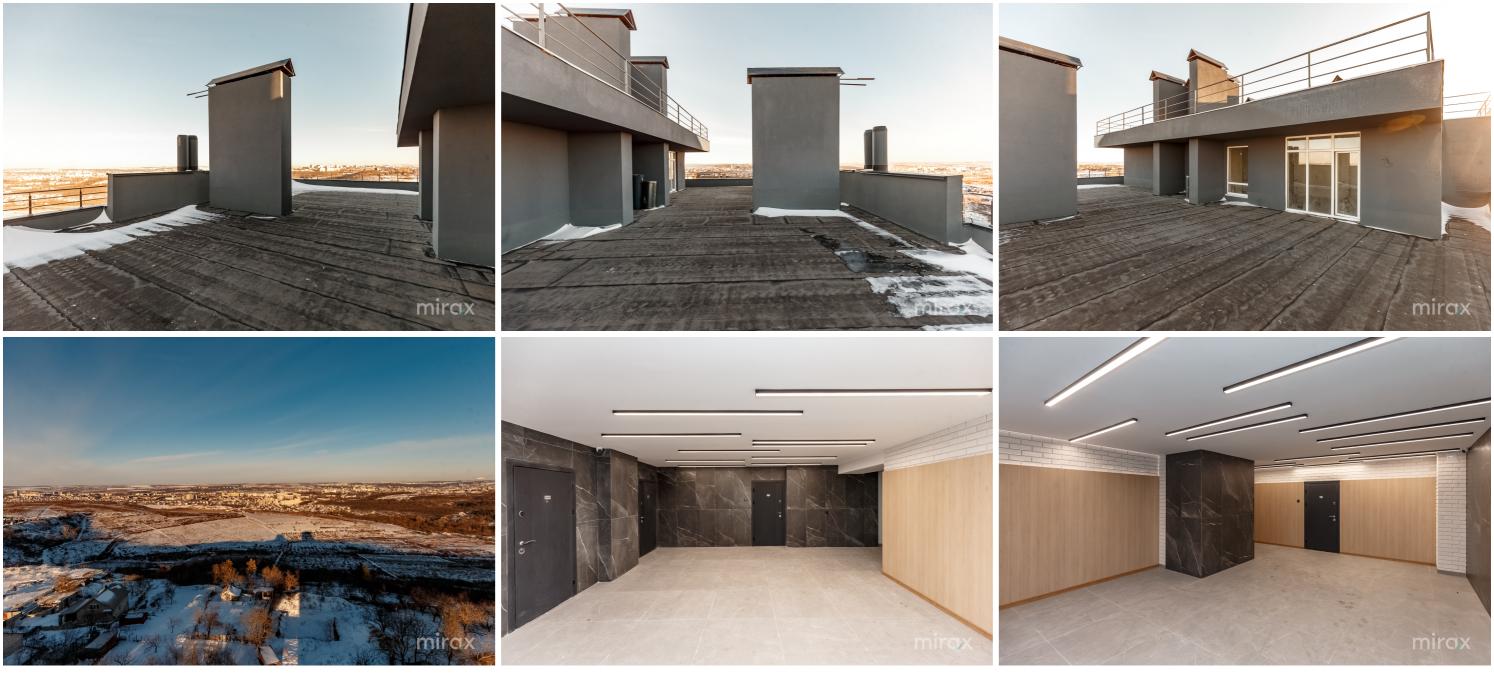

Total area: 151 m.p.

Compartmentation: entrance hall, kitchen combined with living room, 2 bedrooms, 2 sanitary blocks, storage room, terrace (177 m.p.)

Characteristics:

- the white version;

- autonomous heating;

- thermopane/panoramic windows;

- located in the ecological zone of the Telecentru sector;

- developed infrastructure;

- modern architecture;

- warm floor;

- panoramic view;

Alexandru Rebeja - underground parking lot.