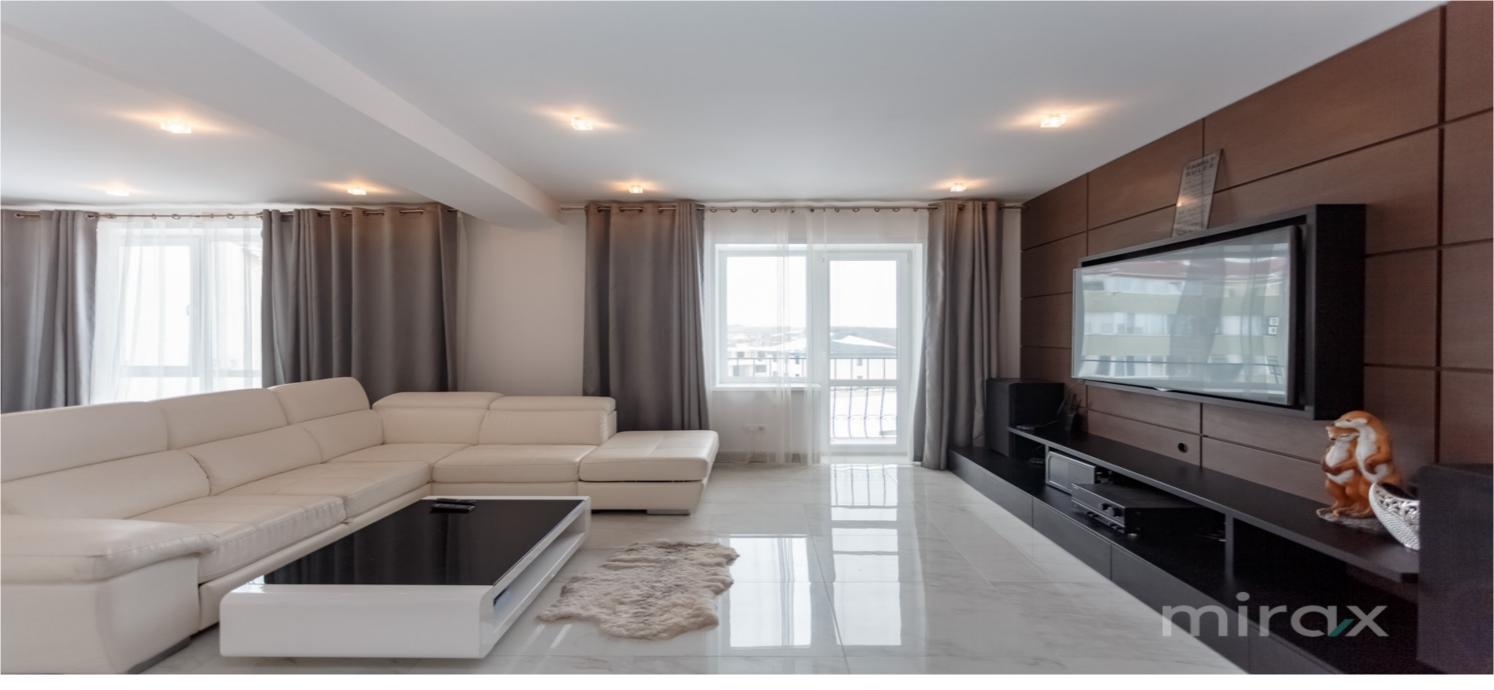

## mirax

Spacious 2-level apartment for sale with 2 bedrooms and a PENTHOUSE living room in the Club House type house located on Tohatin Street, Colonita Commune, Chisinau Municipality.

Total area: 146 m.p.

Partitioning:

Level 1: spacious living room combined with kitchen, hall, bathroom, 2 balconies.

Level 2: 2 bedrooms, bathroom, spacious wardrobe, storage room.

Characteristics:

- modern design;
- qualitative repair;
- panoramic windows;
- soundproofing on all walls, including the ceiling;
- furniture made to order;
- autonomous heating;
- new boiler with warranty;
- video surveillance;
- intercom;
- open type balconies with a view;
- playground for children.

The penthouse was finished according to the designer's project that combines perfection in terms of quality, style and refinement.

The courtyard of the complex is equipped with open parking, 24/24 security and video surveillance, a