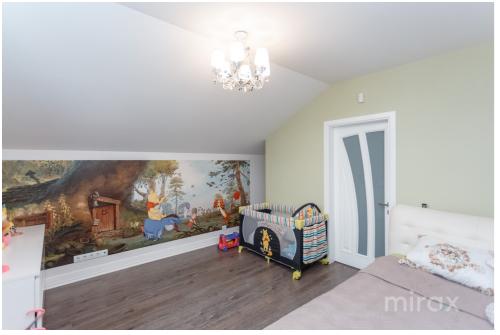

Partitioning:

Level 1: spacious living room combined with kitchen, hall, bathroom, 2 balconies.

Level 2: 2 bedrooms, bathroom, spacious wardrobe, storage room.

Characteristics:

- modern design;
- qualitative repair;
- panoramic windows;
- soundproofing on all walls, including the ceiling;
- furniture made to order;
- autonomous heating;
- new boiler with warranty;
- video surveillance;
- intercom;
- open type balconies with a view;
- playground for children.