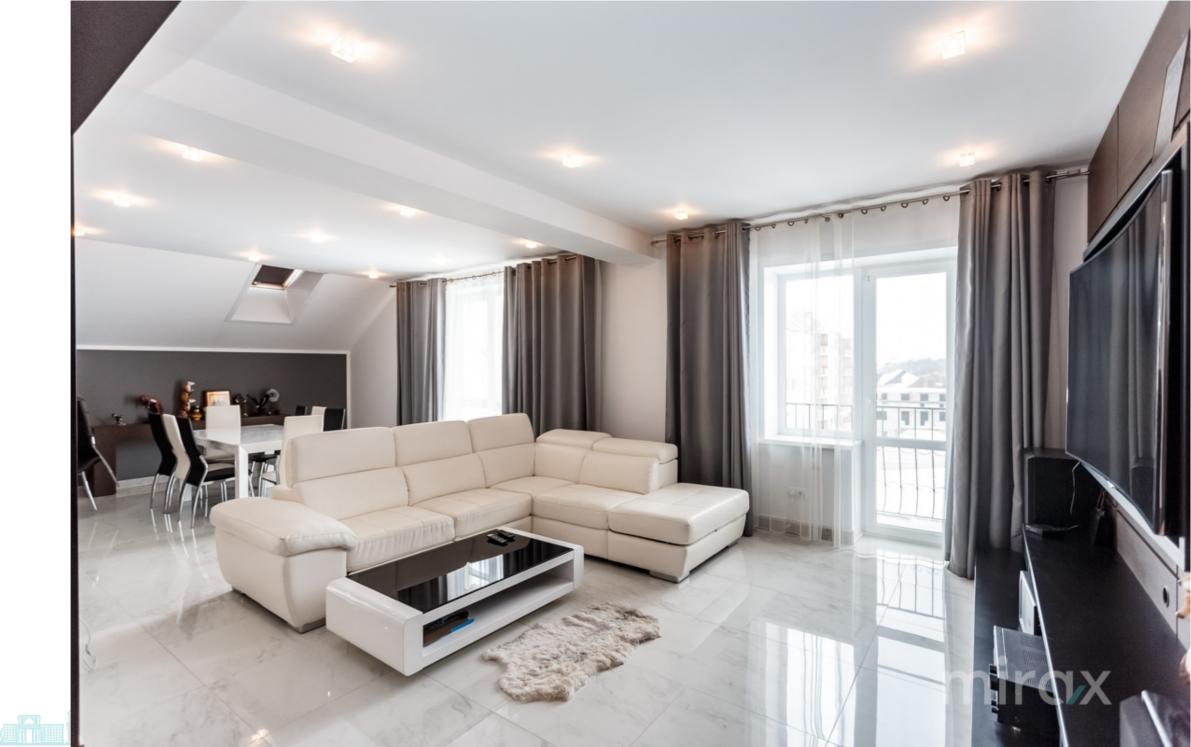

## mirax

Spacious 2-level apartment for sale with 2 bedrooms and a PENTHOUSE living room in the Club House type house located on Tohatin Street, Colonita Commune, Chisinau Municipality.

Total area: 146 m.p.

Partitioning:

Level 1: spacious living room combined with kitchen, hall, bathroom, 2 balconies.

Level 2: 2 bedrooms, bathroom, spacious wardrobe, storage room.

Characteristics:

- modern design;
- qualitative repair;
- panoramic windows;
- soundproofing on all walls, including the ceiling;
- furniture made to order;
- autonomous heating;
- new boiler with warranty;
- video surveillance;
- intercom;
- open type balconies with a view;
- playground for children.

The penthouse was finished according to the designer's project that combines perfection in terms of quality, style and refinement.

The courtyard of the complex is equipped with open parking, 24/24 security and video surveillance, a