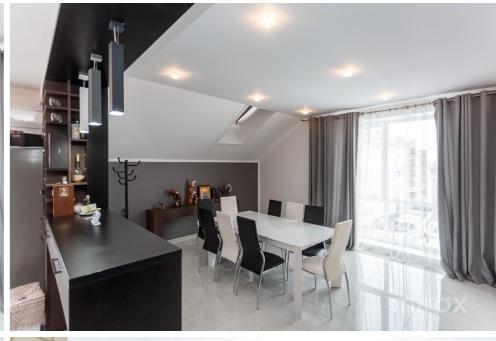

## mirax

Spacious 2-level apartment for sale with 2 bedrooms and a PENTHOUSE living room in the Club House type house located on Tohatin Street, Colonita Commune, Chisinau Municipality.

Total area: 146 m.p.

Partitioning:

Level 1: spacious living room combined with kitchen, hall, bathroom, 2 balconies.

Level 2: 2 bedrooms, bathroom, spacious wardrobe, storage room.

Characteristics:

- modern design;
- qualitative repair;
- panoramic windows;
- soundproofing on all walls, including the ceiling;
- furniture made to order;
- autonomous heating;
- new boiler with warranty;
- video surveillance;
- intercom;
- open type balconies with a view;
- playground for children.

The penthouse was finished according to the designer's project that combines perfection in terms of quality, style and refinement.

The courtyard of the complex is equipped with open parking, 24/24 security and video surveillance, a