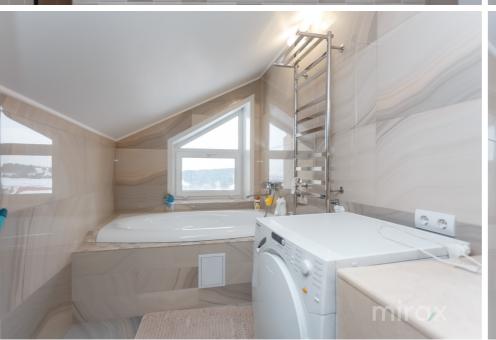

Partitioning:

Level 1: spacious living room combined with kitchen, hall, bathroom, 2 balconies.

Level 2: 2 bedrooms, bathroom, spacious wardrobe, storage room.

Characteristics:

- modern design;
- qualitative repair;
- panoramic windows;
- soundproofing on all walls, including the ceiling;
- furniture made to order;
- autonomous heating;
- new boiler with warranty;
- video surveillance;
- intercom;
- open type balconies with a view;
- playground for children.