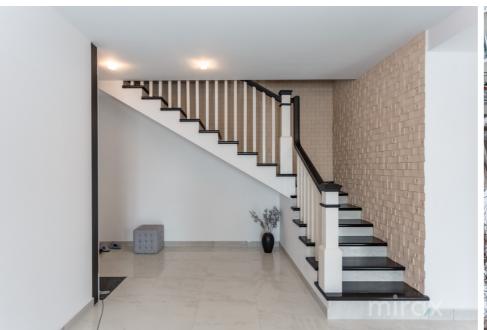

Partitioning:

Level 1: spacious living room combined with kitchen, hall, bathroom, 2 balconies.

Level 2: 2 bedrooms, bathroom, spacious wardrobe, storage room.

Characteristics:

- modern design;
- qualitative repair;
- panoramic windows;
- soundproofing on all walls, including the ceiling;
- furniture made to order;
- autonomous heating;
- new boiler with warranty;
- video surveillance;
- intercom;
- open type balconies with a view;
- playground for children.

The penthouse was finished according to the designer's project that combines perfection in terms of quality, style and refinement.

The courtyard of the complex is equipped with open parking, 24/24 security and video surveillance, a