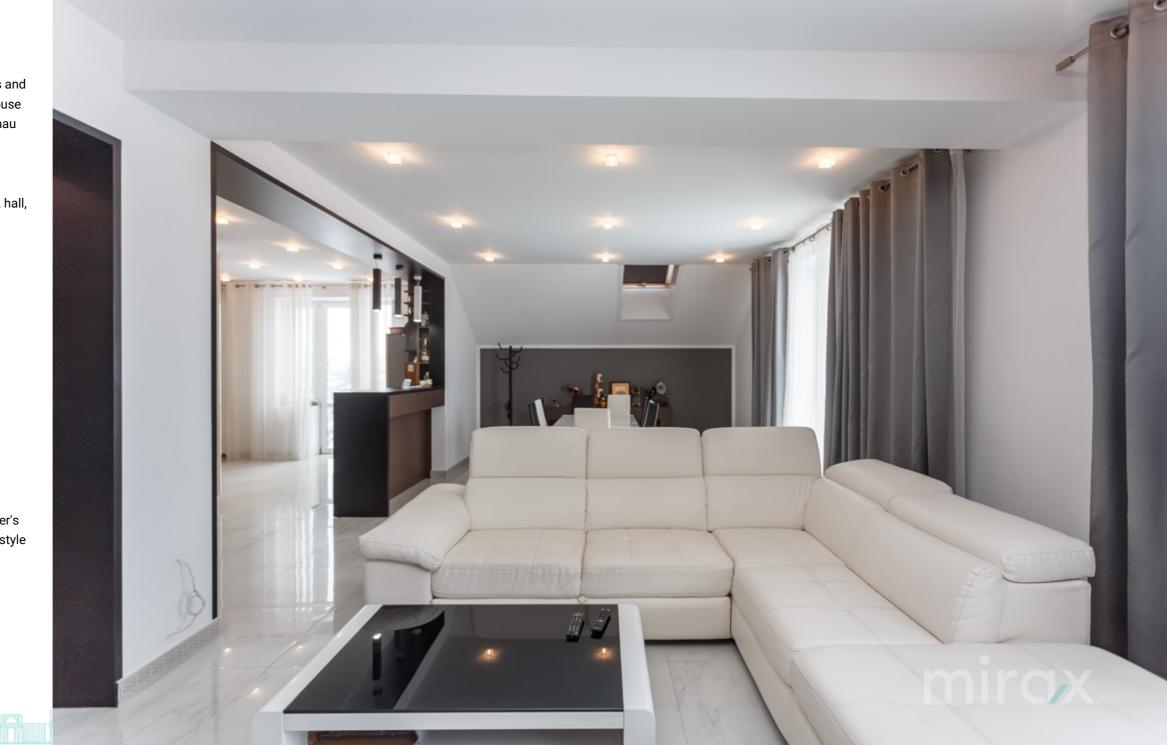

## mirax

Spacious 2-level apartment for sale with 2 bedrooms and a PENTHOUSE living room in the Club House type house located on Tohatin Street, Colonita Commune, Chisinau Municipality.

Total area: 146 m.p.

Partitioning:

Level 1: spacious living room combined with kitchen, hall, bathroom, 2 balconies.

Level 2: 2 bedrooms, bathroom, spacious wardrobe, storage room.

Characteristics:

- modern design;
- qualitative repair;
- panoramic windows;
- soundproofing on all walls, including the ceiling;
- furniture made to order;
- autonomous heating;
- new boiler with warranty;
- video surveillance;
- intercom;
- open type balconies with a view;
- playground for children.

The penthouse was finished according to the designer's project that combines perfection in terms of quality, style and refinement.

The courtyard of the complex is equipped with open parking, 24/24 security and video surveillance, a