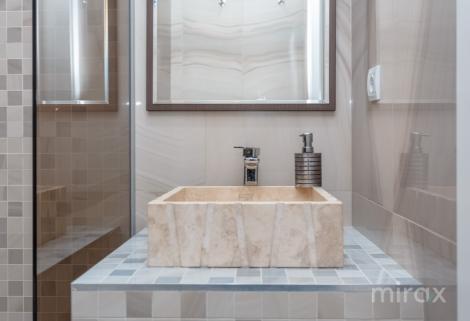

Partitioning:

Level 1: spacious living room combined with kitchen, hall, bathroom, 2 balconies.

Level 2: 2 bedrooms, bathroom, spacious wardrobe, storage room.

Characteristics:

- modern design;
- qualitative repair;
- panoramic windows;
- soundproofing on all walls, including the ceiling;
- furniture made to order;
- autonomous heating;
- new boiler with warranty;
- video surveillance;
- intercom;
- open type balconies with a view;
- playground for children.

The penthouse was finished according to the designer's project that combines perfection in terms of quality, style and refinement.

The courtyard of the complex is equipped with open parking, 24/24 security and video surveillance, a