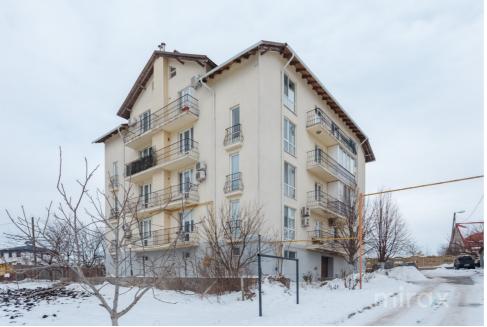

## STR. TOHATIN, COLONIȚA, CHIȘINĂU

Surface, m2

Rooms

148

3

Building type

Real estate condition

New building

## mirax

Spacious 2-level apartment for sale with 2 bedrooms and a PENTHOUSE living room in the Club House type house located on Tohatin Street, Colonita Commune, Chisinau Municipality.

Total area: 146 m.p.

Partitioning:

Level 1: spacious living room combined with kitchen, hall, bathroom, 2 balconies.

Level 2: 2 bedrooms, bathroom, spacious wardrobe, storage room.

Characteristics:

- modern design;
- qualitative repair;
- panoramic windows;
- soundproofing on all walls, including the ceiling;
- furniture made to order;
- autonomous heating;
- new boiler with warranty;
- video surveillance;
- intercom;
- open type balconies with a view;
- playground for children.