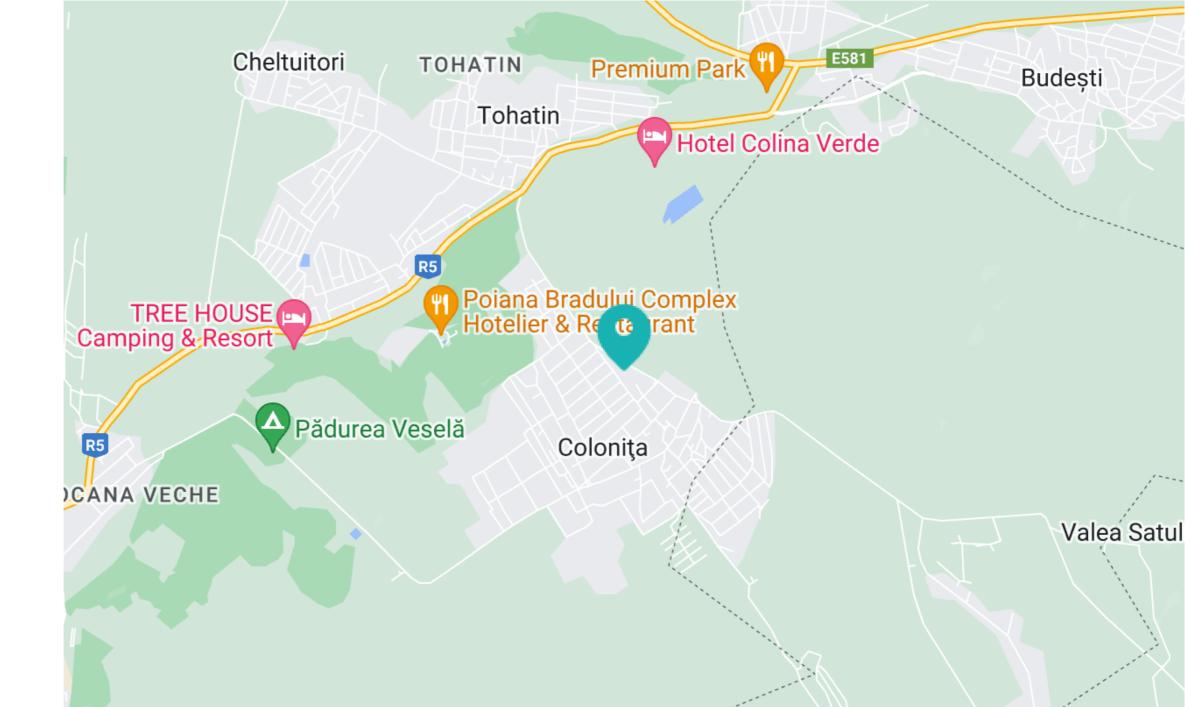

## mirax

Localizare pe hartă

STR. TOHATIN, COLONIȚA, CHIȘINĂU

Liviu Holodnic

076 037 778

Google

Map data ©2024

STR. 31 AUGUST 1989, 85