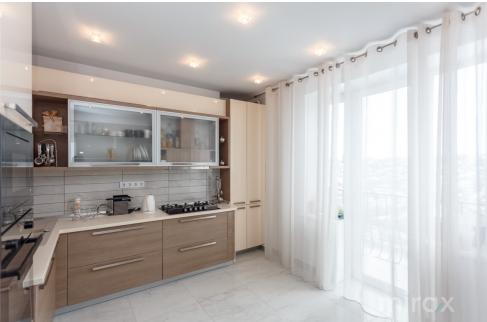

Partitioning:

Level 1: spacious living room combined with kitchen, hall, bathroom, 2 balconies.

Level 2: 2 bedrooms, bathroom, spacious wardrobe, storage room.

Characteristics:

- modern design;
- qualitative repair;
- panoramic windows;
- soundproofing on all walls, including the ceiling;
- furniture made to order;
- autonomous heating;
- new boiler with warranty;
- video surveillance;
- intercom;
- open type balconies with a view;
- playground for children.

The penthouse was finished according to the designer's project that combines perfection in terms of quality, style and refinement.

The courtyard of the complex is equipped with open parking, 24/24 security and video surveillance, a