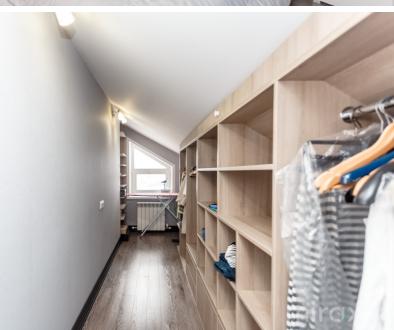

Partitioning:

Level 1: spacious living room combined with kitchen, hall, bathroom, 2 balconies.

Level 2: 2 bedrooms, bathroom, spacious wardrobe, storage room.

Characteristics:

- modern design;
- qualitative repair;
- panoramic windows;
- soundproofing on all walls, including the ceiling;
- furniture made to order;
- autonomous heating;
- new boiler with warranty;
- video surveillance;
- intercom;
- open type balconies with a view;
- playground for children.