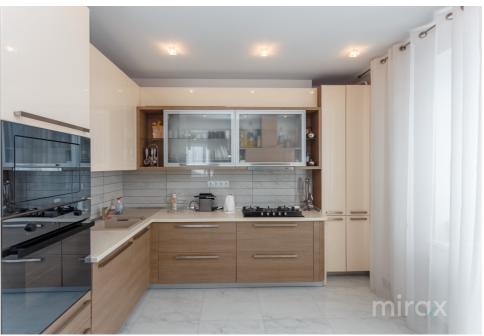

Partitioning:

Level 1: spacious living room combined with kitchen, hall, bathroom, 2 balconies.

Level 2: 2 bedrooms, bathroom, spacious wardrobe, storage room.

Characteristics:

- modern design;
- qualitative repair;
- panoramic windows;
- soundproofing on all walls, including the ceiling;
- furniture made to order;
- autonomous heating;
- new boiler with warranty;
- video surveillance;
- intercom;
- open type balconies with a view;
- playground for children.

The penthouse was finished according to the designer's project that combines perfection in terms of quality, style and refinement.

The courtyard of the complex is equipped with open parking, 24/24 security and video surveillance, a