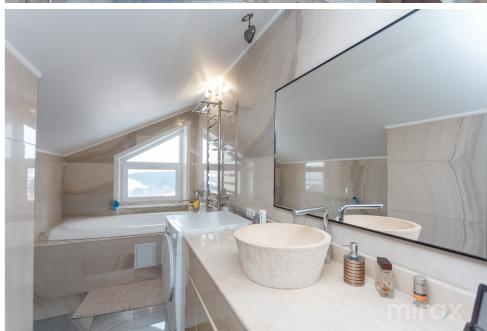

Partitioning:

Level 1: spacious living room combined with kitchen, hall, bathroom, 2 balconies.

Level 2: 2 bedrooms, bathroom, spacious wardrobe, storage room.

Characteristics:

- modern design;
- qualitative repair;
- panoramic windows;
- soundproofing on all walls, including the ceiling;
- furniture made to order;
- autonomous heating;
- new boiler with warranty;
- video surveillance;
- intercom;
- open type balconies with a view;
- playground for children.