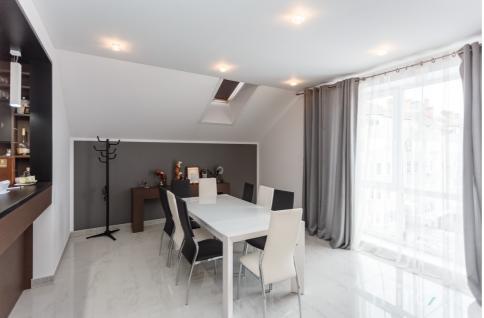

Partitioning:

Level 1: spacious living room combined with kitchen, hall, bathroom, 2 balconies.

Level 2: 2 bedrooms, bathroom, spacious wardrobe, storage room.

Characteristics:

- modern design;
- qualitative repair;
- panoramic windows;
- soundproofing on all walls, including the ceiling;
- furniture made to order;
- autonomous heating;
- new boiler with warranty;
- video surveillance;
- intercom;
- open type balconies with a view;
- playground for children.