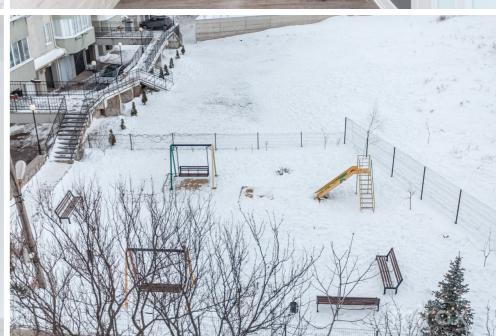

Partitioning:

Level 1: spacious living room combined with kitchen, hall, bathroom, 2 balconies.

Level 2: 2 bedrooms, bathroom, spacious wardrobe, storage room.

Characteristics:

- modern design;
- qualitative repair;
- panoramic windows;
- soundproofing on all walls, including the ceiling;
- furniture made to order;
- autonomous heating;
- new boiler with warranty;
- video surveillance;
- intercom;
- open type balconies with a view;
- playground for children.

The penthouse was finished according to the designer's project that combines perfection in terms of quality, style and refinement.

The courtyard of the complex is equipped with open parking, 24/24 security and video surveillance, a