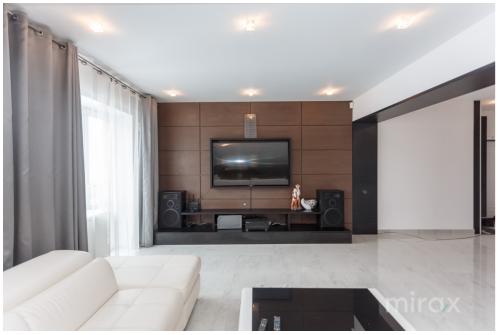

Partitioning:

Level 1: spacious living room combined with kitchen, hall, bathroom, 2 balconies.

Level 2: 2 bedrooms, bathroom, spacious wardrobe, storage room.

Characteristics:

- modern design;
- qualitative repair;
- panoramic windows;
- soundproofing on all walls, including the ceiling;
- furniture made to order;
- autonomous heating;
- new boiler with warranty;
- video surveillance;
- intercom;
- open type balconies with a view;
- playground for children.

The penthouse was finished according to the designer's project that combines perfection in terms of quality, style and refinement.

The courtyard of the complex is equipped with open parking, 24/24 security and video surveillance, a