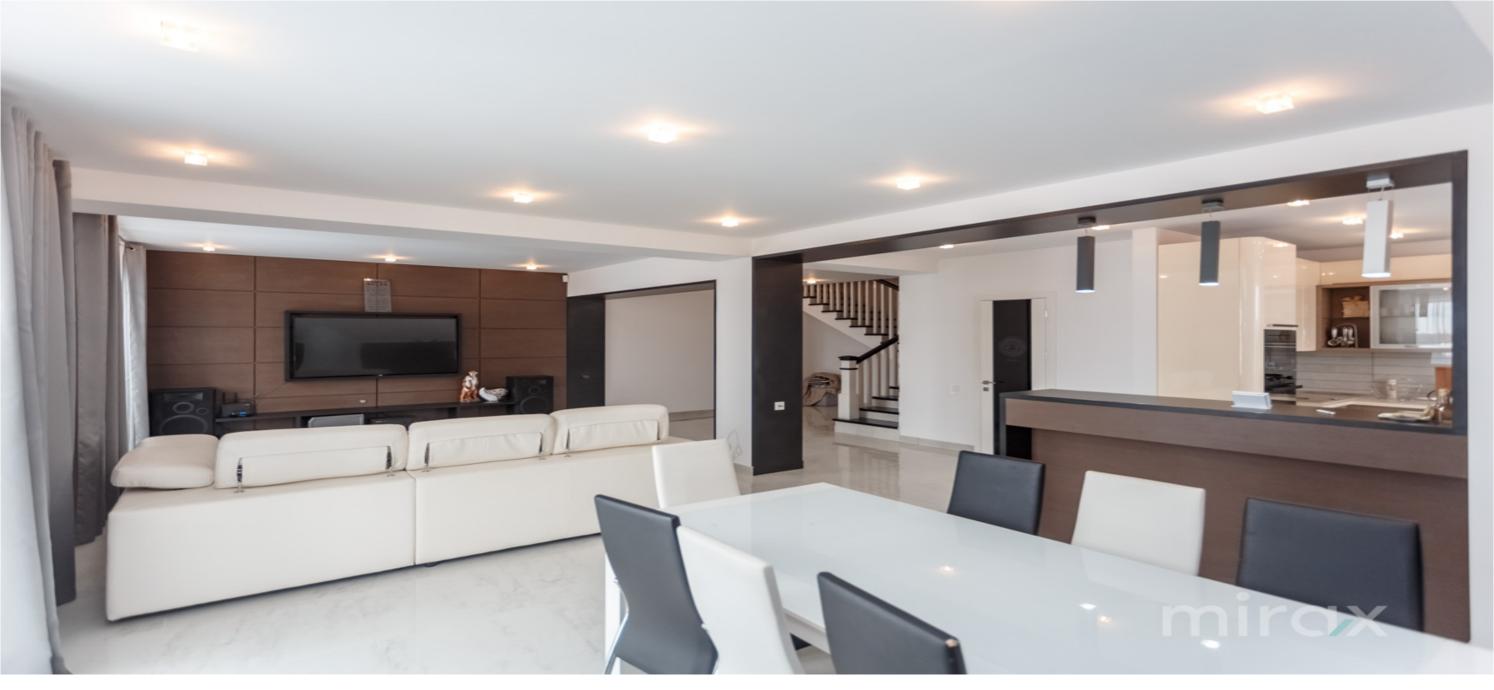

## mirax

Spacious 2-level apartment for sale with 2 bedrooms and a PENTHOUSE living room in the Club House type house located on Tohatin Street, Colonita Commune, Chisinau Municipality.

Total area: 146 m.p.

Partitioning:

Level 1: spacious living room combined with kitchen, hall, bathroom, 2 balconies.

Level 2: 2 bedrooms, bathroom, spacious wardrobe, storage room.

Characteristics:

- modern design;
- qualitative repair;
- panoramic windows;
- soundproofing on all walls, including the ceiling;
- furniture made to order;
- autonomous heating;
- new boiler with warranty;
- video surveillance;
- intercom;
- open type balconies with a view;
- playground for children.

The penthouse was finished according to the designer's project that combines perfection in terms of quality, style and refinement.

The courtyard of the complex is equipped with open parking, 24/24 security and video surveillance, a