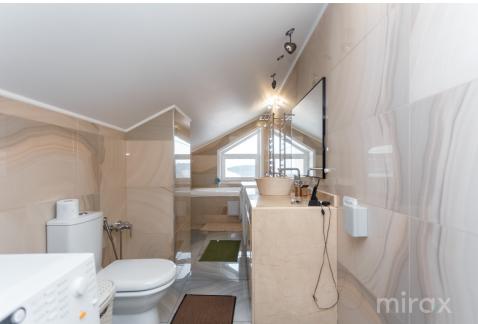

Partitioning:

Level 1: spacious living room combined with kitchen, hall, bathroom, 2 balconies.

Level 2: 2 bedrooms, bathroom, spacious wardrobe, storage room.

Characteristics:

- modern design;
- qualitative repair;
- panoramic windows;
- soundproofing on all walls, including the ceiling;
- furniture made to order;
- autonomous heating;
- new boiler with warranty;
- video surveillance;
- intercom;
- open type balconies with a view;
- playground for children.

The penthouse was finished according to the designer's project that combines perfection in terms of quality, style and refinement.

The courtyard of the complex is equipped with open parking, 24/24 security and video surveillance, a