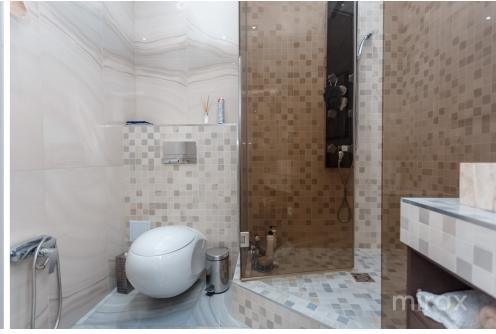

Partitioning:

Level 1: spacious living room combined with kitchen, hall, bathroom, 2 balconies.

Level 2: 2 bedrooms, bathroom, spacious wardrobe, storage room.

Characteristics:

- modern design;
- qualitative repair;
- panoramic windows;
- soundproofing on all walls, including the ceiling;
- furniture made to order;
- autonomous heating;
- new boiler with warranty;
- video surveillance;
- intercom;
- open type balconies with a view;
- playground for children.

The penthouse was finished according to the designer's project that combines perfection in terms of quality, style and refinement.

The courtyard of the complex is equipped with open parking, 24/24 security and video surveillance, a