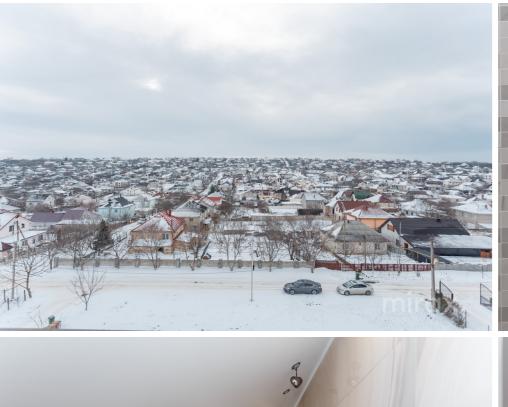

## mirax

Spacious 2-level apartment for sale with 2 bedrooms and a PENTHOUSE living room in the Club House type house located on Tohatin Street, Colonita Commune, Chisinau Municipality.

Total area: 146 m.p.

Partitioning:

Level 1: spacious living room combined with kitchen, hall, bathroom, 2 balconies.

Level 2: 2 bedrooms, bathroom, spacious wardrobe, storage room.

Characteristics:

- modern design;
- qualitative repair;
- panoramic windows;
- soundproofing on all walls, including the ceiling;
- furniture made to order;
- autonomous heating;
- new boiler with warranty;
- video surveillance;
- intercom;
- open type balconies with a view;
- playground for children.