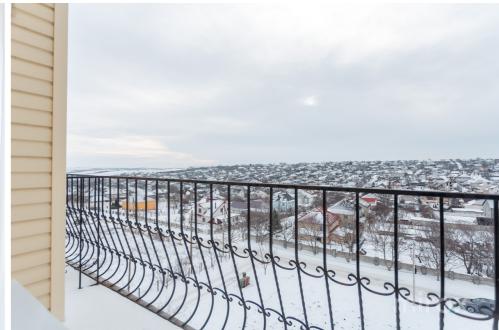

Partitioning:

Level 1: spacious living room combined with kitchen, hall, bathroom, 2 balconies.

Level 2: 2 bedrooms, bathroom, spacious wardrobe, storage room.

Characteristics:

- modern design;
- qualitative repair;
- panoramic windows;
- soundproofing on all walls, including the ceiling;
- furniture made to order;
- autonomous heating;
- new boiler with warranty;
- video surveillance;
- intercom;
- open type balconies with a view;
- playground for children.